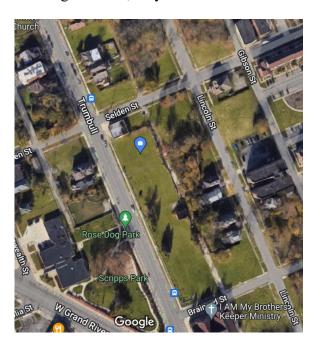

The site is in the Woodbridge neighborhood, located on the east side of Trumbull Avenue between Selden Avenue to the north and Brainard Avenue to the south, as well as the northwest and southwest corners of Selden Avenue and Lincoln Street. The site is vacant (previously developed with the Scripps mansion which was destroyed by fire) except for an existing former powerhouse building. The 64 townhome units would be 3-story walk-up units with an attached garage at the rear; the units would contain either 1,600 or 2,000 square feet. Overall, there would be 80 private garage spaces and 32 surface spaces for guests. In 2021, City Council approved a brownfield plan for the site. Atached is a map, site plan, and conceptual drawing of the project.