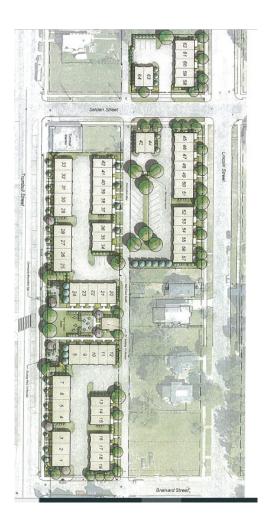

The site is in the Woodbridge neighborhood, located on the east side of Trumbull Avenue between Selden Avenue to the north and Brainard Avenue to the south, as well as the northwest and southwest corners of Selden Avenue and Lincoln Street. The site is vacant (previously developed with the Scripps mansion which was destroyed by fire) except for an existing former powerhouse building. The 64 townhome units would be 3-story walk-up units with an attached garage at the rear; the units would contain either 1,600 or 2,000 square feet. Overall, there would be 80 private garage spaces and 32 surface spaces for guests. In 2021, City Council approved a brownfield plan for the site. Atached is a map, site plan, and conceptual drawing of the project.