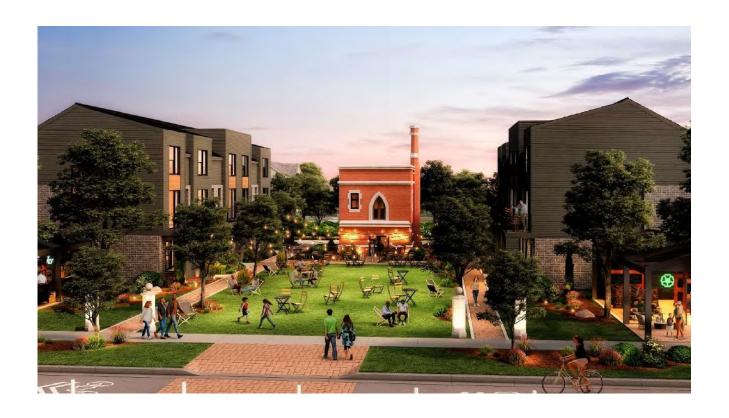

The site is in the Woodbridge neighborhood, located on the east side of Trumbull Avenue between Selden Avenue to the north and Brainard Avenue to the south, as well as the northwest and southwest corners of Selden Avenue and Lincoln Street. The site is vacant (previously developed with the Scripps mansion which was destroyed by fire) except for an existing former powerhouse building. The 64 townhome units would be 3-story walk-up units with an attached garage at the rear; the units would contain either 1,600 or 2,000 square feet. Overall, there would be 80 private garage spaces and 32 surface spaces for guests. In 2021, City Council approved a brownfield plan for the site. Atached is a map, site plan, and conceptual drawing of the project.