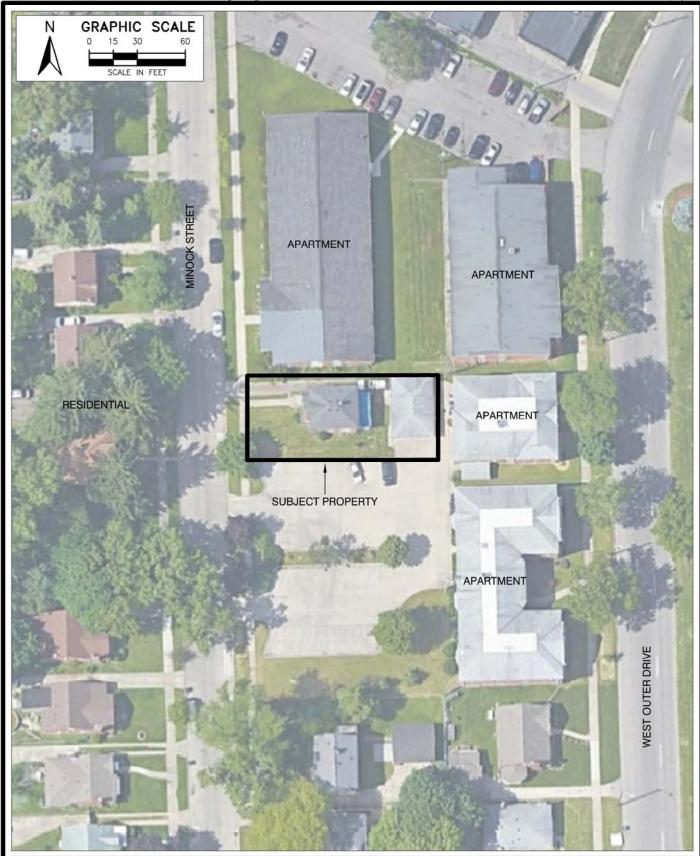

The Subject Property is currently developed with two apartment buildings and an associated parking lot. The northern apartment building is addressed as 9710 West Outer Drive, and the southern apartment building is addressed as 9730 West Outer Drive. Based on a review of historical records, the Subject Property has been developed with the current apartment complex since 1939. Prior to the development of the apartment complex, the Subject Property was undeveloped. The surrounding area of the Subject Property is comprised predominantly of residential development, both single family residential structures and multi-tenant buildings. Commercial development is located along Grand River Avenue, beginning approximately 400 feet to the north of the Subject Property. The Site and Surrounding Properties Map is provided as **Figure 2**.

# 3.3 <u>Current Use of the Subject Property</u>

The Subject Property is currently developed with two apartment buildings and an associated parking lot. The northern apartment building is addressed as 9710 West Outer Drive and contains 10 apartment units. The southern apartment building is addressed as 9730 West Outer Drive and contains 23 apartment units. Of the 33 apartment units within the apartment complex, only four units are currently occupied.

# 3.5 <u>Current Uses of the Adjoining Properties</u>

The Subject Property is adjoined by single family residential homes and multi-tenant residential buildings in all directions.