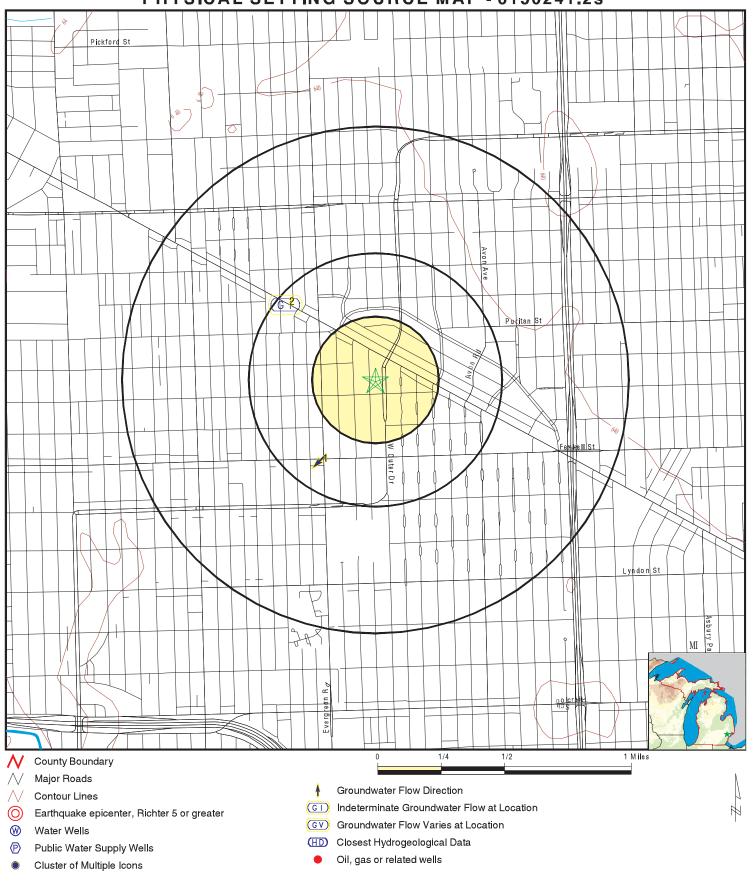

ECT also reviewed EGLE's Oil and Gas Well Interactive Map to determine if oil/gas wells are located on or adjoining the Subject Property. No active or abandoned oil/gas wells are indicated on or adjoining the Subject Property.

# 5.3 <u>Physical Setting Source(s)</u>

ECT reviewed the 2014 U.S. Geological Survey (USGS) 7.5-minute series quadrangle map of Royal Oak and Redford, Michigan. The Subject Property has an approximate elevation of 630-feet above mean sea level. Minock Street and Grand River Avenue are depicted where they currently lie today.