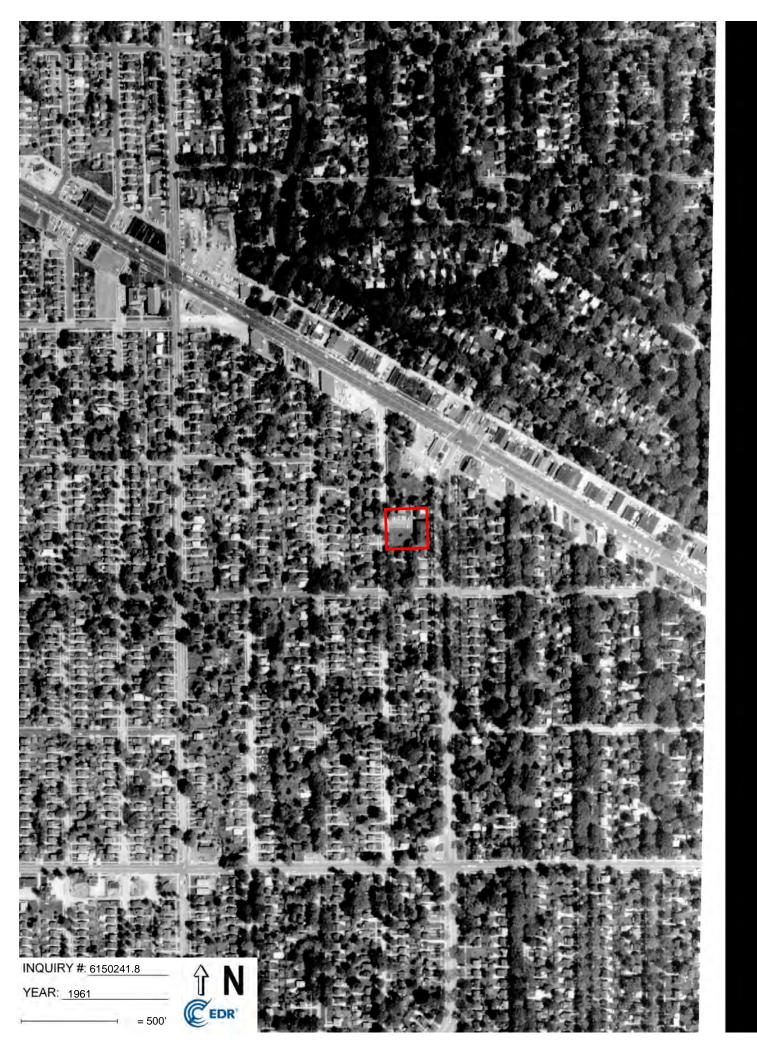

### 5.4.2 Aerial Photographs

ECT obtained historical aerial photographs of the Subject Property and vicinity from EDR. A review of historical aerial photographs documents changes that have occurred in land uses and features located at the Subject Property and on adjoining properties. The historical aerial photographs are dated 1937, 1940, 1949, 1952, 1961, 1967, 1972, 1976, 1981, 1983, 1997, 1999, 2005, 2009, 2012, and 2016. Copies of the historical aerial photographs are provided in **Appendix E**.

West Outer Drive and Grand River Avenue appear where they currently lie today on all available aerial photographs. The Subject Property appears to be undeveloped on the aerial photograph dated 1937. As early as the aerial photograph dated 1940, the Subject Property appear to be developed with two apartment complexes and an associated parking lot. The Subject Property appears predominantly unchanged on the aerial photographs dated 1940 through 2016, except that the parking lot appears to have expanded and been repaved on the aerial photograph dated 2005.

To the north, the Subject Property appears to be adjoined by undeveloped land covered by a mixture of grass and trees on the aerial photographs dated 1937 through 1967. On the aerial photograph dated 1972, the north adjoining property appears to be developed with an apartment complex, and on the aerial photograph dated 1976, another apartment complex appears on the northwest adjoining property. No changes are visible on the north adjoining properties on the remaining aerial photographs.

On the other side of West Outer Drive, the east adjoining properties appear to be residentially developed on all available aerial photographs.

To the south, the Subject Property appears to be adjoined by a mixture of residential development (west) and vacant lots (east) on the aerial photographs dated 1937 through 1952. On the aerial photograph dated 1961, an increase in residential development is visible on the south surrounding area, and the Subject Property appears to be adjoined to the south entirely by residential dwellings on the aerial photographs dated 1961 through 2016.