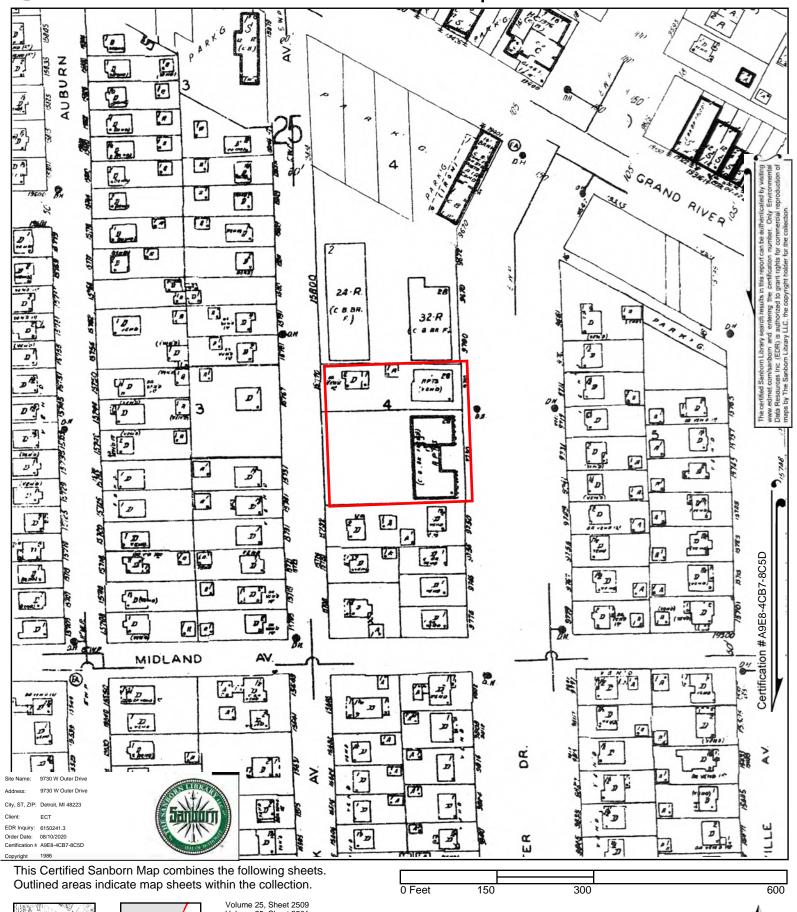

### 5.4.3 Fire Insurance Maps

ECT obtained available Sanborn fire insurance maps for the Subject Property and its vicinity from EDR. The available fire insurance maps are dated 1938, 1940, 1950, 1952, 1956, 1962, 1978, 1983, 1986, 1990, 1992, 1996, and 2002. Copies of the fire insurance maps are provided as **Appendix F**.

West Outer Drive and Grand River Avenue appear where they currently lie today on all available fire insurance maps. The Subject Property appears undeveloped on the fire insurance map dated 1938. On the fire insurance maps dated 1940 through 2002, the Subject Property appears to be developed with two apartment complexes. Additionally, a parking lot is labeled on the Subject Property, extending off of Minock Street, as early as the fire insurance map dated 1990.

To the north, the Subject Property appears to be adjoined by undeveloped land on the fire insurance maps dated 1938 through 1962. As early as the fire insurance map dated 1978, two apartment complexes are depicted on the north and northwest adjoining properties. The north and northwest adjoining properties appear unchanged on the fire insurance maps dated 1978 through 2002.