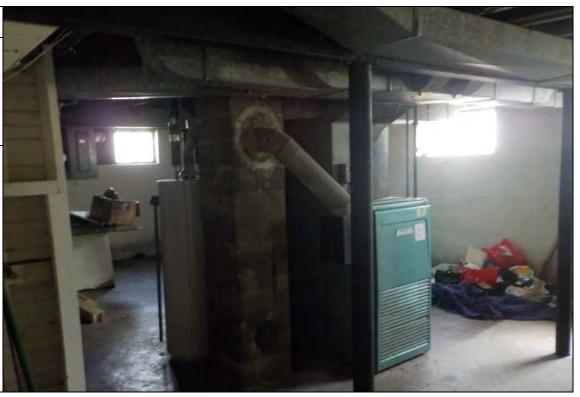

building (9730 West Outer Drive) is comprised of approximately 19,700 square feet and contains 23 apartment units. Within the basements, both apartment buildings contain an electric storage room, a laundry room, a boiler room, and a locker storage room.

### 3.4.3 Heating/Cooling System

The apartment buildings are heated by a forced air natural gas furnace. Window air conditioning units were occasionally observed throughout the apartment buildings.