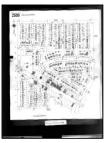

### 5.4.3 Fire Insurance Maps

ECT obtained available Sanborn fire insurance maps for the Subject Property and its vicinity from EDR. The available fire insurance maps are dated 1938, 1940, 1950, 1952, 1956, 1962, 1978, 1983, 1986, 1990, 1992, 1996, and 2002. Copies of the fire insurance maps are provided as **Appendix F**.

West Outer Drive and Grand River Avenue appear where they currently lie today on all available fire insurance maps. The Subject Property appears undeveloped on the fire insurance map dated 1938. On the fire insurance maps dated 1940 through 2002, the Subject Property appears to be developed with two apartment complexes. Additionally, a parking lot is labeled on the Subject Property, extending off of Minock Street, as early as the fire insurance map dated 1990.

#### 5.5.3 Fire Insurance Maps

ECT obtained available Sanborn fire insurance maps for the Subject Property and its vicinity from EDR. The available fire insurance maps are dated 1938, 1940, 1950, 1952, 1956, 1962, 1978, 1983, 1986, 1990, 1992, 1996, and 2002. Copies of the fire insurance maps are provided as **Appendix F**.

To the north, the Subject Property appears to be adjoined by undeveloped land on the fire insurance maps dated 1938 through 1962. As early as the fire insurance map dated 1978, two apartment complexes are depicted on the north and northwest adjoining properties. The north and northwest adjoining properties appear unchanged on the fire insurance maps dated 1978 through 2002.