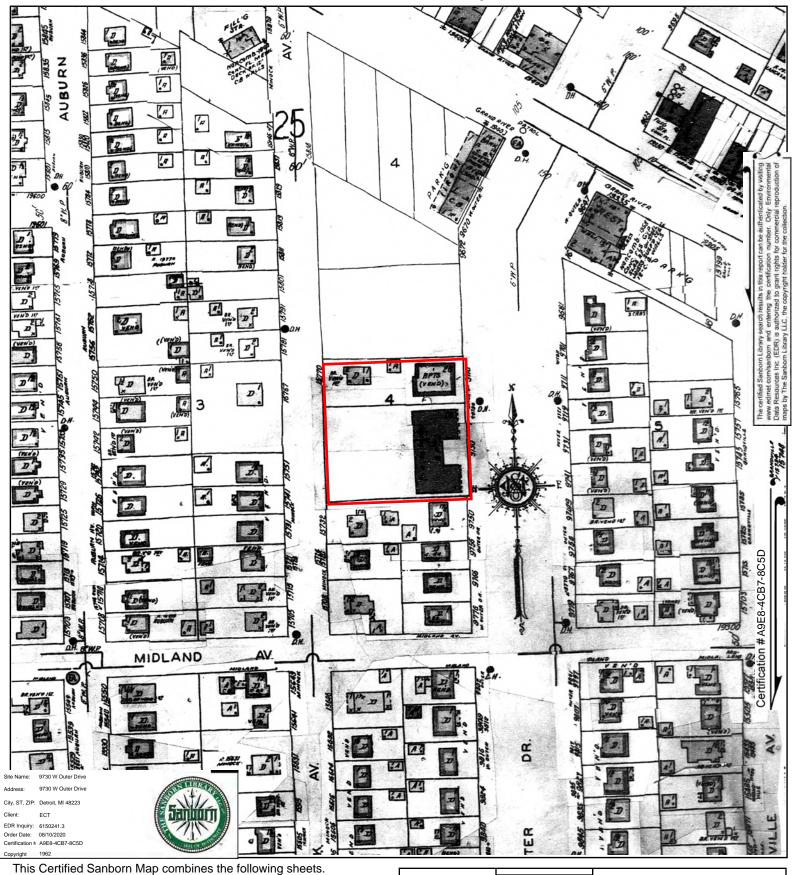

### 5.4.3 Fire Insurance Maps

ECT obtained available Sanborn fire insurance maps for the Subject Property and its vicinity from EDR. The available fire insurance maps are dated 1938, 1940, 1950, 1952, 1956, 1962, 1978, 1983, 1986, 1990, 1992, 1996, and 2002. Copies of the fire insurance maps are provided as **Appendix F**.

West Outer Drive and Grand River Avenue appear where they currently lie today on all available fire insurance maps. The Subject Property appears undeveloped on the fire insurance map dated 1938. On the fire insurance maps dated 1940 through 2002, the Subject Property appears to be developed with two apartment complexes. Additionally, a parking lot is labeled on the Subject Property, extending off of Minock Street, as early as the fire insurance map dated 1990.