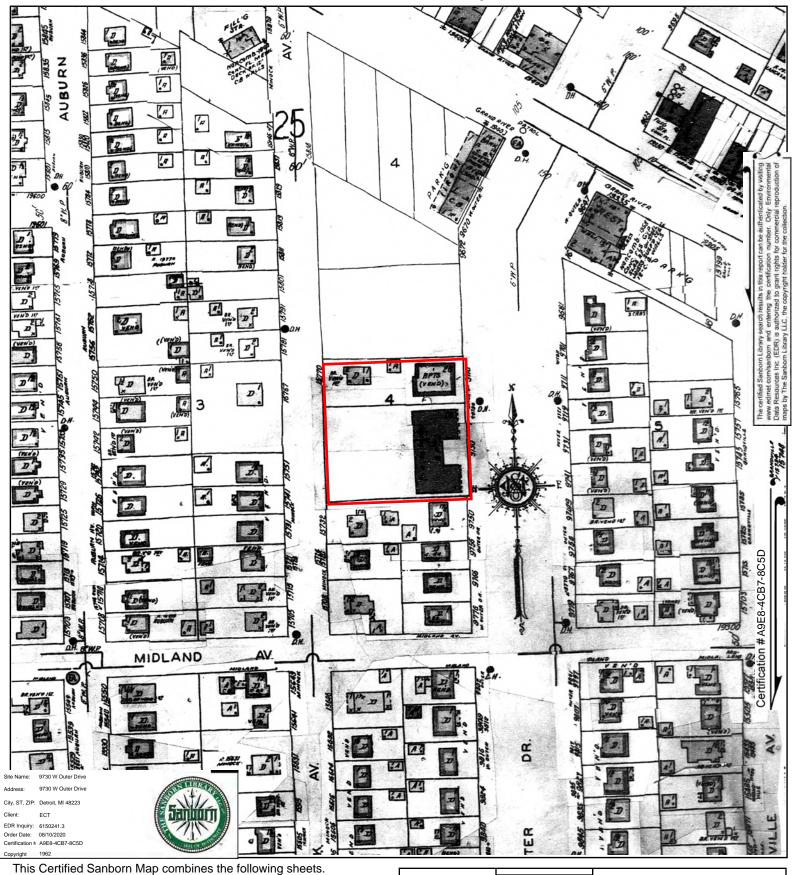

### 5.4.3 Fire Insurance Maps

ECT obtained available Sanborn fire insurance maps for the Subject Property and its vicinity from EDR. The available fire insurance maps are dated 1938, 1940, 1950, 1952, 1956, 1962, 1978, 1983, 1986, 1990, 1992, 1996, and 2002. Copies of the fire insurance maps are provided as **Appendix F**.

West Outer Drive and Grand River Avenue appear where they currently lie today on all available fire insurance maps. The Subject Property appears undeveloped on the fire insurance map dated 1938. On the fire insurance maps dated 1940 through 2002, the Subject Property appears to be developed with two apartment complexes. Additionally, a parking lot is labeled on the Subject Property, extending off of Minock Street, as early as the fire insurance map dated 1990.

#### 5.5.3 Fire Insurance Maps

ECT obtained available Sanborn fire insurance maps for the Subject Property and its vicinity from EDR. The available fire insurance maps are dated 1938, 1940, 1950, 1952, 1956, 1962, 1978, 1983, 1986, 1990, 1992, 1996, and 2002. Copies of the fire insurance maps are provided as **Appendix F**.

To the north, the Subject Property appears to be adjoined by undeveloped land on the fire insurance maps dated 1938 through 1962. As early as the fire insurance map dated 1978, two apartment complexes are depicted on the north and northwest adjoining properties. The north and northwest adjoining properties appear unchanged on the fire insurance maps dated 1978 through 2002.