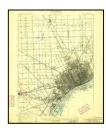

#### **FIGURES**

Figure 1—Site Location Map

Figure 2—Site and Surrounding Properties Map

# 1.1 <u>Summary and Conclusions</u>

Environmental Consulting & Technology, Inc. (ECT) was retained by Grandmont Rosedale Development Corporation (the Client) to perform a Phase I Environmental Site Assessment (ESA) of the apartment complex addressed as 9710 and 9730 West Outer Drive and situated along the west side of West Outer Drive, between Midland Street and Grand River Avenue, in the City of Detroit, Wayne County, Michigan (herein referred to as the Subject Property). The Subject Property is comprised of two parcels, including the eastern portion of a larger, parent parcel (#22125672.002L) and a separate whole parcel (#22125673.001). The Subject Property contains approximately 0.76 acres of land. The Site Location Map is provided as **Figure 1**.

# 3.1 <u>Location and Legal Description</u>

The Subject Property is situated along the west side of West Outer Drive, between Midland Street and Grand River Avenue, in the City of Detroit, Wayne County, Michigan. Comprised of two parcels, including the eastern portion of a larger, parent parcel (#22125672.002L) and a separate whole parcel (#22125673.001), the Subject Property contains approximately 0.76 acres of land. Provided by the City of Detroit's online property records, the legal descriptions for the parcels are below: