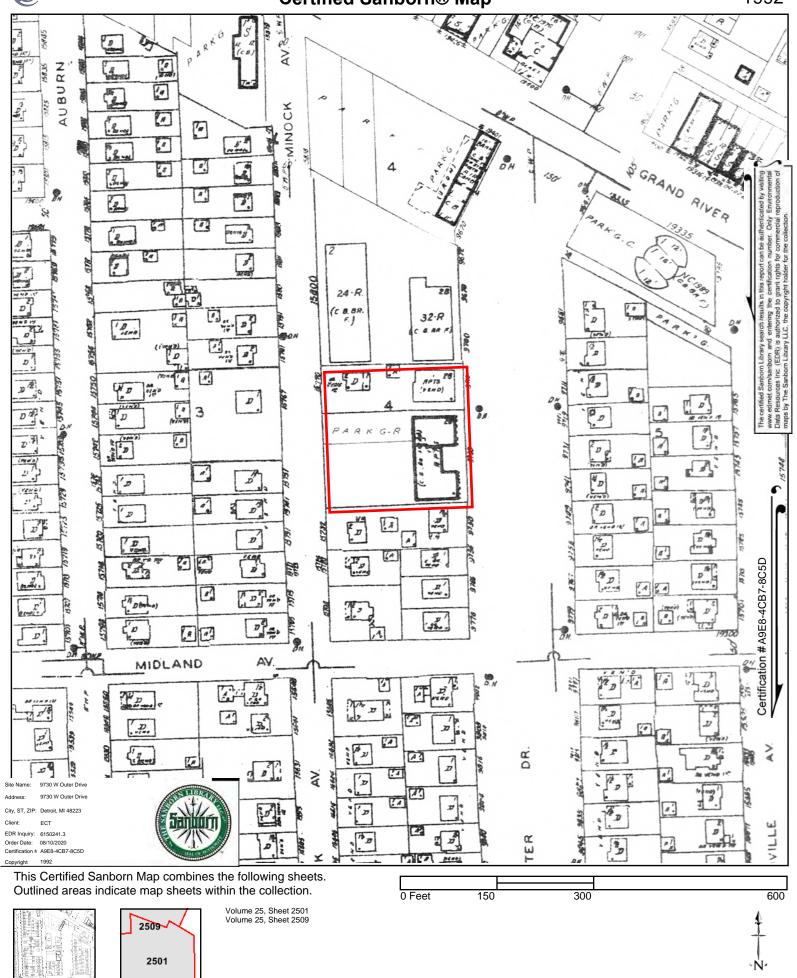

### 5.4.3 Fire Insurance Maps

ECT obtained available Sanborn fire insurance maps for the Subject Property and its vicinity from EDR. The available fire insurance maps are dated 1938, 1940, 1950, 1952, 1956, 1962, 1978, 1983, 1986, 1990, 1992, 1996, and 2002. Copies of the fire insurance maps are provided as **Appendix F**.

West Outer Drive and Grand River Avenue appear where they currently lie today on all available fire insurance maps. The Subject Property appears undeveloped on the fire insurance map dated 1938. On the fire insurance maps dated 1940 through 2002, the Subject Property appears to be developed with two apartment complexes. Additionally, a parking lot is labeled on the Subject Property, extending off of Minock Street, as early as the fire insurance map dated 1990.

#### 5.5.3 Fire Insurance Maps

ECT obtained available Sanborn fire insurance maps for the Subject Property and its vicinity from EDR. The available fire insurance maps are dated 1938, 1940, 1950, 1952, 1956, 1962, 1978, 1983, 1986, 1990, 1992, 1996, and 2002. Copies of the fire insurance maps are provided as **Appendix F**.

To the north, the Subject Property appears to be adjoined by undeveloped land on the fire insurance maps dated 1938 through 1962. As early as the fire insurance map dated 1978, two apartment complexes are depicted on the north and northwest adjoining properties. The north and northwest adjoining properties appear unchanged on the fire insurance maps dated 1978 through 2002.