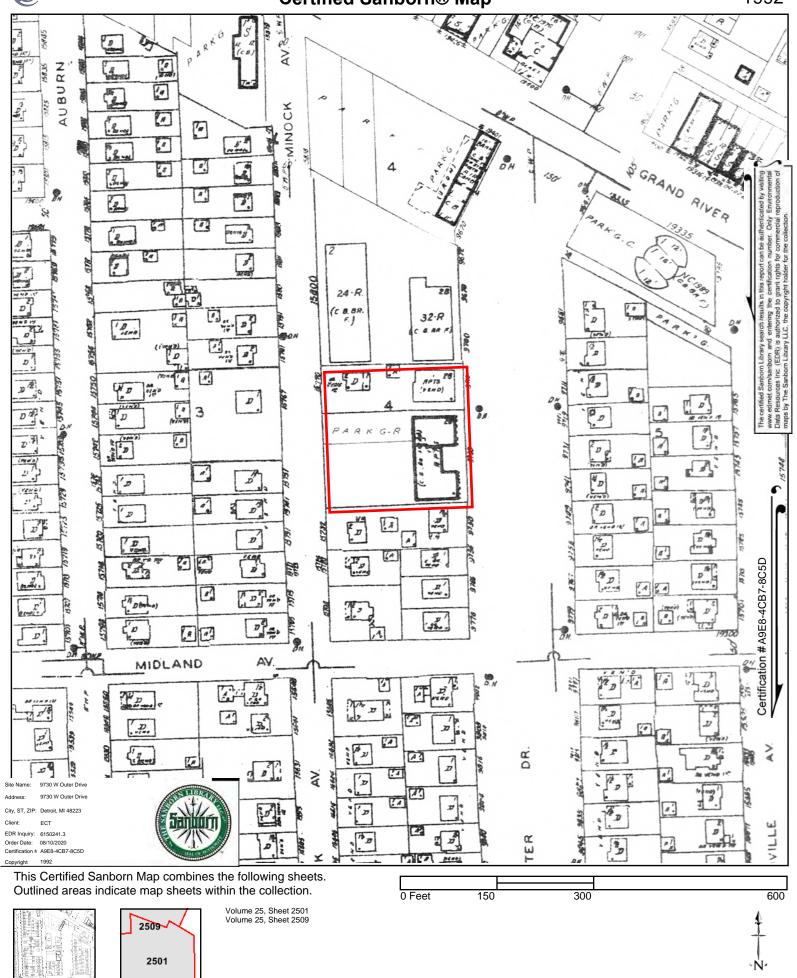

### 5.4.3 Fire Insurance Maps

ECT obtained available Sanborn fire insurance maps for the Subject Property and its vicinity from EDR. The available fire insurance maps are dated 1938, 1940, 1950, 1952, 1956, 1962, 1978, 1983, 1986, 1990, 1992, 1996, and 2002. Copies of the fire insurance maps are provided as **Appendix F**.

West Outer Drive and Grand River Avenue appear where they currently lie today on all available fire insurance maps. The Subject Property appears undeveloped on the fire insurance map dated 1938. On the fire insurance maps dated 1940 through 2002, the Subject Property appears to be developed with two apartment complexes. Additionally, a parking lot is labeled on the Subject Property, extending off of Minock Street, as early as the fire insurance map dated 1990.

To the north, the Subject Property appears to be adjoined by undeveloped land on the fire insurance maps dated 1938 through 1962. As early as the fire insurance map dated 1978, two apartment complexes are depicted on the north and northwest adjoining properties. The north and northwest adjoining properties appear unchanged on the fire insurance maps dated 1978 through 2002.