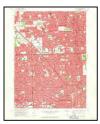

# 5.3 <u>Physical Setting Source(s)</u>

ECT reviewed the 2014 U.S. Geological Survey (USGS) 7.5-minute series quadrangle map of Royal Oak and Redford, Michigan. The Subject Property has an approximate elevation of 630-feet above mean sea level. Minock Street and Grand River Avenue are depicted where they currently lie today.

#### 5.4.1 Topographic Maps

ECT obtained available historical topographic maps of the Subject Property and vicinity from EDR. The USGS 15-minute series quadrangle maps of Detroit, Wayne, and/or Plymouth, Michigan are dated 1905, 1918, 1924, and 1934. The USGS 7.5-minute series quadrangle maps of Royal Oak and/or Redford, Michigan are dated 1936, 1941/1942, 1952, 1968, 1973, 1981/1983, 1996, and 2014. However, most development features are not represented on the topographic map dated 2014. Copies of the historic topographic maps are provided as **Appendix D**.

Grand River Avenue is depicted where it currently lies on all available topographic maps, but West Outer Drive appears as early as the topographic map dated 1936. No structures are depicted on the Subject Property on any of the available topographic maps. However, the shading on the topographic maps dated 1941 through 1996 indicates that the Subject Property is likely located in a developed area.