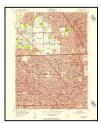

### 5.4.2 Aerial Photographs

ECT obtained historical aerial photographs of the Subject Property and vicinity from EDR. A review of historical aerial photographs documents changes that have occurred in land uses and features located at the Subject Property and on adjoining properties. The historical aerial photographs are dated 1937, 1940, 1949, 1952, 1961, 1967, 1972, 1976, 1981, 1983, 1997, 1999, 2005, 2009, 2012, and 2016. Copies of the historical aerial photographs are provided in **Appendix E**.

West Outer Drive and Grand River Avenue appear where they currently lie today on all available aerial photographs. The Subject Property appears to be undeveloped on the aerial photograph dated 1937. As early as the aerial photograph dated 1940, the Subject Property appear to be developed with two apartment complexes and an associated parking lot. The Subject Property appears predominantly unchanged on the aerial photographs dated 1940 through 2016, except that the parking lot appears to have expanded and been repaved on the aerial photograph dated 2005.