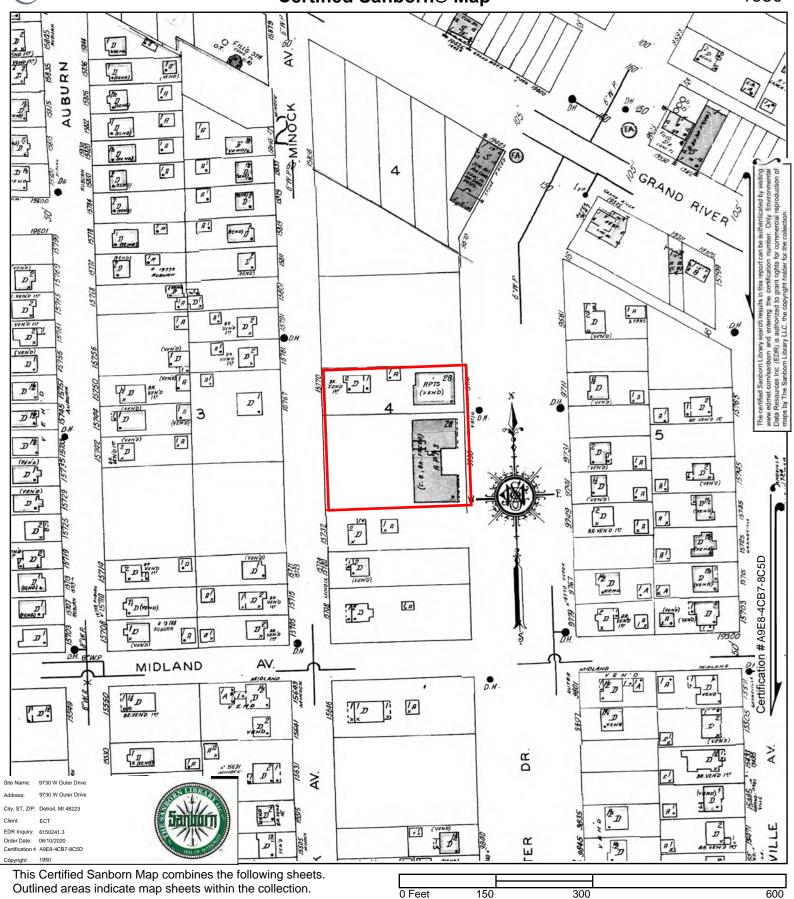

### 5.4.3 Fire Insurance Maps

ECT obtained available Sanborn fire insurance maps for the Subject Property and its vicinity from EDR. The available fire insurance maps are dated 1938, 1940, 1950, 1952, 1956, 1962, 1978, 1983, 1986, 1990, 1992, 1996, and 2002. Copies of the fire insurance maps are provided as **Appendix F**.

West Outer Drive and Grand River Avenue appear where they currently lie today on all available fire insurance maps. The Subject Property appears undeveloped on the fire insurance map dated 1938. On the fire insurance maps dated 1940 through 2002, the Subject Property appears to be developed with two apartment complexes. Additionally, a parking lot is labeled on the Subject Property, extending off of Minock Street, as early as the fire insurance map dated 1990.

#### 5.5.3 Fire Insurance Maps

ECT obtained available Sanborn fire insurance maps for the Subject Property and its vicinity from EDR. The available fire insurance maps are dated 1938, 1940, 1950, 1952, 1956, 1962, 1978, 1983, 1986, 1990, 1992, 1996, and 2002. Copies of the fire insurance maps are provided as **Appendix F**.

To the north, the Subject Property appears to be adjoined by undeveloped land on the fire insurance maps dated 1938 through 1962. As early as the fire insurance map dated 1978, two apartment complexes are depicted on the north and northwest adjoining properties. The north and northwest adjoining properties appear unchanged on the fire insurance maps dated 1978 through 2002.