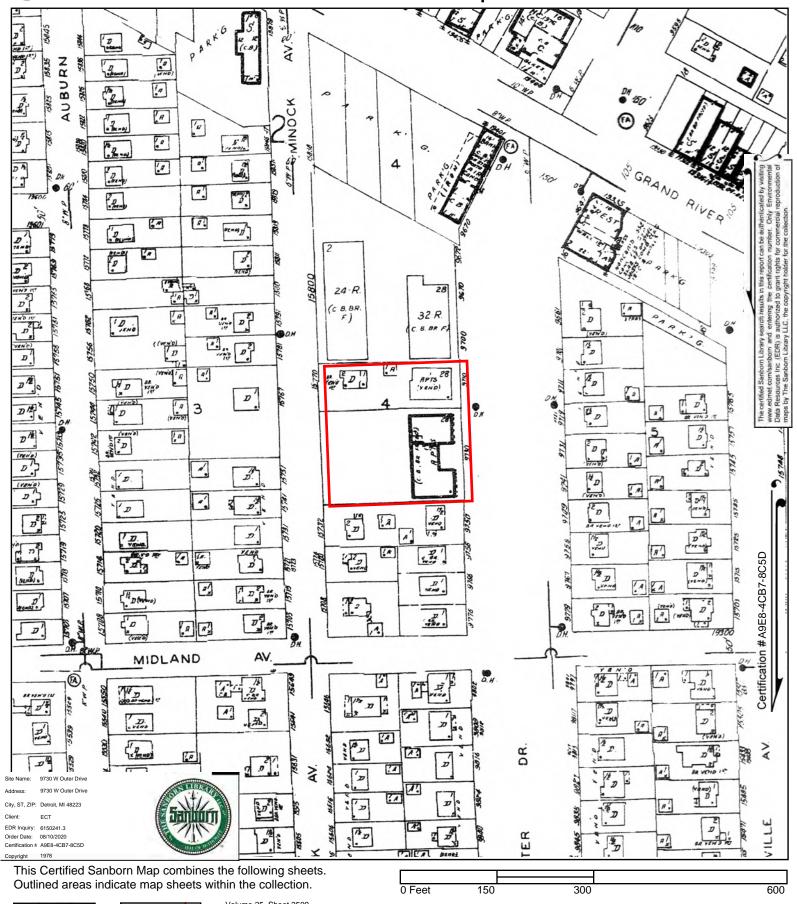

### 5.4.3 Fire Insurance Maps

ECT obtained available Sanborn fire insurance maps for the Subject Property and its vicinity from EDR. The available fire insurance maps are dated 1938, 1940, 1950, 1952, 1956, 1962, 1978, 1983, 1986, 1990, 1992, 1996, and 2002. Copies of the fire insurance maps are provided as **Appendix F**.

West Outer Drive and Grand River Avenue appear where they currently lie today on all available fire insurance maps. The Subject Property appears undeveloped on the fire insurance map dated 1938. On the fire insurance maps dated 1940 through 2002, the Subject Property appears to be developed with two apartment complexes. Additionally, a parking lot is labeled on the Subject Property, extending off of Minock Street, as early as the fire insurance map dated 1990.

#### 5.5.3 Fire Insurance Maps

ECT obtained available Sanborn fire insurance maps for the Subject Property and its vicinity from EDR. The available fire insurance maps are dated 1938, 1940, 1950, 1952, 1956, 1962, 1978, 1983, 1986, 1990, 1992, 1996, and 2002. Copies of the fire insurance maps are provided as **Appendix F**.

To the north, the Subject Property appears to be adjoined by undeveloped land on the fire insurance maps dated 1938 through 1962. As early as the fire insurance map dated 1978, two apartment complexes are depicted on the north and northwest adjoining properties. The north and northwest adjoining properties appear unchanged on the fire insurance maps dated 1978 through 2002.