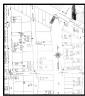

### 5.4.3 Fire Insurance Maps

ECT obtained available Sanborn fire insurance maps for the Subject Property and its vicinity from EDR. The available fire insurance maps are dated 1938, 1940, 1950, 1952, 1956, 1962, 1978, 1983, 1986, 1990, 1992, 1996, and 2002. Copies of the fire insurance maps are provided as **Appendix F**.

West Outer Drive and Grand River Avenue appear where they currently lie today on all available fire insurance maps. The Subject Property appears undeveloped on the fire insurance map dated 1938. On the fire insurance maps dated 1940 through 2002, the Subject Property appears to be developed with two apartment complexes. Additionally, a parking lot is labeled on the Subject Property, extending off of Minock Street, as early as the fire insurance map dated 1990.

#### 5.5.3 Fire Insurance Maps

ECT obtained available Sanborn fire insurance maps for the Subject Property and its vicinity from EDR. The available fire insurance maps are dated 1938, 1940, 1950, 1952, 1956, 1962, 1978, 1983, 1986, 1990, 1992, 1996, and 2002. Copies of the fire insurance maps are provided as **Appendix F**.

To the north, the Subject Property appears to be adjoined by undeveloped land on the fire insurance maps dated 1938 through 1962. As early as the fire insurance map dated 1978, two apartment complexes are depicted on the north and northwest adjoining properties. The north and northwest adjoining properties appear unchanged on the fire insurance maps dated 1978 through 2002.