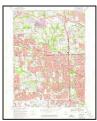

# 5.3 <u>Physical Setting Source(s)</u>

ECT reviewed the 2014 U.S. Geological Survey (USGS) 7.5-minute series quadrangle map of Royal Oak and Redford, Michigan. The Subject Property has an approximate elevation of 630-feet above mean sea level. Minock Street and Grand River Avenue are depicted where they currently lie today.

#### 5.4.1 Topographic Maps

ECT obtained available historical topographic maps of the Subject Property and vicinity from EDR. The USGS 15-minute series quadrangle maps of Detroit, Wayne, and/or Plymouth, Michigan are dated 1905, 1918, 1924, and 1934. The USGS 7.5-minute series quadrangle maps of Royal Oak and/or Redford, Michigan are dated 1936, 1941/1942, 1952, 1968, 1973, 1981/1983, 1996, and 2014. However, most development features are not represented on the topographic map dated 2014. Copies of the historic topographic maps are provided as **Appendix D**.

Grand River Avenue is depicted where it currently lies on all available topographic maps, but West Outer Drive appears as early as the topographic map dated 1936. No structures are depicted on the Subject Property on any of the available topographic maps. However, the shading on the topographic maps dated 1941 through 1996 indicates that the Subject Property is likely located in a developed area.