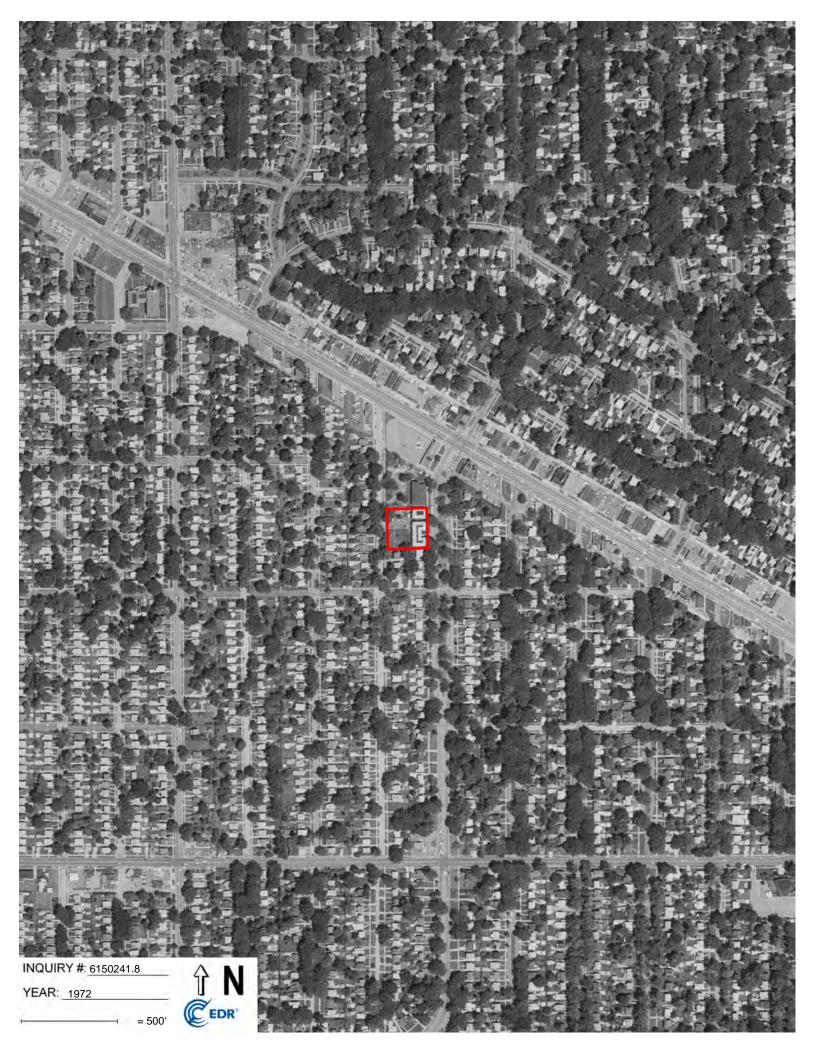

West Outer Drive and Grand River Avenue appear where they currently lie today on all available aerial photographs. The Subject Property appears to be undeveloped on the aerial photograph dated 1937. As early as the aerial photograph dated 1940, the Subject Property appear to be developed with two apartment complexes and an associated parking lot. The Subject Property appears predominantly unchanged on the aerial photographs dated 1940 through 2016, except that the parking lot appears to have expanded and been repaved on the aerial photograph dated 2005.

To the north, the Subject Property appears to be adjoined by undeveloped land covered by a mixture of grass and trees on the aerial photographs dated 1937 through 1967. On the aerial photograph dated 1972, the north adjoining property appears to be developed with an apartment complex, and on the aerial photograph dated 1976, another apartment complex appears on the northwest adjoining property. No changes are visible on the north adjoining properties on the remaining aerial photographs.

On the other side of West Outer Drive, the east adjoining properties appear to be residentially developed on all available aerial photographs.

To the south, the Subject Property appears to be adjoined by a mixture of residential development (west) and vacant lots (east) on the aerial photographs dated 1937 through 1952. On the aerial photograph dated 1961, an increase in residential development is visible on the south surrounding area, and the Subject Property appears to be adjoined to the south entirely by residential dwellings on the aerial photographs dated 1961 through 2016.

The northwest corner of the Subject Property appears to be adjoined by a residential dwelling and a garage on all available aerial photographs; the adjoining garage appears to have been renovated on the aerial photograph dated 1997. On the other side of Minock Street, the west adjoining properties appear to be undeveloped on the aerial photographs dated 1937 through 1949 and appear residentially developed on the aerial photographs dated 1952 through 2016.