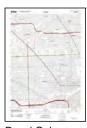

#### **FIGURES**

Figure 1—Site Location Map

Figure 2—Site and Surrounding Properties Map

# 1.1 <u>Summary and Conclusions</u>

Environmental Consulting & Technology, Inc. (ECT) was retained by Grandmont Rosedale Development Corporation (the Client) to perform a Phase I Environmental Site Assessment (ESA) of the apartment complex addressed as 9710 and 9730 West Outer Drive and situated along the west side of West Outer Drive, between Midland Street and Grand River Avenue, in the City of Detroit, Wayne County, Michigan (herein referred to as the Subject Property). The Subject Property is comprised of two parcels, including the eastern portion of a larger, parent parcel (#22125672.002L) and a separate whole parcel (#22125673.001). The Subject Property contains approximately 0.76 acres of land. The Site Location Map is provided as **Figure 1**.

# 5.3 <u>Physical Setting Source(s)</u>

ECT reviewed the 2014 U.S. Geological Survey (USGS) 7.5-minute series quadrangle map of Royal Oak and Redford, Michigan. The Subject Property has an approximate elevation of 630-feet above mean sea level. Minock Street and Grand River Avenue are depicted where they currently lie today.