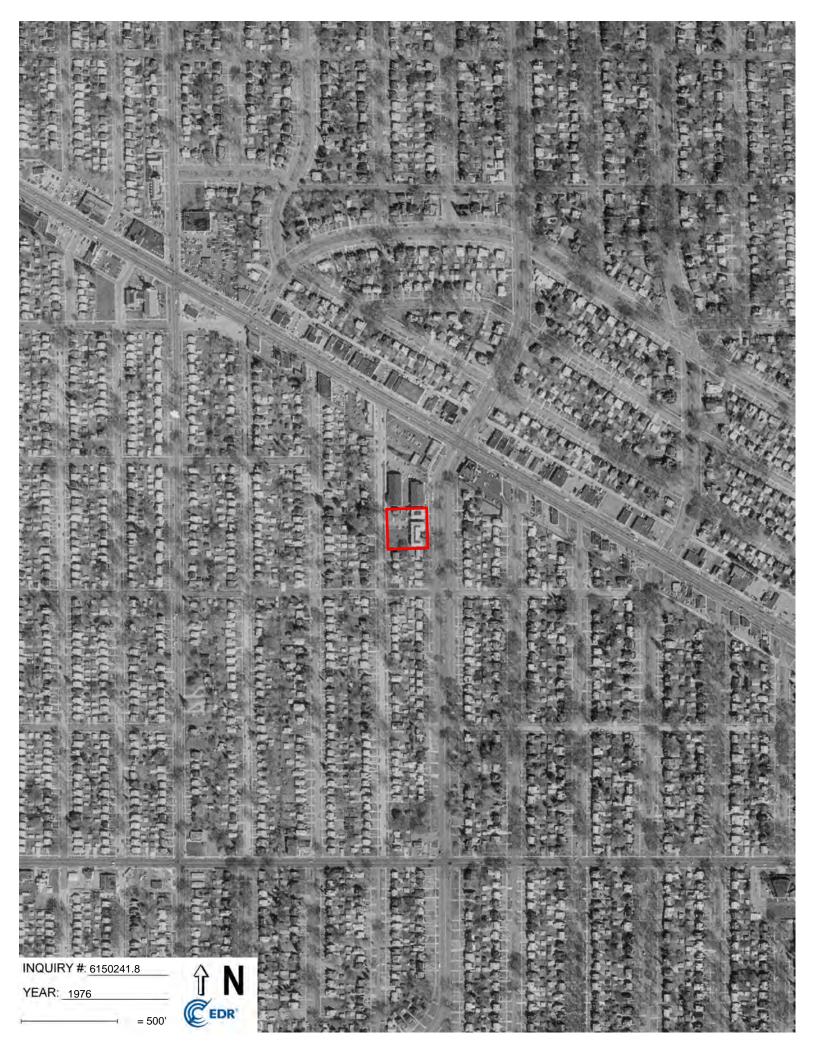

### 5.4.2 Aerial Photographs

ECT obtained historical aerial photographs of the Subject Property and vicinity from EDR. A review of historical aerial photographs documents changes that have occurred in land uses and features located at the Subject Property and on adjoining properties. The historical aerial photographs are dated 1937, 1940, 1949, 1952, 1961, 1967, 1972, 1976, 1981, 1983, 1997, 1999, 2005, 2009, 2012, and 2016. Copies of the historical aerial photographs are provided in **Appendix E**.

West Outer Drive and Grand River Avenue appear where they currently lie today on all available aerial photographs. The Subject Property appears to be undeveloped on the aerial photograph dated 1937. As early as the aerial photograph dated 1940, the Subject Property appear to be developed with two apartment complexes and an associated parking lot. The Subject Property appears predominantly unchanged on the aerial photographs dated 1940 through 2016, except that the parking lot appears to have expanded and been repaved on the aerial photograph dated 2005.

To the north, the Subject Property appears to be adjoined by undeveloped land covered by a mixture of grass and trees on the aerial photographs dated 1937 through 1967. On the aerial photograph dated 1972, the north adjoining property appears to be developed with an apartment complex, and on the aerial photograph dated 1976, another apartment complex appears on the northwest adjoining property. No changes are visible on the north adjoining properties on the remaining aerial photographs.

On the other side of West Outer Drive, the east adjoining properties appear to be residentially developed on all available aerial photographs.

To the south, the Subject Property appears to be adjoined by a mixture of residential development (west) and vacant lots (east) on the aerial photographs dated 1937 through 1952. On the aerial photograph dated 1961, an increase in residential development is visible on the south surrounding area, and the Subject Property appears to be adjoined to the south entirely by residential dwellings on the aerial photographs dated 1961 through 2016.

The northwest corner of the Subject Property appears to be adjoined by a residential dwelling and a garage on all available aerial photographs; the adjoining garage appears to have been renovated on the aerial photograph dated 1997. On the other side of Minock Street, the west adjoining properties appear to be undeveloped on the aerial photographs dated 1937 through 1949 and appear residentially developed on the aerial photographs dated 1952 through 2016.