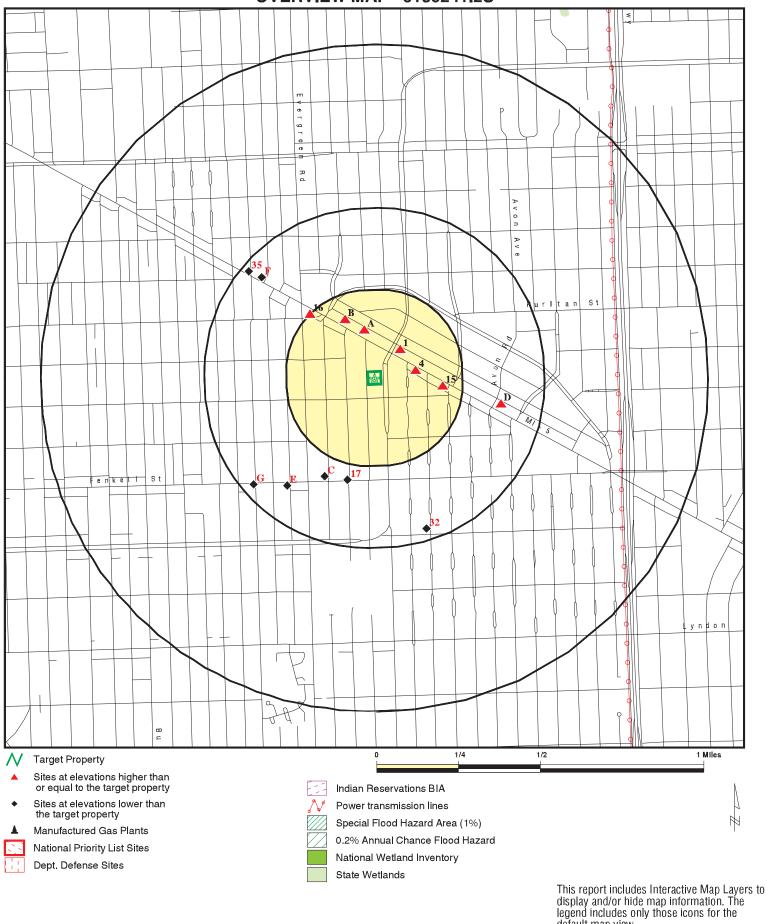

# 5.1 <u>Standard Environmental Record Sources</u>

Regulatory agency database information was obtained from Environmental Data Resources, Inc., (EDR), which maps and lists properties in federal and state environmental databases with existing conditions or statuses that may have the potential to affect the Subject Property. The EDR Radius Map Report is provided as **Appendix C**.

#### 5.1.1 Federal and State Environmental Record Sources

Below is a summary of the databases that were reviewed in accordance with the ASTM E 1527-13 requirements:

| Туре    | Regulatory Agency Database                                                                                                                                           | Approximate<br>Minimum<br>Search<br>Distance | Number of Sites<br>within Approximate<br>Minimum Search<br>Distance |
|---------|----------------------------------------------------------------------------------------------------------------------------------------------------------------------|----------------------------------------------|---------------------------------------------------------------------|
| Federal | National Priority List (NPL)                                                                                                                                         | 1 mile                                       | 0                                                                   |
| Federal | Delisted National Priority List (NPL)                                                                                                                                | 1 mile                                       | 0                                                                   |
| Federal | Superfund Enterprise Management System (SEMS) formerly known as<br>Comprehensive Environmental Response, Compensation, and Liability<br>Information System (CERCLIS) | ½ mile                                       | 0                                                                   |
| Federal | SEMS-ARCHIVE, formerly known as the CERCLIS No Further<br>Remediation Action Planned (NFRAP)                                                                         | ½ mile                                       | 0                                                                   |
| Federal | Resource Conservation and Recovery Act (RCRA) Corrective Action<br>Report (CORRACTS)                                                                                 | 1 mile                                       | 0                                                                   |
| Federal | RCRA non-CORRACTS Treatment, Storage or Disposal (TSD)                                                                                                               | ½ mile                                       | 0                                                                   |
| Federal | RCRA Large Quantity Generators (LQG)                                                                                                                                 | ¹∕₄ mile                                     | 0                                                                   |
| Federal | RCRA Small Quantity Generators (SQG)                                                                                                                                 | ¹∕₄ mile                                     | 0                                                                   |
| Federal | RCRA Very Small Quantity Generators (VSQG)                                                                                                                           | ¹∕₄ mile                                     | 1                                                                   |
| Federal | RCRA Non-Generator                                                                                                                                                   | ¹∕₄ mile                                     | 3                                                                   |
| Federal | Institutional/Engineering Controls                                                                                                                                   | ½ mile                                       | 0                                                                   |
| Federal | Emergency Response Notification System                                                                                                                               | Site                                         | 0                                                                   |
| Federal | Drycleaners                                                                                                                                                          | ½ mile                                       | 1                                                                   |
| State   | State and Tribal Equivalent CERCLIS (SHWS)                                                                                                                           | 1 mile                                       | 0                                                                   |
| State   | Solid Waste Disposal/Landfill/Recycling (SWF/LF/SWRCY)                                                                                                               | ½ mile                                       | 1                                                                   |
| State   | Leaking Underground Storage Tanks (LUST)                                                                                                                             | ½ mile                                       | 11                                                                  |
| State   | Underground Storage Tanks (UST)                                                                                                                                      | ¹∕₄ mile                                     | 1                                                                   |
| State   | Institutional/Engineering Controls (AUL)                                                                                                                             | ½ mile                                       | 4                                                                   |
| State   | Brownfields                                                                                                                                                          | ½ mile                                       | 2                                                                   |
| State   | Baseline Environmental Assessment (BEA)                                                                                                                              | ½ mile                                       | 4                                                                   |
| State   | Contaminated Sites (Including Inventory and Part 201)                                                                                                                | ½ mile                                       | 13                                                                  |

The Subject Property and adjoining properties are not identified in any of the above-mentioned environmental databases. However, several surrounding properties are listed in federal and/or state environmental regulatory databases. Below is a summary of the relevant surrounding properties identified in environmental databases:

- Dublin Cleaners (addressed as 19520 Grand River Avenue) is located approximately 670 feet to the north-northwest from the Subject Property and is listed in the Drycleaners database. The facility remains active, and the last inspection was reported as January 7, 2016.
- Several properties located along Grand River Avenue (addressed as 19505, 1950-19566, and 19614
  Grand River Avenue) are located between 500 and 800 feet to the north-northwest from the Subject
  Property and are listed in the Inventory and/or BEA databases, indicating they have been
  environmentally impacted from historical land uses.
- Amoco Oil Co. (addressed as 19111 Grand River Avenue) is located approximately 950 feet to the east from the Subject Property and is listed in the LUST database for a release that was reported in January 1900 (likely indicating an unknown date). The substance of the release was not reported, but the status was closed in November 1996. This property is also listed in the UST database for six tanks that formerly contained gasoline and used oil and were reportedly removed from the ground in May 1987. No active tanks are reported on this property.
- Detroit Metro Oil (addressed as 19855 Grand River Avenue) is located approximately one quarter of a mile to the northwest from the Subject Property and is listed in the LUST database for a release that was reported in April 1989. The substance released was not reported, and the status of the release currently remains open. This property is also listed in the Activity Use Limitation (AUL) database for a restrictive covenant associated with the LUST incident.
- Hollywood Fuels Inc. (addressed as 20001 Fenkell Street) is located between one quarter and one half of a mile to the southwest from the Subject Property and is listed in the LUST database for a release that was reported in September 1989. The substance released was not reported, and the status of the release currently remains open. This property is also listed in the AUL database for a restrictive covenant associated with the LUST incident. This property is also listed in the AUL database under the entity of Former Mobil.
- Rosedale Recycles & Zero Waste (addressed as 15015 Piedmont Street) is located approximately one half of a mile to the southeast from the Subject Property and is listed in the Solid Waste and Recycling (SWRCY) database as a recycling collector. This property collects glass, various metals, and paper.
- Former B&H Auto Repair (addressed as 20300 Grand River Avenue) is located approximately one half
  of a mile to the northwest from the Subject Property and is listed in the LUST database for a release
  of gasoline that was reported in February 1997. The status of the release was closed in February 1998.
  This property is also listed in the AUL database for a restrictive covenant associated with the LUST
  incident.

## 5.2 Additional Environmental Record Sources

Referring to **Appendix C**, EDR also provides Exclusive Records containing manufactured gas plants, historical auto stations, and historical cleaner sites. Below is a summary of the properties listed in EDR's Exclusive Records:

- Park Marathon Service (addressed as 19505 Grand River Avenue) is located approximately 420 feet to the north-northwest from the Subject Property and is identified in the historical auto station record source as a gasoline service station in 1965.
- Brown Bros Service Station (addressed as 19464 Grand River Avenue) is located approximately 500 feet to the north from the Subject Property and is identified in the historical auto station record source as a gasoline service station in 1969 and 1970.
- Don Pure Service (addressed as 19330 Grand River Avenue) is located approximately 450 feet to the
  northeast from the Subject Property and is identified in the historical auto station record source as a
  gasoline and oil service station between 1935 and 1970.
- Henry Filsinger (addressed as 19241 Grand River Avenue) is located approximately 550 feet to the east from the Subject Property and is identified in the historical auto station record source as a gasoline service station between 1931 and 1956.
- Previously identified in Section 5.1, Dublin Cleaners is located approximately 670 feet to the northnorthwest from the Subject Property and is identified in the historical cleaner record source as a drycleaing plant between 1973 and 2001.