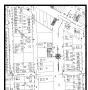

### 5.4.3 Fire Insurance Maps

ECT obtained available Sanborn fire insurance maps for the Subject Property and its vicinity from EDR. The available fire insurance maps are dated 1938, 1940, 1950, 1952, 1956, 1962, 1978, 1983, 1986, 1990, 1992, 1996, and 2002. Copies of the fire insurance maps are provided as **Appendix F**.

West Outer Drive and Grand River Avenue appear where they currently lie today on all available fire insurance maps. The Subject Property appears undeveloped on the fire insurance map dated 1938. On the fire insurance maps dated 1940 through 2002, the Subject Property appears to be developed with two apartment complexes. Additionally, a parking lot is labeled on the Subject Property, extending off of Minock Street, as early as the fire insurance map dated 1990.

#### 5.5.3 Fire Insurance Maps

ECT obtained available Sanborn fire insurance maps for the Subject Property and its vicinity from EDR. The available fire insurance maps are dated 1938, 1940, 1950, 1952, 1956, 1962, 1978, 1983, 1986, 1990, 1992, 1996, and 2002. Copies of the fire insurance maps are provided as **Appendix F**.

To the north, the Subject Property appears to be adjoined by undeveloped land on the fire insurance maps dated 1938 through 1962. As early as the fire insurance map dated 1978, two apartment complexes are depicted on the north and northwest adjoining properties. The north and northwest adjoining properties appear unchanged on the fire insurance maps dated 1978 through 2002.