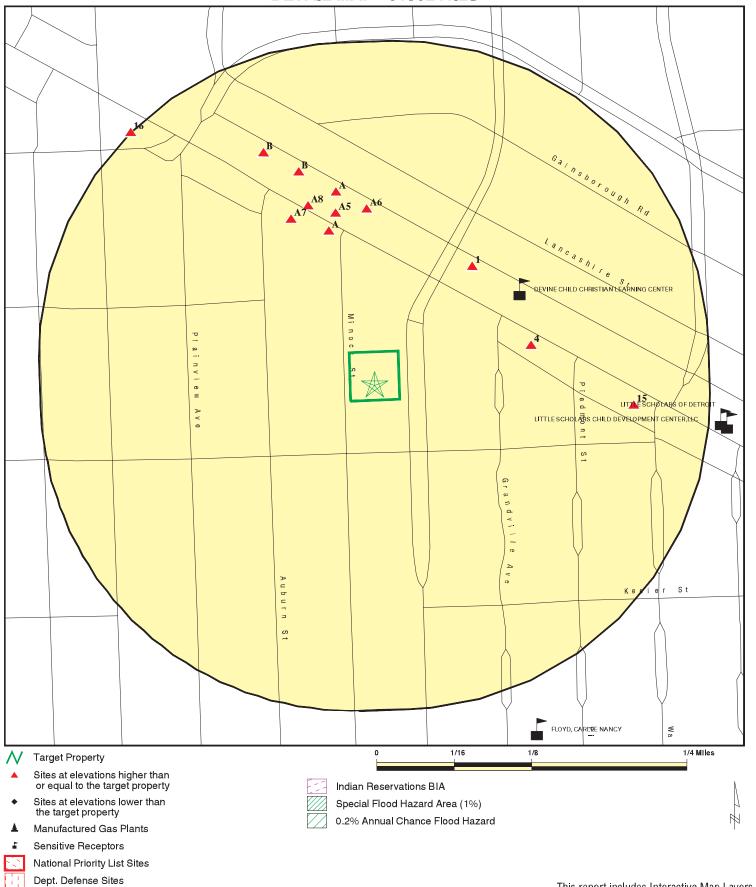

# 5.1 <u>Standard Environmental Record Sources</u>

Regulatory agency database information was obtained from Environmental Data Resources, Inc., (EDR), which maps and lists properties in federal and state environmental databases with existing conditions or statuses that may have the potential to affect the Subject Property. The EDR Radius Map Report is provided as **Appendix C**.

## 5.2 Additional Environmental Record Sources

Referring to **Appendix C**, EDR also provides Exclusive Records containing manufactured gas plants, historical auto stations, and historical cleaner sites. Below is a summary of the properties listed in EDR's Exclusive Records:

- Park Marathon Service (addressed as 19505 Grand River Avenue) is located approximately 420 feet to the north-northwest from the Subject Property and is identified in the historical auto station record source as a gasoline service station in 1965.
- Brown Bros Service Station (addressed as 19464 Grand River Avenue) is located approximately 500 feet to the north from the Subject Property and is identified in the historical auto station record source as a gasoline service station in 1969 and 1970.
- Don Pure Service (addressed as 19330 Grand River Avenue) is located approximately 450 feet to the
  northeast from the Subject Property and is identified in the historical auto station record source as a
  gasoline and oil service station between 1935 and 1970.
- Henry Filsinger (addressed as 19241 Grand River Avenue) is located approximately 550 feet to the east from the Subject Property and is identified in the historical auto station record source as a gasoline service station between 1931 and 1956.
- Previously identified in Section 5.1, Dublin Cleaners is located approximately 670 feet to the northnorthwest from the Subject Property and is identified in the historical cleaner record source as a drycleaing plant between 1973 and 2001.