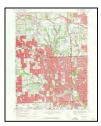

# 5.3 <u>Physical Setting Source(s)</u>

ECT reviewed the 2014 U.S. Geological Survey (USGS) 7.5-minute series quadrangle map of Royal Oak and Redford, Michigan. The Subject Property has an approximate elevation of 630-feet above mean sea level. Minock Street and Grand River Avenue are depicted where they currently lie today.

#### 5.4.1 Topographic Maps

ECT obtained available historical topographic maps of the Subject Property and vicinity from EDR. The USGS 15-minute series quadrangle maps of Detroit, Wayne, and/or Plymouth, Michigan are dated 1905, 1918, 1924, and 1934. The USGS 7.5-minute series quadrangle maps of Royal Oak and/or Redford, Michigan are dated 1936, 1941/1942, 1952, 1968, 1973, 1981/1983, 1996, and 2014. However, most development features are not represented on the topographic map dated 2014. Copies of the historic topographic maps are provided as **Appendix D**.

Grand River Avenue is depicted where it currently lies on all available topographic maps, but West Outer Drive appears as early as the topographic map dated 1936. No structures are depicted on the Subject Property on any of the available topographic maps. However, the shading on the topographic maps dated 1941 through 1996 indicates that the Subject Property is likely located in a developed area.