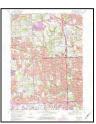

# 5.3 <u>Physical Setting Source(s)</u>

ECT reviewed the 2014 U.S. Geological Survey (USGS) 7.5-minute series quadrangle map of Royal Oak and Redford, Michigan. The Subject Property has an approximate elevation of 630-feet above mean sea level. Minock Street and Grand River Avenue are depicted where they currently lie today.

#### 5.4.1 Topographic Maps

ECT obtained available historical topographic maps of the Subject Property and vicinity from EDR. The USGS 15-minute series quadrangle maps of Detroit, Wayne, and/or Plymouth, Michigan are dated 1905, 1918, 1924, and 1934. The USGS 7.5-minute series quadrangle maps of Royal Oak and/or Redford, Michigan are dated 1936, 1941/1942, 1952, 1968, 1973, 1981/1983, 1996, and 2014. However, most development features are not represented on the topographic map dated 2014. Copies of the historic topographic maps are provided as **Appendix D**.

Grand River Avenue is depicted where it currently lies on all available topographic maps, but West Outer Drive appears as early as the topographic map dated 1936. No structures are depicted on the Subject Property on any of the available topographic maps. However, the shading on the topographic maps dated 1941 through 1996 indicates that the Subject Property is likely located in a developed area.