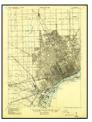

# 1.1 <u>Summary and Conclusions</u>

Environmental Consulting & Technology, Inc. (ECT) was retained by Grandmont Rosedale Development Corporation (the Client) to perform a Phase I Environmental Site Assessment (ESA) of the apartment complex addressed as 9710 and 9730 West Outer Drive and situated along the west side of West Outer Drive, between Midland Street and Grand River Avenue, in the City of Detroit, Wayne County, Michigan (herein referred to as the Subject Property). The Subject Property is comprised of two parcels, including the eastern portion of a larger, parent parcel (#22125672.002L) and a separate whole parcel (#22125673.001). The Subject Property contains approximately 0.76 acres of land. The Site Location Map is provided as **Figure 1**.

# 3.2 <u>Site and Vicinity General Characteristics</u>

The Subject Property is part of the Historic Rosedale Park District, located within the western portion of the City of Detroit. The surrounding area of the Subject Property is comprised predominantly of residential development, both single family residential structures and multi-tenant buildings. Commercial development is located along Grand River Avenue, beginning approximately 400 feet to the north of the Subject Property. The nearby commercial businesses include banks, medical offices, auto repair shops, and restaurants. The Site and Surrounding Properties Map is provided in **Figure 2**.