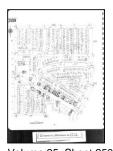

### 5.4.3 Fire Insurance Maps

ECT obtained available Sanborn fire insurance maps for the Subject Property and its vicinity from EDR. The available fire insurance maps are dated 1938, 1940, 1950, 1952, 1956, 1962, 1978, 1983, 1986, 1990, 1992, 1996, and 2002. Copies of the fire insurance maps are provided as **Appendix F**.

West Outer Drive and Grand River Avenue appear where they currently lie today on all available fire insurance maps. The Subject Property appears undeveloped on the fire insurance map dated 1938. On the fire insurance maps dated 1940 through 2002, the Subject Property appears to be developed with two apartment complexes. Additionally, a parking lot is labeled on the Subject Property, extending off of Minock Street, as early as the fire insurance map dated 1990.

#### 5.5.3 Fire Insurance Maps

ECT obtained available Sanborn fire insurance maps for the Subject Property and its vicinity from EDR. The available fire insurance maps are dated 1938, 1940, 1950, 1952, 1956, 1962, 1978, 1983, 1986, 1990, 1992, 1996, and 2002. Copies of the fire insurance maps are provided as **Appendix F**.

To the north, the Subject Property appears to be adjoined by undeveloped land on the fire insurance maps dated 1938 through 1962. As early as the fire insurance map dated 1978, two apartment complexes are depicted on the north and northwest adjoining properties. The north and northwest adjoining properties appear unchanged on the fire insurance maps dated 1978 through 2002.