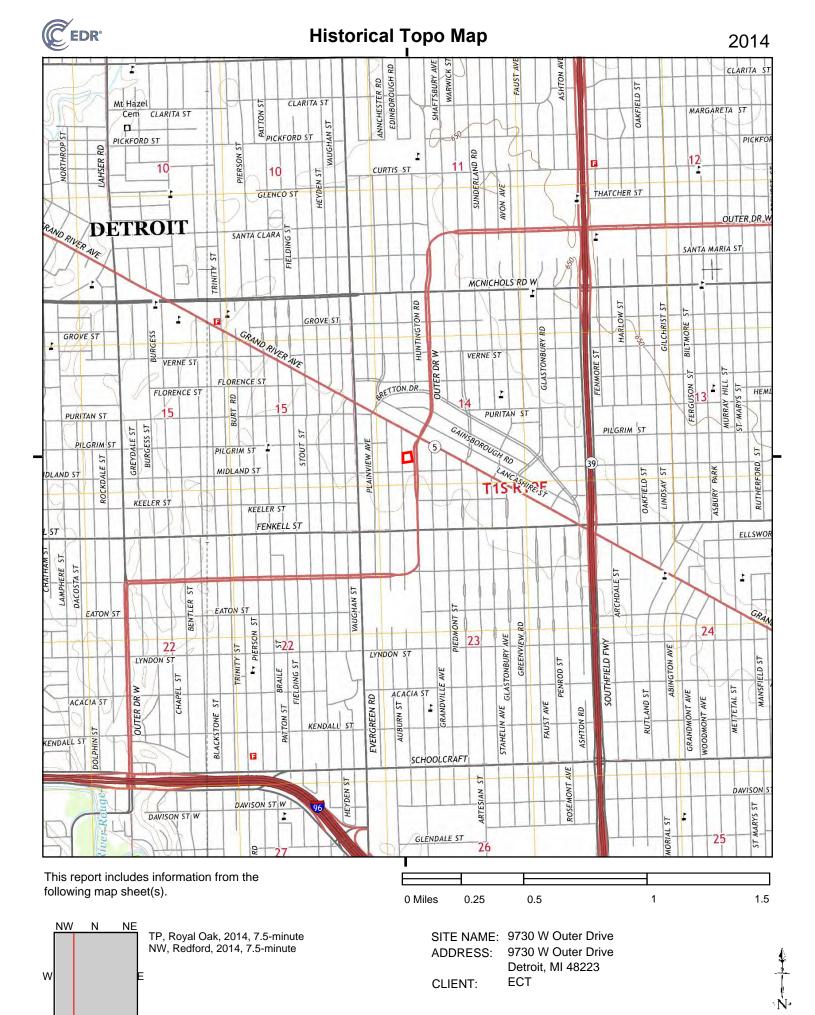

# 1.1 <u>Summary and Conclusions</u>

Environmental Consulting & Technology, Inc. (ECT) was retained by Grandmont Rosedale Development Corporation (the Client) to perform a Phase I Environmental Site Assessment (ESA) of the apartment complex addressed as 9710 and 9730 West Outer Drive and situated along the west side of West Outer Drive, between Midland Street and Grand River Avenue, in the City of Detroit, Wayne County, Michigan (herein referred to as the Subject Property). The Subject Property is comprised of two parcels, including the eastern portion of a larger, parent parcel (#22125672.002L) and a separate whole parcel (#22125673.001). The Subject Property contains approximately 0.76 acres of land. The Site Location Map is provided as **Figure 1**.

The Subject Property is currently developed with two apartment buildings and an associated parking lot. The northern apartment building is addressed as 9710 West Outer Drive, and the southern apartment building is addressed as 9730 West Outer Drive. Based on a review of historical records, the Subject Property has been developed with the current apartment complex since 1939. Prior to the development of the apartment complex, the Subject Property was undeveloped. The surrounding area of the Subject Property is comprised predominantly of residential development, both single family residential structures and multi-tenant buildings. Commercial development is located along Grand River Avenue, beginning approximately 400 feet to the north of the Subject Property. The Site and Surrounding Properties Map is provided as **Figure 2**.

# 3.2 <u>Site and Vicinity General Characteristics</u>

The Subject Property is part of the Historic Rosedale Park District, located within the western portion of the City of Detroit. The surrounding area of the Subject Property is comprised predominantly of residential development, both single family residential structures and multi-tenant buildings. Commercial development is located along Grand River Avenue, beginning approximately 400 feet to the north of the Subject Property. The nearby commercial businesses include banks, medical offices, auto repair shops, and restaurants. The Site and Surrounding Properties Map is provided in **Figure 2**.