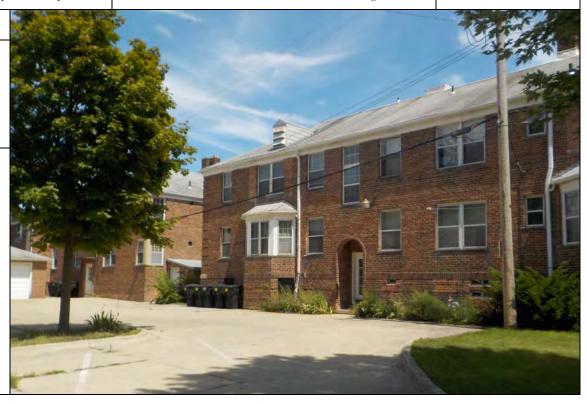

The Subject Property is currently developed with two apartment buildings and an associated parking lot. The northern apartment building is addressed as 9710 West Outer Drive, and the southern apartment building is addressed as 9730 West Outer Drive. Based on a review of historical records, the Subject Property has been developed with the current apartment complex since 1939. Prior to the development of the apartment complex, the Subject Property was undeveloped. The surrounding area of the Subject Property is comprised predominantly of residential development, both single family residential structures and multi-tenant buildings. Commercial development is located along Grand River Avenue, beginning approximately 400 feet to the north of the Subject Property. The Site and Surrounding Properties Map is provided as **Figure 2**.

building (9730 West Outer Drive) is comprised of approximately 19,700 square feet and contains 23 apartment units. Within the basements, both apartment buildings contain an electric storage room, a laundry room, a boiler room, and a locker storage room.