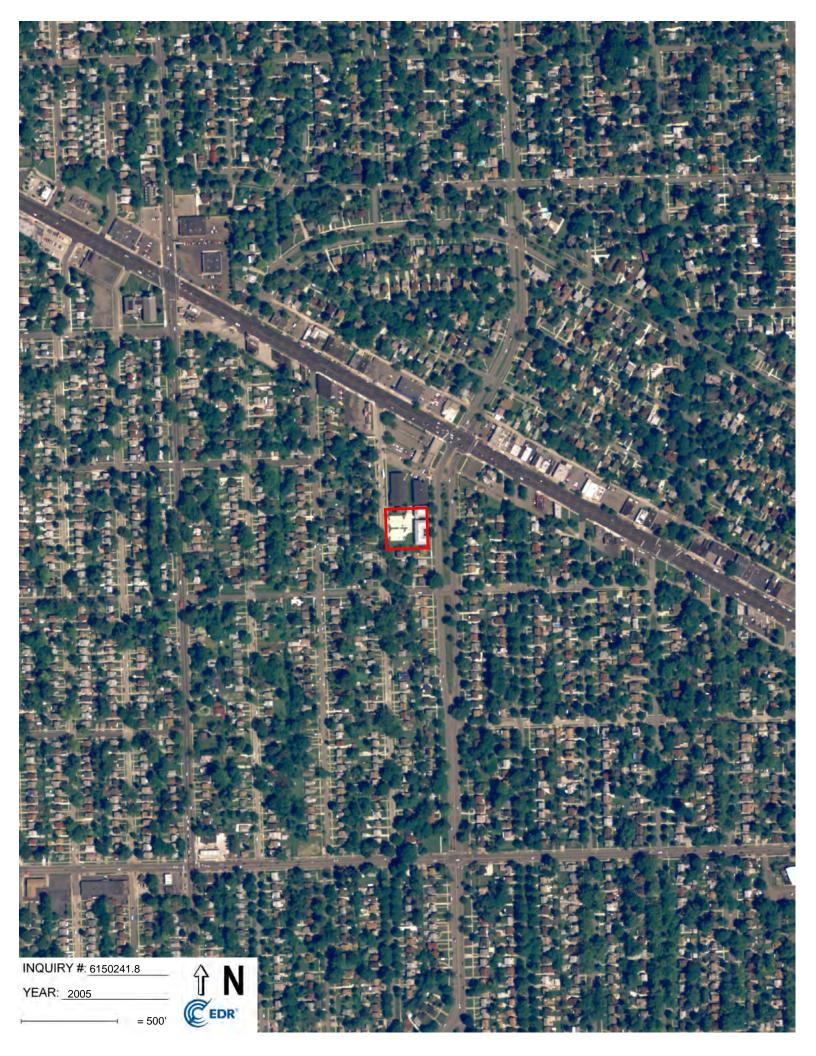

### 5.4.2 Aerial Photographs

ECT obtained historical aerial photographs of the Subject Property and vicinity from EDR. A review of historical aerial photographs documents changes that have occurred in land uses and features located at the Subject Property and on adjoining properties. The historical aerial photographs are dated 1937, 1940, 1949, 1952, 1961, 1967, 1972, 1976, 1981, 1983, 1997, 1999, 2005, 2009, 2012, and 2016. Copies of the historical aerial photographs are provided in **Appendix E**.

West Outer Drive and Grand River Avenue appear where they currently lie today on all available aerial photographs. The Subject Property appears to be undeveloped on the aerial photograph dated 1937. As early as the aerial photograph dated 1940, the Subject Property appear to be developed with two apartment complexes and an associated parking lot. The Subject Property appears predominantly unchanged on the aerial photographs dated 1940 through 2016, except that the parking lot appears to have expanded and been repaved on the aerial photograph dated 2005.

### 5.5.2 Aerial Photographs

ECT obtained historical aerial photographs of the Subject Property and vicinity from EDR. A review of historical aerial photographs documents changes that have occurred in land uses and features located at the Subject Property and on adjoining properties. The historical aerial photographs are dated 1937, 1940, 1949, 1952, 1961, 1967, 1972, 1976, 1981, 1983, 1997, 1999, 2005, 2009, 2012, and 2016. Copies of the historical aerial photographs are provided in **Appendix E**.

To the north, the Subject Property appears to be adjoined by undeveloped land covered by a mixture of grass and trees on the aerial photographs dated 1937 through 1967. On the aerial photograph dated 1972, the north adjoining property appears to be developed with an apartment complex, and on the aerial photograph dated 1976, another apartment complex appears on the northwest adjoining property. No changes are visible on the north adjoining properties on the remaining aerial photographs.

On the other side of West Outer Drive, the east adjoining properties appear to be residentially developed on all available aerial photographs.

To the south, the Subject Property appears to be adjoined by a mixture of residential development (west) and vacant lots (east) on the aerial photographs dated 1937 through 1952. On the aerial photograph dated 1961, an increase in residential development is visible on the south surrounding area, and the Subject Property appears to be adjoined to the south entirely by residential dwellings on the aerial photographs dated 1961 through 2016.

The northwest corner of the Subject Property appears to be adjoined by a residential dwelling and a garage on all available aerial photographs; the adjoining garage appears to have been renovated on the aerial photograph dated 1997. On the other side of Minock Street, the west adjoining properties appear to be undeveloped on the aerial photographs dated 1937 through 1949 and appear residentially developed on the aerial photographs dated 1952 through 2016.