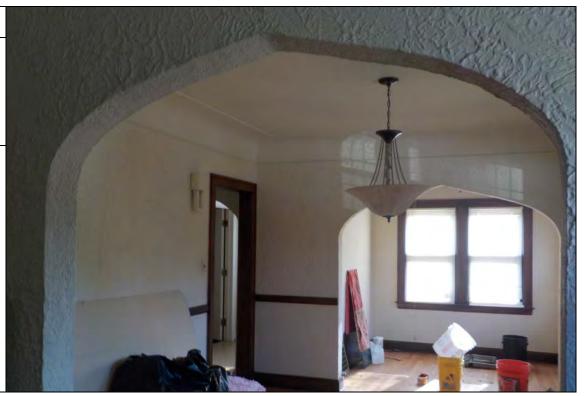

# 3.3 <u>Current Use of the Subject Property</u>

The Subject Property is currently developed with two apartment buildings and an associated parking lot. The northern apartment building is addressed as 9710 West Outer Drive and contains 10 apartment units. The southern apartment building is addressed as 9730 West Outer Drive and contains 23 apartment units. Of the 33 apartment units within the apartment complex, only four units are currently occupied.

### 3.4.1 General Descriptions of Structures

Both apartment buildings contain a basement, two stories, and an attic and are externally constructed with a brick façade and an asphalt shingled roof. The northern apartment building (9710 West Outer Drive) is comprised of approximately 9,450 square feet and contains 10 apartment units; additionally, the northern apartment building also contains an approximate 170-square foot annex storage shed. The southern apartment

building (9730 West Outer Drive) is comprised of approximately 19,700 square feet and contains 23 apartment units. Within the basements, both apartment buildings contain an electric storage room, a laundry room, a boiler room, and a locker storage room.

The interiors of both apartment buildings are constructed predominantly of plaster ceiling and walls, hardwood flooring, and various ceramic tile and vinyl floor covering. Currently, some portions of plaster ceilings and walls within occasional apartment units are damaged. Based on a review of historical records, the apartment units were constructed in 1939.