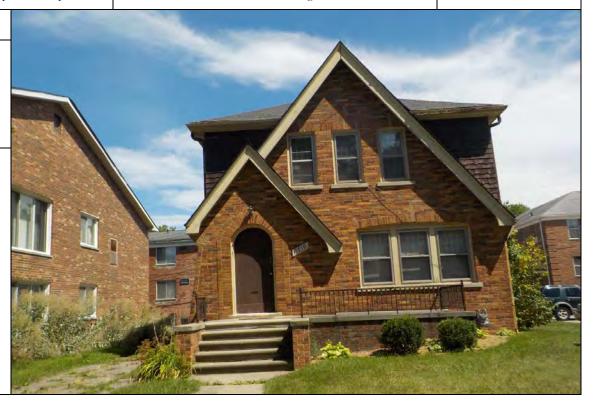

# 3.3 <u>Current Use of the Subject Property</u>

The Subject Property is currently developed with two apartment buildings and an associated parking lot. The northern apartment building is addressed as 9710 West Outer Drive and contains 10 apartment units. The southern apartment building is addressed as 9730 West Outer Drive and contains 23 apartment units. Of the 33 apartment units within the apartment complex, only four units are currently occupied.

### 3.4.1 General Descriptions of Structures

Both apartment buildings contain a basement, two stories, and an attic and are externally constructed with a brick façade and an asphalt shingled roof. The northern apartment building (9710 West Outer Drive) is comprised of approximately 9,450 square feet and contains 10 apartment units; additionally, the northern apartment building also contains an approximate 170-square foot annex storage shed. The southern apartment

building (9730 West Outer Drive) is comprised of approximately 19,700 square feet and contains 23 apartment units. Within the basements, both apartment buildings contain an electric storage room, a laundry room, a boiler room, and a locker storage room.

The interiors of both apartment buildings are constructed predominantly of plaster ceiling and walls, hardwood flooring, and various ceramic tile and vinyl floor covering. Currently, some portions of plaster ceilings and walls within occasional apartment units are damaged. Based on a review of historical records, the apartment units were constructed in 1939.