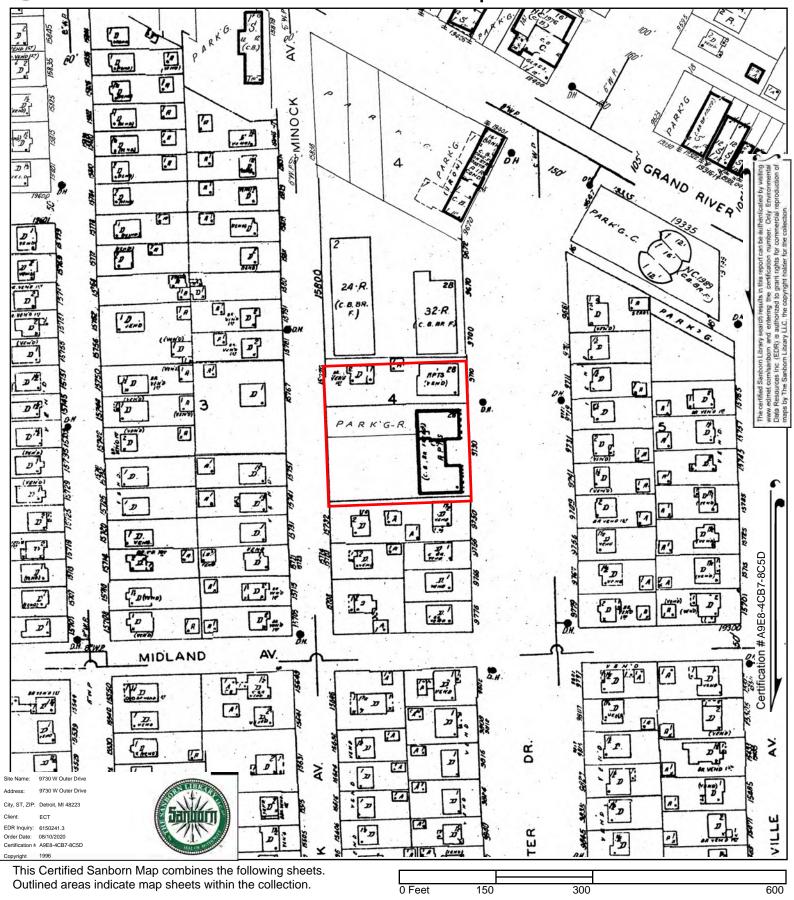

### 5.4.3 Fire Insurance Maps

ECT obtained available Sanborn fire insurance maps for the Subject Property and its vicinity from EDR. The available fire insurance maps are dated 1938, 1940, 1950, 1952, 1956, 1962, 1978, 1983, 1986, 1990, 1992, 1996, and 2002. Copies of the fire insurance maps are provided as **Appendix F**.

West Outer Drive and Grand River Avenue appear where they currently lie today on all available fire insurance maps. The Subject Property appears undeveloped on the fire insurance map dated 1938. On the fire insurance maps dated 1940 through 2002, the Subject Property appears to be developed with two apartment complexes. Additionally, a parking lot is labeled on the Subject Property, extending off of Minock Street, as early as the fire insurance map dated 1990.

#### 5.5.3 Fire Insurance Maps

ECT obtained available Sanborn fire insurance maps for the Subject Property and its vicinity from EDR. The available fire insurance maps are dated 1938, 1940, 1950, 1952, 1956, 1962, 1978, 1983, 1986, 1990, 1992, 1996, and 2002. Copies of the fire insurance maps are provided as **Appendix F**.

To the north, the Subject Property appears to be adjoined by undeveloped land on the fire insurance maps dated 1938 through 1962. As early as the fire insurance map dated 1978, two apartment complexes are depicted on the north and northwest adjoining properties. The north and northwest adjoining properties appear unchanged on the fire insurance maps dated 1978 through 2002.