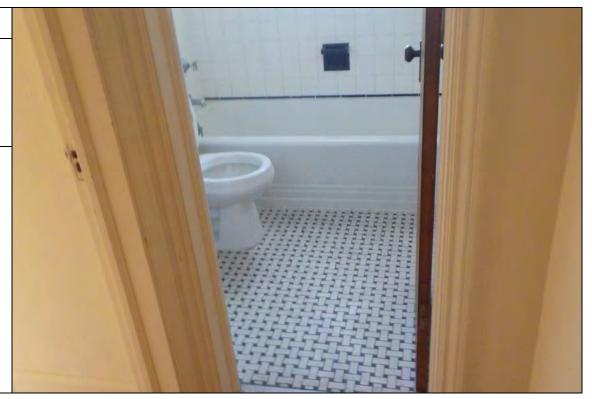

The interiors of both apartment buildings are constructed predominantly of plaster ceiling and walls, hardwood flooring, and various ceramic tile and vinyl floor covering. Currently, some portions of plaster ceilings and walls within occasional apartment units are damaged. Based on a review of historical records, the apartment units were constructed in 1939.