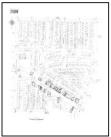

### 5.4.3 Fire Insurance Maps

ECT obtained available Sanborn fire insurance maps for the Subject Property and its vicinity from EDR. The available fire insurance maps are dated 1938, 1940, 1950, 1952, 1956, 1962, 1978, 1983, 1986, 1990, 1992, 1996, and 2002. Copies of the fire insurance maps are provided as **Appendix F**.

West Outer Drive and Grand River Avenue appear where they currently lie today on all available fire insurance maps. The Subject Property appears undeveloped on the fire insurance map dated 1938. On the fire insurance maps dated 1940 through 2002, the Subject Property appears to be developed with two apartment complexes. Additionally, a parking lot is labeled on the Subject Property, extending off of Minock Street, as early as the fire insurance map dated 1990.

#### 5.5.3 Fire Insurance Maps

ECT obtained available Sanborn fire insurance maps for the Subject Property and its vicinity from EDR. The available fire insurance maps are dated 1938, 1940, 1950, 1952, 1956, 1962, 1978, 1983, 1986, 1990, 1992, 1996, and 2002. Copies of the fire insurance maps are provided as **Appendix F**.

To the north, the Subject Property appears to be adjoined by undeveloped land on the fire insurance maps dated 1938 through 1962. As early as the fire insurance map dated 1978, two apartment complexes are depicted on the north and northwest adjoining properties. The north and northwest adjoining properties appear unchanged on the fire insurance maps dated 1978 through 2002.