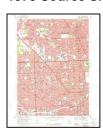

# 5.3 <u>Physical Setting Source(s)</u>

ECT reviewed the 2014 U.S. Geological Survey (USGS) 7.5-minute series quadrangle map of Royal Oak and Redford, Michigan. The Subject Property has an approximate elevation of 630-feet above mean sea level. Minock Street and Grand River Avenue are depicted where they currently lie today.

#### 5.4.1 Topographic Maps

ECT obtained available historical topographic maps of the Subject Property and vicinity from EDR. The USGS 15-minute series quadrangle maps of Detroit, Wayne, and/or Plymouth, Michigan are dated 1905, 1918, 1924, and 1934. The USGS 7.5-minute series quadrangle maps of Royal Oak and/or Redford, Michigan are dated 1936, 1941/1942, 1952, 1968, 1973, 1981/1983, 1996, and 2014. However, most development features are not represented on the topographic map dated 2014. Copies of the historic topographic maps are provided as **Appendix D**.

Grand River Avenue is depicted where it currently lies on all available topographic maps, but West Outer Drive appears as early as the topographic map dated 1936. No structures are depicted on the Subject Property on any of the available topographic maps. However, the shading on the topographic maps dated 1941 through 1996 indicates that the Subject Property is likely located in a developed area.