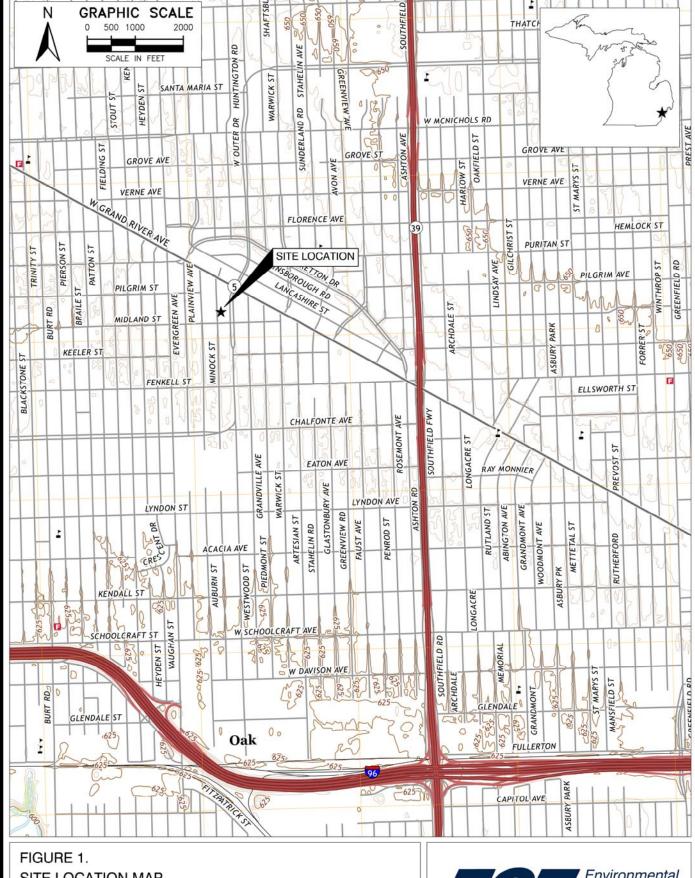

The Subject Property is currently developed with two apartment buildings and an associated parking lot. The northern apartment building is addressed as 9710 West Outer Drive, and the southern apartment building is addressed as 9730 West Outer Drive. Based on a review of historical records, the Subject Property has been developed with the current apartment complex since 1939. Prior to the development of the apartment complex, the Subject Property was undeveloped. The surrounding area of the Subject Property is comprised predominantly of residential development, both single family residential structures and multi-tenant buildings. Commercial development is located along Grand River Avenue, beginning approximately 400 feet to the north of the Subject Property. The Site and Surrounding Properties Map is provided as **Figure 2**.

# 3.2 <u>Site and Vicinity General Characteristics</u>

The Subject Property is part of the Historic Rosedale Park District, located within the western portion of the City of Detroit. The surrounding area of the Subject Property is comprised predominantly of residential development, both single family residential structures and multi-tenant buildings. Commercial development is located along Grand River Avenue, beginning approximately 400 feet to the north of the Subject Property. The nearby commercial businesses include banks, medical offices, auto repair shops, and restaurants. The Site and Surrounding Properties Map is provided in **Figure 2**.