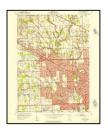

# 5.3 <u>Physical Setting Source(s)</u>

ECT reviewed the 2014 U.S. Geological Survey (USGS) 7.5-minute series quadrangle map of Royal Oak and Redford, Michigan. The Subject Property has an approximate elevation of 630-feet above mean sea level. Minock Street and Grand River Avenue are depicted where they currently lie today.

#### 5.4.1 Topographic Maps

ECT obtained available historical topographic maps of the Subject Property and vicinity from EDR. The USGS 15-minute series quadrangle maps of Detroit, Wayne, and/or Plymouth, Michigan are dated 1905, 1918, 1924, and 1934. The USGS 7.5-minute series quadrangle maps of Royal Oak and/or Redford, Michigan are dated 1936, 1941/1942, 1952, 1968, 1973, 1981/1983, 1996, and 2014. However, most development features are not represented on the topographic map dated 2014. Copies of the historic topographic maps are provided as **Appendix D**.

Grand River Avenue is depicted where it currently lies on all available topographic maps, but West Outer Drive appears as early as the topographic map dated 1936. No structures are depicted on the Subject Property on any of the available topographic maps. However, the shading on the topographic maps dated 1941 through 1996 indicates that the Subject Property is likely located in a developed area.