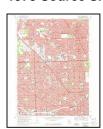

# 3.2 <u>Site and Vicinity General Characteristics</u>

The Subject Property is part of the Historic Rosedale Park District, located within the western portion of the City of Detroit. The surrounding area of the Subject Property is comprised predominantly of residential development, both single family residential structures and multi-tenant buildings. Commercial development is located along Grand River Avenue, beginning approximately 400 feet to the north of the Subject Property. The nearby commercial businesses include banks, medical offices, auto repair shops, and restaurants. The Site and Surrounding Properties Map is provided in **Figure 2**.

# 3.5 <u>Current Uses of the Adjoining Properties</u>

The Subject Property is adjoined by single family residential homes and multi-tenant residential buildings in all directions.

The Subject Property is currently developed with two apartment buildings and an associated parking lot. The northern apartment building is addressed as 9710 West Outer Drive, and the southern apartment building is addressed as 9730 West Outer Drive. Based on a review of historical records, the Subject Property has been developed with the current apartment complex since 1939. Prior to the development of the apartment complex, the Subject Property was undeveloped. The surrounding area of the Subject Property is comprised predominantly of residential development, both single family residential structures and multi-tenant buildings. Commercial development is located along Grand River Avenue, beginning approximately 400 feet to the north of the Subject Property. The Site and Surrounding Properties Map is provided as **Figure 2**.