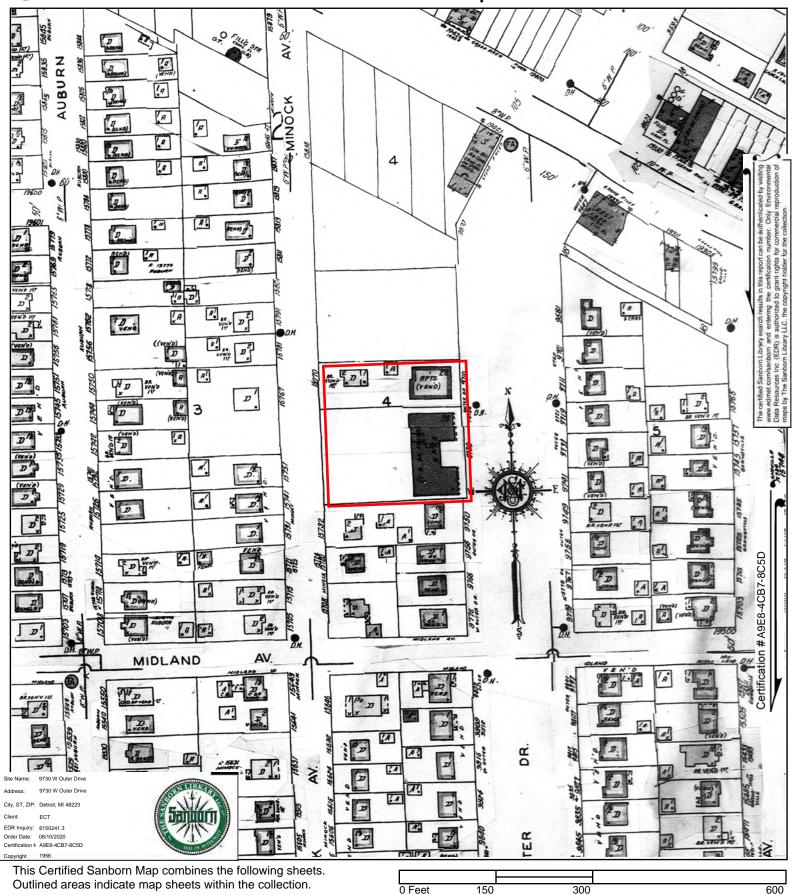

### 5.4.3 Fire Insurance Maps

ECT obtained available Sanborn fire insurance maps for the Subject Property and its vicinity from EDR. The available fire insurance maps are dated 1938, 1940, 1950, 1952, 1956, 1962, 1978, 1983, 1986, 1990, 1992, 1996, and 2002. Copies of the fire insurance maps are provided as **Appendix F**.

West Outer Drive and Grand River Avenue appear where they currently lie today on all available fire insurance maps. The Subject Property appears undeveloped on the fire insurance map dated 1938. On the fire insurance maps dated 1940 through 2002, the Subject Property appears to be developed with two apartment complexes. Additionally, a parking lot is labeled on the Subject Property, extending off of Minock Street, as early as the fire insurance map dated 1990.

#### 5.5.3 Fire Insurance Maps

ECT obtained available Sanborn fire insurance maps for the Subject Property and its vicinity from EDR. The available fire insurance maps are dated 1938, 1940, 1950, 1952, 1956, 1962, 1978, 1983, 1986, 1990, 1992, 1996, and 2002. Copies of the fire insurance maps are provided as **Appendix F**.

To the north, the Subject Property appears to be adjoined by undeveloped land on the fire insurance maps dated 1938 through 1962. As early as the fire insurance map dated 1978, two apartment complexes are depicted on the north and northwest adjoining properties. The north and northwest adjoining properties appear unchanged on the fire insurance maps dated 1978 through 2002.