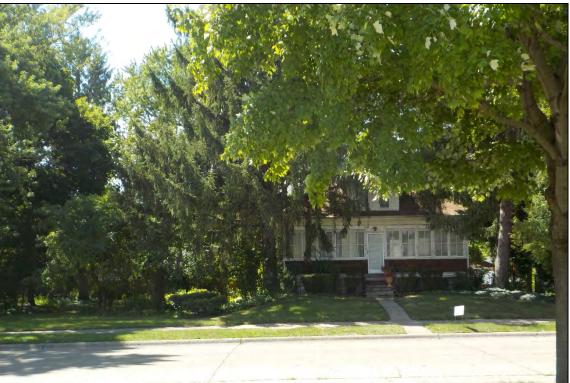

# 3.5 <u>Current Uses of the Adjoining Properties</u>

The Subject Property is adjoined by single family residential homes and multi-tenant residential buildings in all directions.

To the north, the Subject Property appears to be adjoined by undeveloped land covered by a mixture of grass and trees on the aerial photographs dated 1937 through 1967. On the aerial photograph dated 1972, the north adjoining property appears to be developed with an apartment complex, and on the aerial photograph dated 1976, another apartment complex appears on the northwest adjoining property. No changes are visible on the north adjoining properties on the remaining aerial photographs.

On the other side of West Outer Drive, the east adjoining properties appear to be residentially developed on all available aerial photographs.

To the south, the Subject Property appears to be adjoined by a mixture of residential development (west) and vacant lots (east) on the aerial photographs dated 1937 through 1952. On the aerial photograph dated 1961, an increase in residential development is visible on the south surrounding area, and the Subject Property appears to be adjoined to the south entirely by residential dwellings on the aerial photographs dated 1961 through 2016.

The northwest corner of the Subject Property appears to be adjoined by a residential dwelling and a garage on all available aerial photographs; the adjoining garage appears to have been renovated on the aerial photograph dated 1997. On the other side of Minock Street, the west adjoining properties appear to be undeveloped on the aerial photographs dated 1937 through 1949 and appear residentially developed on the aerial photographs dated 1952 through 2016.