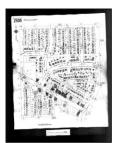

### 5.4.3 Fire Insurance Maps

ECT obtained available Sanborn fire insurance maps for the Subject Property and its vicinity from EDR. The available fire insurance maps are dated 1938, 1940, 1950, 1952, 1956, 1962, 1978, 1983, 1986, 1990, 1992, 1996, and 2002. Copies of the fire insurance maps are provided as **Appendix F**.

West Outer Drive and Grand River Avenue appear where they currently lie today on all available fire insurance maps. The Subject Property appears undeveloped on the fire insurance map dated 1938. On the fire insurance maps dated 1940 through 2002, the Subject Property appears to be developed with two apartment complexes. Additionally, a parking lot is labeled on the Subject Property, extending off of Minock Street, as early as the fire insurance map dated 1990.

#### 5.5.3 Fire Insurance Maps

ECT obtained available Sanborn fire insurance maps for the Subject Property and its vicinity from EDR. The available fire insurance maps are dated 1938, 1940, 1950, 1952, 1956, 1962, 1978, 1983, 1986, 1990, 1992, 1996, and 2002. Copies of the fire insurance maps are provided as **Appendix F**.

To the north, the Subject Property appears to be adjoined by undeveloped land on the fire insurance maps dated 1938 through 1962. As early as the fire insurance map dated 1978, two apartment complexes are depicted on the north and northwest adjoining properties. The north and northwest adjoining properties appear unchanged on the fire insurance maps dated 1978 through 2002.