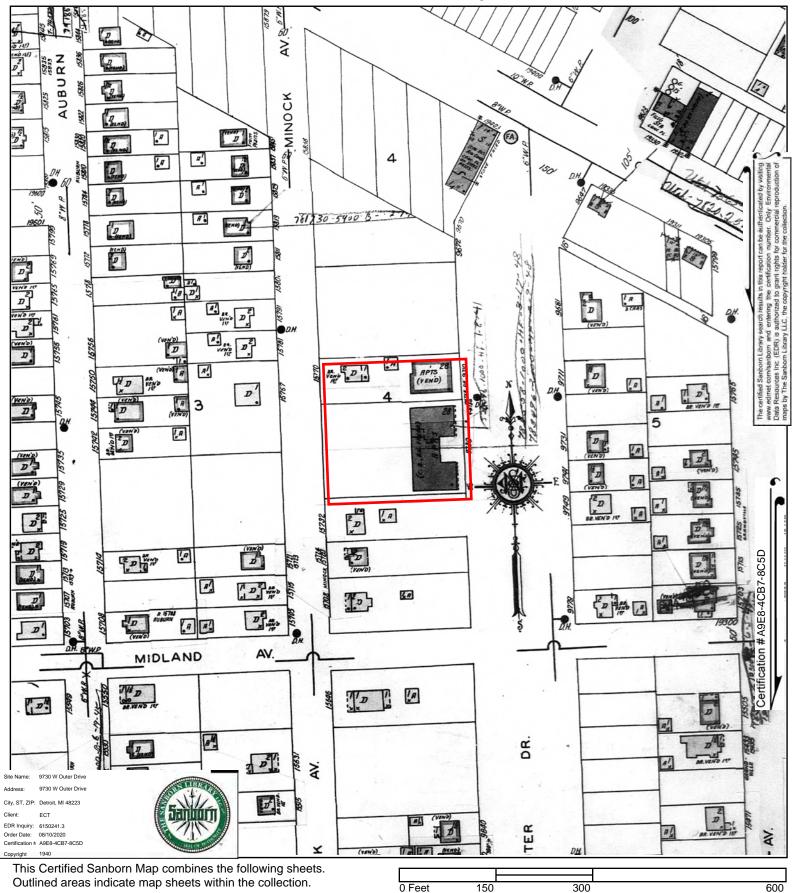

# 1.1 <u>Summary and Conclusions</u>

Environmental Consulting & Technology, Inc. (ECT) was retained by Grandmont Rosedale Development Corporation (the Client) to perform a Phase I Environmental Site Assessment (ESA) of the apartment complex addressed as 9710 and 9730 West Outer Drive and situated along the west side of West Outer Drive, between Midland Street and Grand River Avenue, in the City of Detroit, Wayne County, Michigan (herein referred to as the Subject Property). The Subject Property is comprised of two parcels, including the eastern portion of a larger, parent parcel (#22125672.002L) and a separate whole parcel (#22125673.001). The Subject Property contains approximately 0.76 acres of land. The Site Location Map is provided as **Figure 1**.

The Subject Property is currently developed with two apartment buildings and an associated parking lot. The northern apartment building is addressed as 9710 West Outer Drive, and the southern apartment building is addressed as 9730 West Outer Drive. Based on a review of historical records, the Subject Property has been developed with the current apartment complex since 1939. Prior to the development of the apartment complex, the Subject Property was undeveloped. The surrounding area of the Subject Property is comprised predominantly of residential development, both single family residential structures and multi-tenant buildings. Commercial development is located along Grand River Avenue, beginning approximately 400 feet to the north of the Subject Property. The Site and Surrounding Properties Map is provided as **Figure 2**.

# 3.2 <u>Site and Vicinity General Characteristics</u>

The Subject Property is part of the Historic Rosedale Park District, located within the western portion of the City of Detroit. The surrounding area of the Subject Property is comprised predominantly of residential development, both single family residential structures and multi-tenant buildings. Commercial development is located along Grand River Avenue, beginning approximately 400 feet to the north of the Subject Property. The nearby commercial businesses include banks, medical offices, auto repair shops, and restaurants. The Site and Surrounding Properties Map is provided in **Figure 2**.