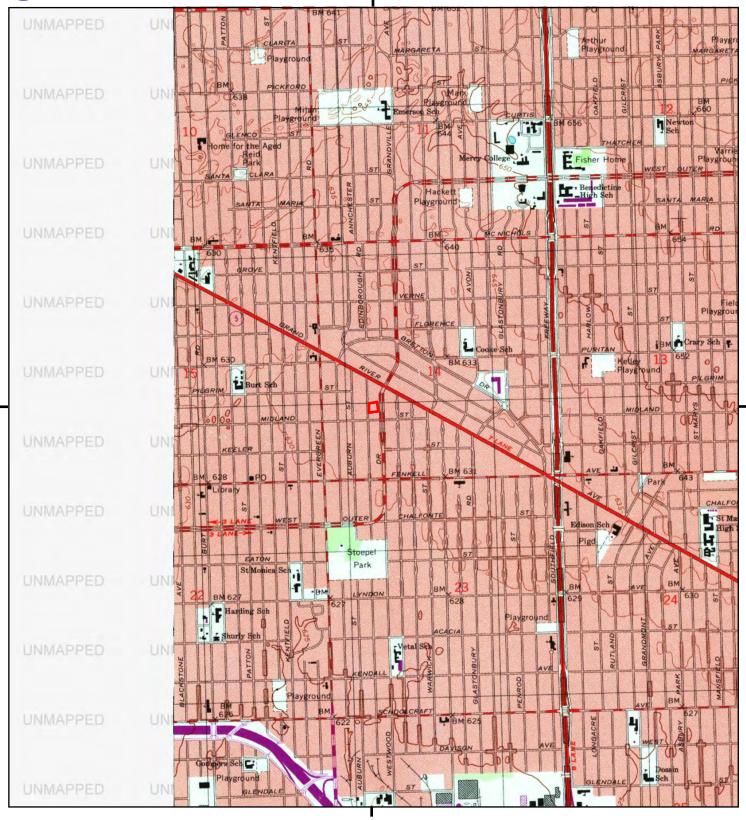

#### 5.4.1 Topographic Maps

ECT obtained available historical topographic maps of the Subject Property and vicinity from EDR. The USGS 15-minute series quadrangle maps of Detroit, Wayne, and/or Plymouth, Michigan are dated 1905, 1918, 1924, and 1934. The USGS 7.5-minute series quadrangle maps of Royal Oak and/or Redford, Michigan are dated 1936, 1941/1942, 1952, 1968, 1973, 1981/1983, 1996, and 2014. However, most development features are not represented on the topographic map dated 2014. Copies of the historic topographic maps are provided as **Appendix D**.

Grand River Avenue is depicted where it currently lies on all available topographic maps, but West Outer Drive appears as early as the topographic map dated 1936. No structures are depicted on the Subject Property on any of the available topographic maps. However, the shading on the topographic maps dated 1941 through 1996 indicates that the Subject Property is likely located in a developed area.

### 5.5.1 Topographic Maps

ECT obtained available historical topographic maps of the Subject Property and vicinity from EDR. The USGS 15-minute series quadrangle maps of Detroit, Wayne, and/or Plymouth, Michigan are dated 1905, 1918, 1924, and 1934. The USGS 7.5-minute series quadrangle maps of Royal Oak and/or Redford, Michigan are dated 1936, 1941/1942, 1952, 1968, 1973, 1981/1983, 1996, and 2014. However, most development features are not represented on the topographic map dated 2014. Copies of the historic topographic maps are provided as **Appendix D**.

No structures are depicted adjoining the Subject Property on any of the available topographic maps, but the shading on the topographic maps dated 1941 through 1996 indicates that the Subject Property is likely located in a developed area.