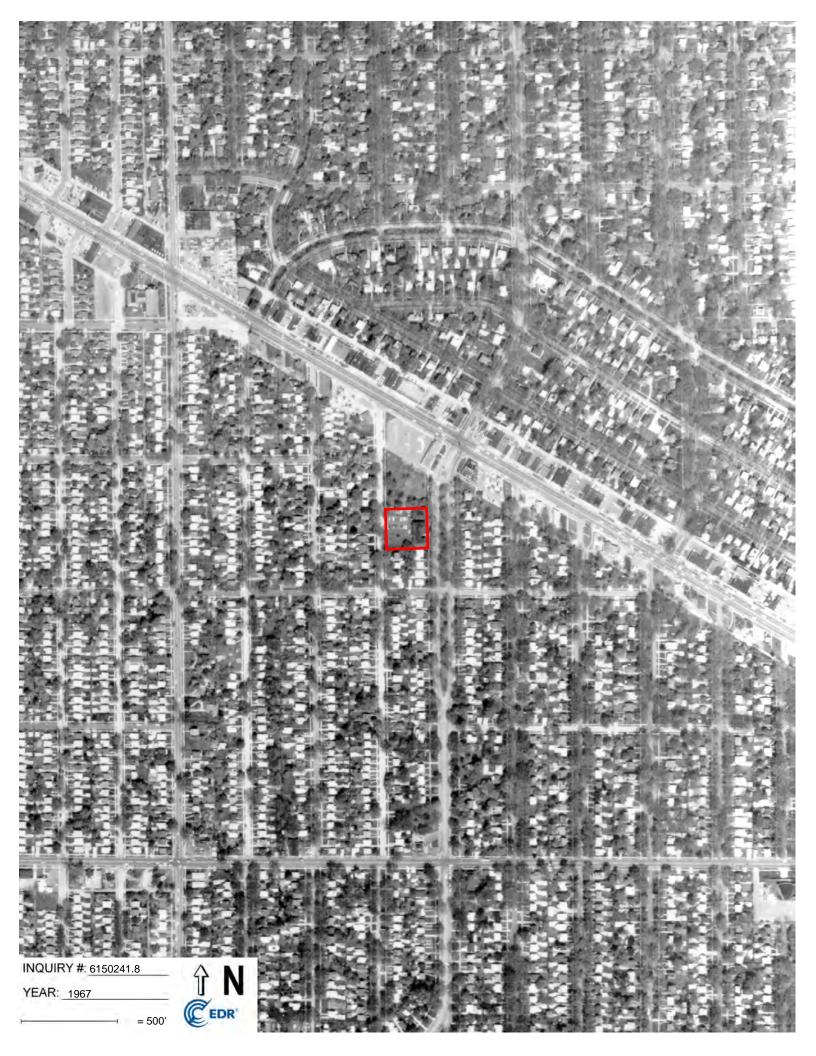

### 5.4.2 Aerial Photographs

ECT obtained historical aerial photographs of the Subject Property and vicinity from EDR. A review of historical aerial photographs documents changes that have occurred in land uses and features located at the Subject Property and on adjoining properties. The historical aerial photographs are dated 1937, 1940, 1949, 1952, 1961, 1967, 1972, 1976, 1981, 1983, 1997, 1999, 2005, 2009, 2012, and 2016. Copies of the historical aerial photographs are provided in **Appendix E**.

West Outer Drive and Grand River Avenue appear where they currently lie today on all available aerial photographs. The Subject Property appears to be undeveloped on the aerial photograph dated 1937. As early as the aerial photograph dated 1940, the Subject Property appear to be developed with two apartment complexes and an associated parking lot. The Subject Property appears predominantly unchanged on the aerial photographs dated 1940 through 2016, except that the parking lot appears to have expanded and been repaved on the aerial photograph dated 2005.

To the north, the Subject Property appears to be adjoined by undeveloped land covered by a mixture of grass and trees on the aerial photographs dated 1937 through 1967. On the aerial photograph dated 1972, the north adjoining property appears to be developed with an apartment complex, and on the aerial photograph dated 1976, another apartment complex appears on the northwest adjoining property. No changes are visible on the north adjoining properties on the remaining aerial photographs.

On the other side of West Outer Drive, the east adjoining properties appear to be residentially developed on all available aerial photographs.

To the south, the Subject Property appears to be adjoined by a mixture of residential development (west) and vacant lots (east) on the aerial photographs dated 1937 through 1952. On the aerial photograph dated 1961, an increase in residential development is visible on the south surrounding area, and the Subject Property appears to be adjoined to the south entirely by residential dwellings on the aerial photographs dated 1961 through 2016.