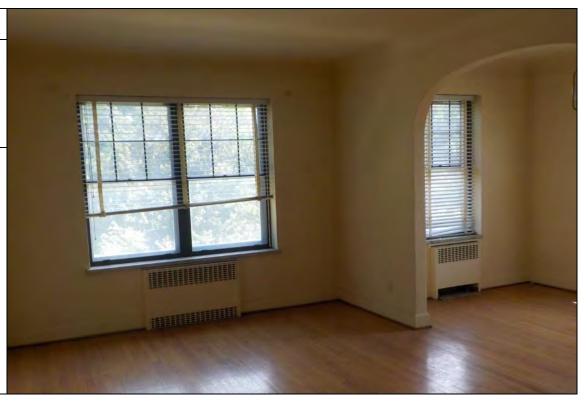

The interiors of both apartment buildings are constructed predominantly of plaster ceiling and walls, hardwood flooring, and various ceramic tile and vinyl floor covering. Currently, some portions of plaster ceilings and walls within occasional apartment units are damaged. Based on a review of historical records, the apartment units were constructed in 1939.

### 3.4.3 Heating/Cooling System

The apartment buildings are heated by a forced air natural gas furnace. Window air conditioning units were occasionally observed throughout the apartment buildings.