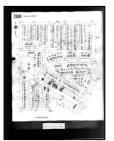

#### **FIGURES**

Figure 1—Site Location Map

Figure 2—Site and Surrounding Properties Map

# 1.1 <u>Summary and Conclusions</u>

Environmental Consulting & Technology, Inc. (ECT) was retained by Grandmont Rosedale Development Corporation (the Client) to perform a Phase I Environmental Site Assessment (ESA) of the apartment complex addressed as 9710 and 9730 West Outer Drive and situated along the west side of West Outer Drive, between Midland Street and Grand River Avenue, in the City of Detroit, Wayne County, Michigan (herein referred to as the Subject Property). The Subject Property is comprised of two parcels, including the eastern portion of a larger, parent parcel (#22125672.002L) and a separate whole parcel (#22125673.001). The Subject Property contains approximately 0.76 acres of land. The Site Location Map is provided as **Figure 1**.

# 2.0 Introduction

At the request of the Client, ECT has conducted a Phase I ESA of the Subject Property, addressed as 9710 and 9730 West Outer Drive and situated along the west side of West Outer Drive, between Midland Street and Grand River Avenue, in the City of Detroit, Wayne County, Michigan. The area subject to this Phase I ESA is comprised of two parcels, including the eastern portion of a larger, parent parcel (#22125672.002L) and a separate whole parcel (#22125673.001) and contains approximately 0.76 acres of land. The Subject Property is currently developed with two apartment buildings and an associated parking lot.