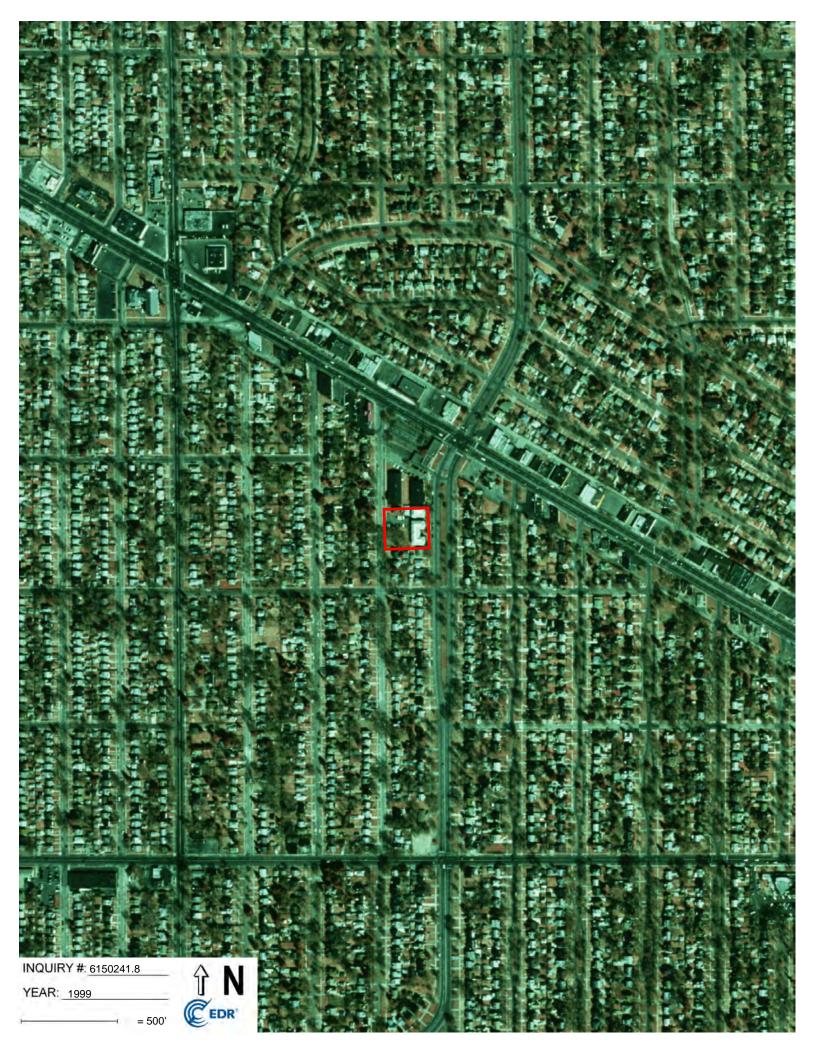

### 5.4.2 Aerial Photographs

ECT obtained historical aerial photographs of the Subject Property and vicinity from EDR. A review of historical aerial photographs documents changes that have occurred in land uses and features located at the Subject Property and on adjoining properties. The historical aerial photographs are dated 1937, 1940, 1949, 1952, 1961, 1967, 1972, 1976, 1981, 1983, 1997, 1999, 2005, 2009, 2012, and 2016. Copies of the historical aerial photographs are provided in **Appendix E**.

West Outer Drive and Grand River Avenue appear where they currently lie today on all available aerial photographs. The Subject Property appears to be undeveloped on the aerial photograph dated 1937. As early as the aerial photograph dated 1940, the Subject Property appear to be developed with two apartment complexes and an associated parking lot. The Subject Property appears predominantly unchanged on the aerial photographs dated 1940 through 2016, except that the parking lot appears to have expanded and been repaved on the aerial photograph dated 2005.

### 5.5.2 Aerial Photographs

ECT obtained historical aerial photographs of the Subject Property and vicinity from EDR. A review of historical aerial photographs documents changes that have occurred in land uses and features located at the Subject Property and on adjoining properties. The historical aerial photographs are dated 1937, 1940, 1949, 1952, 1961, 1967, 1972, 1976, 1981, 1983, 1997, 1999, 2005, 2009, 2012, and 2016. Copies of the historical aerial photographs are provided in **Appendix E**.

To the north, the Subject Property appears to be adjoined by undeveloped land covered by a mixture of grass and trees on the aerial photographs dated 1937 through 1967. On the aerial photograph dated 1972, the north adjoining property appears to be developed with an apartment complex, and on the aerial photograph dated 1976, another apartment complex appears on the northwest adjoining property. No changes are visible on the north adjoining properties on the remaining aerial photographs.

On the other side of West Outer Drive, the east adjoining properties appear to be residentially developed on all available aerial photographs.

To the south, the Subject Property appears to be adjoined by a mixture of residential development (west) and vacant lots (east) on the aerial photographs dated 1937 through 1952. On the aerial photograph dated 1961, an increase in residential development is visible on the south surrounding area, and the Subject Property appears to be adjoined to the south entirely by residential dwellings on the aerial photographs dated 1961 through 2016.

The northwest corner of the Subject Property appears to be adjoined by a residential dwelling and a garage on all available aerial photographs; the adjoining garage appears to have been renovated on the aerial photograph dated 1997. On the other side of Minock Street, the west adjoining properties appear to be undeveloped on the aerial photographs dated 1937 through 1949 and appear residentially developed on the aerial photographs dated 1952 through 2016.