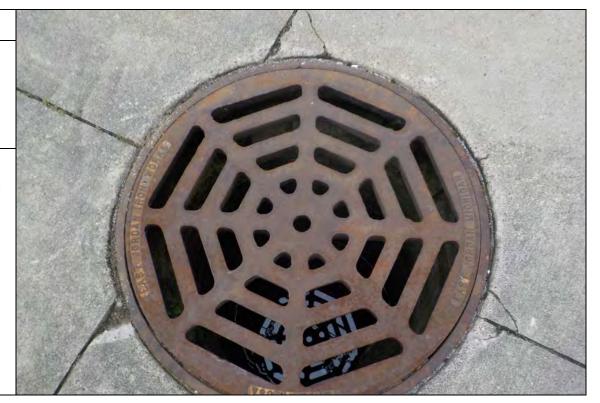

### 3.4.1 General Descriptions of Structures

Both apartment buildings contain a basement, two stories, and an attic and are externally constructed with a brick façade and an asphalt shingled roof. The northern apartment building (9710 West Outer Drive) is comprised of approximately 9,450 square feet and contains 10 apartment units; additionally, the northern apartment building also contains an approximate 170-square foot annex storage shed. The southern apartment