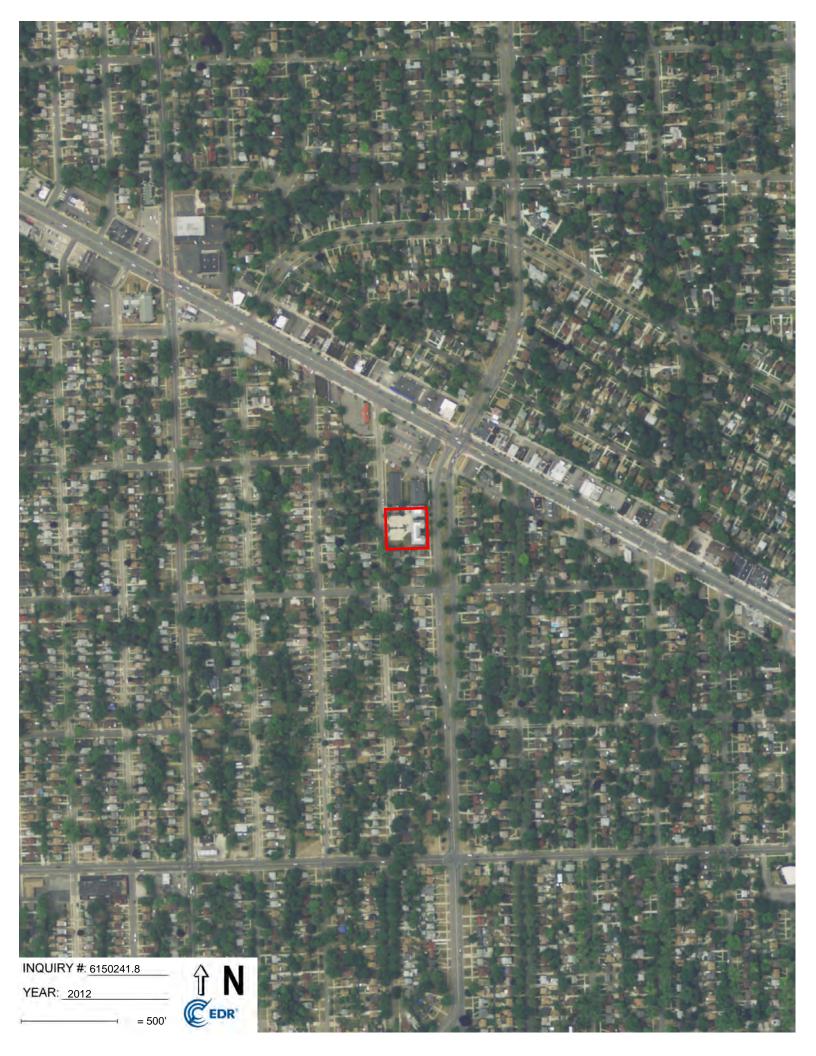

### 5.4.2 Aerial Photographs

ECT obtained historical aerial photographs of the Subject Property and vicinity from EDR. A review of historical aerial photographs documents changes that have occurred in land uses and features located at the Subject Property and on adjoining properties. The historical aerial photographs are dated 1937, 1940, 1949, 1952, 1961, 1967, 1972, 1976, 1981, 1983, 1997, 1999, 2005, 2009, 2012, and 2016. Copies of the historical aerial photographs are provided in **Appendix E**.

West Outer Drive and Grand River Avenue appear where they currently lie today on all available aerial photographs. The Subject Property appears to be undeveloped on the aerial photograph dated 1937. As early as the aerial photograph dated 1940, the Subject Property appear to be developed with two apartment complexes and an associated parking lot. The Subject Property appears predominantly unchanged on the aerial photographs dated 1940 through 2016, except that the parking lot appears to have expanded and been repaved on the aerial photograph dated 2005.

### 5.5.2 Aerial Photographs

ECT obtained historical aerial photographs of the Subject Property and vicinity from EDR. A review of historical aerial photographs documents changes that have occurred in land uses and features located at the Subject Property and on adjoining properties. The historical aerial photographs are dated 1937, 1940, 1949, 1952, 1961, 1967, 1972, 1976, 1981, 1983, 1997, 1999, 2005, 2009, 2012, and 2016. Copies of the historical aerial photographs are provided in **Appendix E**.

To the north, the Subject Property appears to be adjoined by undeveloped land covered by a mixture of grass and trees on the aerial photographs dated 1937 through 1967. On the aerial photograph dated 1972, the north adjoining property appears to be developed with an apartment complex, and on the aerial photograph dated 1976, another apartment complex appears on the northwest adjoining property. No changes are visible on the north adjoining properties on the remaining aerial photographs.

On the other side of West Outer Drive, the east adjoining properties appear to be residentially developed on all available aerial photographs.

To the south, the Subject Property appears to be adjoined by a mixture of residential development (west) and vacant lots (east) on the aerial photographs dated 1937 through 1952. On the aerial photograph dated 1961, an increase in residential development is visible on the south surrounding area, and the Subject Property appears to be adjoined to the south entirely by residential dwellings on the aerial photographs dated 1961 through 2016.

The northwest corner of the Subject Property appears to be adjoined by a residential dwelling and a garage on all available aerial photographs; the adjoining garage appears to have been renovated on the aerial photograph dated 1997. On the other side of Minock Street, the west adjoining properties appear to be undeveloped on the aerial photographs dated 1937 through 1949 and appear residentially developed on the aerial photographs dated 1952 through 2016.