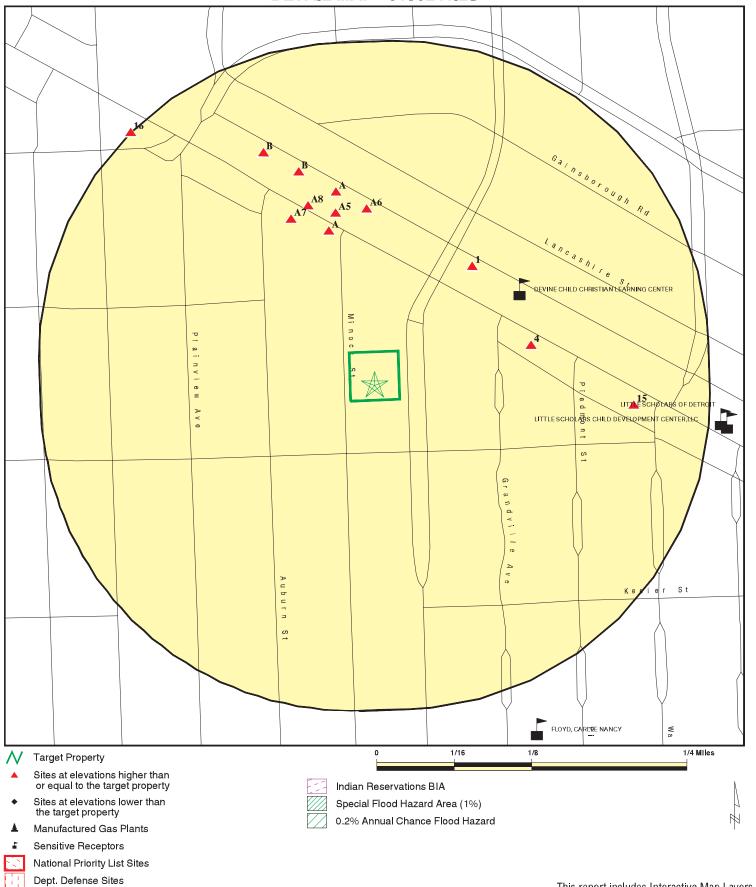

The Subject Property and adjoining properties are not identified in any of the above-mentioned environmental databases. However, several surrounding properties are listed in federal and/or state environmental regulatory databases. Below is a summary of the relevant surrounding properties identified in environmental databases:

- Dublin Cleaners (addressed as 19520 Grand River Avenue) is located approximately 670 feet to the north-northwest from the Subject Property and is listed in the Drycleaners database. The facility remains active, and the last inspection was reported as January 7, 2016.
- Several properties located along Grand River Avenue (addressed as 19505, 1950-19566, and 19614
  Grand River Avenue) are located between 500 and 800 feet to the north-northwest from the Subject
  Property and are listed in the Inventory and/or BEA databases, indicating they have been
  environmentally impacted from historical land uses.
- Amoco Oil Co. (addressed as 19111 Grand River Avenue) is located approximately 950 feet to the east from the Subject Property and is listed in the LUST database for a release that was reported in January 1900 (likely indicating an unknown date). The substance of the release was not reported, but the status was closed in November 1996. This property is also listed in the UST database for six tanks that formerly contained gasoline and used oil and were reportedly removed from the ground in May 1987. No active tanks are reported on this property.
- Detroit Metro Oil (addressed as 19855 Grand River Avenue) is located approximately one quarter of a mile to the northwest from the Subject Property and is listed in the LUST database for a release that was reported in April 1989. The substance released was not reported, and the status of the release currently remains open. This property is also listed in the Activity Use Limitation (AUL) database for a restrictive covenant associated with the LUST incident.
- Hollywood Fuels Inc. (addressed as 20001 Fenkell Street) is located between one quarter and one half of a mile to the southwest from the Subject Property and is listed in the LUST database for a release that was reported in September 1989. The substance released was not reported, and the status of the release currently remains open. This property is also listed in the AUL database for a restrictive covenant associated with the LUST incident. This property is also listed in the AUL database under the entity of Former Mobil.
- Rosedale Recycles & Zero Waste (addressed as 15015 Piedmont Street) is located approximately one half of a mile to the southeast from the Subject Property and is listed in the Solid Waste and Recycling (SWRCY) database as a recycling collector. This property collects glass, various metals, and paper.
- Former B&H Auto Repair (addressed as 20300 Grand River Avenue) is located approximately one half
  of a mile to the northwest from the Subject Property and is listed in the LUST database for a release
  of gasoline that was reported in February 1997. The status of the release was closed in February 1998.
  This property is also listed in the AUL database for a restrictive covenant associated with the LUST
  incident.

## 5.2 Additional Environmental Record Sources

Referring to **Appendix C**, EDR also provides Exclusive Records containing manufactured gas plants, historical auto stations, and historical cleaner sites. Below is a summary of the properties listed in EDR's Exclusive Records:

- Park Marathon Service (addressed as 19505 Grand River Avenue) is located approximately 420 feet to the north-northwest from the Subject Property and is identified in the historical auto station record source as a gasoline service station in 1965.
- Brown Bros Service Station (addressed as 19464 Grand River Avenue) is located approximately 500 feet to the north from the Subject Property and is identified in the historical auto station record source as a gasoline service station in 1969 and 1970.
- Don Pure Service (addressed as 19330 Grand River Avenue) is located approximately 450 feet to the
  northeast from the Subject Property and is identified in the historical auto station record source as a
  gasoline and oil service station between 1935 and 1970.
- Henry Filsinger (addressed as 19241 Grand River Avenue) is located approximately 550 feet to the east from the Subject Property and is identified in the historical auto station record source as a gasoline service station between 1931 and 1956.
- Previously identified in Section 5.1, Dublin Cleaners is located approximately 670 feet to the northnorthwest from the Subject Property and is identified in the historical cleaner record source as a drycleaing plant between 1973 and 2001.