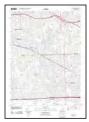

#### **FIGURES**

Figure 1—Site Location Map

Figure 2—Site and Surrounding Properties Map

# 5.3 <u>Physical Setting Source(s)</u>

ECT reviewed the 2014 U.S. Geological Survey (USGS) 7.5-minute series quadrangle map of Royal Oak and Redford, Michigan. The Subject Property has an approximate elevation of 630-feet above mean sea level. Minock Street and Grand River Avenue are depicted where they currently lie today.

#### 5.4.1 Topographic Maps

ECT obtained available historical topographic maps of the Subject Property and vicinity from EDR. The USGS 15-minute series quadrangle maps of Detroit, Wayne, and/or Plymouth, Michigan are dated 1905, 1918, 1924, and 1934. The USGS 7.5-minute series quadrangle maps of Royal Oak and/or Redford, Michigan are dated 1936, 1941/1942, 1952, 1968, 1973, 1981/1983, 1996, and 2014. However, most development features are not represented on the topographic map dated 2014. Copies of the historic topographic maps are provided as **Appendix D**.