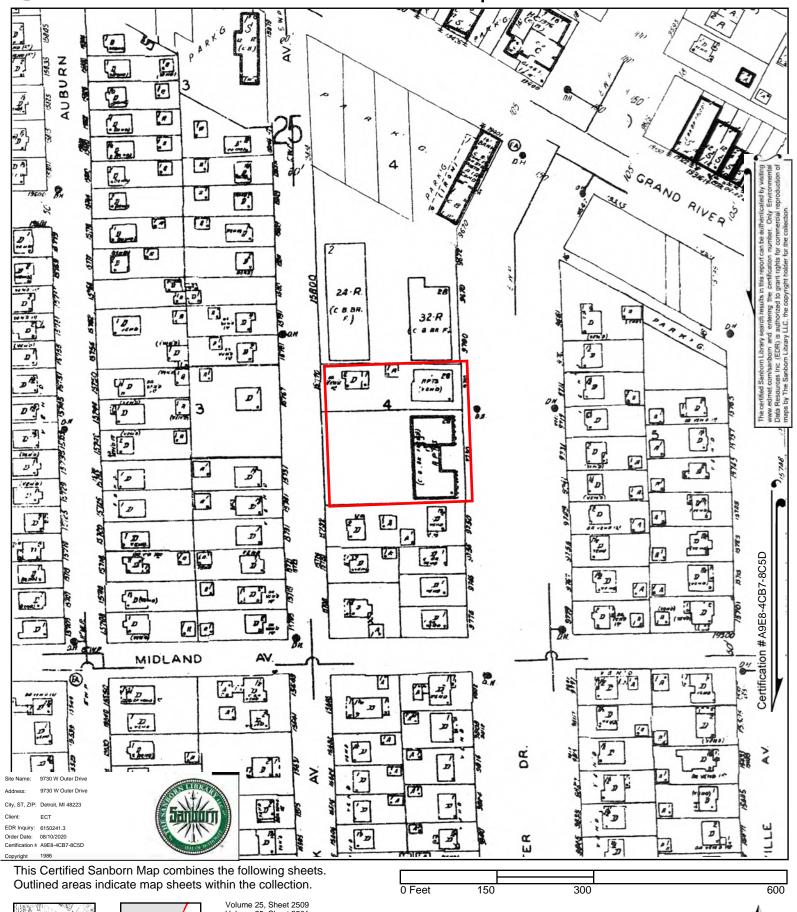

### 5.4.3 Fire Insurance Maps

ECT obtained available Sanborn fire insurance maps for the Subject Property and its vicinity from EDR. The available fire insurance maps are dated 1938, 1940, 1950, 1952, 1956, 1962, 1978, 1983, 1986, 1990, 1992, 1996, and 2002. Copies of the fire insurance maps are provided as **Appendix F**.

West Outer Drive and Grand River Avenue appear where they currently lie today on all available fire insurance maps. The Subject Property appears undeveloped on the fire insurance map dated 1938. On the fire insurance maps dated 1940 through 2002, the Subject Property appears to be developed with two apartment complexes. Additionally, a parking lot is labeled on the Subject Property, extending off of Minock Street, as early as the fire insurance map dated 1990.

#### 5.5.3 Fire Insurance Maps

ECT obtained available Sanborn fire insurance maps for the Subject Property and its vicinity from EDR. The available fire insurance maps are dated 1938, 1940, 1950, 1952, 1956, 1962, 1978, 1983, 1986, 1990, 1992, 1996, and 2002. Copies of the fire insurance maps are provided as **Appendix F**.

To the north, the Subject Property appears to be adjoined by undeveloped land on the fire insurance maps dated 1938 through 1962. As early as the fire insurance map dated 1978, two apartment complexes are depicted on the north and northwest adjoining properties. The north and northwest adjoining properties appear unchanged on the fire insurance maps dated 1978 through 2002.