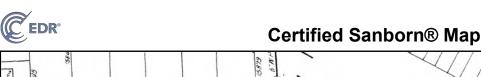

### 5.4.3 Fire Insurance Maps

ECT obtained available Sanborn fire insurance maps for the Subject Property and its vicinity from EDR. The available fire insurance maps are dated 1938, 1940, 1950, 1952, 1956, 1962, 1978, 1983, 1986, 1990, 1992, 1996, and 2002. Copies of the fire insurance maps are provided as **Appendix F**.

West Outer Drive and Grand River Avenue appear where they currently lie today on all available fire insurance maps. The Subject Property appears undeveloped on the fire insurance map dated 1938. On the fire insurance maps dated 1940 through 2002, the Subject Property appears to be developed with two apartment complexes. Additionally, a parking lot is labeled on the Subject Property, extending off of Minock Street, as early as the fire insurance map dated 1990.

#### 5.5.3 Fire Insurance Maps

ECT obtained available Sanborn fire insurance maps for the Subject Property and its vicinity from EDR. The available fire insurance maps are dated 1938, 1940, 1950, 1952, 1956, 1962, 1978, 1983, 1986, 1990, 1992, 1996, and 2002. Copies of the fire insurance maps are provided as **Appendix F**.

To the north, the Subject Property appears to be adjoined by undeveloped land on the fire insurance maps dated 1938 through 1962. As early as the fire insurance map dated 1978, two apartment complexes are depicted on the north and northwest adjoining properties. The north and northwest adjoining properties appear unchanged on the fire insurance maps dated 1978 through 2002.