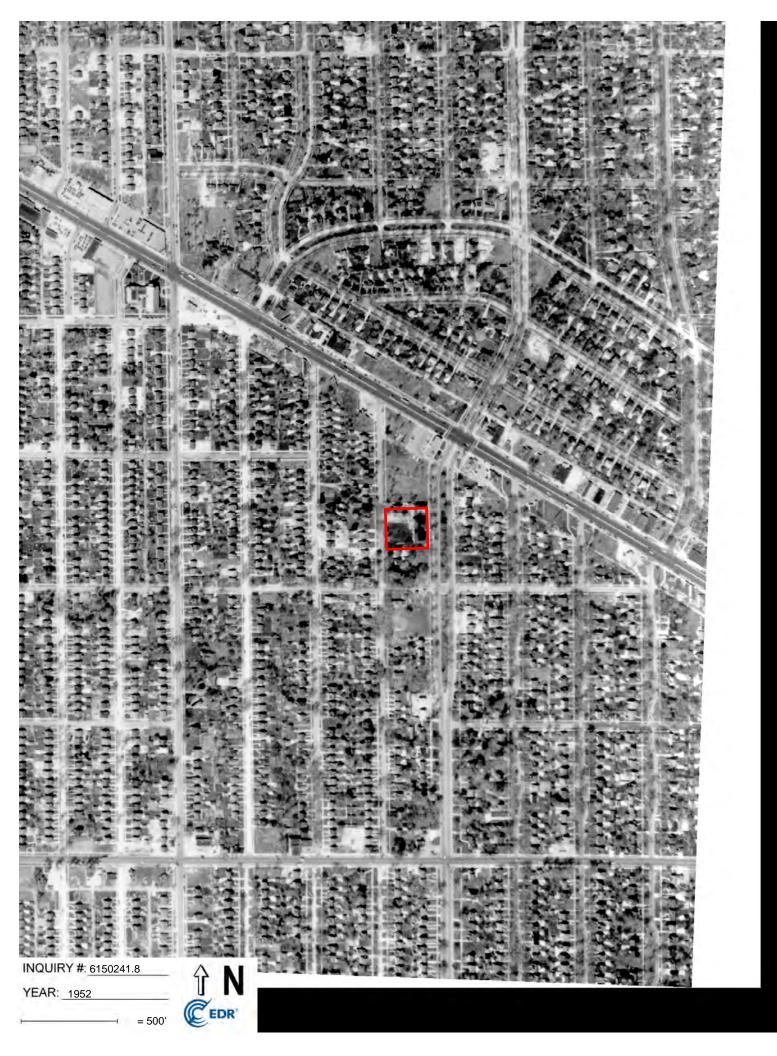

West Outer Drive and Grand River Avenue appear where they currently lie today on all available aerial photographs. The Subject Property appears to be undeveloped on the aerial photograph dated 1937. As early as the aerial photograph dated 1940, the Subject Property appear to be developed with two apartment complexes and an associated parking lot. The Subject Property appears predominantly unchanged on the aerial photographs dated 1940 through 2016, except that the parking lot appears to have expanded and been repaved on the aerial photograph dated 2005.

To the north, the Subject Property appears to be adjoined by undeveloped land covered by a mixture of grass and trees on the aerial photographs dated 1937 through 1967. On the aerial photograph dated 1972, the north adjoining property appears to be developed with an apartment complex, and on the aerial photograph dated 1976, another apartment complex appears on the northwest adjoining property. No changes are visible on the north adjoining properties on the remaining aerial photographs.

On the other side of West Outer Drive, the east adjoining properties appear to be residentially developed on all available aerial photographs.

To the south, the Subject Property appears to be adjoined by a mixture of residential development (west) and vacant lots (east) on the aerial photographs dated 1937 through 1952. On the aerial photograph dated 1961, an increase in residential development is visible on the south surrounding area, and the Subject Property appears to be adjoined to the south entirely by residential dwellings on the aerial photographs dated 1961 through 2016.

The northwest corner of the Subject Property appears to be adjoined by a residential dwelling and a garage on all available aerial photographs; the adjoining garage appears to have been renovated on the aerial photograph dated 1997. On the other side of Minock Street, the west adjoining properties appear to be undeveloped on the aerial photographs dated 1937 through 1949 and appear residentially developed on the aerial photographs dated 1952 through 2016.