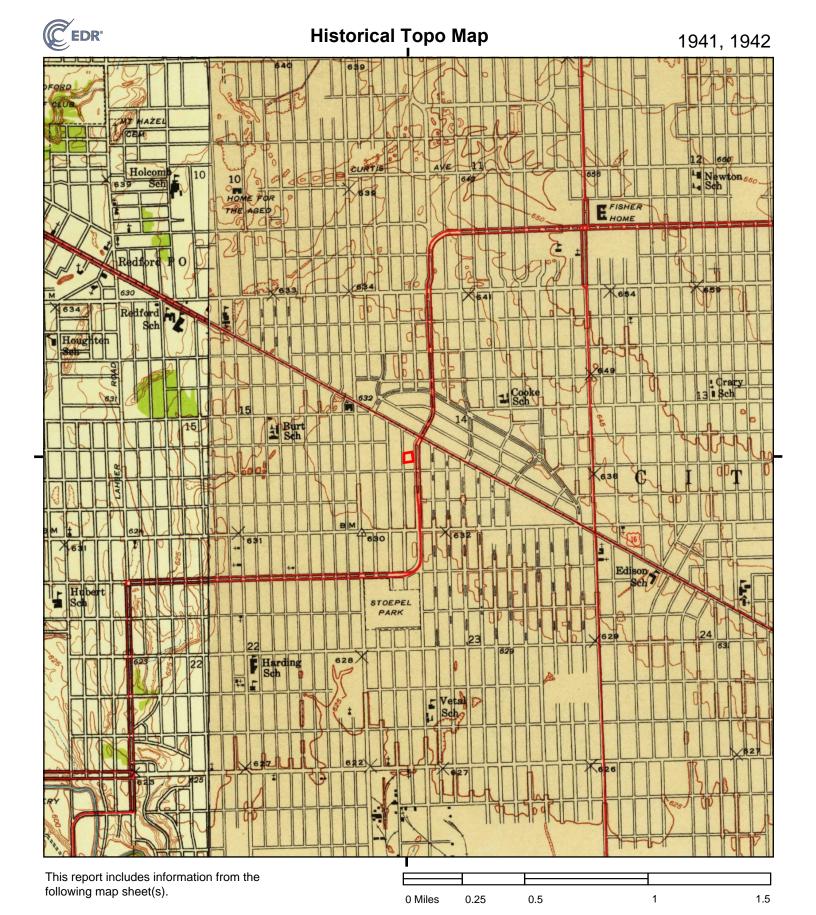

#### 5.4.1 Topographic Maps

ECT obtained available historical topographic maps of the Subject Property and vicinity from EDR. The USGS 15-minute series quadrangle maps of Detroit, Wayne, and/or Plymouth, Michigan are dated 1905, 1918, 1924, and 1934. The USGS 7.5-minute series quadrangle maps of Royal Oak and/or Redford, Michigan are dated 1936, 1941/1942, 1952, 1968, 1973, 1981/1983, 1996, and 2014. However, most development features are not represented on the topographic map dated 2014. Copies of the historic topographic maps are provided as **Appendix D**.

Grand River Avenue is depicted where it currently lies on all available topographic maps, but West Outer Drive appears as early as the topographic map dated 1936. No structures are depicted on the Subject Property on any of the available topographic maps. However, the shading on the topographic maps dated 1941 through 1996 indicates that the Subject Property is likely located in a developed area.

### 5.5.1 Topographic Maps

ECT obtained available historical topographic maps of the Subject Property and vicinity from EDR. The USGS 15-minute series quadrangle maps of Detroit, Wayne, and/or Plymouth, Michigan are dated 1905, 1918, 1924, and 1934. The USGS 7.5-minute series quadrangle maps of Royal Oak and/or Redford, Michigan are dated 1936, 1941/1942, 1952, 1968, 1973, 1981/1983, 1996, and 2014. However, most development features are not represented on the topographic map dated 2014. Copies of the historic topographic maps are provided as **Appendix D**.

No structures are depicted adjoining the Subject Property on any of the available topographic maps, but the shading on the topographic maps dated 1941 through 1996 indicates that the Subject Property is likely located in a developed area.