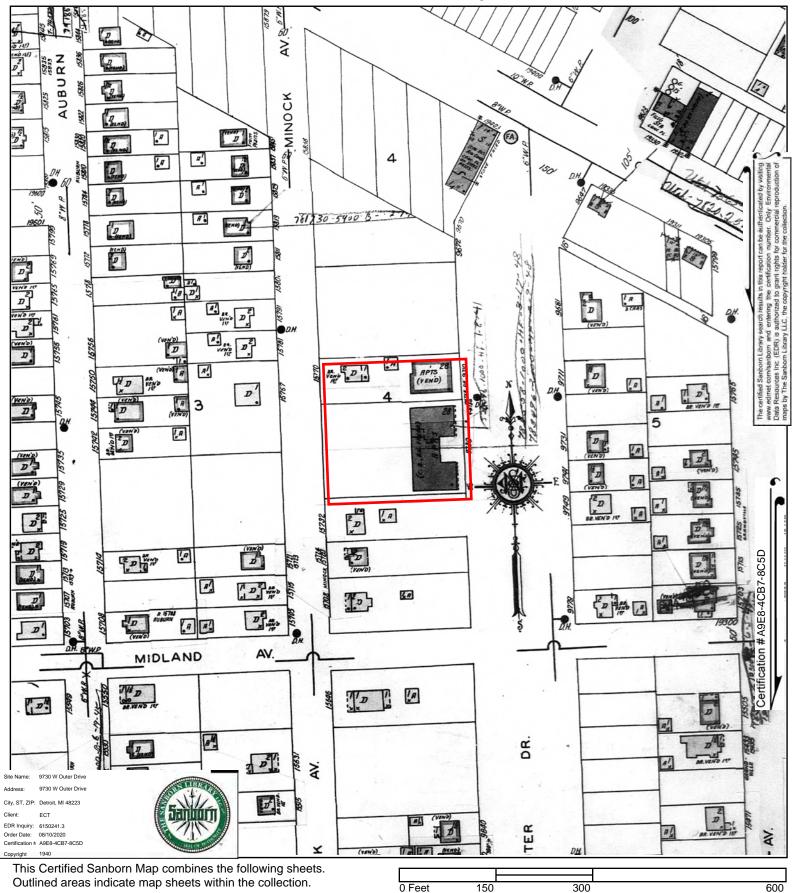

### 5.4.3 Fire Insurance Maps

ECT obtained available Sanborn fire insurance maps for the Subject Property and its vicinity from EDR. The available fire insurance maps are dated 1938, 1940, 1950, 1952, 1956, 1962, 1978, 1983, 1986, 1990, 1992, 1996, and 2002. Copies of the fire insurance maps are provided as **Appendix F**.

West Outer Drive and Grand River Avenue appear where they currently lie today on all available fire insurance maps. The Subject Property appears undeveloped on the fire insurance map dated 1938. On the fire insurance maps dated 1940 through 2002, the Subject Property appears to be developed with two apartment complexes. Additionally, a parking lot is labeled on the Subject Property, extending off of Minock Street, as early as the fire insurance map dated 1990.

#### 5.5.3 Fire Insurance Maps

ECT obtained available Sanborn fire insurance maps for the Subject Property and its vicinity from EDR. The available fire insurance maps are dated 1938, 1940, 1950, 1952, 1956, 1962, 1978, 1983, 1986, 1990, 1992, 1996, and 2002. Copies of the fire insurance maps are provided as **Appendix F**.

To the north, the Subject Property appears to be adjoined by undeveloped land on the fire insurance maps dated 1938 through 1962. As early as the fire insurance map dated 1978, two apartment complexes are depicted on the north and northwest adjoining properties. The north and northwest adjoining properties appear unchanged on the fire insurance maps dated 1978 through 2002.