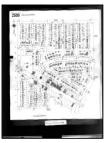

#### **FIGURES**

Figure 1—Site Location Map

Figure 2—Site and Surrounding Properties Map

# 3.2 <u>Site and Vicinity General Characteristics</u>

The Subject Property is part of the Historic Rosedale Park District, located within the western portion of the City of Detroit. The surrounding area of the Subject Property is comprised predominantly of residential development, both single family residential structures and multi-tenant buildings. Commercial development is located along Grand River Avenue, beginning approximately 400 feet to the north of the Subject Property. The nearby commercial businesses include banks, medical offices, auto repair shops, and restaurants. The Site and Surrounding Properties Map is provided in **Figure 2**.

# 3.5 <u>Current Uses of the Adjoining Properties</u>

The Subject Property is adjoined by single family residential homes and multi-tenant residential buildings in all directions.