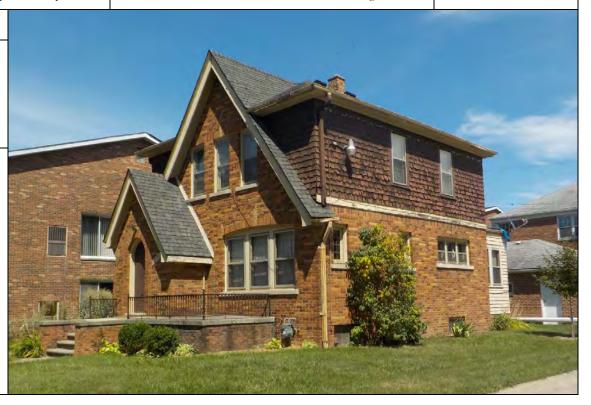

The Subject Property is currently developed with two apartment buildings and an associated parking lot. The northern apartment building is addressed as 9710 West Outer Drive, and the southern apartment building is addressed as 9730 West Outer Drive. Based on a review of historical records, the Subject Property has been developed with the current apartment complex since 1939. Prior to the development of the apartment complex, the Subject Property was undeveloped. The surrounding area of the Subject Property is comprised predominantly of residential development, both single family residential structures and multi-tenant buildings. Commercial development is located along Grand River Avenue, beginning approximately 400 feet to the north of the Subject Property. The Site and Surrounding Properties Map is provided as **Figure 2**.

# 3.2 <u>Site and Vicinity General Characteristics</u>

The Subject Property is part of the Historic Rosedale Park District, located within the western portion of the City of Detroit. The surrounding area of the Subject Property is comprised predominantly of residential development, both single family residential structures and multi-tenant buildings. Commercial development is located along Grand River Avenue, beginning approximately 400 feet to the north of the Subject Property. The nearby commercial businesses include banks, medical offices, auto repair shops, and restaurants. The Site and Surrounding Properties Map is provided in **Figure 2**.