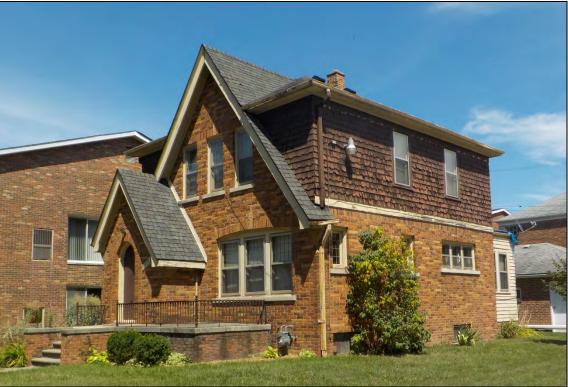

# 3.3 <u>Current Use of the Subject Property</u>

The Subject Property is currently developed with two apartment buildings and an associated parking lot. The northern apartment building is addressed as 9710 West Outer Drive and contains 10 apartment units. The southern apartment building is addressed as 9730 West Outer Drive and contains 23 apartment units. Of the 33 apartment units within the apartment complex, only four units are currently occupied.

### 3.4.1 General Descriptions of Structures

Both apartment buildings contain a basement, two stories, and an attic and are externally constructed with a brick façade and an asphalt shingled roof. The northern apartment building (9710 West Outer Drive) is comprised of approximately 9,450 square feet and contains 10 apartment units; additionally, the northern apartment building also contains an approximate 170-square foot annex storage shed. The southern apartment

The interiors of both apartment buildings are constructed predominantly of plaster ceiling and walls, hardwood flooring, and various ceramic tile and vinyl floor covering. Currently, some portions of plaster ceilings and walls within occasional apartment units are damaged. Based on a review of historical records, the apartment units were constructed in 1939.