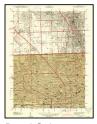

# 5.3 <u>Physical Setting Source(s)</u>

ECT reviewed the 2014 U.S. Geological Survey (USGS) 7.5-minute series quadrangle map of Royal Oak and Redford, Michigan. The Subject Property has an approximate elevation of 630-feet above mean sea level. Minock Street and Grand River Avenue are depicted where they currently lie today.

#### 5.4.1 Topographic Maps

ECT obtained available historical topographic maps of the Subject Property and vicinity from EDR. The USGS 15-minute series quadrangle maps of Detroit, Wayne, and/or Plymouth, Michigan are dated 1905, 1918, 1924, and 1934. The USGS 7.5-minute series quadrangle maps of Royal Oak and/or Redford, Michigan are dated 1936, 1941/1942, 1952, 1968, 1973, 1981/1983, 1996, and 2014. However, most development features are not represented on the topographic map dated 2014. Copies of the historic topographic maps are provided as **Appendix D**.

Grand River Avenue is depicted where it currently lies on all available topographic maps, but West Outer Drive appears as early as the topographic map dated 1936. No structures are depicted on the Subject Property on any of the available topographic maps. However, the shading on the topographic maps dated 1941 through 1996 indicates that the Subject Property is likely located in a developed area.