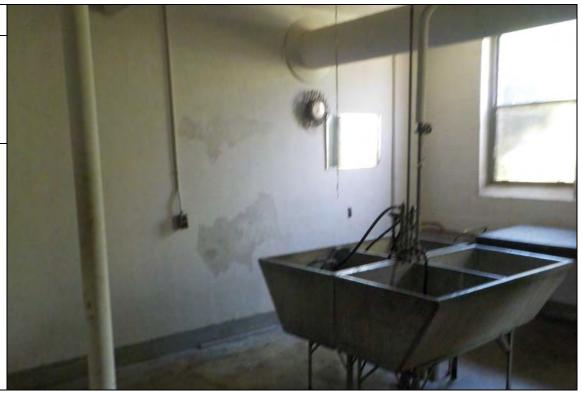

building (9730 West Outer Drive) is comprised of approximately 19,700 square feet and contains 23 apartment units. Within the basements, both apartment buildings contain an electric storage room, a laundry room, a boiler room, and a locker storage room.