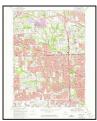

# 3.2 <u>Site and Vicinity General Characteristics</u>

The Subject Property is part of the Historic Rosedale Park District, located within the western portion of the City of Detroit. The surrounding area of the Subject Property is comprised predominantly of residential development, both single family residential structures and multi-tenant buildings. Commercial development is located along Grand River Avenue, beginning approximately 400 feet to the north of the Subject Property. The nearby commercial businesses include banks, medical offices, auto repair shops, and restaurants. The Site and Surrounding Properties Map is provided in **Figure 2**.

# 3.5 <u>Current Uses of the Adjoining Properties</u>

The Subject Property is adjoined by single family residential homes and multi-tenant residential buildings in all directions.

The Subject Property is currently developed with two apartment buildings and an associated parking lot. The northern apartment building is addressed as 9710 West Outer Drive, and the southern apartment building is addressed as 9730 West Outer Drive. Based on a review of historical records, the Subject Property has been developed with the current apartment complex since 1939. Prior to the development of the apartment complex, the Subject Property was undeveloped. The surrounding area of the Subject Property is comprised predominantly of residential development, both single family residential structures and multi-tenant buildings. Commercial development is located along Grand River Avenue, beginning approximately 400 feet to the north of the Subject Property. The Site and Surrounding Properties Map is provided as **Figure 2**.