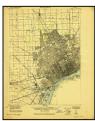

The Subject Property is currently developed with two apartment buildings and an associated parking lot. The northern apartment building is addressed as 9710 West Outer Drive, and the southern apartment building is addressed as 9730 West Outer Drive. Based on a review of historical records, the Subject Property has been developed with the current apartment complex since 1939. Prior to the development of the apartment complex, the Subject Property was undeveloped. The surrounding area of the Subject Property is comprised predominantly of residential development, both single family residential structures and multi-tenant buildings. Commercial development is located along Grand River Avenue, beginning approximately 400 feet to the north of the Subject Property. The Site and Surrounding Properties Map is provided as **Figure 2**.

# 3.2 <u>Site and Vicinity General Characteristics</u>

The Subject Property is part of the Historic Rosedale Park District, located within the western portion of the City of Detroit. The surrounding area of the Subject Property is comprised predominantly of residential development, both single family residential structures and multi-tenant buildings. Commercial development is located along Grand River Avenue, beginning approximately 400 feet to the north of the Subject Property. The nearby commercial businesses include banks, medical offices, auto repair shops, and restaurants. The Site and Surrounding Properties Map is provided in **Figure 2**.