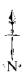

#### **FIGURES**

Figure 1—Site Location Map

Figure 2—Site and Surrounding Properties Map

# 5.3 <u>Physical Setting Source(s)</u>

ECT reviewed the 2014 U.S. Geological Survey (USGS) 7.5-minute series quadrangle map of Royal Oak and Redford, Michigan. The Subject Property has an approximate elevation of 630-feet above mean sea level. Minock Street and Grand River Avenue are depicted where they currently lie today.

#### 5.4.1 Topographic Maps

ECT obtained available historical topographic maps of the Subject Property and vicinity from EDR. The USGS 15-minute series quadrangle maps of Detroit, Wayne, and/or Plymouth, Michigan are dated 1905, 1918, 1924, and 1934. The USGS 7.5-minute series quadrangle maps of Royal Oak and/or Redford, Michigan are dated 1936, 1941/1942, 1952, 1968, 1973, 1981/1983, 1996, and 2014. However, most development features are not represented on the topographic map dated 2014. Copies of the historic topographic maps are provided as **Appendix D**.

Grand River Avenue is depicted where it currently lies on all available topographic maps, but West Outer Drive appears as early as the topographic map dated 1936. No structures are depicted on the Subject Property on any of the available topographic maps. However, the shading on the topographic maps dated 1941 through 1996 indicates that the Subject Property is likely located in a developed area.