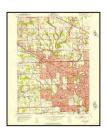

# 5.3 <u>Physical Setting Source(s)</u>

ECT reviewed the 2014 U.S. Geological Survey (USGS) 7.5-minute series quadrangle map of Royal Oak and Redford, Michigan. The Subject Property has an approximate elevation of 630-feet above mean sea level. Minock Street and Grand River Avenue are depicted where they currently lie today.

#### 5.4.1 Topographic Maps

ECT obtained available historical topographic maps of the Subject Property and vicinity from EDR. The USGS 15-minute series quadrangle maps of Detroit, Wayne, and/or Plymouth, Michigan are dated 1905, 1918, 1924, and 1934. The USGS 7.5-minute series quadrangle maps of Royal Oak and/or Redford, Michigan are dated 1936, 1941/1942, 1952, 1968, 1973, 1981/1983, 1996, and 2014. However, most development features are not represented on the topographic map dated 2014. Copies of the historic topographic maps are provided as **Appendix D**.

Grand River Avenue is depicted where it currently lies on all available topographic maps, but West Outer Drive appears as early as the topographic map dated 1936. No structures are depicted on the Subject Property on any of the available topographic maps. However, the shading on the topographic maps dated 1941 through 1996 indicates that the Subject Property is likely located in a developed area.