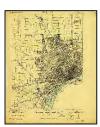

#### **FIGURES**

Figure 1—Site Location Map

Figure 2—Site and Surrounding Properties Map

The Subject Property is currently developed with two apartment buildings and an associated parking lot. The northern apartment building is addressed as 9710 West Outer Drive, and the southern apartment building is addressed as 9730 West Outer Drive. Based on a review of historical records, the Subject Property has been developed with the current apartment complex since 1939. Prior to the development of the apartment complex, the Subject Property was undeveloped. The surrounding area of the Subject Property is comprised predominantly of residential development, both single family residential structures and multi-tenant buildings. Commercial development is located along Grand River Avenue, beginning approximately 400 feet to the north of the Subject Property. The Site and Surrounding Properties Map is provided as **Figure 2**.

# 3.2 <u>Site and Vicinity General Characteristics</u>

The Subject Property is part of the Historic Rosedale Park District, located within the western portion of the City of Detroit. The surrounding area of the Subject Property is comprised predominantly of residential development, both single family residential structures and multi-tenant buildings. Commercial development is located along Grand River Avenue, beginning approximately 400 feet to the north of the Subject Property. The nearby commercial businesses include banks, medical offices, auto repair shops, and restaurants. The Site and Surrounding Properties Map is provided in **Figure 2**.

# 3.5 <u>Current Uses of the Adjoining Properties</u>

The Subject Property is adjoined by single family residential homes and multi-tenant residential buildings in all directions.