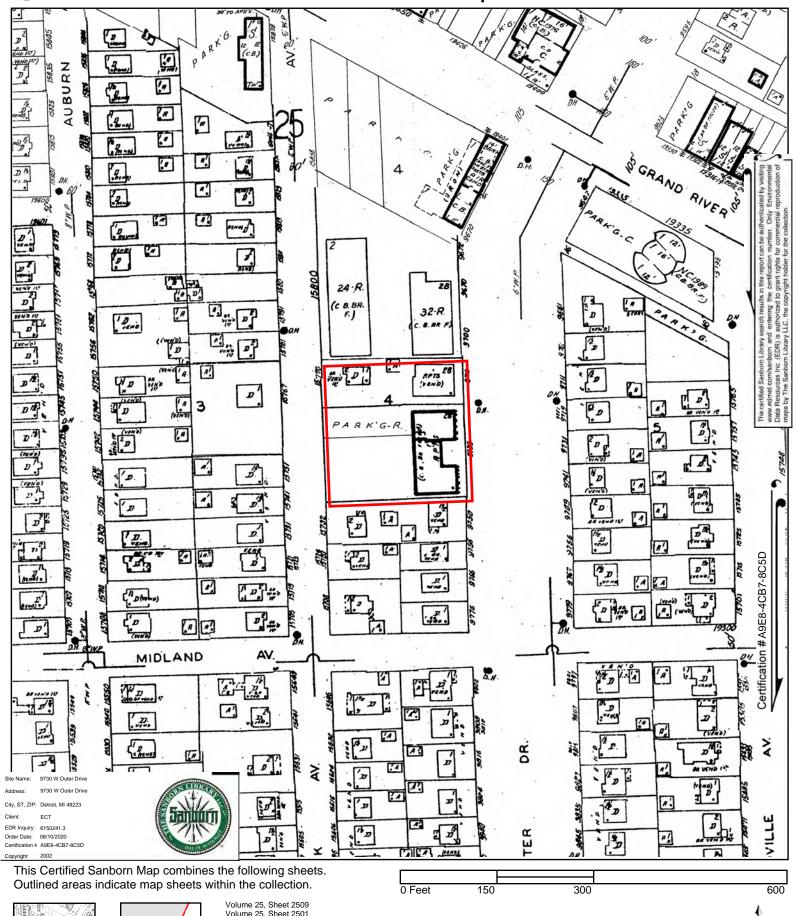

### 5.4.3 Fire Insurance Maps

ECT obtained available Sanborn fire insurance maps for the Subject Property and its vicinity from EDR. The available fire insurance maps are dated 1938, 1940, 1950, 1952, 1956, 1962, 1978, 1983, 1986, 1990, 1992, 1996, and 2002. Copies of the fire insurance maps are provided as **Appendix F**.

West Outer Drive and Grand River Avenue appear where they currently lie today on all available fire insurance maps. The Subject Property appears undeveloped on the fire insurance map dated 1938. On the fire insurance maps dated 1940 through 2002, the Subject Property appears to be developed with two apartment complexes. Additionally, a parking lot is labeled on the Subject Property, extending off of Minock Street, as early as the fire insurance map dated 1990.

#### 5.5.3 Fire Insurance Maps

ECT obtained available Sanborn fire insurance maps for the Subject Property and its vicinity from EDR. The available fire insurance maps are dated 1938, 1940, 1950, 1952, 1956, 1962, 1978, 1983, 1986, 1990, 1992, 1996, and 2002. Copies of the fire insurance maps are provided as **Appendix F**.

To the north, the Subject Property appears to be adjoined by undeveloped land on the fire insurance maps dated 1938 through 1962. As early as the fire insurance map dated 1978, two apartment complexes are depicted on the north and northwest adjoining properties. The north and northwest adjoining properties appear unchanged on the fire insurance maps dated 1978 through 2002.