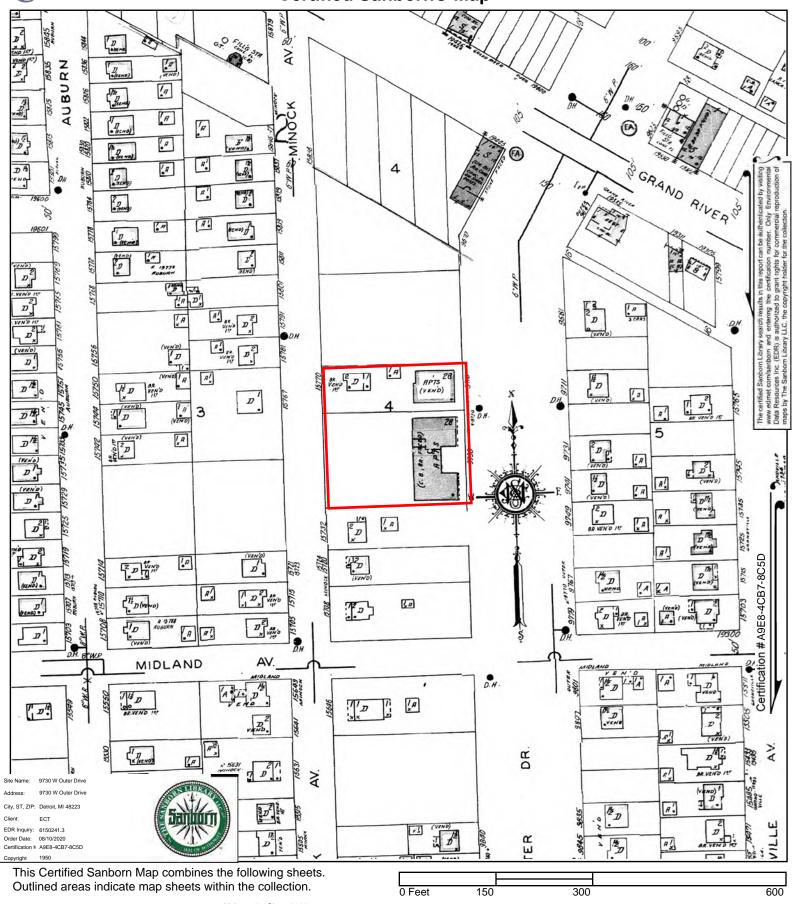

### 5.4.3 Fire Insurance Maps

ECT obtained available Sanborn fire insurance maps for the Subject Property and its vicinity from EDR. The available fire insurance maps are dated 1938, 1940, 1950, 1952, 1956, 1962, 1978, 1983, 1986, 1990, 1992, 1996, and 2002. Copies of the fire insurance maps are provided as **Appendix F**.

West Outer Drive and Grand River Avenue appear where they currently lie today on all available fire insurance maps. The Subject Property appears undeveloped on the fire insurance map dated 1938. On the fire insurance maps dated 1940 through 2002, the Subject Property appears to be developed with two apartment complexes. Additionally, a parking lot is labeled on the Subject Property, extending off of Minock Street, as early as the fire insurance map dated 1990.

#### 5.5.3 Fire Insurance Maps

ECT obtained available Sanborn fire insurance maps for the Subject Property and its vicinity from EDR. The available fire insurance maps are dated 1938, 1940, 1950, 1952, 1956, 1962, 1978, 1983, 1986, 1990, 1992, 1996, and 2002. Copies of the fire insurance maps are provided as **Appendix F**.

To the north, the Subject Property appears to be adjoined by undeveloped land on the fire insurance maps dated 1938 through 1962. As early as the fire insurance map dated 1978, two apartment complexes are depicted on the north and northwest adjoining properties. The north and northwest adjoining properties appear unchanged on the fire insurance maps dated 1978 through 2002.