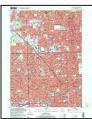

#### **FIGURES**

Figure 1—Site Location Map

Figure 2—Site and Surrounding Properties Map

The Subject Property is currently developed with two apartment buildings and an associated parking lot. The northern apartment building is addressed as 9710 West Outer Drive, and the southern apartment building is addressed as 9730 West Outer Drive. Based on a review of historical records, the Subject Property has been developed with the current apartment complex since 1939. Prior to the development of the apartment complex, the Subject Property was undeveloped. The surrounding area of the Subject Property is comprised predominantly of residential development, both single family residential structures and multi-tenant buildings. Commercial development is located along Grand River Avenue, beginning approximately 400 feet to the north of the Subject Property. The Site and Surrounding Properties Map is provided as **Figure 2**.

# 3.2 <u>Site and Vicinity General Characteristics</u>

The Subject Property is part of the Historic Rosedale Park District, located within the western portion of the City of Detroit. The surrounding area of the Subject Property is comprised predominantly of residential development, both single family residential structures and multi-tenant buildings. Commercial development is located along Grand River Avenue, beginning approximately 400 feet to the north of the Subject Property. The nearby commercial businesses include banks, medical offices, auto repair shops, and restaurants. The Site and Surrounding Properties Map is provided in **Figure 2**.