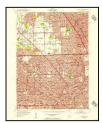

# 5.3 <u>Physical Setting Source(s)</u>

ECT reviewed the 2014 U.S. Geological Survey (USGS) 7.5-minute series quadrangle map of Royal Oak and Redford, Michigan. The Subject Property has an approximate elevation of 630-feet above mean sea level. Minock Street and Grand River Avenue are depicted where they currently lie today.

#### 5.4.1 Topographic Maps

ECT obtained available historical topographic maps of the Subject Property and vicinity from EDR. The USGS 15-minute series quadrangle maps of Detroit, Wayne, and/or Plymouth, Michigan are dated 1905, 1918, 1924, and 1934. The USGS 7.5-minute series quadrangle maps of Royal Oak and/or Redford, Michigan are dated 1936, 1941/1942, 1952, 1968, 1973, 1981/1983, 1996, and 2014. However, most development features are not represented on the topographic map dated 2014. Copies of the historic topographic maps are provided as **Appendix D**.

Grand River Avenue is depicted where it currently lies on all available topographic maps, but West Outer Drive appears as early as the topographic map dated 1936. No structures are depicted on the Subject Property on any of the available topographic maps. However, the shading on the topographic maps dated 1941 through 1996 indicates that the Subject Property is likely located in a developed area.