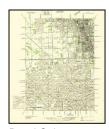

#### 5.4.1 Topographic Maps

ECT obtained available historical topographic maps of the Subject Property and vicinity from EDR. The USGS 15-minute series quadrangle maps of Detroit, Wayne, and/or Plymouth, Michigan are dated 1905, 1918, 1924, and 1934. The USGS 7.5-minute series quadrangle maps of Royal Oak and/or Redford, Michigan are dated 1936, 1941/1942, 1952, 1968, 1973, 1981/1983, 1996, and 2014. However, most development features are not represented on the topographic map dated 2014. Copies of the historic topographic maps are provided as **Appendix D**.

### 5.5.1 Topographic Maps

ECT obtained available historical topographic maps of the Subject Property and vicinity from EDR. The USGS 15-minute series quadrangle maps of Detroit, Wayne, and/or Plymouth, Michigan are dated 1905, 1918, 1924, and 1934. The USGS 7.5-minute series quadrangle maps of Royal Oak and/or Redford, Michigan are dated 1936, 1941/1942, 1952, 1968, 1973, 1981/1983, 1996, and 2014. However, most development features are not represented on the topographic map dated 2014. Copies of the historic topographic maps are provided as **Appendix D**.

No structures are depicted adjoining the Subject Property on any of the available topographic maps, but the shading on the topographic maps dated 1941 through 1996 indicates that the Subject Property is likely located in a developed area.