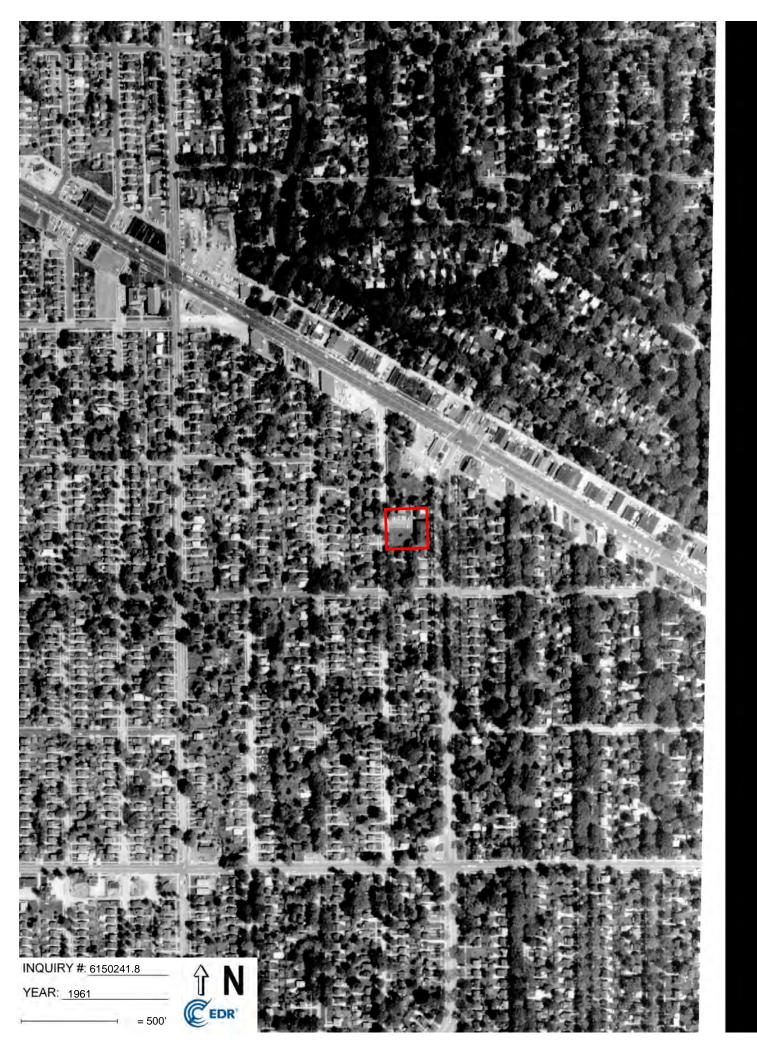

West Outer Drive and Grand River Avenue appear where they currently lie today on all available aerial photographs. The Subject Property appears to be undeveloped on the aerial photograph dated 1937. As early as the aerial photograph dated 1940, the Subject Property appear to be developed with two apartment complexes and an associated parking lot. The Subject Property appears predominantly unchanged on the aerial photographs dated 1940 through 2016, except that the parking lot appears to have expanded and been repaved on the aerial photograph dated 2005.

To the north, the Subject Property appears to be adjoined by undeveloped land covered by a mixture of grass and trees on the aerial photographs dated 1937 through 1967. On the aerial photograph dated 1972, the north adjoining property appears to be developed with an apartment complex, and on the aerial photograph dated 1976, another apartment complex appears on the northwest adjoining property. No changes are visible on the north adjoining properties on the remaining aerial photographs.

On the other side of West Outer Drive, the east adjoining properties appear to be residentially developed on all available aerial photographs.

To the south, the Subject Property appears to be adjoined by a mixture of residential development (west) and vacant lots (east) on the aerial photographs dated 1937 through 1952. On the aerial photograph dated 1961, an increase in residential development is visible on the south surrounding area, and the Subject Property appears to be adjoined to the south entirely by residential dwellings on the aerial photographs dated 1961 through 2016.

The northwest corner of the Subject Property appears to be adjoined by a residential dwelling and a garage on all available aerial photographs; the adjoining garage appears to have been renovated on the aerial photograph dated 1997. On the other side of Minock Street, the west adjoining properties appear to be undeveloped on the aerial photographs dated 1937 through 1949 and appear residentially developed on the aerial photographs dated 1952 through 2016.