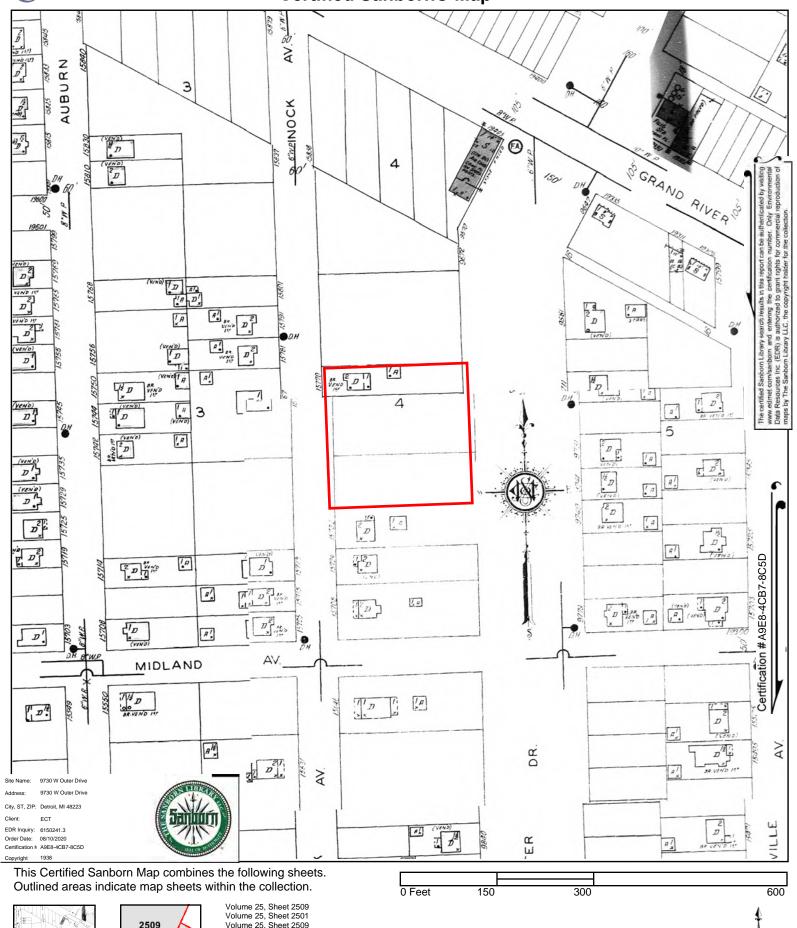

### 5.4.3 Fire Insurance Maps

ECT obtained available Sanborn fire insurance maps for the Subject Property and its vicinity from EDR. The available fire insurance maps are dated 1938, 1940, 1950, 1952, 1956, 1962, 1978, 1983, 1986, 1990, 1992, 1996, and 2002. Copies of the fire insurance maps are provided as **Appendix F**.

West Outer Drive and Grand River Avenue appear where they currently lie today on all available fire insurance maps. The Subject Property appears undeveloped on the fire insurance map dated 1938. On the fire insurance maps dated 1940 through 2002, the Subject Property appears to be developed with two apartment complexes. Additionally, a parking lot is labeled on the Subject Property, extending off of Minock Street, as early as the fire insurance map dated 1990.

#### 5.5.3 Fire Insurance Maps

ECT obtained available Sanborn fire insurance maps for the Subject Property and its vicinity from EDR. The available fire insurance maps are dated 1938, 1940, 1950, 1952, 1956, 1962, 1978, 1983, 1986, 1990, 1992, 1996, and 2002. Copies of the fire insurance maps are provided as **Appendix F**.

To the north, the Subject Property appears to be adjoined by undeveloped land on the fire insurance maps dated 1938 through 1962. As early as the fire insurance map dated 1978, two apartment complexes are depicted on the north and northwest adjoining properties. The north and northwest adjoining properties appear unchanged on the fire insurance maps dated 1978 through 2002.