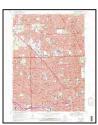

#### **FIGURES**

Figure 1—Site Location Map

Figure 2—Site and Surrounding Properties Map

The Subject Property is currently developed with two apartment buildings and an associated parking lot. The northern apartment building is addressed as 9710 West Outer Drive, and the southern apartment building is addressed as 9730 West Outer Drive. Based on a review of historical records, the Subject Property has been developed with the current apartment complex since 1939. Prior to the development of the apartment complex, the Subject Property was undeveloped. The surrounding area of the Subject Property is comprised predominantly of residential development, both single family residential structures and multi-tenant buildings. Commercial development is located along Grand River Avenue, beginning approximately 400 feet to the north of the Subject Property. The Site and Surrounding Properties Map is provided as **Figure 2**.

# 3.2 <u>Site and Vicinity General Characteristics</u>

The Subject Property is part of the Historic Rosedale Park District, located within the western portion of the City of Detroit. The surrounding area of the Subject Property is comprised predominantly of residential development, both single family residential structures and multi-tenant buildings. Commercial development is located along Grand River Avenue, beginning approximately 400 feet to the north of the Subject Property. The nearby commercial businesses include banks, medical offices, auto repair shops, and restaurants. The Site and Surrounding Properties Map is provided in **Figure 2**.