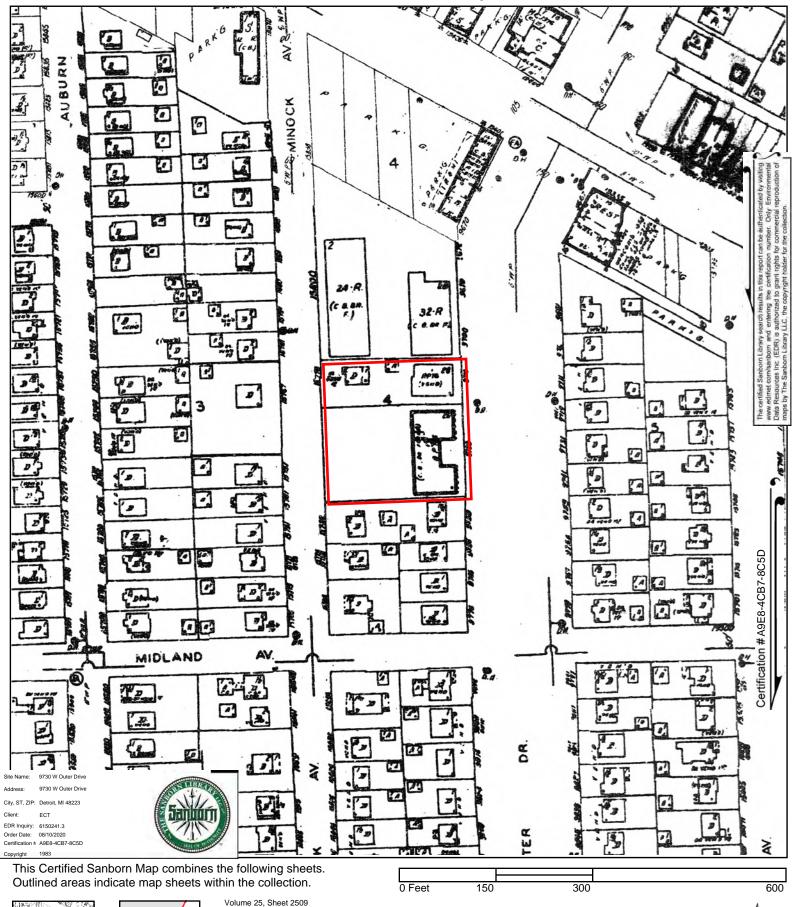

### 5.4.3 Fire Insurance Maps

ECT obtained available Sanborn fire insurance maps for the Subject Property and its vicinity from EDR. The available fire insurance maps are dated 1938, 1940, 1950, 1952, 1956, 1962, 1978, 1983, 1986, 1990, 1992, 1996, and 2002. Copies of the fire insurance maps are provided as **Appendix F**.

West Outer Drive and Grand River Avenue appear where they currently lie today on all available fire insurance maps. The Subject Property appears undeveloped on the fire insurance map dated 1938. On the fire insurance maps dated 1940 through 2002, the Subject Property appears to be developed with two apartment complexes. Additionally, a parking lot is labeled on the Subject Property, extending off of Minock Street, as early as the fire insurance map dated 1990.

#### 5.5.3 Fire Insurance Maps

ECT obtained available Sanborn fire insurance maps for the Subject Property and its vicinity from EDR. The available fire insurance maps are dated 1938, 1940, 1950, 1952, 1956, 1962, 1978, 1983, 1986, 1990, 1992, 1996, and 2002. Copies of the fire insurance maps are provided as **Appendix F**.

To the north, the Subject Property appears to be adjoined by undeveloped land on the fire insurance maps dated 1938 through 1962. As early as the fire insurance map dated 1978, two apartment complexes are depicted on the north and northwest adjoining properties. The north and northwest adjoining properties appear unchanged on the fire insurance maps dated 1978 through 2002.