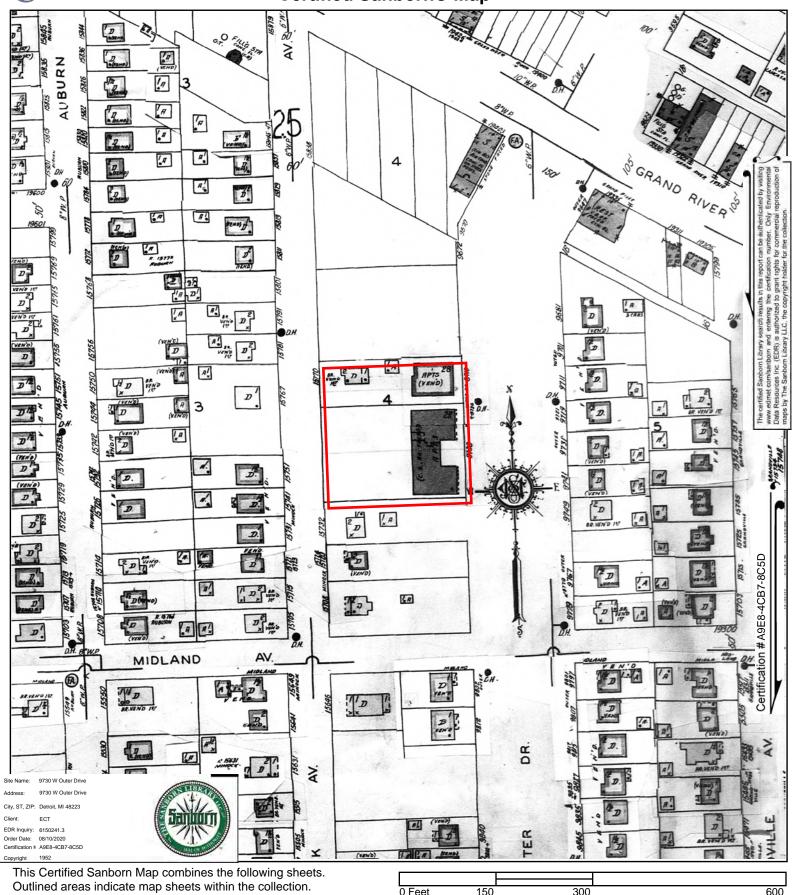

### 5.4.3 Fire Insurance Maps

ECT obtained available Sanborn fire insurance maps for the Subject Property and its vicinity from EDR. The available fire insurance maps are dated 1938, 1940, 1950, 1952, 1956, 1962, 1978, 1983, 1986, 1990, 1992, 1996, and 2002. Copies of the fire insurance maps are provided as **Appendix F**.

West Outer Drive and Grand River Avenue appear where they currently lie today on all available fire insurance maps. The Subject Property appears undeveloped on the fire insurance map dated 1938. On the fire insurance maps dated 1940 through 2002, the Subject Property appears to be developed with two apartment complexes. Additionally, a parking lot is labeled on the Subject Property, extending off of Minock Street, as early as the fire insurance map dated 1990.

#### 5.5.3 Fire Insurance Maps

ECT obtained available Sanborn fire insurance maps for the Subject Property and its vicinity from EDR. The available fire insurance maps are dated 1938, 1940, 1950, 1952, 1956, 1962, 1978, 1983, 1986, 1990, 1992, 1996, and 2002. Copies of the fire insurance maps are provided as **Appendix F**.

To the north, the Subject Property appears to be adjoined by undeveloped land on the fire insurance maps dated 1938 through 1962. As early as the fire insurance map dated 1978, two apartment complexes are depicted on the north and northwest adjoining properties. The north and northwest adjoining properties appear unchanged on the fire insurance maps dated 1978 through 2002.