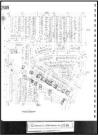

### 5.4.3 Fire Insurance Maps

ECT obtained available Sanborn fire insurance maps for the Subject Property and its vicinity from EDR. The available fire insurance maps are dated 1938, 1940, 1950, 1952, 1956, 1962, 1978, 1983, 1986, 1990, 1992, 1996, and 2002. Copies of the fire insurance maps are provided as **Appendix F**.

West Outer Drive and Grand River Avenue appear where they currently lie today on all available fire insurance maps. The Subject Property appears undeveloped on the fire insurance map dated 1938. On the fire insurance maps dated 1940 through 2002, the Subject Property appears to be developed with two apartment complexes. Additionally, a parking lot is labeled on the Subject Property, extending off of Minock Street, as early as the fire insurance map dated 1990.

#### 5.5.3 Fire Insurance Maps

ECT obtained available Sanborn fire insurance maps for the Subject Property and its vicinity from EDR. The available fire insurance maps are dated 1938, 1940, 1950, 1952, 1956, 1962, 1978, 1983, 1986, 1990, 1992, 1996, and 2002. Copies of the fire insurance maps are provided as **Appendix F**.

To the north, the Subject Property appears to be adjoined by undeveloped land on the fire insurance maps dated 1938 through 1962. As early as the fire insurance map dated 1978, two apartment complexes are depicted on the north and northwest adjoining properties. The north and northwest adjoining properties appear unchanged on the fire insurance maps dated 1978 through 2002.