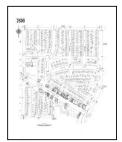

### 5.4.3 Fire Insurance Maps

ECT obtained available Sanborn fire insurance maps for the Subject Property and its vicinity from EDR. The available fire insurance maps are dated 1938, 1940, 1950, 1952, 1956, 1962, 1978, 1983, 1986, 1990, 1992, 1996, and 2002. Copies of the fire insurance maps are provided as **Appendix F**.

West Outer Drive and Grand River Avenue appear where they currently lie today on all available fire insurance maps. The Subject Property appears undeveloped on the fire insurance map dated 1938. On the fire insurance maps dated 1940 through 2002, the Subject Property appears to be developed with two apartment complexes. Additionally, a parking lot is labeled on the Subject Property, extending off of Minock Street, as early as the fire insurance map dated 1990.

#### 5.5.3 Fire Insurance Maps

ECT obtained available Sanborn fire insurance maps for the Subject Property and its vicinity from EDR. The available fire insurance maps are dated 1938, 1940, 1950, 1952, 1956, 1962, 1978, 1983, 1986, 1990, 1992, 1996, and 2002. Copies of the fire insurance maps are provided as **Appendix F**.

To the north, the Subject Property appears to be adjoined by undeveloped land on the fire insurance maps dated 1938 through 1962. As early as the fire insurance map dated 1978, two apartment complexes are depicted on the north and northwest adjoining properties. The north and northwest adjoining properties appear unchanged on the fire insurance maps dated 1978 through 2002.