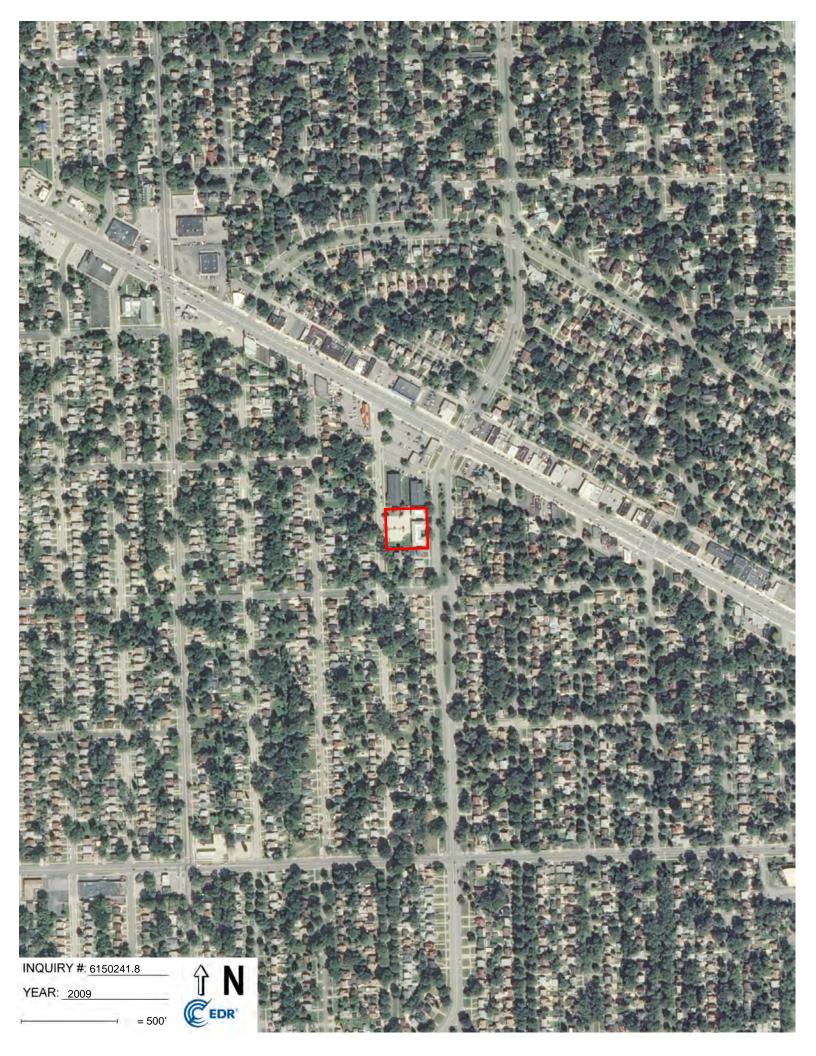

### 5.4.2 Aerial Photographs

ECT obtained historical aerial photographs of the Subject Property and vicinity from EDR. A review of historical aerial photographs documents changes that have occurred in land uses and features located at the Subject Property and on adjoining properties. The historical aerial photographs are dated 1937, 1940, 1949, 1952, 1961, 1967, 1972, 1976, 1981, 1983, 1997, 1999, 2005, 2009, 2012, and 2016. Copies of the historical aerial photographs are provided in **Appendix E**.

West Outer Drive and Grand River Avenue appear where they currently lie today on all available aerial photographs. The Subject Property appears to be undeveloped on the aerial photograph dated 1937. As early as the aerial photograph dated 1940, the Subject Property appear to be developed with two apartment complexes and an associated parking lot. The Subject Property appears predominantly unchanged on the aerial photographs dated 1940 through 2016, except that the parking lot appears to have expanded and been repaved on the aerial photograph dated 2005.

### 5.5.2 Aerial Photographs

ECT obtained historical aerial photographs of the Subject Property and vicinity from EDR. A review of historical aerial photographs documents changes that have occurred in land uses and features located at the Subject Property and on adjoining properties. The historical aerial photographs are dated 1937, 1940, 1949, 1952, 1961, 1967, 1972, 1976, 1981, 1983, 1997, 1999, 2005, 2009, 2012, and 2016. Copies of the historical aerial photographs are provided in **Appendix E**.

To the north, the Subject Property appears to be adjoined by undeveloped land covered by a mixture of grass and trees on the aerial photographs dated 1937 through 1967. On the aerial photograph dated 1972, the north adjoining property appears to be developed with an apartment complex, and on the aerial photograph dated 1976, another apartment complex appears on the northwest adjoining property. No changes are visible on the north adjoining properties on the remaining aerial photographs.

On the other side of West Outer Drive, the east adjoining properties appear to be residentially developed on all available aerial photographs.

To the south, the Subject Property appears to be adjoined by a mixture of residential development (west) and vacant lots (east) on the aerial photographs dated 1937 through 1952. On the aerial photograph dated 1961, an increase in residential development is visible on the south surrounding area, and the Subject Property appears to be adjoined to the south entirely by residential dwellings on the aerial photographs dated 1961 through 2016.

The northwest corner of the Subject Property appears to be adjoined by a residential dwelling and a garage on all available aerial photographs; the adjoining garage appears to have been renovated on the aerial photograph dated 1997. On the other side of Minock Street, the west adjoining properties appear to be undeveloped on the aerial photographs dated 1937 through 1949 and appear residentially developed on the aerial photographs dated 1952 through 2016.