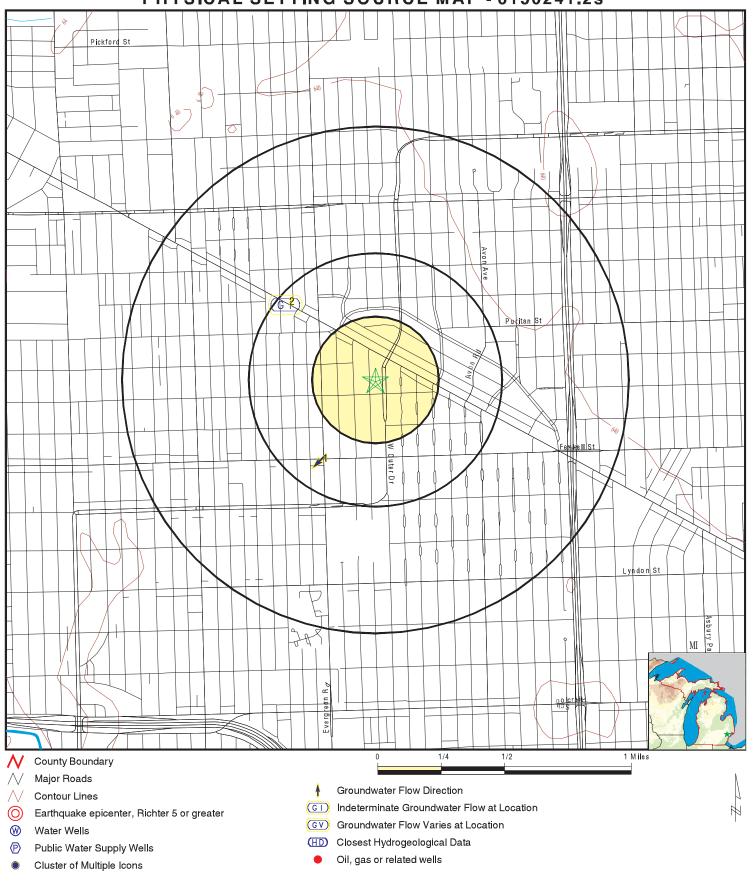

# 5.3 <u>Physical Setting Source(s)</u>

ECT reviewed the 2014 U.S. Geological Survey (USGS) 7.5-minute series quadrangle map of Royal Oak and Redford, Michigan. The Subject Property has an approximate elevation of 630-feet above mean sea level. Minock Street and Grand River Avenue are depicted where they currently lie today.

# 5.4 <u>Historical Use Information on the Subject Property</u>

To evaluate historical use of the Subject Property, ECT reviewed readily available topographic maps, aerial photographs, fire insurance maps, and street directories.

#### 5.4.1 Topographic Maps

ECT obtained available historical topographic maps of the Subject Property and vicinity from EDR. The USGS 15-minute series quadrangle maps of Detroit, Wayne, and/or Plymouth, Michigan are dated 1905, 1918, 1924, and 1934. The USGS 7.5-minute series quadrangle maps of Royal Oak and/or Redford, Michigan are dated 1936, 1941/1942, 1952, 1968, 1973, 1981/1983, 1996, and 2014. However, most development features are not represented on the topographic map dated 2014. Copies of the historic topographic maps are provided as **Appendix D**.

Grand River Avenue is depicted where it currently lies on all available topographic maps, but West Outer Drive appears as early as the topographic map dated 1936. No structures are depicted on the Subject Property on any of the available topographic maps. However, the shading on the topographic maps dated 1941 through 1996 indicates that the Subject Property is likely located in a developed area.

### 5.4.2 Aerial Photographs

ECT obtained historical aerial photographs of the Subject Property and vicinity from EDR. A review of historical aerial photographs documents changes that have occurred in land uses and features located at the Subject Property and on adjoining properties. The historical aerial photographs are dated 1937, 1940, 1949, 1952, 1961, 1967, 1972, 1976, 1981, 1983, 1997, 1999, 2005, 2009, 2012, and 2016. Copies of the historical aerial photographs are provided in **Appendix E**.

West Outer Drive and Grand River Avenue appear where they currently lie today on all available aerial photographs. The Subject Property appears to be undeveloped on the aerial photograph dated 1937. As early as the aerial photograph dated 1940, the Subject Property appear to be developed with two apartment complexes and an associated parking lot. The Subject Property appears predominantly unchanged on the aerial photographs dated 1940 through 2016, except that the parking lot appears to have expanded and been repaved on the aerial photograph dated 2005.

### 5.4.3 Fire Insurance Maps

ECT obtained available Sanborn fire insurance maps for the Subject Property and its vicinity from EDR. The available fire insurance maps are dated 1938, 1940, 1950, 1952, 1956, 1962, 1978, 1983, 1986, 1990, 1992, 1996, and 2002. Copies of the fire insurance maps are provided as **Appendix F**.

West Outer Drive and Grand River Avenue appear where they currently lie today on all available fire insurance maps. The Subject Property appears undeveloped on the fire insurance map dated 1938. On the fire insurance maps dated 1940 through 2002, the Subject Property appears to be developed with two apartment complexes. Additionally, a parking lot is labeled on the Subject Property, extending off of Minock Street, as early as the fire insurance map dated 1990.