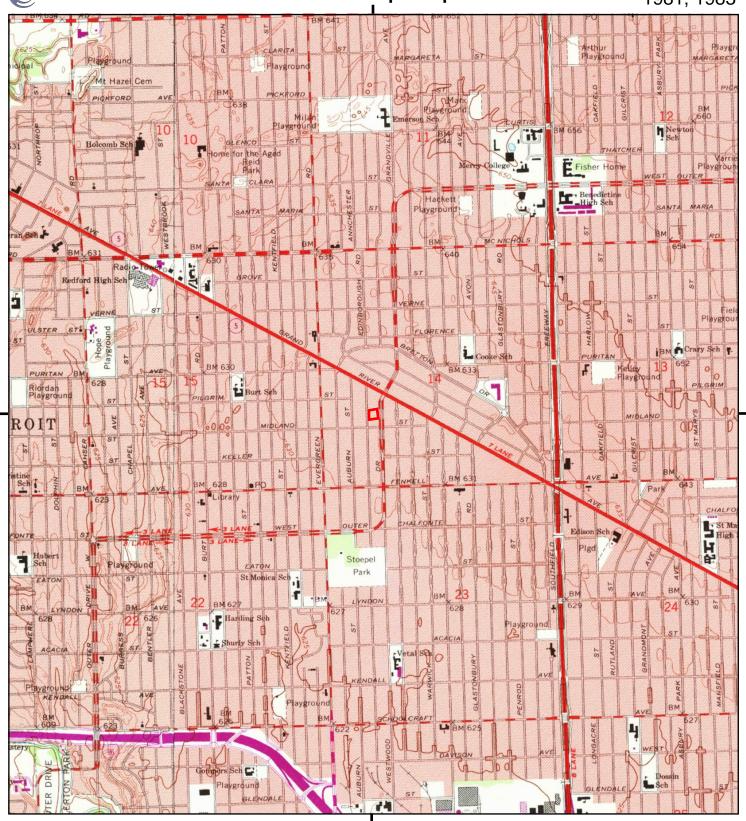

# 1.1 <u>Summary and Conclusions</u>

Environmental Consulting & Technology, Inc. (ECT) was retained by Grandmont Rosedale Development Corporation (the Client) to perform a Phase I Environmental Site Assessment (ESA) of the apartment complex addressed as 9710 and 9730 West Outer Drive and situated along the west side of West Outer Drive, between Midland Street and Grand River Avenue, in the City of Detroit, Wayne County, Michigan (herein referred to as the Subject Property). The Subject Property is comprised of two parcels, including the eastern portion of a larger, parent parcel (#22125672.002L) and a separate whole parcel (#22125673.001). The Subject Property contains approximately 0.76 acres of land. The Site Location Map is provided as **Figure 1**.

The Subject Property is currently developed with two apartment buildings and an associated parking lot. The northern apartment building is addressed as 9710 West Outer Drive, and the southern apartment building is addressed as 9730 West Outer Drive. Based on a review of historical records, the Subject Property has been developed with the current apartment complex since 1939. Prior to the development of the apartment complex, the Subject Property was undeveloped. The surrounding area of the Subject Property is comprised predominantly of residential development, both single family residential structures and multi-tenant buildings. Commercial development is located along Grand River Avenue, beginning approximately 400 feet to the north of the Subject Property. The Site and Surrounding Properties Map is provided as **Figure 2**.

# 5.3 <u>Physical Setting Source(s)</u>

ECT reviewed the 2014 U.S. Geological Survey (USGS) 7.5-minute series quadrangle map of Royal Oak and Redford, Michigan. The Subject Property has an approximate elevation of 630-feet above mean sea level. Minock Street and Grand River Avenue are depicted where they currently lie today.

#### 5.4.1 Topographic Maps

ECT obtained available historical topographic maps of the Subject Property and vicinity from EDR. The USGS 15-minute series quadrangle maps of Detroit, Wayne, and/or Plymouth, Michigan are dated 1905, 1918, 1924, and 1934. The USGS 7.5-minute series quadrangle maps of Royal Oak and/or Redford, Michigan are dated 1936, 1941/1942, 1952, 1968, 1973, 1981/1983, 1996, and 2014. However, most development features are not represented on the topographic map dated 2014. Copies of the historic topographic maps are provided as **Appendix D**.

Grand River Avenue is depicted where it currently lies on all available topographic maps, but West Outer Drive appears as early as the topographic map dated 1936. No structures are depicted on the Subject Property on any of the available topographic maps. However, the shading on the topographic maps dated 1941 through 1996 indicates that the Subject Property is likely located in a developed area.