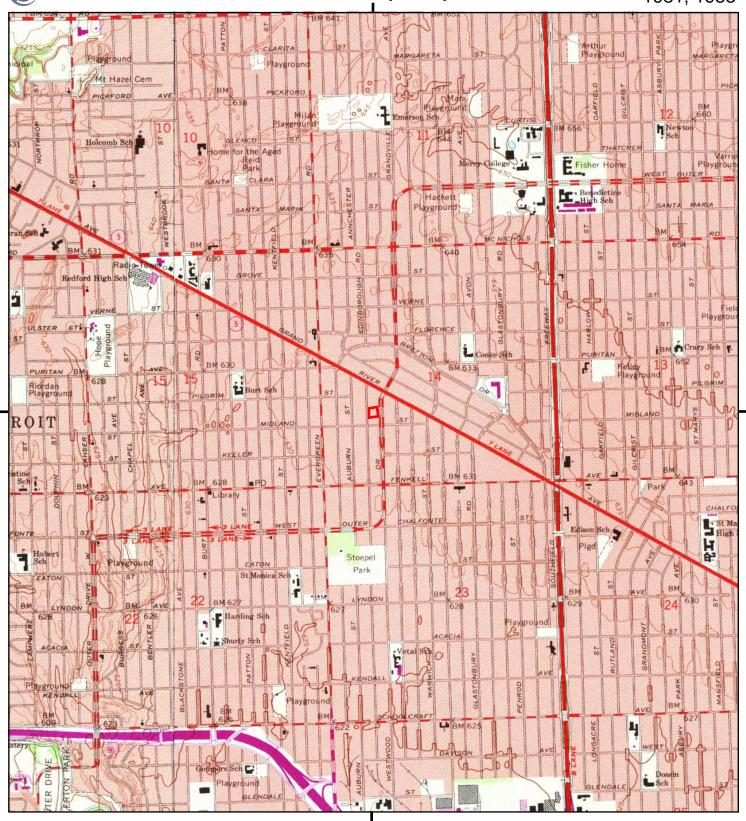

#### **FIGURES**

Figure 1—Site Location Map

Figure 2—Site and Surrounding Properties Map

# 5.3 <u>Physical Setting Source(s)</u>

ECT reviewed the 2014 U.S. Geological Survey (USGS) 7.5-minute series quadrangle map of Royal Oak and Redford, Michigan. The Subject Property has an approximate elevation of 630-feet above mean sea level. Minock Street and Grand River Avenue are depicted where they currently lie today.

#### 5.4.1 Topographic Maps

ECT obtained available historical topographic maps of the Subject Property and vicinity from EDR. The USGS 15-minute series quadrangle maps of Detroit, Wayne, and/or Plymouth, Michigan are dated 1905, 1918, 1924, and 1934. The USGS 7.5-minute series quadrangle maps of Royal Oak and/or Redford, Michigan are dated 1936, 1941/1942, 1952, 1968, 1973, 1981/1983, 1996, and 2014. However, most development features are not represented on the topographic map dated 2014. Copies of the historic topographic maps are provided as **Appendix D**.

Grand River Avenue is depicted where it currently lies on all available topographic maps, but West Outer Drive appears as early as the topographic map dated 1936. No structures are depicted on the Subject Property on any of the available topographic maps. However, the shading on the topographic maps dated 1941 through 1996 indicates that the Subject Property is likely located in a developed area.