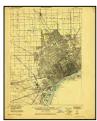

#### **FIGURES**

Figure 1—Site Location Map

Figure 2—Site and Surrounding Properties Map

# 1.1 <u>Summary and Conclusions</u>

Environmental Consulting & Technology, Inc. (ECT) was retained by Grandmont Rosedale Development Corporation (the Client) to perform a Phase I Environmental Site Assessment (ESA) of the apartment complex addressed as 9710 and 9730 West Outer Drive and situated along the west side of West Outer Drive, between Midland Street and Grand River Avenue, in the City of Detroit, Wayne County, Michigan (herein referred to as the Subject Property). The Subject Property is comprised of two parcels, including the eastern portion of a larger, parent parcel (#22125672.002L) and a separate whole parcel (#22125673.001). The Subject Property contains approximately 0.76 acres of land. The Site Location Map is provided as **Figure 1**.

The Subject Property is currently developed with two apartment buildings and an associated parking lot. The northern apartment building is addressed as 9710 West Outer Drive, and the southern apartment building is addressed as 9730 West Outer Drive. Based on a review of historical records, the Subject Property has been developed with the current apartment complex since 1939. Prior to the development of the apartment complex, the Subject Property was undeveloped. The surrounding area of the Subject Property is comprised predominantly of residential development, both single family residential structures and multi-tenant buildings. Commercial development is located along Grand River Avenue, beginning approximately 400 feet to the north of the Subject Property. The Site and Surrounding Properties Map is provided as **Figure 2**.

# 3.2 <u>Site and Vicinity General Characteristics</u>

The Subject Property is part of the Historic Rosedale Park District, located within the western portion of the City of Detroit. The surrounding area of the Subject Property is comprised predominantly of residential development, both single family residential structures and multi-tenant buildings. Commercial development is located along Grand River Avenue, beginning approximately 400 feet to the north of the Subject Property. The nearby commercial businesses include banks, medical offices, auto repair shops, and restaurants. The Site and Surrounding Properties Map is provided in **Figure 2**.