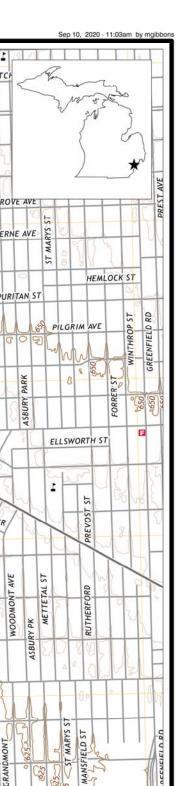

# 1.1 <u>Summary and Conclusions</u>

Environmental Consulting & Technology, Inc. (ECT) was retained by Grandmont Rosedale Development Corporation (the Client) to perform a Phase I Environmental Site Assessment (ESA) of the apartment complex addressed as 9710 and 9730 West Outer Drive and situated along the west side of West Outer Drive, between Midland Street and Grand River Avenue, in the City of Detroit, Wayne County, Michigan (herein referred to as the Subject Property). The Subject Property is comprised of two parcels, including the eastern portion of a larger, parent parcel (#22125672.002L) and a separate whole parcel (#22125673.001). The Subject Property contains approximately 0.76 acres of land. The Site Location Map is provided as **Figure 1**.

# 2.0 Introduction

At the request of the Client, ECT has conducted a Phase I ESA of the Subject Property, addressed as 9710 and 9730 West Outer Drive and situated along the west side of West Outer Drive, between Midland Street and Grand River Avenue, in the City of Detroit, Wayne County, Michigan. The area subject to this Phase I ESA is comprised of two parcels, including the eastern portion of a larger, parent parcel (#22125672.002L) and a separate whole parcel (#22125673.001) and contains approximately 0.76 acres of land. The Subject Property is currently developed with two apartment buildings and an associated parking lot.

# 3.1 <u>Location and Legal Description</u>

The Subject Property is situated along the west side of West Outer Drive, between Midland Street and Grand River Avenue, in the City of Detroit, Wayne County, Michigan. Comprised of two parcels, including the eastern portion of a larger, parent parcel (#22125672.002L) and a separate whole parcel (#22125673.001), the Subject Property contains approximately 0.76 acres of land. Provided by the City of Detroit's online property records, the legal descriptions for the parcels are below:

# 5.3 <u>Physical Setting Source(s)</u>

ECT reviewed the 2014 U.S. Geological Survey (USGS) 7.5-minute series quadrangle map of Royal Oak and Redford, Michigan. The Subject Property has an approximate elevation of 630-feet above mean sea level. Minock Street and Grand River Avenue are depicted where they currently lie today.