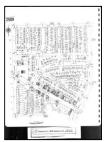

### 5.4.3 Fire Insurance Maps

ECT obtained available Sanborn fire insurance maps for the Subject Property and its vicinity from EDR. The available fire insurance maps are dated 1938, 1940, 1950, 1952, 1956, 1962, 1978, 1983, 1986, 1990, 1992, 1996, and 2002. Copies of the fire insurance maps are provided as **Appendix F**.

West Outer Drive and Grand River Avenue appear where they currently lie today on all available fire insurance maps. The Subject Property appears undeveloped on the fire insurance map dated 1938. On the fire insurance maps dated 1940 through 2002, the Subject Property appears to be developed with two apartment complexes. Additionally, a parking lot is labeled on the Subject Property, extending off of Minock Street, as early as the fire insurance map dated 1990.

#### 5.5.3 Fire Insurance Maps

ECT obtained available Sanborn fire insurance maps for the Subject Property and its vicinity from EDR. The available fire insurance maps are dated 1938, 1940, 1950, 1952, 1956, 1962, 1978, 1983, 1986, 1990, 1992, 1996, and 2002. Copies of the fire insurance maps are provided as **Appendix F**.

To the north, the Subject Property appears to be adjoined by undeveloped land on the fire insurance maps dated 1938 through 1962. As early as the fire insurance map dated 1978, two apartment complexes are depicted on the north and northwest adjoining properties. The north and northwest adjoining properties appear unchanged on the fire insurance maps dated 1978 through 2002.