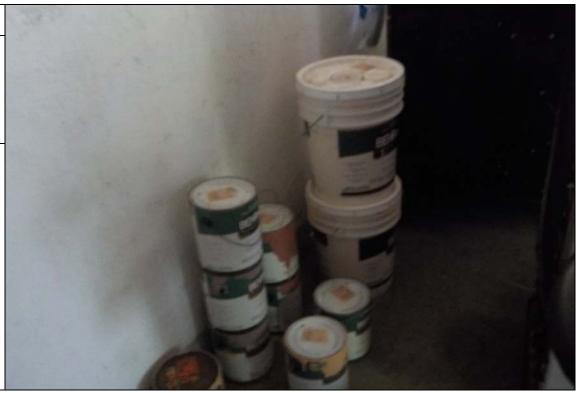

building (9730 West Outer Drive) is comprised of approximately 19,700 square feet and contains 23 apartment units. Within the basements, both apartment buildings contain an electric storage room, a laundry room, a boiler room, and a locker storage room.

### 3.4.3 Heating/Cooling System

The apartment buildings are heated by a forced air natural gas furnace. Window air conditioning units were occasionally observed throughout the apartment buildings.