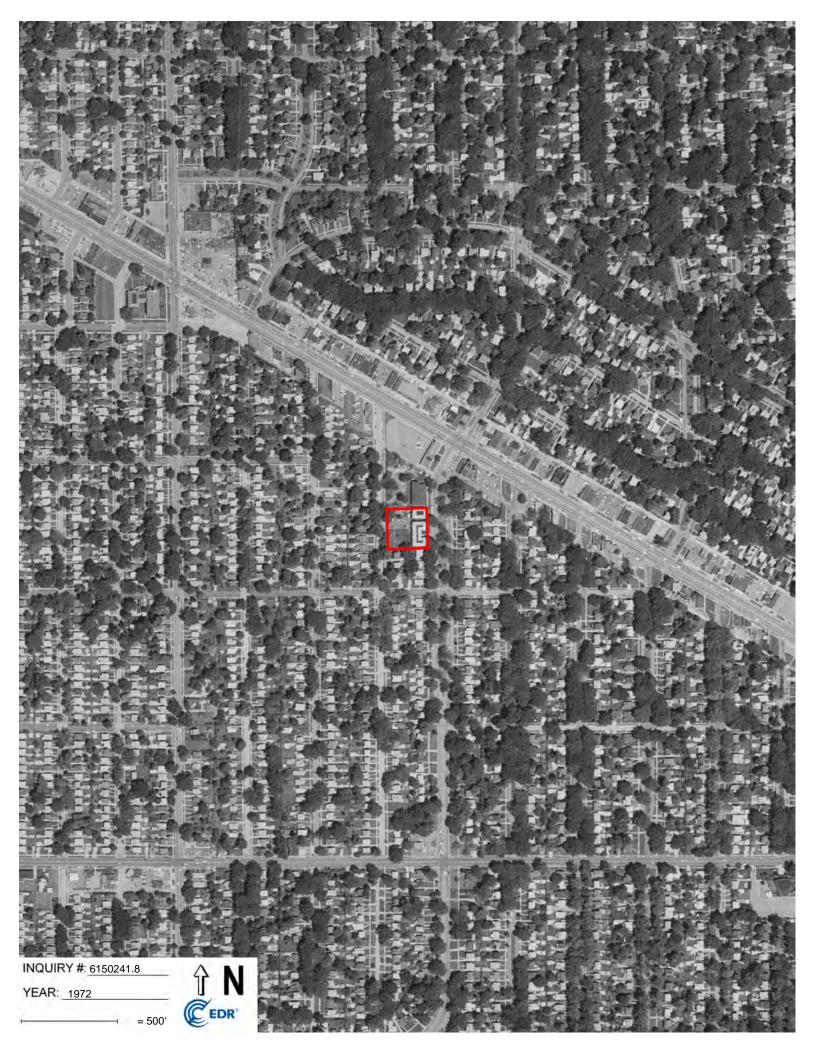

### 5.4.2 Aerial Photographs

ECT obtained historical aerial photographs of the Subject Property and vicinity from EDR. A review of historical aerial photographs documents changes that have occurred in land uses and features located at the Subject Property and on adjoining properties. The historical aerial photographs are dated 1937, 1940, 1949, 1952, 1961, 1967, 1972, 1976, 1981, 1983, 1997, 1999, 2005, 2009, 2012, and 2016. Copies of the historical aerial photographs are provided in **Appendix E**.

West Outer Drive and Grand River Avenue appear where they currently lie today on all available aerial photographs. The Subject Property appears to be undeveloped on the aerial photograph dated 1937. As early as the aerial photograph dated 1940, the Subject Property appear to be developed with two apartment complexes and an associated parking lot. The Subject Property appears predominantly unchanged on the aerial photographs dated 1940 through 2016, except that the parking lot appears to have expanded and been repaved on the aerial photograph dated 2005.

To the north, the Subject Property appears to be adjoined by undeveloped land covered by a mixture of grass and trees on the aerial photographs dated 1937 through 1967. On the aerial photograph dated 1972, the north adjoining property appears to be developed with an apartment complex, and on the aerial photograph dated 1976, another apartment complex appears on the northwest adjoining property. No changes are visible on the north adjoining properties on the remaining aerial photographs.

On the other side of West Outer Drive, the east adjoining properties appear to be residentially developed on all available aerial photographs.

To the south, the Subject Property appears to be adjoined by a mixture of residential development (west) and vacant lots (east) on the aerial photographs dated 1937 through 1952. On the aerial photograph dated 1961, an increase in residential development is visible on the south surrounding area, and the Subject Property appears to be adjoined to the south entirely by residential dwellings on the aerial photographs dated 1961 through 2016.

The northwest corner of the Subject Property appears to be adjoined by a residential dwelling and a garage on all available aerial photographs; the adjoining garage appears to have been renovated on the aerial photograph dated 1997. On the other side of Minock Street, the west adjoining properties appear to be undeveloped on the aerial photographs dated 1937 through 1949 and appear residentially developed on the aerial photographs dated 1952 through 2016.