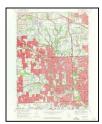

### 5.4.2 Aerial Photographs

ECT obtained historical aerial photographs of the Subject Property and vicinity from EDR. A review of historical aerial photographs documents changes that have occurred in land uses and features located at the Subject Property and on adjoining properties. The historical aerial photographs are dated 1937, 1940, 1949, 1952, 1961, 1967, 1972, 1976, 1981, 1983, 1997, 1999, 2005, 2009, 2012, and 2016. Copies of the historical aerial photographs are provided in **Appendix E**.

West Outer Drive and Grand River Avenue appear where they currently lie today on all available aerial photographs. The Subject Property appears to be undeveloped on the aerial photograph dated 1937. As early as the aerial photograph dated 1940, the Subject Property appear to be developed with two apartment complexes and an associated parking lot. The Subject Property appears predominantly unchanged on the aerial photographs dated 1940 through 2016, except that the parking lot appears to have expanded and been repaved on the aerial photograph dated 2005.