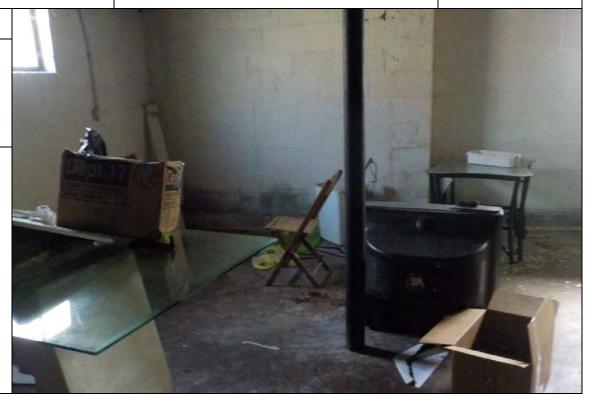

building (9730 West Outer Drive) is comprised of approximately 19,700 square feet and contains 23 apartment units. Within the basements, both apartment buildings contain an electric storage room, a laundry room, a boiler room, and a locker storage room.