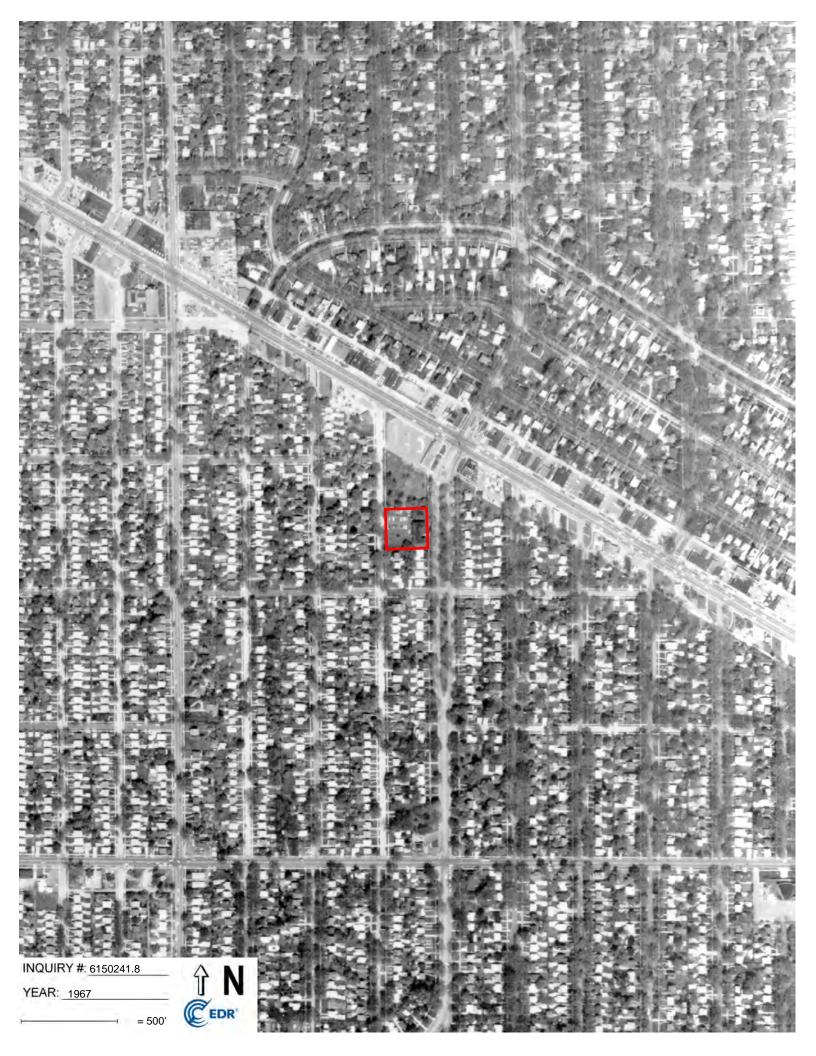

West Outer Drive and Grand River Avenue appear where they currently lie today on all available aerial photographs. The Subject Property appears to be undeveloped on the aerial photograph dated 1937. As early as the aerial photograph dated 1940, the Subject Property appear to be developed with two apartment complexes and an associated parking lot. The Subject Property appears predominantly unchanged on the aerial photographs dated 1940 through 2016, except that the parking lot appears to have expanded and been repaved on the aerial photograph dated 2005.

To the north, the Subject Property appears to be adjoined by undeveloped land covered by a mixture of grass and trees on the aerial photographs dated 1937 through 1967. On the aerial photograph dated 1972, the north adjoining property appears to be developed with an apartment complex, and on the aerial photograph dated 1976, another apartment complex appears on the northwest adjoining property. No changes are visible on the north adjoining properties on the remaining aerial photographs.

On the other side of West Outer Drive, the east adjoining properties appear to be residentially developed on all available aerial photographs.

To the south, the Subject Property appears to be adjoined by a mixture of residential development (west) and vacant lots (east) on the aerial photographs dated 1937 through 1952. On the aerial photograph dated 1961, an increase in residential development is visible on the south surrounding area, and the Subject Property appears to be adjoined to the south entirely by residential dwellings on the aerial photographs dated 1961 through 2016.

The northwest corner of the Subject Property appears to be adjoined by a residential dwelling and a garage on all available aerial photographs; the adjoining garage appears to have been renovated on the aerial photograph dated 1997. On the other side of Minock Street, the west adjoining properties appear to be undeveloped on the aerial photographs dated 1937 through 1949 and appear residentially developed on the aerial photographs dated 1952 through 2016.