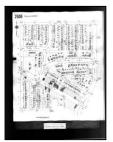

### 5.4.3 Fire Insurance Maps

ECT obtained available Sanborn fire insurance maps for the Subject Property and its vicinity from EDR. The available fire insurance maps are dated 1938, 1940, 1950, 1952, 1956, 1962, 1978, 1983, 1986, 1990, 1992, 1996, and 2002. Copies of the fire insurance maps are provided as **Appendix F**.

West Outer Drive and Grand River Avenue appear where they currently lie today on all available fire insurance maps. The Subject Property appears undeveloped on the fire insurance map dated 1938. On the fire insurance maps dated 1940 through 2002, the Subject Property appears to be developed with two apartment complexes. Additionally, a parking lot is labeled on the Subject Property, extending off of Minock Street, as early as the fire insurance map dated 1990.

#### 5.5.3 Fire Insurance Maps

ECT obtained available Sanborn fire insurance maps for the Subject Property and its vicinity from EDR. The available fire insurance maps are dated 1938, 1940, 1950, 1952, 1956, 1962, 1978, 1983, 1986, 1990, 1992, 1996, and 2002. Copies of the fire insurance maps are provided as **Appendix F**.

To the north, the Subject Property appears to be adjoined by undeveloped land on the fire insurance maps dated 1938 through 1962. As early as the fire insurance map dated 1978, two apartment complexes are depicted on the north and northwest adjoining properties. The north and northwest adjoining properties appear unchanged on the fire insurance maps dated 1978 through 2002.