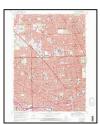

# 5.3 <u>Physical Setting Source(s)</u>

ECT reviewed the 2014 U.S. Geological Survey (USGS) 7.5-minute series quadrangle map of Royal Oak and Redford, Michigan. The Subject Property has an approximate elevation of 630-feet above mean sea level. Minock Street and Grand River Avenue are depicted where they currently lie today.

#### 5.4.1 Topographic Maps

ECT obtained available historical topographic maps of the Subject Property and vicinity from EDR. The USGS 15-minute series quadrangle maps of Detroit, Wayne, and/or Plymouth, Michigan are dated 1905, 1918, 1924, and 1934. The USGS 7.5-minute series quadrangle maps of Royal Oak and/or Redford, Michigan are dated 1936, 1941/1942, 1952, 1968, 1973, 1981/1983, 1996, and 2014. However, most development features are not represented on the topographic map dated 2014. Copies of the historic topographic maps are provided as **Appendix D**.

Grand River Avenue is depicted where it currently lies on all available topographic maps, but West Outer Drive appears as early as the topographic map dated 1936. No structures are depicted on the Subject Property on any of the available topographic maps. However, the shading on the topographic maps dated 1941 through 1996 indicates that the Subject Property is likely located in a developed area.