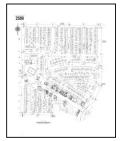

### 5.4.3 Fire Insurance Maps

ECT obtained available Sanborn fire insurance maps for the Subject Property and its vicinity from EDR. The available fire insurance maps are dated 1938, 1940, 1950, 1952, 1956, 1962, 1978, 1983, 1986, 1990, 1992, 1996, and 2002. Copies of the fire insurance maps are provided as **Appendix F**.

West Outer Drive and Grand River Avenue appear where they currently lie today on all available fire insurance maps. The Subject Property appears undeveloped on the fire insurance map dated 1938. On the fire insurance maps dated 1940 through 2002, the Subject Property appears to be developed with two apartment complexes. Additionally, a parking lot is labeled on the Subject Property, extending off of Minock Street, as early as the fire insurance map dated 1990.

#### 5.5.3 Fire Insurance Maps

ECT obtained available Sanborn fire insurance maps for the Subject Property and its vicinity from EDR. The available fire insurance maps are dated 1938, 1940, 1950, 1952, 1956, 1962, 1978, 1983, 1986, 1990, 1992, 1996, and 2002. Copies of the fire insurance maps are provided as **Appendix F**.

To the north, the Subject Property appears to be adjoined by undeveloped land on the fire insurance maps dated 1938 through 1962. As early as the fire insurance map dated 1978, two apartment complexes are depicted on the north and northwest adjoining properties. The north and northwest adjoining properties appear unchanged on the fire insurance maps dated 1978 through 2002.