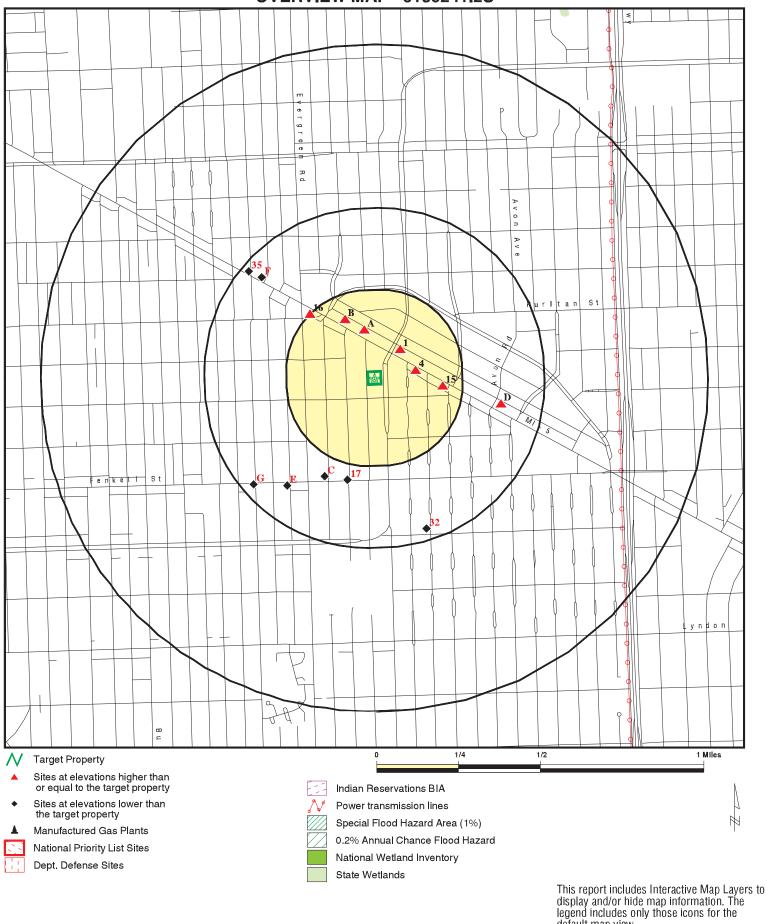

The Subject Property and adjoining properties are not identified in any of the above-mentioned environmental databases. However, several surrounding properties are listed in federal and/or state environmental regulatory databases. Below is a summary of the relevant surrounding properties identified in environmental databases:

- Dublin Cleaners (addressed as 19520 Grand River Avenue) is located approximately 670 feet to the north-northwest from the Subject Property and is listed in the Drycleaners database. The facility remains active, and the last inspection was reported as January 7, 2016.
- Several properties located along Grand River Avenue (addressed as 19505, 1950-19566, and 19614
  Grand River Avenue) are located between 500 and 800 feet to the north-northwest from the Subject
  Property and are listed in the Inventory and/or BEA databases, indicating they have been
  environmentally impacted from historical land uses.
- Amoco Oil Co. (addressed as 19111 Grand River Avenue) is located approximately 950 feet to the east from the Subject Property and is listed in the LUST database for a release that was reported in January 1900 (likely indicating an unknown date). The substance of the release was not reported, but the status was closed in November 1996. This property is also listed in the UST database for six tanks that formerly contained gasoline and used oil and were reportedly removed from the ground in May 1987. No active tanks are reported on this property.
- Detroit Metro Oil (addressed as 19855 Grand River Avenue) is located approximately one quarter of a mile to the northwest from the Subject Property and is listed in the LUST database for a release that was reported in April 1989. The substance released was not reported, and the status of the release currently remains open. This property is also listed in the Activity Use Limitation (AUL) database for a restrictive covenant associated with the LUST incident.
- Hollywood Fuels Inc. (addressed as 20001 Fenkell Street) is located between one quarter and one half of a mile to the southwest from the Subject Property and is listed in the LUST database for a release that was reported in September 1989. The substance released was not reported, and the status of the release currently remains open. This property is also listed in the AUL database for a restrictive covenant associated with the LUST incident. This property is also listed in the AUL database under the entity of Former Mobil.
- Rosedale Recycles & Zero Waste (addressed as 15015 Piedmont Street) is located approximately one half of a mile to the southeast from the Subject Property and is listed in the Solid Waste and Recycling (SWRCY) database as a recycling collector. This property collects glass, various metals, and paper.
- Former B&H Auto Repair (addressed as 20300 Grand River Avenue) is located approximately one half
  of a mile to the northwest from the Subject Property and is listed in the LUST database for a release
  of gasoline that was reported in February 1997. The status of the release was closed in February 1998.
  This property is also listed in the AUL database for a restrictive covenant associated with the LUST
  incident.

## 5.2 Additional Environmental Record Sources

Referring to **Appendix C**, EDR also provides Exclusive Records containing manufactured gas plants, historical auto stations, and historical cleaner sites. Below is a summary of the properties listed in EDR's Exclusive Records:

- Park Marathon Service (addressed as 19505 Grand River Avenue) is located approximately 420 feet to the north-northwest from the Subject Property and is identified in the historical auto station record source as a gasoline service station in 1965.
- Brown Bros Service Station (addressed as 19464 Grand River Avenue) is located approximately 500 feet to the north from the Subject Property and is identified in the historical auto station record source as a gasoline service station in 1969 and 1970.
- Don Pure Service (addressed as 19330 Grand River Avenue) is located approximately 450 feet to the
  northeast from the Subject Property and is identified in the historical auto station record source as a
  gasoline and oil service station between 1935 and 1970.
- Henry Filsinger (addressed as 19241 Grand River Avenue) is located approximately 550 feet to the east from the Subject Property and is identified in the historical auto station record source as a gasoline service station between 1931 and 1956.
- Previously identified in Section 5.1, Dublin Cleaners is located approximately 670 feet to the northnorthwest from the Subject Property and is identified in the historical cleaner record source as a drycleaing plant between 1973 and 2001.