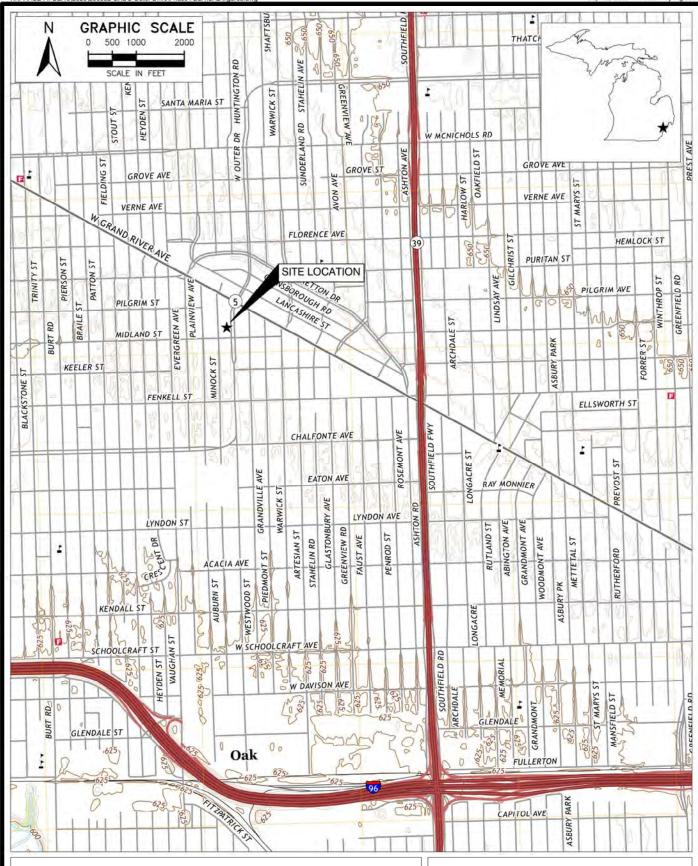

# 1.1 <u>Summary and Conclusions</u>

Environmental Consulting & Technology, Inc. (ECT) was retained by Grandmont Rosedale Development Corporation (the Client) to perform a Phase I Environmental Site Assessment (ESA) of the apartment complex addressed as 9710 and 9730 West Outer Drive and situated along the west side of West Outer Drive, between Midland Street and Grand River Avenue, in the City of Detroit, Wayne County, Michigan (herein referred to as the Subject Property). The Subject Property is comprised of two parcels, including the eastern portion of a larger, parent parcel (#22125672.002L) and a separate whole parcel (#22125673.001). The Subject Property contains approximately 0.76 acres of land. The Site Location Map is provided as **Figure 1**.

# 2.0 Introduction

At the request of the Client, ECT has conducted a Phase I ESA of the Subject Property, addressed as 9710 and 9730 West Outer Drive and situated along the west side of West Outer Drive, between Midland Street and Grand River Avenue, in the City of Detroit, Wayne County, Michigan. The area subject to this Phase I ESA is comprised of two parcels, including the eastern portion of a larger, parent parcel (#22125672.002L) and a separate whole parcel (#22125673.001) and contains approximately 0.76 acres of land. The Subject Property is currently developed with two apartment buildings and an associated parking lot.

# 3.1 <u>Location and Legal Description</u>

The Subject Property is situated along the west side of West Outer Drive, between Midland Street and Grand River Avenue, in the City of Detroit, Wayne County, Michigan. Comprised of two parcels, including the eastern portion of a larger, parent parcel (#22125672.002L) and a separate whole parcel (#22125673.001), the Subject Property contains approximately 0.76 acres of land. Provided by the City of Detroit's online property records, the legal descriptions for the parcels are below:

# 3.2 <u>Site and Vicinity General Characteristics</u>

The Subject Property is part of the Historic Rosedale Park District, located within the western portion of the City of Detroit. The surrounding area of the Subject Property is comprised predominantly of residential development, both single family residential structures and multi-tenant buildings. Commercial development is located along Grand River Avenue, beginning approximately 400 feet to the north of the Subject Property. The nearby commercial businesses include banks, medical offices, auto repair shops, and restaurants. The Site and Surrounding Properties Map is provided in **Figure 2**.