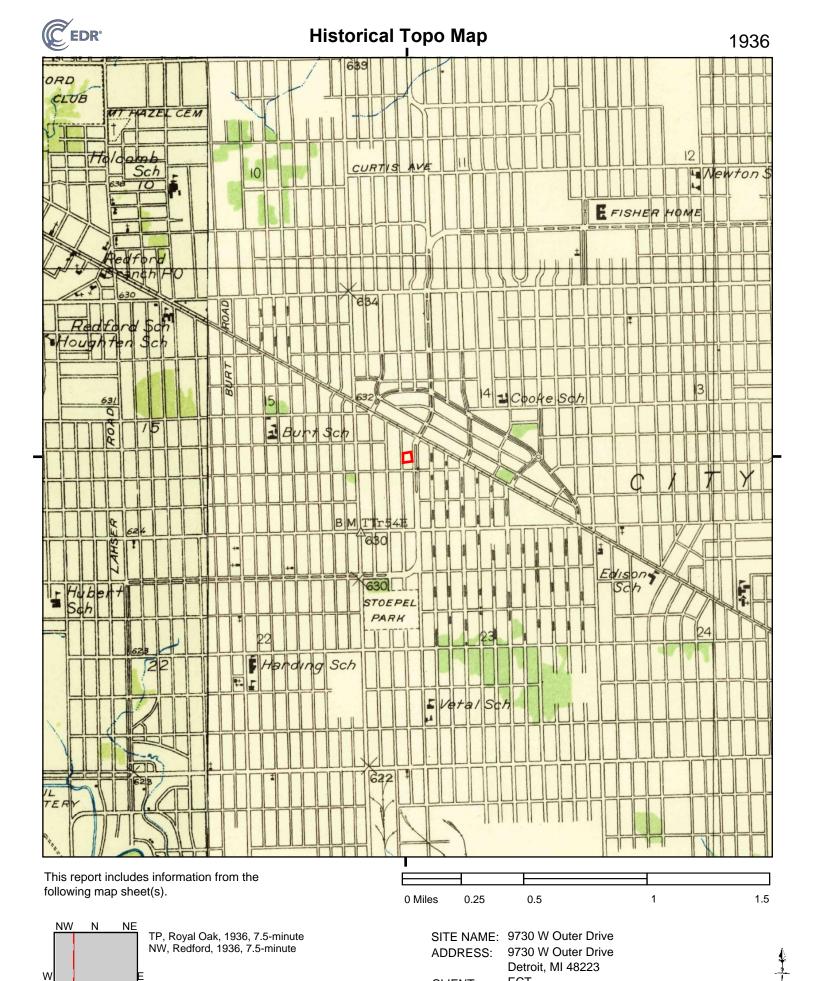

#### 5.4.1 Topographic Maps

ECT obtained available historical topographic maps of the Subject Property and vicinity from EDR. The USGS 15-minute series quadrangle maps of Detroit, Wayne, and/or Plymouth, Michigan are dated 1905, 1918, 1924, and 1934. The USGS 7.5-minute series quadrangle maps of Royal Oak and/or Redford, Michigan are dated 1936, 1941/1942, 1952, 1968, 1973, 1981/1983, 1996, and 2014. However, most development features are not represented on the topographic map dated 2014. Copies of the historic topographic maps are provided as **Appendix D**.

Grand River Avenue is depicted where it currently lies on all available topographic maps, but West Outer Drive appears as early as the topographic map dated 1936. No structures are depicted on the Subject Property on any of the available topographic maps. However, the shading on the topographic maps dated 1941 through 1996 indicates that the Subject Property is likely located in a developed area.

### 5.5.1 Topographic Maps

ECT obtained available historical topographic maps of the Subject Property and vicinity from EDR. The USGS 15-minute series quadrangle maps of Detroit, Wayne, and/or Plymouth, Michigan are dated 1905, 1918, 1924, and 1934. The USGS 7.5-minute series quadrangle maps of Royal Oak and/or Redford, Michigan are dated 1936, 1941/1942, 1952, 1968, 1973, 1981/1983, 1996, and 2014. However, most development features are not represented on the topographic map dated 2014. Copies of the historic topographic maps are provided as **Appendix D**.

No structures are depicted adjoining the Subject Property on any of the available topographic maps, but the shading on the topographic maps dated 1941 through 1996 indicates that the Subject Property is likely located in a developed area.

To the north, the Subject Property appears to be adjoined by undeveloped land on the fire insurance maps dated 1938 through 1962. As early as the fire insurance map dated 1978, two apartment complexes are depicted on the north and northwest adjoining properties. The north and northwest adjoining properties appear unchanged on the fire insurance maps dated 1978 through 2002.