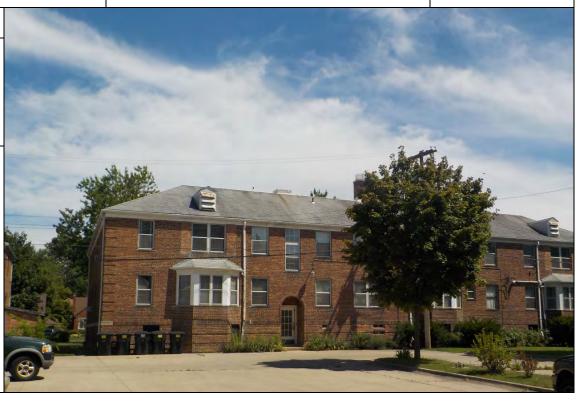

The Subject Property is currently developed with two apartment buildings and an associated parking lot. The northern apartment building is addressed as 9710 West Outer Drive, and the southern apartment building is addressed as 9730 West Outer Drive. Based on a review of historical records, the Subject Property has been developed with the current apartment complex since 1939. Prior to the development of the apartment complex, the Subject Property was undeveloped. The surrounding area of the Subject Property is comprised predominantly of residential development, both single family residential structures and multi-tenant buildings. Commercial development is located along Grand River Avenue, beginning approximately 400 feet to the north of the Subject Property. The Site and Surrounding Properties Map is provided as **Figure 2**.

# 3.3 <u>Current Use of the Subject Property</u>

The Subject Property is currently developed with two apartment buildings and an associated parking lot. The northern apartment building is addressed as 9710 West Outer Drive and contains 10 apartment units. The southern apartment building is addressed as 9730 West Outer Drive and contains 23 apartment units. Of the 33 apartment units within the apartment complex, only four units are currently occupied.

### 3.4.1 General Descriptions of Structures

Both apartment buildings contain a basement, two stories, and an attic and are externally constructed with a brick façade and an asphalt shingled roof. The northern apartment building (9710 West Outer Drive) is comprised of approximately 9,450 square feet and contains 10 apartment units; additionally, the northern apartment building also contains an approximate 170-square foot annex storage shed. The southern apartment

building (9730 West Outer Drive) is comprised of approximately 19,700 square feet and contains 23 apartment units. Within the basements, both apartment buildings contain an electric storage room, a laundry room, a boiler room, and a locker storage room.

The interiors of both apartment buildings are constructed predominantly of plaster ceiling and walls, hardwood flooring, and various ceramic tile and vinyl floor covering. Currently, some portions of plaster ceilings and walls within occasional apartment units are damaged. Based on a review of historical records, the apartment units were constructed in 1939.