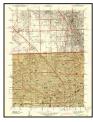

# 5.3 <u>Physical Setting Source(s)</u>

ECT reviewed the 2014 U.S. Geological Survey (USGS) 7.5-minute series quadrangle map of Royal Oak and Redford, Michigan. The Subject Property has an approximate elevation of 630-feet above mean sea level. Minock Street and Grand River Avenue are depicted where they currently lie today.

#### 5.4.1 Topographic Maps

ECT obtained available historical topographic maps of the Subject Property and vicinity from EDR. The USGS 15-minute series quadrangle maps of Detroit, Wayne, and/or Plymouth, Michigan are dated 1905, 1918, 1924, and 1934. The USGS 7.5-minute series quadrangle maps of Royal Oak and/or Redford, Michigan are dated 1936, 1941/1942, 1952, 1968, 1973, 1981/1983, 1996, and 2014. However, most development features are not represented on the topographic map dated 2014. Copies of the historic topographic maps are provided as **Appendix D**.

Grand River Avenue is depicted where it currently lies on all available topographic maps, but West Outer Drive appears as early as the topographic map dated 1936. No structures are depicted on the Subject Property on any of the available topographic maps. However, the shading on the topographic maps dated 1941 through 1996 indicates that the Subject Property is likely located in a developed area.