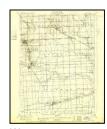

# 5.3 <u>Physical Setting Source(s)</u>

ECT reviewed the 2014 U.S. Geological Survey (USGS) 7.5-minute series quadrangle map of Royal Oak and Redford, Michigan. The Subject Property has an approximate elevation of 630-feet above mean sea level. Minock Street and Grand River Avenue are depicted where they currently lie today.

#### 5.4.1 Topographic Maps

ECT obtained available historical topographic maps of the Subject Property and vicinity from EDR. The USGS 15-minute series quadrangle maps of Detroit, Wayne, and/or Plymouth, Michigan are dated 1905, 1918, 1924, and 1934. The USGS 7.5-minute series quadrangle maps of Royal Oak and/or Redford, Michigan are dated 1936, 1941/1942, 1952, 1968, 1973, 1981/1983, 1996, and 2014. However, most development features are not represented on the topographic map dated 2014. Copies of the historic topographic maps are provided as **Appendix D**.

Grand River Avenue is depicted where it currently lies on all available topographic maps, but West Outer Drive appears as early as the topographic map dated 1936. No structures are depicted on the Subject Property on any of the available topographic maps. However, the shading on the topographic maps dated 1941 through 1996 indicates that the Subject Property is likely located in a developed area.

### 5.5.1 Topographic Maps

ECT obtained available historical topographic maps of the Subject Property and vicinity from EDR. The USGS 15-minute series quadrangle maps of Detroit, Wayne, and/or Plymouth, Michigan are dated 1905, 1918, 1924, and 1934. The USGS 7.5-minute series quadrangle maps of Royal Oak and/or Redford, Michigan are dated 1936, 1941/1942, 1952, 1968, 1973, 1981/1983, 1996, and 2014. However, most development features are not represented on the topographic map dated 2014. Copies of the historic topographic maps are provided as **Appendix D**.

No structures are depicted adjoining the Subject Property on any of the available topographic maps, but the shading on the topographic maps dated 1941 through 1996 indicates that the Subject Property is likely located in a developed area.