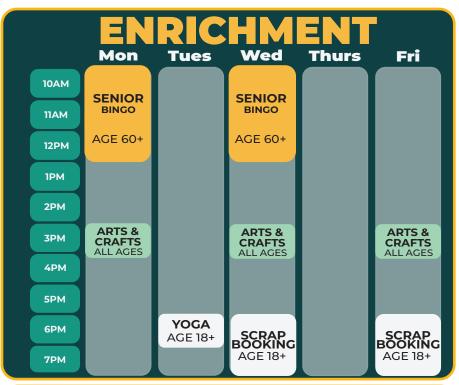

## **SUMMER 2022**

June 27 - August 19

Hours: Mon - Fri: 8AM - 8PM Sat/Sun: Closed

detroitmi.gov/recreation

|             | Mon                             | Tues                    | Wed                          | Thurs                   | Fri                             |
|-------------|---------------------------------|-------------------------|------------------------------|-------------------------|---------------------------------|
| 10AM        | SENIOR                          | SENIOR                  | SENIOR                       | SENIOR                  | SENIOR                          |
| 11AM        | OPEN<br>GYM                     | BASKETBALL              | OPEN<br>GYM                  | BASKETBALL              | PICKLEBALL                      |
| 12PM        | AGE 60+                         | AGE 60+                 | AGE 60+                      | AGE 60+                 | AGE 60+                         |
| ІРМ         |                                 |                         |                              |                         |                                 |
| 2PM         |                                 | YOUTH<br>OPEN<br>GYM    |                              | YOUTH<br>OPEN<br>GYM    |                                 |
| ЗРМ         |                                 | AGE 6-12                |                              | AGE 6-12                |                                 |
| 4PM         | YOUTH<br>BASKETBALL<br>AGE 6-12 | TEEN<br>OPEN            |                              | TEEN<br>OPEN            | YOUTH<br>BASKETBALL<br>AGE 6-12 |
| 5PM         | TEEN<br>BASKETBALL<br>AGE 13-17 | <b>GYM</b><br>AGE 13-17 | ADULT<br>OPEN GYM<br>AGE 18+ | <b>GYM</b><br>AGE 13-17 | TEEN<br>BASKETBALL<br>AGE 13-17 |
| 6PM         | WRESTLING<br>AGE 6-17           | FAMILY<br>OPEN<br>GYM   | FAMILY<br>OPEN<br>GYM        | FAMILY<br>OPEN<br>GYM   | ADULT<br>BASKETBALL             |
| <b>7</b> PM | REGISTRATION<br>REQUIRED        | ALL AGES                | ALL AGES                     | ALL AGES                | AGE 18+                         |