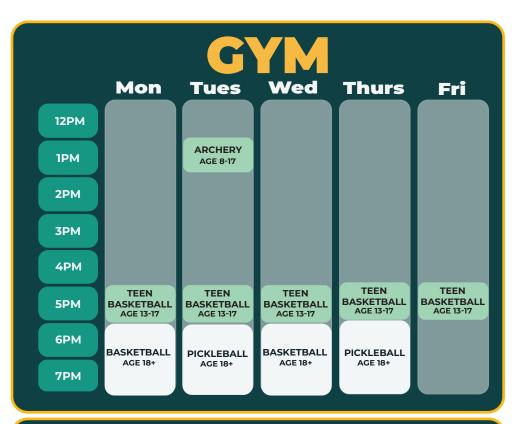

## **LASKY REC CENTER**

13200 FENELON (313) 628-2030 Rec Center Supervisor: Katherine Braggs

**SUMMER 2022** 

June 27 - August 19

Hours: Mon - Fri: 12PM - 8PM

Sat/Sun: Closed

detroitmi.gov/recreation

Wed Mon **Thurs** Fri Tues **2PM** COLD COLD COLD COLD COLD LUNCH PROGRAM LUNCH LUNCH PROGRAM LUNCH LUNCH PROGRAM **PROGRAM PROGRAM** AGE: UNDER 18 **3PM** ARTS & CRAFTS ARTS & CRAFTS ARTS & CRAFTS **4PM** AGE 13-17 AGE 13-17 AGE 13-17 5PM **FAMILY YOGA BINGO 6PM AGE 18+** ALL AGES **7PM** 