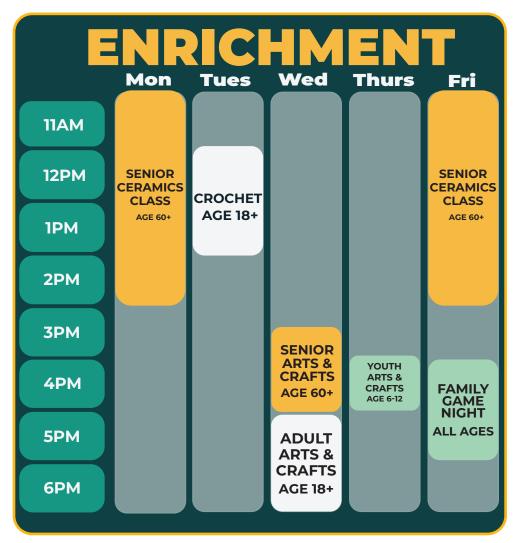

| \$10    | \$20            |
| SENIORS                   | 60+       | FREE    | \$10            |
| UNIVERSAL                 | 6-59      | \$25    | \$35            |
| OTHER FEES                | RESIDEN   | т       | NON-RESIDENT    |
| WEIGHT ROOM               | \$30/6 MC | ONTHS   | \$45/6 MONTHS   |

## RECREATION CENTER POLICIES:

Children must have a valid membership card to participate.
Children and teens must be with an adult and/or engaged in staffed activities.

•All gym activities require proper gym attire including clean gym shoes.

•Locks must be removed each day from the lockers.

•The City of Detroit is not responsible for any lost, stolen or damaged items.



**SUMMER 2022** 

June 27 - August 19

Hours: Mon - Fri: 11AM-7PM Sat/Sun: Closed

detroitmi.gov/recreation







\*Schedules subject to change.



## FOOD & FRIENDSHIP12PM - 2PMMon - Fri



detroitmi.gov/recreation