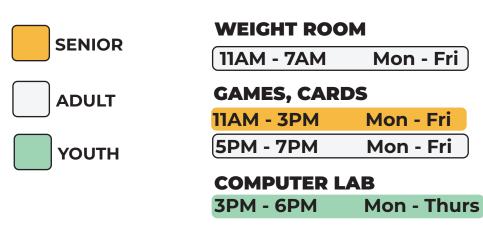

ORS                   | 60+       | FREE    | \$10            |
| UNIVERSAL                 | 6-59      | \$25    | \$35            |
| OTHER FEES                | RESIDEN   | т       | NON-RESIDENT    |
| WEIGHT ROOM               | \$30/6 MC | ONTHS   | \$45/6 MONTHS   |

## RECREATION CENTER POLICIES:

Children must have a valid membership card to participate.
Children and teens must be with an adult and/or engaged in staffed activities.

•All gym activities require proper gym attire including clean gym shoes.

•Locks must be removed each day from the lockers.

•The City of Detroit is not responsible for any lost, stolen or damaged items.



**SUMMER 2022** 

June 27 - August 19

Hours: Mon - Fri: 11AM-7PM Sat/Sun: Closed

detroitmi.gov/recreation







\*Schedules subject to change.



## FOOD & FRIENDSHIP12PM - 2PMMon - Fri



detroitmi.gov/recreation