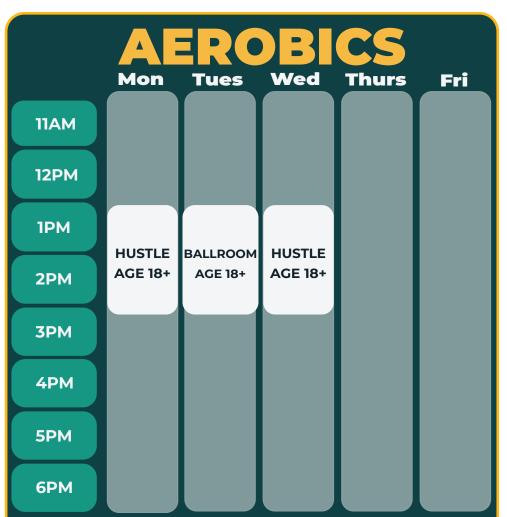

\$10    | \$20            |
| SENIORS                   | 60+       | FREE    | \$10            |
| UNIVERSAL                 | 6-59      | \$25    | \$35            |
| OTHER FEES                | RESIDEN   | т       | NON-RESIDENT    |
| WEIGHT ROOM               | \$30/6 MC | ONTHS   | \$45/6 MONTHS   |

## RECREATION CENTER POLICIES:

Children must have a valid membership card to participate.
Children and teens must be with an adult and/or engaged in staffed activities.

•All gym activities require proper gym attire including clean gym shoes.

•Locks must be removed each day from the lockers.

•The City of Detroit is not responsible for any lost, stolen or damaged items.



**SUMMER 2022** 

June 27 - August 19

Hours: Mon - Fri: 11AM-7PM Sat/Sun: Closed

detroitmi.gov/recreation







\*Schedules subject to change.



## FOOD & FRIENDSHIP12PM - 2PMMon - Fri



detroitmi.gov/recreation