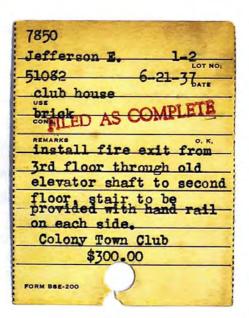

#### 1.0 Introduction and Discussion

ASTI Environmental (ASTI) was retained by the GDC-East Jefferson, LLC to prepare a Baseline Environmental Assessment (BEA) of the property located at 7850 East Jefferson Avenue in the City of Detroit, Wayne County, Michigan (Subject Property). A Site Location Map is provided as Figure 1. This BEA was conducted on May 1, 2019.

#### 1.3 Executive Summary of AAI – Phase I ESA, February 21, 2019

ASTI was retained by GDC-East Jefferson, LLC to conduct a Phase I Environmental Site Assessment (ESA) of the Subject Property, which was completed on February 21, 2019. The Phase I ESA was conducted in accordance with the United States Environmental Protection Agency (US EPA) Standards and Practices for All Appropriate Inquiries (AAI) and ASTM Practice E1527-13 and the Michigan State Housing Development Authority (MSHDA) Environmental Review Requirements for 2018.