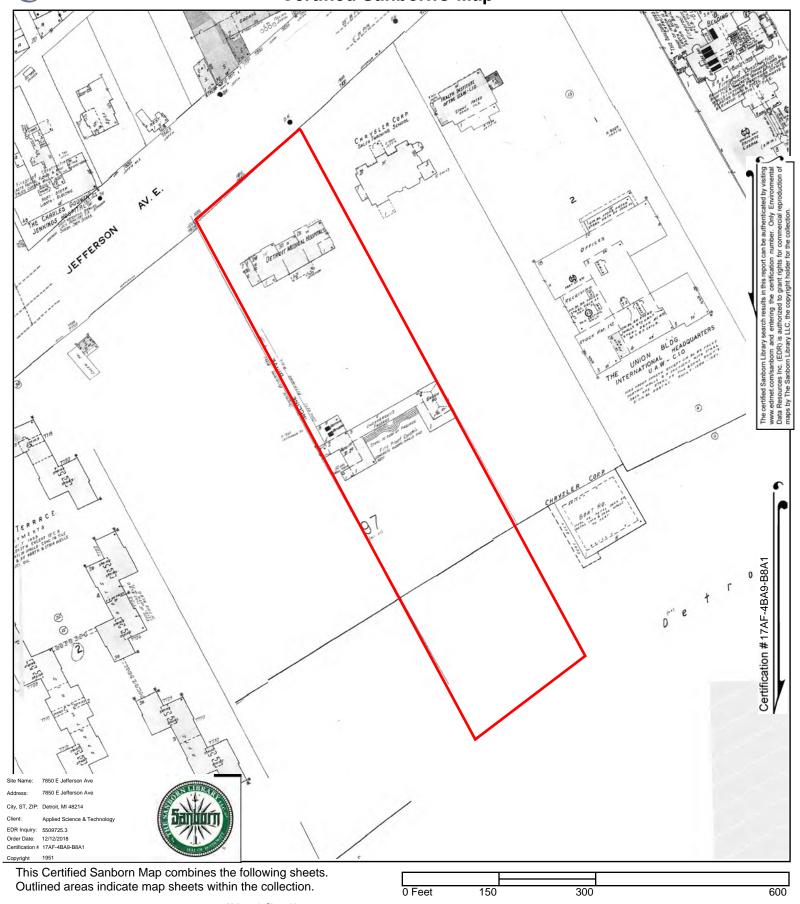

#### 1.0 Introduction and Discussion

ASTI Environmental (ASTI) was retained by the GDC-East Jefferson, LLC to prepare a Baseline Environmental Assessment (BEA) of the property located at 7850 East Jefferson Avenue in the City of Detroit, Wayne County, Michigan (Subject Property). A Site Location Map is provided as Figure 1. This BEA was conducted on May 1, 2019.