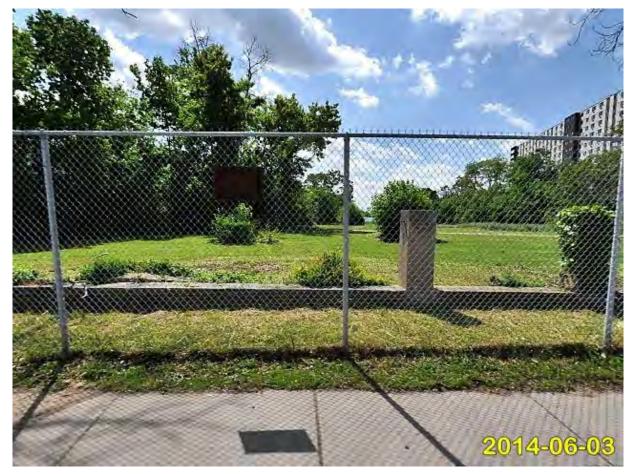

#### 1.0 Introduction and Discussion

ASTI Environmental (ASTI) was retained by the GDC-East Jefferson, LLC to prepare a Baseline Environmental Assessment (BEA) of the property located at 7850 East Jefferson Avenue in the City of Detroit, Wayne County, Michigan (Subject Property). A Site Location Map is provided as Figure 1. This BEA was conducted on May 1, 2019.