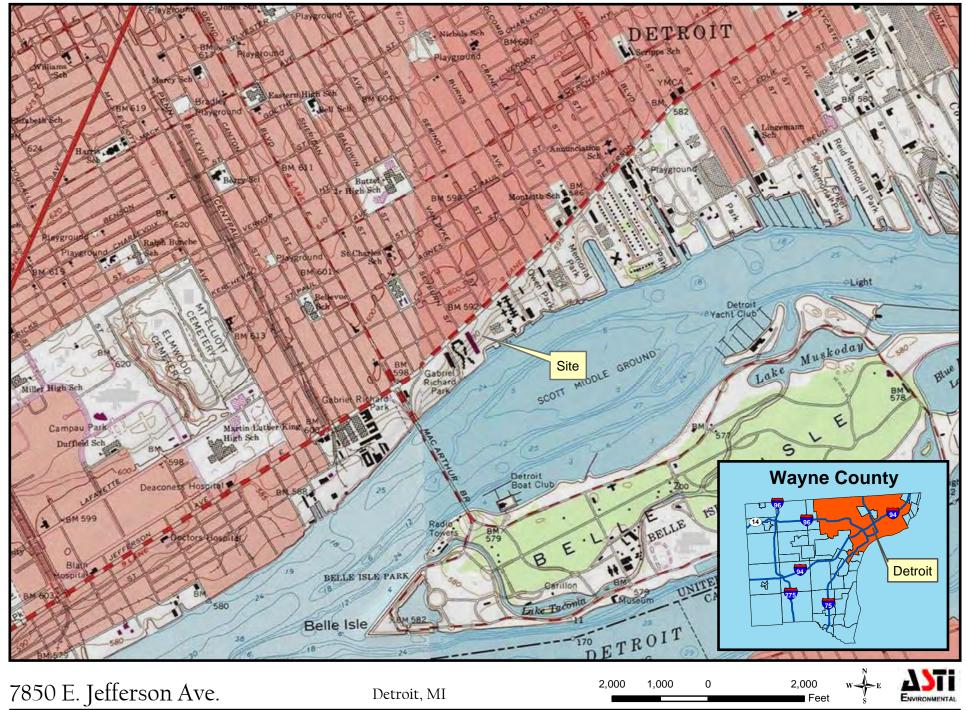

#### 1.0 Introduction and Discussion

ASTI Environmental (ASTI) was retained by the GDC-East Jefferson, LLC to prepare a Baseline Environmental Assessment (BEA) of the property located at 7850 East Jefferson Avenue in the City of Detroit, Wayne County, Michigan (Subject Property). A Site Location Map is provided as Figure 1. This BEA was conducted on May 1, 2019.