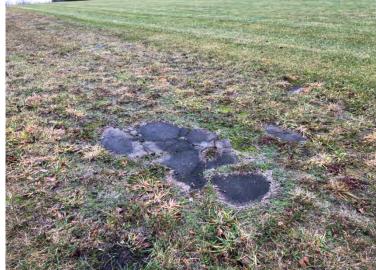

.10 Copy of Environmental Professional Insurance Certificate



# 10.1 Site Location Map/USGS 7.5 min. Topographic Map





Figure 1 - Site Location Map

# 10.2 Site Features Map





# 10.3 Site Photographs





**Photo 1.** The north view of the Subject Property facing south, showing a concrete paved driveway and general vegetation



**Photo 2.** The north boundary of the Subject Property facing west, showing remnants of a masonry wall



**Photo 3.** The east boundary of Subject Property, showing tall vegetation





**Photo 4.** The south boundary of the Subject Property



**Photo 5.** The west view of the Subject Property



**Photo 6.** Soil piles located to the north of the Subject Property







**Photo 7.** Masonry walls debris located to the northeast of the Subject Property



**Photo 8.** Example of asphalt patches located to the northeast of the Subject Property



**Photo 9.** Change in gradient of the Subject Property located to the south







**Photo 10.** Old building remains located to the southeast of the Subject Property



**Photo 11.** Fence debris located to the southeast of the Subject Property



**Photo 12.** Ground depressions located to the north toward the center of the Subject Property







**Photo 13.** Another example of the ground depressions



**Photo 14.** Northwest adjoining senior living community located on 7815 E Jefferson



**Photo 15.** Northeast adjoining properties located on 7869 and 7875 E Jefferson





7850 E Jefferson Ave, Detroit, Michigan



**Photo 16.** East adjoining Union building located at 7900 E Jefferson