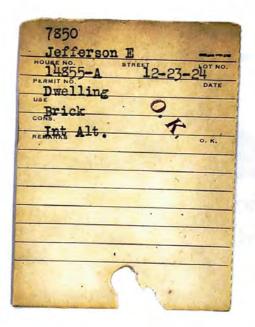

#### 1.0 Introduction and Discussion

ASTI Environmental (ASTI) was retained by the GDC-East Jefferson, LLC to prepare a Baseline Environmental Assessment (BEA) of the property located at 7850 East Jefferson Avenue in the City of Detroit, Wayne County, Michigan (Subject Property). A Site Location Map is provided as Figure 1. This BEA was conducted on May 1, 2019.

#### 1.3 Executive Summary of AAI – Phase I ESA, February 21, 2019

ASTI was retained by GDC-East Jefferson, LLC to conduct a Phase I Environmental Site Assessment (ESA) of the Subject Property, which was completed on February 21, 2019. The Phase I ESA was conducted in accordance with the United States Environmental Protection Agency (US EPA) Standards and Practices for All Appropriate Inquiries (AAI) and ASTM Practice E1527-13 and the Michigan State Housing Development Authority (MSHDA) Environmental Review Requirements for 2018.