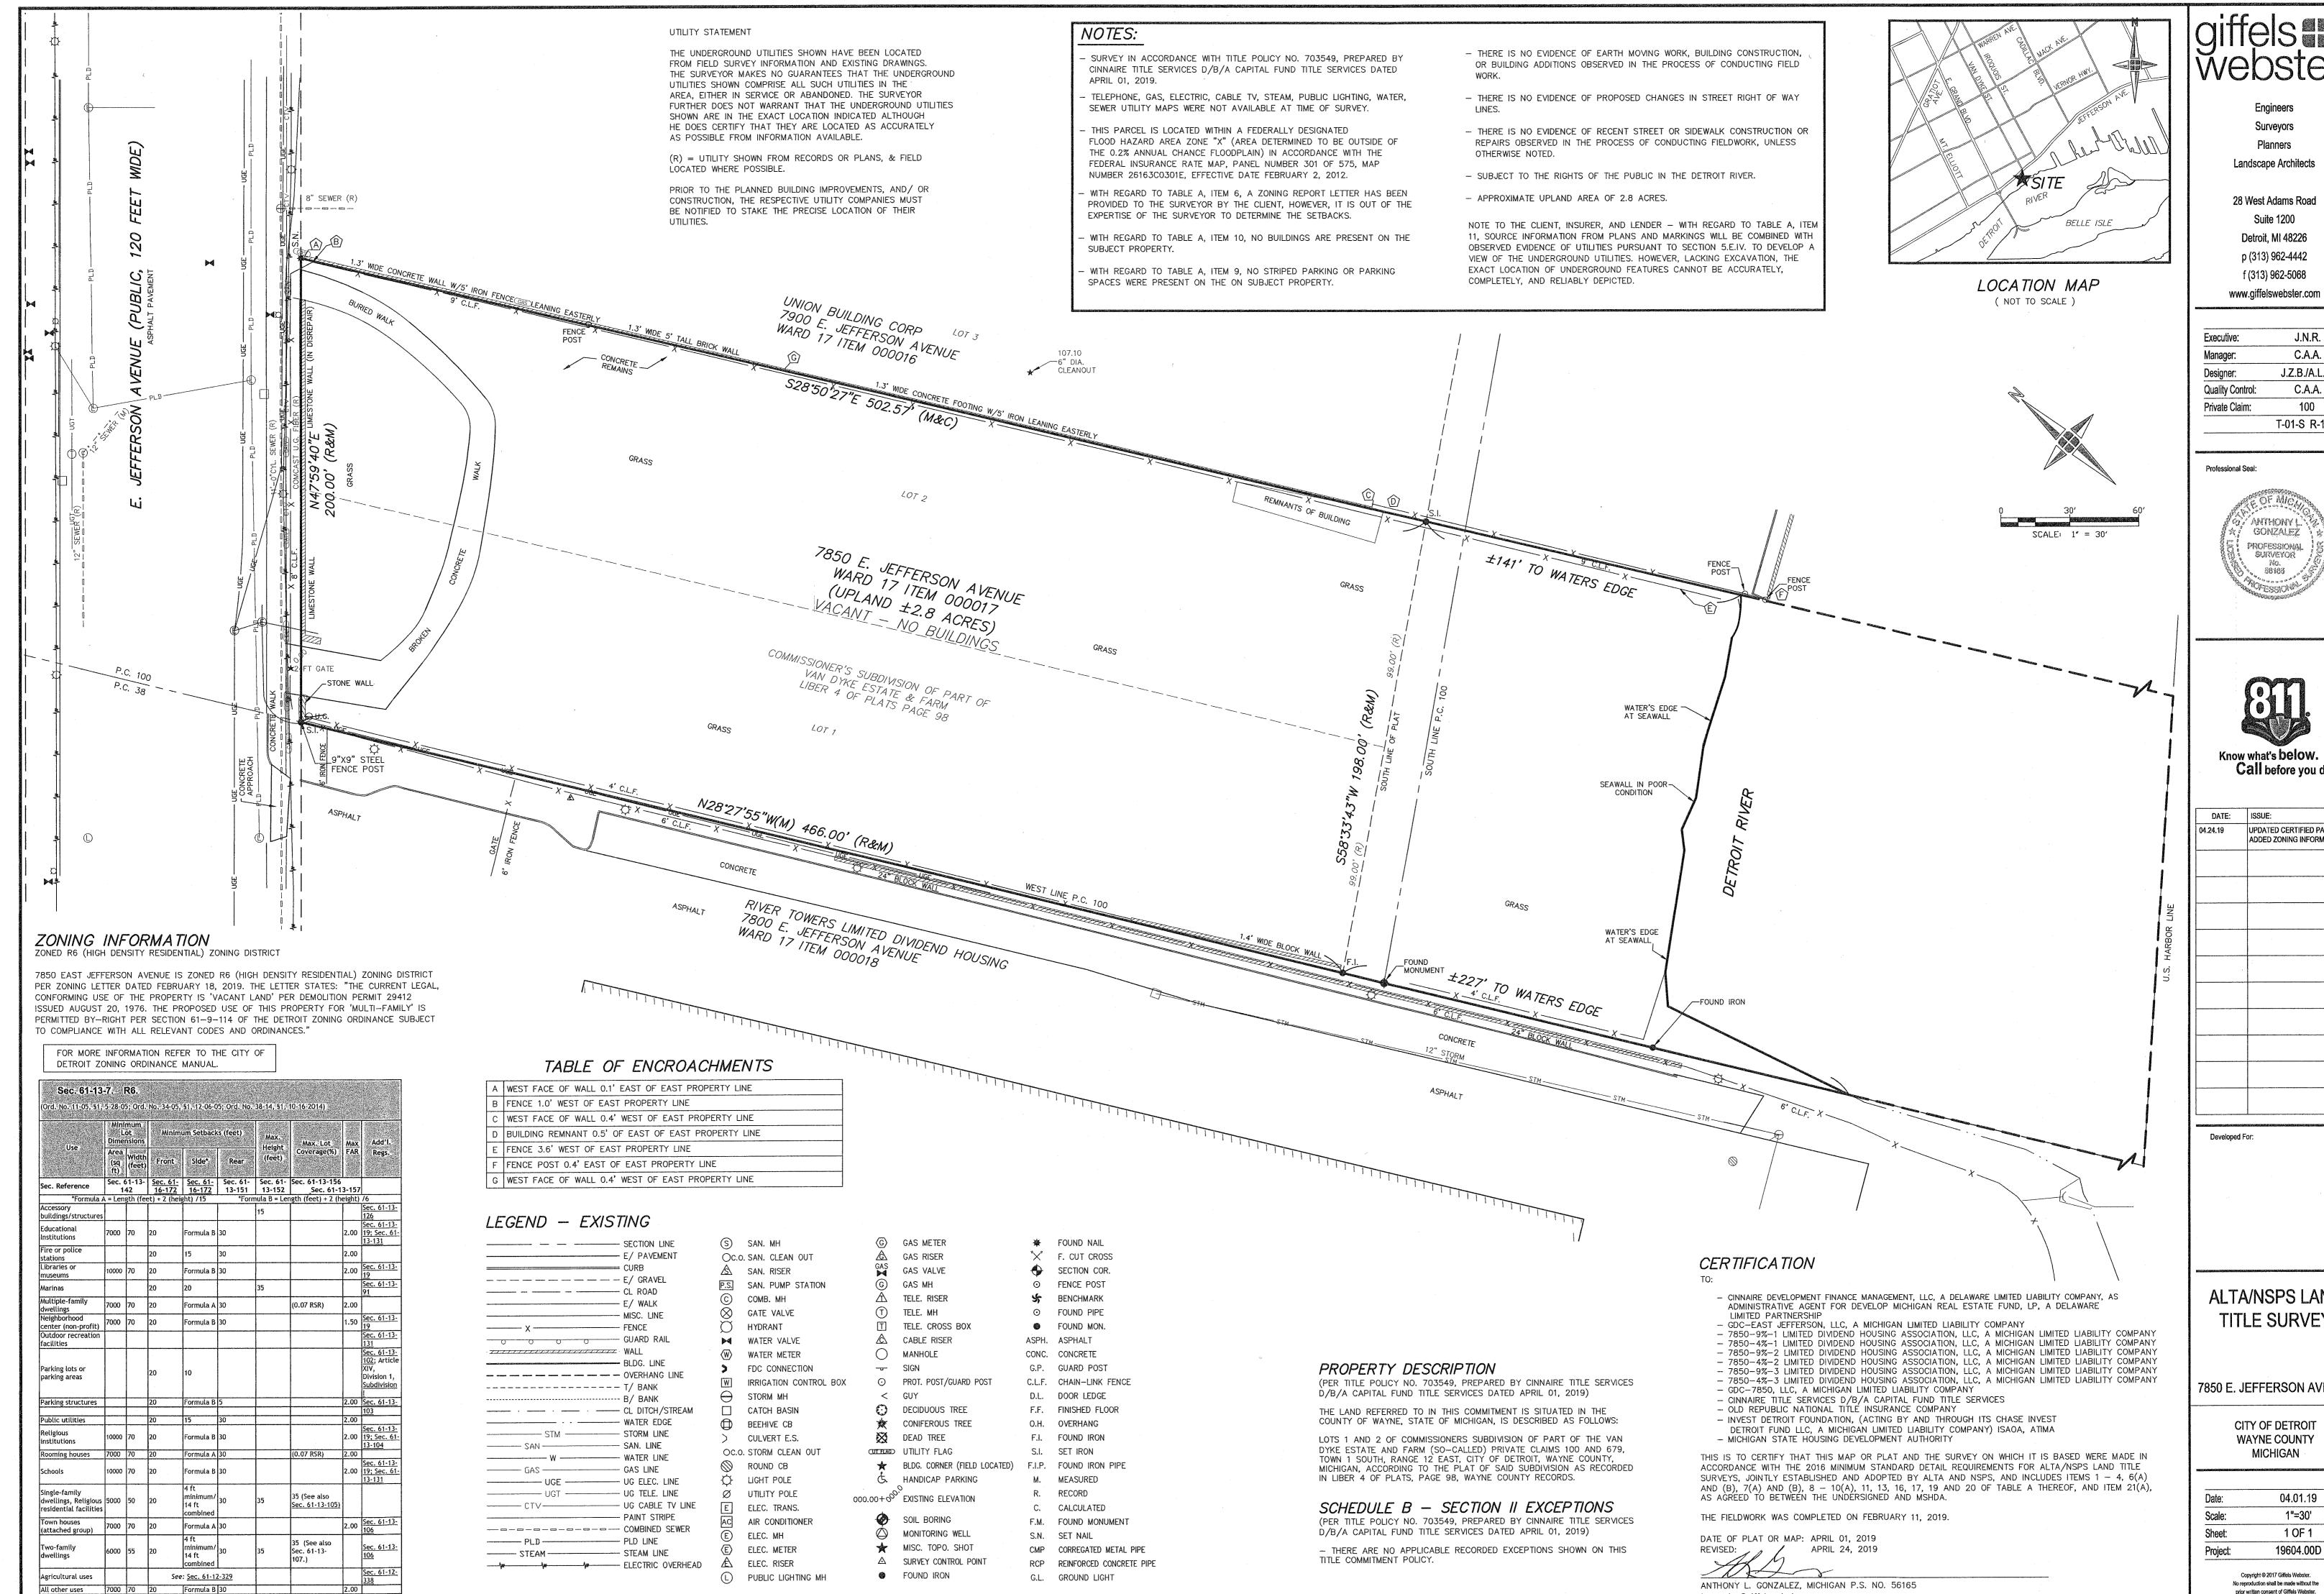

#### **ATTACHMENTS**

- A Phase I Environmental Site Assessment, ASTI Environmental, February 21, 2019 (portions)
- B Limited Subsurface Investigation, 7850 E. Jefferson Avenue, Detroit, Michigan, ASTI Environmental, April 25, 2017
- C ALTA/NSPS Land Title Survey
- D Resume of Jeremy Efros

#### 1.0 Introduction and Discussion

ASTI Environmental (ASTI) was retained by the GDC-East Jefferson, LLC to prepare a Baseline Environmental Assessment (BEA) of the property located at 7850 East Jefferson Avenue in the City of Detroit, Wayne County, Michigan (Subject Property). A Site Location Map is provided as Figure 1. This BEA was conducted on May 1, 2019.