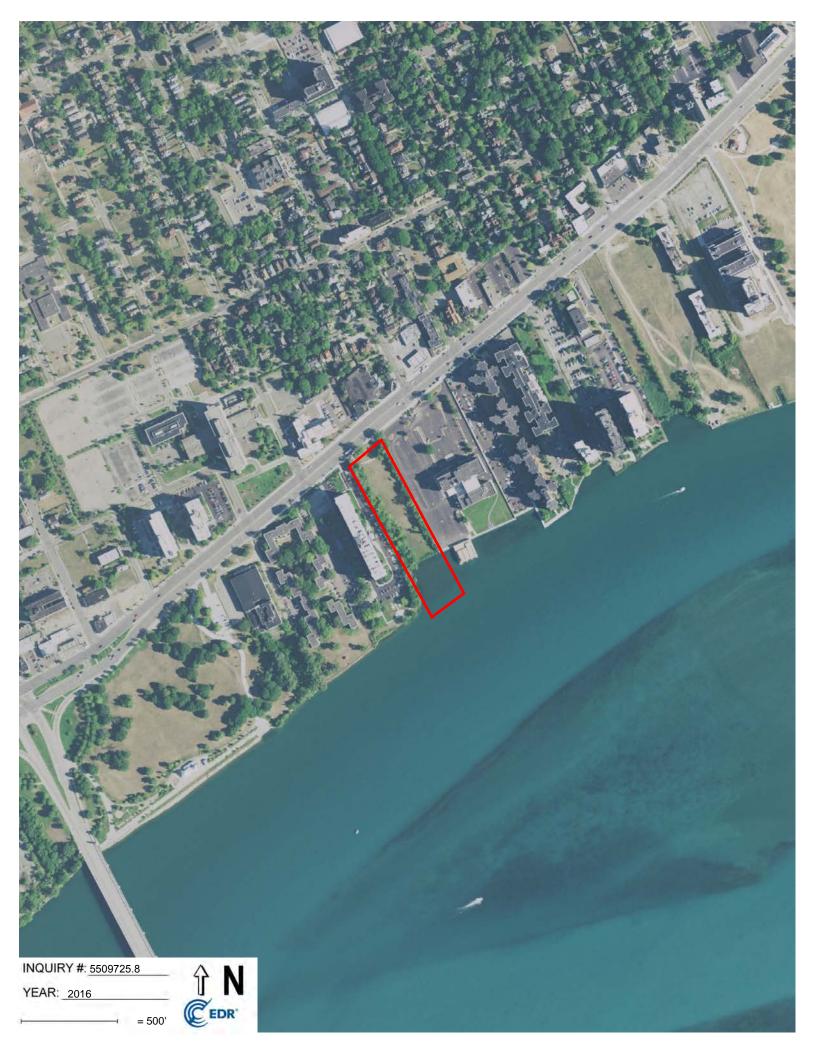

#### **FIGURES**

- 1 Site Location Map
- 2 Soil Boring Location Map
- 3 Soil Analytical Above GRCC Map

#### 1.0 Introduction and Discussion

ASTI Environmental (ASTI) was retained by the GDC-East Jefferson, LLC to prepare a Baseline Environmental Assessment (BEA) of the property located at 7850 East Jefferson Avenue in the City of Detroit, Wayne County, Michigan (Subject Property). A Site Location Map is provided as Figure 1. This BEA was conducted on May 1, 2019.