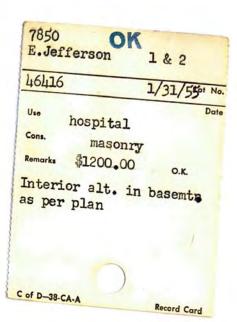

| Rolli<br>Low<br>High<br>Lands<br>Swamp<br>Woode<br>Pond<br>Water<br>Ravin<br>Wetla<br>Flood | caped<br>d<br>front<br>e<br>nd       | What          | 2019                                                                 | Value                      | e Value e Tentative 0 0         | Value<br>Tentative                |                    | 1            | Taxable Value Tentative 331,3080 |

Parcel Number: 17000017. Jurisdiction: CITY OF DETROIT County: WAYNE

Printed on 12/13/2018

<sup>\*\*\*</sup> Information herein deemed reliable but not guaranteed\*\*\*

Parcel Number: 17000017.



<sup>\*\*\*</sup> Information herein deemed reliable but not guaranteed\*\*\*















| 7850 OK                                                                                 |                |
|-----------------------------------------------------------------------------------------|----------------|
| E. Jefferson                                                                            | 1 & 2          |
| 40214                                                                                   | 9-30-54        |
| Use hospital                                                                            | Date           |
| Cons. masonry                                                                           | 1              |
| Remarks \$950.00 Repair front tempour new flr., door on 2nd flr. plan. Att. to no 51814 | cut new as per |
| C of D-38-CA-A