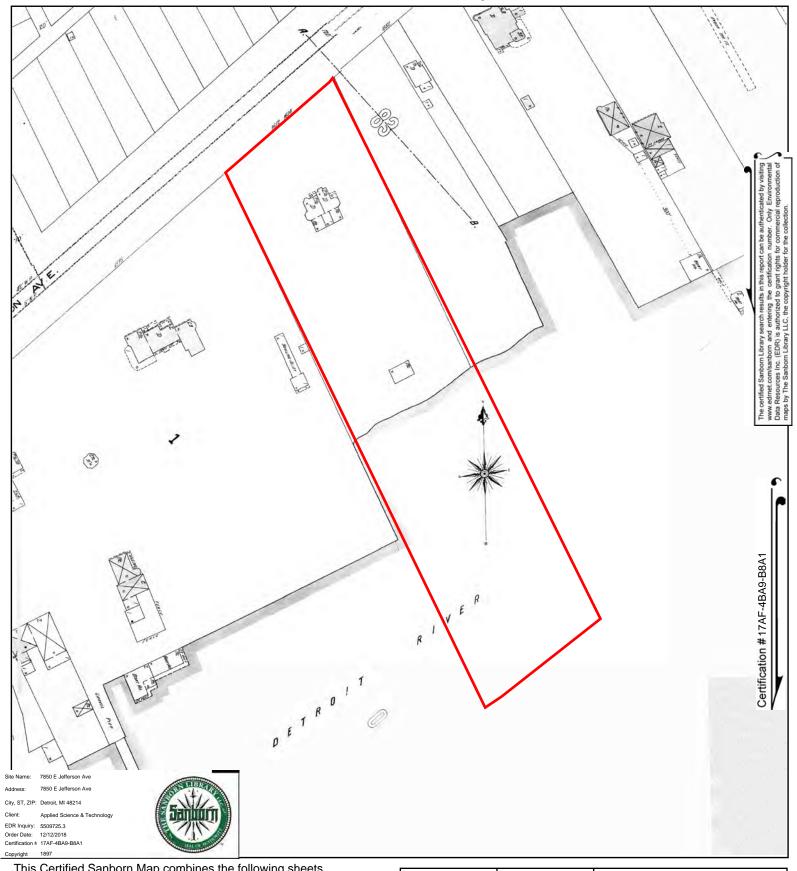

#### 1.0 Introduction and Discussion

ASTI Environmental (ASTI) was retained by the GDC-East Jefferson, LLC to prepare a Baseline Environmental Assessment (BEA) of the property located at 7850 East Jefferson Avenue in the City of Detroit, Wayne County, Michigan (Subject Property). A Site Location Map is provided as Figure 1. This BEA was conducted on May 1, 2019.