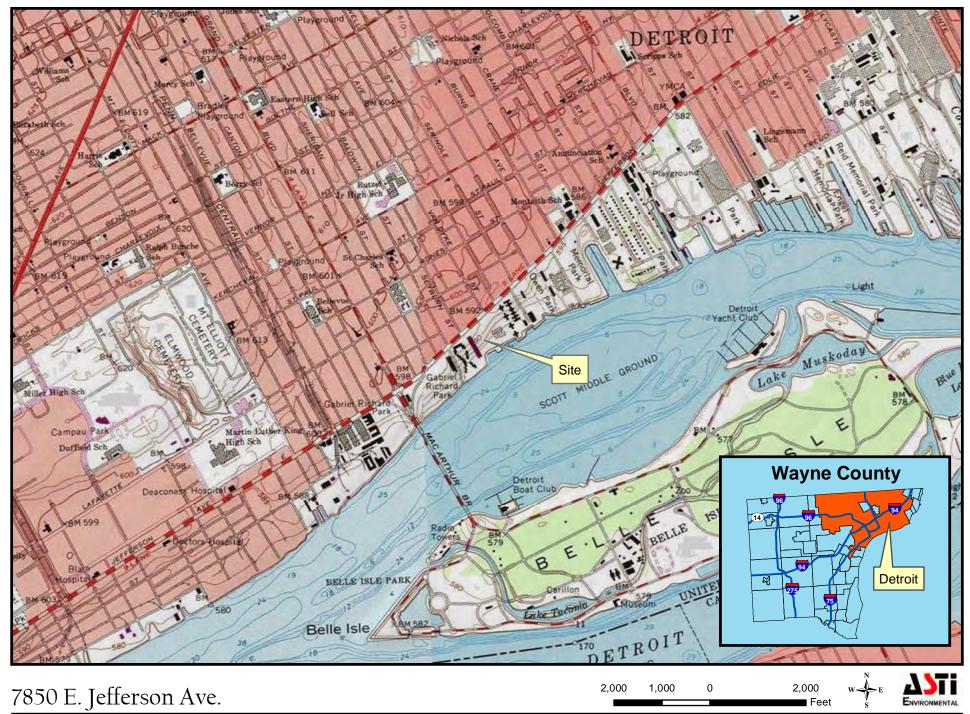

#### 1.0 Introduction and Discussion

ASTI Environmental (ASTI) was retained by the GDC-East Jefferson, LLC to prepare a Baseline Environmental Assessment (BEA) of the property located at 7850 East Jefferson Avenue in the City of Detroit, Wayne County, Michigan (Subject Property). A Site Location Map is provided as Figure 1. This BEA was conducted on May 1, 2019.