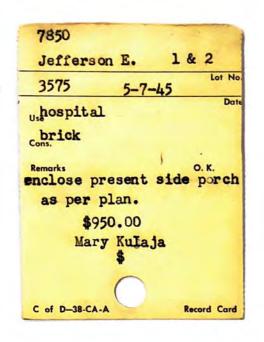

|                |
|-----------------------------------------------------------------------------------------|----------------|
| E. Jefferson                                                                            | 1 & 2          |
| 40214                                                                                   | 9-30-54        |
| Use hospital                                                                            | Date           |
| Cons. masonry                                                                           | 1              |
| Remarks \$950.00 Repair front tempour new flr., door on 2nd flr. plan. Att. to no 51814 | cut new as per |
| C of D-38-CA-A                                                                          | Record Card    |











| 7850                |                          |
|---------------------|--------------------------|
| E. Jefferson        | 1 & 2                    |
|                     | LOT NO.                  |
| club residence      | 28-43 DATE               |
| USE                 |                          |
| brick & stone       | The second second second |
| CONS                | O.K.                     |
| REMARKS             | О. К.                    |
| second means of     | egress                   |
| plan.               | or as per                |
| Buhl Land Co.       |                          |
| \$450.00            | - 8                      |
| FORM C OF D-38-CA-A | RECORD CARD              |





| 7850                  |
|-----------------------|
| Jefferson E. 1-2