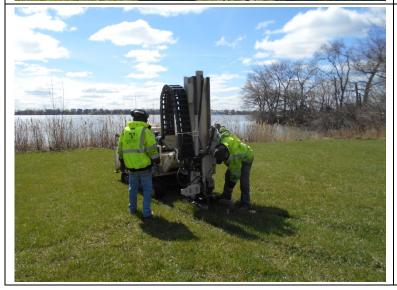

#### 1.0 Introduction and Discussion

ASTI Environmental (ASTI) was retained by the GDC-East Jefferson, LLC to prepare a Baseline Environmental Assessment (BEA) of the property located at 7850 East Jefferson Avenue in the City of Detroit, Wayne County, Michigan (Subject Property). A Site Location Map is provided as Figure 1. This BEA was conducted on May 1, 2019.

#### 1.3 Executive Summary of AAI – Phase I ESA, February 21, 2019

ASTI was retained by GDC-East Jefferson, LLC to conduct a Phase I Environmental Site Assessment (ESA) of the Subject Property, which was completed on February 21, 2019. The Phase I ESA was conducted in accordance with the United States Environmental Protection Agency (US EPA) Standards and Practices for All Appropriate Inquiries (AAI) and ASTM Practice E1527-13 and the Michigan State Housing Development Authority (MSHDA) Environmental Review Requirements for 2018.