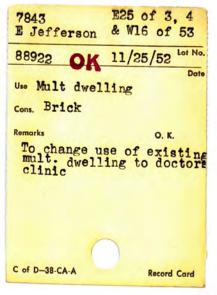

#### 1.3 Executive Summary of AAI – Phase I ESA, February 21, 2019

ASTI was retained by GDC-East Jefferson, LLC to conduct a Phase I Environmental Site Assessment (ESA) of the Subject Property, which was completed on February 21, 2019. The Phase I ESA was conducted in accordance with the United States Environmental Protection Agency (US EPA) Standards and Practices for All Appropriate Inquiries (AAI) and ASTM Practice E1527-13 and the Michigan State Housing Development Authority (MSHDA) Environmental Review Requirements for 2018.