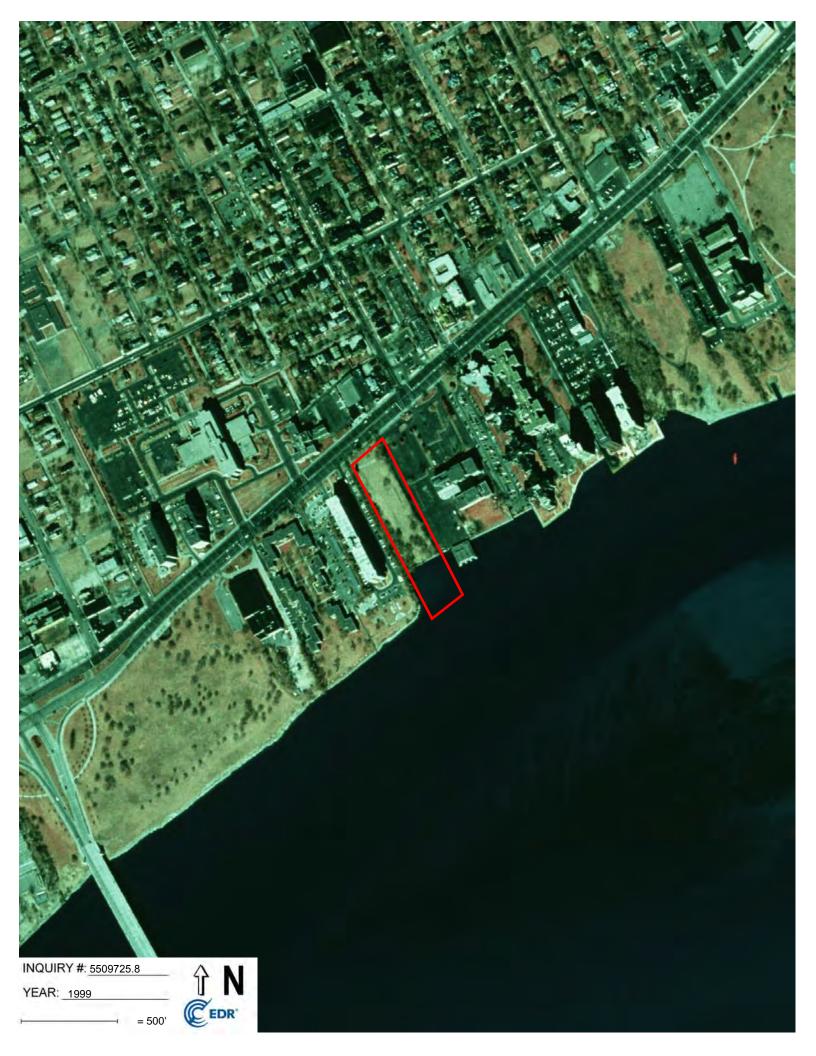

#### 1.0 Introduction and Discussion

ASTI Environmental (ASTI) was retained by the GDC-East Jefferson, LLC to prepare a Baseline Environmental Assessment (BEA) of the property located at 7850 East Jefferson Avenue in the City of Detroit, Wayne County, Michigan (Subject Property). A Site Location Map is provided as Figure 1. This BEA was conducted on May 1, 2019.