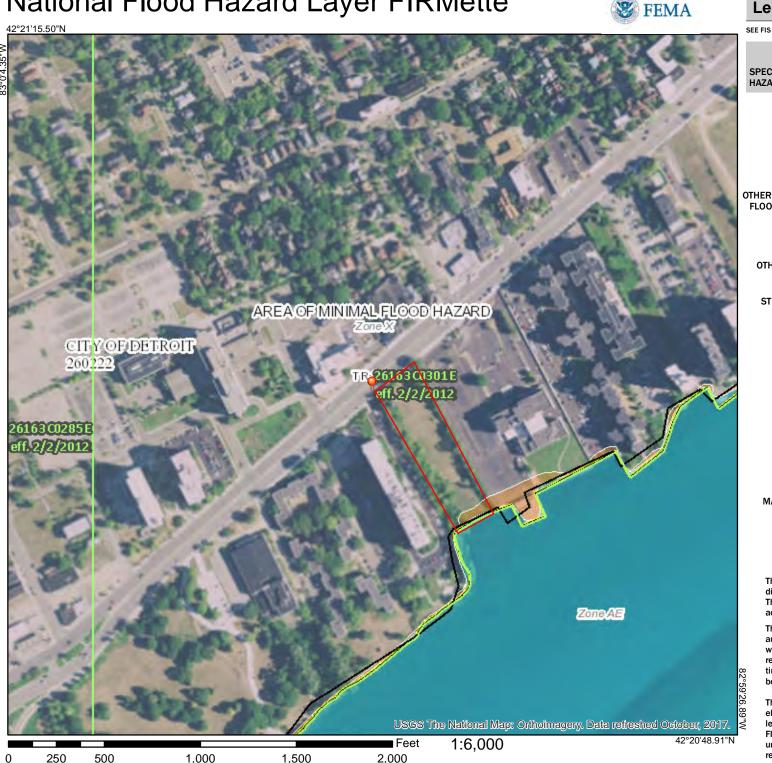

h FEMA's standards for the use of digital flood maps if it is not void as described below. The basemap shown complies with FEMA's basemap accuracy standards

The flood hazard information is derived directly from the authoritative NFHL web services provided by FEMA. This map was exported on 1/11/2019 at 10:05:45 AM and does not reflect changes or amendments subsequent to this date and time. The NFHL and effective information may change or become superseded by new data over time.

This map image is void if the one or more of the following map elements do not appear: basemap imagery, flood zone labels, legend, scale bar, map creation date, community identifiers, FIRM panel number, and FIRM effective date. Map images for unmapped and unmodernized areas cannot be used for regulatory purposes.





# FISH A WILLIAM SHAWLE

## U.S. Fish and Wildlife Service

# National Wetlands Inventory

## Wetlands



January 11, 2019

#### Wetlands

Estuarine and Marine Deepwater

Estuarine and Marine Wetland

Freshwater Emergent Wetland

Freshwater Forested/Shrub Wetland

Freshwater Pond

Lake

Other

Riverine

This map is for general reference only. The US Fish and Wildlife Service is not responsible for the accuracy or currentness of the base data shown on this map. All wetlands related data should be used in accordance with the layer metadata found on the Wetlands Mapper web site.



Noise Assessment 2.8 Acres of Vacant Land 7850 East Jefferson Ave. Detroit, Michigan

GDC-East Jefferson, LLC

January 9, 2019

## **ASTI ENVIRONMENTAL**





## Noise Assessment 2.8 Acres of Vacant Land 7850 E