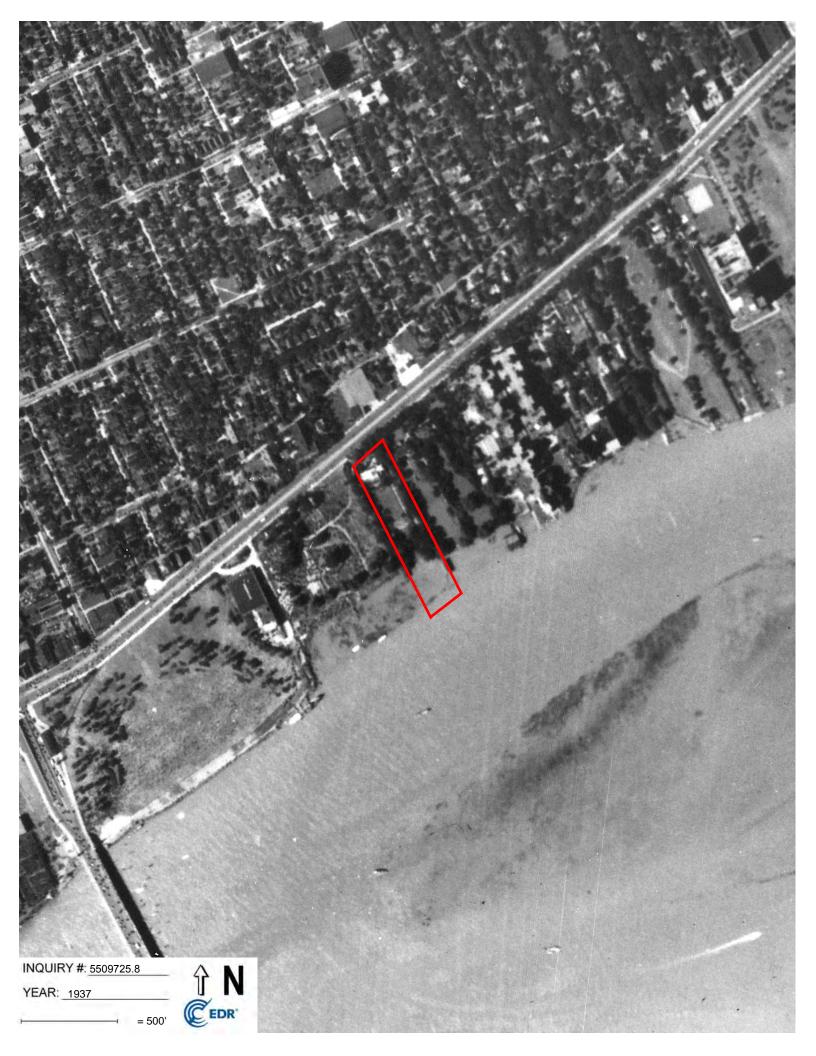

#### 1.0 Introduction and Discussion

ASTI Environmental (ASTI) was retained by the GDC-East Jefferson, LLC to prepare a Baseline Environmental Assessment (BEA) of the property located at 7850 East Jefferson Avenue in the City of Detroit, Wayne County, Michigan (Subject Property). A Site Location Map is provided as Figure 1. This BEA was conducted on May 1, 2019.