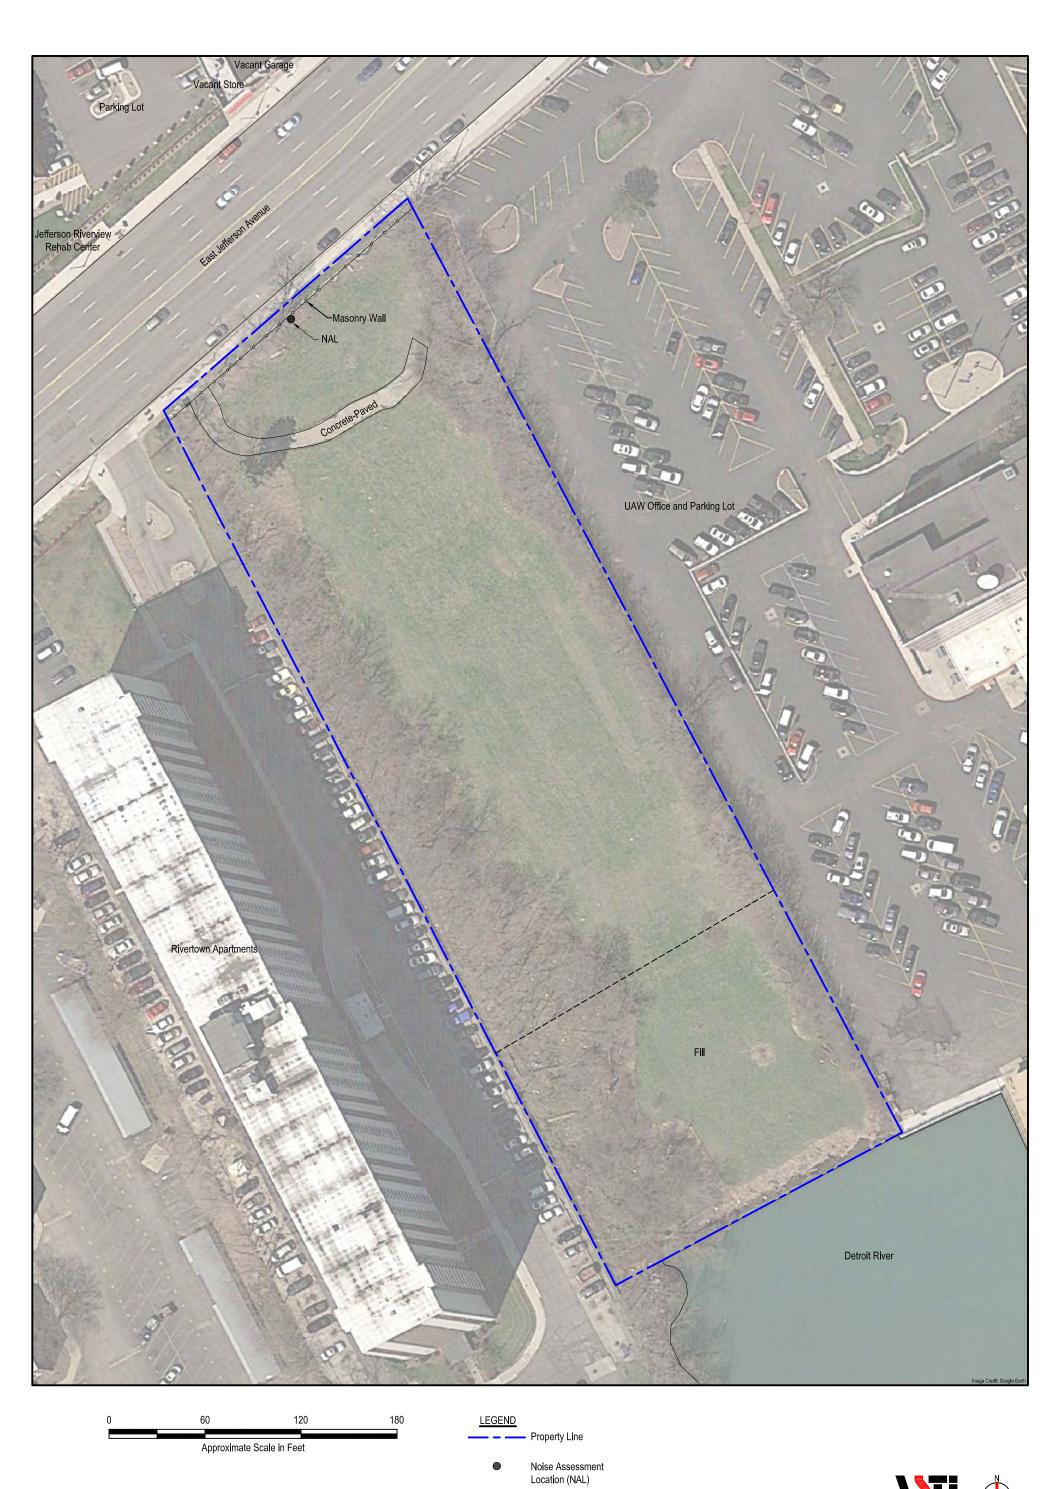

#### 1.0 Introduction and Discussion

ASTI Environmental (ASTI) was retained by the GDC-East Jefferson, LLC to prepare a Baseline Environmental Assessment (BEA) of the property located at 7850 East Jefferson Avenue in the City of Detroit, Wayne County, Michigan (Subject Property). A Site Location Map is provided as Figure 1. This BEA was conducted on May 1, 2019.