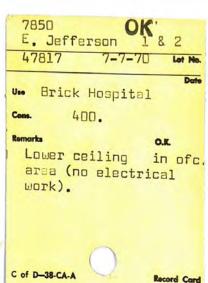

#### 1.3 Executive Summary of AAI – Phase I ESA, February 21, 2019

ASTI was retained by GDC-East Jefferson, LLC to conduct a Phase I Environmental Site Assessment (ESA) of the Subject Property, which was completed on February 21, 2019. The Phase I ESA was conducted in accordance with the United States Environmental Protection Agency (US EPA) Standards and Practices for All Appropriate Inquiries (AAI) and ASTM Practice E1527-13 and the Michigan State Housing Development Authority (MSHDA) Environmental Review Requirements for 2018.