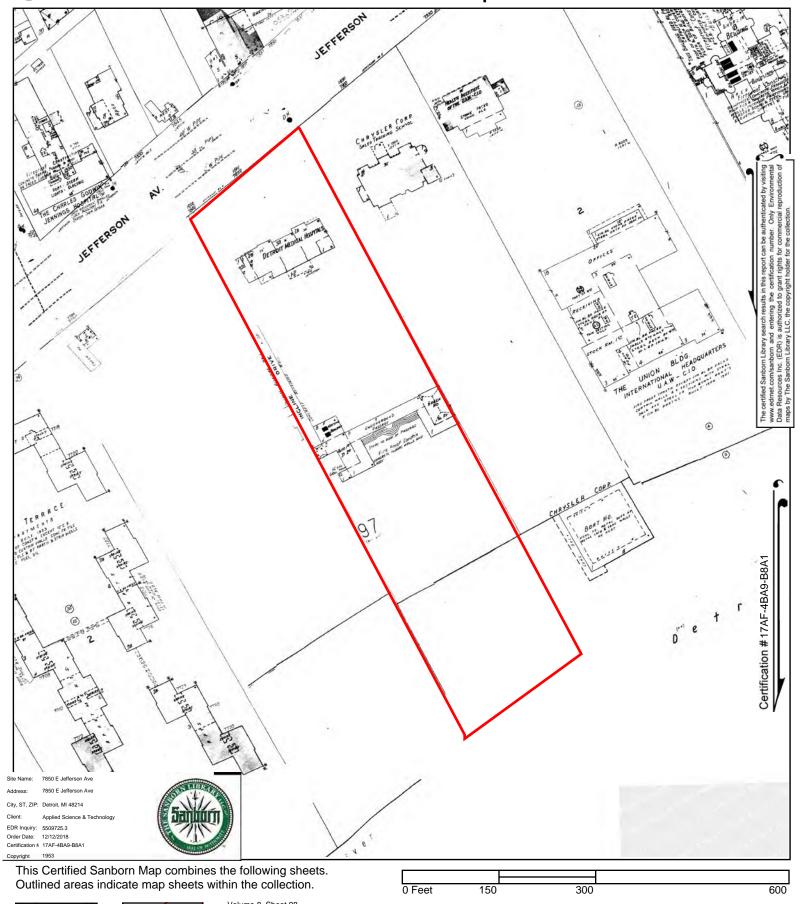

#### **FIGURES**

- 1 Site Location Map
- 2 Soil Boring Location Map
- 3 Soil Analytical Above GRCC Map

#### 1.0 Introduction and Discussion

ASTI Environmental (ASTI) was retained by the GDC-East Jefferson, LLC to prepare a Baseline Environmental Assessment (BEA) of the property located at 7850 East Jefferson Avenue in the City of Detroit, Wayne County, Michigan (Subject Property). A Site Location Map is provided as Figure 1. This BEA was conducted on May 1, 2019.