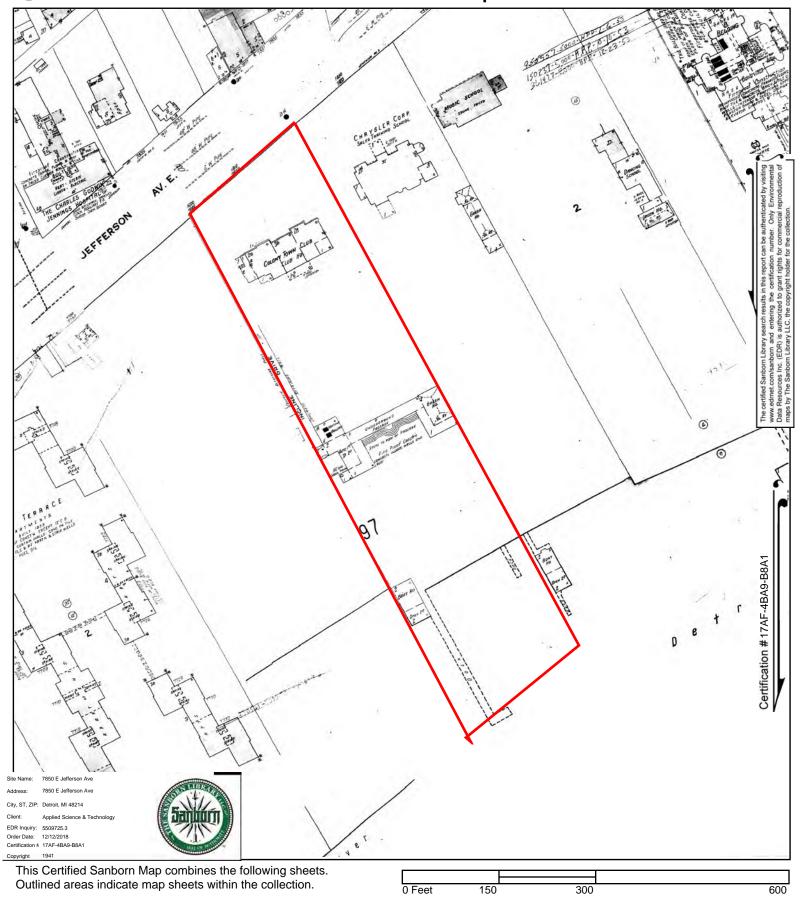

#### 1.0 Introduction and Discussion

ASTI Environmental (ASTI) was retained by the GDC-East Jefferson, LLC to prepare a Baseline Environmental Assessment (BEA) of the property located at 7850 East Jefferson Avenue in the City of Detroit, Wayne County, Michigan (Subject Property). A Site Location Map is provided as Figure 1. This BEA was conducted on May 1, 2019.