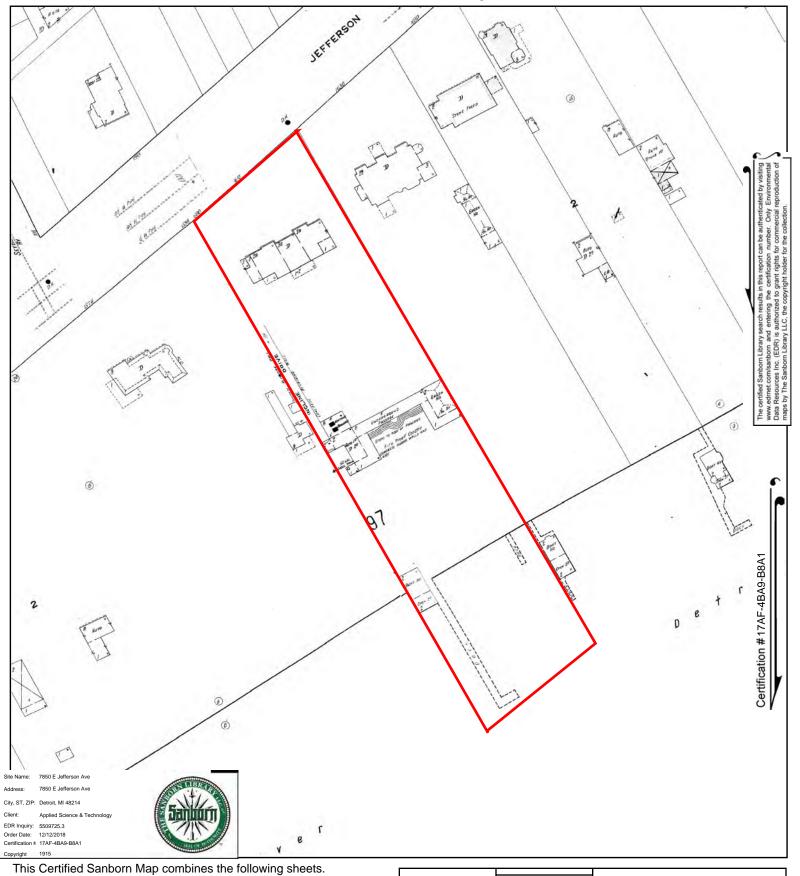

#### 1.0 Introduction and Discussion

ASTI Environmental (ASTI) was retained by the GDC-East Jefferson, LLC to prepare a Baseline Environmental Assessment (BEA) of the property located at 7850 East Jefferson Avenue in the City of Detroit, Wayne County, Michigan (Subject Property). A Site Location Map is provided as Figure 1. This BEA was conducted on May 1, 2019.