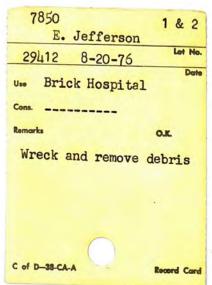

#### 1.3 Executive Summary of AAI – Phase I ESA, February 21, 2019

ASTI was retained by GDC-East Jefferson, LLC to conduct a Phase I Environmental Site Assessment (ESA) of the Subject Property, which was completed on February 21, 2019. The Phase I ESA was conducted in accordance with the United States Environmental Protection Agency (US EPA) Standards and Practices for All Appropriate Inquiries (AAI) and ASTM Practice E1527-13 and the Michigan State Housing Development Authority (MSHDA) Environmental Review Requirements for 2018.