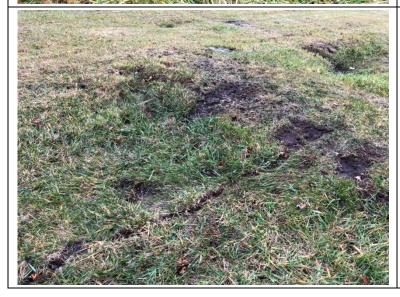

hoto 2.** The north boundary of the Subject Property facing west, showing remnants of a masonry wall



**Photo 3.** The east boundary of Subject Property, showing tall vegetation





**Photo 4.** The south boundary of the Subject Property



**Photo 5.** The west view of the Subject Property



**Photo 6.** Soil piles located to the north of the Subject Property







**Photo 7.** Masonry walls debris located to the northeast of the Subject Property



**Photo 8.** Example of asphalt patches located to the northeast of the Subject Property



**Photo 9.** Change in gradient of the Subject Property located to the south







**Photo 10.** Old building remains located to the southeast of the Subject Property



**Photo 11.** Fence debris located to the southeast of the Subject Property



**Photo 12.** Ground depressions located to the north toward the center of the Subject Property







**Photo 13.** Another example of the ground depressions



**Photo 14.** Northwest adjoining senior living community located on 7815 E Jefferson



**Photo 15.** Northeast adjoining properties located on 7869 and 7875 E Jefferson





7850 E Jefferson Ave, Detroit, Michigan



**Photo 16.** East adjoining Union building located at 7900 E Jefferson



**Photo 17.** West adjoining River Towers located at 7800 E Jefferson





**10.4 Historical Research Documentation:** Aerial Photographs, Certified Sanborn Maps, and City Directory Report



## 7850 E Jefferson Ave

7850 E Jefferson Ave Detroit, MI 48214

Inquiry Number: 5509725.8

December 12, 2018

# The EDR Aerial Photo Decade Package