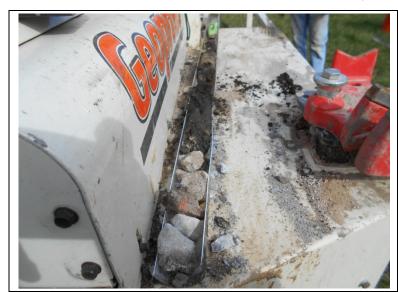

#### 1.0 Introduction and Discussion

ASTI Environmental (ASTI) was retained by the GDC-East Jefferson, LLC to prepare a Baseline Environmental Assessment (BEA) of the property located at 7850 East Jefferson Avenue in the City of Detroit, Wayne County, Michigan (Subject Property). A Site Location Map is provided as Figure 1. This BEA was conducted on May 1, 2019.

#### 1.3 Executive Summary of AAI – Phase I ESA, February 21, 2019

ASTI was retained by GDC-East Jefferson, LLC to conduct a Phase I Environmental Site Assessment (ESA) of the Subject Property, which was completed on February 21, 2019. The Phase I ESA was conducted in accordance with the United States Environmental Protection Agency (US EPA) Standards and Practices for All Appropriate Inquiries (AAI) and ASTM Practice E1527-13 and the Michigan State Housing Development Authority (MSHDA) Environmental Review Requirements for 2018.