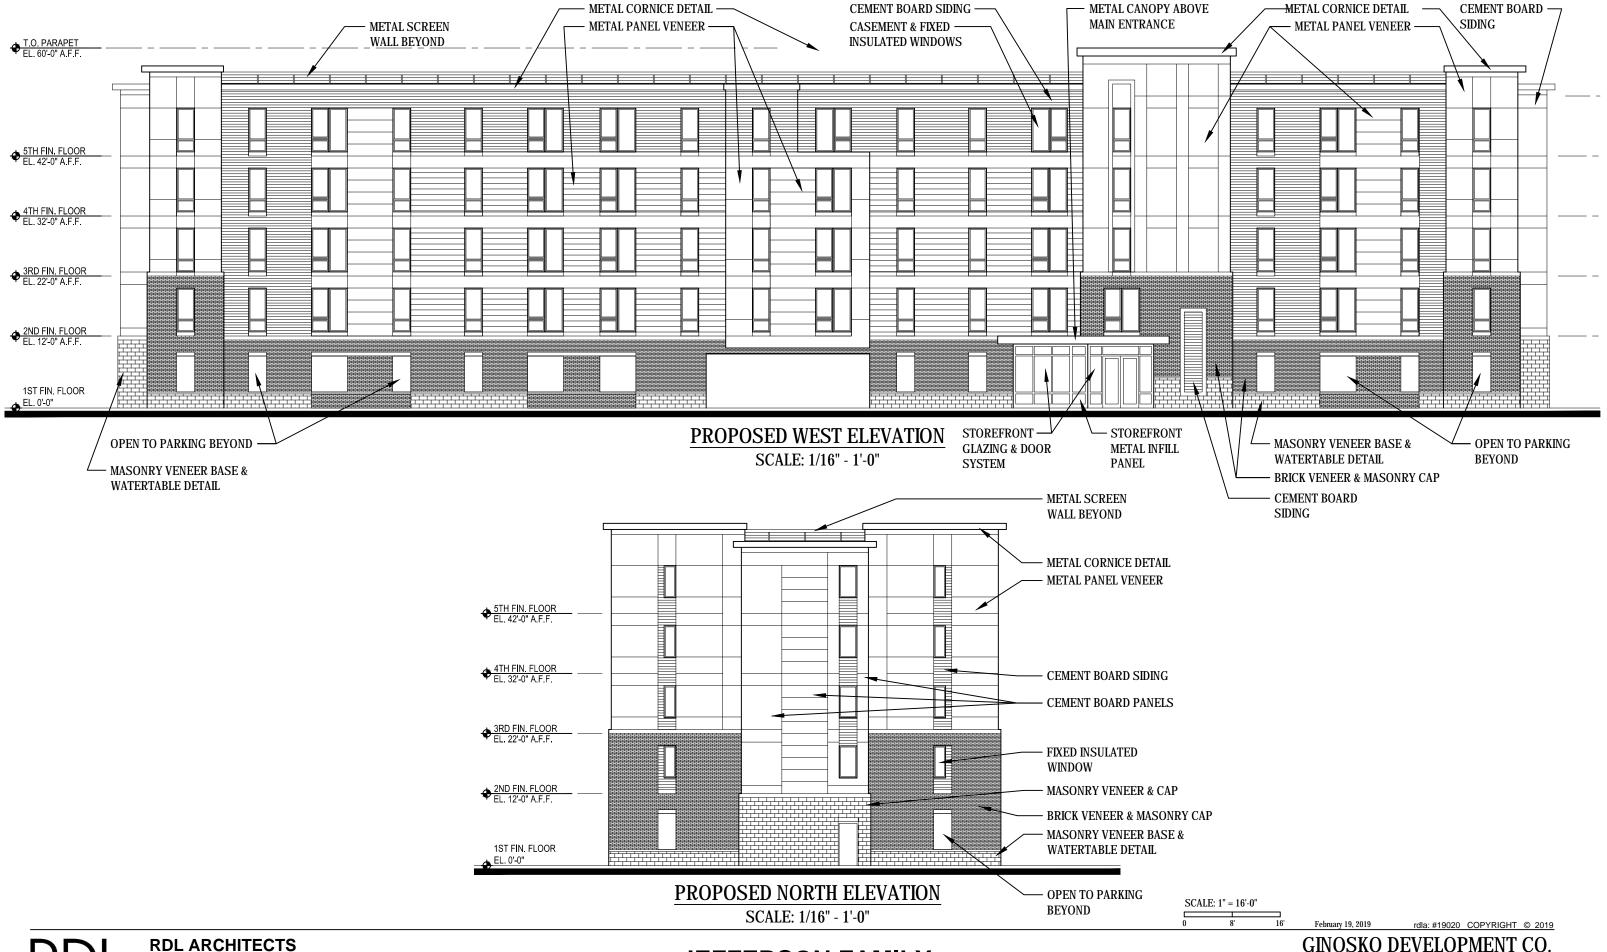

#### 1.0 Introduction and Discussion

ASTI Environmental (ASTI) was retained by the GDC-East Jefferson, LLC to prepare a Baseline Environmental Assessment (BEA) of the property located at 7850 East Jefferson Avenue in the City of Detroit, Wayne County, Michigan (Subject Property). A Site Location Map is provided as Figure 1. This BEA was conducted on May 1, 2019.

#### 1.2 Intended Use of Subject Property

GDC-East Jefferson, LLC intends develop the Subject Property for residential use.