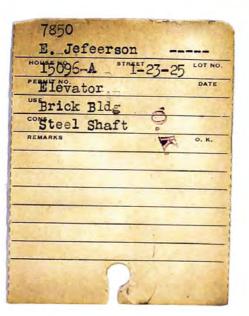

#### 1.0 Introduction and Discussion

ASTI Environmental (ASTI) was retained by the GDC-East Jefferson, LLC to prepare a Baseline Environmental Assessment (BEA) of the property located at 7850 East Jefferson Avenue in the City of Detroit, Wayne County, Michigan (Subject Property). A Site Location Map is provided as Figure 1. This BEA was conducted on May 1, 2019.

#### 1.3 Executive Summary of AAI – Phase I ESA, February 21, 2019

ASTI was retained by GDC-East Jefferson, LLC to conduct a Phase I Environmental Site Assessment (ESA) of the Subject Property, which was completed on February 21, 2019. The Phase I ESA was conducted in accordance with the United States Environmental Protection Agency (US EPA) Standards and Practices for All Appropriate Inquiries (AAI) and ASTM Practice E1527-13 and the Michigan State Housing Development Authority (MSHDA) Environmental Review Requirements for 2018.