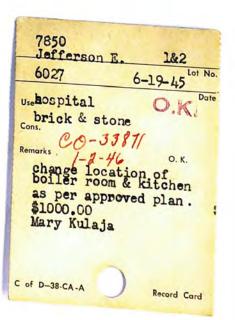

|                |
|-----------------------------------------------------------------------------------------|----------------|
| E. Jefferson                                                                            | 1 & 2          |
| 40214                                                                                   | 9-30-54        |
| Use hospital                                                                            | Date           |
| Cons. masonry                                                                           | 1              |
| Remarks \$950.00 Repair front tempour new flr., door on 2nd flr. plan. Att. to no 51814 | cut new as per |
| C of D-38-CA-A                                                                          | Record Card    |











| 7850                |                          |
|---------------------|--------------------------|
| E. Jefferson        | 1 & 2                    |
|                     | LOT NO.                  |
| club residence      | 28-43 DATE               |
| USE                 |                          |
| brick & stone       | The second second second |
| CONS                | O.K.                     |
| REMARKS             | О. К.                    |
| second means of     | egress                   |
| plan.               | or as per                |
| Buhl Land Co.       |                          |
| \$450.00            | - 8                      |
| FORM C OF D-38-CA-A | RECORD CARD              |





| 7850                  |
|-----------------------|
| Jefferson E. 1-2