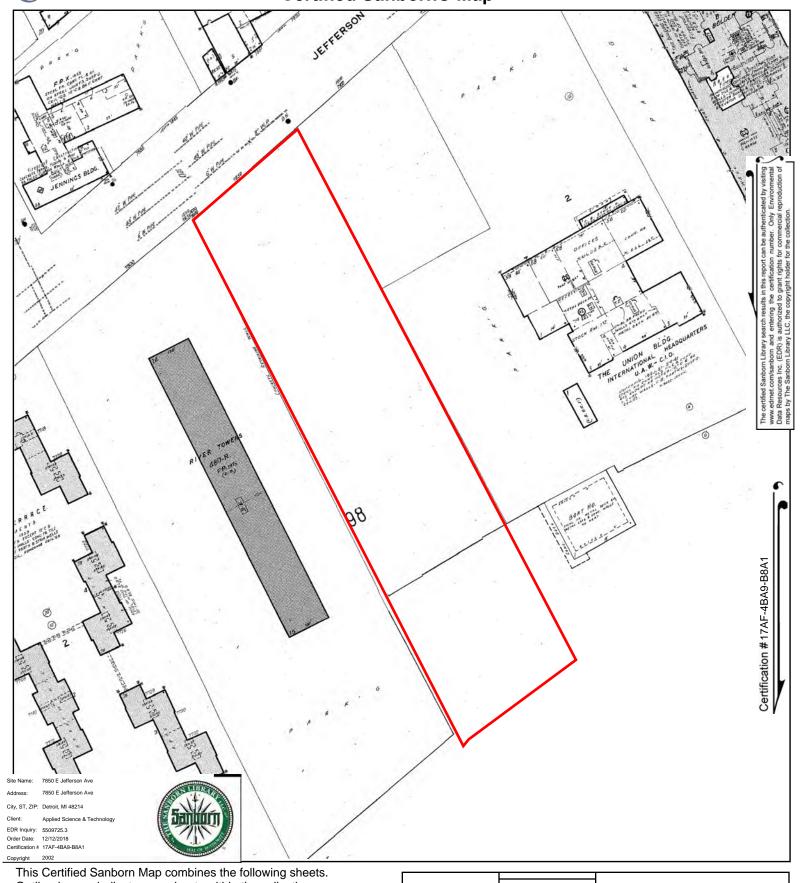

#### **FIGURES**

- 1 Site Location Map
- 2 Soil Boring Location Map
- 3 Soil Analytical Above GRCC Map

#### 1.0 Introduction and Discussion

ASTI Environmental (ASTI) was retained by the GDC-East Jefferson, LLC to prepare a Baseline Environmental Assessment (BEA) of the property located at 7850 East Jefferson Avenue in the City of Detroit, Wayne County, Michigan (Subject Property). A Site Location Map is provided as Figure 1. This BEA was conducted on May 1, 2019.