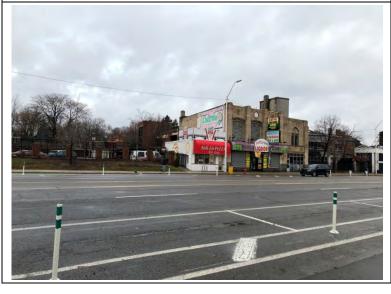

5.** The west view of the Subject Property



**Photo 6.** Soil piles located to the north of the Subject Property







**Photo 7.** Masonry walls debris located to the northeast of the Subject Property



**Photo 8.** Example of asphalt patches located to the northeast of the Subject Property



**Photo 9.** Change in gradient of the Subject Property located to the south







**Photo 10.** Old building remains located to the southeast of the Subject Property



**Photo 11.** Fence debris located to the southeast of the Subject Property



**Photo 12.** Ground depressions located to the north toward the center of the Subject Property







**Photo 13.** Another example of the ground depressions



**Photo 14.** Northwest adjoining senior living community located on 7815 E Jefferson



**Photo 15.** Northeast adjoining properties located on 7869 and 7875 E Jefferson





7850 E Jefferson Ave, Detroit, Michigan



**Photo 16.** East adjoining Union building located at 7900 E Jefferson



**Photo 17.** West adjoining River Towers located at 7800 E Jefferson





**10.4 Historical Research Documentation:** Aerial Photographs, Certified Sanborn Maps, and City Directory Report



## 7850 E Jefferson Ave

7850 E Jefferson Ave Detroit, MI 48214

Inquiry Number: 5509725.8

December 12, 2018

# The EDR Aerial Photo Decade Package



## **EDR Aerial Photo Decade Package**

12/12/18

Site Name: Client Name:

7850 E Jefferson Ave Applied Science & Technology 7850 E Jefferson Ave 10448 Citation Drive

Detroit, MI 48214 Brighton, MI 48116 EDR Inquiry # 5509725.8 Contact: Laura Gray