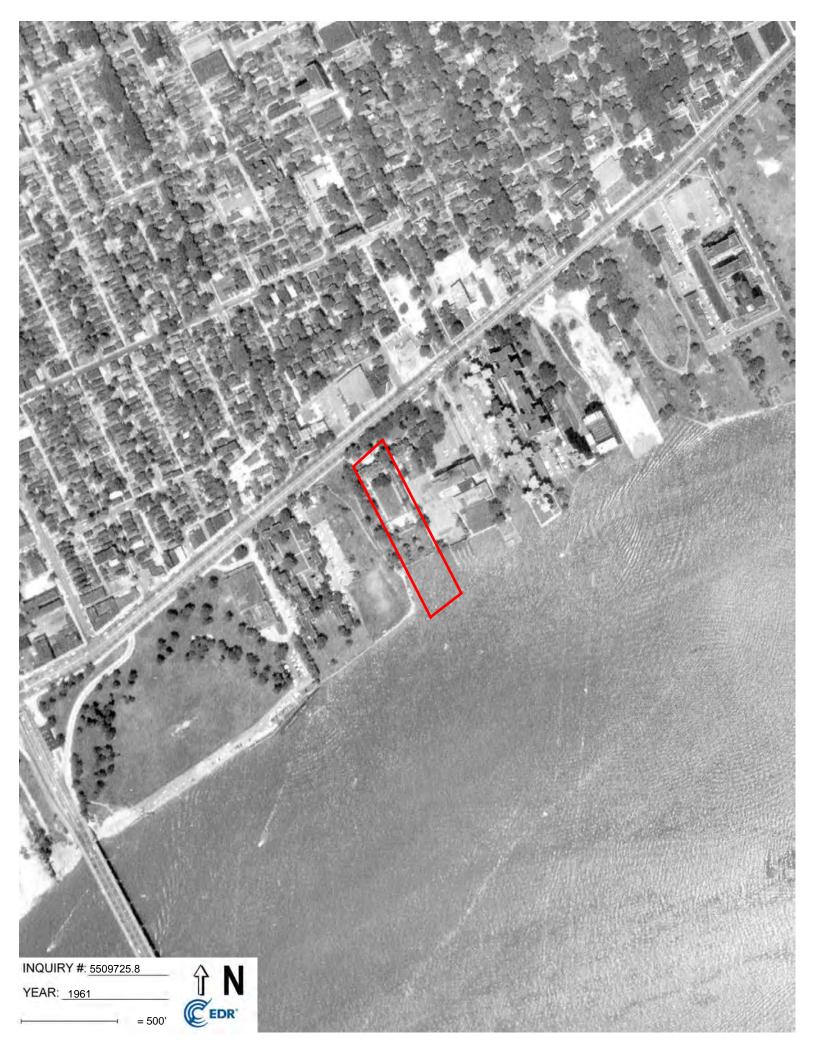

#### **FIGURES**

- 1 Site Location Map
- 2 Soil Boring Location Map
- 3 Soil Analytical Above GRCC Map

#### 1.0 Introduction and Discussion

ASTI Environmental (ASTI) was retained by the GDC-East Jefferson, LLC to prepare a Baseline Environmental Assessment (BEA) of the property located at 7850 East Jefferson Avenue in the City of Detroit, Wayne County, Michigan (Subject Property). A Site Location Map is provided as Figure 1. This BEA was conducted on May 1, 2019.