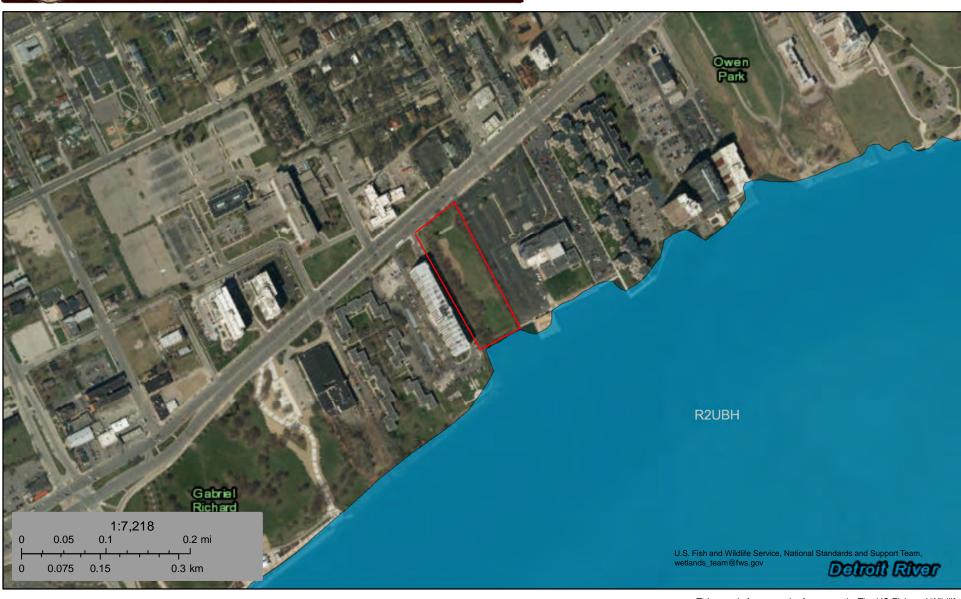

#### 1.0 Introduction and Discussion

ASTI Environmental (ASTI) was retained by the GDC-East Jefferson, LLC to prepare a Baseline Environmental Assessment (BEA) of the property located at 7850 East Jefferson Avenue in the City of Detroit, Wayne County, Michigan (Subject Property). A Site Location Map is provided as Figure 1. This BEA was conducted on May 1, 2019.