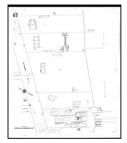

#### **FIGURES**

- 1 Site Location Map
- 2 Soil Boring Location Map
- 3 Soil Analytical Above GRCC Map

#### 1.0 Introduction and Discussion

ASTI Environmental (ASTI) was retained by the GDC-East Jefferson, LLC to prepare a Baseline Environmental Assessment (BEA) of the property located at 7850 East Jefferson Avenue in the City of Detroit, Wayne County, Michigan (Subject Property). A Site Location Map is provided as Figure 1. This BEA was conducted on May 1, 2019.