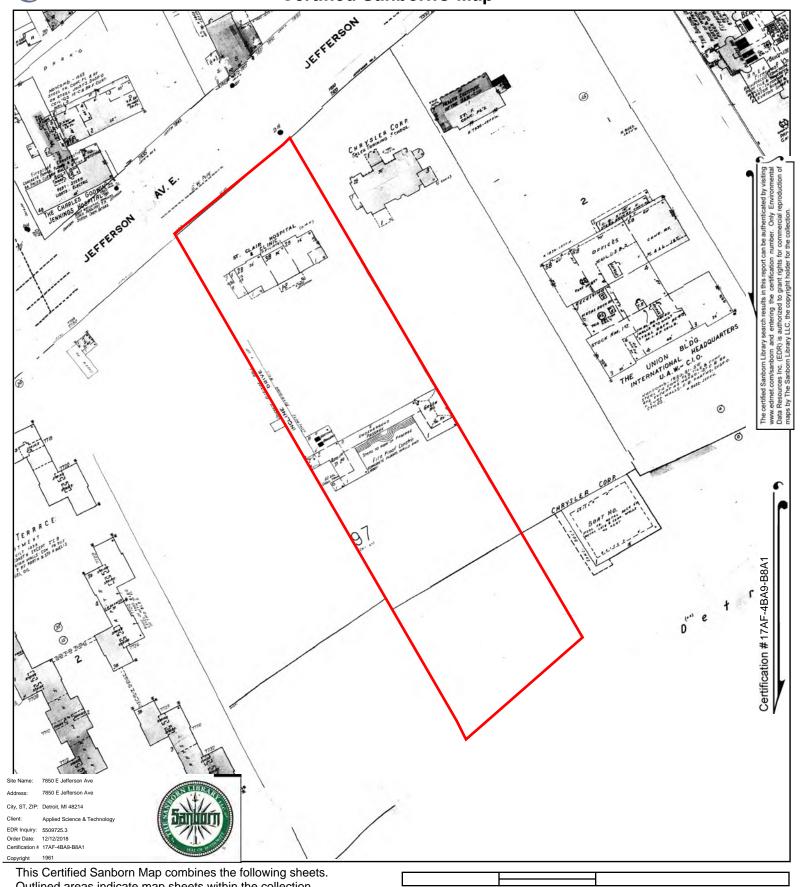

#### **FIGURES**

- 1 Site Location Map
- 2 Soil Boring Location Map
- 3 Soil Analytical Above GRCC Map

#### 1.0 Introduction and Discussion

ASTI Environmental (ASTI) was retained by the GDC-East Jefferson, LLC to prepare a Baseline Environmental Assessment (BEA) of the property located at 7850 East Jefferson Avenue in the City of Detroit, Wayne County, Michigan (Subject Property). A Site Location Map is provided as Figure 1. This BEA was conducted on May 1, 2019.