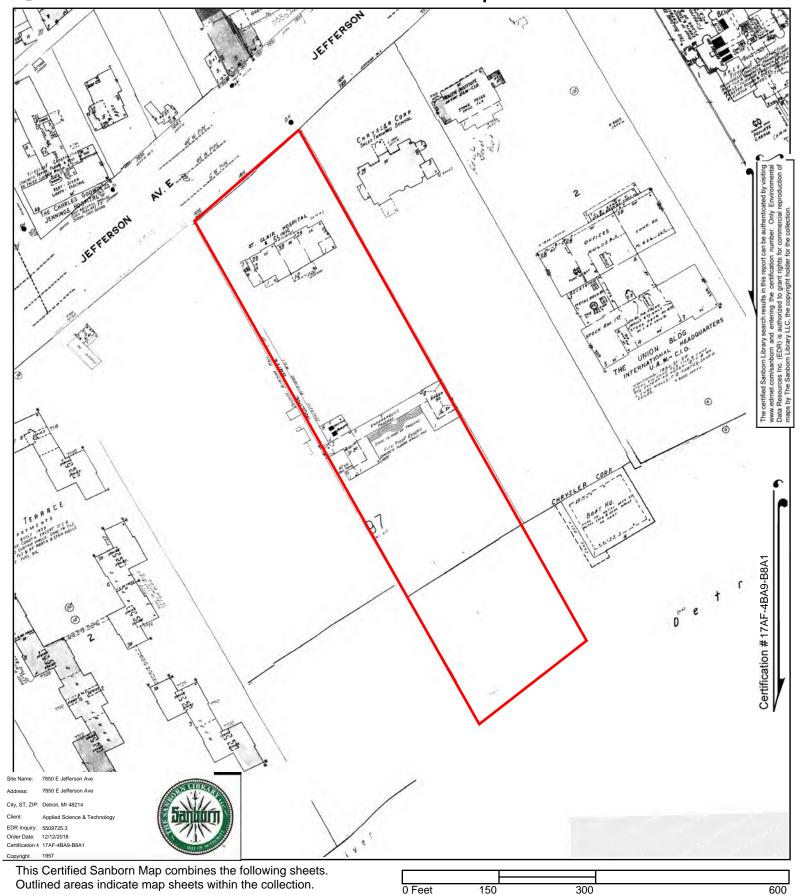

#### **FIGURES**

- 1 Site Location Map
- 2 Soil Boring Location Map
- 3 Soil Analytical Above GRCC Map

#### 1.0 Introduction and Discussion

ASTI Environmental (ASTI) was retained by the GDC-East Jefferson, LLC to prepare a Baseline Environmental Assessment (BEA) of the property located at 7850 East Jefferson Avenue in the City of Detroit, Wayne County, Michigan (Subject Property). A Site Location Map is provided as Figure 1. This BEA was conducted on May 1, 2019.