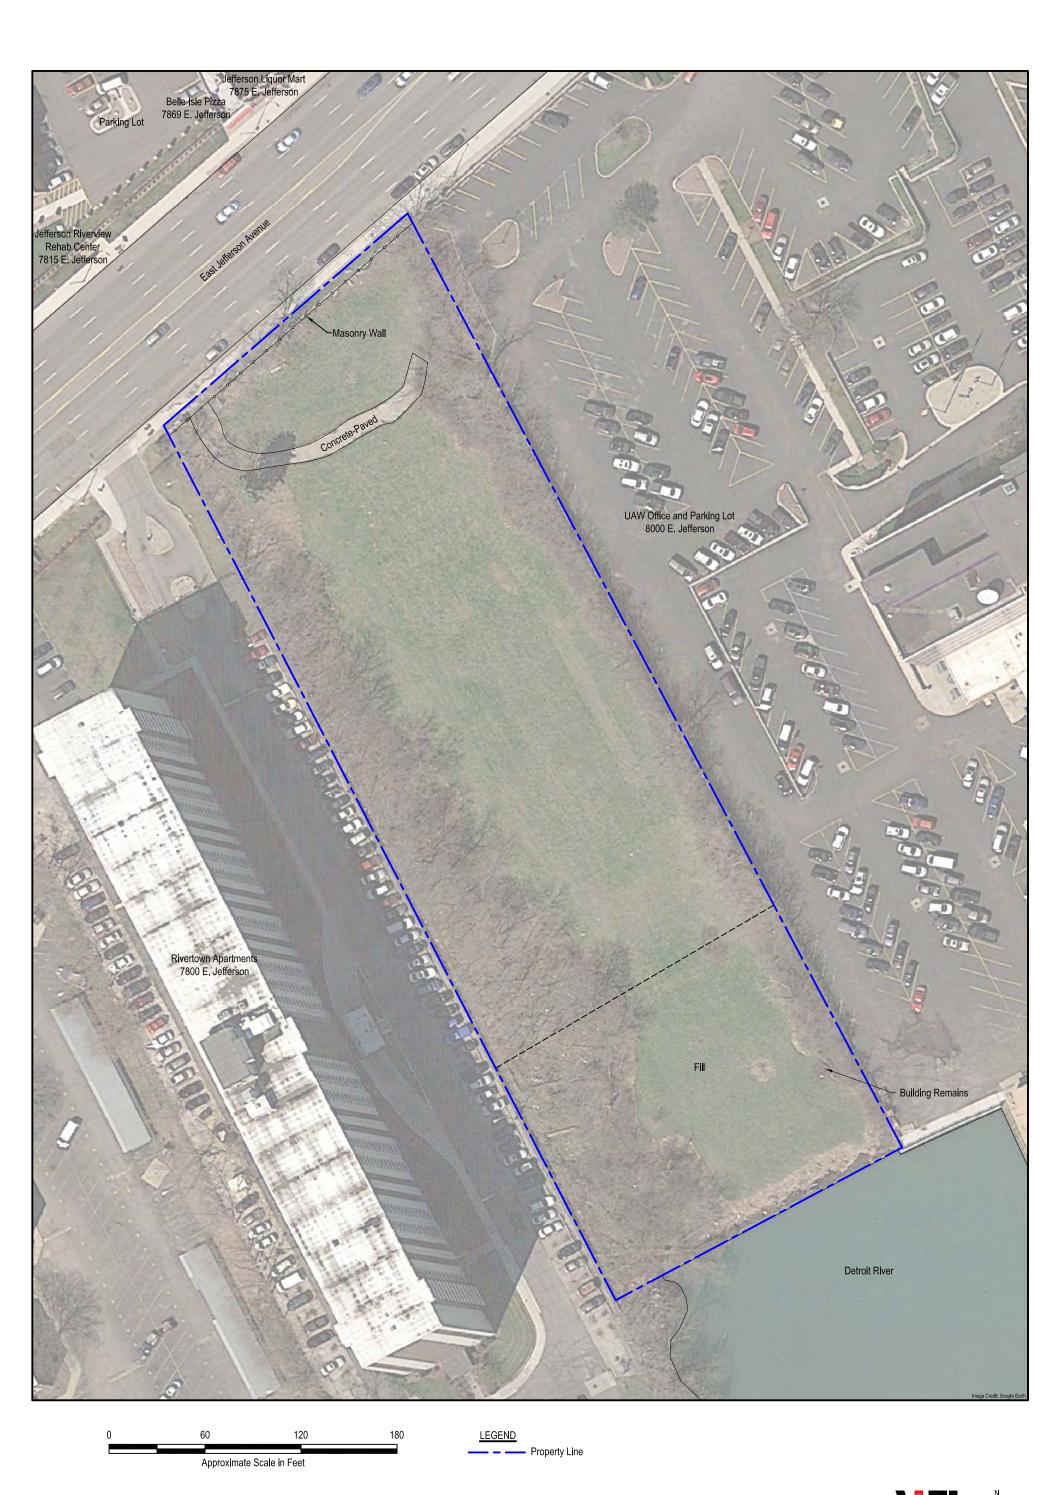

#### 1.0 Introduction and Discussion

ASTI Environmental (ASTI) was retained by the GDC-East Jefferson, LLC to prepare a Baseline Environmental Assessment (BEA) of the property located at 7850 East Jefferson Avenue in the City of Detroit, Wayne County, Michigan (Subject Property). A Site Location Map is provided as Figure 1. This BEA was conducted on May 1, 2019.

#### **FIGURES**

- 1 Site Location Map
- 2 Soil Boring Location Map
- 3 Soil Analytical Above GRCC Map