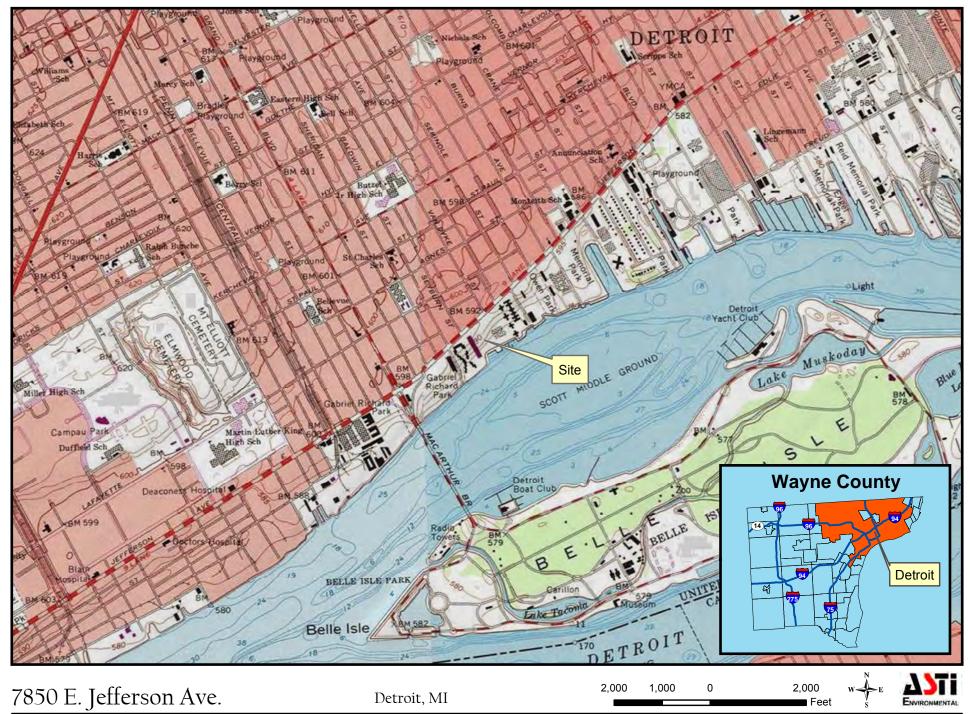

#### 1.0 Introduction and Discussion

ASTI Environmental (ASTI) was retained by the GDC-East Jefferson, LLC to prepare a Baseline Environmental Assessment (BEA) of the property located at 7850 East Jefferson Avenue in the City of Detroit, Wayne County, Michigan (Subject Property). A Site Location Map is provided as Figure 1. This BEA was conducted on May 1, 2019.