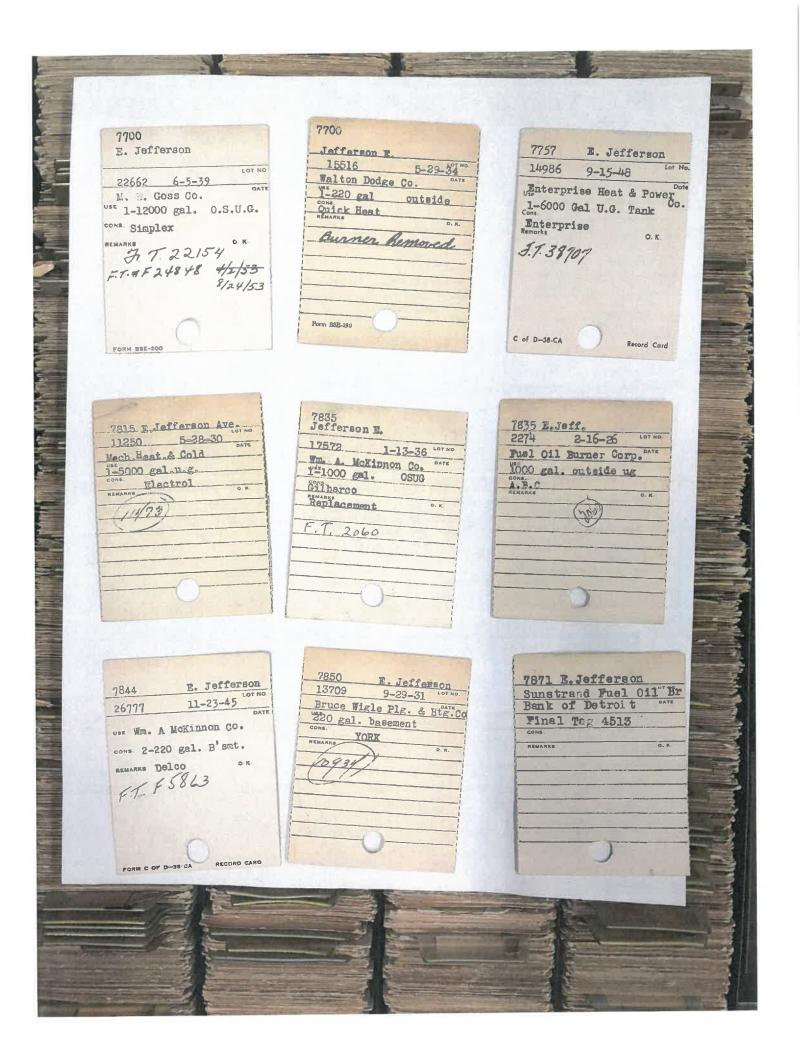

#### 1.0 Introduction and Discussion

ASTI Environmental (ASTI) was retained by the GDC-East Jefferson, LLC to prepare a Baseline Environmental Assessment (BEA) of the property located at 7850 East Jefferson Avenue in the City of Detroit, Wayne County, Michigan (Subject Property). A Site Location Map is provided as Figure 1. This BEA was conducted on May 1, 2019.

#### 1.3 Executive Summary of AAI – Phase I ESA, February 21, 2019

ASTI was retained by GDC-East Jefferson, LLC to conduct a Phase I Environmental Site Assessment (ESA) of the Subject Property, which was completed on February 21, 2019. The Phase I ESA was conducted in accordance with the United States Environmental Protection Agency (US EPA) Standards and Practices for All Appropriate Inquiries (AAI) and ASTM Practice E1527-13 and the Michigan State Housing Development Authority (MSHDA) Environmental Review Requirements for 2018.