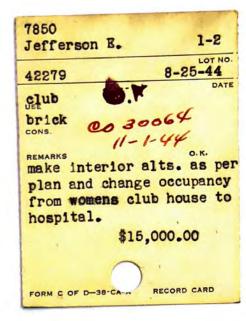

#### 1.0 Introduction and Discussion

ASTI Environmental (ASTI) was retained by the GDC-East Jefferson, LLC to prepare a Baseline Environmental Assessment (BEA) of the property located at 7850 East Jefferson Avenue in the City of Detroit, Wayne County, Michigan (Subject Property). A Site Location Map is provided as Figure 1. This BEA was conducted on May 1, 2019.

#### 1.3 Executive Summary of AAI – Phase I ESA, February 21, 2019

ASTI was retained by GDC-East Jefferson, LLC to conduct a Phase I Environmental Site Assessment (ESA) of the Subject Property, which was completed on February 21, 2019. The Phase I ESA was conducted in accordance with the United States Environmental Protection Agency (US EPA) Standards and Practices for All Appropriate Inquiries (AAI) and ASTM Practice E1527-13 and the Michigan State Housing Development Authority (MSHDA) Environmental Review Requirements for 2018.