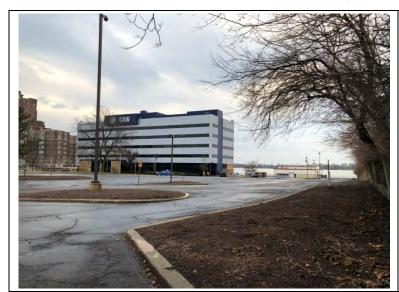

7.** Masonry walls debris located to the northeast of the Subject Property



**Photo 8.** Example of asphalt patches located to the northeast of the Subject Property



**Photo 9.** Change in gradient of the Subject Property located to the south







**Photo 10.** Old building remains located to the southeast of the Subject Property



**Photo 11.** Fence debris located to the southeast of the Subject Property



**Photo 12.** Ground depressions located to the north toward the center of the Subject Property







**Photo 13.** Another example of the ground depressions



**Photo 14.** Northwest adjoining senior living community located on 7815 E Jefferson



**Photo 15.** Northeast adjoining properties located on 7869 and 7875 E Jefferson





7850 E Jefferson Ave, Detroit, Michigan



**Photo 16.** East adjoining Union building located at 7900 E Jefferson



**Photo 17.** West adjoining River Towers located at 7800 E Jefferson





**10.4 Historical Research Documentation:** Aerial Photographs, Certified Sanborn Maps, and City Directory Report



## 7850 E Jefferson Ave

7850 E Jefferson Ave Detroit, MI 48214

Inquiry Number: 5509725.8

December 12, 2018

# The EDR Aerial Photo Decade Package



## **EDR Aerial Photo Decade Package**

12/12/18

Site Name: Client Name:

7850 E Jefferson Ave Applied Science & Technology 7850 E Jefferson Ave 10448 Citation Drive

Detroit, MI 48214 Brighton, MI 48116 EDR Inquiry # 5509725.8 Contact: Laura Gray



Environmental Data Resources, Inc. (EDR) Aerial Photo Decade Package is a screening tool designed to assist environmental profe