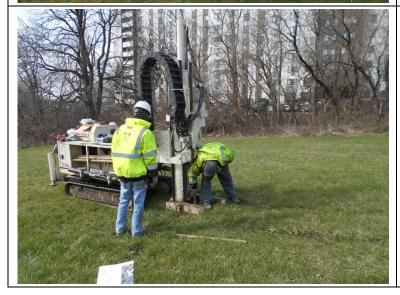

#### 1.0 Introduction and Discussion

ASTI Environmental (ASTI) was retained by the GDC-East Jefferson, LLC to prepare a Baseline Environmental Assessment (BEA) of the property located at 7850 East Jefferson Avenue in the City of Detroit, Wayne County, Michigan (Subject Property). A Site Location Map is provided as Figure 1. This BEA was conducted on May 1, 2019.

#### 1.3 Executive Summary of AAI – Phase I ESA, February 21, 2019

ASTI was retained by GDC-East Jefferson, LLC to conduct a Phase I Environmental Site Assessment (ESA) of the Subject Property, which was completed on February 21, 2019. The Phase I ESA was conducted in accordance with the United States Environmental Protection Agency (US EPA) Standards and Practices for All Appropriate Inquiries (AAI) and ASTM Practice E1527-13 and the Michigan State Housing Development Authority (MSHDA) Environmental Review Requirements for 2018.