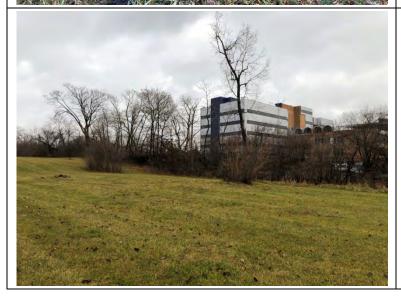

S 7.5 min. Topographic Map





Figure 1 - Site Location Map

# 10.2 Site Features Map





# 10.3 Site Photographs





**Photo 1.** The north view of the Subject Property facing south, showing a concrete paved driveway and general vegetation



**Photo 2.** The north boundary of the Subject Property facing west, showing remnants of a masonry wall



**Photo 3.** The east boundary of Subject Property, showing tall vegetation





**Photo 4.** The south boundary of the Subject Property



**Photo 5.** The west view of the Subject Property



**Photo 6.** Soil piles located to the north of the Subject Property







**Photo 7.** Masonry walls debris located to the northeast of the Subject Property



**Photo 8.** Example of asphalt patches located to the northeast of the Subject Property



**Photo 9.** Change in gradient of the Subject Property located to the south







**Photo 10.** Old building remains located to the southeast of the Subject Property



**Photo 11.** Fence debris located to the southeast of the Subject Property



**Photo 12.** Ground depressions located to the north toward the center of the Subject Property







**Photo 13.** Another example of the ground depressions



**Photo 14.** Northwest adjoining senior living community located on 7815 E Jefferson



**Photo 15.** Northeast adjoining properties located on 7869 and 7875 E Jefferson





7850 E Jefferson Ave, Detroit, Michigan



**Photo 16.** East adjoining Union building located at 7900 E Jefferson



**Photo 17.** West adjoining River Towers located at 7800 E Jefferson





**10.4 Historical