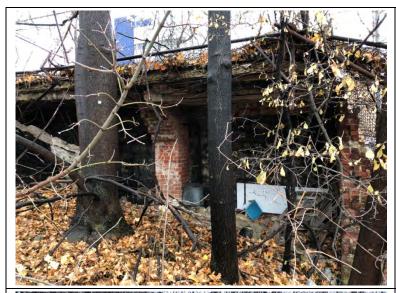

ap





# 10.3 Site Photographs





**Photo 1.** The north view of the Subject Property facing south, showing a concrete paved driveway and general vegetation



**Photo 2.** The north boundary of the Subject Property facing west, showing remnants of a masonry wall



**Photo 3.** The east boundary of Subject Property, showing tall vegetation





**Photo 4.** The south boundary of the Subject Property



**Photo 5.** The west view of the Subject Property



**Photo 6.** Soil piles located to the north of the Subject Property







**Photo 7.** Masonry walls debris located to the northeast of the Subject Property



**Photo 8.** Example of asphalt patches located to the northeast of the Subject Property



**Photo 9.** Change in gradient of the Subject Property located to the south







**Photo 10.** Old building remains located to the southeast of the Subject Property



**Photo 11.** Fence debris located to the southeast of the Subject Property



**Photo 12.** Ground depressions located to the north toward the center of the Subject Property







**Photo 13.** Another example of the ground depressions



**Photo 14.** Northwest adjoining senior living community located on 7815 E Jefferson



**Photo 15.** Northeast adjoining properties located on 7869 and 7875 E Jefferson





7850 E Jefferson Ave, Detroit, Michigan



**Photo 16.** East adjoining Union building located at 7900 E Jefferson



**Photo 17.** West adjoining River Towers located at 7800 E Jefferson





**10.4 Historical Research Documentation:** Aerial Photographs, Certified Sanborn Maps, and City Dire