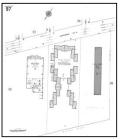

#### **FIGURES**

- 1 Site Location Map
- 2 Soil Boring Location Map
- 3 Soil Analytical Above GRCC Map

#### 1.0 Introduction and Discussion

ASTI Environmental (ASTI) was retained by the GDC-East Jefferson, LLC to prepare a Baseline Environmental Assessment (BEA) of the property located at 7850 East Jefferson Avenue in the City of Detroit, Wayne County, Michigan (Subject Property). A Site Location Map is provided as Figure 1. This BEA was conducted on May 1, 2019.