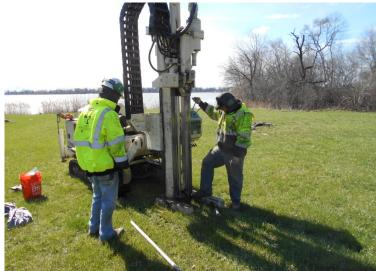

#### 1.0 Introduction and Discussion

ASTI Environmental (ASTI) was retained by the GDC-East Jefferson, LLC to prepare a Baseline Environmental Assessment (BEA) of the property located at 7850 East Jefferson Avenue in the City of Detroit, Wayne County, Michigan (Subject Property). A Site Location Map is provided as Figure 1. This BEA was conducted on May 1, 2019.

#### 1.3 Executive Summary of AAI – Phase I ESA, February 21, 2019

ASTI was retained by GDC-East Jefferson, LLC to conduct a Phase I Environmental Site Assessment (ESA) of the Subject Property, which was completed on February 21, 2019. The Phase I ESA was conducted in accordance with the United States Environmental Protection Agency (US EPA) Standards and Practices for All Appropriate Inquiries (AAI) and ASTM Practice E1527-13 and the Michigan State Housing Development Authority (MSHDA) Environmental Review Requirements for 2018.