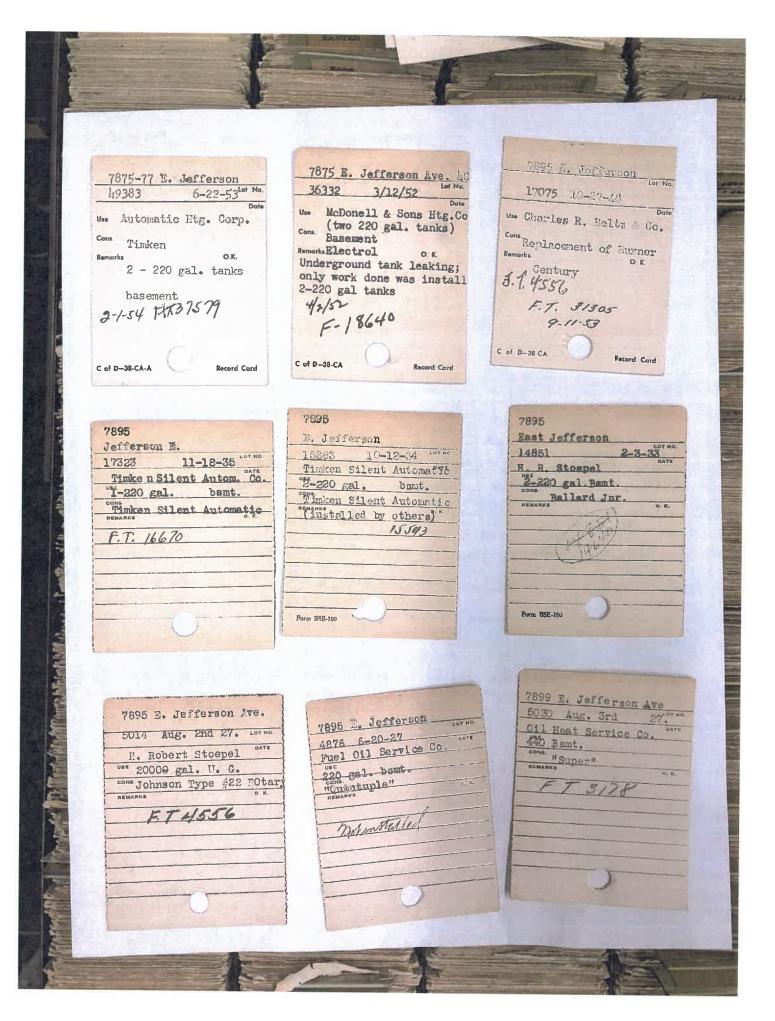

#### 1.0 Introduction and Discussion

ASTI Environmental (ASTI) was retained by the GDC-East Jefferson, LLC to prepare a Baseline Environmental Assessment (BEA) of the property located at 7850 East Jefferson Avenue in the City of Detroit, Wayne County, Michigan (Subject Property). A Site Location Map is provided as Figure 1. This BEA was conducted on May 1, 2019.

#### 1.3 Executive Summary of AAI – Phase I ESA, February 21, 2019

ASTI was retained by GDC-East Jefferson, LLC to conduct a Phase I Environmental Site Assessment (ESA) of the Subject Property, which was completed on February 21, 2019. The Phase I ESA was conducted in accordance with the United States Environmental Protection Agency (US EPA) Standards and Practices for All Appropriate Inquiries (AAI) and ASTM Practice E1527-13 and the Michigan State Housing Development Authority (MSHDA) Environmental Review Requirements for 2018.