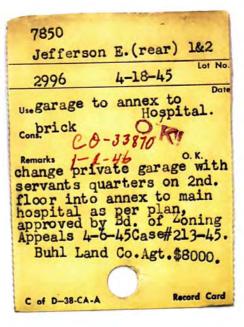

|                |
|-----------------------------------------------------------------------------------------|----------------|
| E. Jefferson                                                                            | 1 & 2          |
| 40214                                                                                   | 9-30-54        |
| Use hospital                                                                            | Date           |
| Cons. masonry                                                                           | 1              |
| Remarks \$950.00 Repair front tempour new flr., door on 2nd flr. plan. Att. to no 51814 | cut new as per |
| C of D-38-CA-A                                                                          | Record Card    |











| 7850                |                          |
|---------------------|--------------------------|
| E. Jefferson        | 1 & 2                    |
|                     | LOT NO.                  |
| club residence      | 28-43 DATE               |
| USE                 |                          |
| brick & stone       | The second second second |
| CONS                | O.K.                     |
| REMARKS             | О. К.                    |
| second means of     | egress                   |
| plan.               | or as per                |
| Buhl Land Co.       |                          |
| \$450.00            | - 8                      |
| FORM C OF D-38-CA-A | RECORD CARD              |





| 7850                  |
|-----------------------|
| Jefferson E. 1-2      |