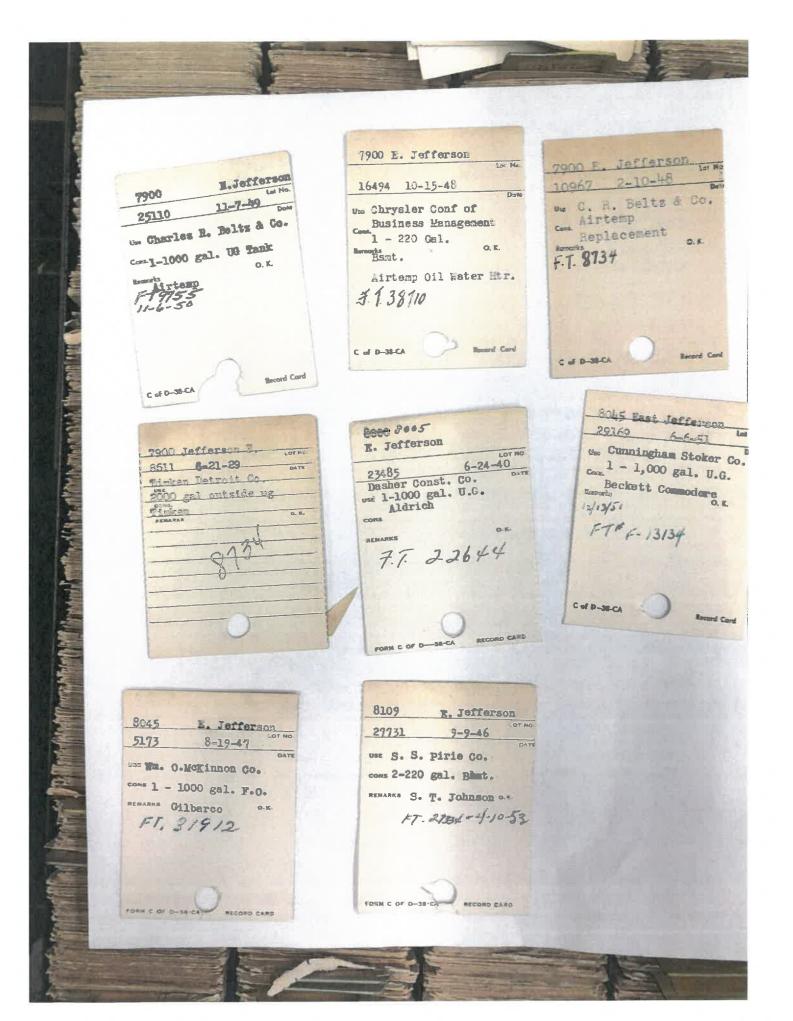

#### 1.0 Introduction and Discussion

ASTI Environmental (ASTI) was retained by the GDC-East Jefferson, LLC to prepare a Baseline Environmental Assessment (BEA) of the property located at 7850 East Jefferson Avenue in the City of Detroit, Wayne County, Michigan (Subject Property). A Site Location Map is provided as Figure 1. This BEA was conducted on May 1, 2019.

#### 1.3 Executive Summary of AAI – Phase I ESA, February 21, 2019

ASTI was retained by GDC-East Jefferson, LLC to conduct a Phase I Environmental Site Assessment (ESA) of the Subject Property, which was completed on February 21, 2019. The Phase I ESA was conducted in accordance with the United States Environmental Protection Agency (US EPA) Standards and Practices for All Appropriate Inquiries (AAI) and ASTM Practice E1527-13 and the Michigan State Housing Development Authority (MSHDA) Environmental Review Requirements for 2018.