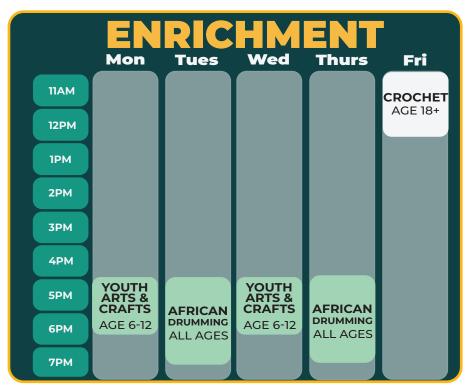

\*Schedules subject to change.

| SAME ROOM     |         |
|---------------|---------|
| 5PM-7PM       | MON-FRI |
| 8:30AM-4:30PM | MON-FRI |
| WEIGHT ROOM   |         |
| 8AM-8PM       | MON-FRI |

BOXING
5PM-8PM MON-FRI
SENIOR PROGRAM
8:15AM-3PM MON-FRI