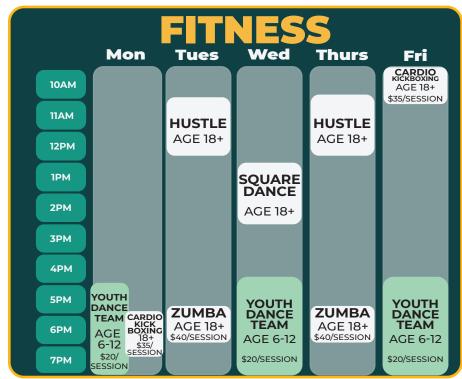

\*Schedules subject to change.

| SAME ROOM     |         |
|---------------|---------|
| 5PM-7PM       | MON-FRI |
| 8:30AM-4:30PM | MON-FRI |
| WEIGHT ROOM   |         |
| 8AM-8PM       | MON-FRI |

BOXING
5PM-8PM MON-FRI
SENIOR PROGRAM
8:15AM-3PM MON-FRI