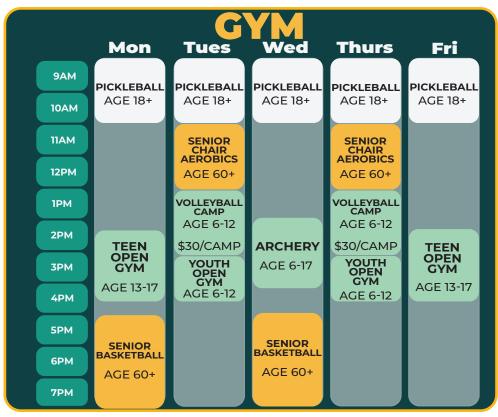

\*Schedules subject to change.

| SAME ROOM     |         |
|---------------|---------|
| 5PM-7PM       | MON-FRI |
| 8:30AM-4:30PM | MON-FRI |
| WEIGHT ROOM   |         |
| 8AM-8PM       | MON-FRI |

BOXING
5PM-8PM MON-FRI
SENIOR PROGRAM
8:15AM-3PM MON-FRI