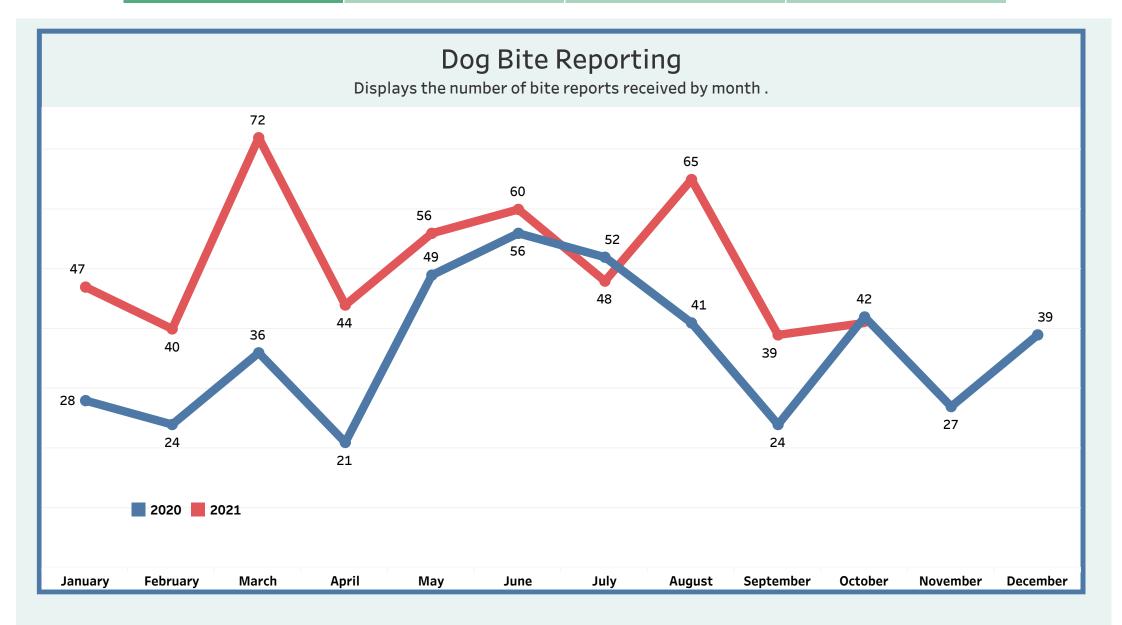

| Dog Bite Reporting Animal Control Officer Monthly Intakes Inbound Calls 922-DOGS   Responses Responses Animal Control Officer Monthly Intakes Inbound Calls 922-DOGS |
|----------------------------------------------------------------------------------------------------------------------------------------------------------------------|
|----------------------------------------------------------------------------------------------------------------------------------------------------------------------|

| Dog Bite Reporting | Animal Control Officer | Monthly Intakes | Inbound Calls 922-DOGS |
|--------------------|------------------------|-----------------|------------------------|
|                    | Responses              |                 |                        |

| Dog Bite Reporting | Animal Control Officer<br>Responses | Monthly Intakes | Inbound Calls 922-DOGS |
|--------------------|-------------------------------------|-----------------|------------------------|
|                    |                                     |                 |                        |

| Dog Bite Reporting | Animal Control Officer<br>Responses | Monthly Intakes | Inbound Calls 922-DOGS |
|--------------------|-------------------------------------|-----------------|------------------------|
|                    | Keepenees                           |                 |                        |