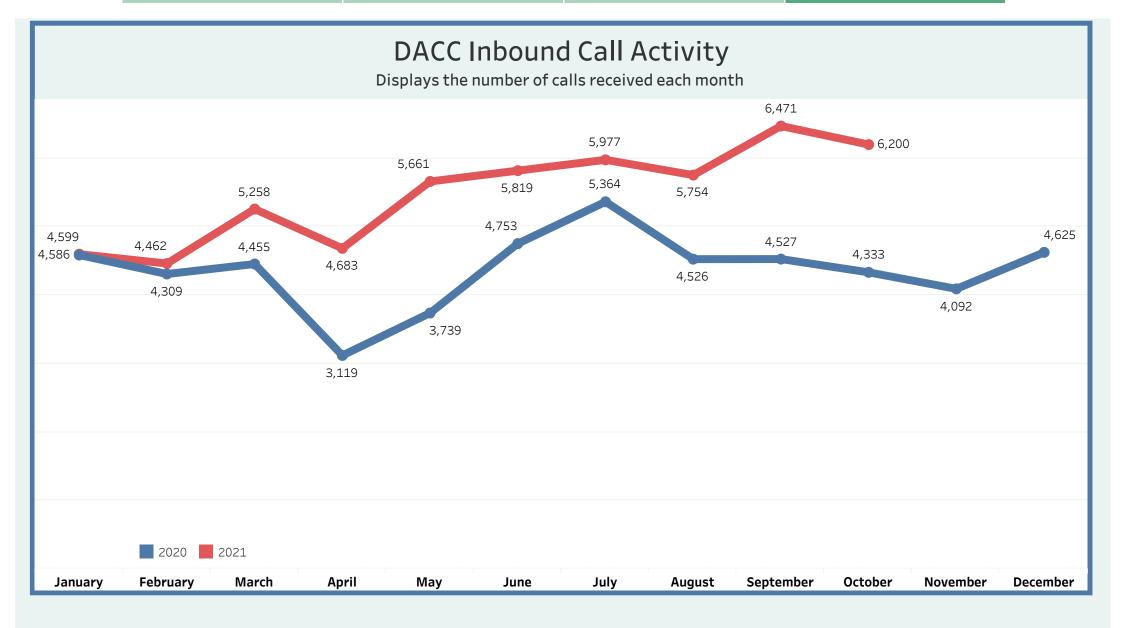

| Dog Bite Reporting Animal Control Officer Monthly Intakes Inbound Calls 922-DOGS   Responses Responses Animal Control Officer Monthly Intakes Inbound Calls 922-DOGS |
|----------------------------------------------------------------------------------------------------------------------------------------------------------------------|
|----------------------------------------------------------------------------------------------------------------------------------------------------------------------|

| Dog Bite Reporting | Animal Control Officer | Monthly Intakes | Inbound Calls 922-DOGS |
|--------------------|------------------------|-----------------|------------------------|
|                    | Responses              |                 |                        |

| Dog Bite Reporting | Animal Control Officer<br>Responses | Monthly Intakes | Inbound Calls 922-DOGS |
|--------------------|-------------------------------------|-----------------|------------------------|
|                    |                                     |                 |                        |

| Dog Bite Reporting | Animal Control Officer<br>Responses | Monthly Intakes | Inbound Calls 922-DOGS |
|--------------------|-------------------------------------|-----------------|------------------------|
|                    | Keepenees                           |                 |                        |