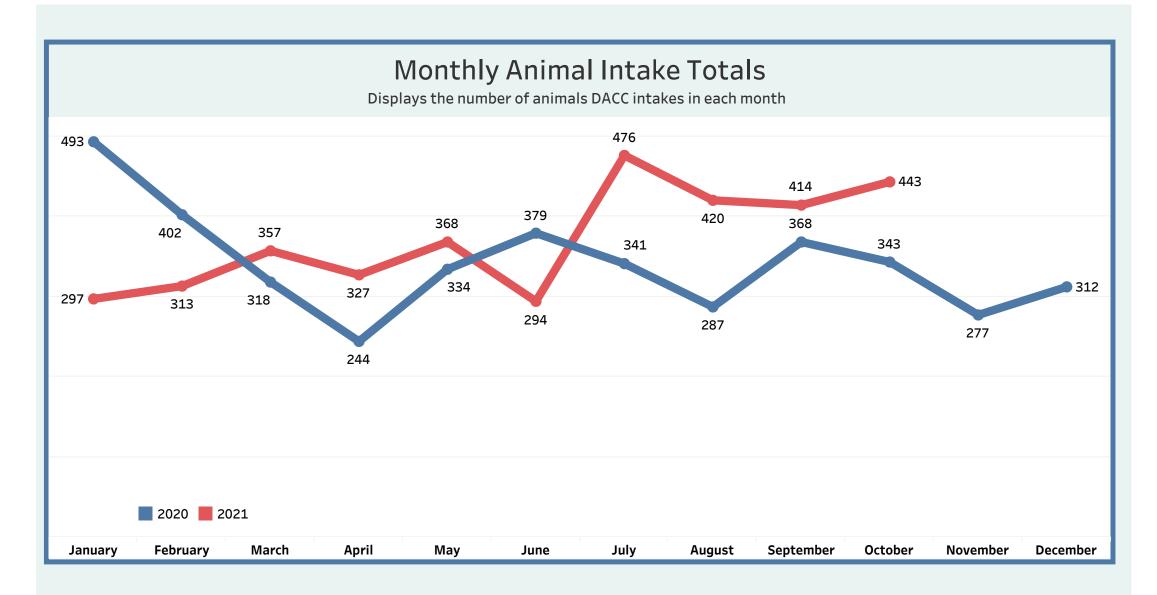

| Dog Bite Reporting Animal Control Officer Monthly Intakes Inbound Calls 922-DOGS   Responses Responses Animal Control Officer Monthly Intakes Inbound Calls 922-DOGS |
|----------------------------------------------------------------------------------------------------------------------------------------------------------------------|
|----------------------------------------------------------------------------------------------------------------------------------------------------------------------|

| Dog Bite Reporting | Animal Control Officer | Monthly Intakes | Inbound Calls 922-DOGS |
|--------------------|------------------------|-----------------|------------------------|
|                    | Responses              |                 |                        |

| Dog Bite Reporting | Animal Control Officer<br>Responses | Monthly Intakes | Inbound Calls 922-DOGS |
|--------------------|-------------------------------------|-----------------|------------------------|
|                    |                                     |                 |                        |

| Dog Bite Reporting | Animal Control Officer<br>Responses | Monthly Intakes | Inbound Calls 922-DOGS |
|--------------------|-------------------------------------|-----------------|------------------------|
|                    | Keepenees                           |                 |                        |