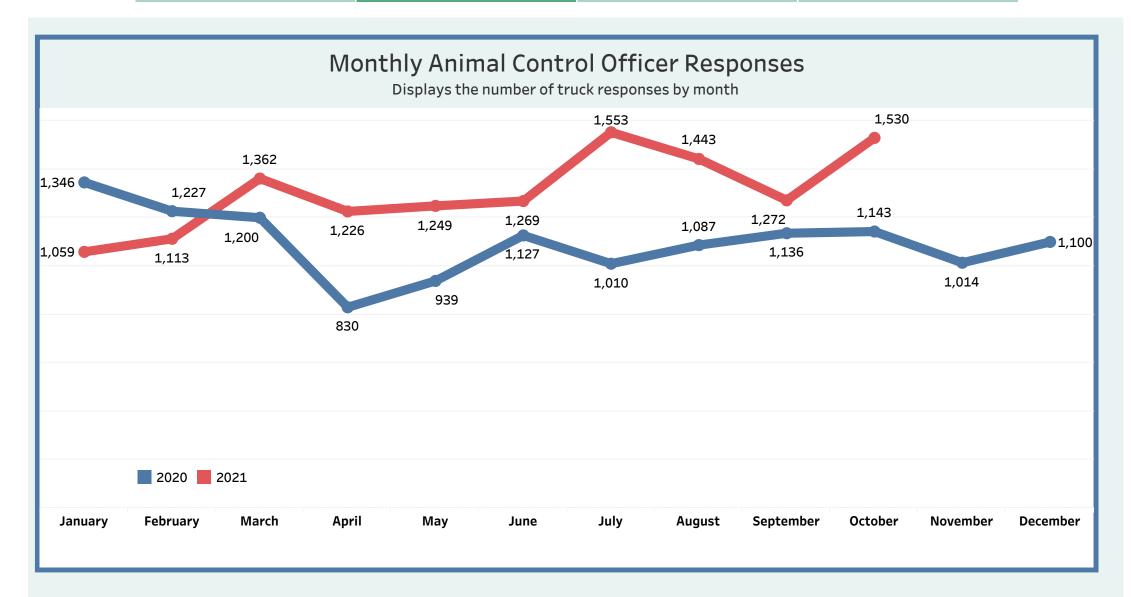

| Dog Bite Reporting Animal Control Officer Monthly Intakes Inbound Calls 922-DOGS   Responses Responses Animal Control Officer Monthly Intakes Inbound Calls 922-DOGS |
|----------------------------------------------------------------------------------------------------------------------------------------------------------------------|
|----------------------------------------------------------------------------------------------------------------------------------------------------------------------|

| Dog Bite Reporting | Animal Control Officer | Monthly Intakes | Inbound Calls 922-DOGS |
|--------------------|------------------------|-----------------|------------------------|
|                    | Responses              |                 |                        |

| Dog Bite Reporting | Animal Control Officer<br>Responses | Monthly Intakes | Inbound Calls 922-DOGS |
|--------------------|-------------------------------------|-----------------|------------------------|
|                    |                                     |                 |                        |

| Dog Bite Reporting | Animal Control Officer<br>Responses | Monthly Intakes | Inbound Calls 922-DOGS |
|--------------------|-------------------------------------|-----------------|------------------------|
|                    | Keepenees                           |                 |                        |