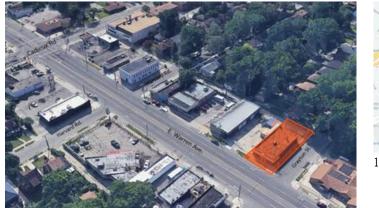

#### **Area & Location**

Property Located Between: Grayton St. and Harvard Rd.
Highway Access: Close proximity to I-94
Active Commercial Area

16900EWarrenAerial2

16900EWarrenAerial

East Warren Cadieux After 2021

east-warren-map