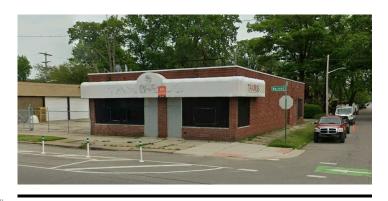

# **Well Maintained East English Village Office/Retail Building**

# 16900 E Warren Ave, Detroit, MI 48224

Listing ID: 30769327
Status: Active
Property Type: Office For Sale

(also listed as Retail-Commercial)

Office Type: Executive Suites, Mixed Use

Size: 3,100 SF
Sale Price: \$140,000
Unit Price: \$45.16 PSF
Sale Terms: Cash to Seller

Building Name: Tax R Us
Gross Building Area: 3,100 SF
Building/Unit Size (RSF): 3,100 SF
Land Area: 3,848 SF
Sale Terms: Cash to Seller

### **Building Related**

Total Number of Buildings: 1
Typical SF / Floor: 3,100 SF
Year Built: 1956
Construction/Siding: Brick
Parking Type: Surface, Other

Parking Description: Small parking pad at rear of building, street