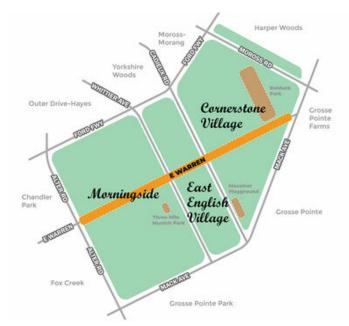

#### **Overview/Comments**

- \* Perfect Building for boutique, Law Firm, Art Gallery, Retail Space, A/E Firm or other professional service company.
- \* Located along thriving East Warren Commercial Corridor in walking distance to retail along Cadieux
- \* Located in close proximity to several local & national retailers
- \* Ideal location along newly proposed East Warren Streetscape Project (construction slated to commence Spring 2022)
- \*Targeted Strategic Neighborhood Fund Community
- \*Perfect location for neighborhood servicing retail or professional services
- \* Small parking pad at rear of building, street parking, and active bike lane adjacent to property
- \* Close proximity to I-94 Freeway

#### **Area & Location**

Property Located Between: Grayton St. and Harvard Rd.
Highway Access: Close proximity to I-94
Active Commercial Area

## Location

Address: 16900 E Warren Ave, Detroit, MI 48224 MSA: Detroit-Warren-Dearborn County: Submarket: Detroit E of Woodward