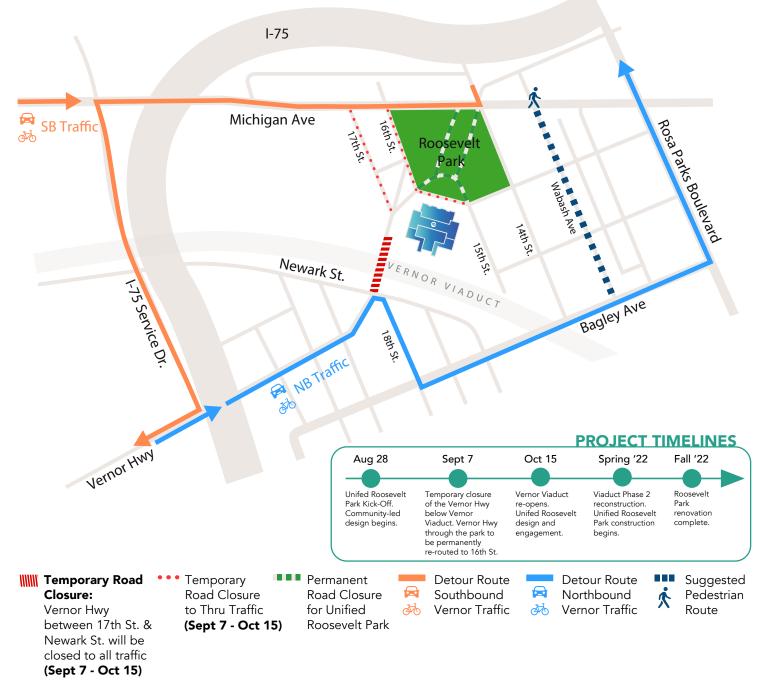

## Detour Route: Vernor Viaduct & Roosevelt Park

Exciting news! We have reached the point when the future is starting to take shape! Two projects will be underway this fall, a dramatic reconstruction of the Vernor Viaduct led by Michigan Central and the kick-off for a unified Roosevelt Park and re-routing of Vernor Hwy led by the City of Detroit.

The re-routing plans for the Vernor Viaduct and Roosevelt Park improvements will begin on September 7th and will remain in place until October 15th. Please see details in the map above. We appreciate your understanding during this period of inconvenience as we prioritize public safety.