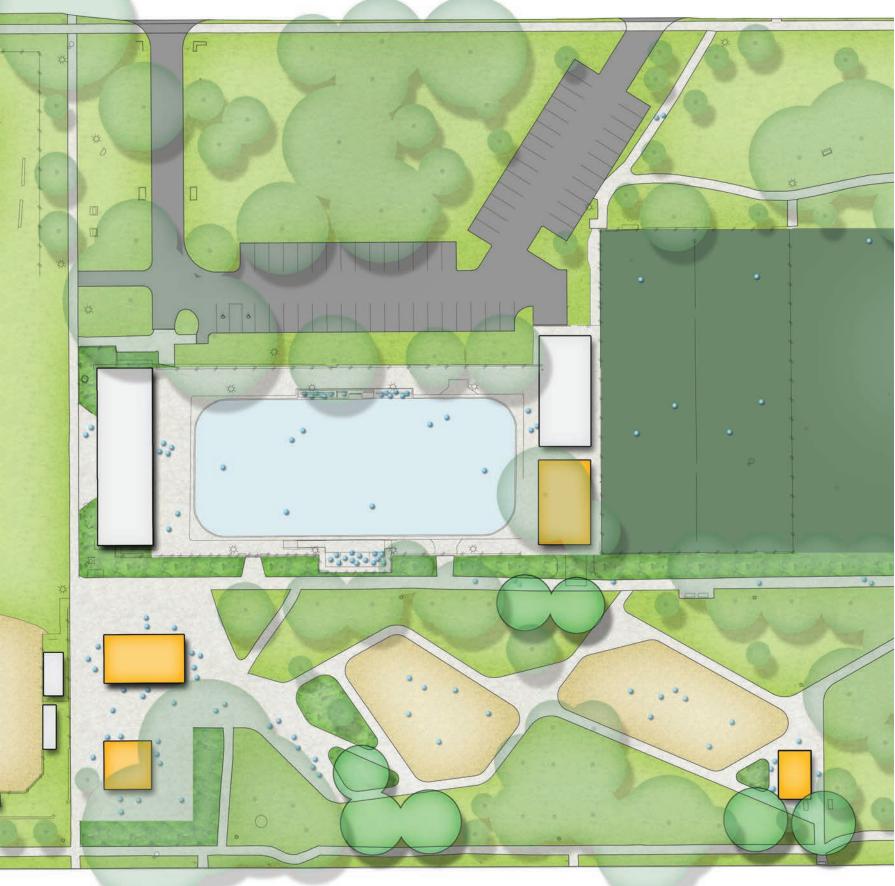

## PROGRAMMING

- Ice hockey and tennis are unique to Clark Park
- Some program elements are in damaged or deteriorating condition
- Programming is primarily geared towards youth