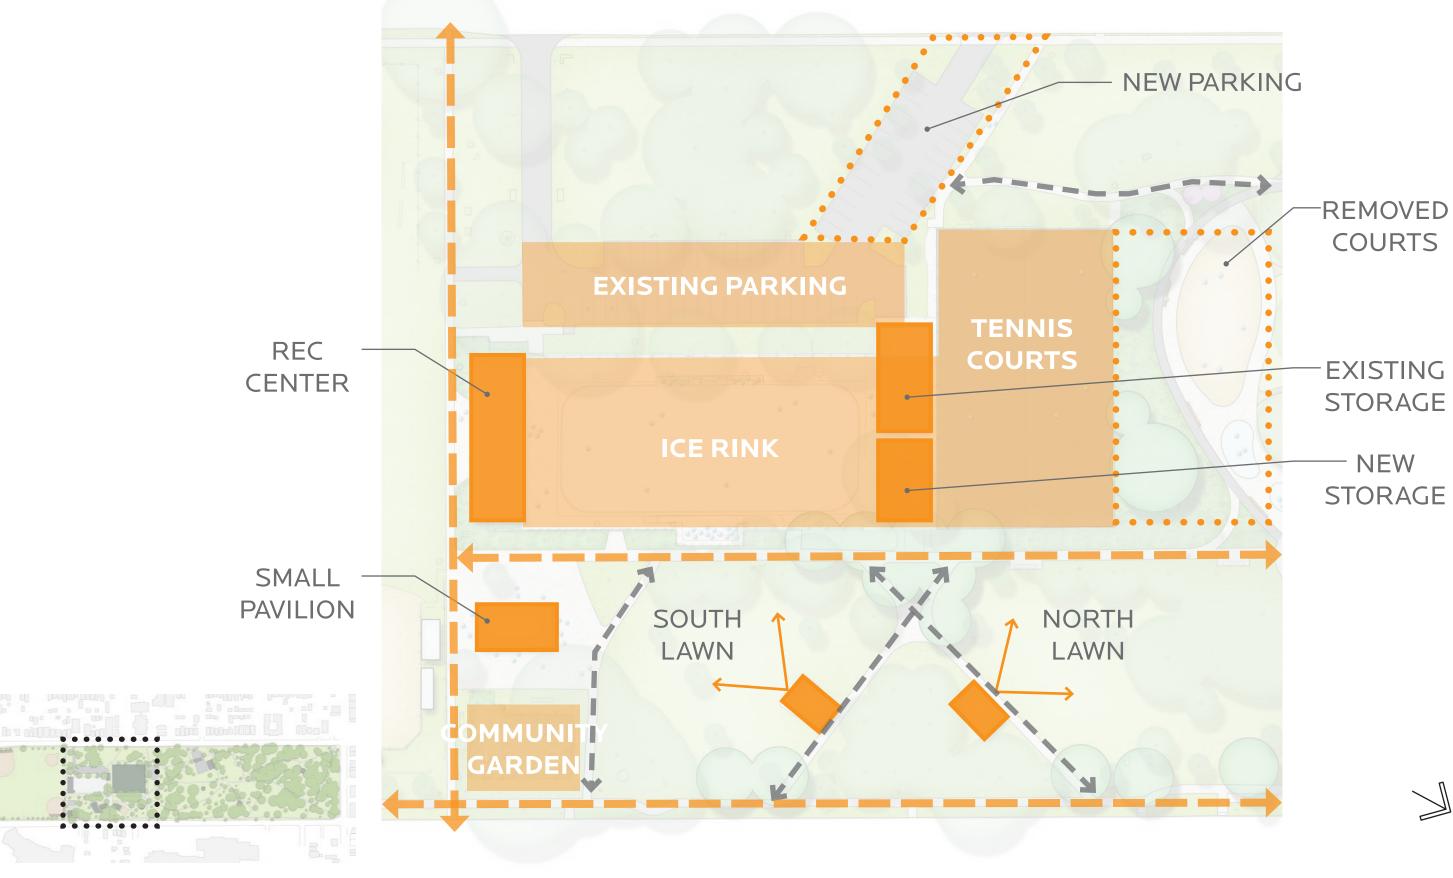

EN

PARK EXPERIENCE IS AN ESCAPE AND OASIS WITHIN THE CITY FOR EXPLORATION













## **CIRCUIT** | PROGRAMMING





## **CIRCUIT** | SITE DESIGN





## **CIRCUIT** SITE DESIGN ENLARGEMENTS





CIRCUIT PLAZA LOOK & FE









CLARK PARK STAKEHOLDER MEETING #1 | 19







CROSSWALKS



**CIRCUIT** | PLAZA



0







## VERNOR HWY

SCOTTEN AVE







# **CIRCUIT** | STREETSCAPE AMENITIES



# **CIRCUIT** | TYPICAL USE



# **CIRCUIT** | MARKET USE



# **CIRCUIT** | FESTIVAL USE



DETRO

## **CIRCUIT** | PASSIVE ZONE







## **CIRCUIT** | PASSIVE ZONE



## **CIRCUIT** | EVENT CENTER



HamiltonAnderson | May 7, 2019

## MULTI-USE PATHWAY

## VIEWSHED

## **CIRCUIT** | EVENT CENTER





## **CIRCUIT** | PLAYGROUND





## **CIRCUIT** | PLAYGROUND



## **CIRCUIT** | ACTIVE ZONE



## **CIRCUIT** | ACTIVE ZONE





HamiltonAnderson | May 7, 2019

DETRO



# SPINE

# PARK EXPERIENCE IS MOST CONCENTRATED AT ITS CENTER

PARK EXPERIENCE IS THAT OF BEING GUIDED THROUGH THE LANDSCAPE TOWARDS PROCURED PARK ELEMENTS



CLARK PARK STAKEHOLDER MEETING #1 | 35















### SPINE PROGRAMMING





## **SPINE** | SITE DESIGN





### **SPINE** ENLARGEMENTS





















CROSSWALKS





















DETRO

# **SPINE** | TYPICAL USE



# **SPINE** | MARKET USE



HamiltonAnderson | May 7, 2019

DETRO

# **SPINE** | FESTIVAL USE



# **SPINE** | PASSIVE ZONE









CLARK PARK STAKEHOLDER MEETING #1 | 49

# **SPINE** | PASSIVE ZONE



# **SPINE** EVENT CENTER



HamiltonAnderson | May 7, 2019

### MOSAIC WALL

### NEW STAGE

### MULTI-USE PATHWAY



# **SPINE** | E