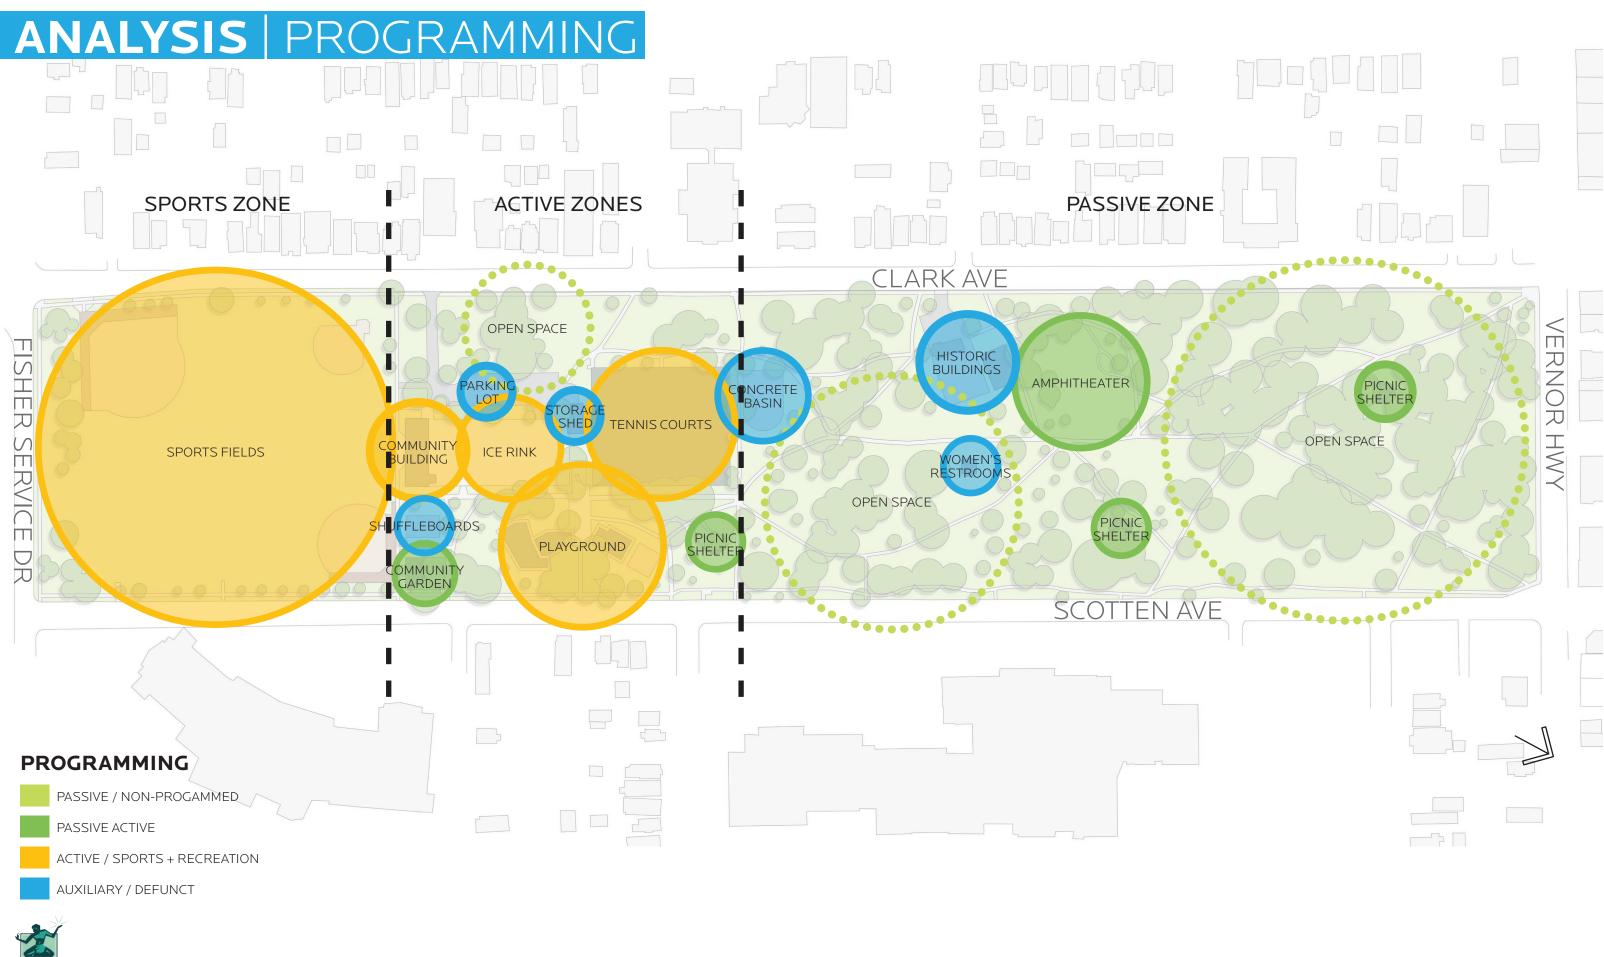

# PARK COMPONENTS

## PROGRAMMING

- Ice hockey and tennis are unique to Clark Park
- Some program elements are in damaged or deteriorating condition
- Programming is primarily geared towards youth