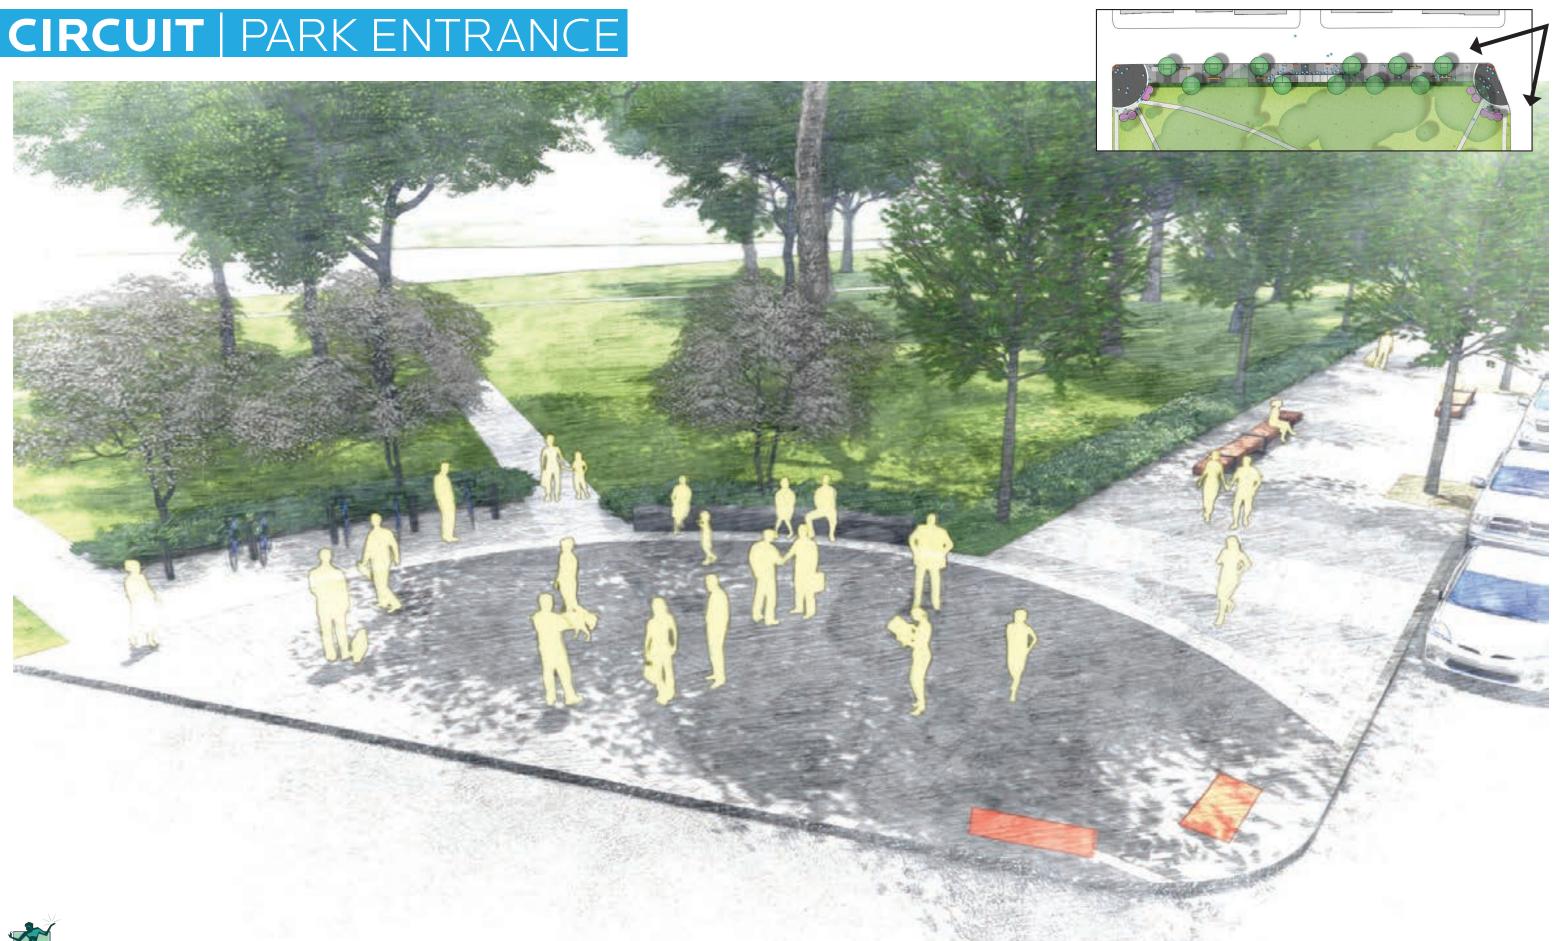

# CIRCUIT

CIRCUIT THROUGHOUT PARK DEFINES PARK EXPERIENCE; REACHING THE CENTER OF THE PARK IS SELF-DRIVEN

PARK EXPERIENCE IS AN ESCAPE AND OASIS WITHIN THE CITY FOR EXPLORATION

## **CIRCUIT** | PROGRAMMING