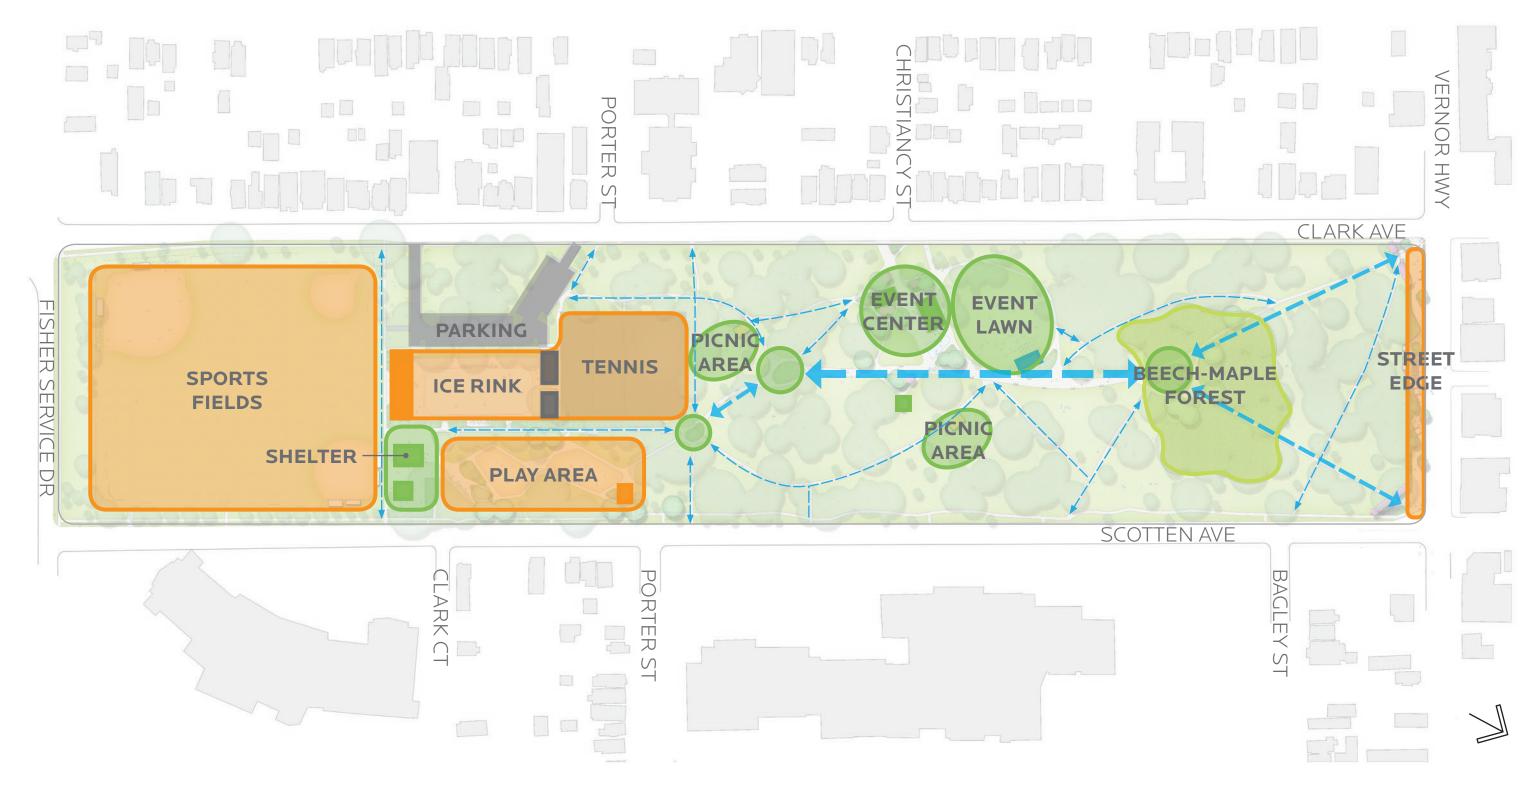

# SPINE

# PARK EXPERIENCE IS MOST CONCENTRATED AT ITS CENTER

PARK EXPERIENCE IS THAT OF BEING GUIDED THROUGH THE LANDSCAPE TOWARDS PROCURED PARK ELEMENTS

CLARK PARK STAKEHOLDER MEETING #1 | 35

### SPINE PROGRAMMING