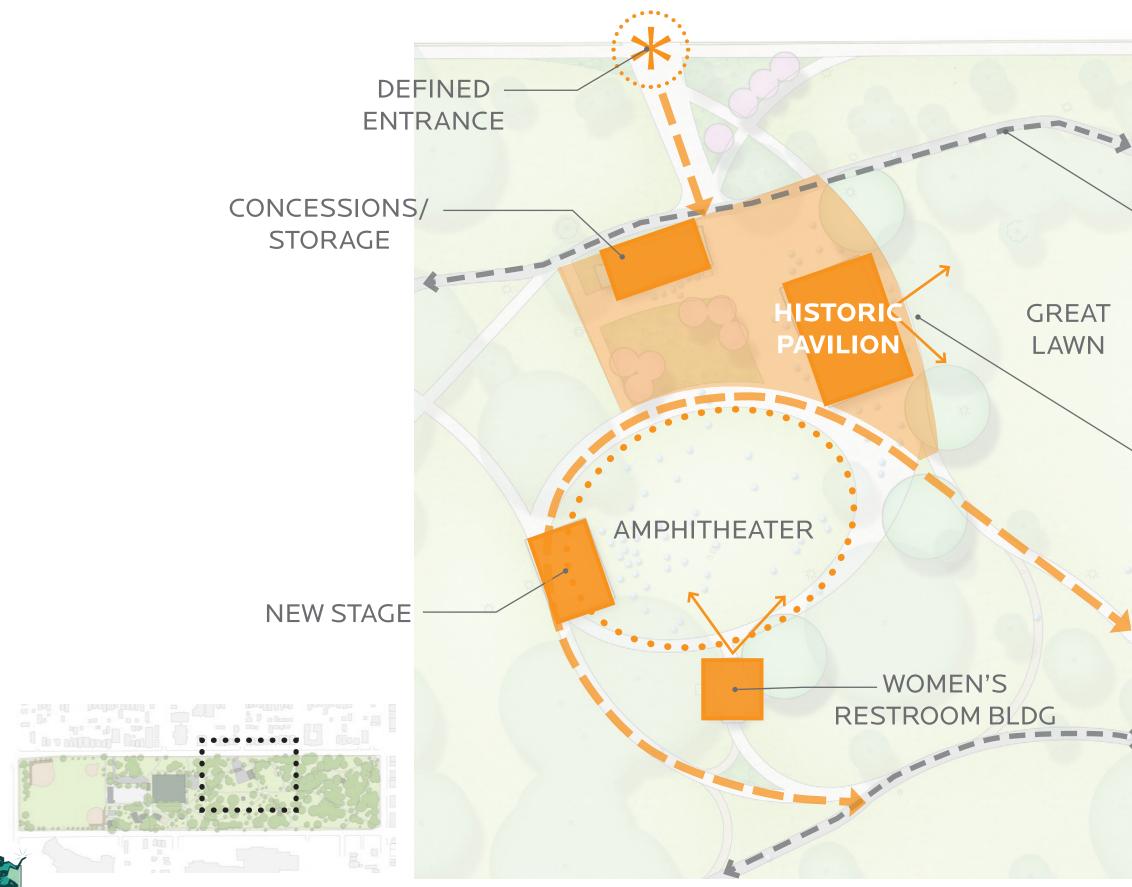

# **SPINE** EVENT CENTER

HamiltonAnderson | May 7, 2019

### MOSAIC WALL

### NEW STAGE

### MULTI-USE PATHWAY

# **SPINE** | EVENT CENTER