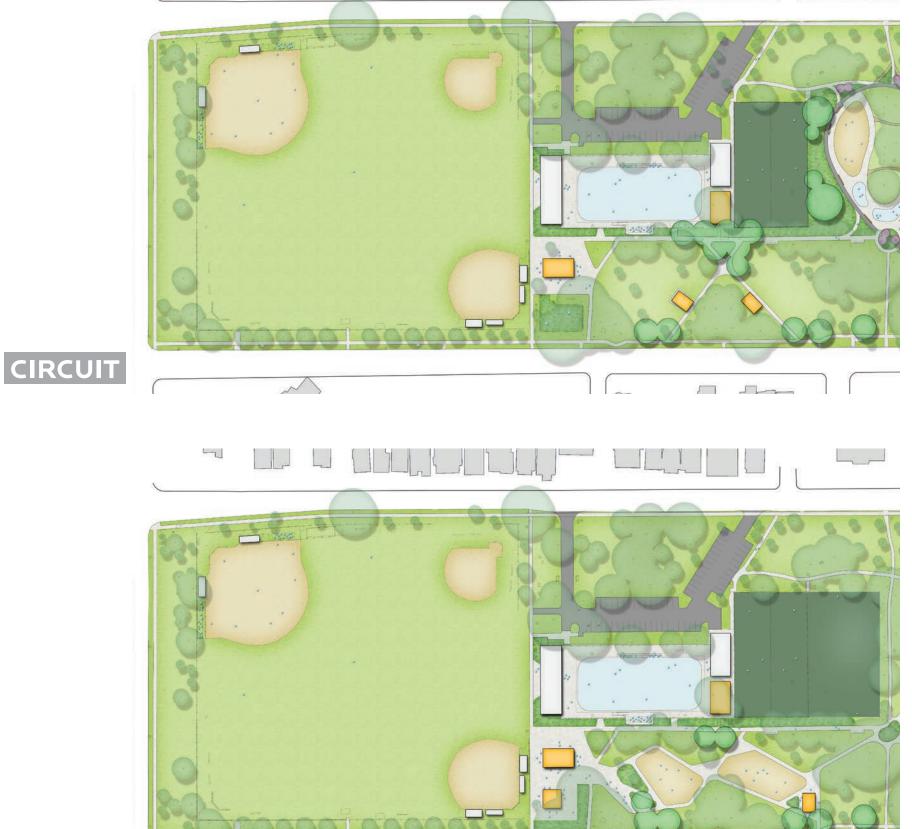

# CIRCUIT

CIRCUIT THROUGHOUT PARK DEFINES PARK EXPERIENCE; REACHING THE CENTER OF THE PARK IS SELF-DRIVEN

PARK EXPERIENCE IS AN ESCAPE AND OASIS WITHIN THE CITY FOR EXPLORATION

## **CIRCUIT** | PROGRAMMING

## **CIRCUIT** | SITE DESIGN