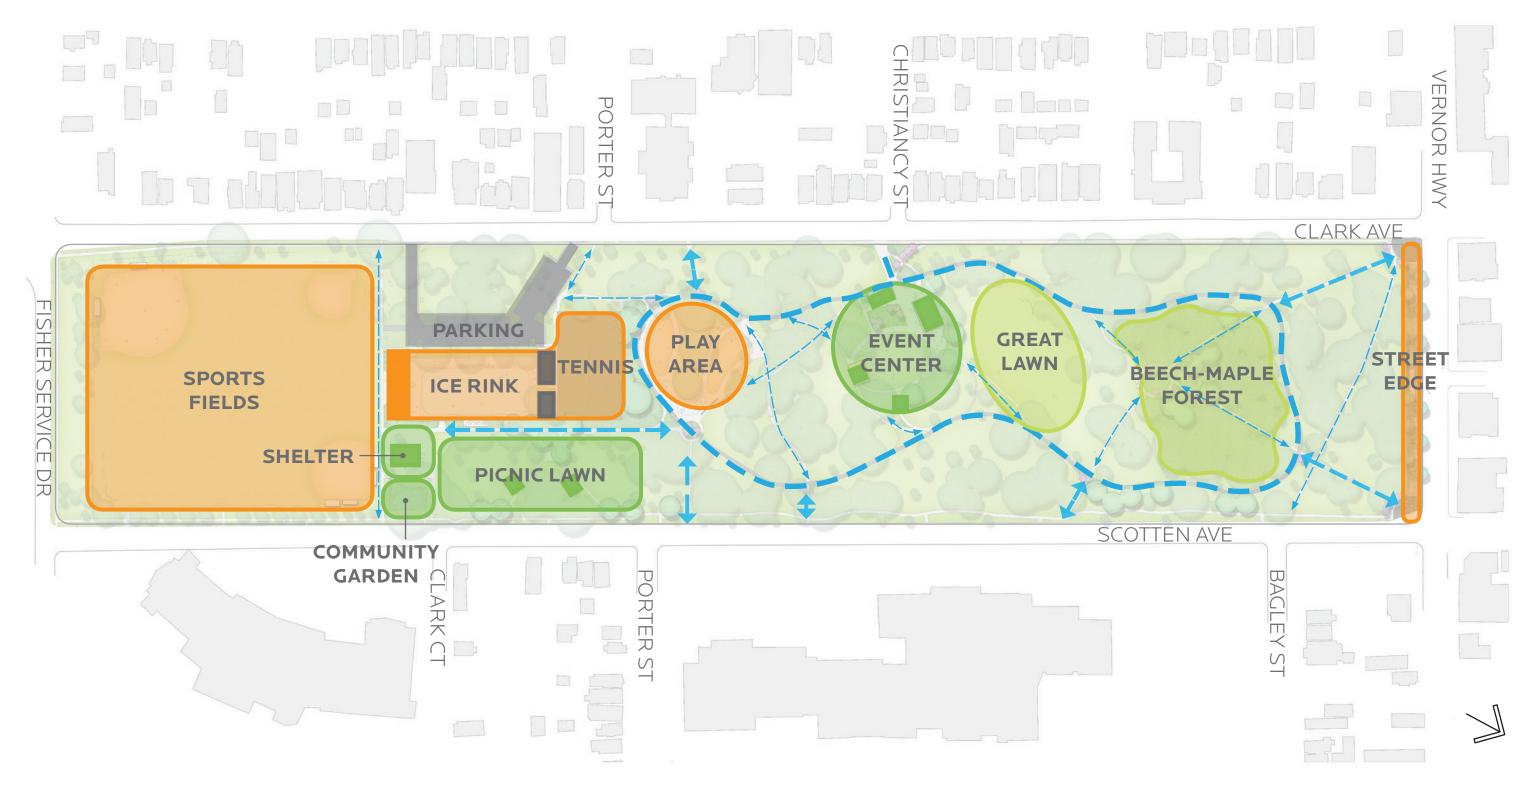

# PARK COMPONENTS

## PROGRAMMING

- Ice hockey and tennis are unique to Clark Park
- Some program elements are in damaged or deteriorating condition
- Programming is primarily geared towards youth

## **SCHEMES** OPPORTUNITIES AND LIMITATIONS

## **OPPORTUNITIES**

- Restore historic components within park
- Improve connectivity to surrounding neighborhoods
- Clarify or incite park organization
- Implement green infrastructure components
- Update, remove or replace damaged programming elements
- SNF and PB Wants:
  - -Plaza
  - -Sit, Sip, Eat and Listen
  - -"Chill Zone"
  - -ADA Playground