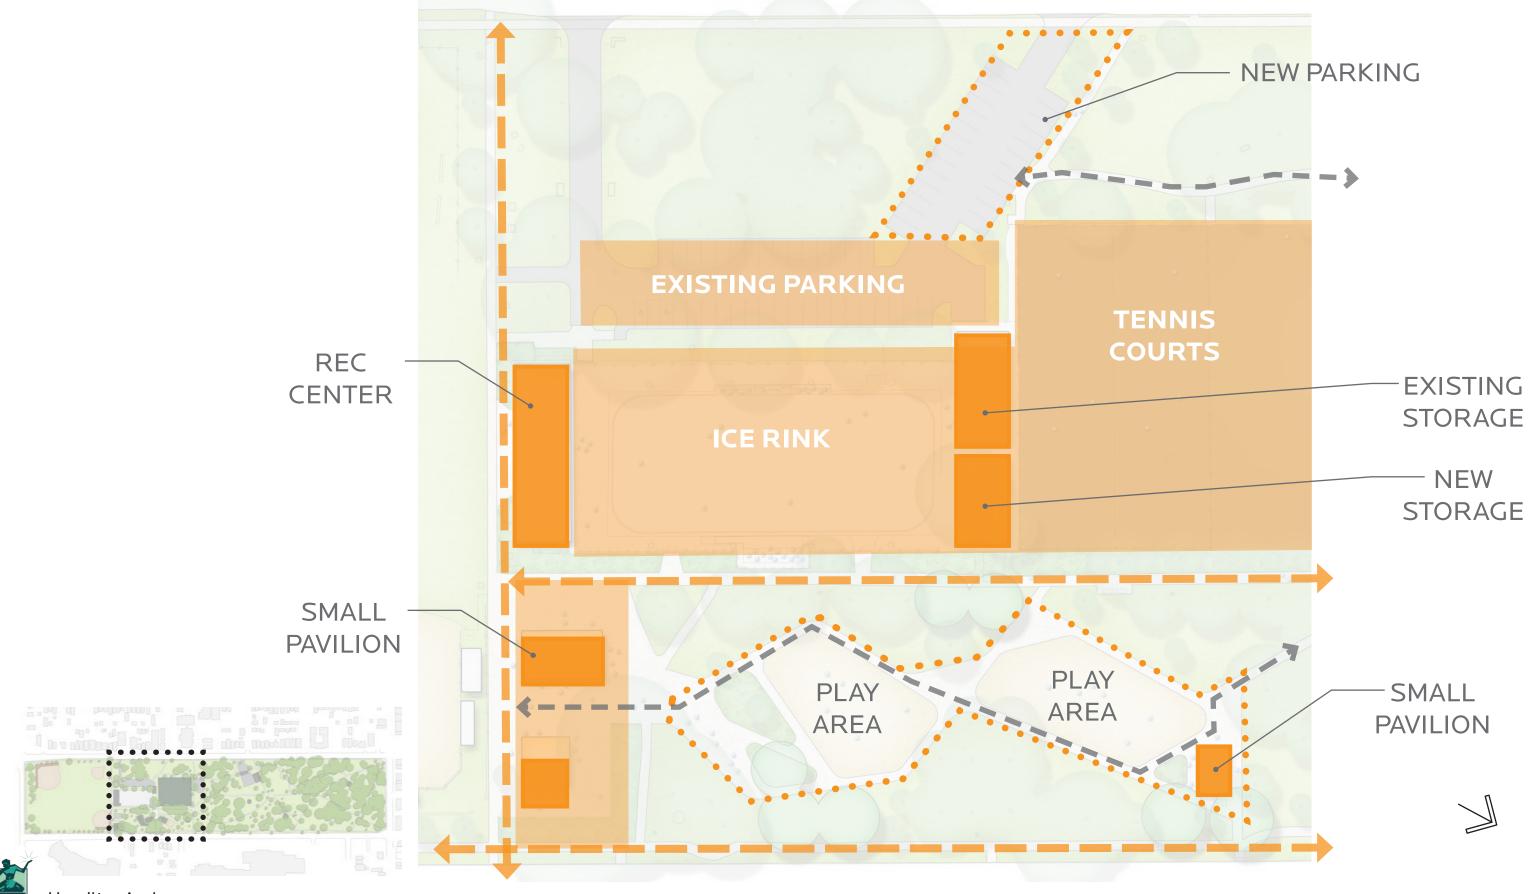

## PROGRAMMING

- Ice hockey and tennis are unique to Clark Park
- Some program elements are in damaged or deteriorating condition
- Programming is primarily geared towards youth