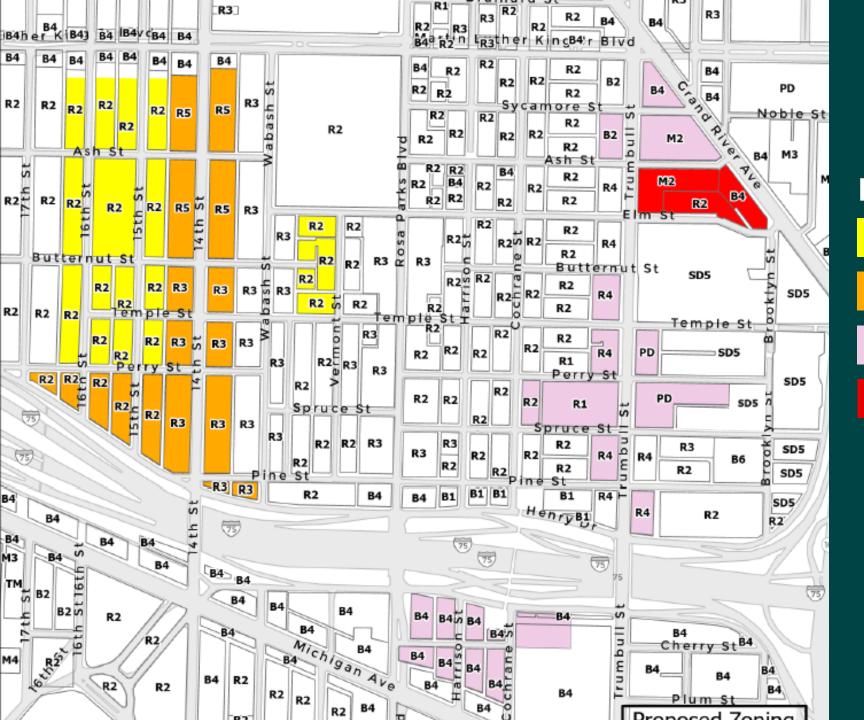

## **Proposed Zoning**

**R3** - Low Density Residential

SD1 - Small-Scale, Mixed-Use

SD2 - Mixed-Use

**B4** - General Business

AS OF APRIL 19, 2021 DRAFT

| Land Use                                                                  | R2  | R3     | R4  | R5  | B4  | SD1 | SD2 |
|---------------------------------------------------------------------------|-----|--------|-----|-----|-----|-----|-----|
| Adult foster care facility                                                |     | С      | С   | С   |     |     | С   |
| Assisted living facility                                                  |     |        | С   | R   | R   | R   | R   |
| Boarding school and dormitory                                             |     | R      | R   | R   | R   | R   | R   |
| Child caring institution                                                  |     | R      | R   | R   | R   | С   |     |
| Convalescent, nursing, or rest home                                       |     |        | R   | R   | R   | С   | С   |
| Emergency shelter                                                         |     |        | С   | С   | С   |     | С   |
| Mobile Home Park                                                          |     |        |     | С   |     |     |     |
| Fraternity or sorority house                                              |     | С      | R   | R   | С   | С   | С   |
| Home for the aged                                                         |     | С      | С   | С   |     |     |     |
| Loft                                                                      |     | R      | R   | R   | C/R | R   | R   |
| Multiple-family dwelling (up to 8 units*)                                 | C*  | C/R    | R   | R   | С   | R   | C/R |
| Religious residential facility                                            | С   | R      | R   | R   | R   | R   | R   |
| Residential use combined in structures with permitted commercial uses     |     |        |     | R   | C/R | C/R | R   |
| Pre-Release adjustment center                                             |     | С      | С   | С   | С   |     |     |
| Residential substance abuse service facility                              |     | С      | С   | С   | С   | С   | С   |
| Rooming house                                                             |     |        | R   | R   | С   | С   | С   |
| School building adaptive reuses, residential                              | С   | С      |     |     |     |     |     |
| Shelter for victims of domestic violence                                  |     | R      | C/R | R   | R   | R   |     |
| Single-family detached dwelling                                           | R   | R      | R   | R   | С   | С   |     |
| Single-room-occupancy (SRO) housing, nonprofit                            |     |        | С   | С   | С   | С   | С   |
| Town house                                                                | С   | R      | R   | R   | С   | С   | С   |
| Two-family dwelling                                                       | R   | R      | R   | R   | С   | С   |     |
| All other group living                                                    |     |        | С   | С   | С   |     |     |
| All other household living                                                |     |        | С   | С   | С   |     |     |
| All other institutional living                                            |     |        | С   | С   | С   |     |     |
| Civic Land Use                                                            | R2  | R3     | R4  | R5  | B4  | SD1 | SD2 |
| Armory                                                                    | 112 | 110    | 134 | 110 | R   | ODI | ODZ |
| Adult day care center                                                     |     | R      | R   | R   | R   | R   | R   |
| Auditorium, public                                                        |     | - 11   | - 1 |     | R   |     |     |
| Outdoor entertainment facility                                            |     |        |     |     | С   |     |     |
| Cemeteries, including those containing mausoleums, crematories, or        | С   | С      |     |     |     |     |     |
| columbaria Child care center                                              |     | R      | R   | R   | R   | R   | R   |
| Customs office                                                            |     | IX     | IX  | IX. | IX  | IX  | 1   |
| Educational institution                                                   | С   | С      | С   | R   | R   | R   | R   |
| Electric transformer station                                              | C   | C      | C   | C   | C   | C   | C   |
|                                                                           | R   | В      | R   | R   | C   | R   | C   |
| Family day care home                                                      | K   | R<br>C | C   | C   | В   | R   | В   |
| Fire or police station, post office, court house, and similar public bldg |     | C      | C   |     | R   |     | R   |
| Gas regulator station                                                     |     |        |     | С   | С   | С   | С   |
| Governmental service agency                                               | С   | С      | 0   | С   | R   |     | R   |
| Group day care home                                                       | C   | C      | C   |     | Б   |     | 0   |
| Hospital or Hospice                                                       |     | В      |     | R   | R   | В   | С   |
| Library                                                                   |     | R      | R   | R   | R   | R   | R   |
| Museum                                                                    | 0   | R      | R   | R   | R   | R   | R   |
| Neighborhood center, nonprofit                                            | С   | R      | R   | R   | R   | R   | R   |
| Outdoor art exhibition grounds; sculpture gardens                         | С   | R      | R   | R   | R   | Б   |     |
| Outdoor recreation facility                                               | С   | R      | R   | R   | R   | R   | R   |
| Outdoor entertainment facility                                            |     |        |     |     | 0   |     |     |
| Power or heating plant with fuel storage on site  Race track              |     |        |     |     | С   |     |     |
| Residential-area utility facilities, public                               | С   | С      | С   |     |     |     |     |
| Religious institution                                                     | С   | R      | R   | R   | R   | R   | R   |
| School building adaptive reuses - public, civic, and institutional        | С   | C      | C   | C   | -11 | T.  | 11  |
| School, elementary, middle/junior high, or high                           | С   | R      | R   | R   | R   | R   | R   |
| Stadium, sports arena                                                     | C   | IX.    | IX  | IX. | C   | IX. | 1\  |
| Steam generating plant                                                    |     |        |     |     |     |     |     |
| Substance abuse service facility                                          |     |        |     |     | С   |     | С   |
| Telephone exchange building                                               |     |        |     | С   | С   | С   | С   |
| Water works, reservoir, pumping station, or filtration plant              |     |        |     | С   | С   |     | С   |
| vvater works, reservoir, puriping station, or illustion plant             |     |        |     | C   | U   |     | U   |