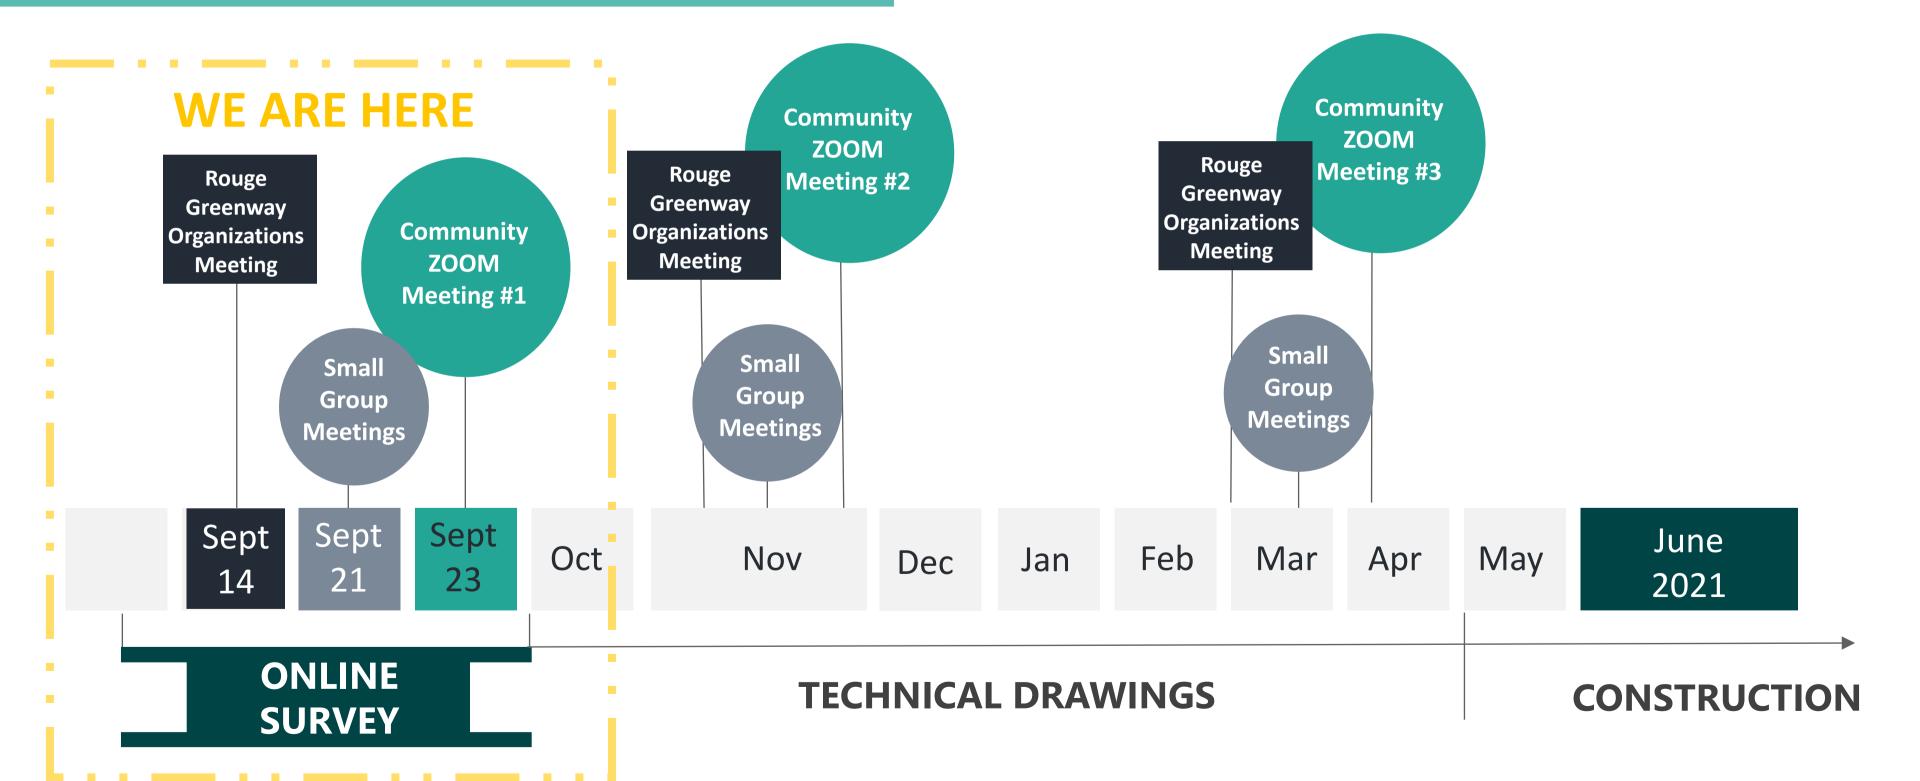

k with access to educational opportunities around new or preserved habitat such as wetlands

#### Access

- Neighborhood entrances need to be designed intentionally with special attention to limit undesired activity (including parking, loitering, etc...)
- Concerns raised about entrance on Lahser encouraging parking that could have negative traffic implications
- Addressing pedestrian safety, speeding and dumping on Berg Road are a priority

#### Design

Residents are specifically concerned about landscape maintenance along neighborhood edges, including maintaining fencing adjacent to residential parcels providing a clean appearance along 7 Mile, Lahser and Grand River



### Budget & Timeline



\$3.6 Million

Strategic
Neighborhood
Fund

Park Implementation Project

### Engagement Plan



### What We've Been Working On

- Purchased in late 2018
- Fencing improvements and resurfaced Berg Rd. in 2019
- Design team walked the park
- Additional research and assessments of clubhouse





portion of the fieldstone chimney and vertically oriented crack

dations pertain to the stone chimney:

commended to be repointed where cracked. Mortar used for r have similar physical and mechanical properties as the exist nance and appearance.

ndation and cap could not be assessed. If rehabilitated, SME sessed.

lition of the chimney is recommended to be cleaned/serviced contractor.



#### TAKE A SURVEY

The City has developed a short survey to gather additional input about your priorities and concerns for Rogell Park. The survey will be open until the en of Southerhope.

Go to detroitmi.g