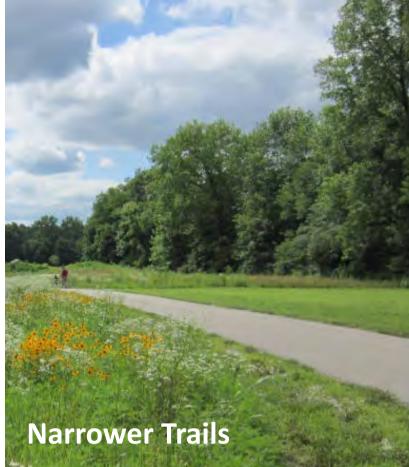

# Examples of What The Rouge Greenway Could Look Like

What the
East/West
Promenade
Pathway Could
Look Like

What Neighborhood Sidewalk Connections Could Look Like