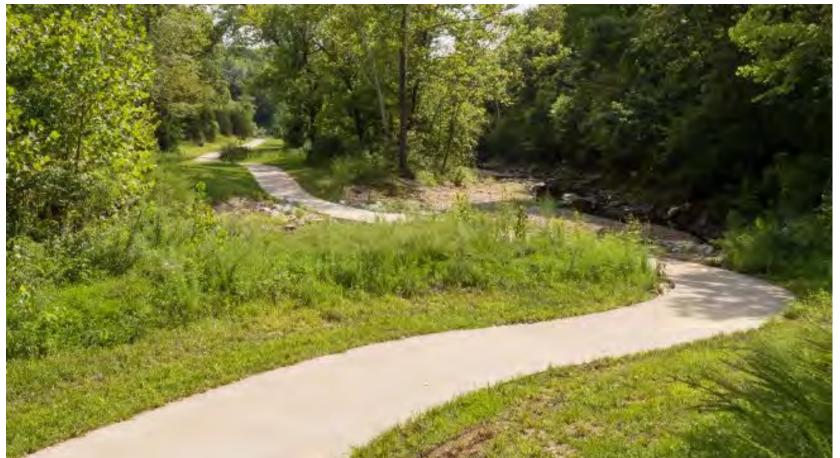

# Examples of What The Rouge Greenway Could Look Like

What the
East/West
Promenade
Pathway Could
Look Like

What Neighborhood Sidewalk Connections Could Look Like