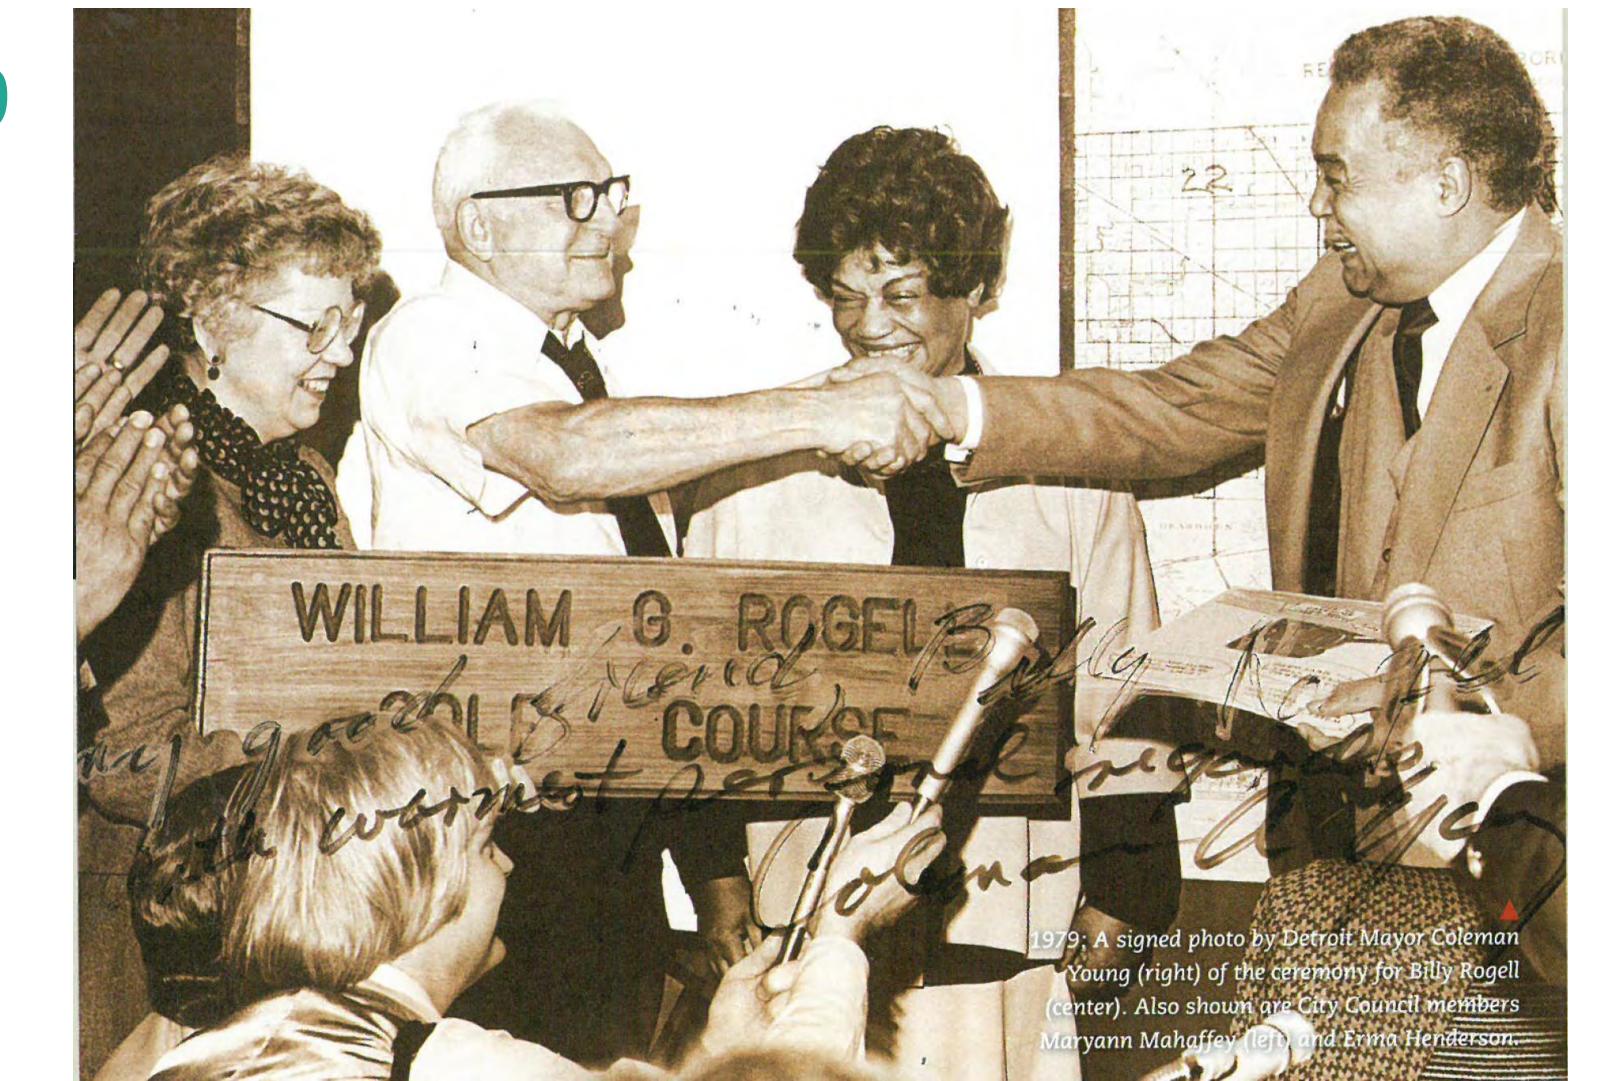

| The state of the second st |       |

58.4%



ONLINE: my2020census.gov

CALLING: (844) 330-2020 (English) (844) 468-2020 (Spanish)

OR

COMPLETE THE FORM THAT WAS MAILED TO YOUR HOME

Census Kiosks nearby where you can complete your census form:

- Apollo Market (20250 W Seven Mile)
- Digimax (18461 W McNichols)

## Agenda

- 1 BRIEF UPDATES ON NEARBY CITY PROJECTS
- 2 ROGELL HISTORY + BACKGROUND
- 3 PROJECT OVERVIEW
- VIRTUAL TOUR OF PROPERTY +
  PRELIMINARY PLANS FOR 2021
- 5 HOW TO STAY INVOLVED
- 6 GATHER FEEDBACK AND QUESTIONS

### Location Map









# Strategic Neighborhood Fund

















### **Site History**









## 1927-1981

Edgewater Park 1950's















# LIVE Polling Question #1



# Have you visited the Rogell property in the past?

- 1. YES
- 2. NO
- 3. NOT SURE

Please share your experience in the chat box or email chaudhryf@detroitmi.gov

### Framework Plan

2018











5 Large Public Mtgs

30+ Focus Group Mtgs

**400+ Residents** 

# Proposed Rouge Greenway Trail

**2018 Study** 

12 Miles7 City Parks



# Proposed Rouge Greenway Trail

**2018 Study** 

12 Miles7 City Parks



## Framework Plan 2018

- Connect residents into and through the passive space
- Rouge Greenway
- Development parcels along7 Mile Road
- Nature education
- Possible storm water management in future



### WHAT WE'VE HEARD ABOUT ROGELL SO FAR

#### **Programming**

- Rogell has historically been an important place in the community for uses other than go