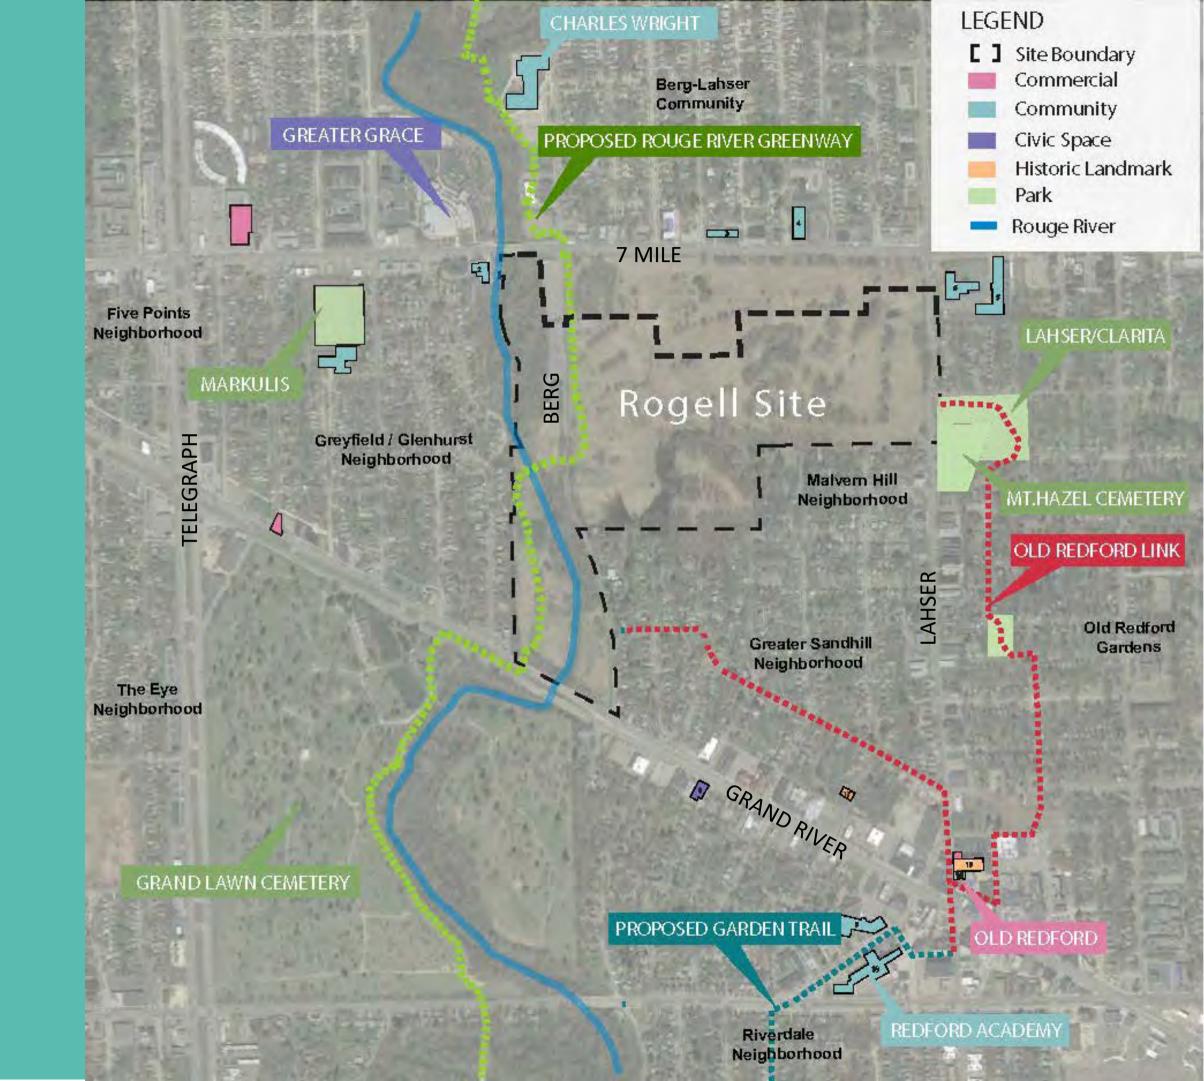

| 57.6% |
|                                                                                                                              | The state of the second st |       |

58.4%



ONLINE: my2020census.gov

CALLING: (844) 330-2020 (English) (844) 468-2020 (Spanish)

OR

COMPLETE THE FORM THAT WAS MAILED TO YOUR HOME

Census Kiosks nearby where you can complete your census form:

- Apollo Market (20250 W Seven Mile)
- Digimax (18461 W McNichols)

## Agenda

- 1 BRIEF UPDATES ON NEARBY CITY PROJECTS
- 2 ROGELL HISTORY + BACKGROUND
- 3 PROJECT OVERVIEW
- VIRTUAL TOUR OF PROPERTY +
  PRELIMINARY PLANS FOR 2021
- 5 HOW TO STAY INVOLVED
- 6 GATHER FEEDBACK AND QUESTIONS

### Location Map









# Strategic Neighborhood Fund

















### **Site History**









## 1927-1981

Edgewater Park 1950's















# LIVE Polling Question #1



# Have you visited the Rogell property in the past?

- 1. YES
- 2. NO
- 3. NOT SURE

Please share your experience in the chat box or email chaudhryf@detroitmi.gov

### Framework Plan

2018











5 Large Public Mtgs

30+ Focus Group Mtgs

**400+ Residents** 

# Proposed Rouge Greenway Trail

**2018 Study** 

12 Miles7 City Parks



# Proposed Rouge Greenway Trail

**2018 Study** 

12 Miles7 City Parks



## Framework Plan 2018

- Connect residents into and through the passive space
- Rouge Greenway
- Development parcels along7 Mile Road
- Nature education
- Possible storm water management in future



### WHAT WE'VE HEARD