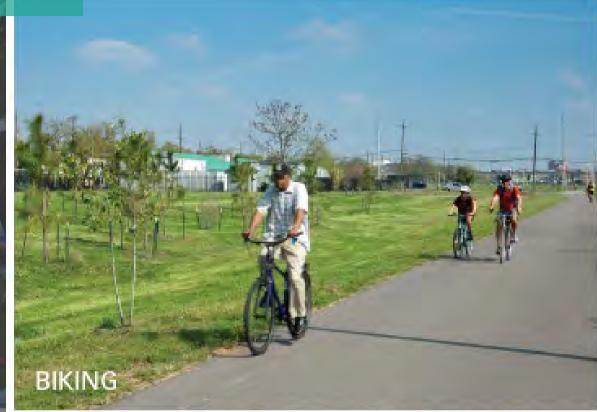

### 2021 Improvements

- Connecting neighborhoods into and through the park with a series of trails, bridges, and sidewalks
- Building a section of the Rouge
   Greenway through Rogell Park
- Signage, plantings, overlooks, and benches

### **Outdoor Programming Priorities**