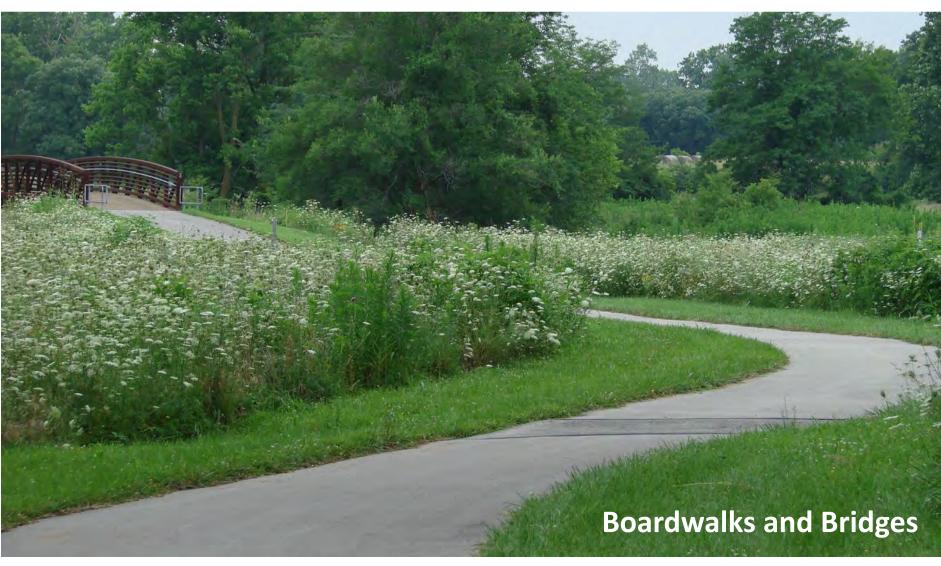

# Examples of What The Rouge Greenway Could Look Like

What the
East/West
Promenade
Pathway Could
Look Like

What Neighborhood Sidewalk Connections Could Look Like