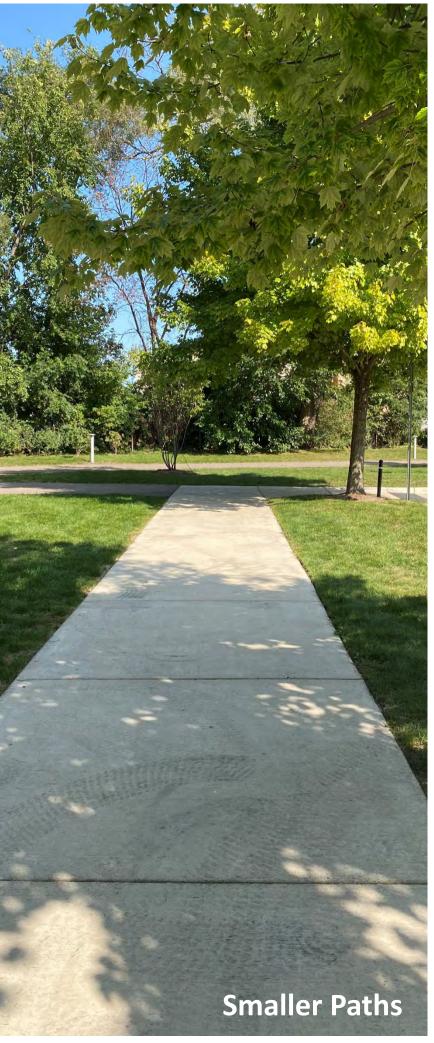

# Examples of What The Rouge Greenway Could Look Like

What the
East/West
Promenade
Pathway Could
Look Like

What Neighborhood Sidewalk Connections Could Look Like