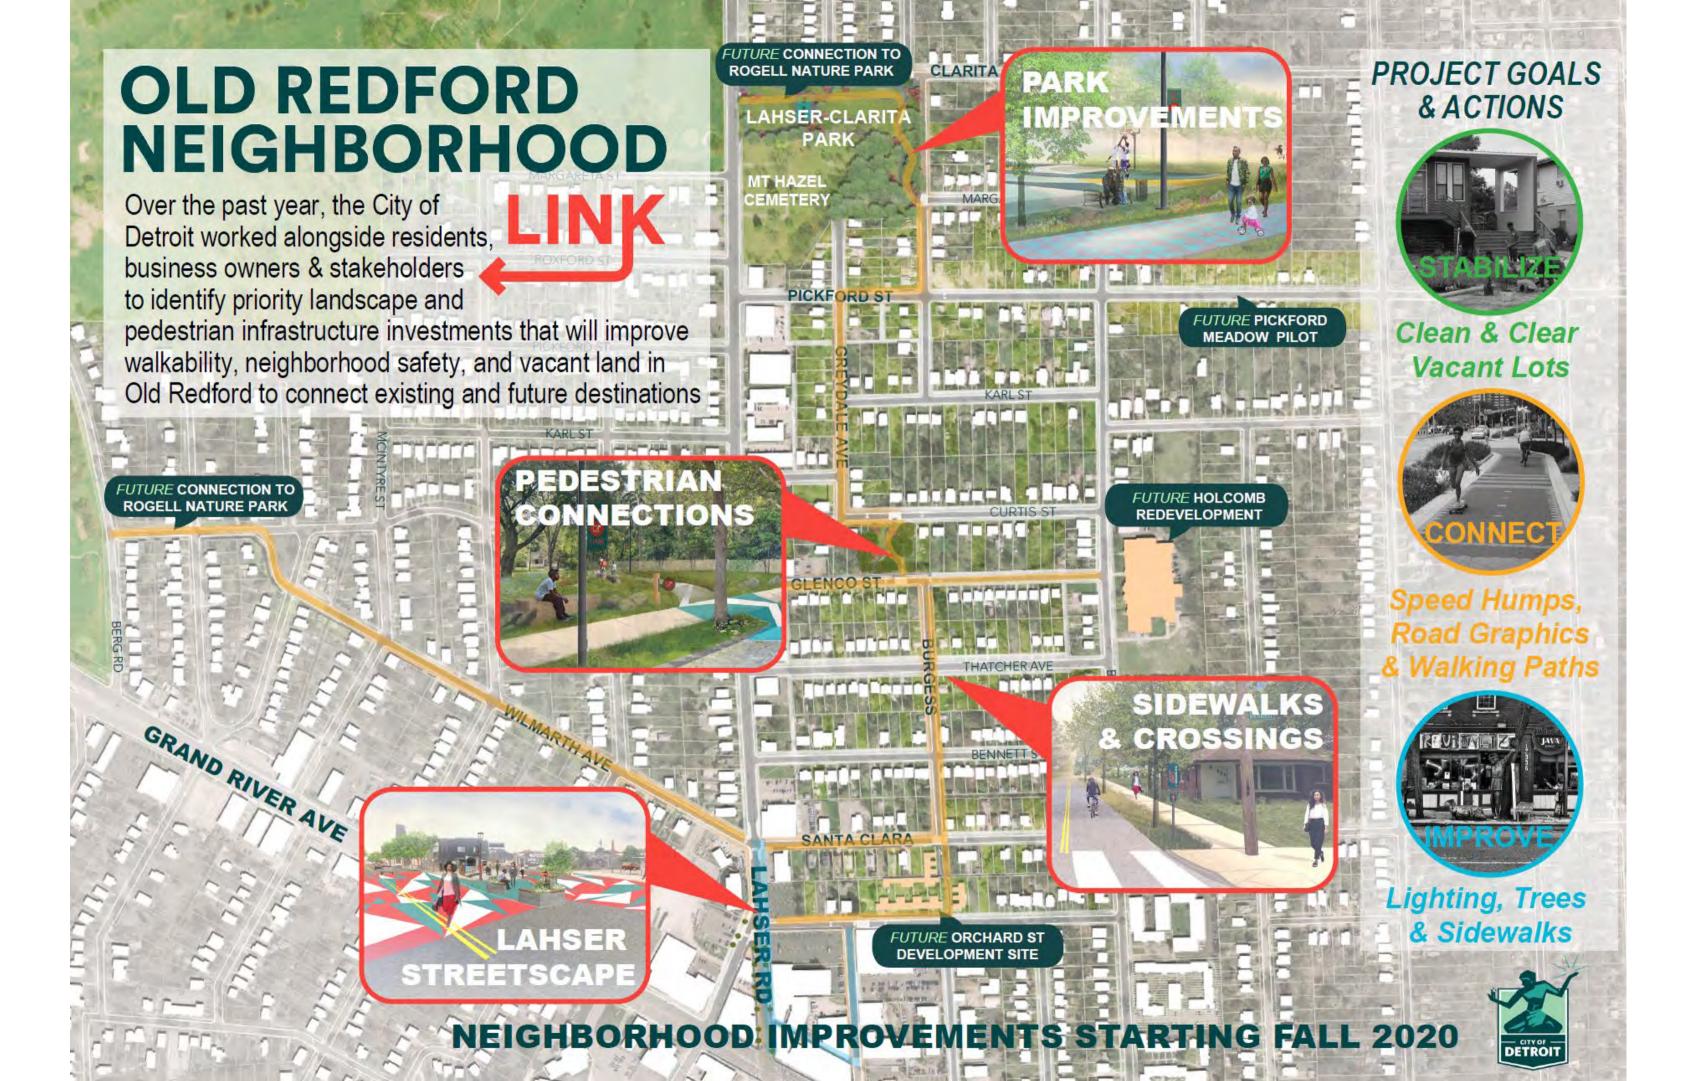

# Strategic Neighborhood Fund

### Budget & Timeline

\$3.6 Million

Strategic
Neighborhood
Fund

Park Implementation Project

### What We've Been Working On

- Purchased in late 2018
- Fencing improvements and resurfaced Berg Rd. in 2019
- Design team walked the park
- Additional research and assessments of clubhouse

portion of the fieldstone chimney and vertically oriented crack