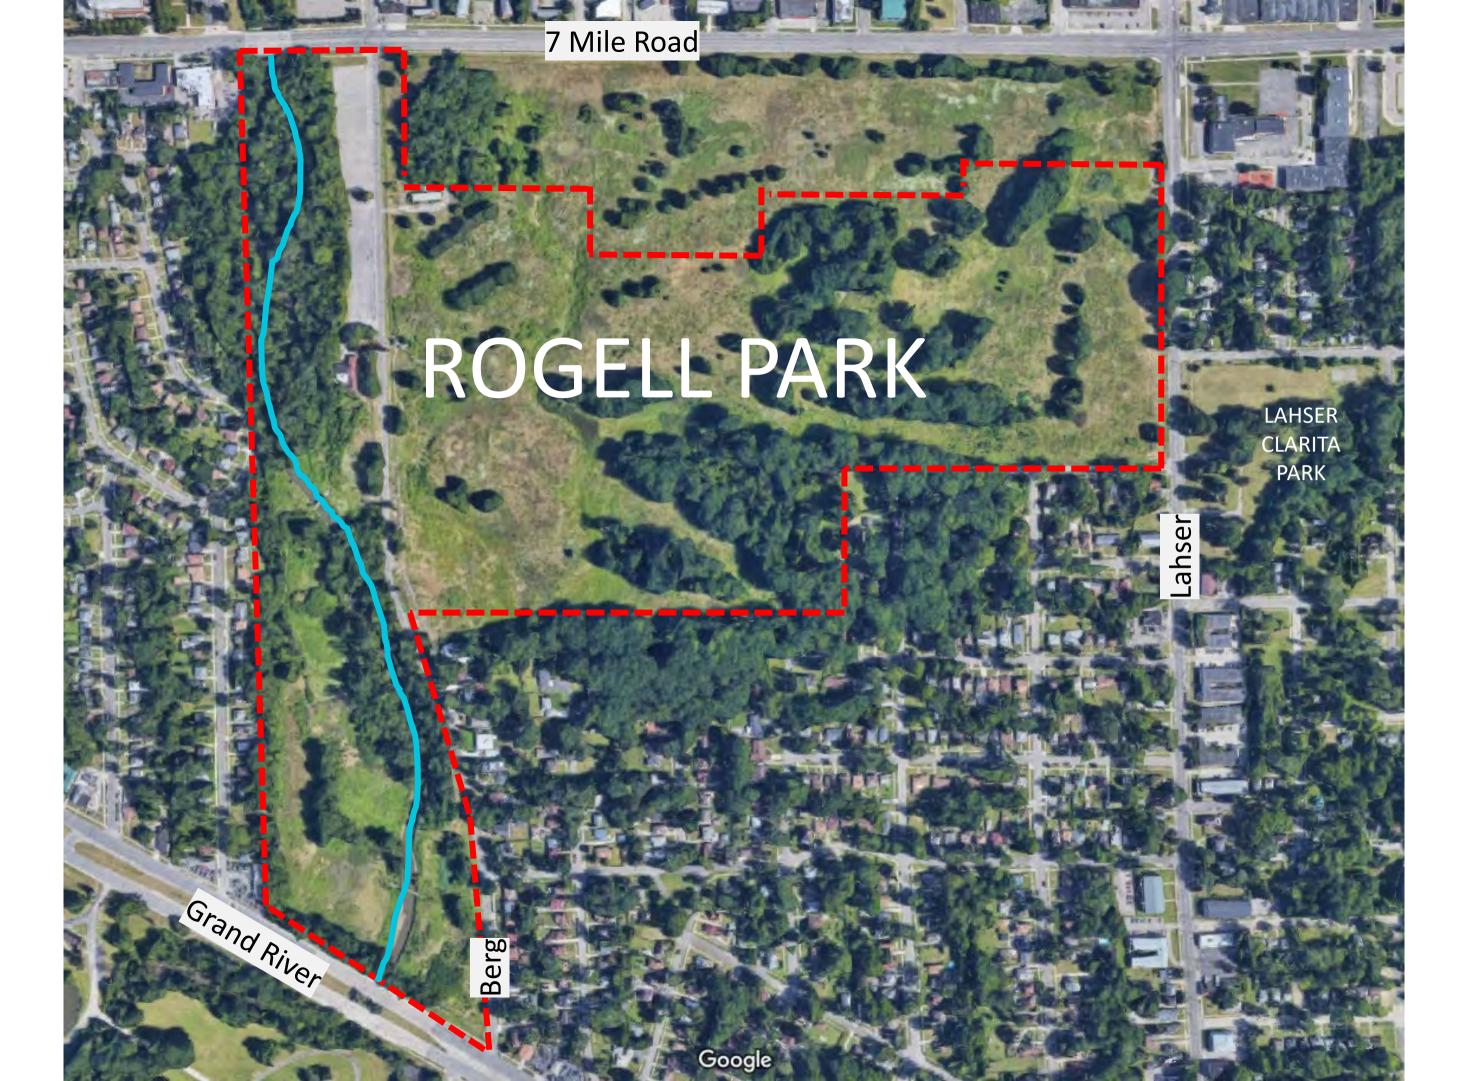

### Location Map

#### Rogell Community Survey - Sept 2020

Rogell Park is the newest park acquisition for City of Detroit park system. The park is 98 acres of the former 120 acre Rogell Golf Course, located at 18600 Berg Road. As part of the Grand River - Northwest Neighborhood Framework Plan, the site was identified to become a new park. In 2018 the Rogell Park Masterplan was completed, and it outlined near-term and long-term goals. The park's size, location, natural features and local community input during the Masterplan process set the vision to establish a nature park with walking and biking paths, scenic vistas, and opportunities for ecological education and experience, with a priority on accessibility and safety.