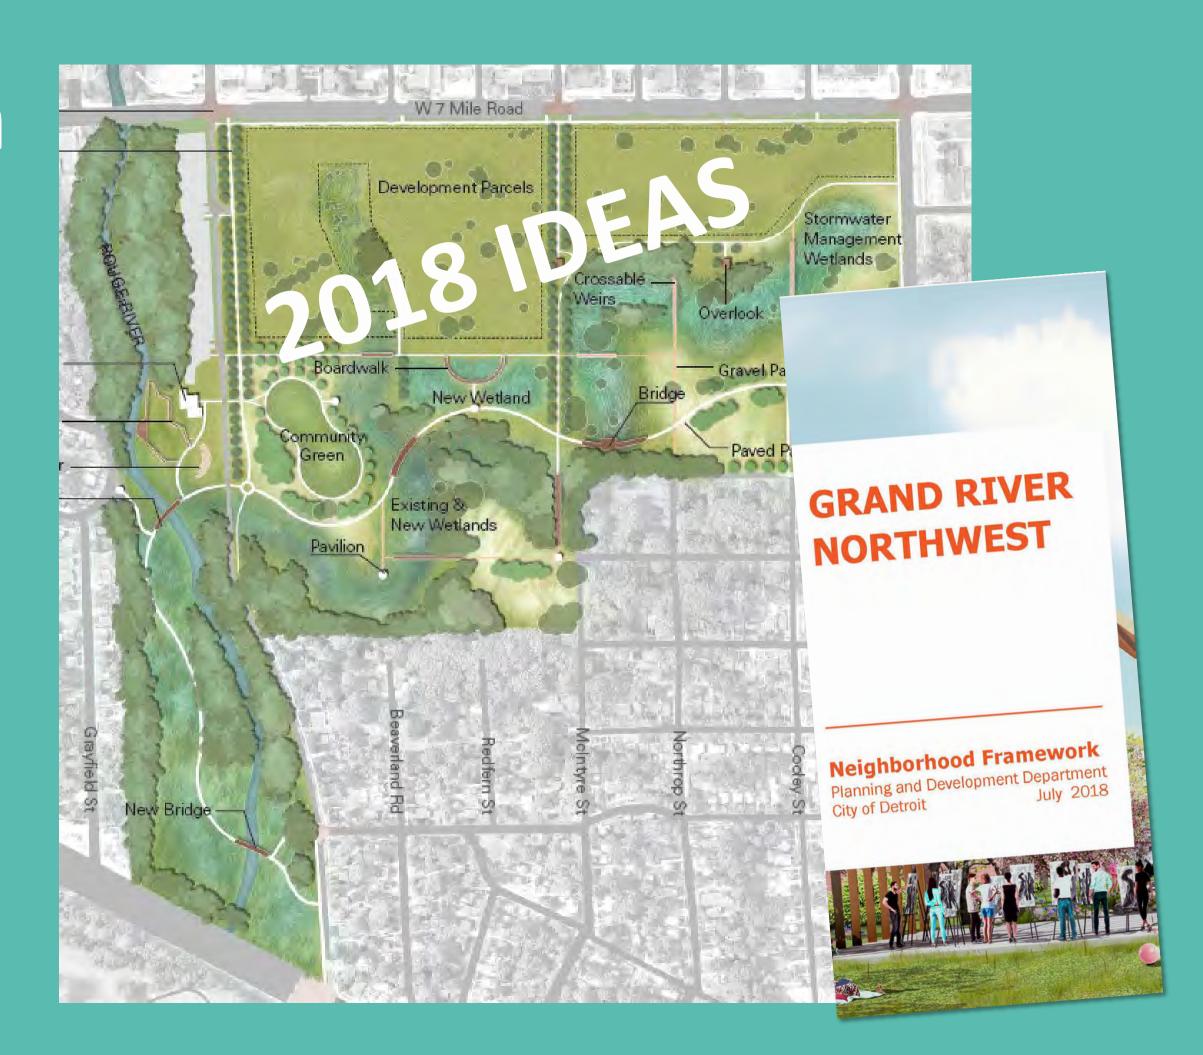

### Framework Plan

2018

5 Large Public Mtgs

30+ Focus Group Mtgs

**400+ Residents** 

# Proposed Rouge Greenway Trail

**2018 Study** 

12 Miles7 City Parks

## Framework Plan 2018

- Connect residents into and through the passive space
- Rouge Greenway
- Development parcels along7 Mile Road
- Nature education
- Possible storm water management in future