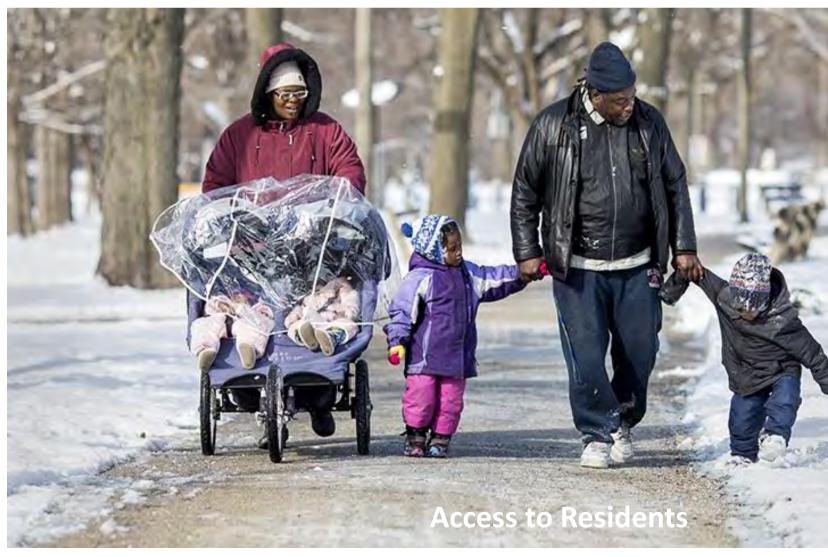

#### Access

- Neighborhood entrances need to be designed intentionally with special attention to limit undesired activity (including parking, loitering, etc...)
- Concerns raised about entrance on Lahser encouraging parking that could have negative traffic implications
- Addressing pedestrian safety, speeding and dumping on Berg Road are a priority