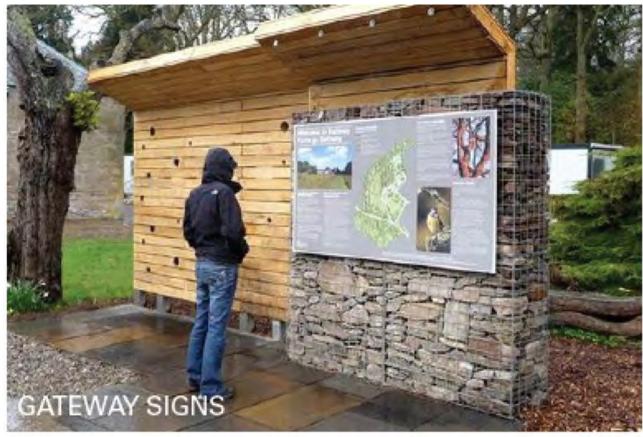

in the future
- Greenway connection shifted from Berg Rd to West side of Rouge directly to Grand River
- Community Green to be included in a future phase (Funding and align with clubhouse programming)



#### Park Circulation













### **Outdoor Programming Priorities**













### Additional Outdoor Opportunities















Once Rogell Park is open, how are you most likely to get to the park?

- 1. Car
- 2. Walk
- 3. Bus
- 4. Bike
- 5. Don't think I'll Visit the Park



If walking or biking, which entrance do you think you would you use the most?



# Examples of What The Rouge Greenway Could Look Like







What the
East/West
Promenade
Pathway Could
Look Like









What Neighborhood Sidewalk Connections Could Look Like







# Examples of What Signs Could Look Like











### Examples of What Pavilions or Overlooks Could Look Like















### Which activities might you do in Rogell Park? (pick all that apply)

- 1. Socializing
- 2. Exercising
- 3. Playing
- 4. Walking/Biking/Running
- 5. Meditation/Yoga
- 6. Relaxing in Nature
- 7. Wildlife Viewing
- 8. Weddings/Event Space
- 9. Cultural Programming
- 10. View Art Installations

Something Else? Please type in chat box



### What are your top priorities for Rogell Park? (choose three)

- 1. Nature trails
- 2. Multi-use trails
- 3. Neighborhood Connections
- 4. Lighting
- 5. Seating
- 6. Bathrooms
- 7. Event Space and Concessions
- 8. Shade/Shelters
- 9. Educational/Directional Signs
- 10. Arts & Culture Installations

Something Else? Please type in chat box



### Please Take The Survey!

d