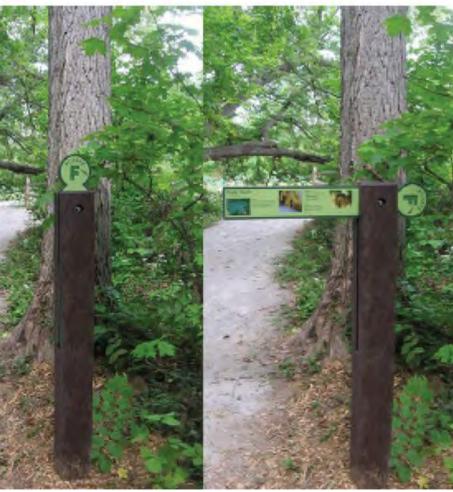

uture
- Greenway connection shifted from Berg Rd to West side of Rouge directly to Grand River
- Community Green to be included in a future phase (Funding and align with clubhouse programming)



#### Park Circulation













### **Outdoor Programming Priorities**













### Additional Outdoor Opportunities















Once Rogell Park is open, how are you most likely to get to the park?

- 1. Car
- 2. Walk
- 3. Bus
- 4. Bike
- 5. Don't think I'll Visit the Park



If walking or biking, which entrance do you think you would you use the most?



# Examples of What The Rouge Greenway Could Look Like







What the
East/West
Promenade
Pathway Could
Look Like









What Neighborhood Sidewalk Connections Could Look Like







# Examples of What Signs Could Look Like











### Examples of What Pavilions or Overlooks Could Look Like















### Which activities might you do in Rogell Park? (pick all that apply)

- 1. Socializing
- 2. Exercising
- 3. Playing
- 4. Walking/Biking/Running
- 5. Meditation/Yoga
- 6. Relaxing in Nature
- 7. Wildlife Viewing
- 8. Weddings/Event Space
- 9. Cultural Programming
- 10. View Art Installations

Something Else? Please type in chat box



### What are your top priorities for Rogell Park? (choose three)

- 1. Nature trails
- 2. Multi-use trails
- 3. Neighborhood Connections
- 4. Lighting
- 5. Seating
- 6. Bathrooms
- 7. Event Space and Concessions
- 8. Shade/Shelters
- 9. Educational/Directional Signs
- 10. Arts & Culture Installations

Something Else? Please type in chat box



### Please Take The Survey!

detroitmi