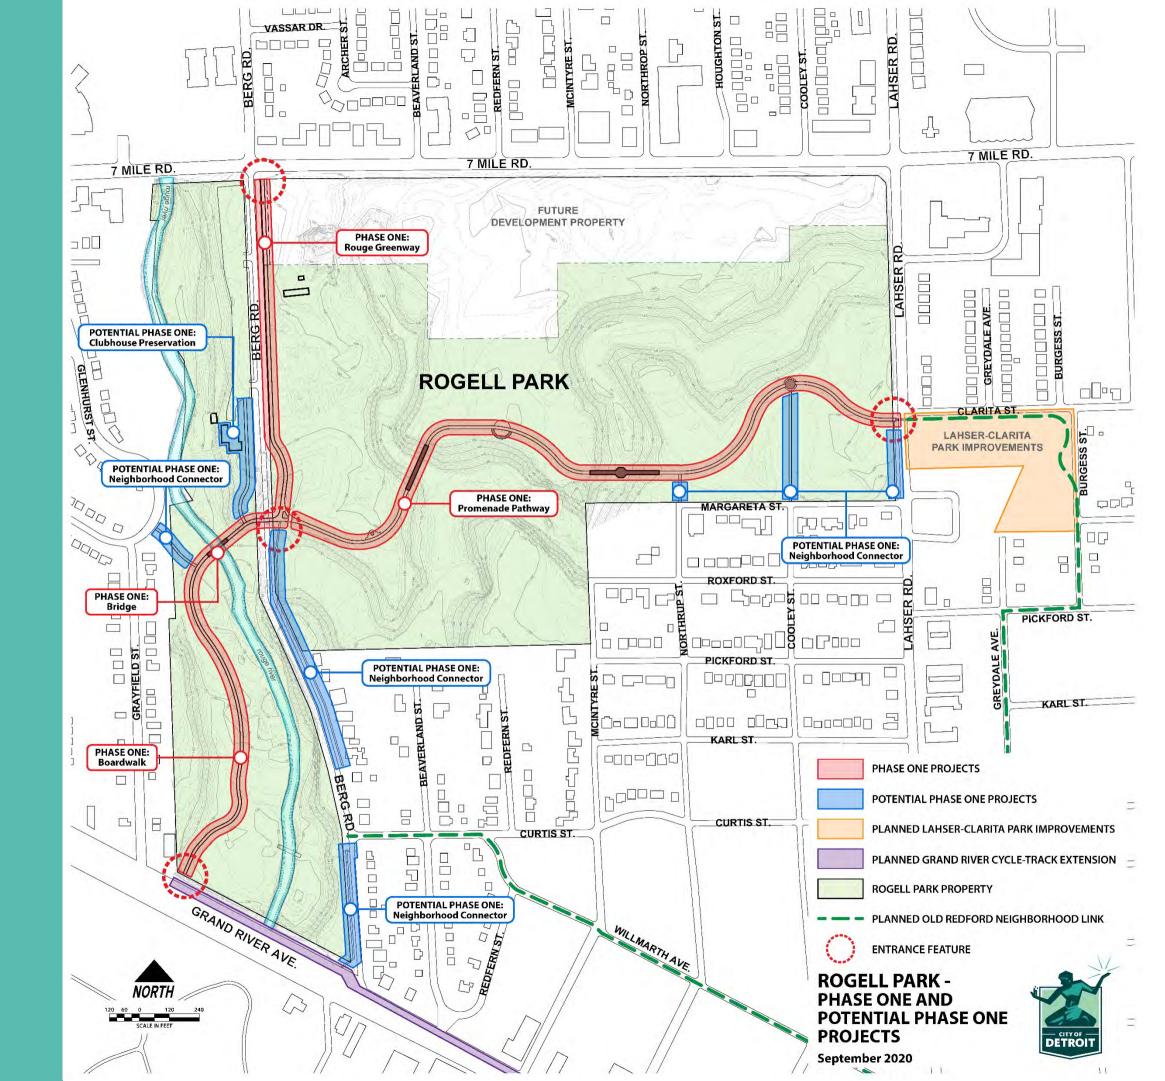

### 2021 Improvements

- Connecting neighborhoods into and through the park with a series of trails, bridges, and sidewalks
- Building a section of the Rouge
   Greenway through Rogell Park
- Signage, plantings, overlooks, and benches

### What's Different From 2018 concept

- No development site on Lahser
- Development site along 7 Mile reduced to 22 acres
- DWSD Stormwater project not confirmed. Could be integrated in the future
- Greenway connection shifted from Berg Rd to West side of Rouge directly to Grand River
- Community Green to be included in a future phase (Funding and align with clubhouse programming)

#### Park Circulation