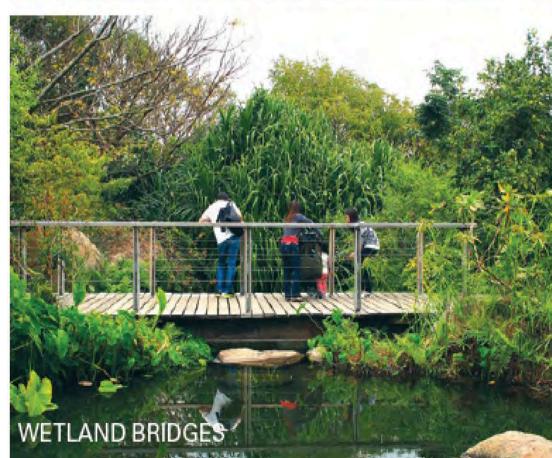

# Examples of What The Rouge Greenway Could Look Like

What the
East/West
Promenade
Pathway Could
Look Like

What Neighborhood Sidewalk Connections Could Look Like