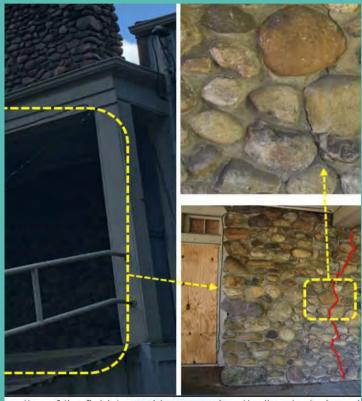

### What We've Been Working On

- Purchased in late 2018
- Fencing improvements and resurfaced Berg Rd. in 2019
- Design team walked the park
- Additional research and assessments of clubhouse

portion of the fieldstone chimney and vertically oriented crack

dations pertain to the stone chimney:

commended to be repointed where cracked. Mortar used for r have similar physical and mechanical properties as the exist nance and appearance.

ndation and cap could not be assessed. If rehabilitated, SME sessed.

lition of the chimney is recommended to be cleaned/serviced contractor.