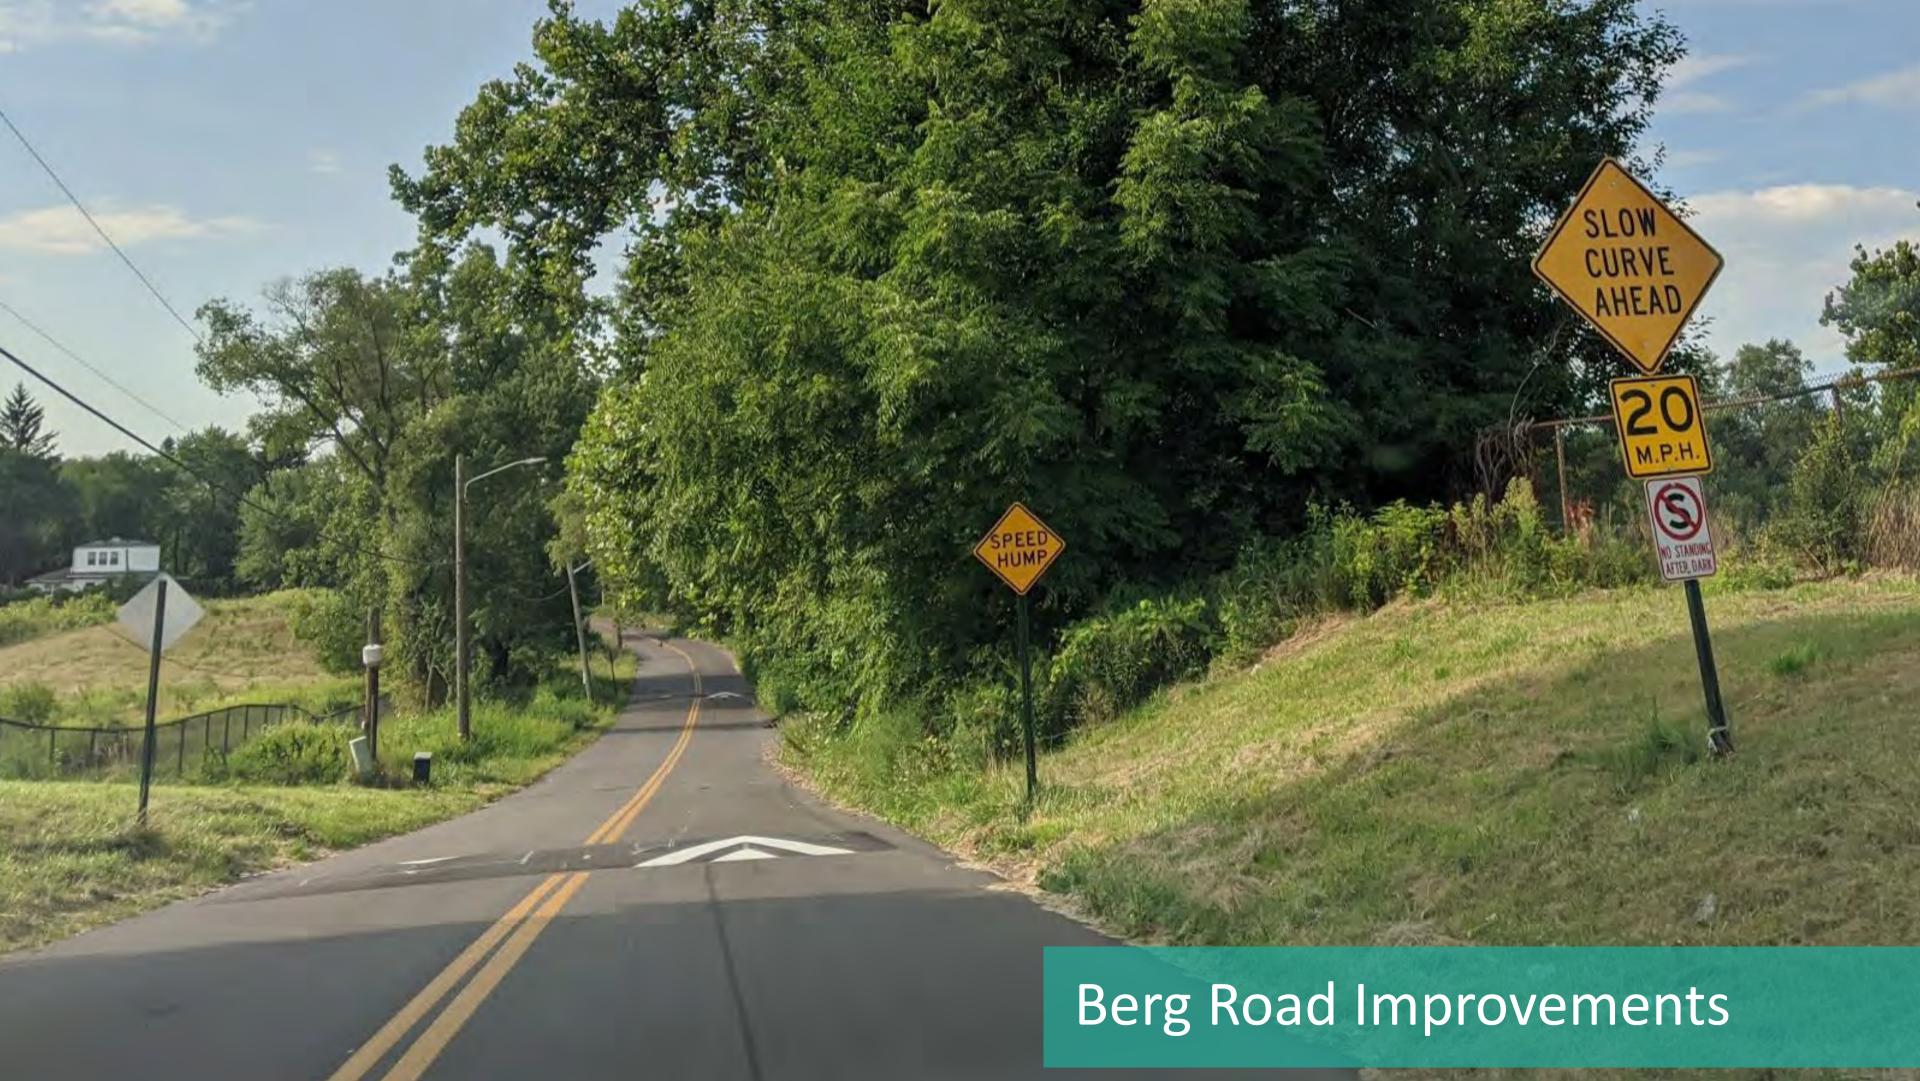

#### Access

- Neighborhood entrances need to be designed intentionally with special attention to limit undesired activity (including parking, loitering, etc...)
- Concerns raised about entrance on Lahser encouraging parking that could have negative traffic implications
- Addressing pedestrian safety, speeding and dumping on Berg Road are a priority

### What We've Been Working On

- Purchased in late 2018
- Fencing improvements and resurfaced Berg Rd. in 2019
- Design team walked the park
- Additional research and assessments of clubhouse

portion of the fieldstone chimney and vertically oriented crack