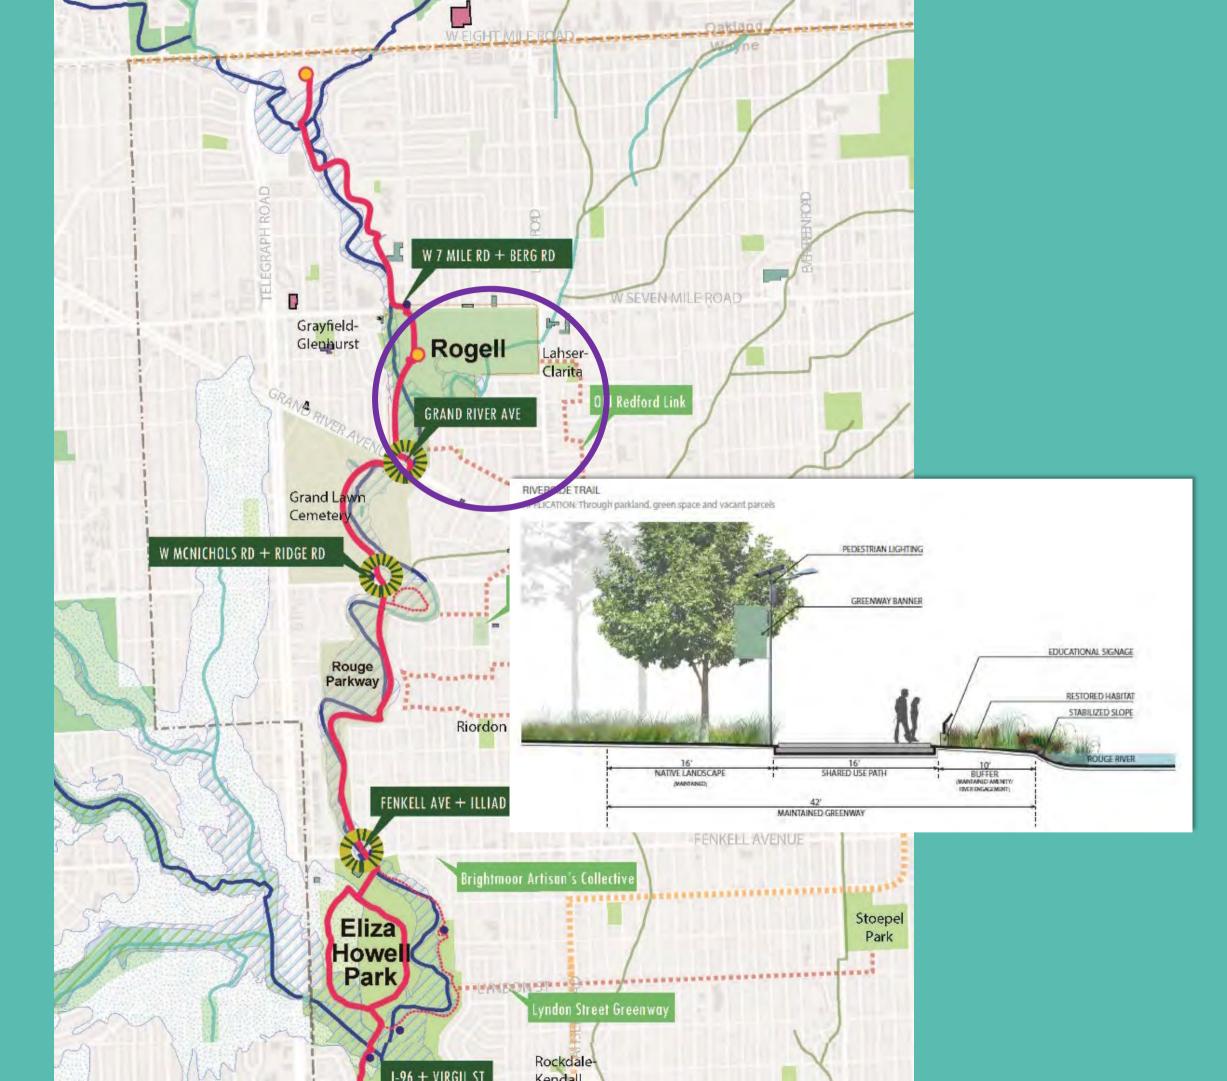

# Proposed Rouge Greenway Trail

**2018 Study** 

12 Miles7 City Parks

## Framework Plan 2018

- Connect residents into and through the passive space
- Rouge Greenway
- Development parcels along7 Mile Road
- Nature education
- Possible storm water management in future