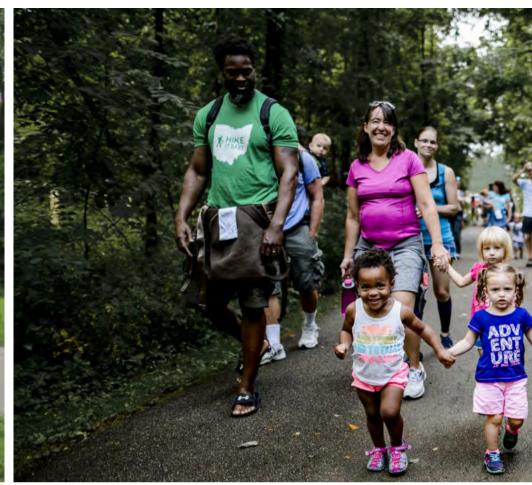

# Examples of What The Rouge Greenway Could Look Like

What the
East/West
Promenade
Pathway Could
Look Like

What Neighborhood Sidewalk Connections Could Look Like