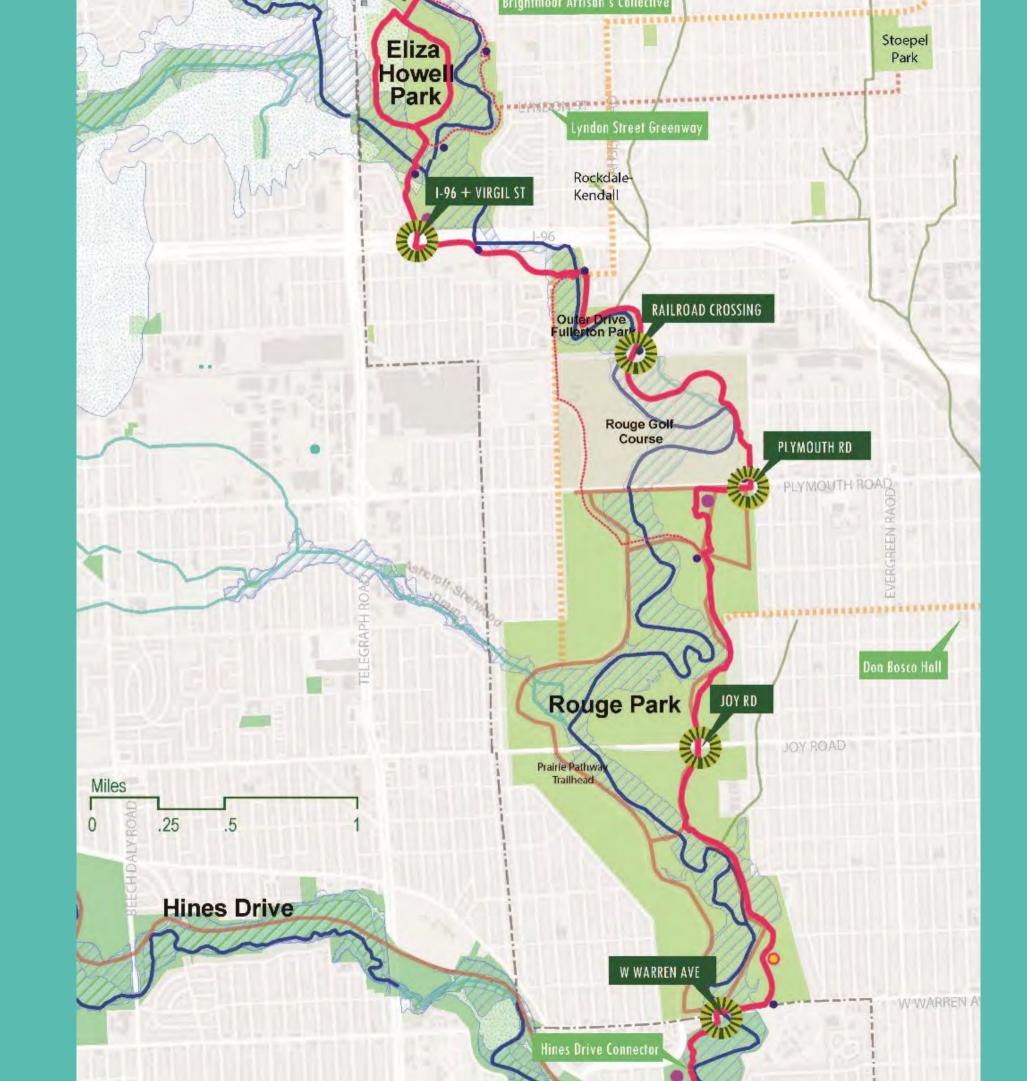

# Proposed Rouge Greenway Trail

**2018 Study** 

12 Miles7 City Parks

## Framework Plan 2018

- Connect residents into and through the passive space
- Rouge Greenway
- Development parcels along7 Mile Road
- Nature education
- Possible storm water management in future