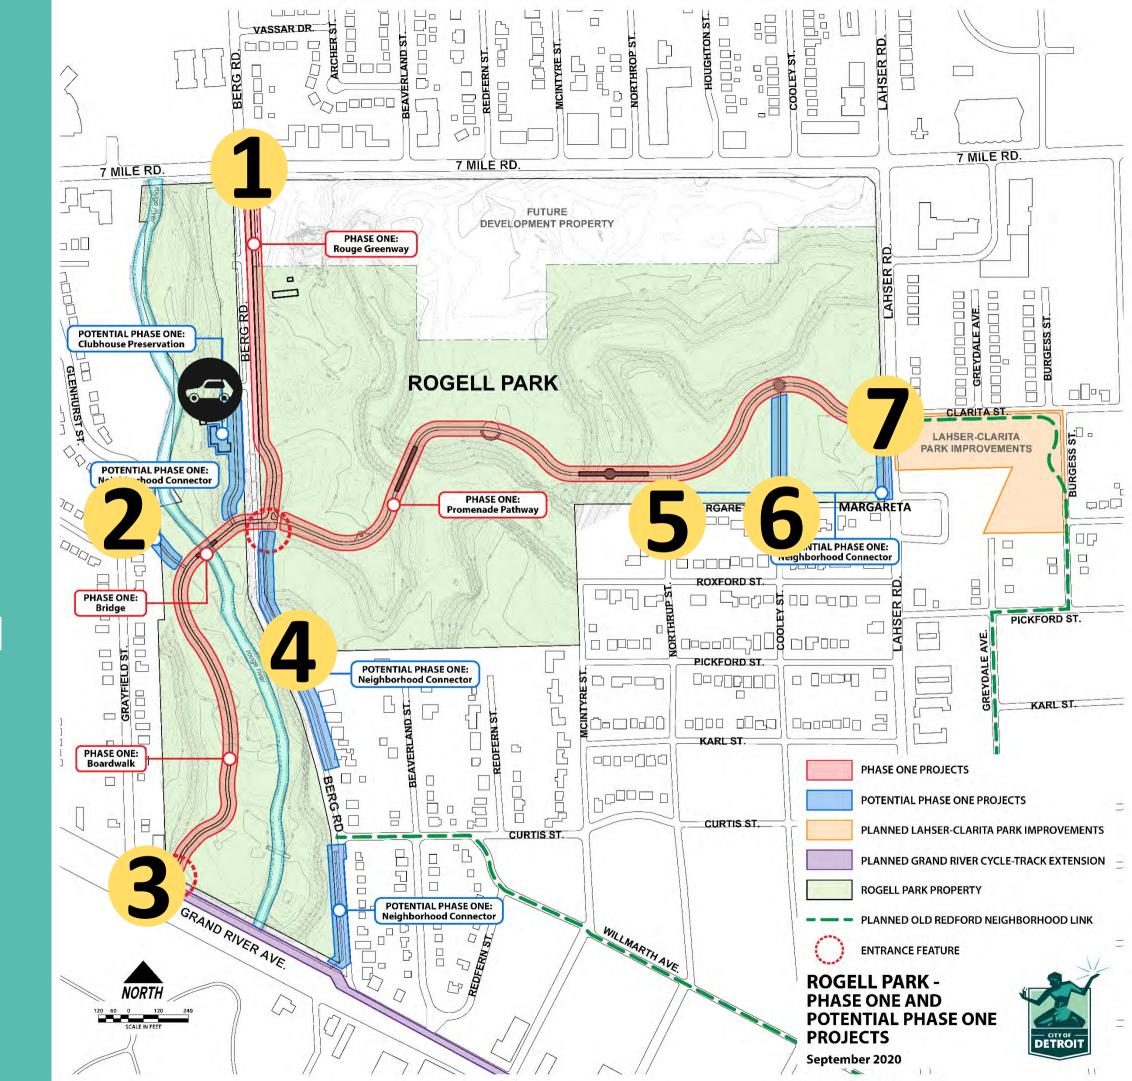

### 2021 Improvements

- Connecting neighborhoods into and through the park with a series of trails, bridges, and sidewalks
- Building a section of the Rouge
   Greenway through Rogell Park
- Signage, plantings, overlooks, and benches

### What's Different From 2018 concept

- No development site on Lahser
- Development site along 7 Mile reduced to 22 acres
- DWSD Stormwater project not confirmed. Could be integrated in the future
- Greenway connection shifted from Berg Rd to West side of Rouge directly to Grand River
- Community Green to be included in a future phase (Funding and align with clubhouse programming)

#### Park Circulation