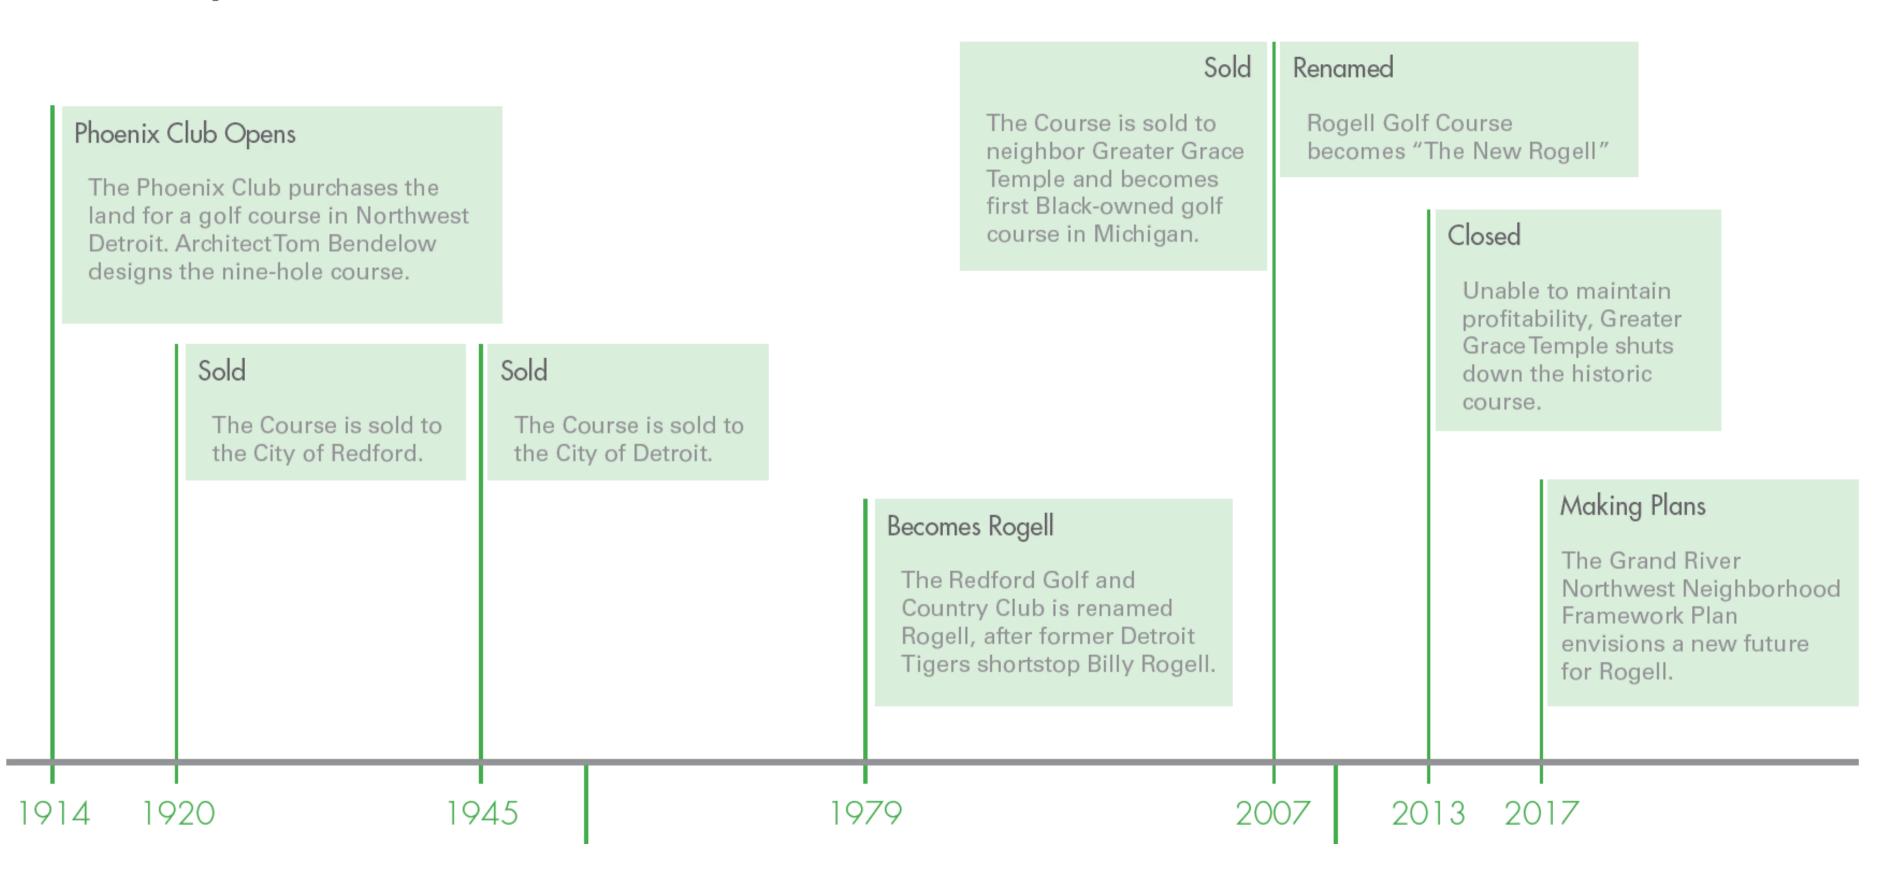

| 57.6% |
|                                                                                                                              | The state of the second st |       |

58.4%



ONLINE: my2020census.gov

CALLING: (844) 330-2020 (English) (844) 468-2020 (Spanish)

OR

COMPLETE THE FORM THAT WAS MAILED TO YOUR HOME

Census Kiosks nearby where you can complete your census form:

- Apollo Market (20250 W Seven Mile)
- Digimax (18461 W McNichols)

## Agenda

- 1 BRIEF UPDATES ON NEARBY CITY PROJECTS
- 2 ROGELL HISTORY + BACKGROUND
- 3 PROJECT OVERVIEW
- VIRTUAL TOUR OF PROPERTY +
  PRELIMINARY PLANS FOR 2021
- 5 HOW TO STAY INVOLVED
- 6 GATHER FEEDBACK AND QUESTIONS

### Location Map









# Strategic Neighborhood Fund

















### **Site History**









## 1927-1981

Edgewater Park 1950's















# LIVE Polling Question #1



# Have you visited the Rogell property in the past?

- 1. YES
- 2. NO
- 3. NOT SURE

Please share your experience in the chat box or email chaudhryf@detroitmi.gov

### Framework Plan

2018











5 Large Public Mtgs

30+ Focus Group Mtgs

**400+ Residents** 

# Proposed Rouge Greenway Trail

**2018 Study** 

12 Miles7 City Parks



# Proposed Rouge Greenway Trail

**2018 Study** 

12 Miles7 City Parks



## Framework Plan 2018

- Connect residents into and through the passive space
- Rouge Greenway
- Development parcels along7 Mile Road
- Nature education
- Possible storm water management in future



### WHAT WE'VE HEARD ABOUT ROGELL SO FAR

#### **Programming**

- Rogell has historically been an