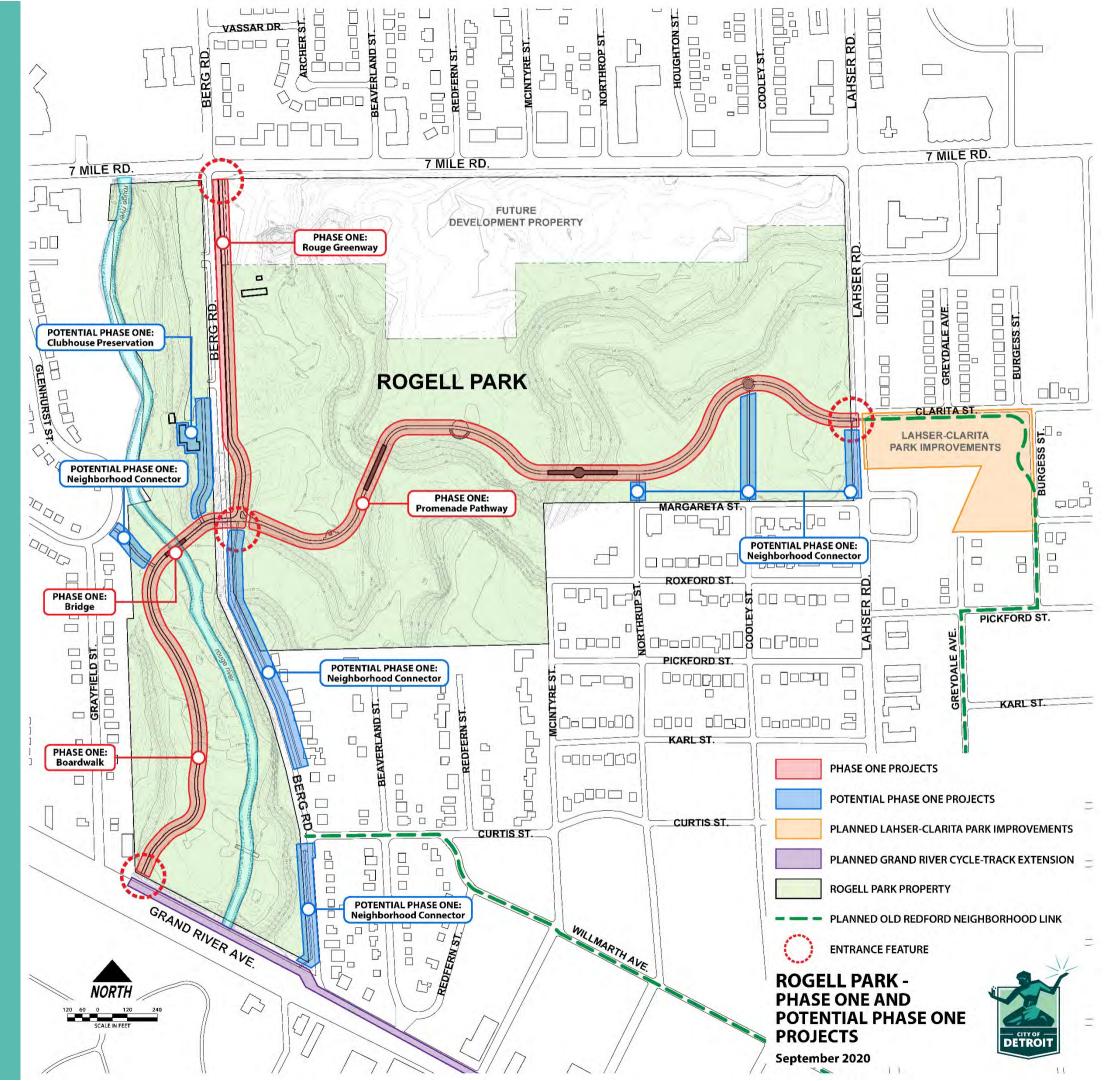

### 2021 Improvements

- Connecting neighborhoods into and through the park with a series of trails, bridges, and sidewalks
- Building a section of the Rouge
   Greenway through Rogell Park
- Signage, plantings, overlooks, and benches

### What's Different From 2018 concept

- No development site on Lahser
- Development site along 7 Mile reduced to 22 acres
- DWSD Stormwater project not confirmed. Could be integrated in the future
- Greenway connection shifted from Berg Rd to West side of Rouge directly to Grand River
- Community Green to be included in a future phase (Funding and align with clubhouse programming)

#### Park Circulation