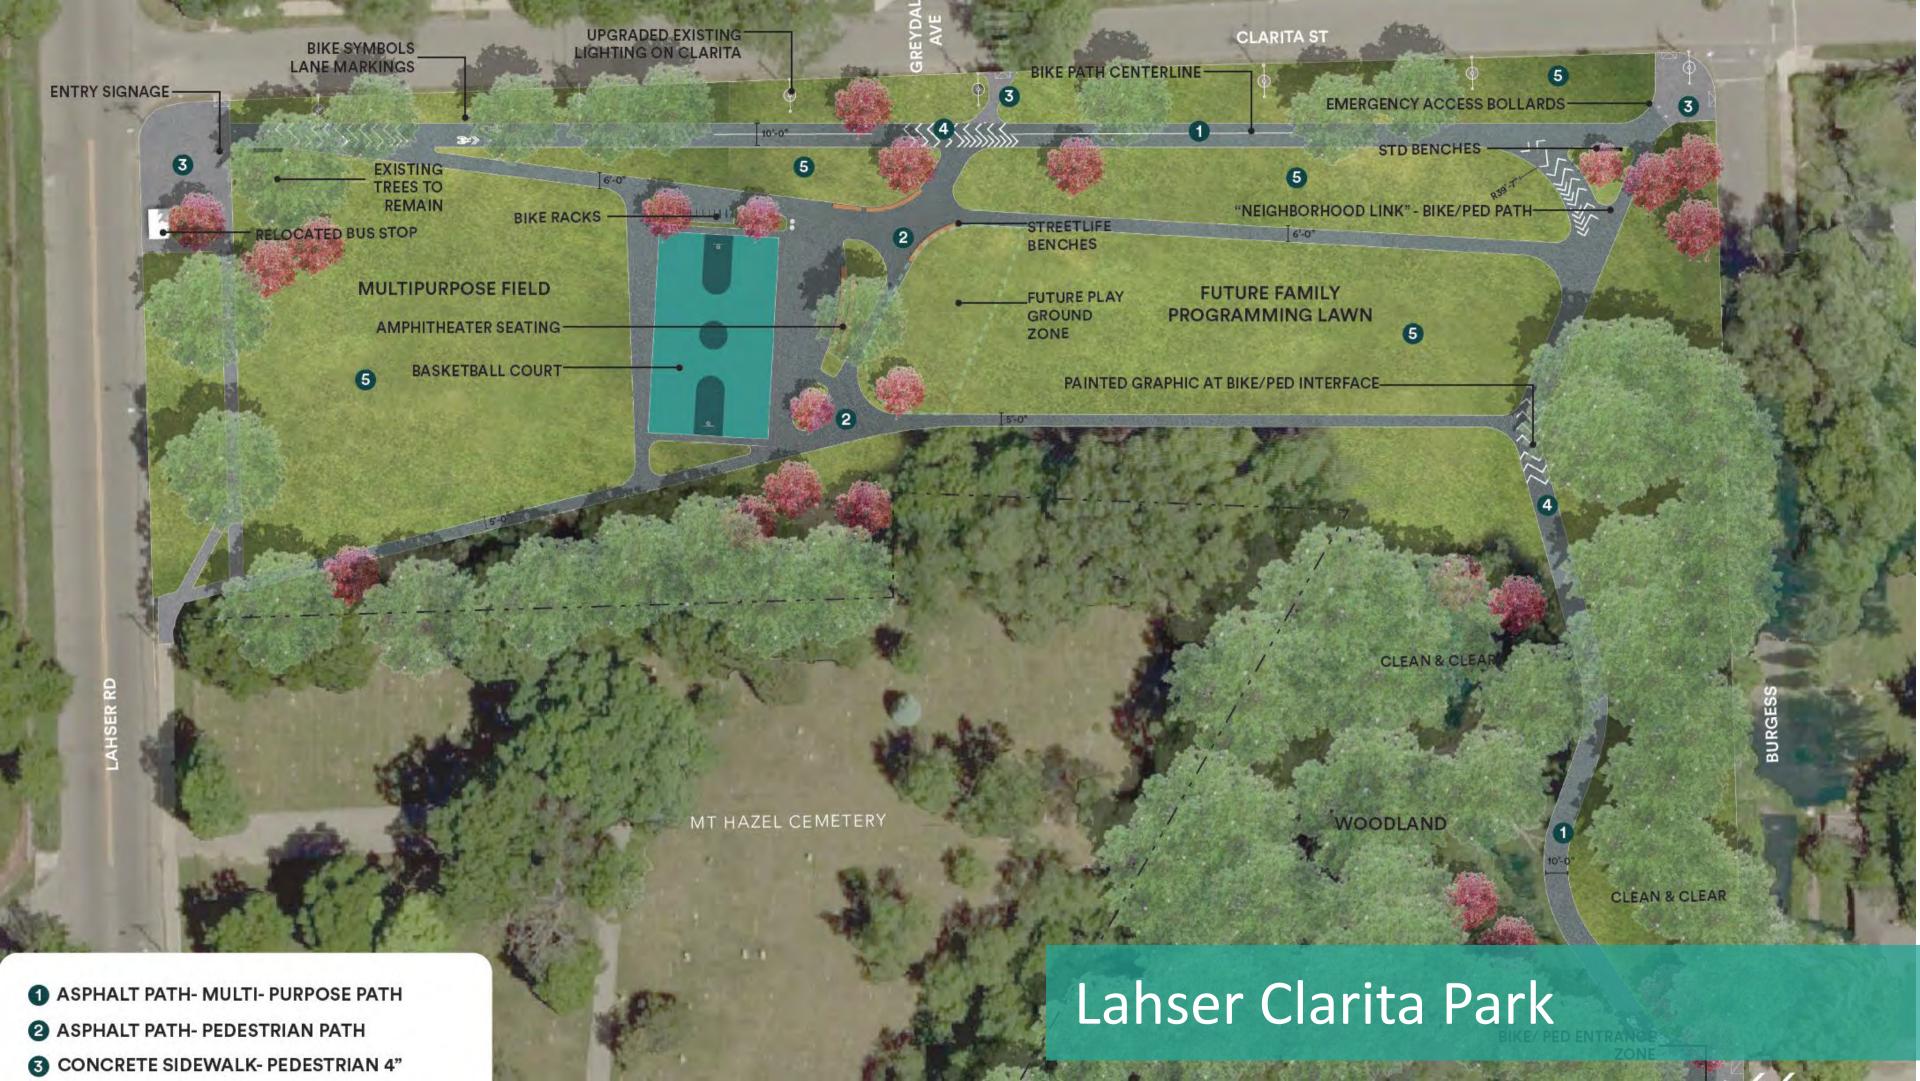

### 2021 Improvements

- Connecting neighborhoods into and through the park with a series of trails, bridges, and sidewalks
- Building a section of the Rouge
   Greenway through Rogell Park
- Signage, plantings, overlooks, and benches

#### Park Circulation