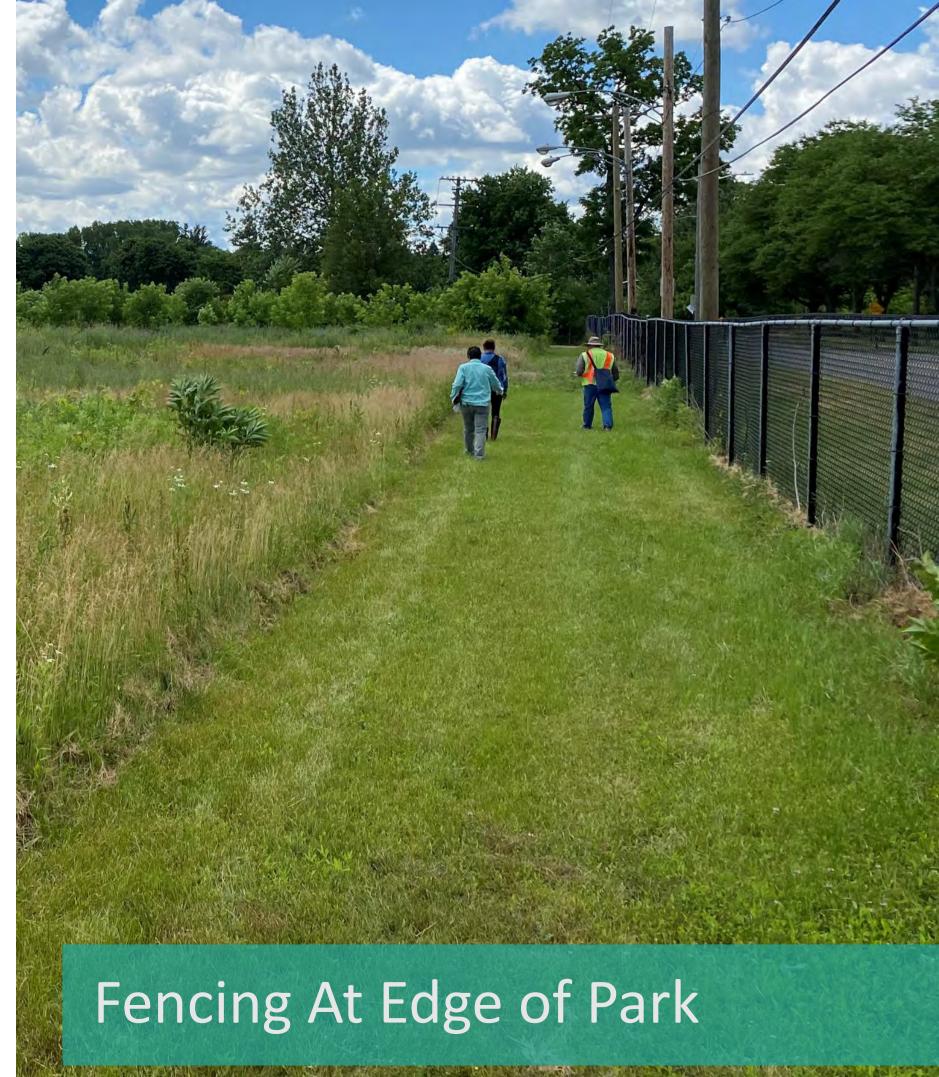

#### Design

Residents are specifically concerned about landscape maintenance along neighborhood edges, including maintaining fencing adjacent to residential parcels providing a clean appearance along 7 Mile, Lahser and Grand River

### What We've Been Working On

- Purchased in late 2018
- Fencing improvements and resurfaced Berg Rd. in 2019
- Design team walked the park
- Additional research and assessments of clubhouse

portion of the fieldstone chimney and vertically oriented crack