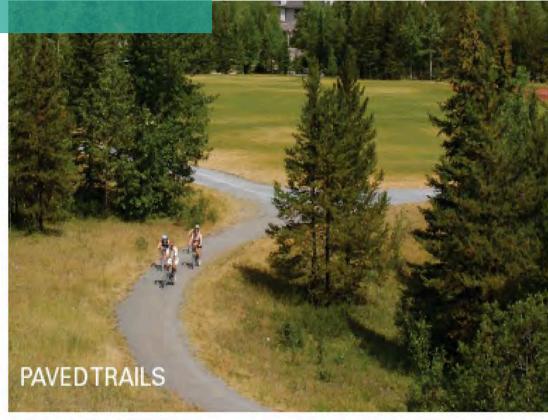

# Examples of What The Rouge Greenway Could Look Like

What the
East/West
Promenade
Pathway Could
Look Like

What Neighborhood Sidewalk Connections Could Look Like