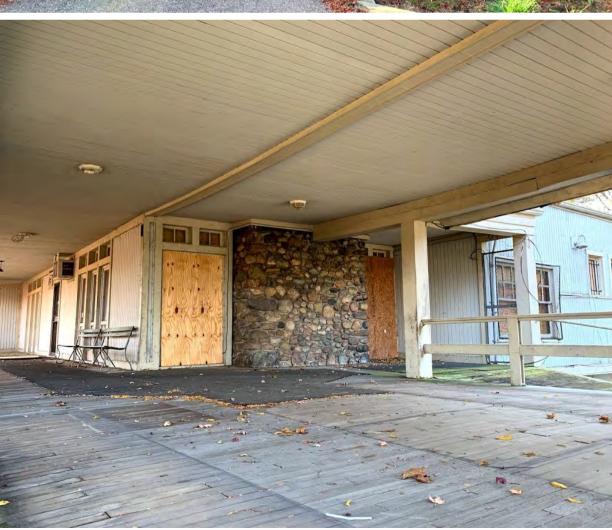

### What We've Been Working On

- Purchased in late 2018
- Fencing improvements and resurfaced Berg Rd. in 2019
- Design team walked the park
- Additional research and assessments of clubhouse

portion of the fieldstone chimney and vertically oriented crack

dations pertain to the stone chimney:

commended to be repointed where cracked. Mortar used for r have similar physical and mechanical properties as the exist nance and appearance.

ndation and cap could not be assessed. If rehabilitated, SME sessed.

lition of the chimney is recommended to be cleaned/serviced contractor.