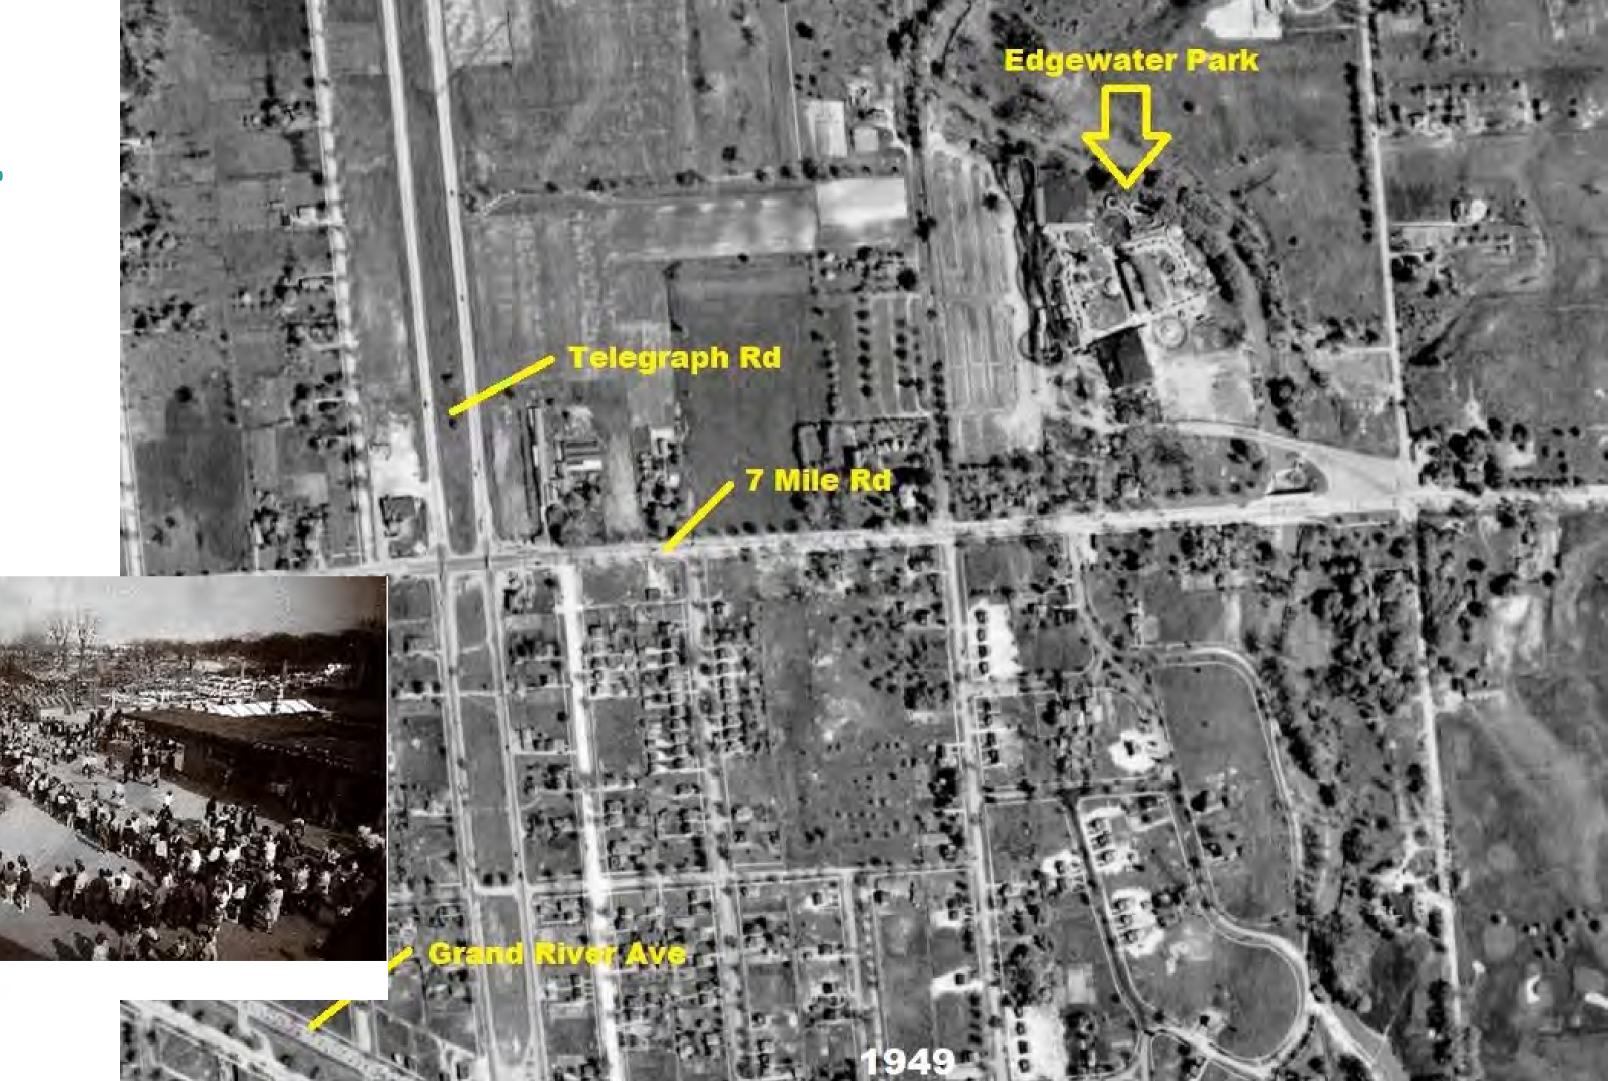

| The state of the second st |       |

58.4%



ONLINE: my2020census.gov

CALLING: (844) 330-2020 (English) (844) 468-2020 (Spanish)

OR

COMPLETE THE FORM THAT WAS MAILED TO YOUR HOME

Census Kiosks nearby where you can complete your census form:

- Apollo Market (20250 W Seven Mile)
- Digimax (18461 W McNichols)

## Agenda

- 1 BRIEF UPDATES ON NEARBY CITY PROJECTS
- 2 ROGELL HISTORY + BACKGROUND
- 3 PROJECT OVERVIEW
- VIRTUAL TOUR OF PROPERTY +
  PRELIMINARY PLANS FOR 2021
- 5 HOW TO STAY INVOLVED
- 6 GATHER FEEDBACK AND QUESTIONS

### Location Map









# Strategic Neighborhood Fund

















### **Site History**









## 1927-1981

Edgewater Park 1950's















# LIVE Polling Question #1



# Have you visited the Rogell property in the past?

- 1. YES
- 2. NO
- 3. NOT SURE

Please share your experience in the chat box or email chaudhryf@detroitmi.gov

### Framework Plan

2018











5 Large Public Mtgs

30+ Focus Group Mtgs

**400+ Residents** 

# Proposed Rouge Greenway Trail

**2018 Study** 

12 Miles7 City Parks



# Proposed Rouge Greenway Trail

**2018 Study** 

12 Miles7 City Parks



## Framework Plan 2018

- Connect residents into and through the passive space
- Rouge Greenway
- Development parcels along7 Mile Road
- Nature education
- Possible storm water management in future



### WHAT WE'VE HEARD ABOUT ROGELL SO FAR

#### **Programming**

- Rogell has historically been an important place in the community for uses oth