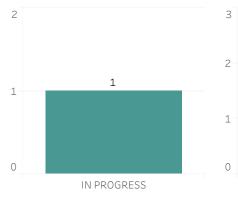

# **Detroit Police Department** Weekly Report on Facial Recognition

## Printed on Monday, October 26, 2020

Pursuant to Detroit Police Department Directive 307.5 - 5.1, below are the number of facial recognition requests that were fulfilled, the crimes that the facial recognition requests were attempting to solve, and the number of leads produced from the facial recognition software.

This report includes all requests made from Monday, October 19, 2020 through Sunday, October 25, 2020, as well as Q4 2020 quarter to date (10/1/2020 through 10/25/2020) and 2020 year to date (1/1/2020 through 10/25/2020). 0 searches were performed in violation of policy during the prior week, 0 during the current quarter, and 0 during the current year.



## **Prior Week Count of Leads**



#### **Quarter to Date Count of Leads**



## Year to Date Count of Leads





# **Detroit Police Department** Weekly Report on Facial Recognition

## Printed on Monday, October 26, 2020

Pursuant to Detroit Police Department Directive 307.5 - 5.1, below are the number of facial recognition requests that were fulfilled, the crimes that the facial recognition requests were attempting to solve, and the number of leads produced from the facial recognition software.

2

Μ

This report includes all requests made from Monday, October 19, 2020 through Sunday, October 25, 2020, as well as Q4 2020 guarter to date (10/1/2020 through 10/25/2020) and 2020 year to date (1/1/2020 through 10/25/2020). 0 searches were performed in violation of policy during the prior week, 0 during the current quarter,