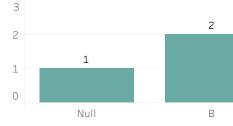

Prior Week Gender of Probe Photo

**Prior Week Source of Probe Photo** 

Year to Date Race of Probe Photo