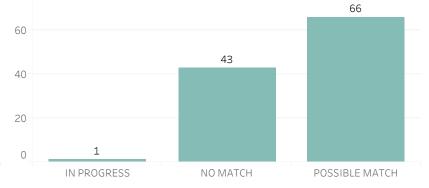

cognition

## Printed on Monday, October 26, 2020

Pursuant to Detroit Police Department Directive 307.5 - 5.1, below are the number of facial recognition requests that were fulfilled, the crimes that the facial recognition requests were attempting to solve, and the number of leads produced from the facial recognition software.

This report includes all requests made from Monday, October 19, 2020 through Sunday, October 25, 2020, as well as Q4 2020 quarter to date (10/1/2020 through 10/25/2020) and 2020 year to date (1/1/2020 through 10/25/2020). 0 searches were performed in violation of policy during the prior week, 0 during the current quarter, and 0 during the current year.



## **Prior Week Count of Leads**



#### **Quarter to Date Count of Leads**



## Year to Date Count of Leads





# **Detroit Police Department** Weekly Report on Facial Recognition

## Printed on Monday, October 26, 2020

Pursuant to Detroit Police Department Directive 307.5 - 5.1, below are the number of facial recognition requests that were fulfilled, the crimes that the facial recognition requests were attempting to solve, and the number of leads produced from the facial recognition software.

2

Μ

This report includes all requests made from Monday, October 19, 2020 through Sunday, October 25, 2020, as well as Q4 2020 guarter to date (10/1/2020 through 10/25/2020) and 2020 year to date (1/1/2020 through 10/25/2020). 0 searches were performed in violation of policy during the prior week, 0 during the current quarter, and 0 during the current year.





**Quarter to Date Race of Probe Photo**