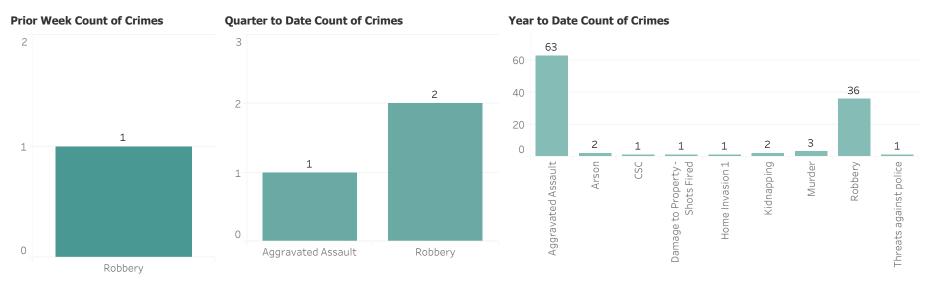

This report includes all requests made from Monday, October 19, 2020 through Sunday, October 25, 2020, as well as Q4 2020 quarter to date (10/1/2020 through 10/25/2020) and 2020 year to date (1/1/2020 through 10/25/2020). 0 searches were performed in violation of policy during the prior week, 0 during the current quarter, and 0 during the current year.