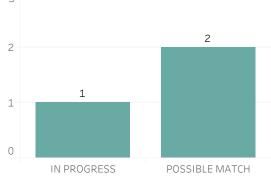

tment** Weekly Report on Facial Recognition

## Printed on Monday, October 26, 2020

Pursuant to Detroit Police Department Directive 307.5 - 5.1, below are the number of facial recognition requests that were fulfilled, the crimes that the facial recognition requests were attempting to solve, and the number of leads produced from the facial recognition software.

This report includes all requests made from Monday, October 19, 2020 through Sunday, October 25, 2020, as well as Q4 2020 quarter to date (10/1/2020 through 10/25/2020) and 2020 year to date (1/1/2020 through 10/25/2020). 0 searches were performed in violation of policy during the prior week, 0 during the current quarter, and 0 during the current year.



## **Prior Week Count of Leads**



#### **Quarter to Date Count of Leads**



## Year to Date Count of Leads





# **Detroit Police Department** Weekly Report on Facial Recognition

## Printed on Monday, October 26, 2020

Pursuant to Detroit Police Department Directive 307.5 - 5.1, below are the number of facial recognition requests that were fulfilled, the crimes that the facial recognition requests were attempting to solve, and the number of leads produced from the facial recognition software.

2

Μ

This report includes all requests made from Monday, October 19, 2020 through Sunday, October 25, 2020, as well as Q4 2020 guarter to date (10/1/2020 through 10/25/2020) and 2020 year to date (1/1/2020 through 10/25/2020). 0 searches were performed in violation of policy during the prior week, 0 during the current quarter, and 0 during the current year.





**Quart