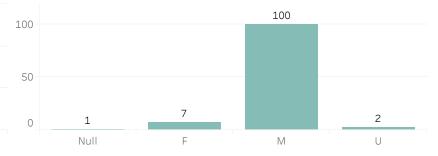

Prior Week Gender of Probe Photo

**Prior Week Source of Probe Photo** 

Year to Date Race of Probe Photo