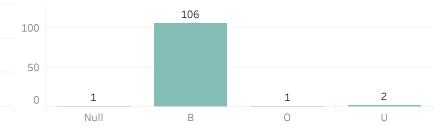

Prior Week Gender of Probe Photo

**Prior Week Source of Probe Photo** 

Year to Date Race of Probe Photo