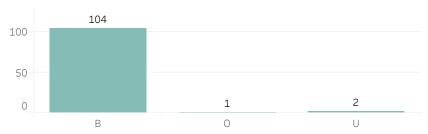

acial recognition requests that were fulfilled, the crimes that the facial recognition requests were attempting to solve, and the number of leads produced from the facial recognition software.

This report includes all requests made from Monday, September 28, 2020 through Sunday, October 4, 2020, as well as Q4 2020 quarter to date (10/1/2020 through 10/4/2020) and 2020 year to date (1/1/2020 through 10/4/2020). 0 searches were performed in violation of policy during the prior week, 0 during the current quarter, and 0 during the current year.

# Prior Week Race of Probe Photo 2 1 0 B

#### **Quarter to Date Gender of Probe Photo**

**Quarter to Date Race of Probe Photo** 



Prior Week Source of Probe Photo Quarter to Date Source of Probe Photo



#### **Year to Date Race of Probe Photo**



#### **Year to Date Gender of Probe Photo**



#### **Year to Date Source of Probe Photo**