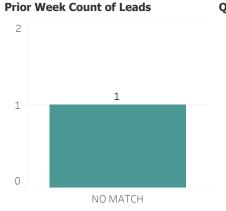

gnition**

Printed on Monday, October 5, 2020

Pursuant to Detroit Police Department Directive 307.5 - 5.1, below are the number of facial recognition requests that were fulfilled, the crimes that the facial recognition requests were attempting to solve, and the number of leads produced from the facial recognition software.

This report includes all requests made from Monday, September 28, 2020 through Sunday, October 4, 2020, as well as Q4 2020 quarter to date (10/1/2020 through 10/4/2020) and 2020 year to date (1/1/2020 through 10/4/2020). 0 searches were performed in violation of policy during the prior week, 0 during the current quarter, and 0 during the current

#### **Prior Week Count of Crimes**

#### **Quarter to Date Count of Crimes**





#### **Quarter to Date Count of Leads**



#### **Year to Date Count of Crimes**



#### **Year to Date Count of Leads**





## **Detroit Police Department**Weekly Report on Facial Recognition

Printed on Monday, October 5, 2020

Pursuant to Detroit Police Department Directive 307.5 - 5.1, below are the number of facial recognition requests that were fulfilled, the crimes that the facial recognition requests were attempting to solve, and the number of leads produced from the facial recognition software.

This report includes all requests made from Monday, September 28, 2020 through Sunday, October 4, 2020, as well as Q4 2020 quarter to date (10/1/2020 through 10/4/2020) and 2020 year to date (1/1/2020 through 10/4/2020). 0 searches were performed in violation of policy during the prior week, 0 during the current quarter, and 0 d