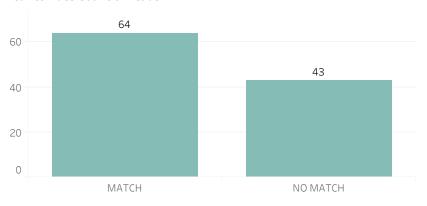

ent Directive 307.5 - 5.1, below are the number of facial recognition requests that were fulfilled, the crimes that the facial recognition requests were attempting to solve, and the number of leads produced from the facial recognition software.

This report includes all requests made from Monday, September 28, 2020 through Sunday, October 4, 2020, as well as Q4 2020 quarter to date (10/1/2020 through 10/4/2020) and 2020 year to date (1/1/2020 through 10/4/2020). 0 searches were performed in violation of policy during the prior week, 0 during the current quarter, and 0 during the current

#### **Prior Week Count of Crimes**

#### **Quarter to Date Count of Crimes**





#### **Quarter to Date Count of Leads**



#### **Year to Date Count of Crimes**



#### **Year to Date Count of Leads**





## **Detroit Police Department**Weekly Report on Facial Recognition

Printed on Monday, October 5, 2020

Pursuant to Detroit Police Department Directive 307.5 - 5.1, below are the number of facial recognition requests that were fulfilled, the crimes that the facial recognition requests were attempting to solve, and the number of leads produced from the facial recognition software.

This report includes all requests made from Monday, September 28, 2020 through Sunday, October 4, 2020, as well as Q4 2020 quarter to date (10/1/2020 through 10/4/2020) and 2020 year to date (1/1/2020 through 10/4/2020). 0 searches were performed in violation of policy during the prior week, 0 during the current quarter, and 0 during the current year.

# Prior Week Race of Probe Photo 2 1 0 B

#### **Quarter