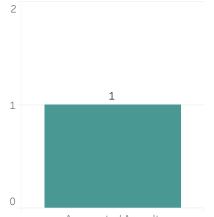

olice Department Weekly Report on Facial Recognition**

Printed on Monday, October 5, 2020

Pursuant to Detroit Police Department Directive 307.5 - 5.1, below are the number of facial recognition requests that were fulfilled, the crimes that the facial recognition requests were attempting to solve, and the number of leads produced from the facial recognition software.

This report includes all requests made from Monday, September 28, 2020 through Sunday, October 4, 2020, as well as Q4 2020 quarter to date (10/1/2020 through 10/4/2020) and 2020 year to date (1/1/2020 through 10/4/2020). 0 searches were performed in violation of policy during the prior week, 0 during the current quarter, and 0 during the current

#### **Prior Week Count of Crimes**

#### **Quarter to Date Count of Crimes**





#### **Quarter to Date Count of Leads**



#### **Year to Date Count of Crimes**



#### **Year to Date Count of Leads**





## **Detroit Police Department**Weekly Report on Facial Recognition

Printed on Monday, October 5, 2020

Pursuant to Detroit Police Department Directive 307.5 - 5.1, below are the number of facial recognition requests that were fulfilled, the crimes that the facial recognition requests were attempting to solve, and the number of leads produced from the facial recognition software.

This report includes all requests made from Monday, September 28, 2020 through Sunday, October 4, 2020, as well as Q4 2020 quarter to date (10/1/2020 through 10/4/2020) and 2020 year to date (1/1/2020 through 10/4/2020). 0 searches were performed in violation of policy during the prio