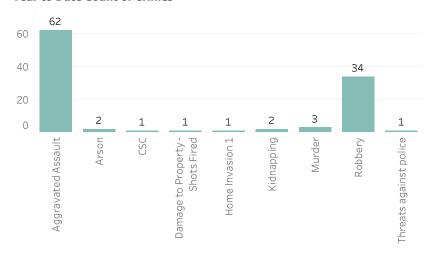

2020

Pursuant to Detroit Police Department Directive 307.5 - 5.1, below are the number of facial recognition requests that were fulfilled, the crimes that the facial recognition requests were attempting to solve, and the number of leads produced from the facial recognition software.

This report includes all requests made from Monday, September 28, 2020 through Sunday, October 4, 2020, as well as Q4 2020 quarter to date (10/1/2020 through 10/4/2020) and 2020 year to date (1/1/2020 through 10/4/2020). 0 searches were performed in violation of policy during the prior week, 0 during the current quarter, and 0 during the current

#### **Prior Week Count of Crimes**

#### **Quarter to Date Count of Crimes**





#### **Quarter to Date Count of Leads**



#### **Year to Date Count of Crimes**



#### **Year to Date Count of Leads**





## **Detroit Police Department**Weekly Report on Facial Recognition

Printed on Monday, October 5, 2020

Pursuant to Detroit Police Department Directive 307.5 - 5.1, below are the number of facial recognition requests that were fulfilled, the crimes that the facial recognition requests were attempting to solve, and the number of leads produced from the facial recognition software.

This report includes all requests made from Monday, September 28, 2020 through Sunday, October 4, 2020, as well as Q4 2020 quarter to date (10/1/2020 through 10/4/2020) and 2020 year to date (1/1/2020 through 10/4/2020). 0 searches were performed in violation of policy during the prior week, 0 during the current quarter, and 0 during the current year.

# Prior Week Rac