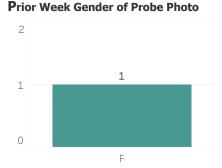

nted on Monday, October 5, 2020

Pursuant to Detroit Police Department Directive 307.5 - 5.1, below are the number of facial recognition requests that were fulfilled, the crimes that the facial recognition requests were attempting to solve, and the number of leads produced from the facial recognition software.

This report includes all requests made from Monday, September 28, 2020 through Sunday, October 4, 2020, as well as Q4 2020 quarter to date (10/1/2020 through 10/4/2020) and 2020 year to date (1/1/2020 through 10/4/2020). 0 searches were performed in violation of policy during the prior week, 0 during the current quarter, and 0 during the current year.

# Prior Week Race of Probe Photo 2 1 0 B

#### **Quarter to Date Gender of Probe Photo**

**Quarter to Date Race of Probe Photo** 



Prior Week Source of Probe Photo Quarter to Date Source of Probe Photo



#### **Year to Date Race of Probe Photo**



#### **Year to Date Gender of Probe Photo**



#### **Year to Date Source of Probe Photo**