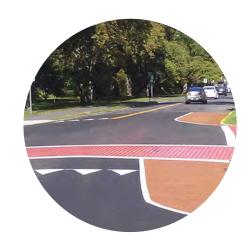

### Potential improvements come in many forms and scales.

Improved Sidewalks

Bicycle Infrastructure

Multi-Use Paths

Sidewalk Furniture

**Transit Amenities** 

**Traffic Calming** 

**Green Infrastructure** 

Signs + Signals

Wayfinding

Road Markings

**Pedestrian Lighting** 

Different types of streets require different levels of intervention to create a safe and comfortable environment for pedestrians.