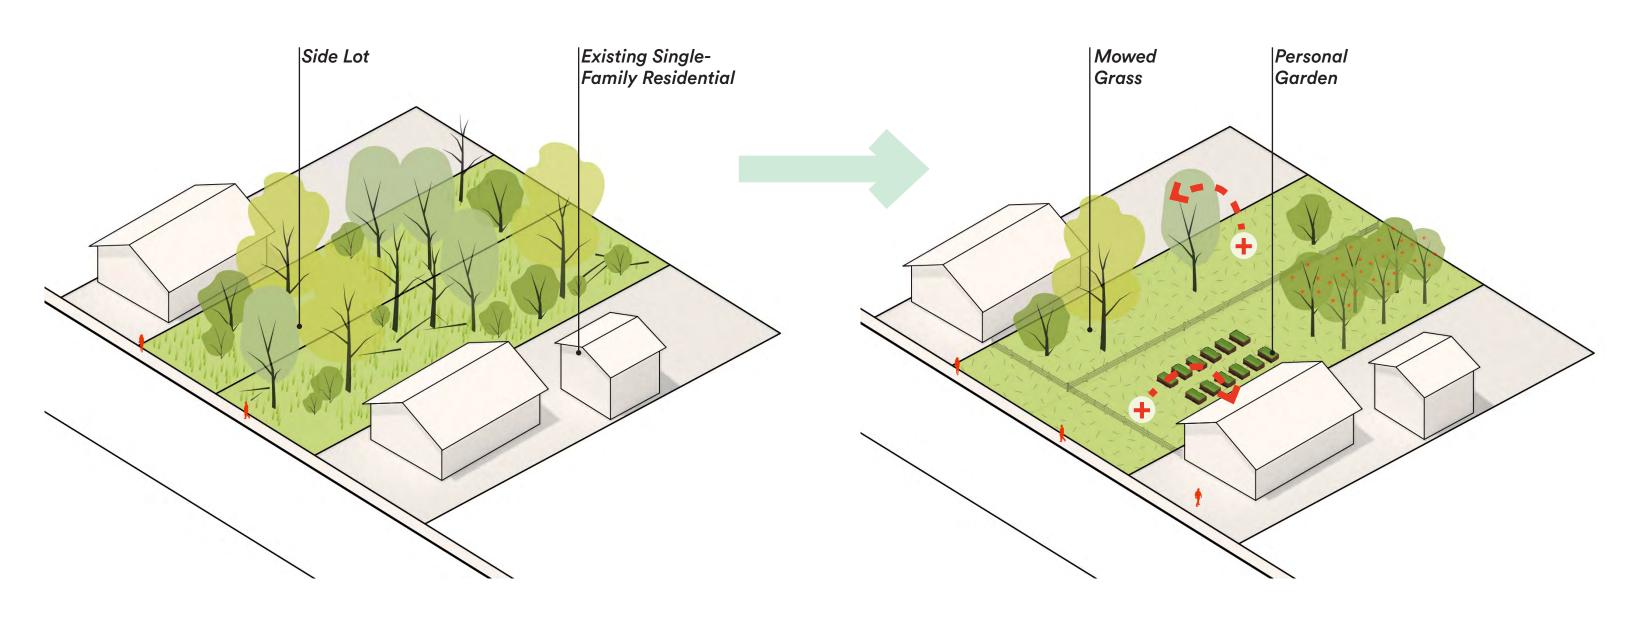

### STEWARDSHIP OF VACANT LAND

SIDE YARD

## LOT TYPOLOGIES COMMUNITY GATHERING SPACE

**PARKLET** 

SPORTS COURT

LAND BASED BUSINESS

PERFORMANCE SPACE

## LOT TYPOLOGIES STORMWATER GARDENS

**CLEAN AND GREEN** 

**CONNECTOR PATH** 