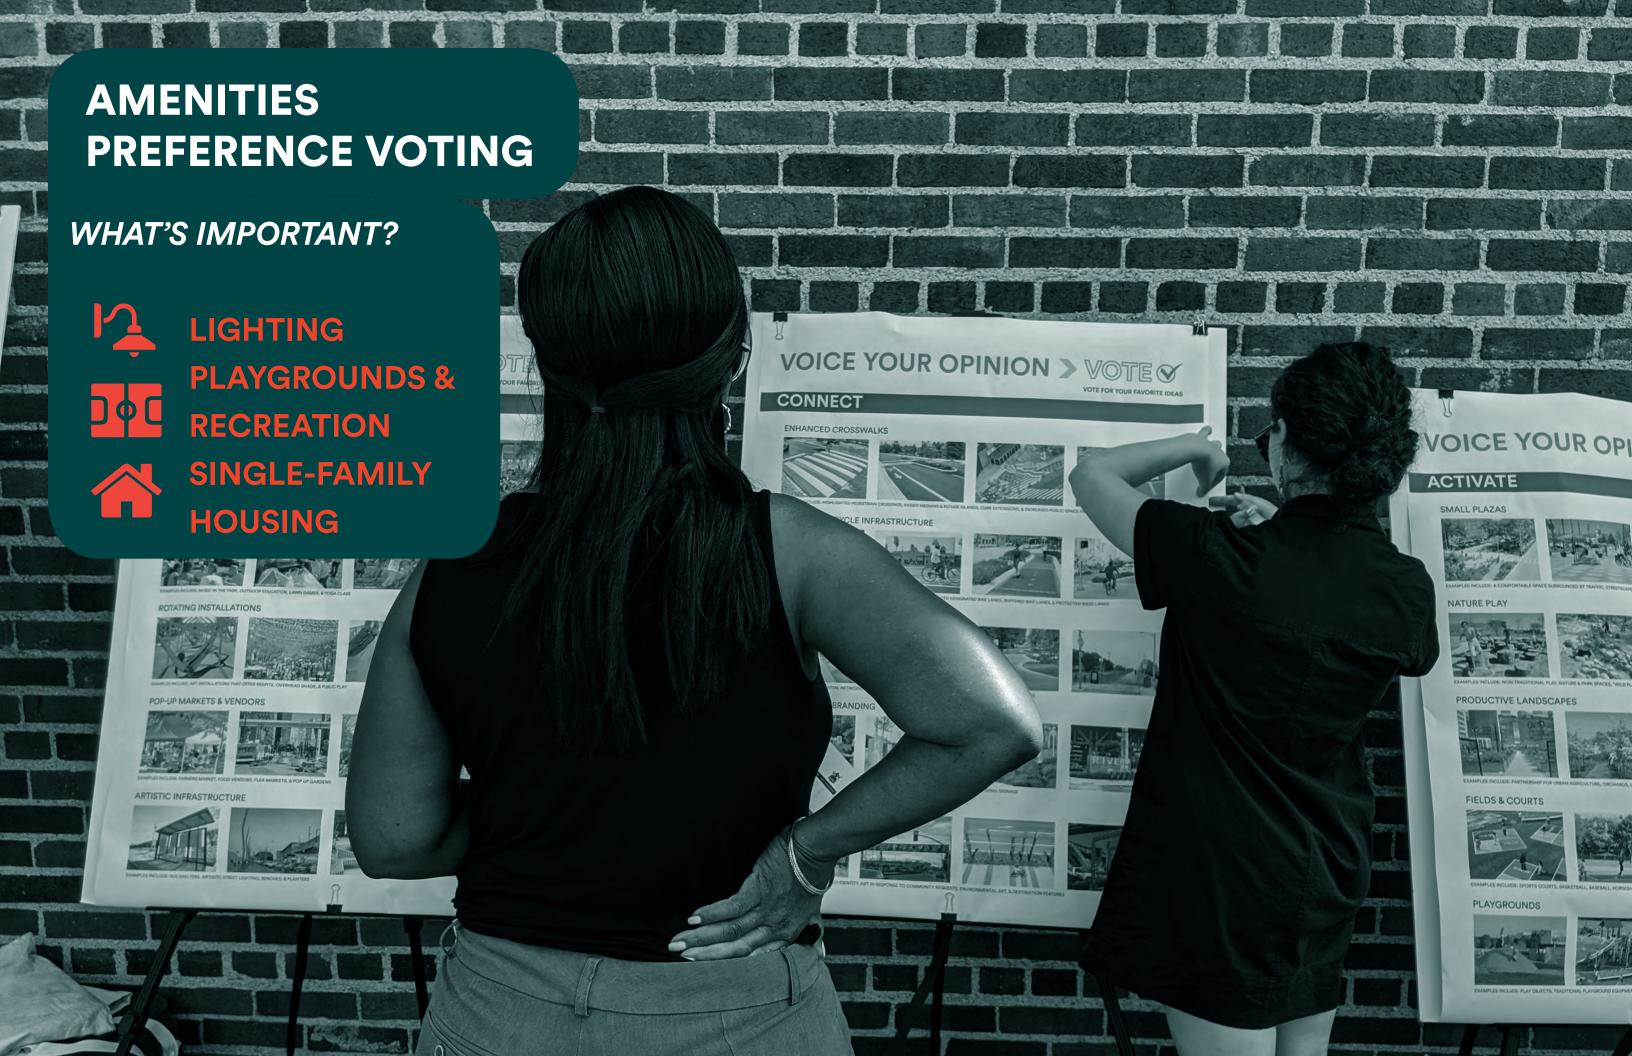

# ENGAGEMENT ACTIVITIES

### **ENGAGEMENT ACTIVITY**

**PUBLIC - DESTINATION MAPPING** 

WHAT'S YOUR FAVORITE PLACE IN THE NEIGHBORHOOD?

WHERE DO YOU FEEL
UNCOMFORTABLE OR UNSAFE
WALKING?

WHAT DO YOU LIKE OR DISLIKE ABOUT THE ROUTE OPTIONS?

### **ENGAGEMENT ACTIVITY**

**PUBLIC - DOT VOTING** 

### **ENGAGEMENT ACTIVITY**PUBLIC - GENERAL COMMENT CARDS