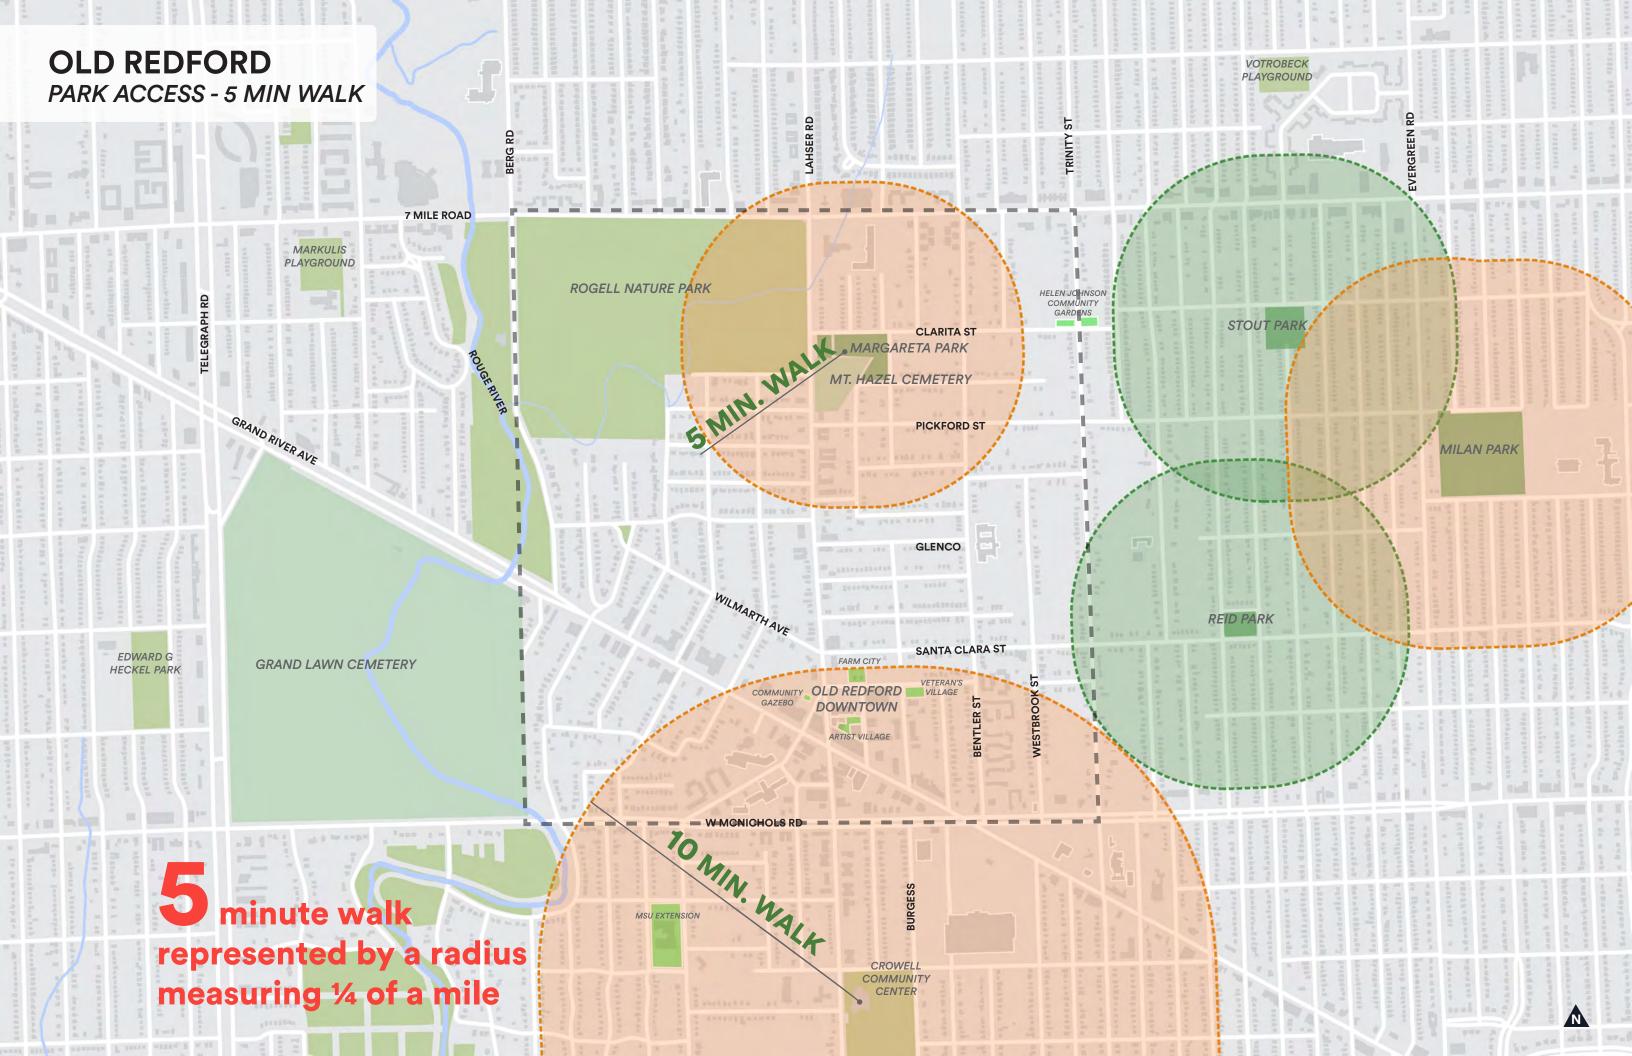

# EXISTING CONDITIONS

## OLD REDFORD LOCAL PARKS & AMENITIES

ROGELL NATURE PARK (NATURAL AREA, FENCED)

MARGARETA PARK
(A BASKETBALL COURT IN NEED OF RESURFACING,
OPEN FIELD)

**STOUT PARK** (GRID OF YOUNG TREES & LAWN)

REID PARK (MATURE TREE CANOPY, BOULDERS, LAWN)

MILAN PLAY FIELD (PLAY STRUCTURE, ASPHALT WALKING TRAIL, NEW SHELTER, PLAY FIELD)

HELEN JOHNSON
COMMUNITY GARDENS
(COMMUNITY STARTED & MAINTAINED WITH
RAISED BEDS, PICNIC TABLE)

FARM CITY
(COMMUNITY STARTED & MAINTAINED
WITH RAISED BEDS & YOUNG ORCHARD)

VETERAN'S VILLAGE (COMMUNITY STARTED & MAINTAINED WITH RAISED BEDS & SHED)

GAZEBO (ARTISTIC SHADE STRUCTURE)

(A CREATIVE HUB: HOSTS LIVE MUSIC, POETRY
JAMS, CHURCH SERVICE, SUMMER ART CAMPS, AND
ADDITIONAL COMMUNITY EVENTS
THROUGHOUT THE YEAR)