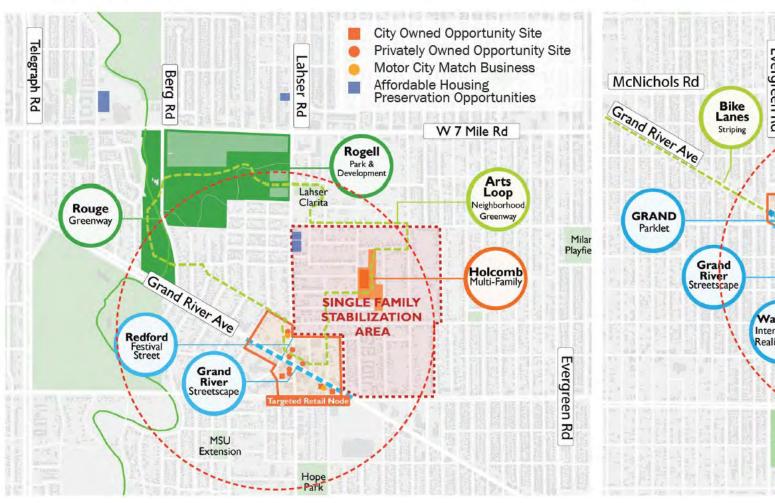

### OLD REDFORD UPDATES

### Parks & Open Space

- Rogell Park Development
- MSU Extension Houghton

### **Streetscape**

Grand River Avenue

### **Single Family Stabilization**

- 15 houses under rehab
- 9 houses completed

### **Commercial / Retail**

- Design Center in a Box
- Obama Building Rehab