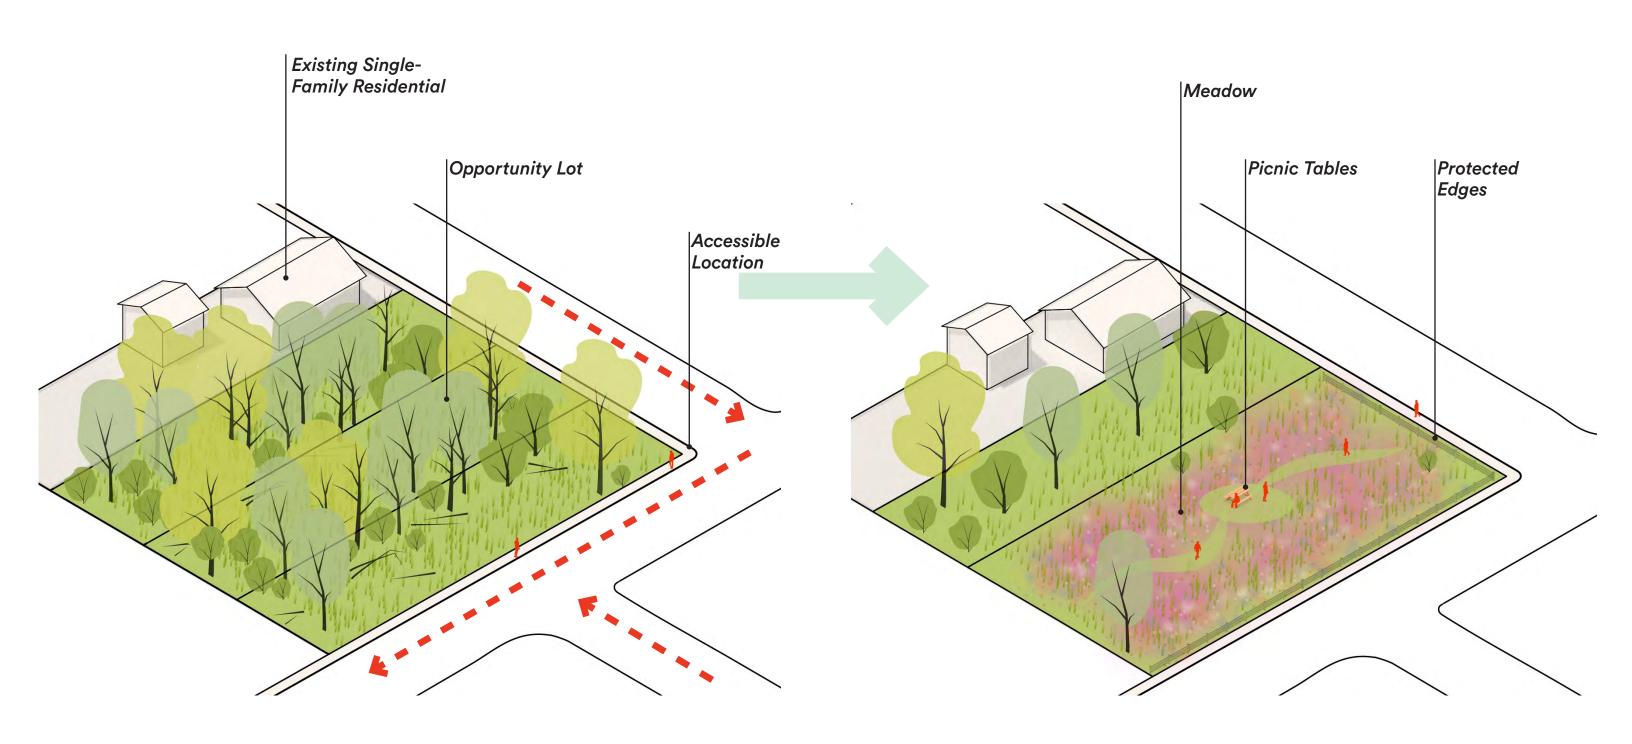

### STEWARDSHIP OF VACANT LAND

SIDE YARD

## LOT TYPOLOGIES COMMUNITY GATHERING SPACE

**PARKLET** 

SPORTS COURT

LAND BASED BUSINESS

PERFORMANCE SPACE

## LOT TYPOLOGIES STORMWATER GARDENS

**CLEAN AND GREEN** 

**CONNECTOR PATH** 