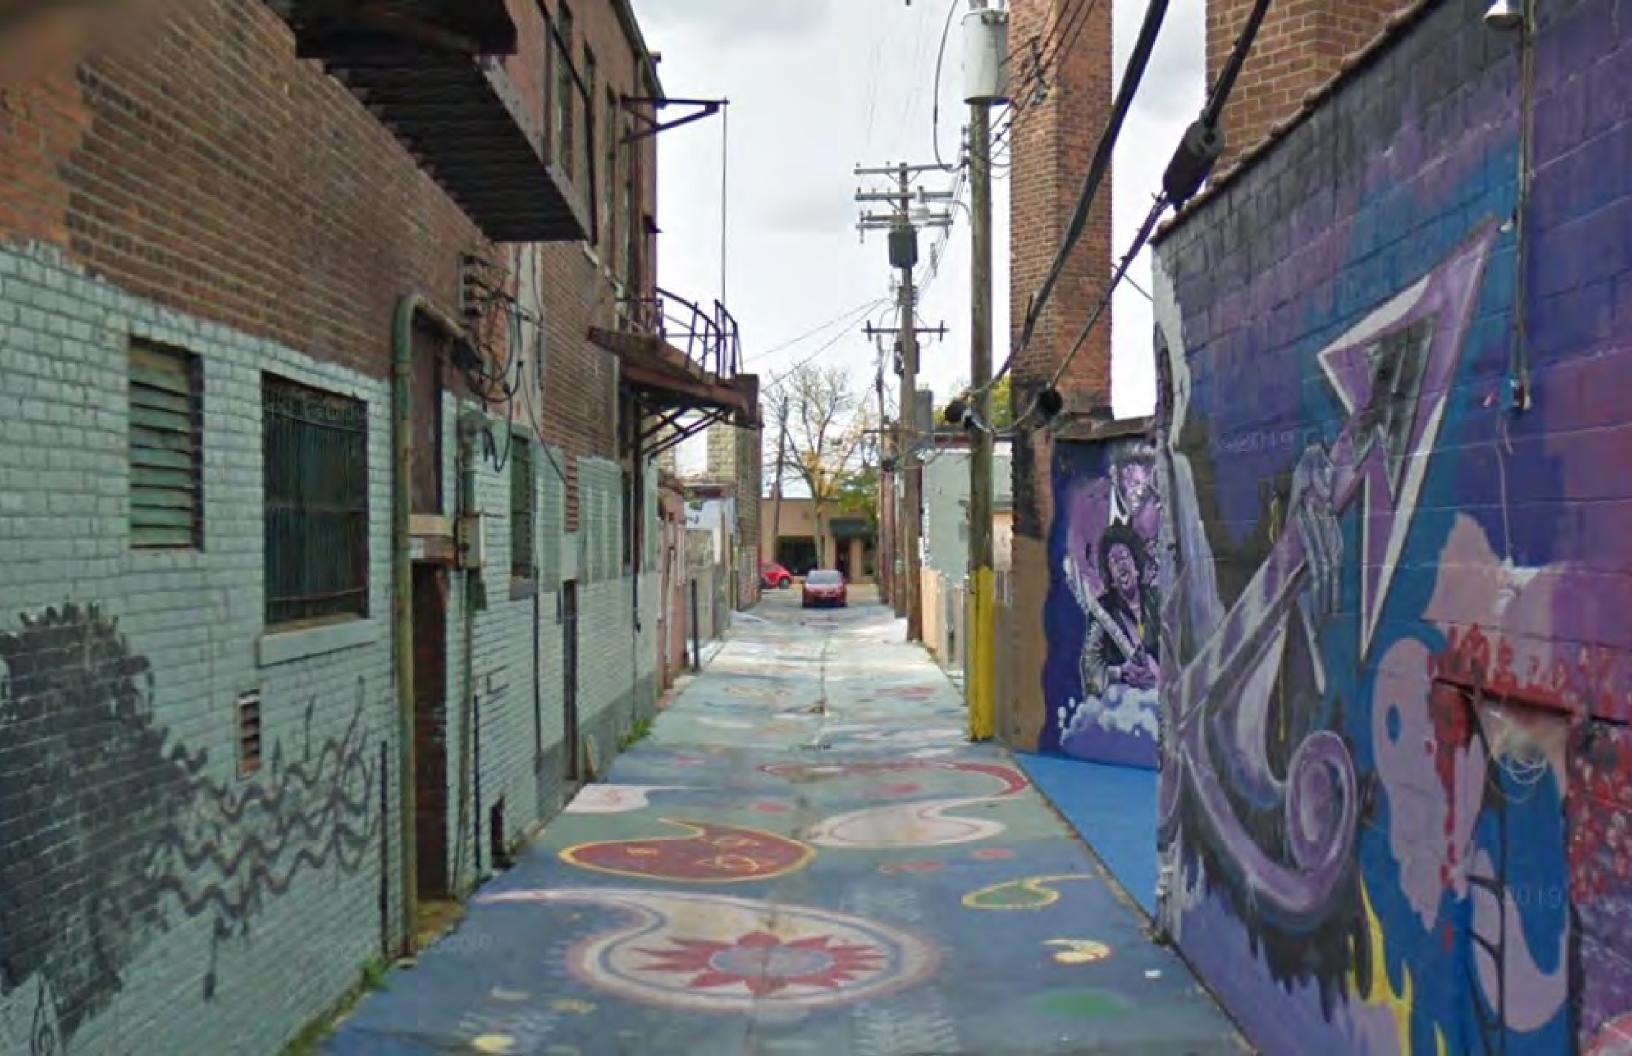

### **COMMERCIAL ALLEY**

Requires vehicular access for servicing adjacent uses during certain hours

Different types of streets require different levels of intervention to create a safe and comfortable environment for pedestrians.

### **COMMERCIAL ALLEY TYPOLOGY**

Primarily pedestrian alley with vehicular access only during certain times of day