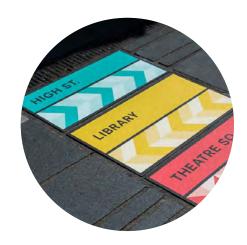

Signs + Signals

Wayfinding

Road Markings

**Pedestrian Lighting** 

Different types of streets require different levels of intervention to create a safe and comfortable environment for pedestrians.