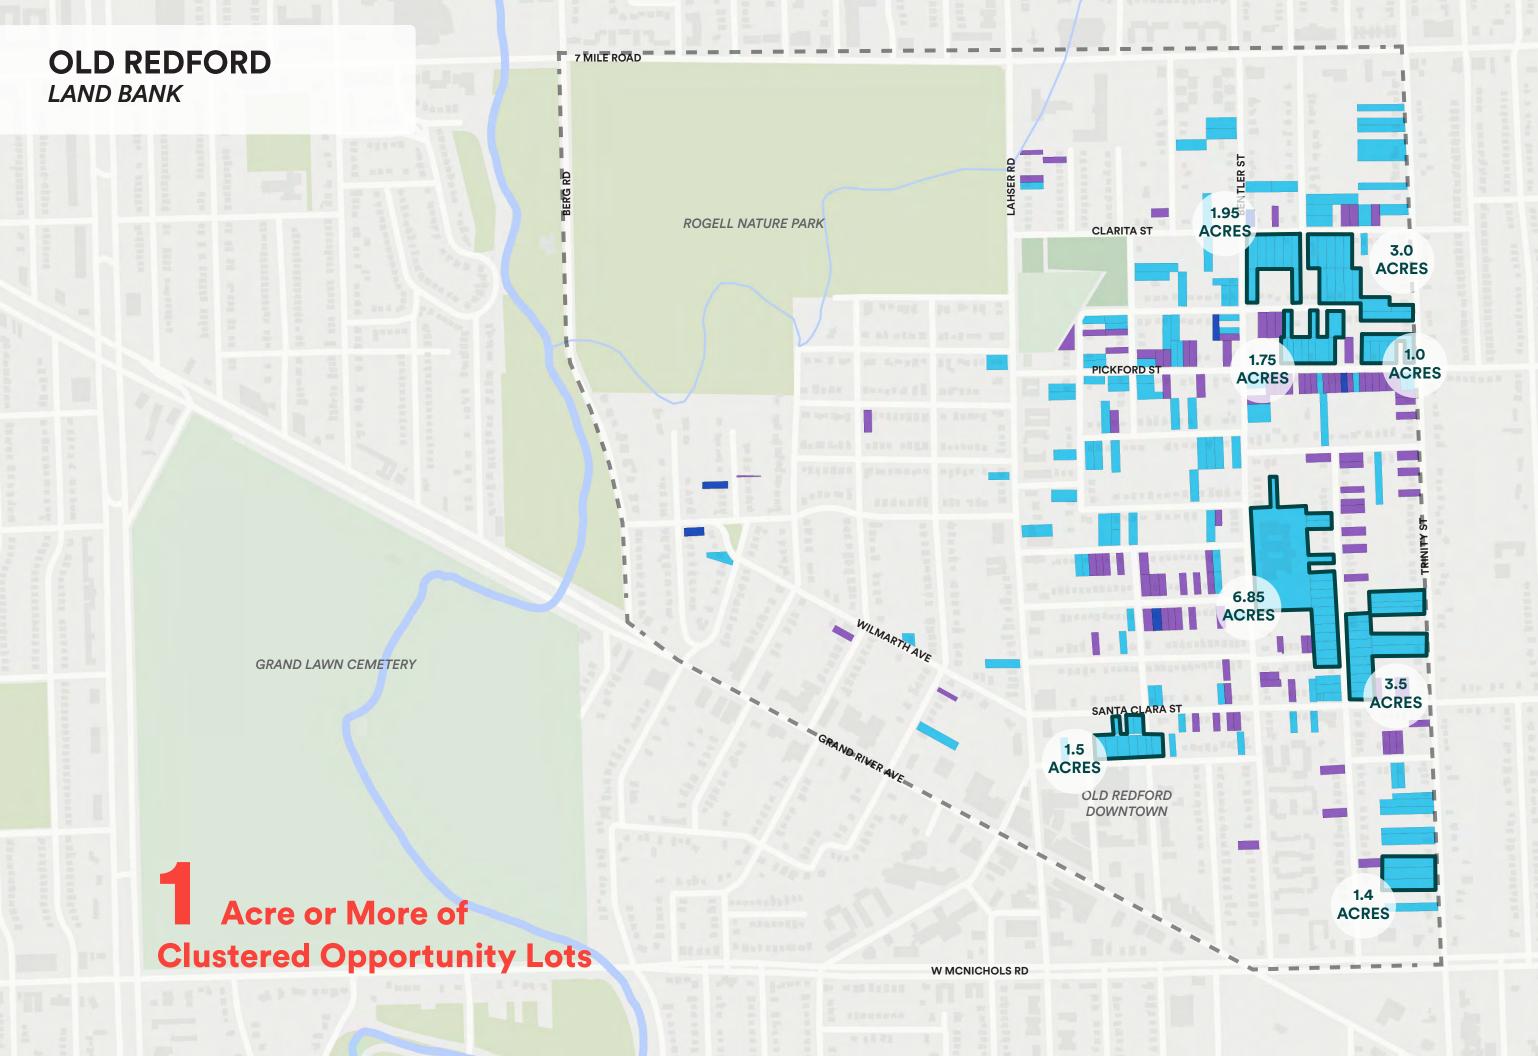

D & MAINTAINED
WITH RAISED BEDS & YOUNG ORCHARD)



VETERAN'S VILLAGE (COMMUNITY STARTED & MAINTAINED WITH RAISED BEDS & SHED)



GAZEBO (ARTISTIC SHADE STRUCTURE)



(A CREATIVE HUB: HOSTS LIVE MUSIC, POETRY
JAMS, CHURCH SERVICE, SUMMER ART CAMPS, AND
ADDITIONAL COMMUNITY EVENTS
THROUGHOUT THE YEAR)











# LINK PROJECT GOALS



**STABILIZE** 

TAKE STEPS TOWARDS
A BLIGHT-FREE
NEIGHBORHOOD



**SUPPORT** 

SUPPORT EXISTING AND NEW BUSINESSES



**CONNECT** 

IMPROVE NEIGHBORHOOD
CONNECTIVITY TO
EXISTING ASSETS



**CELEBRATE** 

CELEBRATE LOCAL ARTS
AND CULTURE

# OLD REDFORD HOUSING STYLE BREAKDOWN

7 MILE ROAD

ROGELL NATURE PARK

SINGLE FAMILY- 854 LOTS

MULTI-FAMILY-86 LOTS

**GRAND LAWN CEMETERY** 

91% Single Family homes in Old Redford

W MCNICHOLS DE

OLD REDFORD DOWNTOWN





# VACANT LOT STRATEGIES

### STEWARDSHIP OF VACANT LAND







SIDE YARD





## LOT TYPOLOGIES COMMUNITY GATHERING SPACE





**PARKLET** 





SPORTS COURT





LAND BASED BUSINESS





PERFORMANCE SPACE





## LOT TYPOLOGIES STORMWATER GARDENS





**CLEAN AND GREEN** 





**CONNECTOR PATH** 





### **EDGE CONDITIONS**



PODIUM ISLES (MULTI-PURPOSE & COMMUNITY ACTIVATED SEATING/STAGE)



FENCE
(PARTITIONS LOT WITH THE INTENTION
OF PREVENTING IMMEDIATE ACCESS)



PLANTED BERM (DISCOURAGES ACCESS TO LOT BOTH PHYSICALLY& VISUALLY)



RAIN GARDEN
(PLANTED DEPRESSION DESIGNED TO SOAK IN RAIN WATER RUNOFF)



BOULDERS
(INEXPENSIVE AND PROTECTIVE BORDER TO VEHICLE ACCESS)



SIDEWALKS
(PEDESTRIAN ACCESSIBILITY)

# INFRASTRUCTURE STRATEGIES

### **INFRASTRUCTURE PLANNING TOOLKIT**

### P