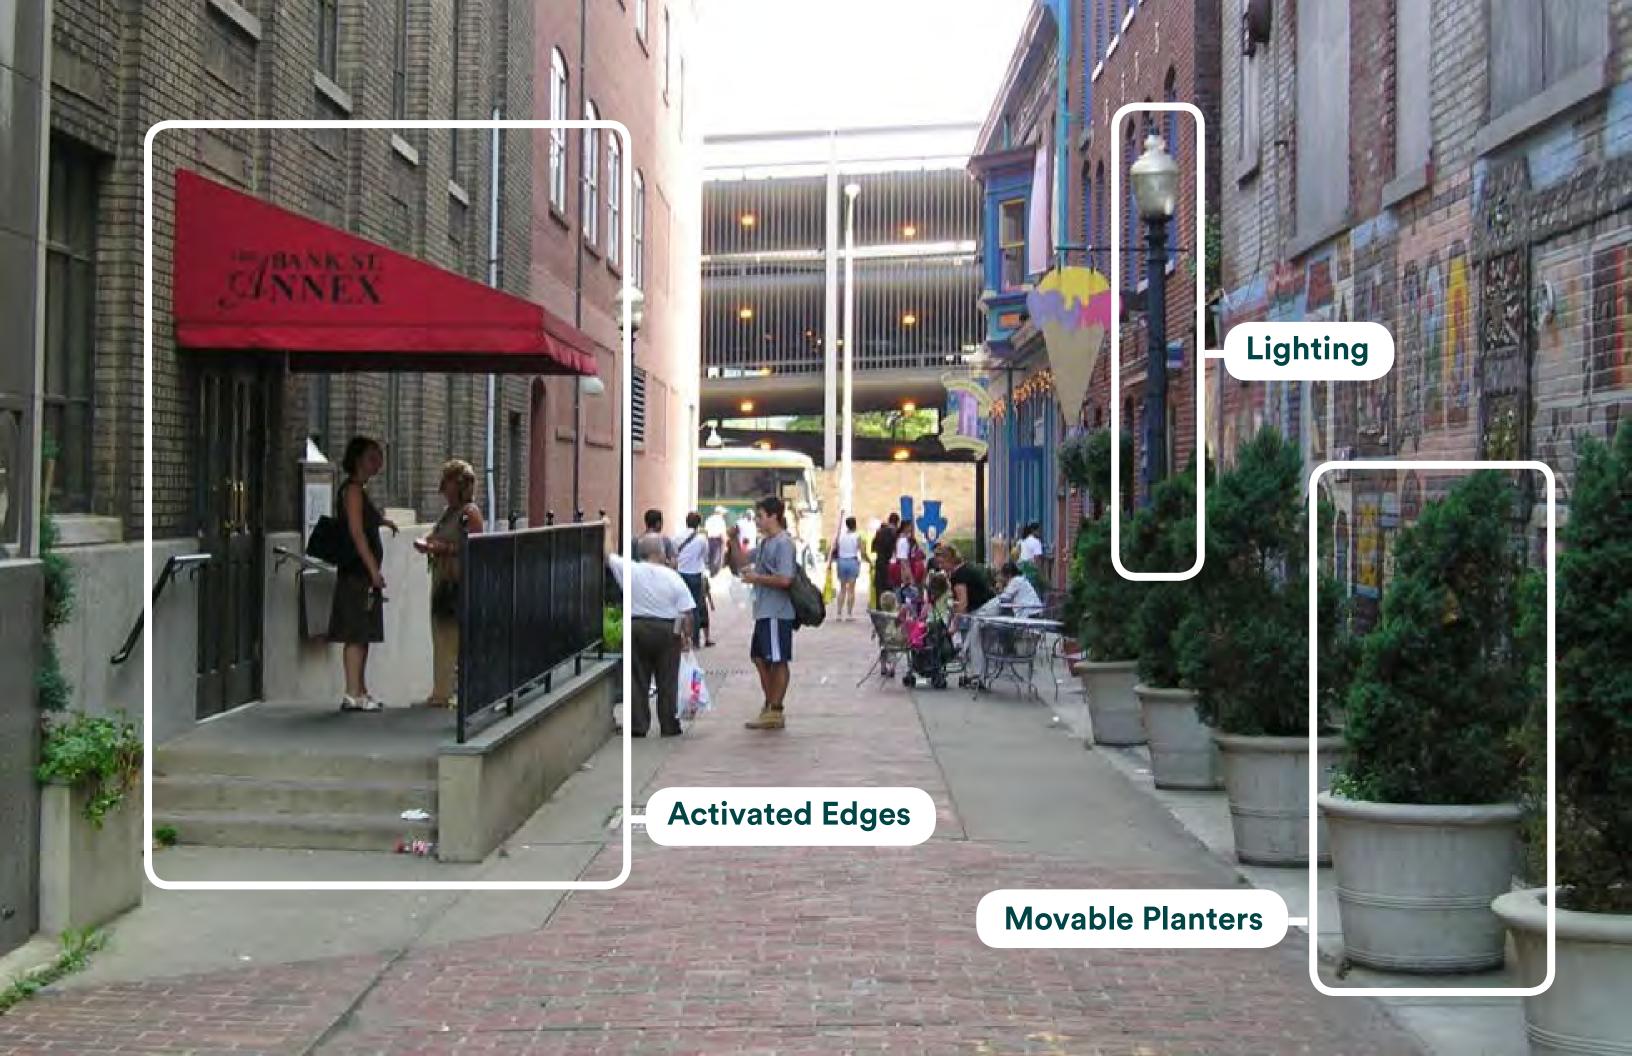

### **COMMERCIAL ALLEY**

Requires vehicular access for servicing adjacent uses during certain hours

Different types of streets require different levels of intervention to create a safe and comfortable environment for pedestrians.

### **COMMERCIAL ALLEY TYPOLOGY**

Primarily pedestrian alley with vehicular access only during certain times of day