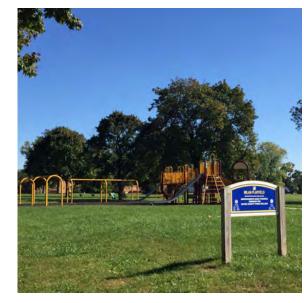

MILAN PLAY FIELD (PLAY STRUCTURE, ASPHALT WALKING TRAIL, NEW SHELTER, PLAY FIELD)

HELEN JOHNSON
COMMUNITY GARDENS
(COMMUNITY STARTED & MAINTAINED WITH
RAISED BEDS, PICNIC TABLE)

FARM CITY
(COMMUNITY STARTED & MAINTAINED
WITH RAISED BEDS & YOUNG ORCHARD)