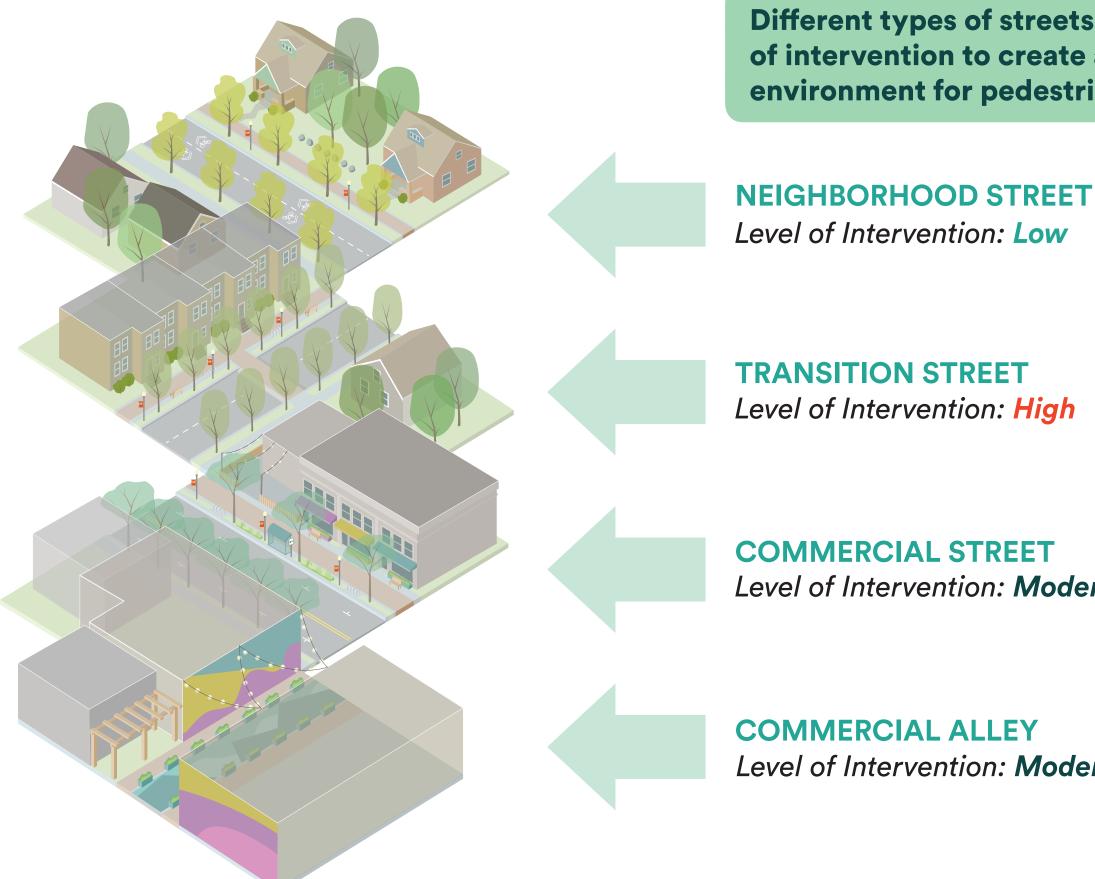

Signs + Signals

Wayfinding

Road Markings

**Pedestrian Lighting** 

Different types of streets require different levels of intervention to create a safe and comfortable environment for pedestrians.

### **NEIGHBORHOOD STREET**

Low density residential street with low traffic

### TRANSITION STREET

Streets that stitch together the residential neighborhood and commercial core

### **COMMERCIAL STREET**

High volumes of vehicular, bicycle, and pedestrian traffic

### **COMMERCIAL ALLEY**

Requires vehicular access for servicing adjacent uses during certain hours

Different types of streets require different levels of intervention to create a safe and comfortable environment for pedestrians.

Level of Intervention: Moderate

Level of Intervention: Moderate

Enhances the existing character of the street

### TRANSITION STREET TYPOLOGY

Significantly improves the pedestrian environment while being sensitive to the existing character of the street

### **COMMERCIAL STREET TYPOLOGY**

Significant infrastructure improvements to create a safer and more comfortable environment for both cyclists and pedestrians

### **COMMERCIAL ALLEY TYPOLOGY**

Primarily pedestrian alley with vehicular access only during certain times of day