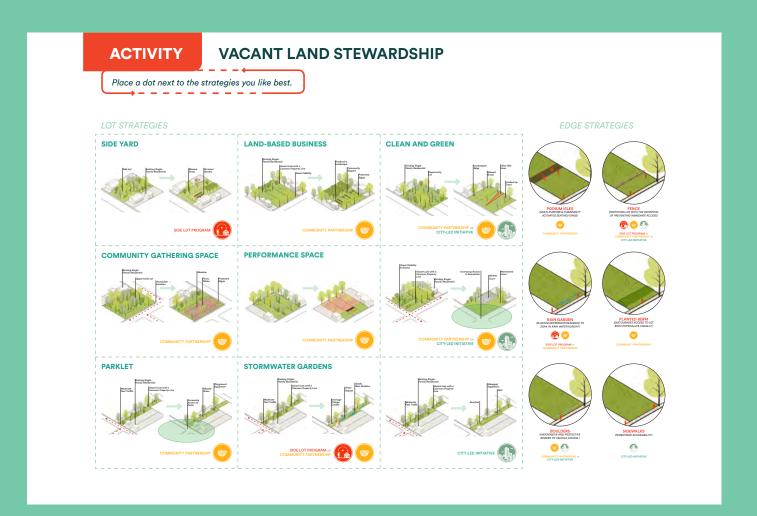

# VACANT LOT STRATEGIES

### STEWARDSHIP OF VACANT LAND

SIDE YARD

## LOT TYPOLOGIES COMMUNITY GATHERING SPACE

**PARKLET** 

SPORTS COURT

LAND BASED BUSINESS

PERFORMANCE SPACE

## LOT TYPOLOGIES STORMWATER GARDENS

**CLEAN AND GREEN** 

**CONNECTOR PATH** 

### **EDGE CONDITIONS**

PODIUM ISLES (MULTI-PURPOSE & COMMUNITY ACTIVATED SEATING/STAGE)

FENCE
(PARTITIONS LOT WITH THE INTENTION
OF PREVENTING IMMEDIATE ACCESS)

PLANTED BERM (DISCOURAGES ACCESS TO LOT BOTH PHYSICALLY& VISUALLY)

RAIN GARDEN
(PLANTED DEPRESSION DESIGNED TO SOAK IN RAIN WATER RUNOFF)

BOULDERS
(INEXPENSIVE AND PROTECTIVE BORDER TO VEHICLE ACCESS)

SIDEWALKS
(PEDESTRIAN ACCESSIBILITY)