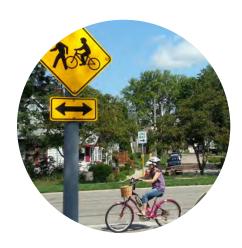

### Potential improvements come in many forms and scales.

Improved Sidewalks

Bicycle Infrastructure

Multi-Use Paths

Sidewalk Furniture

**Transit Amenities** 

**Traffic Calming** 

**Green Infrastructure** 

Signs + Signals

Wayfinding

Road Markings

**Pedestrian Lighting** 

Different types of streets require different levels of intervention to create a safe and comfortable environment for pedestrians.