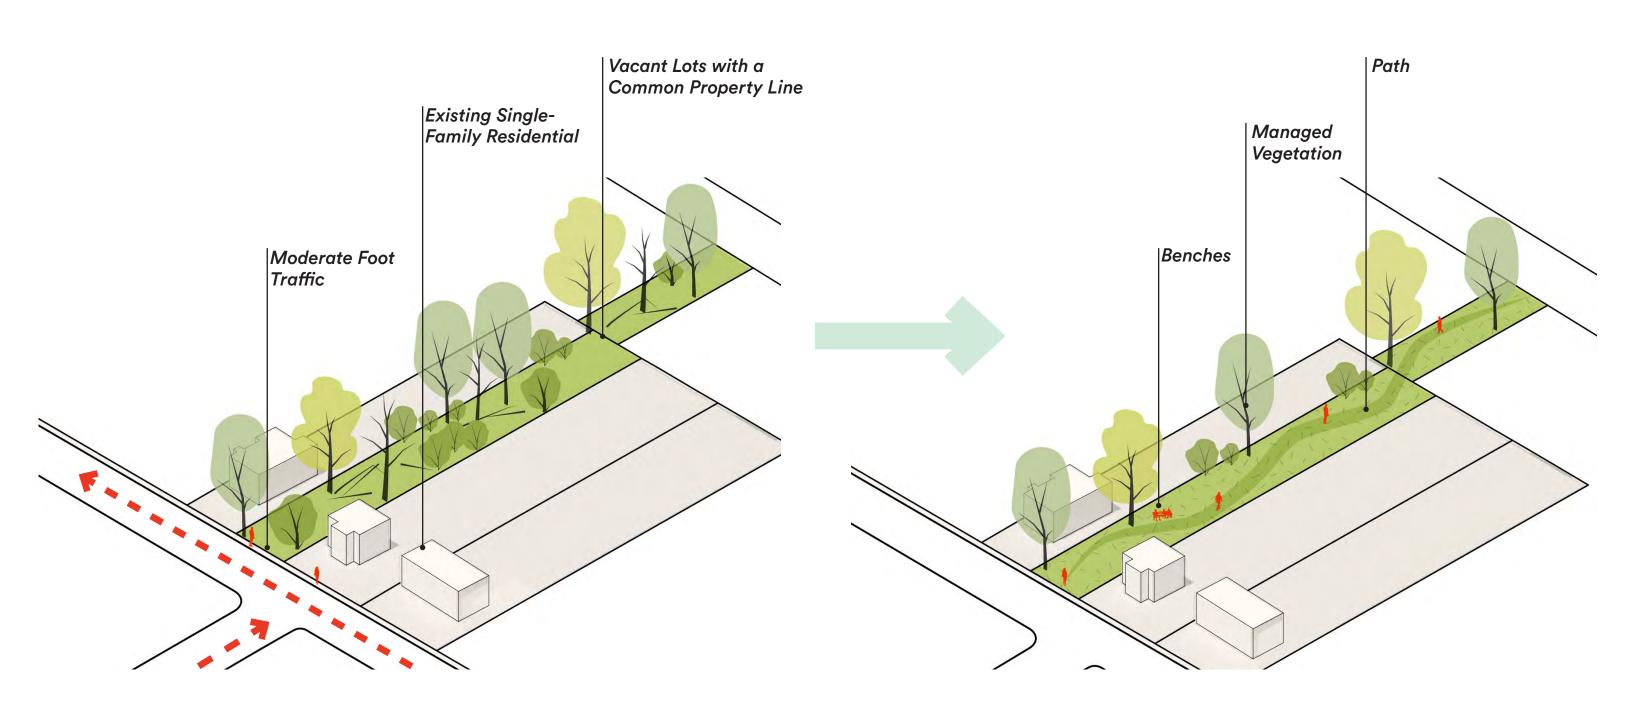

## LOT TYPOLOGIES COMMUNITY GATHERING SPACE

**PARKLET** 

SPORTS COURT

LAND BASED BUSINESS

PERFORMANCE SPACE

## LOT TYPOLOGIES STORMWATER GARDENS

**CLEAN AND GREEN** 

**CONNECTOR PATH** 