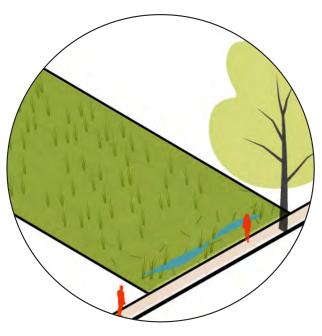

RAIN GARDEN
(PLANTED DEPRESSION DESIGNED TO SOAK IN RAIN WATER RUNOFF)

BOULDERS
(INEXPENSIVE AND PROTECTIVE BORDER TO VEHICLE ACCESS)

SIDEWALKS
(PEDESTRIAN ACCESSIBILITY)