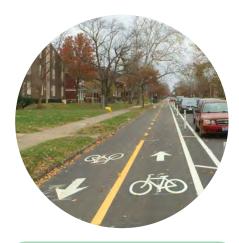

### Potential improvements come in many forms and scales.

Improved Sidewalks

Bicycle Infrastructure

Multi-Use Paths

Sidewalk Furniture

**Transit Amenities** 

**Traffic Calming** 

**Green Infrastructure** 

Signs + Signals

Wayfinding

Road Markings

**Pedestrian Lighting** 

Different types of streets require different levels of intervention to create a safe and comfortable environment for pedestrians.