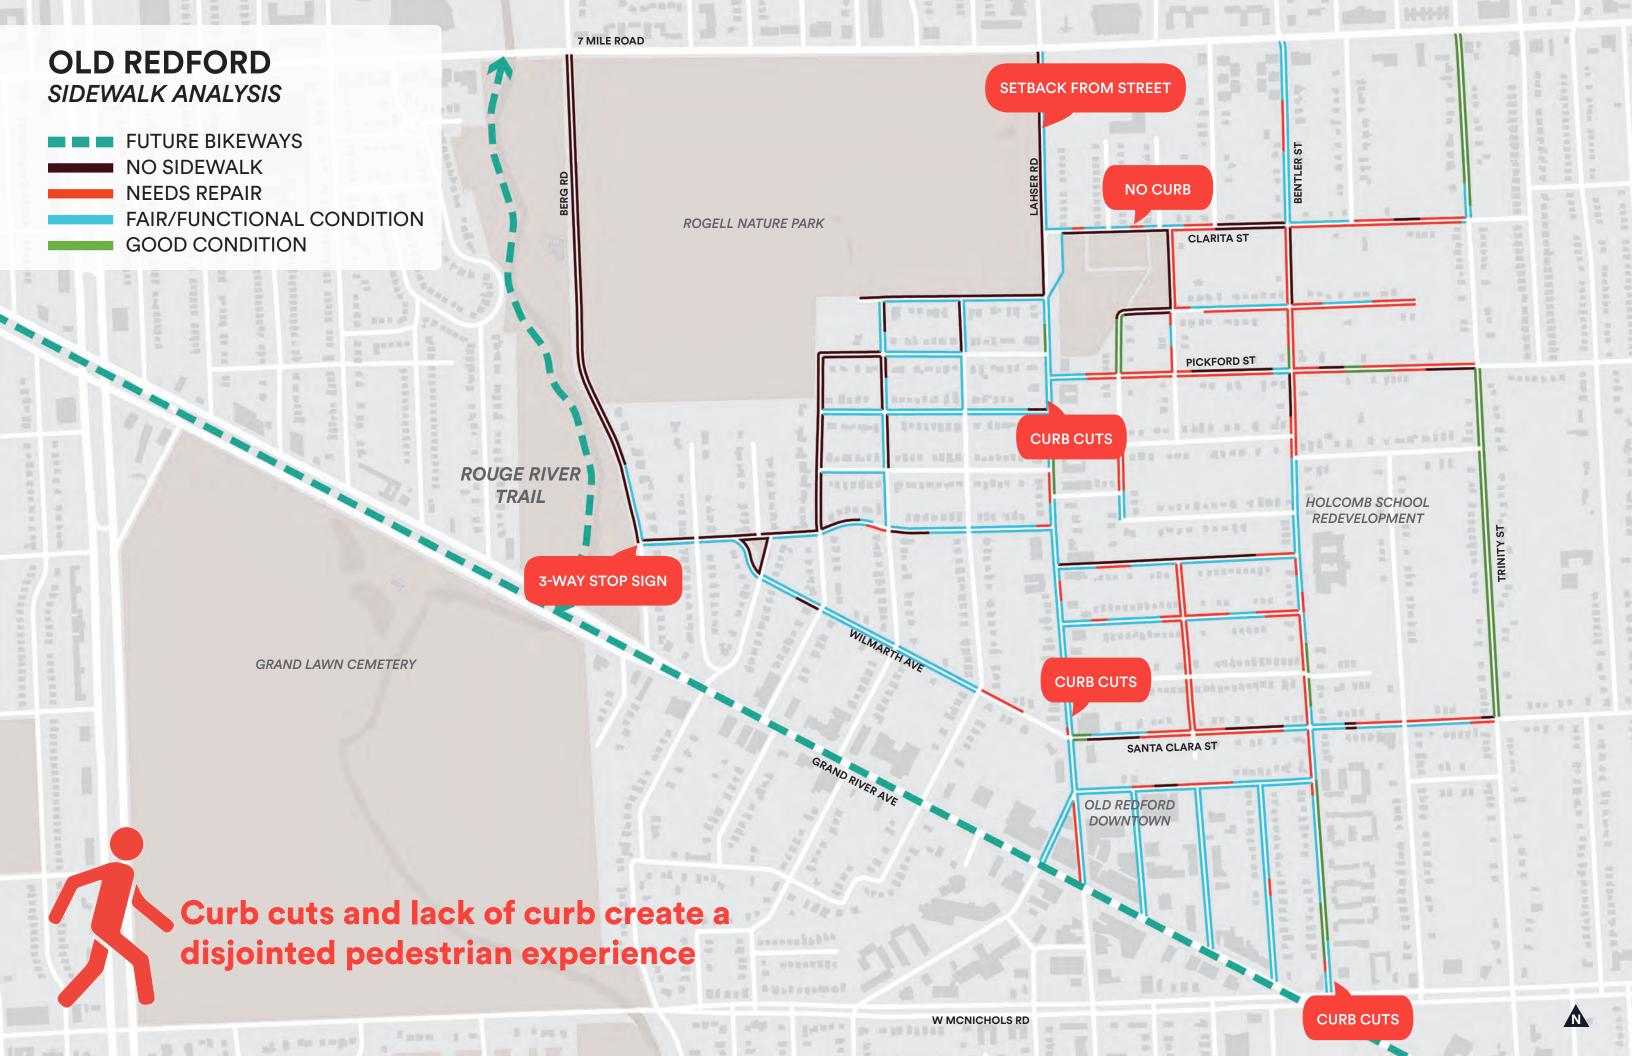

# INFRASTRUCTURE STRATEGIES

### **INFRASTRUCTURE PLANNING TOOLKIT**

### Potential improvements come in many forms and scales.

Improved Sidewalks

Bicycle Infrastructure

Multi-Use Paths

Sidewalk Furniture

**Transit Amenities** 

**Traffic Calming** 

**Green Infrastructure** 

Signs + Signals

Wayfinding

Road Markings

**Pedestrian Lighting** 

Different types of streets require different levels of intervention to create a safe and comfortable environment for pedestrians.