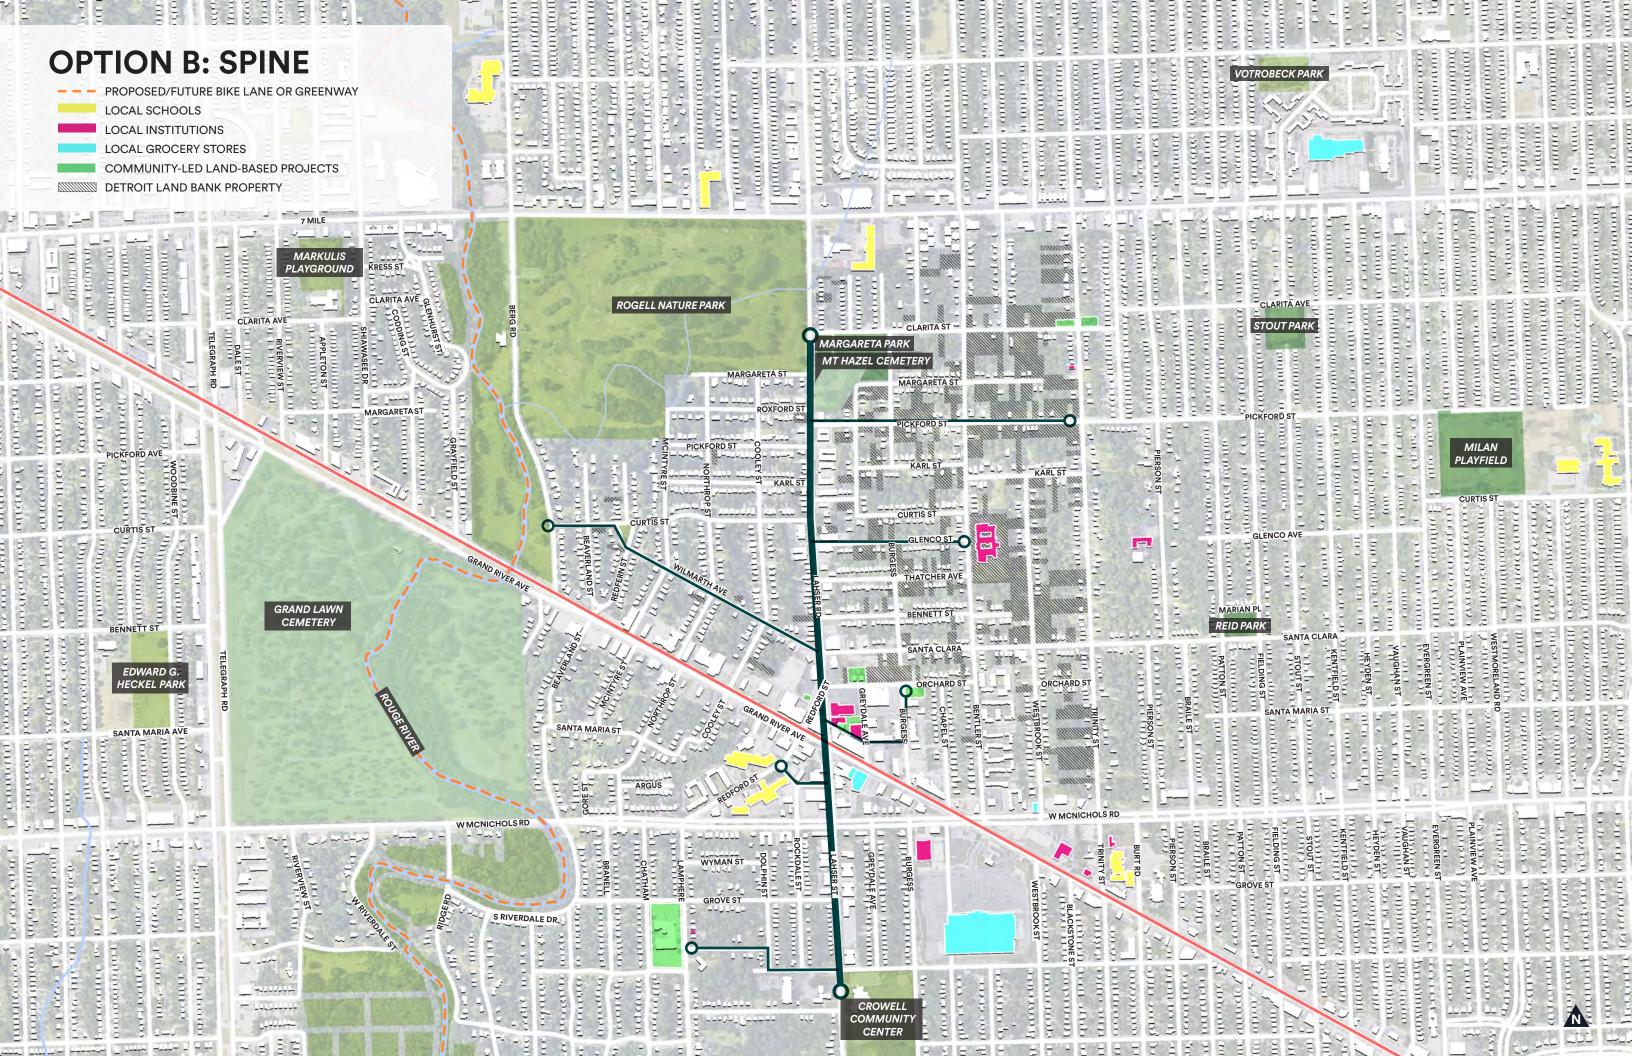

Requires vehicular access for servicing adjacent uses during certain hours



Different types of streets require different levels of intervention to create a safe and comfortable environment for pedestrians.

Level of Intervention: Moderate

Level of Intervention: Moderate







Enhances the existing character of the street



### TRANSITION STREET TYPOLOGY





Significantly improves the pedestrian environment while being sensitive to the existing character of the street





### **COMMERCIAL STREET TYPOLOGY**





Significant infrastructure improvements to create a safer and more comfortable environment for both cyclists and pedestrians





### **COMMERCIAL ALLEY TYPOLOGY**





Primarily pedestrian alley with vehicular access only during certain times of day





# ROUTE OPTIONS







# ENGAGEMENT ACTIVITIES



### **ENGAGEMENT ACTIVITY**

**PUBLIC - DESTINATION MAPPING** 



WHAT'S YOUR FAVORITE PLACE IN THE NEIGHBORHOOD?

WHERE DO YOU FEEL
UNCOMFORTABLE OR UNSAFE
WALKING?

WHAT DO YOU LIKE OR DISLIKE ABOUT THE ROUTE OPTIONS?

### **ENGAGEMENT ACTIVITY**

**PUBLIC - DOT VOTING** 





### **ENGAGEMENT ACTIVITY**PUBLIC - GENERAL COMMENT CARDS



### IS THERE ANYTHING ELSE WE SHOULD KNOW?

## 8 A