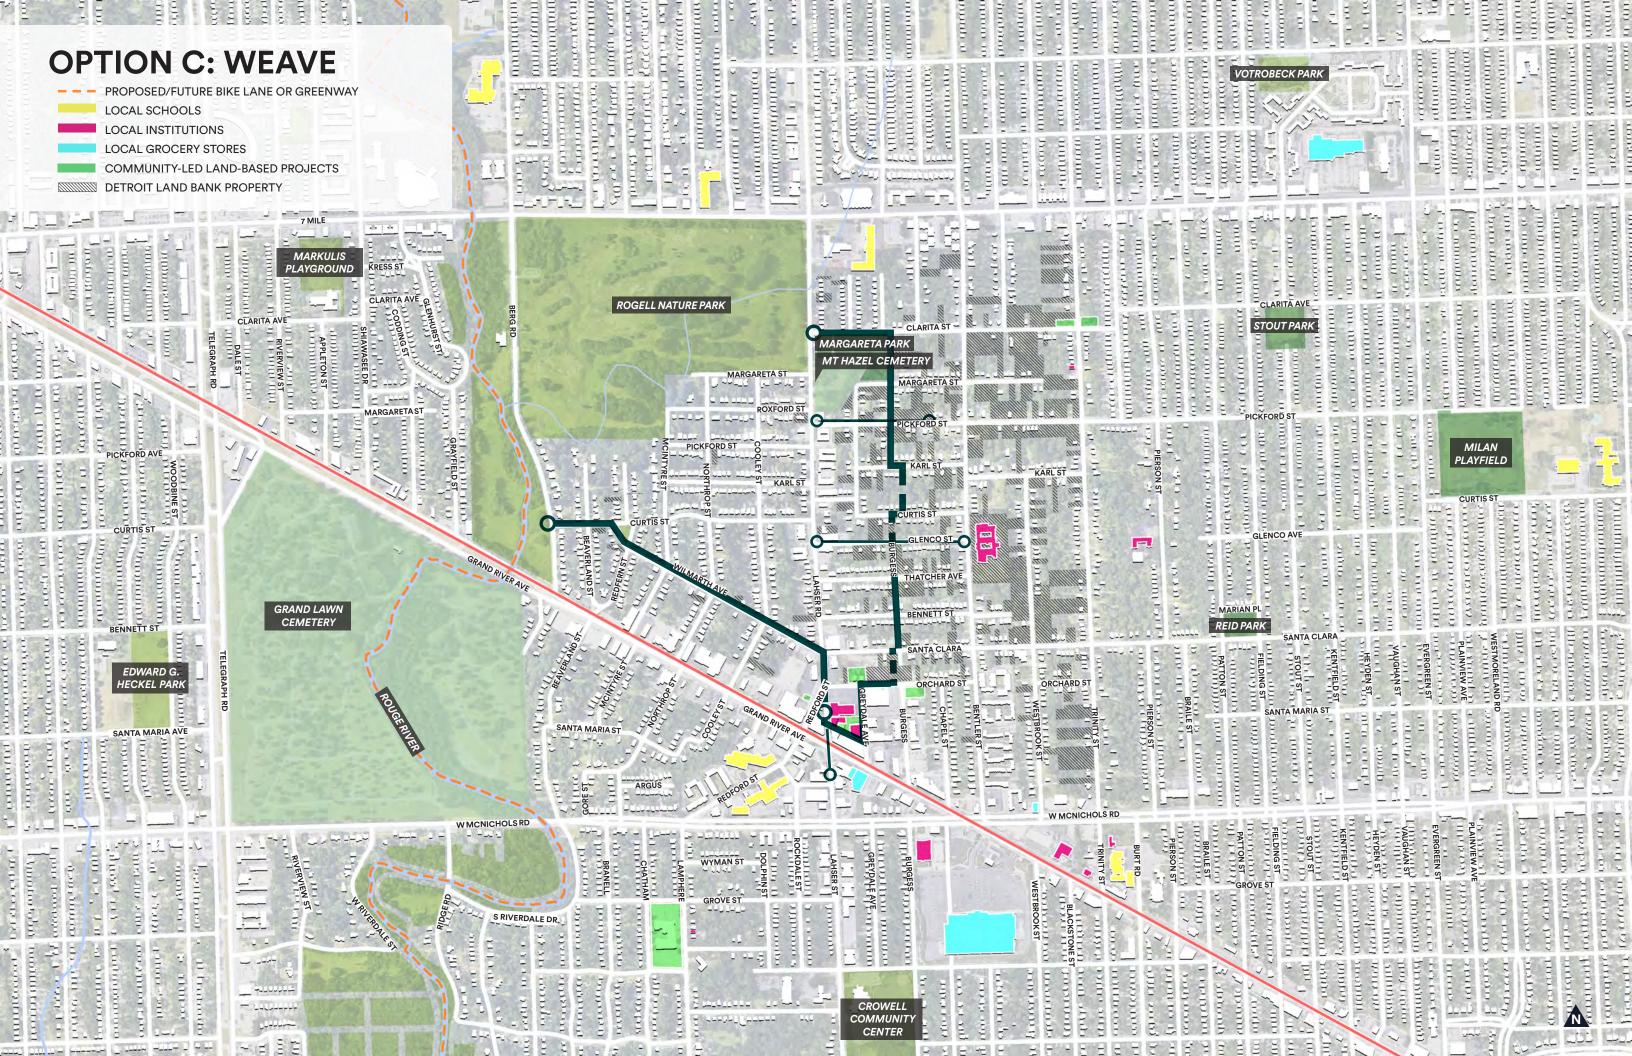

Requires vehicular access for servicing adjacent uses during certain hours



Different types of streets require different levels of intervention to create a safe and comfortable environment for pedestrians.

Level of Intervention: Moderate

Level of Intervention: Moderate







Enhances the existing character of the street



### TRANSITION STREET TYPOLOGY





Significantly improves the pedestrian environment while being sensitive to the existing character of the street





### **COMMERCIAL STREET TYPOLOGY**





Significant infrastructure improvements to create a safer and more comfortable environment for both cyclists and pedestrians





### **COMMERCIAL ALLEY TYPOLOGY**





Primarily pedestrian alley with vehicular access only during certain times of day





# ROUTE OPTIONS







# ENGAGEMENT ACTIVITIES



### **ENGAGEMENT ACTIVITY**

**PUBLIC - DESTINATION MAPPING** 



WHAT'S YOUR FAVORITE PLACE IN THE NEIGHBORHOOD?

WHERE DO YOU FEEL
UNCOMFORTABLE OR UNSAFE
WALKING?

WHAT DO YOU LIKE OR DISLIKE ABOUT THE ROUTE OPTIONS?

### **ENGAGEMENT ACTIVITY**

**PUBLIC - DOT VOTING** 





### **ENGAGEMENT ACTIVITY**PUBLIC - GENERAL COMMENT CARDS



### IS THERE ANYTHING ELSE WE SHOULD KNOW?

## 8 A