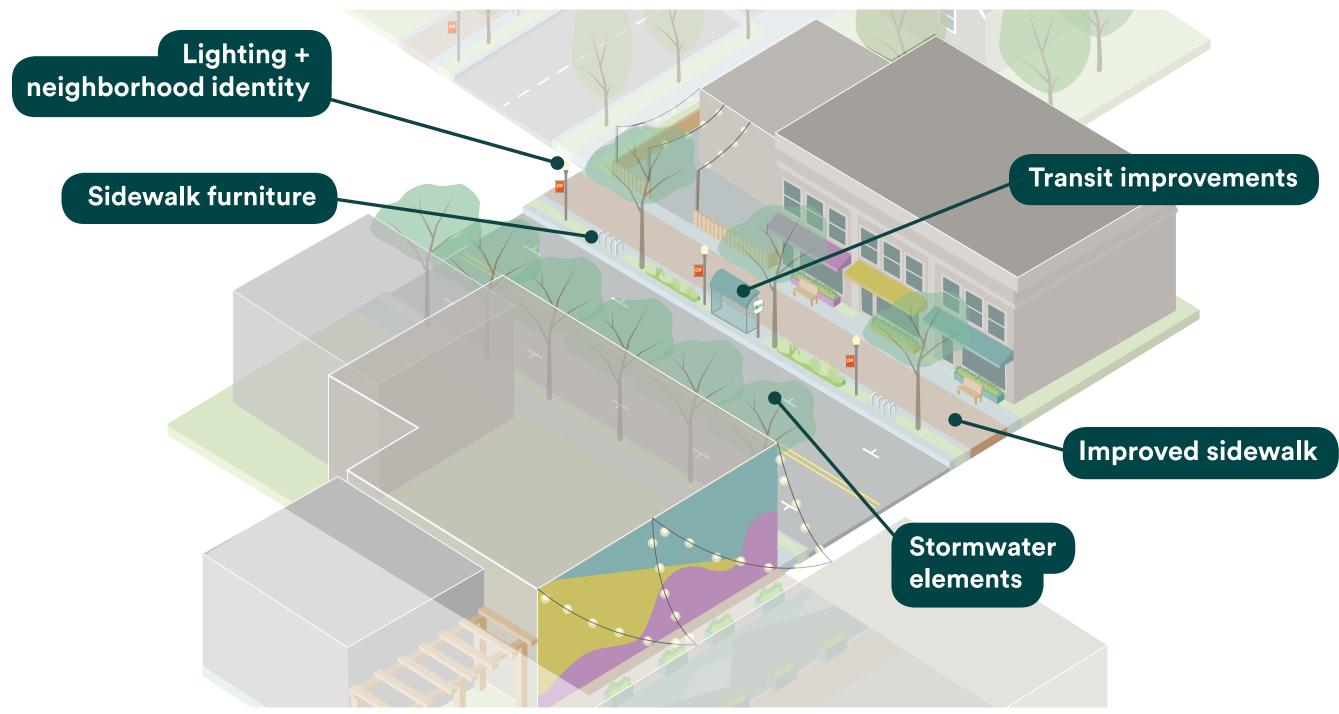

### Potential improvements come in many forms and scales.

Improved Sidewalks

Bicycle Infrastructure

Multi-Use Paths

Sidewalk Furniture

**Transit Amenities** 

**Traffic Calming** 

**Green Infrastructure** 

Signs + Signals

Wayfinding

Road Markings

**Pedestrian Lighting** 

Different types of streets require different levels of intervention to create a safe and comfortable environment for pedestrians.

### **COMMERCIAL STREET TYPOLOGY**

Significant infrastructure improvements to create a safer and more comfortable environment for both cyclists and pedestrians