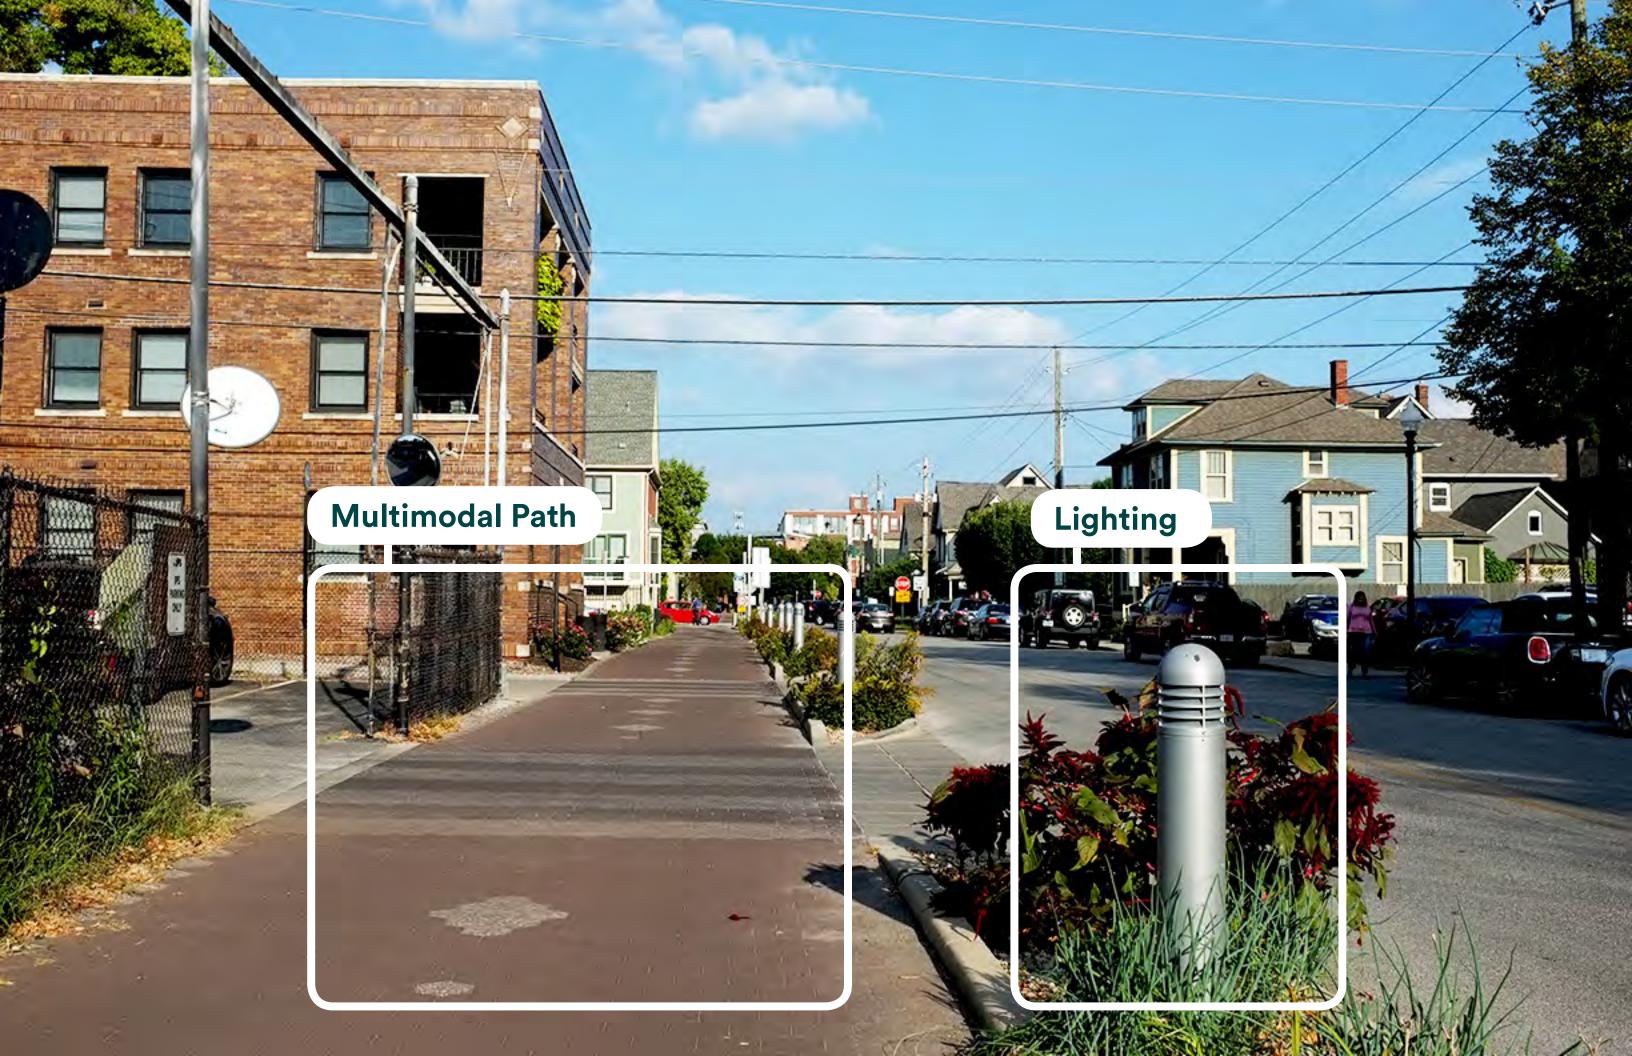

### Potential improvements come in many forms and scales.

Improved Sidewalks

Bicycle Infrastructure

Multi-Use Paths

Sidewalk Furniture

**Transit Amenities** 

**Traffic Calming** 

**Green Infrastructure** 

Signs + Signals

Wayfinding

Road Markings

**Pedestrian Lighting** 

Different types of streets require different levels of intervention to create a safe and comfortable environment for pedestrians.