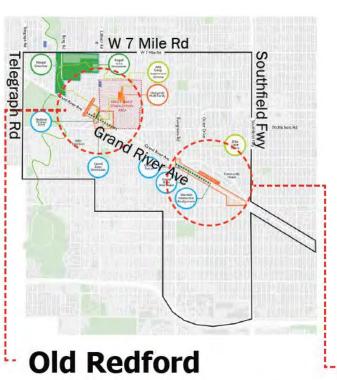

### OLD REDFORD UPDATES

### Parks & Open Space

- Rogell Park Development
- MSU Extension Houghton

### **Streetscape**

Grand River Avenue

### **Single Family Stabilization**

- 15 houses under rehab
- 9 houses completed

### **Commercial / Retail**

- Design Center in a Box
- Obama Building Rehab