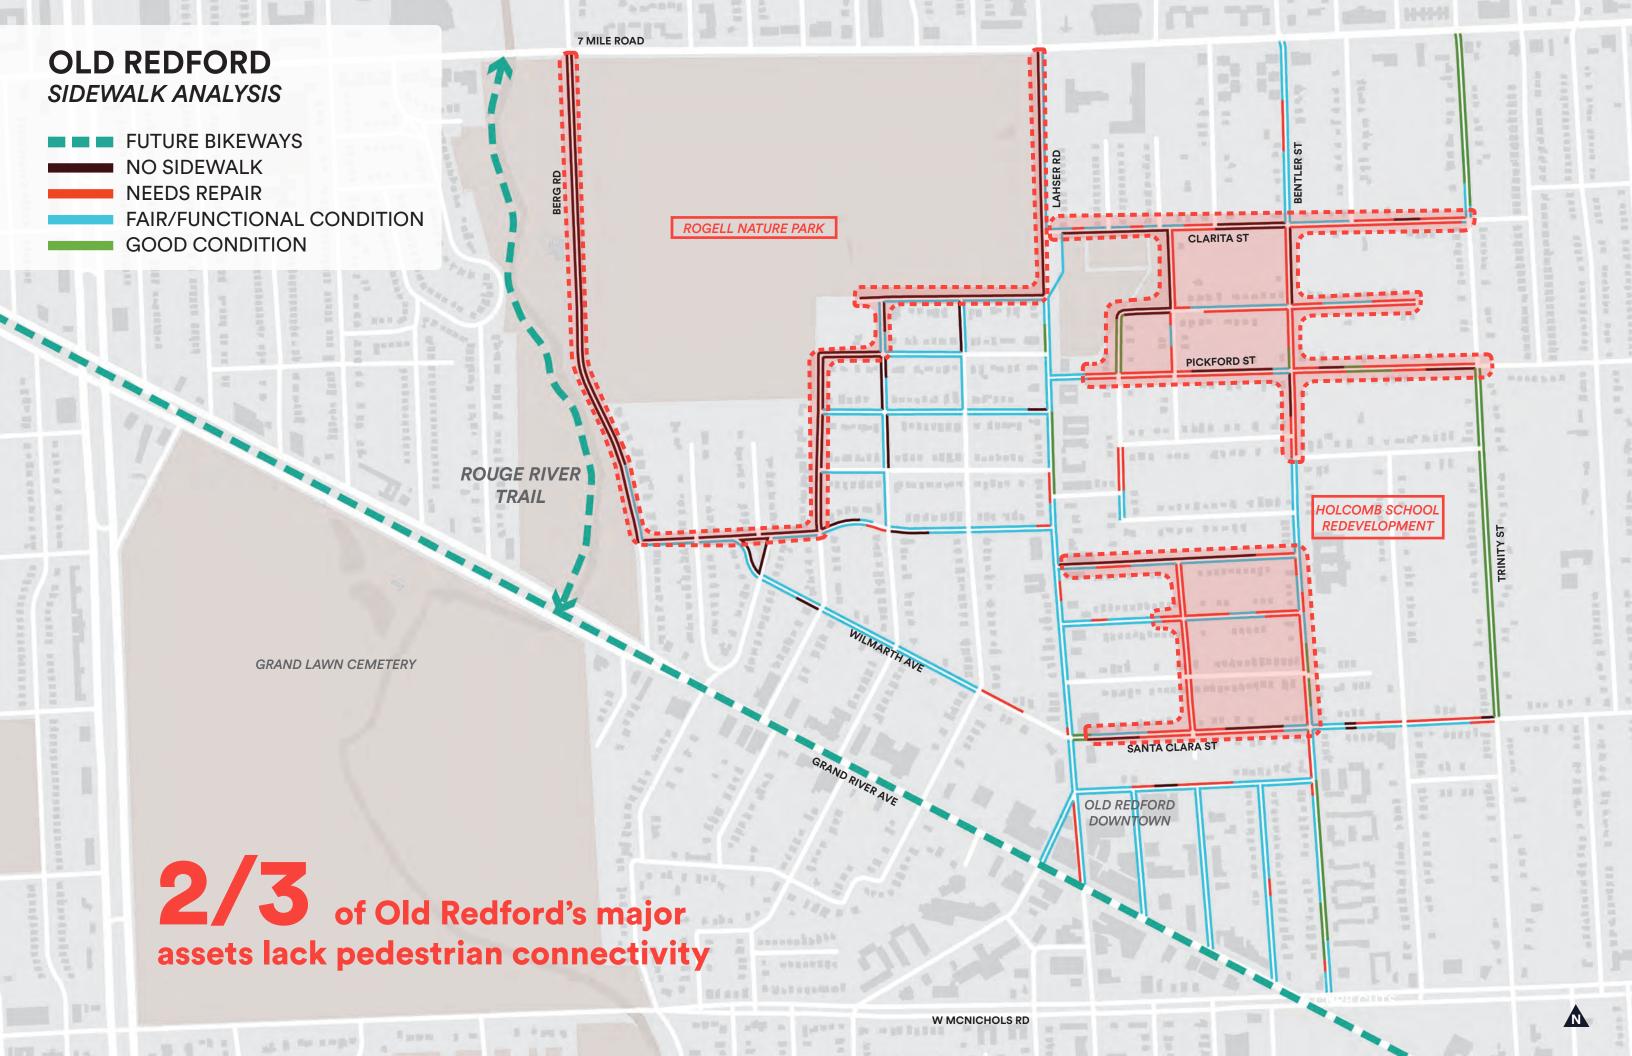

# INFRASTRUCTURE STRATEGIES

### **INFRASTRUCTURE PLANNING TOOLKIT**

### Potential improvements come in many forms and scales.

Improved Sidewalks

Bicycle Infrastructure

Multi-Use Paths

Sidewalk Furniture

**Transit Amenities** 

**Traffic Calming** 

**Green Infrastructure** 

Signs + Signals

Wayfinding

Road Markings

**Pedestrian Lighting** 

Different types of streets require different levels of intervention to create a safe and comfortable environment for pedestrians.