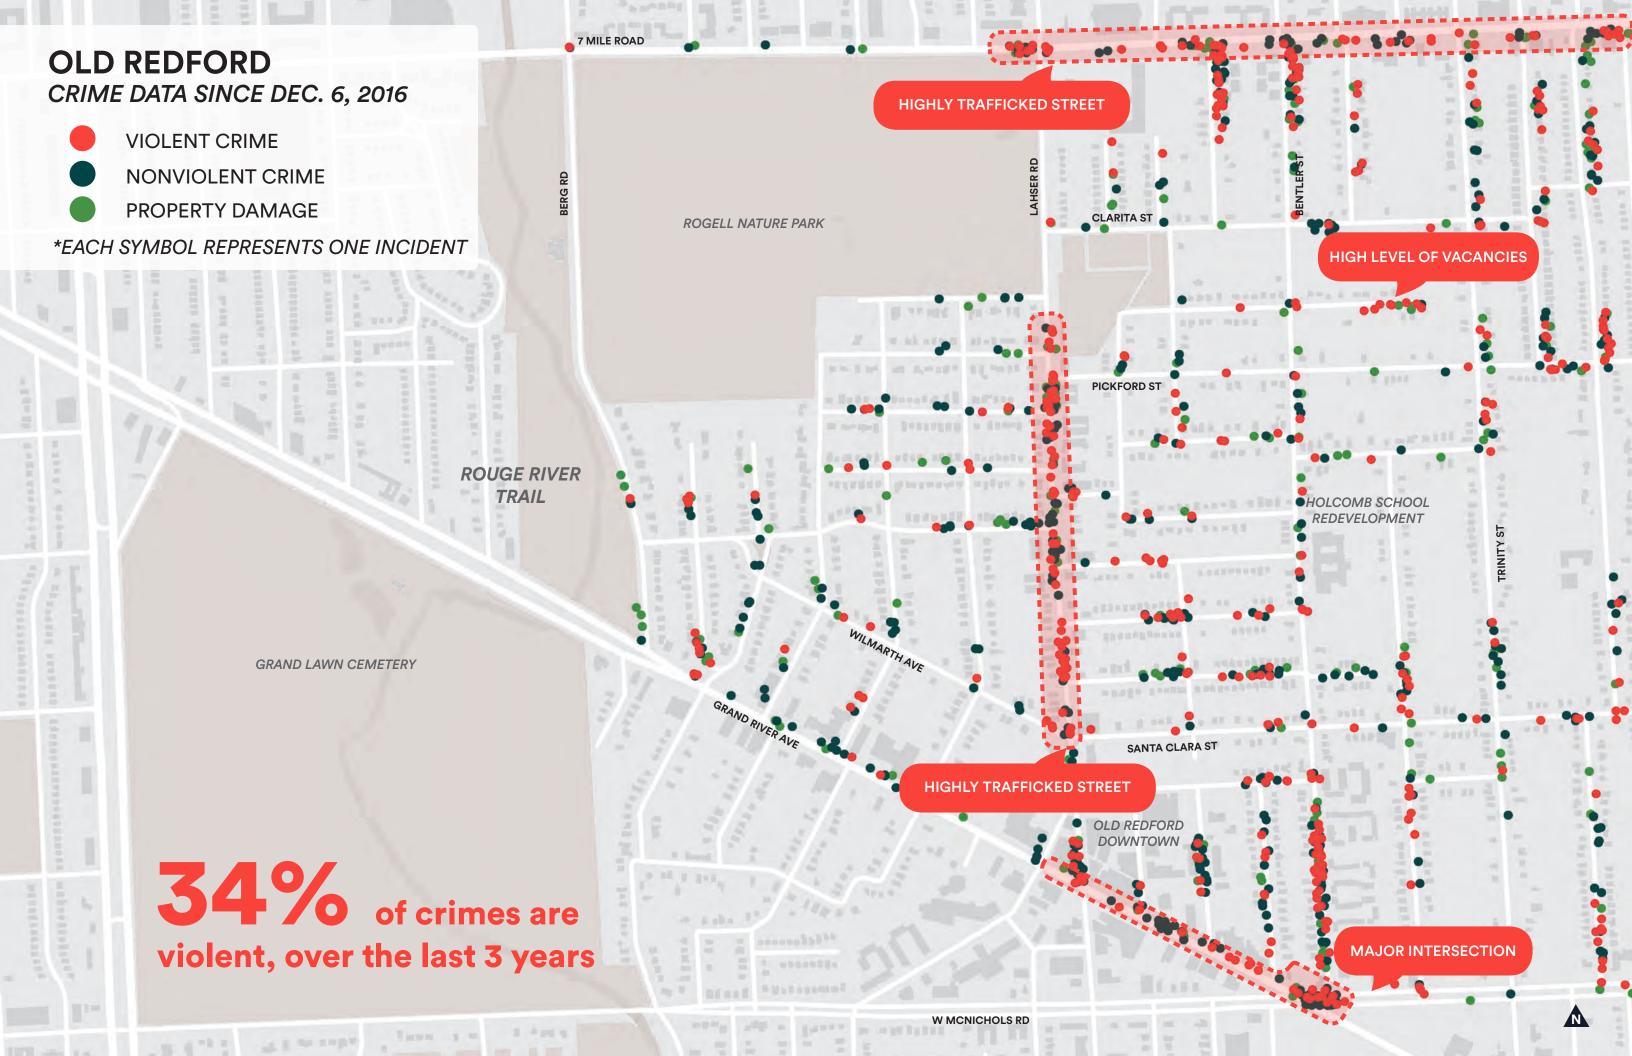

STING CONDITIONS





## OLD REDFORD LOCAL PARKS & AMENITIES



ROGELL NATURE PARK (NATURAL AREA, FENCED)



MARGARETA PARK
(A BASKETBALL COURT IN NEED OF RESURFACING,
OPEN FIELD)



**STOUT PARK** (GRID OF YOUNG TREES & LAWN)



REID PARK (MATURE TREE CANOPY, BOULDERS, LAWN)



MILAN PLAY FIELD (PLAY STRUCTURE, ASPHALT WALKING TRAIL, NEW SHELTER, PLAY FIELD)



HELEN JOHNSON
COMMUNITY GARDENS
(COMMUNITY STARTED & MAINTAINED WITH
RAISED BEDS, PICNIC TABLE)



FARM CITY
(COMMUNITY STARTED & MAINTAINED
WITH RAISED BEDS & YOUNG ORCHARD)



VETERAN'S VILLAGE (COMMUNITY STARTED & MAINTAINED WITH RAISED BEDS & SHED)



GAZEBO (ARTISTIC SHADE STRUCTURE)



(A CREATIVE HUB: HOSTS LIVE MUSIC, POETRY
JAMS, CHURCH SERVICE, SUMMER ART CAMPS, AND
ADDITIONAL COMMUNITY EVENTS
THROUGHOUT THE YEAR)











# LINK PROJECT GOALS



**STABILIZE** 

TAKE STEPS TOWARDS
A BLIGHT-FREE
NEIGHBORHOOD



**SUPPORT** 

SUPPORT EXISTING AND NEW BUSINESSES



**CONNECT** 

IMPROVE NEIGHBORHOOD
CONNECTIVITY TO
EXISTING ASSETS



**CELEBRATE** 

CELEBRATE LOCAL ARTS
AND CULTURE

# OLD REDFORD HOUSING STYLE BREAKDOWN

7 MILE ROAD

ROGELL NATURE PARK

SINGLE FAMILY- 854 LOTS

MULTI-FAMILY-86 LOTS

**GRAND LAWN CEMETERY** 

91% Single Family homes in Old Redford

W MCNICHOLS DE

OLD REDFORD DOWNTOWN





# VACANT LOT STRATEGIES

### STEWARDSHIP OF VACANT LAND







SIDE YARD





## LOT TYPOLOGIES COMMUNITY GATHERING SPACE





**PARKLET** 





SPORTS COURT





LAND BASED BUSINESS





PERFORMANCE SPACE





## LOT TYPOLOGIES STORMWATER GARDENS





**CLEAN AND GREEN** 





**CONNECTOR PATH** 





###