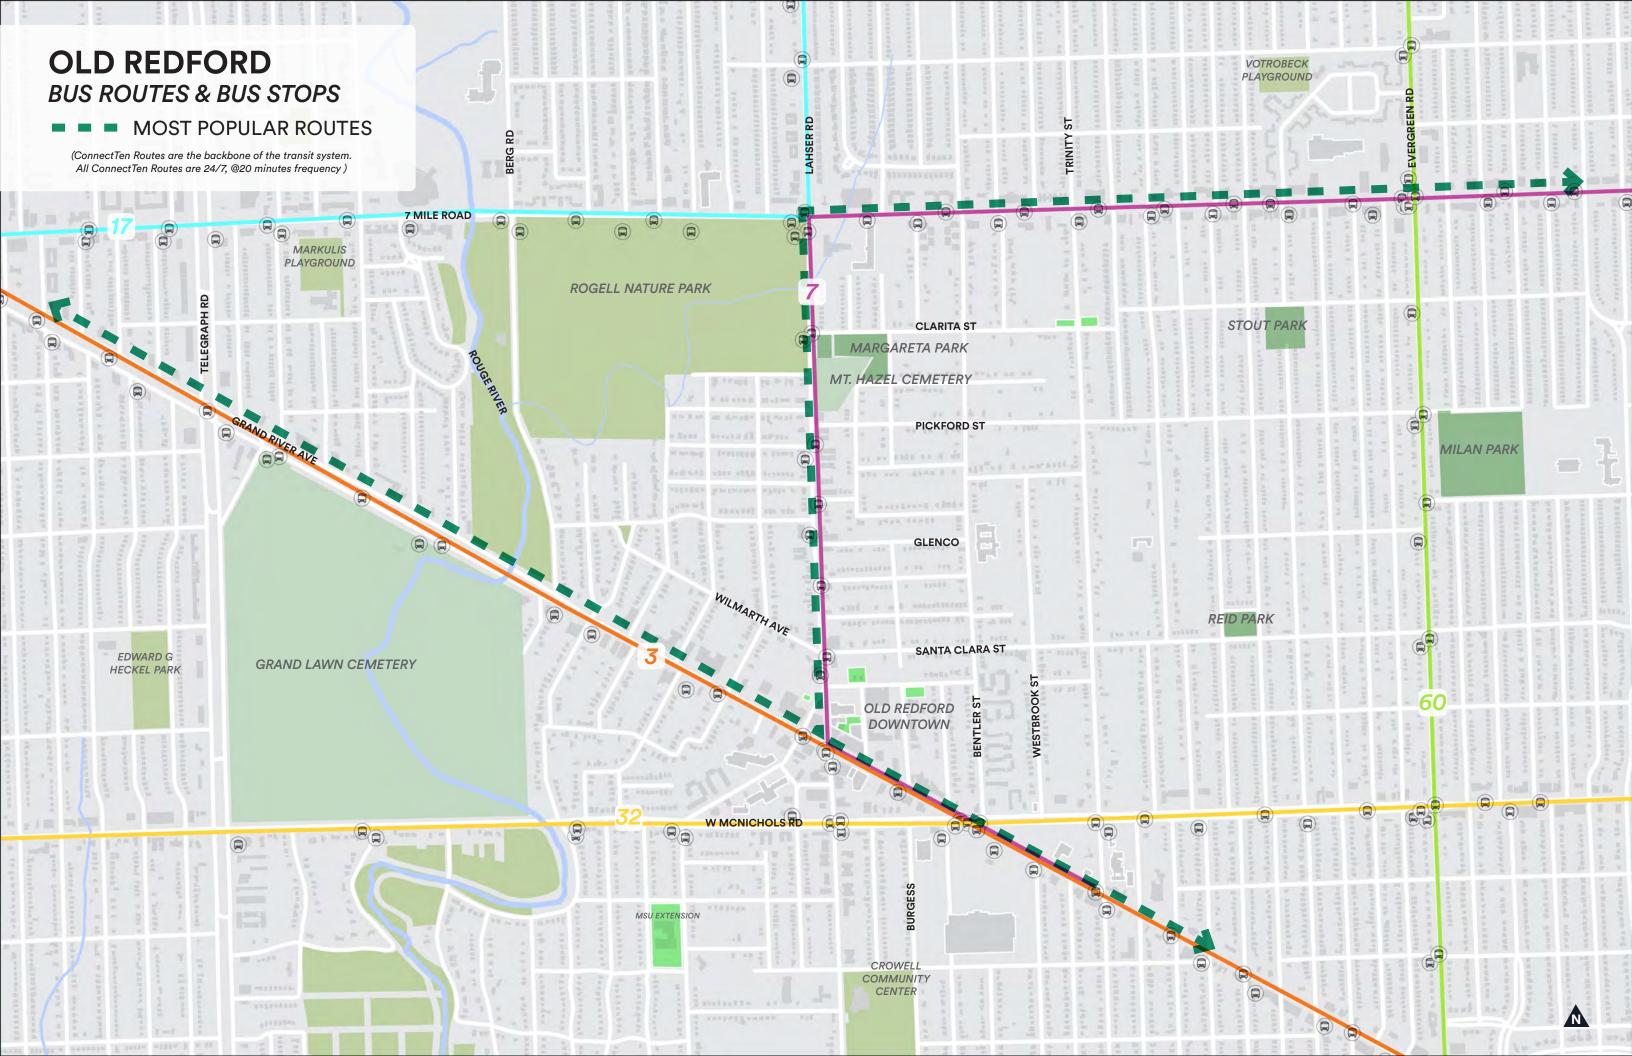

XISTING CONDITIONS





## OLD REDFORD LOCAL PARKS & AMENITIES



ROGELL NATURE PARK (NATURAL AREA, FENCED)



MARGARETA PARK
(A BASKETBALL COURT IN NEED OF RESURFACING,
OPEN FIELD)



**STOUT PARK** (GRID OF YOUNG TREES & LAWN)



REID PARK (MATURE TREE CANOPY, BOULDERS, LAWN)



MILAN PLAY FIELD (PLAY STRUCTURE, ASPHALT WALKING TRAIL, NEW SHELTER, PLAY FIELD)



HELEN JOHNSON
COMMUNITY GARDENS
(COMMUNITY STARTED & MAINTAINED WITH
RAISED BEDS, PICNIC TABLE)



FARM CITY
(COMMUNITY STARTED & MAINTAINED
WITH RAISED BEDS & YOUNG ORCHARD)



VETERAN'S VILLAGE (COMMUNITY STARTED & MAINTAINED WITH RAISED BEDS & SHED)



GAZEBO (ARTISTIC SHADE STRUCTURE)



(A CREATIVE HUB: HOSTS LIVE MUSIC, POETRY
JAMS, CHURCH SERVICE, SUMMER ART CAMPS, AND
ADDITIONAL COMMUNITY EVENTS
THROUGHOUT THE YEAR)











# LINK PROJECT GOALS



**STABILIZE** 

TAKE STEPS TOWARDS
A BLIGHT-FREE
NEIGHBORHOOD



**SUPPORT** 

SUPPORT EXISTING AND NEW BUSINESSES



**CONNECT** 

IMPROVE NEIGHBORHOOD
CONNECTIVITY TO
EXISTING ASSETS



**CELEBRATE** 

CELEBRATE LOCAL ARTS
AND CULTURE

# OLD REDFORD HOUSING STYLE BREAKDOWN

7 MILE ROAD

ROGELL NATURE PARK

SINGLE FAMILY- 854 LOTS

MULTI-FAMILY-86 LOTS

**GRAND LAWN CEMETERY** 

91% Single Family homes in Old Redford

W MCNICHOLS DE

OLD REDFORD DOWNTOWN





# VACANT LOT STRATEGIES

### STEWARDSHIP OF VACANT LAND







SIDE YARD





## LOT TYPOLOGIES COMMUNITY GATHERING SPACE





**PARKLET** 





SPORTS COURT





LAND BASED BUSINESS





PERFORMANCE SPACE





## LOT TYPOLOGIES STORMWATER GARDENS





**CLEAN AND GREEN** 





**CONNECTOR PATH** 





#