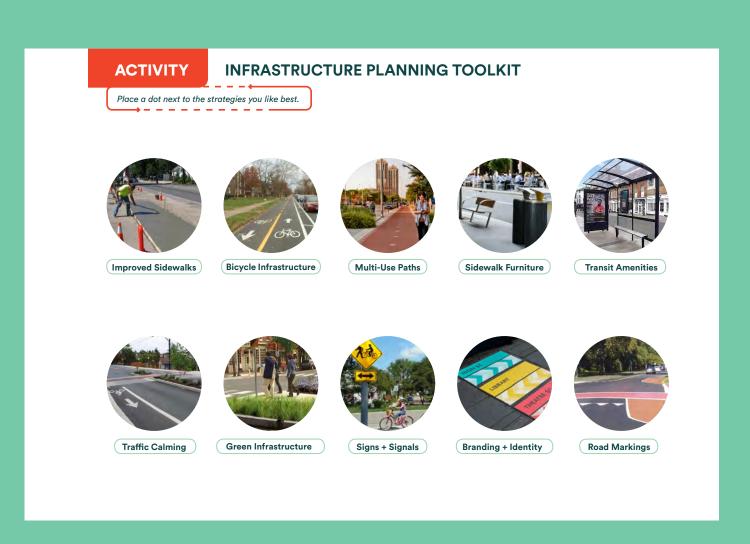

# INFRASTRUCTURE STRATEGIES

### **INFRASTRUCTURE PLANNING TOOLKIT**

### Potential improvements come in many forms and scales.

Improved Sidewalks

Bicycle Infrastructure

Multi-Use Paths

Sidewalk Furniture

**Transit Amenities** 

**Traffic Calming** 

**Green Infrastructure** 

Signs + Signals

Wayfinding

Road Markings

**Pedestrian Lighting** 

Different types of streets require different levels of intervention to create a safe and comfortable environment for pedestrians.