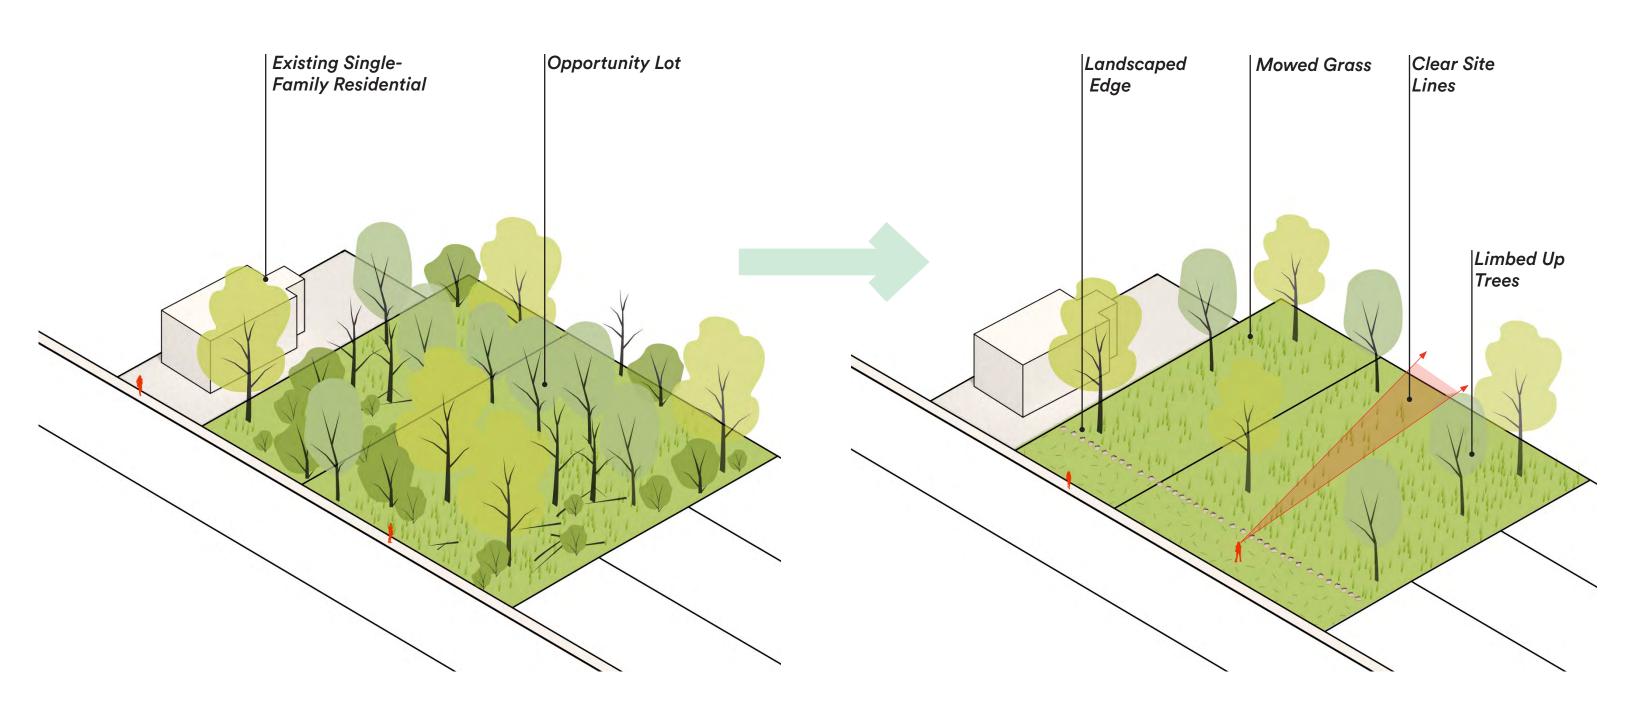

### STEWARDSHIP OF VACANT LAND

SIDE YARD

### **EDGE CONDITIONS**

PODIUM ISLES (MULTI-PURPOSE & COMMUNITY ACTIVATED SEATING/STAGE)

FENCE
(PARTITIONS LOT WITH THE INTENTION
OF PREVENTING IMMEDIATE ACCESS)

PLANTED BERM (DISCOURAGES ACCESS TO LOT BOTH PHYSICALLY& VISUALLY)

RAIN GARDEN
(PLANTED DEPRESSION DESIGNED TO SOAK IN RAIN WATER RUNOFF)

BOULDERS
(INEXPENSIVE AND PROTECTIVE BORDER TO VEHICLE ACCESS)

SIDEWALKS
(PEDESTRIAN ACCESSIBILITY)