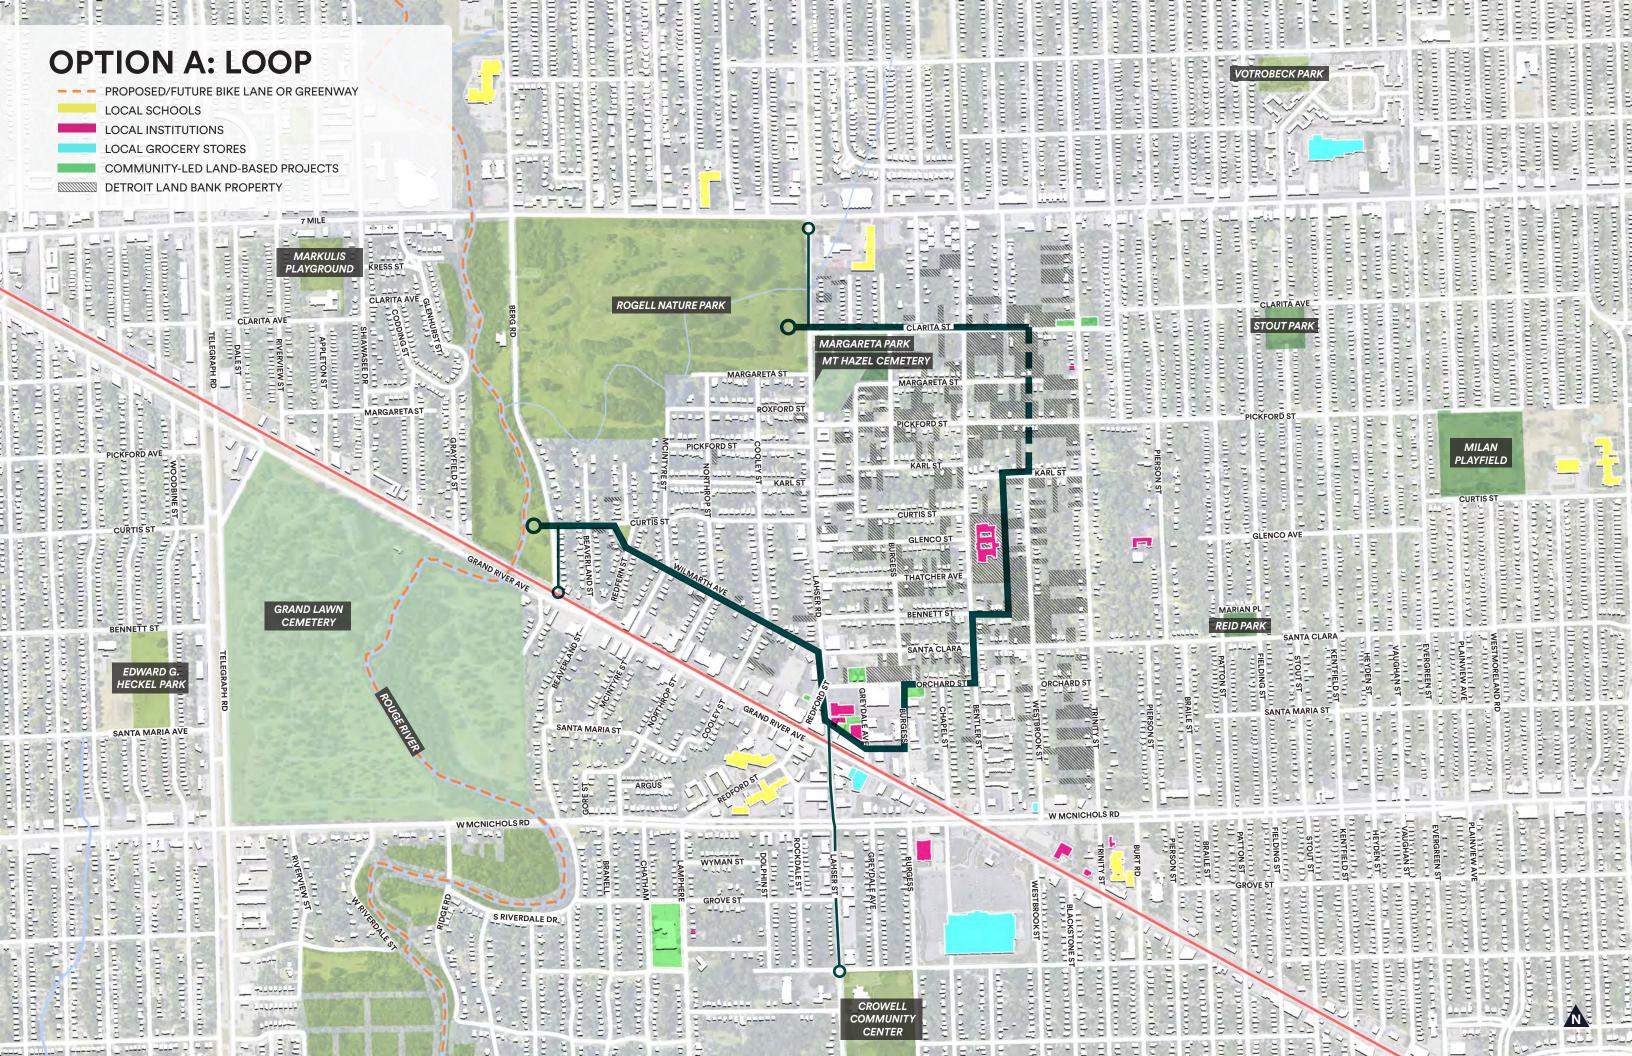

**

Requires vehicular access for servicing adjacent uses during certain hours



Different types of streets require different levels of intervention to create a safe and comfortable environment for pedestrians.

Level of Intervention: Moderate

Level of Intervention: Moderate







Enhances the existing character of the street



### TRANSITION STREET TYPOLOGY





Significantly improves the pedestrian environment while being sensitive to the existing character of the street





### **COMMERCIAL STREET TYPOLOGY**





Significant infrastructure improvements to create a safer and more comfortable environment for both cyclists and pedestrians





### **COMMERCIAL ALLEY TYPOLOGY**





Primarily pedestrian alley with vehicular access only during certain times of day





# ROUTE OPTIONS







# ENGAGEMENT ACTIVITIES



### **ENGAGEMENT ACTIVITY**

**PUBLIC - DESTINATION MAPPING** 



WHAT'S YOUR FAVORITE PLACE IN THE NEIGHBORHOOD?

WHERE DO YOU FEEL
UNCOMFORTABLE OR UNSAFE
WALKING?

WHAT DO YOU LIKE OR DISLIKE ABOUT THE ROUTE OPTIONS?

### **ENGAGEMENT ACTIVITY**

**PUBLIC - DOT VOTING** 





### **ENGAGEMENT ACTIVITY**PUBLIC - GENERAL COMMENT CARDS



### IS THERE ANYTHING ELSE WE SHOULD KNOW?

## 8 A