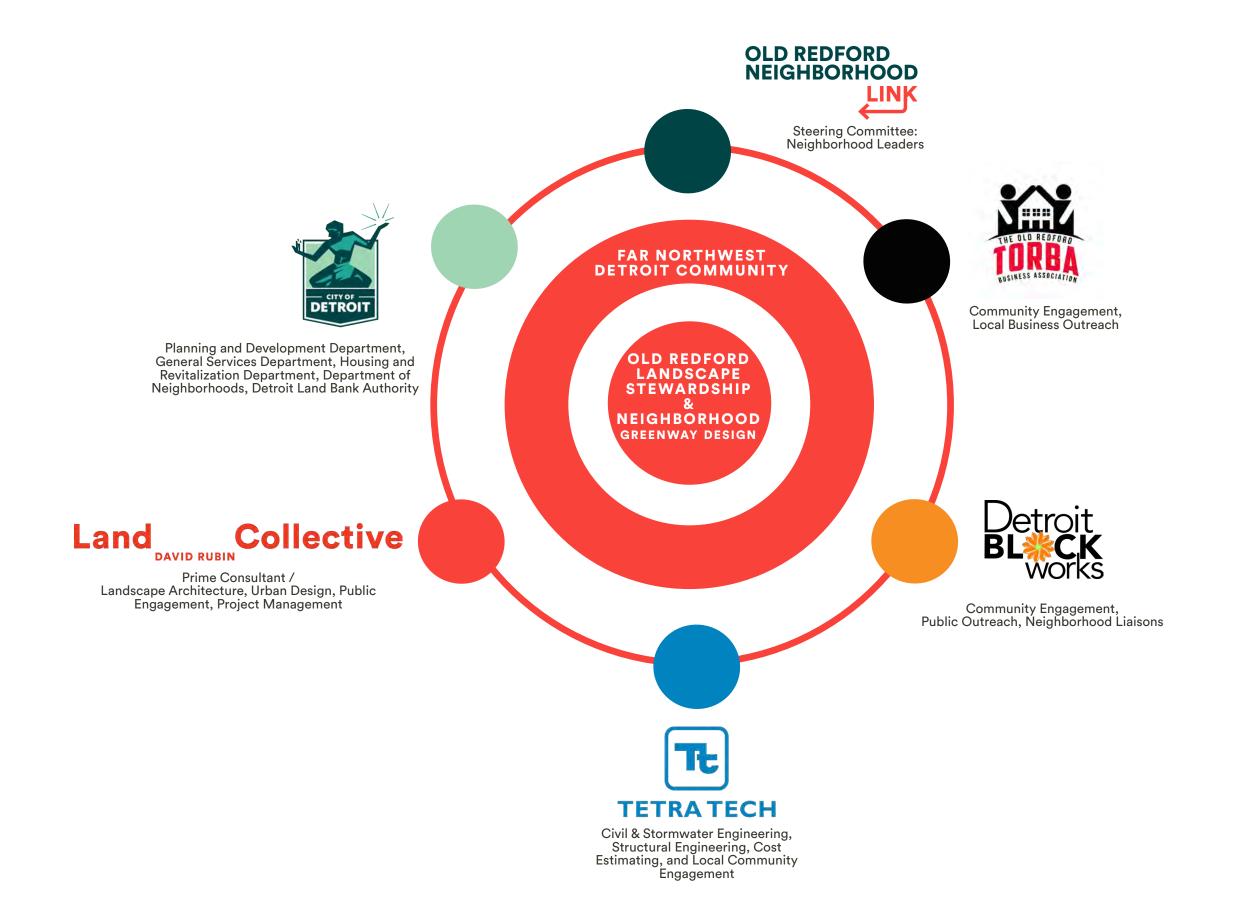

# PROJECT OVERVIEW

# LINK PROJECT GOALS



**STABILIZE** 

TAKE STEPS TOWARDS
A BLIGHT-FREE
NEIGHBORHOOD



**SUPPORT** 

SUPPORT EXISTING AND NEW BUSINESSES



**CONNECT** 

IMPROVE NEIGHBORHOOD
CONNECTIVITY TO
EXISTING ASSETS



**CELEBRATE** 

CELEBRATE LOCAL ARTS
AND CULTURE





### OLD REDFORD UPDATES

### Parks & Open Space

- Rogell Park Development
- MSU Extension Houghton

### **Streetscape**

Grand River Avenue

### **Single Family Stabilization**

- 15 houses under rehab
- 9 houses completed

### **Commercial / Retail**

- Design Center in a Box
- Obama Building Rehab



# NEAR-TERM ACTION PLAN

### **Grandmont Rosedale**















# EXISTING CONDITIONS





## OLD REDFORD LOCAL PARKS & AMENITIES



ROGELL NATURE PARK (NATURAL AREA, FENCED)



MARGARETA PARK
(A BASKETBALL COURT IN NEED OF RESURFACING,
OPEN FIELD)



**STOUT PARK** (GRID OF YOUNG TREES & LAWN)



REID PARK (MATURE TREE CANOPY, BOULDERS, LAWN)



MILAN PLAY FIELD (PLAY STRUCTURE, ASPHALT WALKING TRAIL, NEW SHELTER, PLAY FIELD)



HELEN JOHNSON
COMMUNITY GARDENS
(COMMUNITY STARTED & M