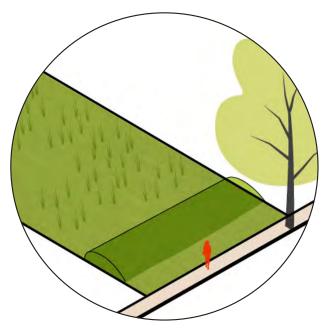

### **EDGE CONDITIONS**

PODIUM ISLES (MULTI-PURPOSE & COMMUNITY ACTIVATED SEATING/STAGE)

FENCE
(PARTITIONS LOT WITH THE INTENTION
OF PREVENTING IMMEDIATE ACCESS)

PLANTED BERM (DISCOURAGES ACCESS TO LOT BOTH PHYSICALLY& VISUALLY)