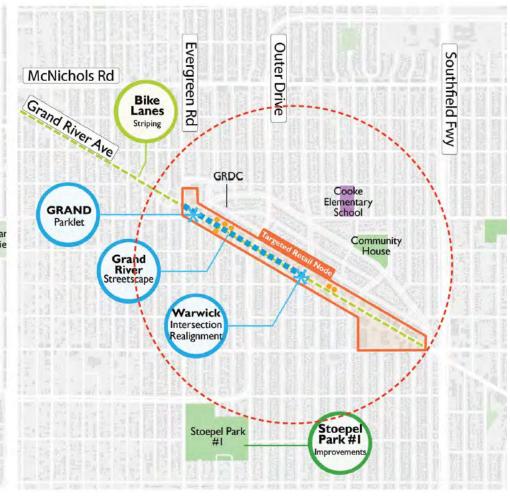

### OLD REDFORD UPDATES

### **Streetscape**

Grand River Avenue

### **Commercial / Retail**

- Design Center in a Box
- Obama Building Rehab