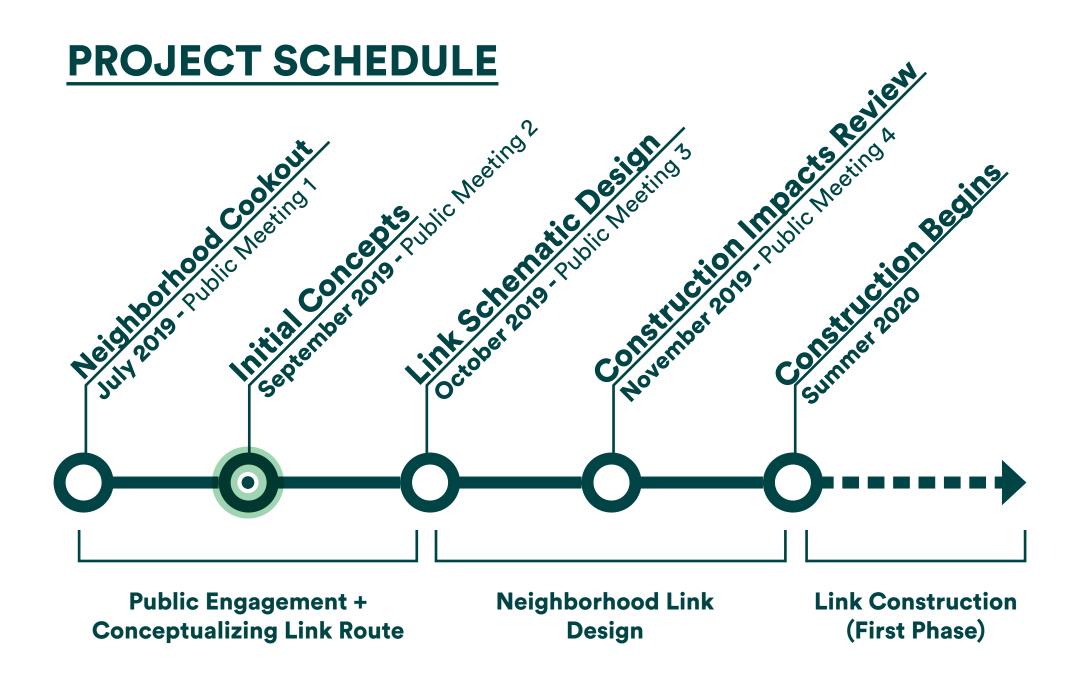

# PROJECT OVERVIEW

# LINK PROJECT GOALS



**STABILIZE** 

TAKE STEPS TOWARDS
A BLIGHT-FREE
NEIGHBORHOOD



**SUPPORT** 

SUPPORT EXISTING AND NEW BUSINESSES



**CONNECT** 

IMPROVE NEIGHBORHOOD
CONNECTIVITY TO
EXISTING ASSETS



**CELEBRATE** 

CELEBRATE LOCAL ARTS
AND CULTURE





### OLD REDFORD UPDATES

### Parks & Open Space

- Rogell Park Development
- MSU Extension Houghton

### **Streetscape**

Grand River Avenue

### **Single Family Stabilization**

- 15 houses under rehab
- 9 houses completed

### **Commercial / Retail**

- Design Center in a Box
- Obama Building Rehab



# NEAR-TERM ACTION PLAN

### **Grandmont Rosedale**















# EXISTING CONDITIONS





## OLD REDFORD LOCAL PARKS & AMENITIES



ROGELL NATURE PARK (NATURAL AREA, FENCED)



MARGARETA PARK
(A BASKETBALL COURT IN NEED OF RESURFACING,
OPEN FIELD)



**STOUT PARK** (GRID OF YOUNG TREES & LAWN)



REID PARK (MATURE TREE CANOPY, BOULDERS, LAWN)



MILAN PLAY FIELD (PLAY STRUCTURE, ASPHALT WALKING TRAIL, NEW SHELTER, PLAY FIELD)



HELEN JOHNSON
COMMUNITY GARDENS
(COMMUNITY STARTED & MAI