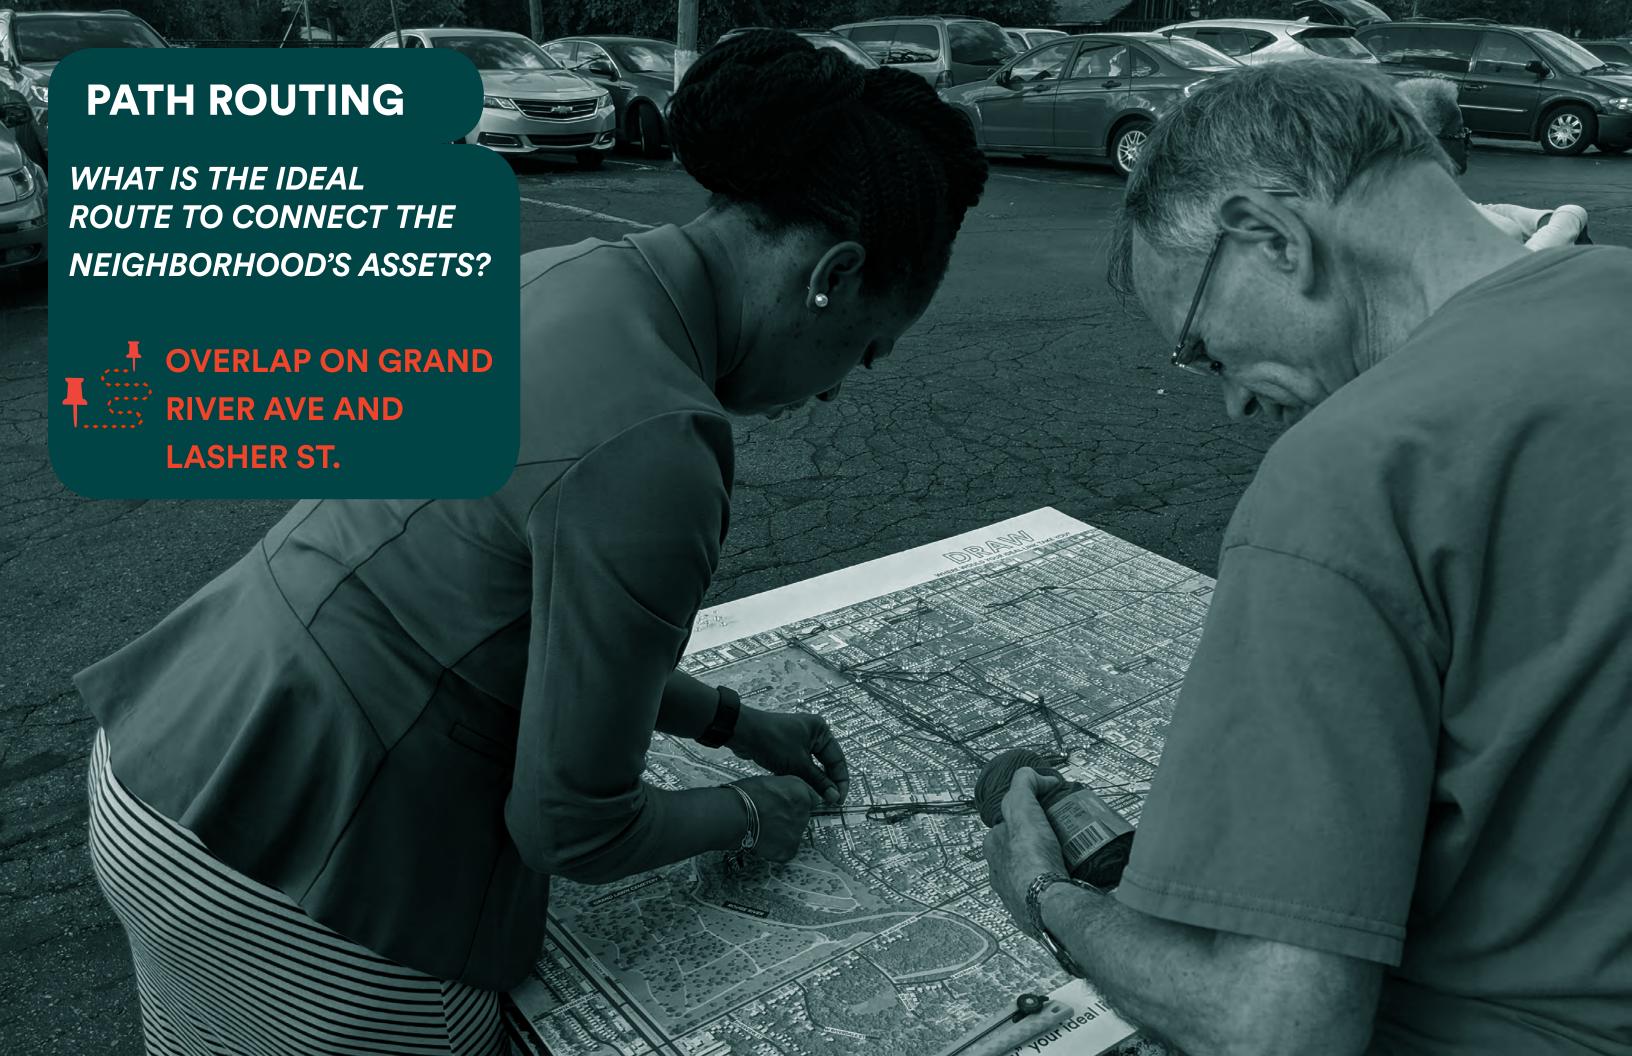

# ROUTE OPTIONS

# ENGAGEMENT ACTIVITIES

### **ENGAGEMENT ACTIVITY**

**PUBLIC - DESTINATION MAPPING** 

WHAT'S YOUR FAVORITE PLACE IN THE NEIGHBORHOOD?

WHERE DO YOU FEEL
UNCOMFORTABLE OR UNSAFE
WALKING?

WHAT DO YOU LIKE OR DISLIKE ABOUT THE ROUTE OPTIONS?