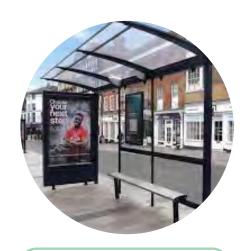

### Potential improvements come in many forms and scales.

Improved Sidewalks

Bicycle Infrastructure

Multi-Use Paths

Sidewalk Furniture

**Transit Amenities** 

**Traffic Calming** 

**Green Infrastructure** 

Signs + Signals

Wayfinding

Road Markings

**Pedestrian Lighting** 

Different types of streets require different levels of intervention to create a safe and comfortable environment for pedestrians.