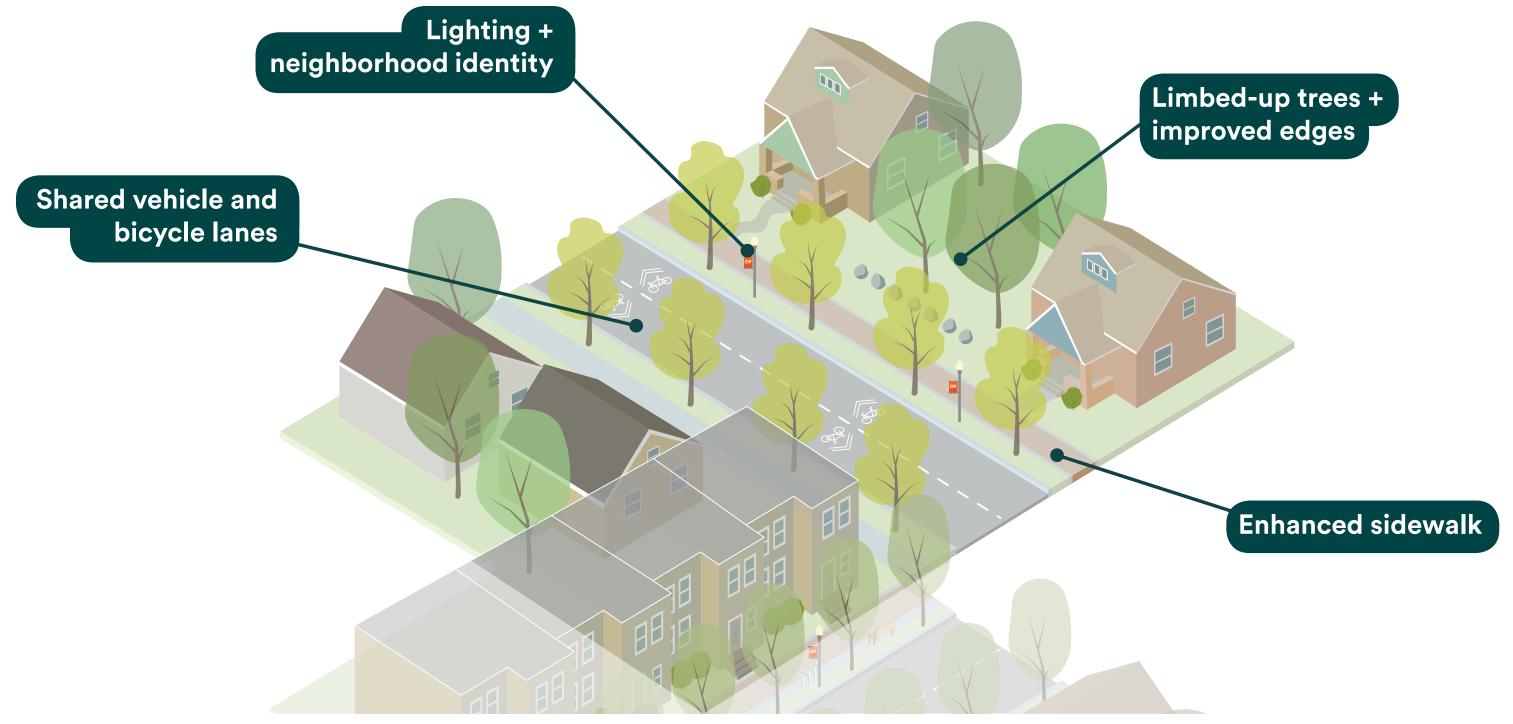

### **NEIGHBORHOOD STREET**

Low density residential street with low traffic

Level of Intervention: Moderate

Level of Intervention: Moderate

Enhances the existing character of the street