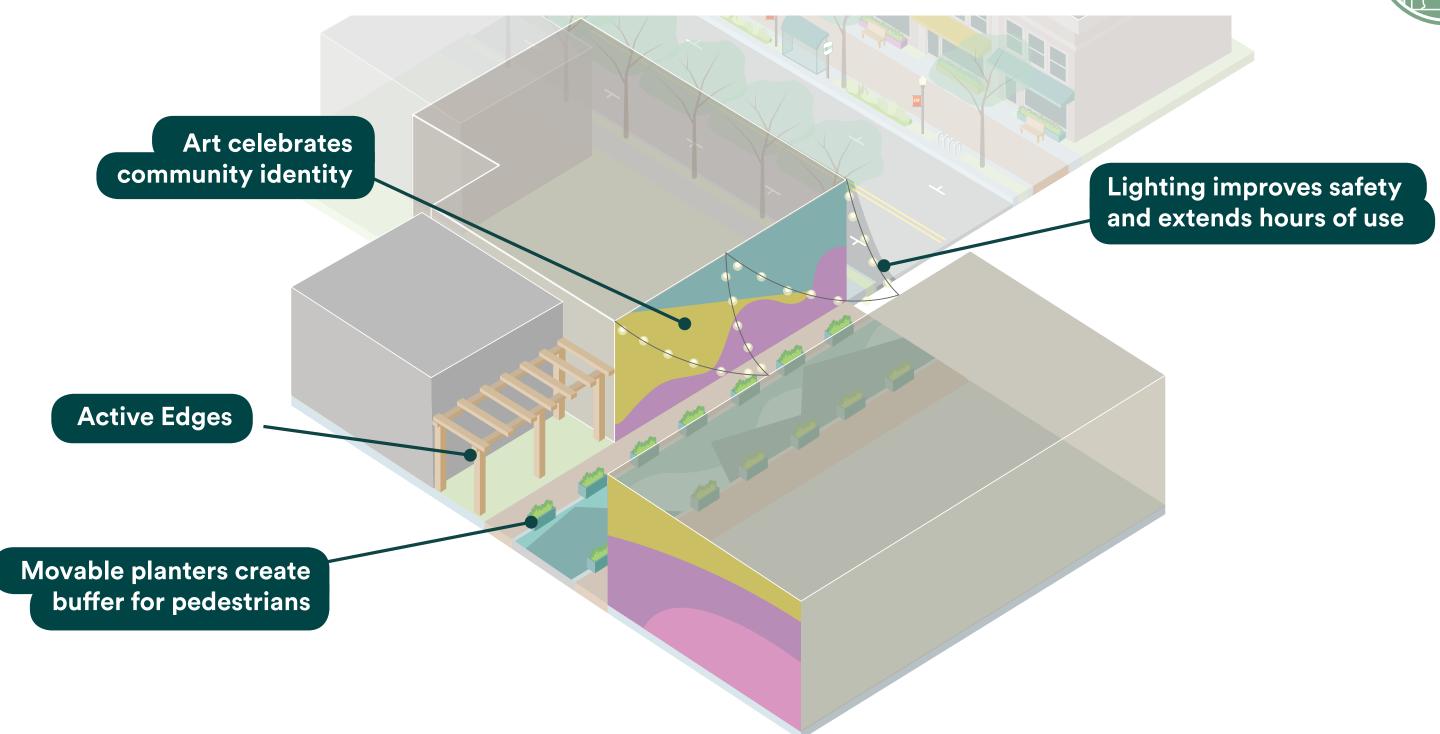

### **COMMERCIAL ALLEY**

Requires vehicular access for servicing adjacent uses during certain hours

Different types of streets require different levels of intervention to create a safe and comfortable environment for pedestrians.

### **COMMERCIAL ALLEY TYPOLOGY**

Primarily pedestrian alley with vehicular access only during certain times of day