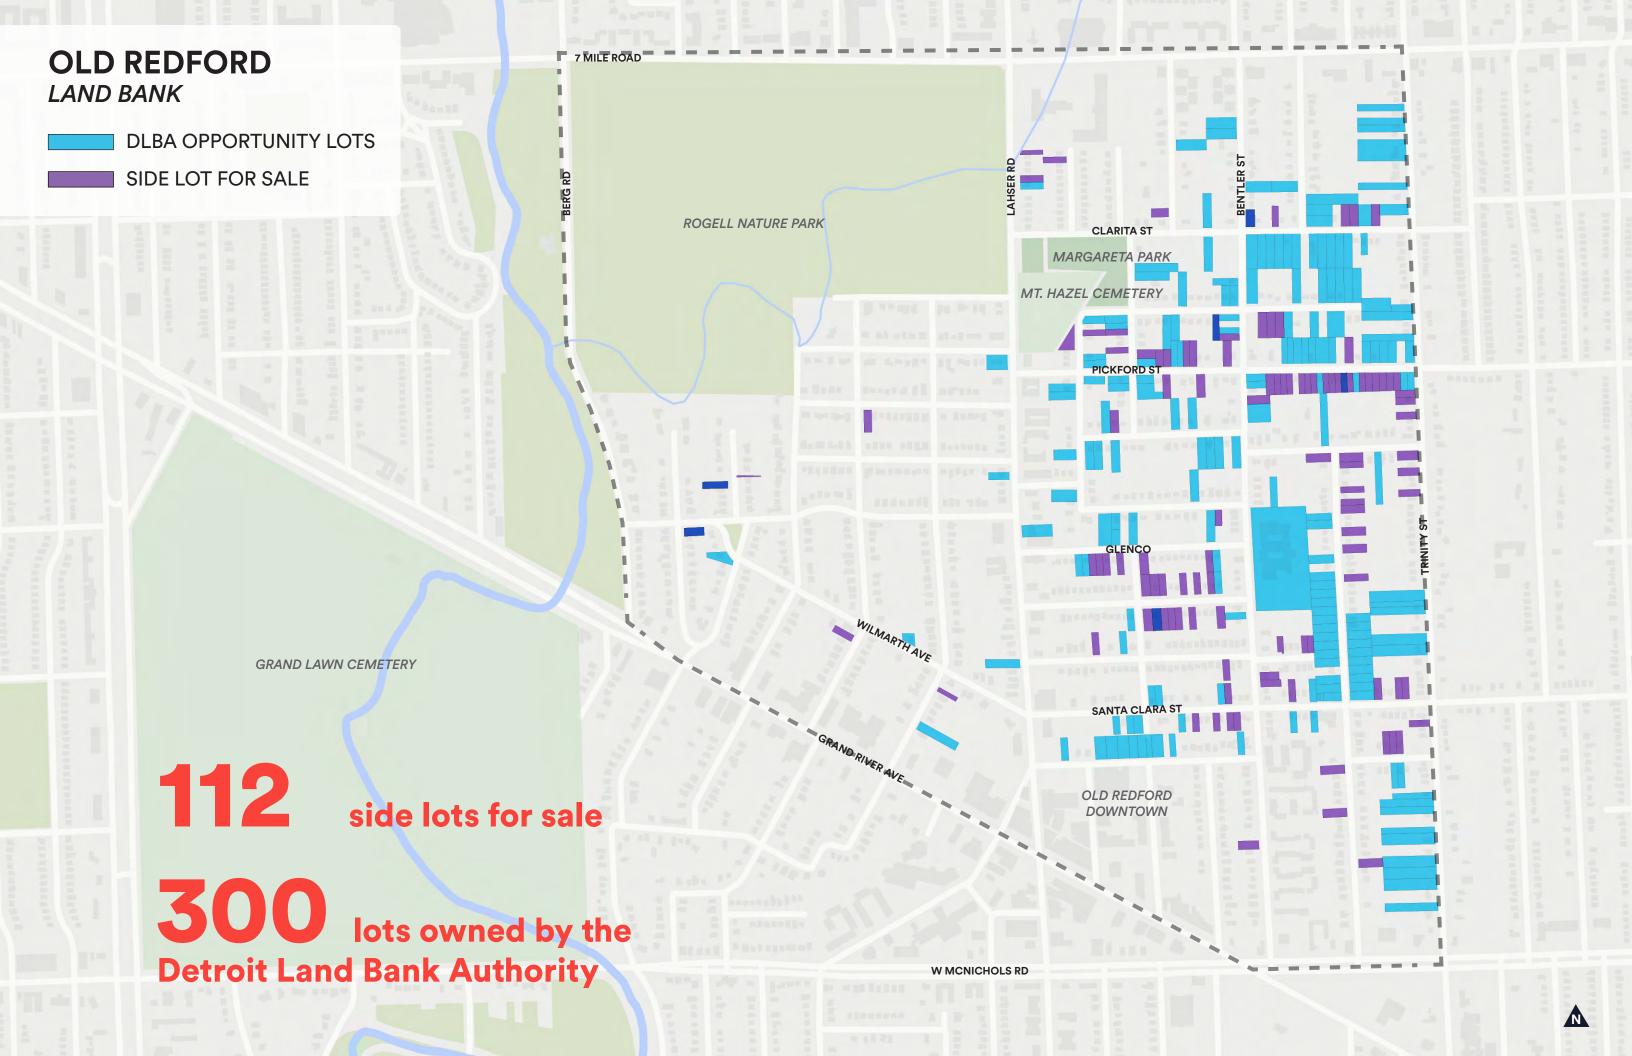

TED & MAINTAINED
WITH RAISED BEDS & YOUNG ORCHARD)



VETERAN'S VILLAGE (COMMUNITY STARTED & MAINTAINED WITH RAISED BEDS & SHED)



GAZEBO (ARTISTIC SHADE STRUCTURE)



(A CREATIVE HUB: HOSTS LIVE MUSIC, POETRY
JAMS, CHURCH SERVICE, SUMMER ART CAMPS, AND
ADDITIONAL COMMUNITY EVENTS
THROUGHOUT THE YEAR)











# LINK PROJECT GOALS



**STABILIZE** 

TAKE STEPS TOWARDS
A BLIGHT-FREE
NEIGHBORHOOD



**SUPPORT** 

SUPPORT EXISTING AND NEW BUSINESSES



**CONNECT** 

IMPROVE NEIGHBORHOOD
CONNECTIVITY TO
EXISTING ASSETS



**CELEBRATE** 

CELEBRATE LOCAL ARTS
AND CULTURE

# OLD REDFORD HOUSING STYLE BREAKDOWN

7 MILE ROAD

ROGELL NATURE PARK

SINGLE FAMILY- 854 LOTS

MULTI-FAMILY-86 LOTS

**GRAND LAWN CEMETERY** 

91% Single Family homes in Old Redford

W MCNICHOLS DE

OLD REDFORD DOWNTOWN





# VACANT LOT STRATEGIES

### STEWARDSHIP OF VACANT LAND







SIDE YARD





## LOT TYPOLOGIES COMMUNITY GATHERING SPACE





**PARKLET** 





SPORTS COURT





LAND BASED BUSINESS





PERFORMANCE SPACE





## LOT TYPOLOGIES STORMWATER GARDENS





**CLEAN AND GREEN** 





**CONNECTOR PATH** 





### **EDGE CONDITIONS**



PODIUM ISLES (MULTI-PURPOSE & COMMUNITY ACTIVATED SEATING/STAGE)



FENCE
(PARTITIONS LOT WITH THE INTENTION
OF PREVENTING IMMEDIATE ACCESS)



PLANTED BERM (DISCOURAGES ACCESS TO LOT BOTH PHYSICALLY& VISUALLY)



RAIN GARDEN
(PLANTED DEPRESSION DESIGNED TO SOAK IN RAIN WATER RUNOFF)



BOULDERS
(INEXPENSIVE AND PROTECTIVE BORDER TO VEHICLE ACCESS)



SIDEWALKS
(PEDESTRIAN ACCESSIBILITY)

# INFRASTRUCTURE STRATEGIES

### **INFRASTRUCTURE PLANNING TOOLKIT**

###