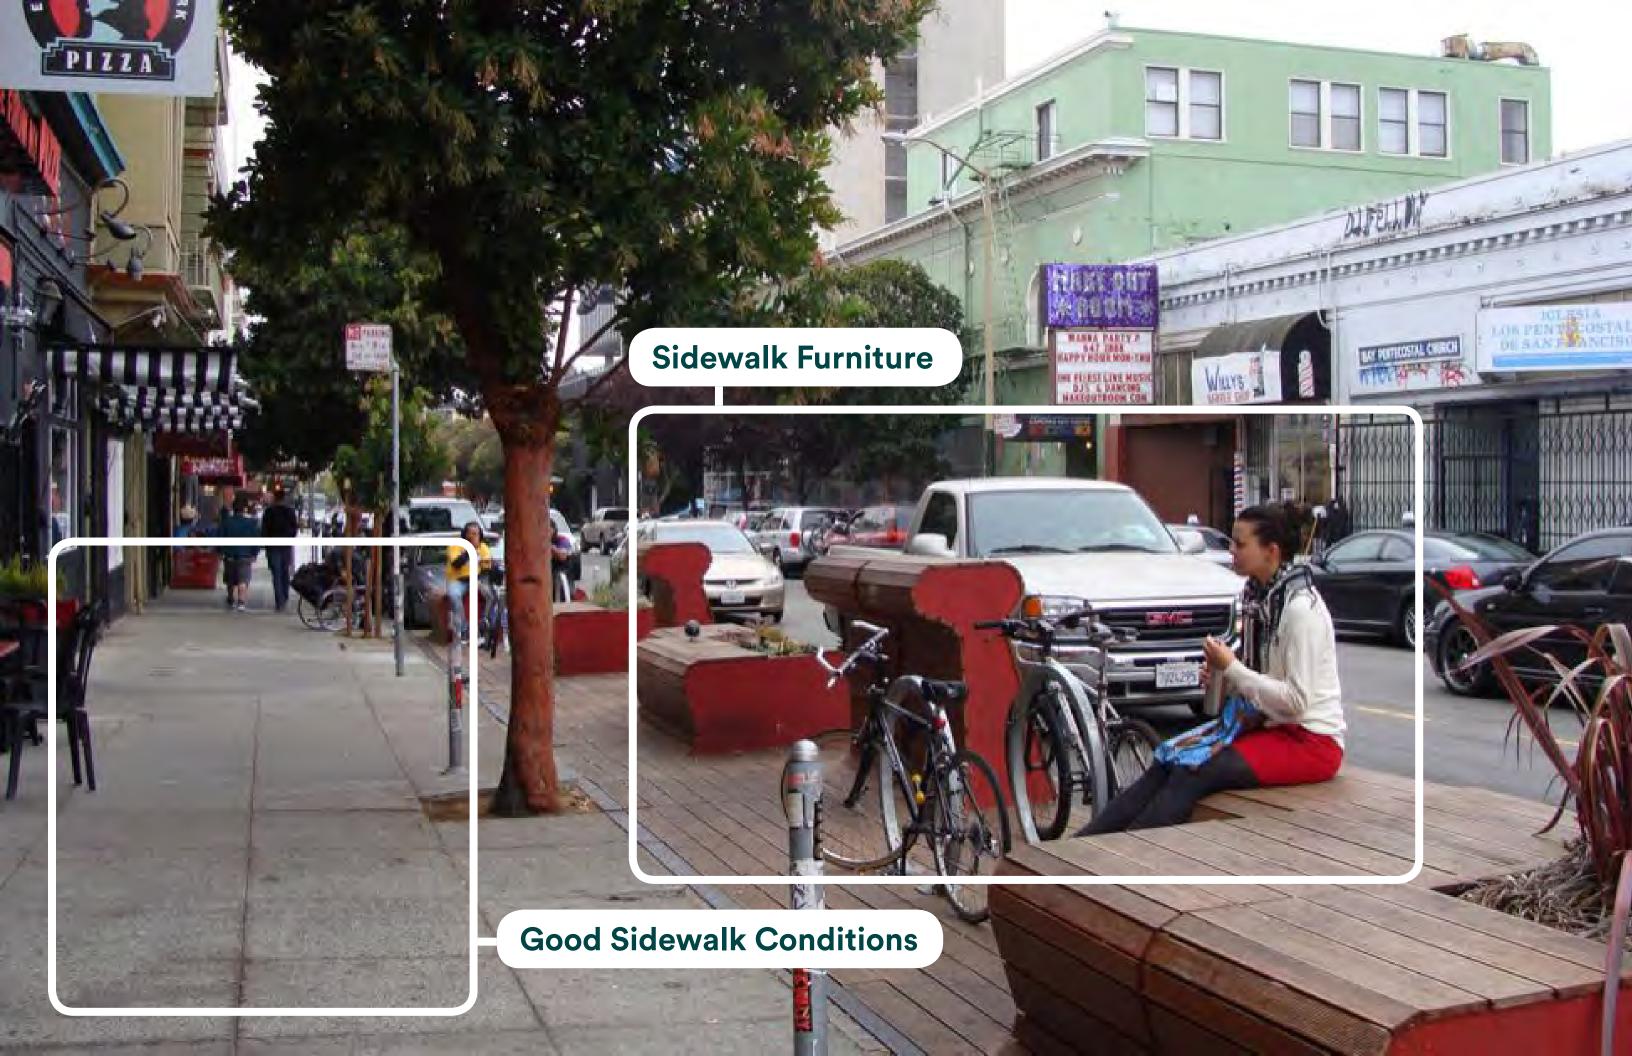

### Potential improvements come in many forms and scales.

Improved Sidewalks

Bicycle Infrastructure

Multi-Use Paths

Sidewalk Furniture

**Transit Amenities** 

**Traffic Calming** 

**Green Infrastructure** 