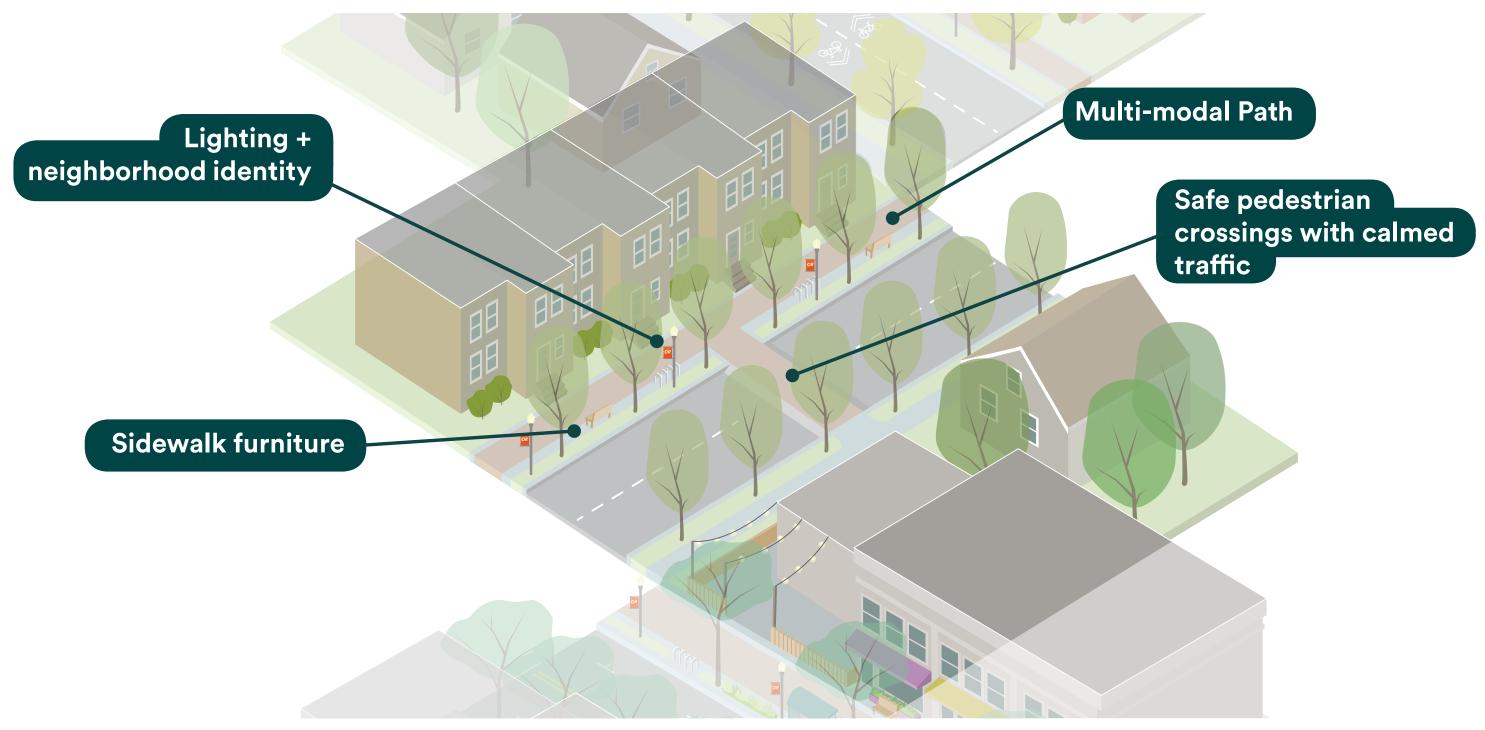

### **NEIGHBORHOOD STREET**

Low density residential street with low traffic

### TRANSITION STREET

Streets that stitch together the residential neighborhood and commercial core

### **COMMERCIAL STREET**

High volumes of vehicular, bicycle, and pedestrian traffic

### **COMMERCIAL ALLEY**

Requires vehicular access for servicing adjacent uses during certain hours

Different types of streets require different levels of intervention to create a safe and comfortable environment for pedestrians.

Level of Intervention: Moderate

Level of Intervention: Moderate

Enhances the existing character of the street

### TRANSITION STREET TYPOLOGY

Significantly improves the pedestrian environment while being sensitive to the existing character of the street

### **COMMERCIAL STREET TYPOLOGY**

Significant infrastructure improvements to create a safer and more comfortable environment for both cyclists and pedestrians

### **COMMERCIAL ALLEY TYPOLOGY**

Primarily pedestrian alley with vehicular access only during certain times of day