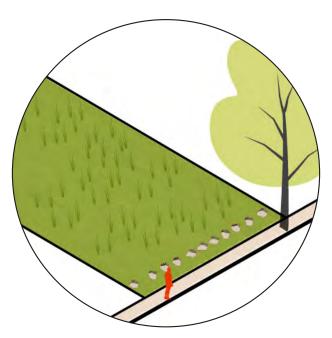

RAIN GARDEN
(PLANTED DEPRESSION DESIGNED TO SOAK IN RAIN WATER RUNOFF)

BOULDERS
(INEXPENSIVE AND PROTECTIVE BORDER TO VEHICLE ACCESS)

SIDEWALKS
(PEDESTRIAN ACCESSIBILITY)