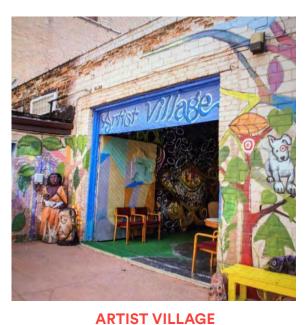

VETERAN'S VILLAGE (COMMUNITY STARTED & MAINTAINED WITH RAISED BEDS & SHED)

GAZEBO (ARTISTIC SHADE STRUCTURE)

(A CREATIVE HUB: HOSTS LIVE MUSIC, POETRY
JAMS, CHURCH SERVICE, SUMMER ART CAMPS, AND
ADDITIONAL COMMUNITY EVENTS
THROUGHOUT THE YEAR)