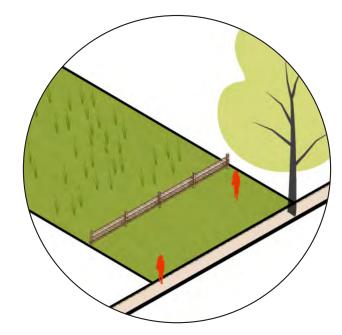

### **EDGE CONDITIONS**

PODIUM ISLES (MULTI-PURPOSE & COMMUNITY ACTIVATED SEATING/STAGE)

FENCE
(PARTITIONS LOT WITH THE INTENTION
OF PREVENTING IMMEDIATE ACCESS)

PLANTED BERM (DISCOURAGES ACCESS TO LOT BOTH PHYSICALLY& VISUALLY)