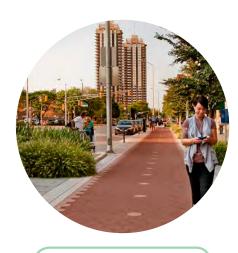

### Potential improvements come in many forms and scales.

Improved Sidewalks

Bicycle Infrastructure

Multi-Use Paths

Sidewalk Furniture

**Transit Amenities** 

**Traffic Calming** 

**Green Infrastructure** 

Signs + Signals

Wayfinding

Road Markings

**Pedestrian Lighting** 

Different types of streets require different levels of intervention to create a safe and comfortable environment for pedestrians.