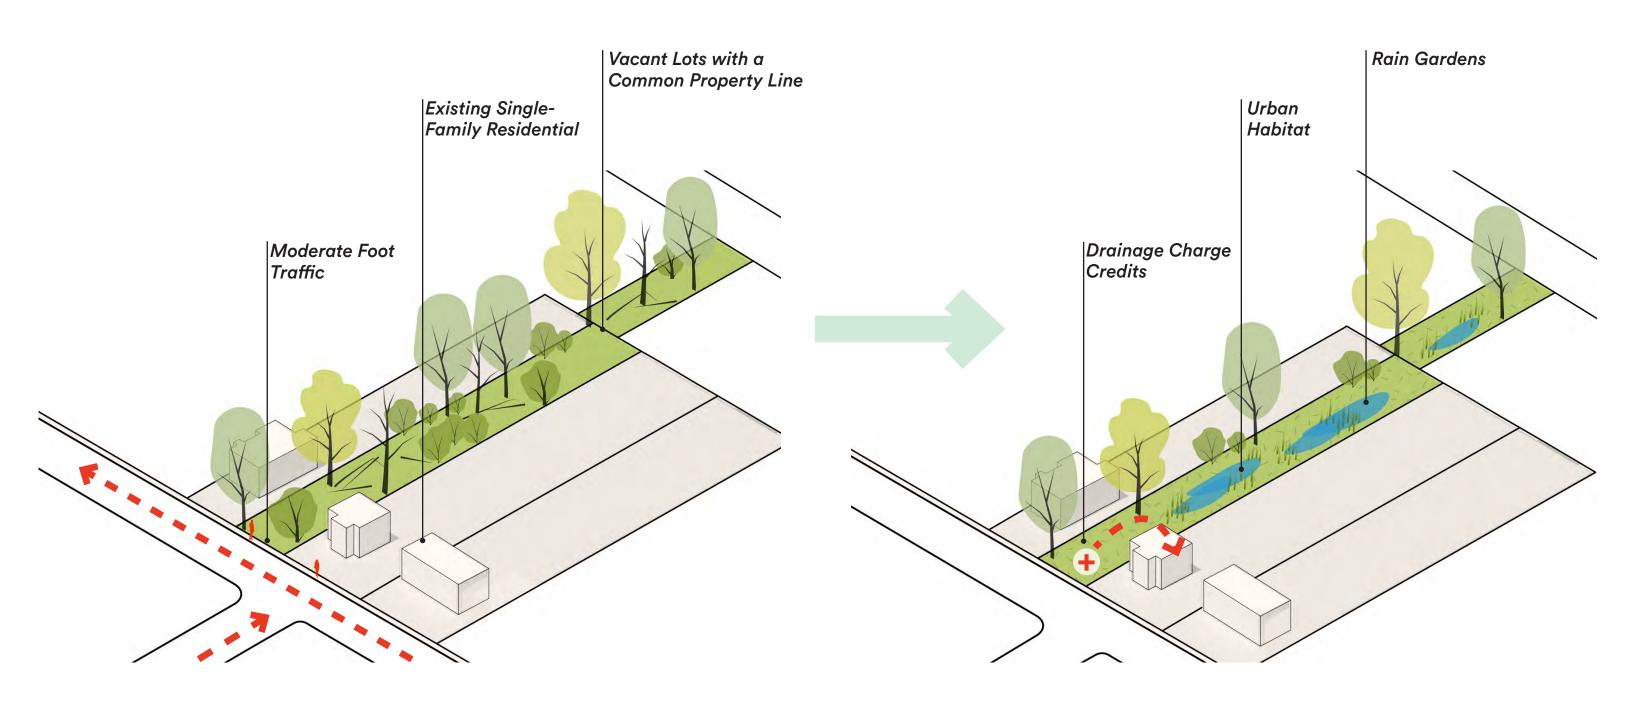

## LOT TYPOLOGIES STORMWATER GARDENS

**CLEAN AND GREEN** 

**CONNECTOR PATH** 

RAIN GARDEN
(PLANTED DEPRESSION DESIGNED TO SOAK IN RAIN WATER RUNOFF)

BOULDERS
(INEXPENSIVE AND PROTECTIVE BORDER TO VEHICLE ACCESS)

SIDEWALKS
(PEDESTRIAN ACCESSIBILITY)