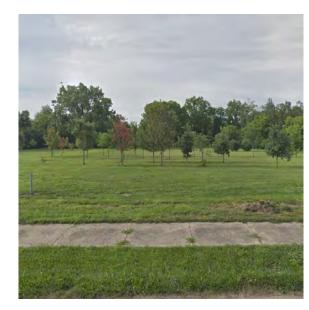

## OLD REDFORD LOCAL PARKS & AMENITIES

ROGELL NATURE PARK (NATURAL AREA, FENCED)

MARGARETA PARK
(A BASKETBALL COURT IN NEED OF RESURFACING,
OPEN FIELD)

**STOUT PARK** (GRID OF YOUNG TREES & LAWN)

REID PARK (MATURE TREE CANOPY, BOULDERS, LAWN)