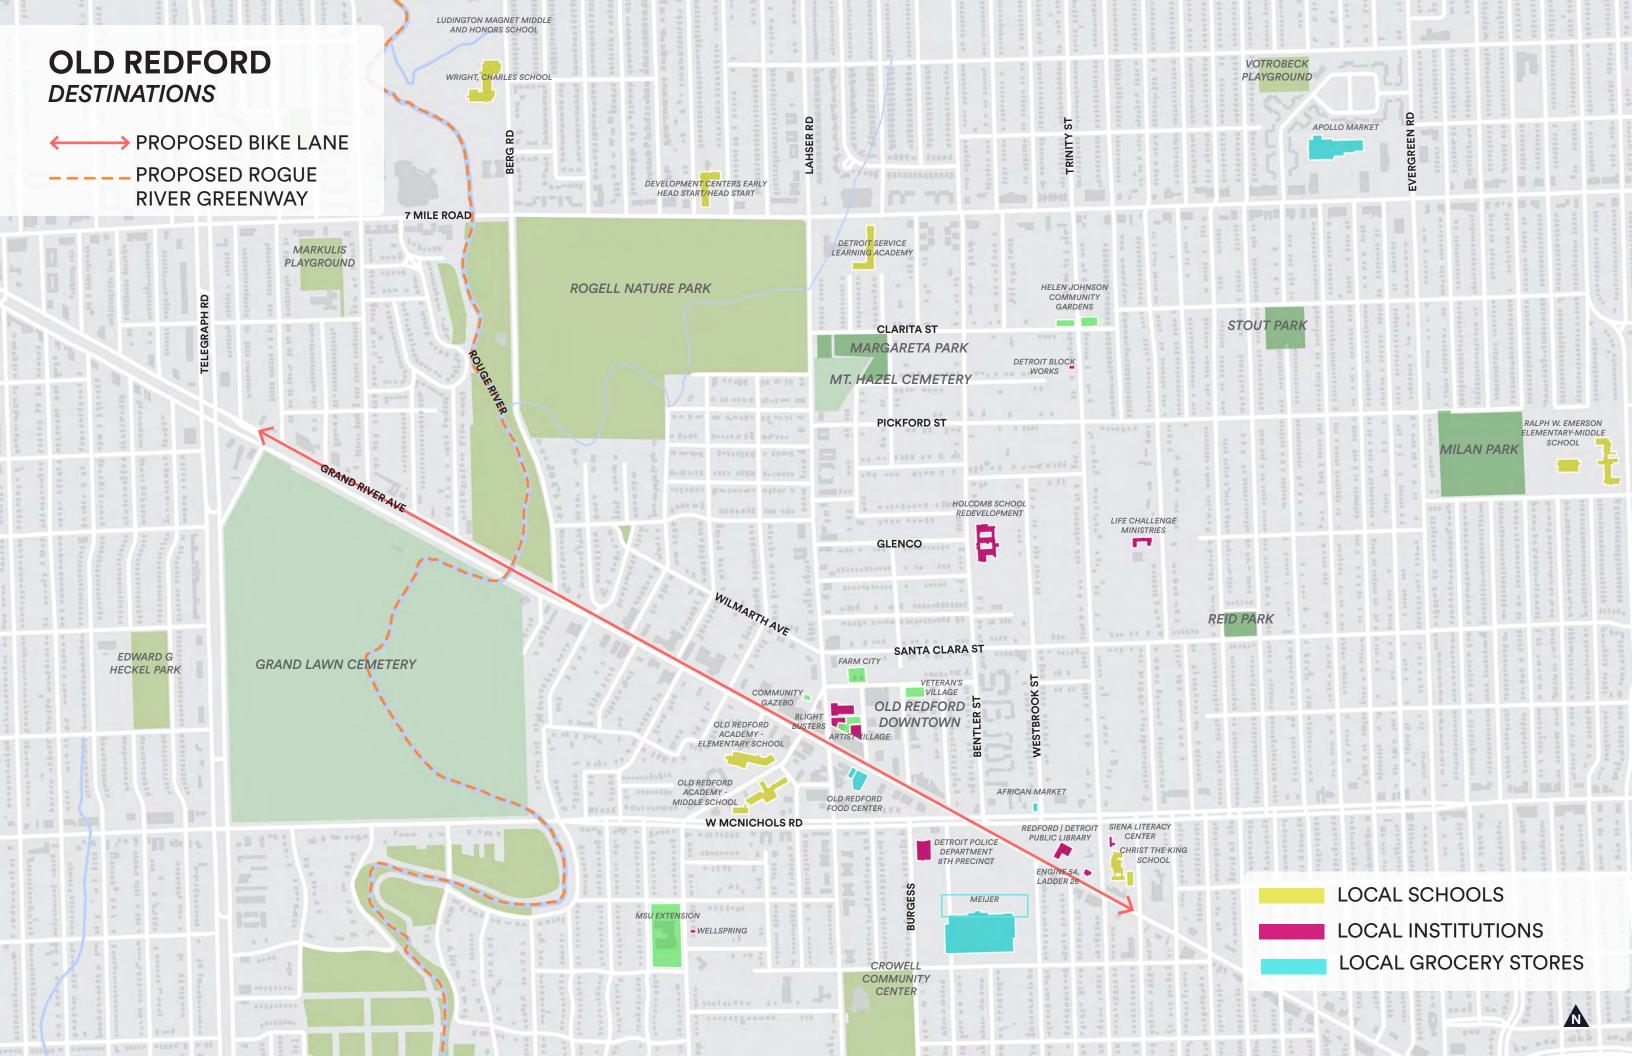

# PROJECT OVERVIEW

# LINK PROJECT GOALS



**STABILIZE** 

TAKE STEPS TOWARDS
A BLIGHT-FREE
NEIGHBORHOOD



**SUPPORT** 

SUPPORT EXISTING AND NEW BUSINESSES



**CONNECT** 

IMPROVE NEIGHBORHOOD
CONNECTIVITY TO
EXISTING ASSETS



**CELEBRATE** 

CELEBRATE LOCAL ARTS
AND CULTURE





### OLD REDFORD UPDATES

### Parks & Open Space

- Rogell Park Development
- MSU Extension Houghton

### **Streetscape**

Grand River Avenue

### **Single Family Stabilization**

- 15 houses under rehab
- 9 houses completed

### **Commercial / Retail**

- Design Center in a Box
- Obama Building Rehab



# NEAR-TERM ACTION PLAN

### **Grandmont Rosedale**















# EXISTING CONDITIONS





## OLD REDFORD LOCAL PARKS & AMENITIES



ROGELL NATURE PARK (NATURAL AREA, FENCED)



MARGARETA PARK
(A BASKETBALL COURT IN NEED OF RESURFACING,
OPEN FIELD)



**STOUT PARK** (GRID OF YOUNG TREES & LAWN)



REID PARK (MATURE TREE CANOPY, BOULDERS, LAWN)



MILAN PLAY FIELD (PLAY STRUCTURE, ASPHALT WALKING TRAIL, NEW SHELTER, PLAY FIELD)



HELEN JOHNSON
COMMUNITY GARDENS
(COMMUNITY STARTED & MAINTAINED WITH
RAISED BEDS, PICNIC TABLE)



FARM CITY
(COMMUNITY STARTED & MAINTAINED
WITH RAISED BEDS & YOUNG ORCHARD)



VETERAN'S VILLAGE (COMMUNITY STARTED & MAINTAINED WITH RAISED BEDS & SHED)



GAZEBO (ARTISTIC SHADE STRUCTURE)



(A CREATIVE HUB: HOSTS LIVE MUSIC, POETRY
JAMS, CHURCH SERVICE, SUMMER ART CAMPS, AND
ADDITIONAL COMMUNITY EVENTS
THROUGHOUT THE YEAR)











# LINK PROJECT