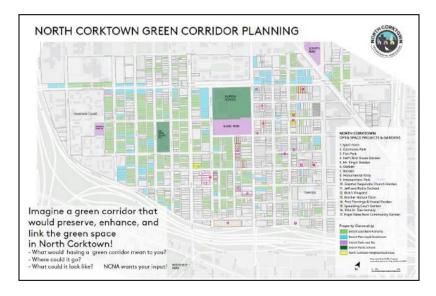

# "Greening"

# Thinking about the future: "GREENING"

2019

8 City parks

2 play fields

4 neighboring education facilities

13 urban farms & community gardens