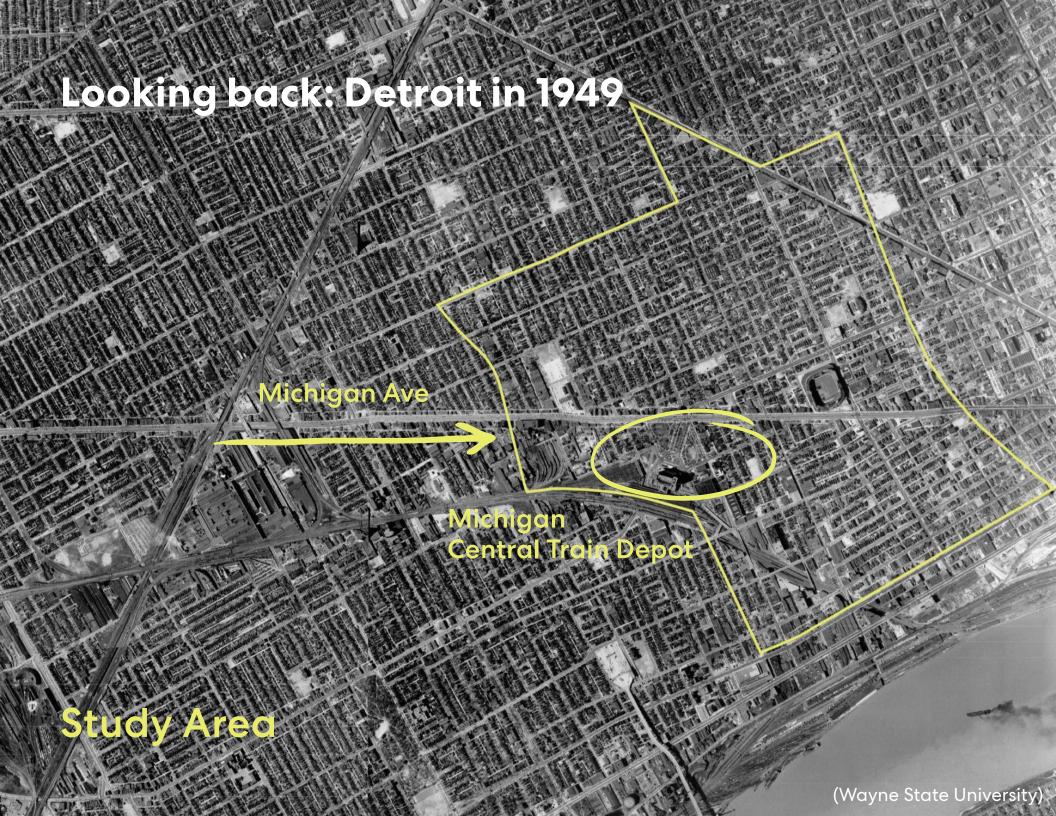

With the introduction of 5,000 employees in the Michigan Central Station Development Area, over the next 2-10 years, how should neighborhood change occur?