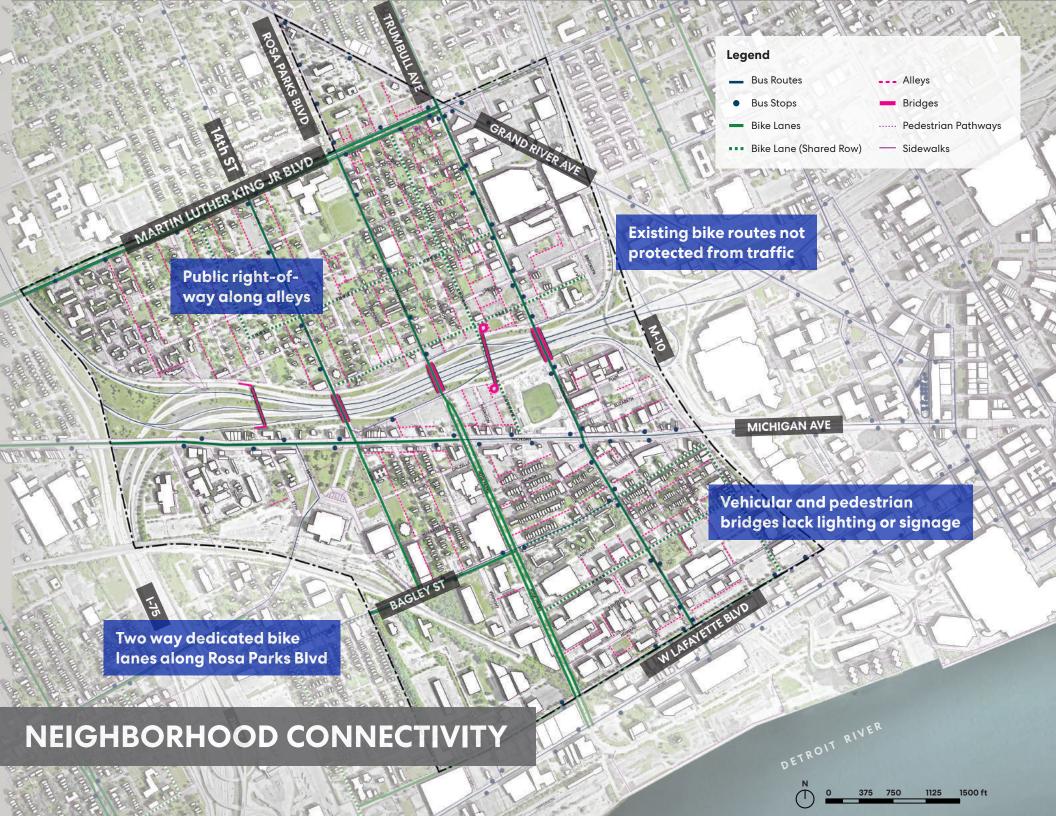

# Thinking about the future: "GREENING"

2019

8 City parks

2 play fields

4 neighboring education facilities

13 urban farms & community gardens