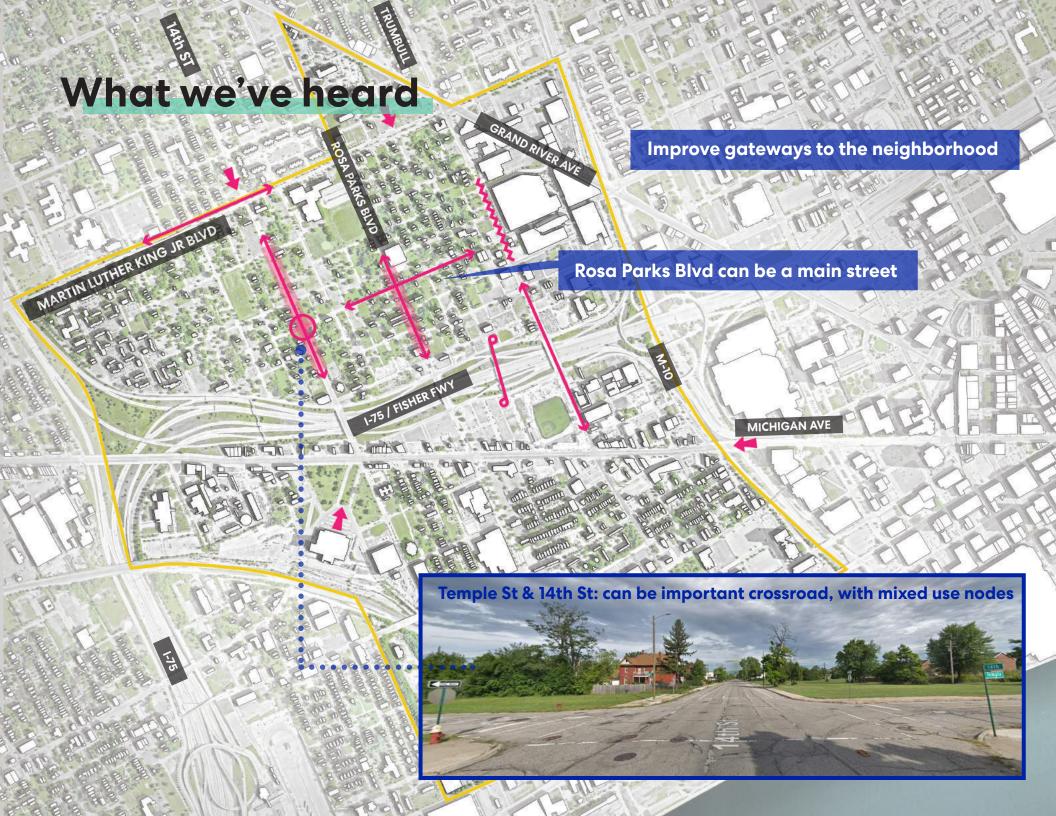

# Thinking about the future: "GREENING"

2019

8 City parks

2 play fields

4 neighboring education facilities

13 urban farms & community gardens