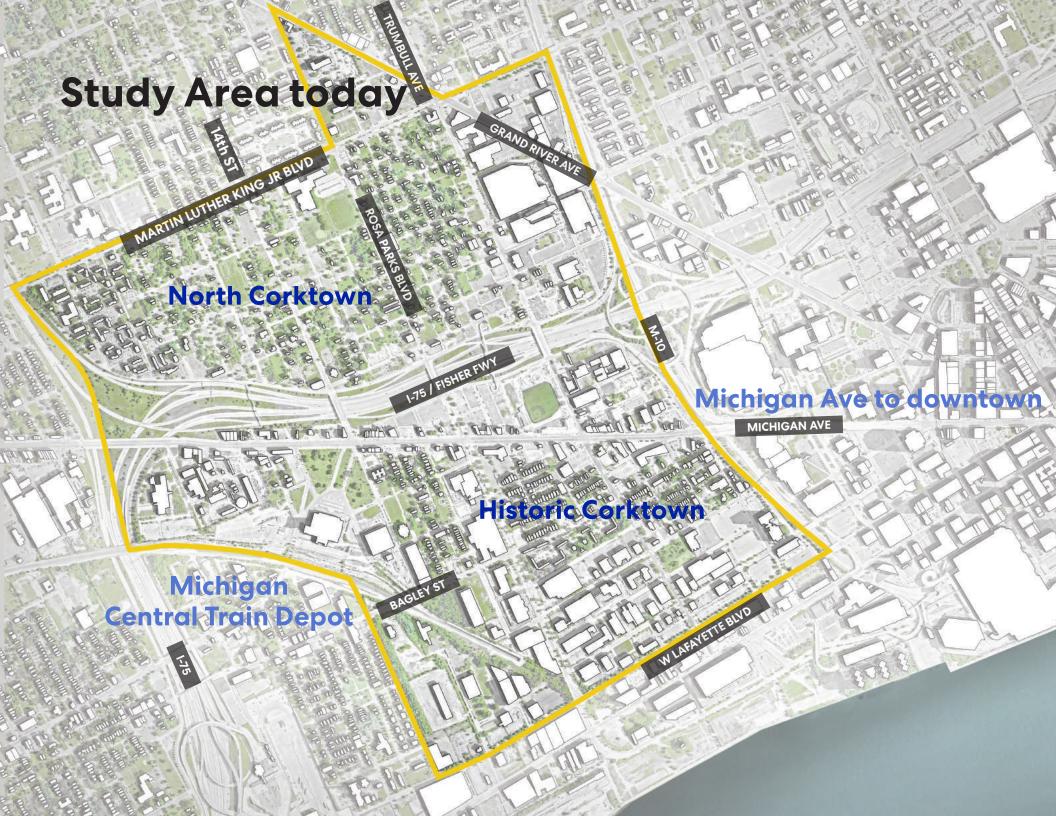

## CITY OF DETROIT GREATER CORKTOWN PLANNING PROCESS

FORD PROJECT PLANNING

Ongoing - Ford set to open Michigan Central Train Depot in 2021