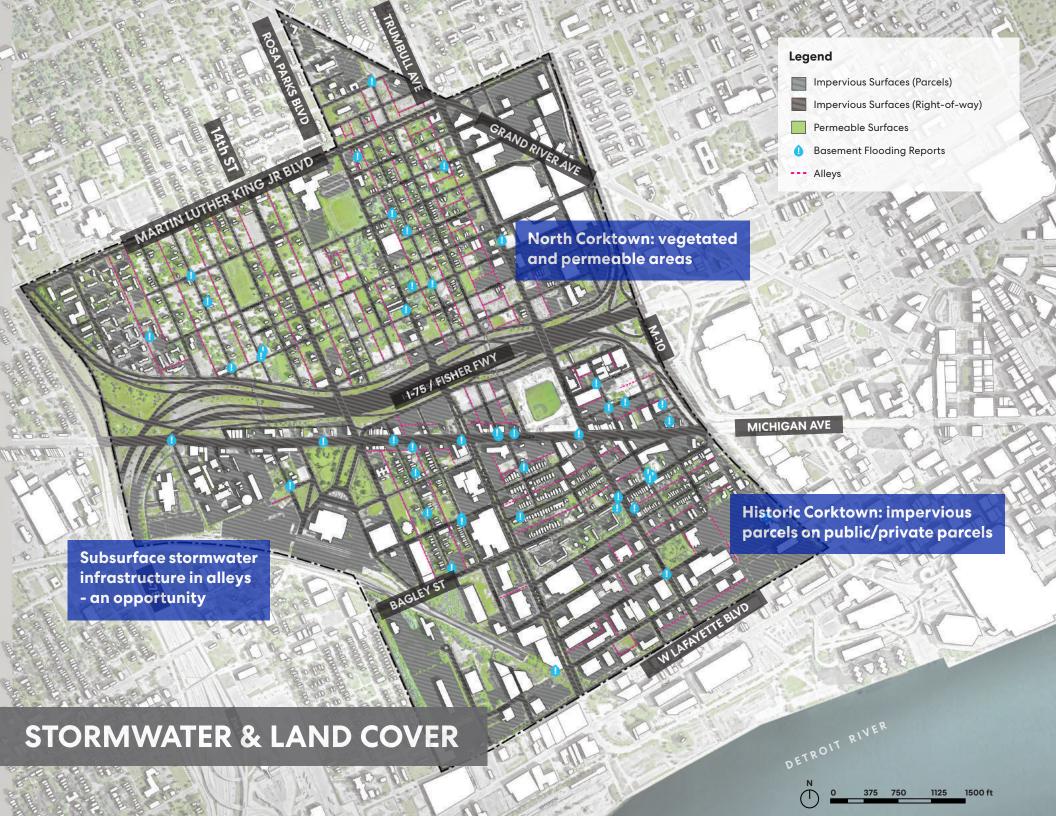

# Thinking about the future: "GREENING"

2019

8 City parks

2 play fields

4 neighboring education facilities

13 urban farms & community gardens