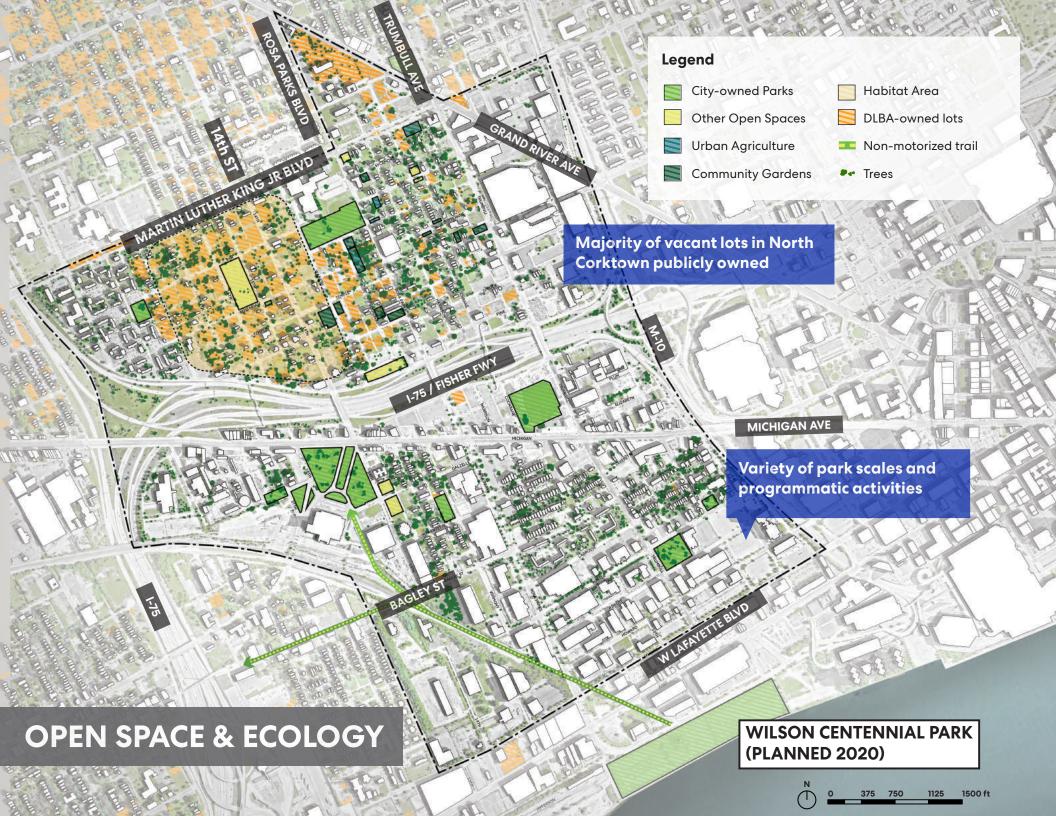

# Thinking about the future: "GREENING"

2019

8 City parks

2 play fields

4 neighboring education facilities

13 urban farms & community gardens