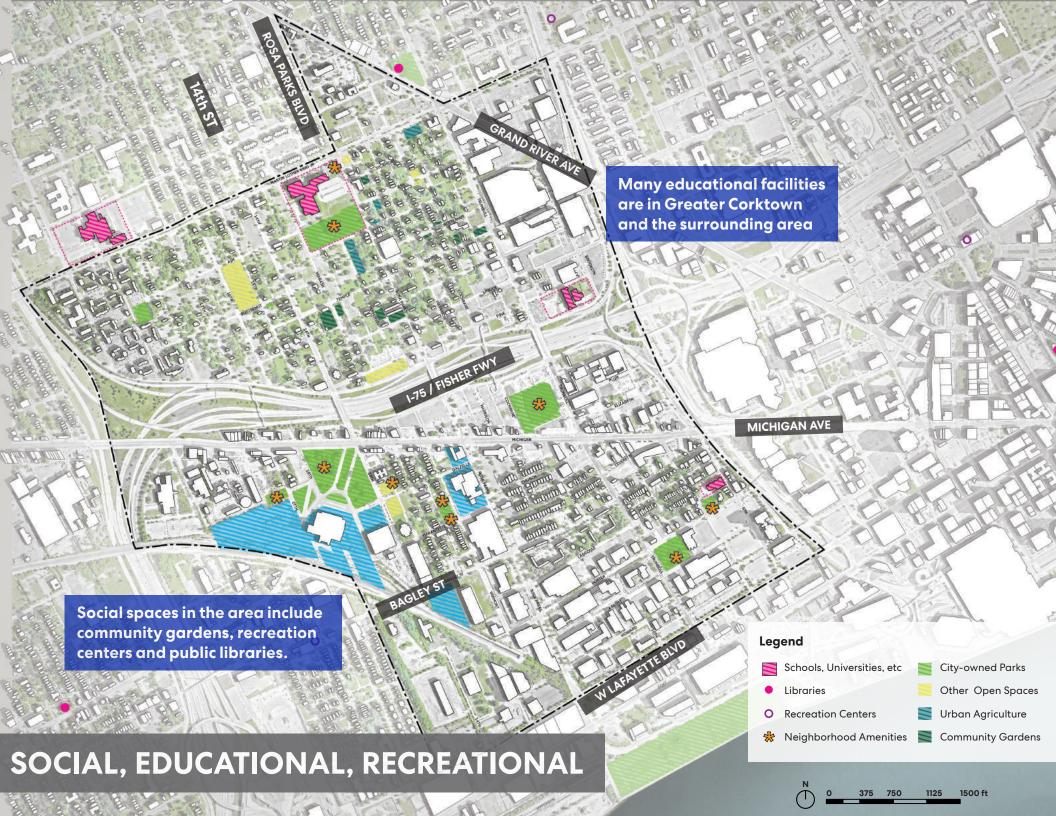

# Thinking about the future: "GREENING"

2019

8 City parks

2 play fields

4 neighboring education facilities

13 urban farms & community gardens