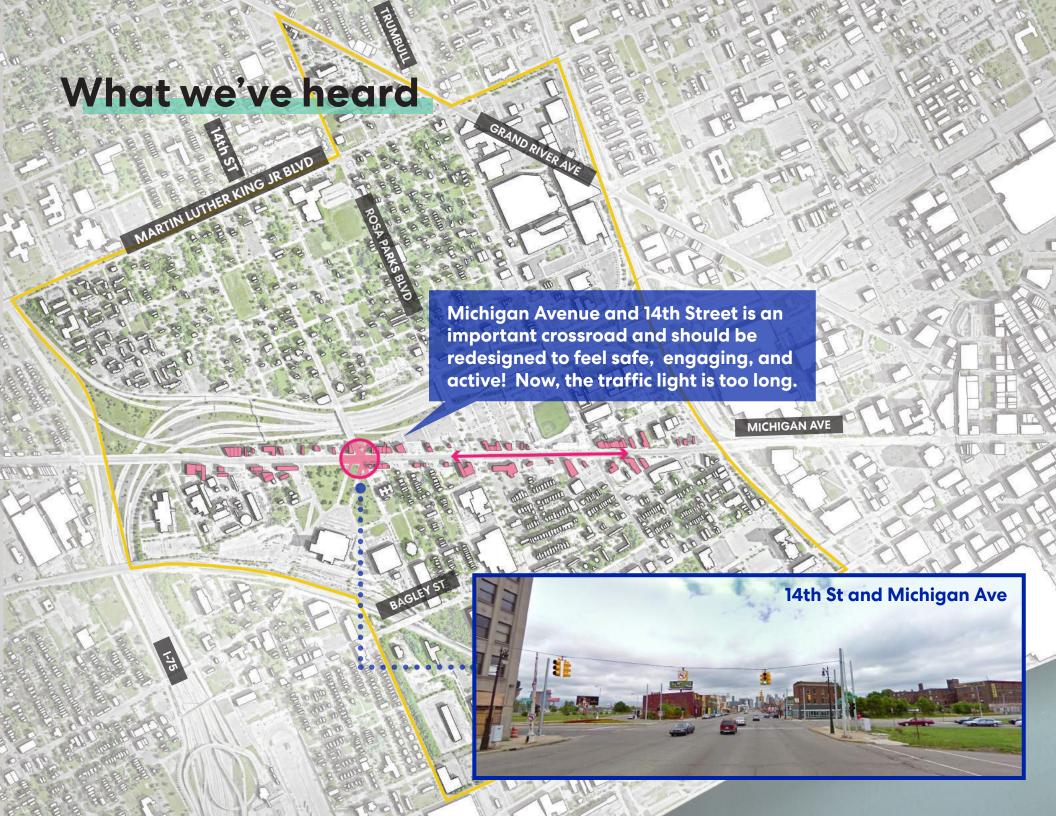

# Thinking about the future: "GREENING"

2019

8 City parks

2 play fields

4 neighboring education facilities

13 urban farms & community gardens