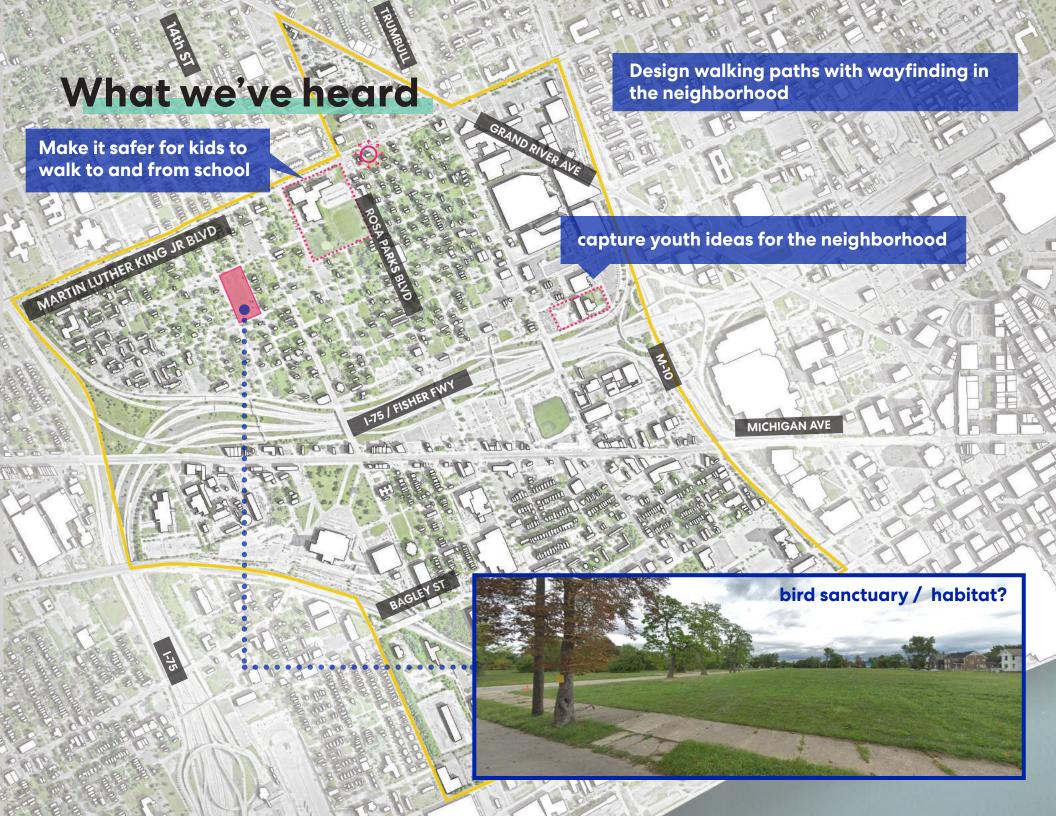

# Thinking about the future: "GREENING"

2019

8 City parks

2 play fields

4 neighboring education facilities

13 urban farms & community gardens