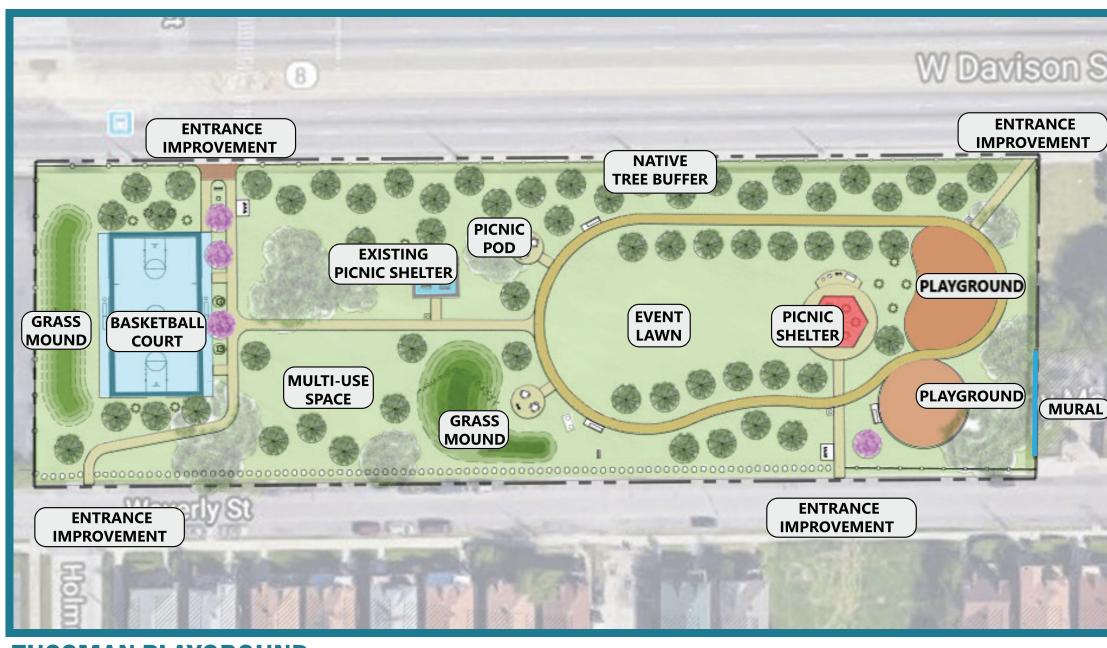

## DEXTER STREETSCAPE IMPROVEMENTS

**ZUSSMAN PLAYGROUND -**PARKS DEPT IMPROVEMENT PROJECT

**DEXTER AVE AT DAVISON** 

**DEXTER AVE AT WAVERLY** 

**DEXTER AVE AT BUENA VISTA** 

**DEXTER AVE AT FULLERTON** 

**DEXTER AVE AT STURTEVANT** 