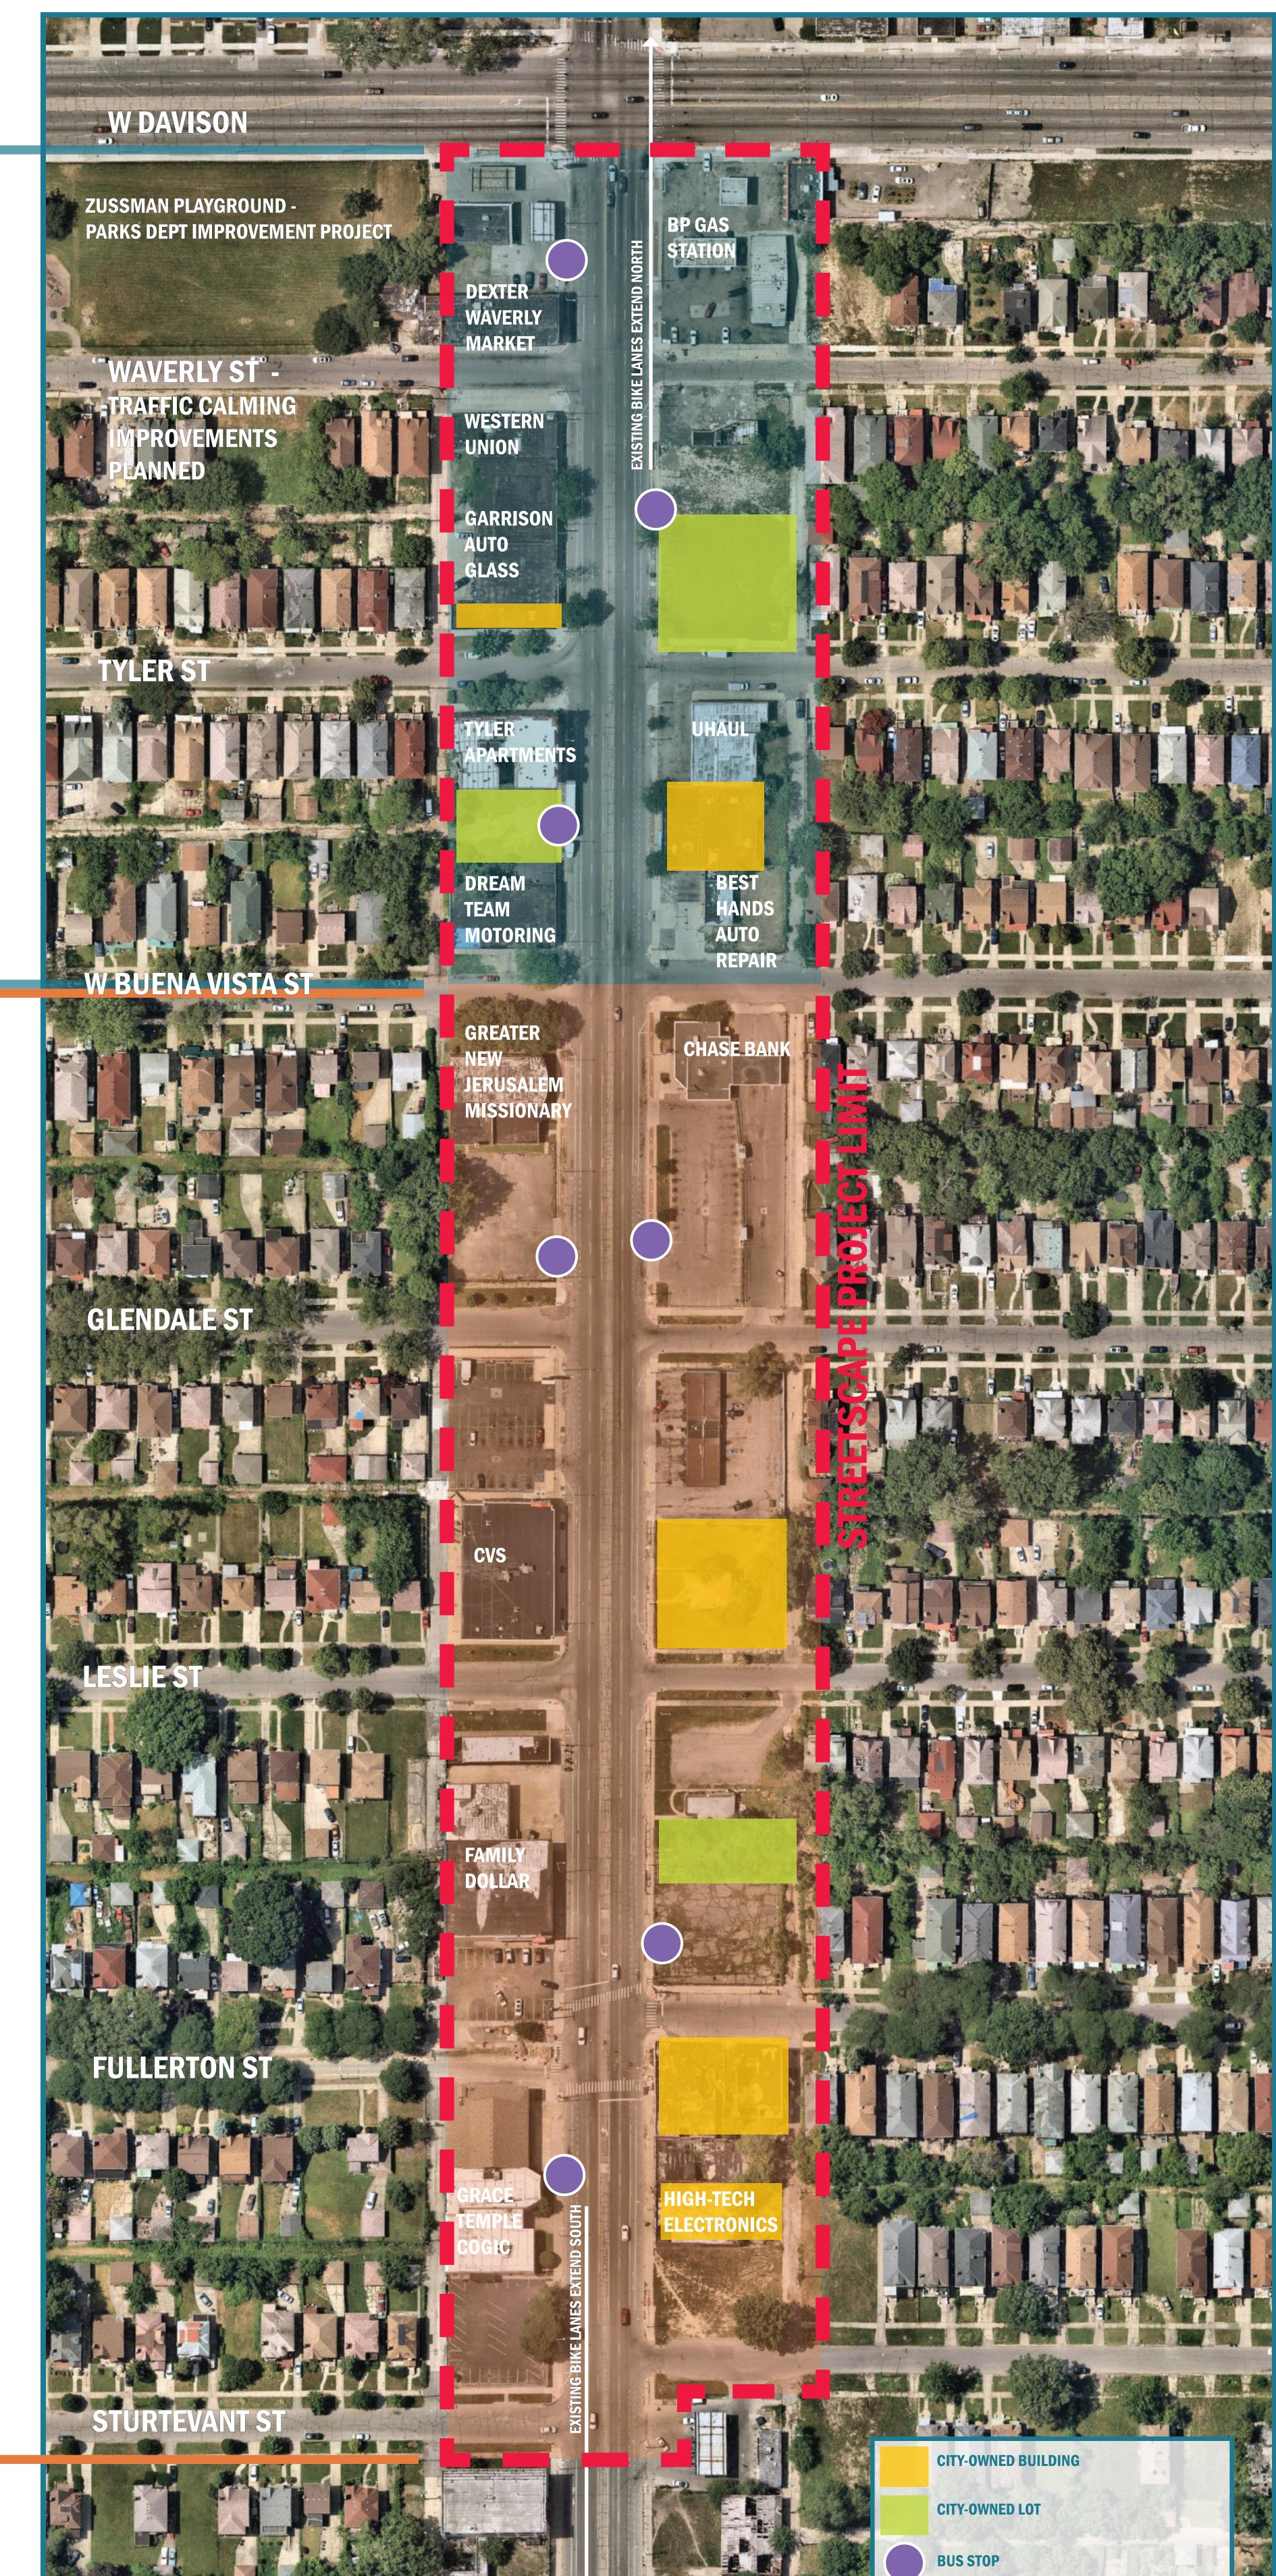

## DEXTER STREETSCAPE IMPROVEMENTS

**ZUSSMAN PLAYGROUND -**PARKS DEPT IMPROVEMENT PROJECT

**DEXTER AVE AT DAVISON** 

**DEXTER AVE AT WAVERLY** 

**DEXTER AVE AT BUENA VISTA** 

**DEXTER AVE AT FULLERTON** 

**DEXTER AVE AT STURTEVANT** 