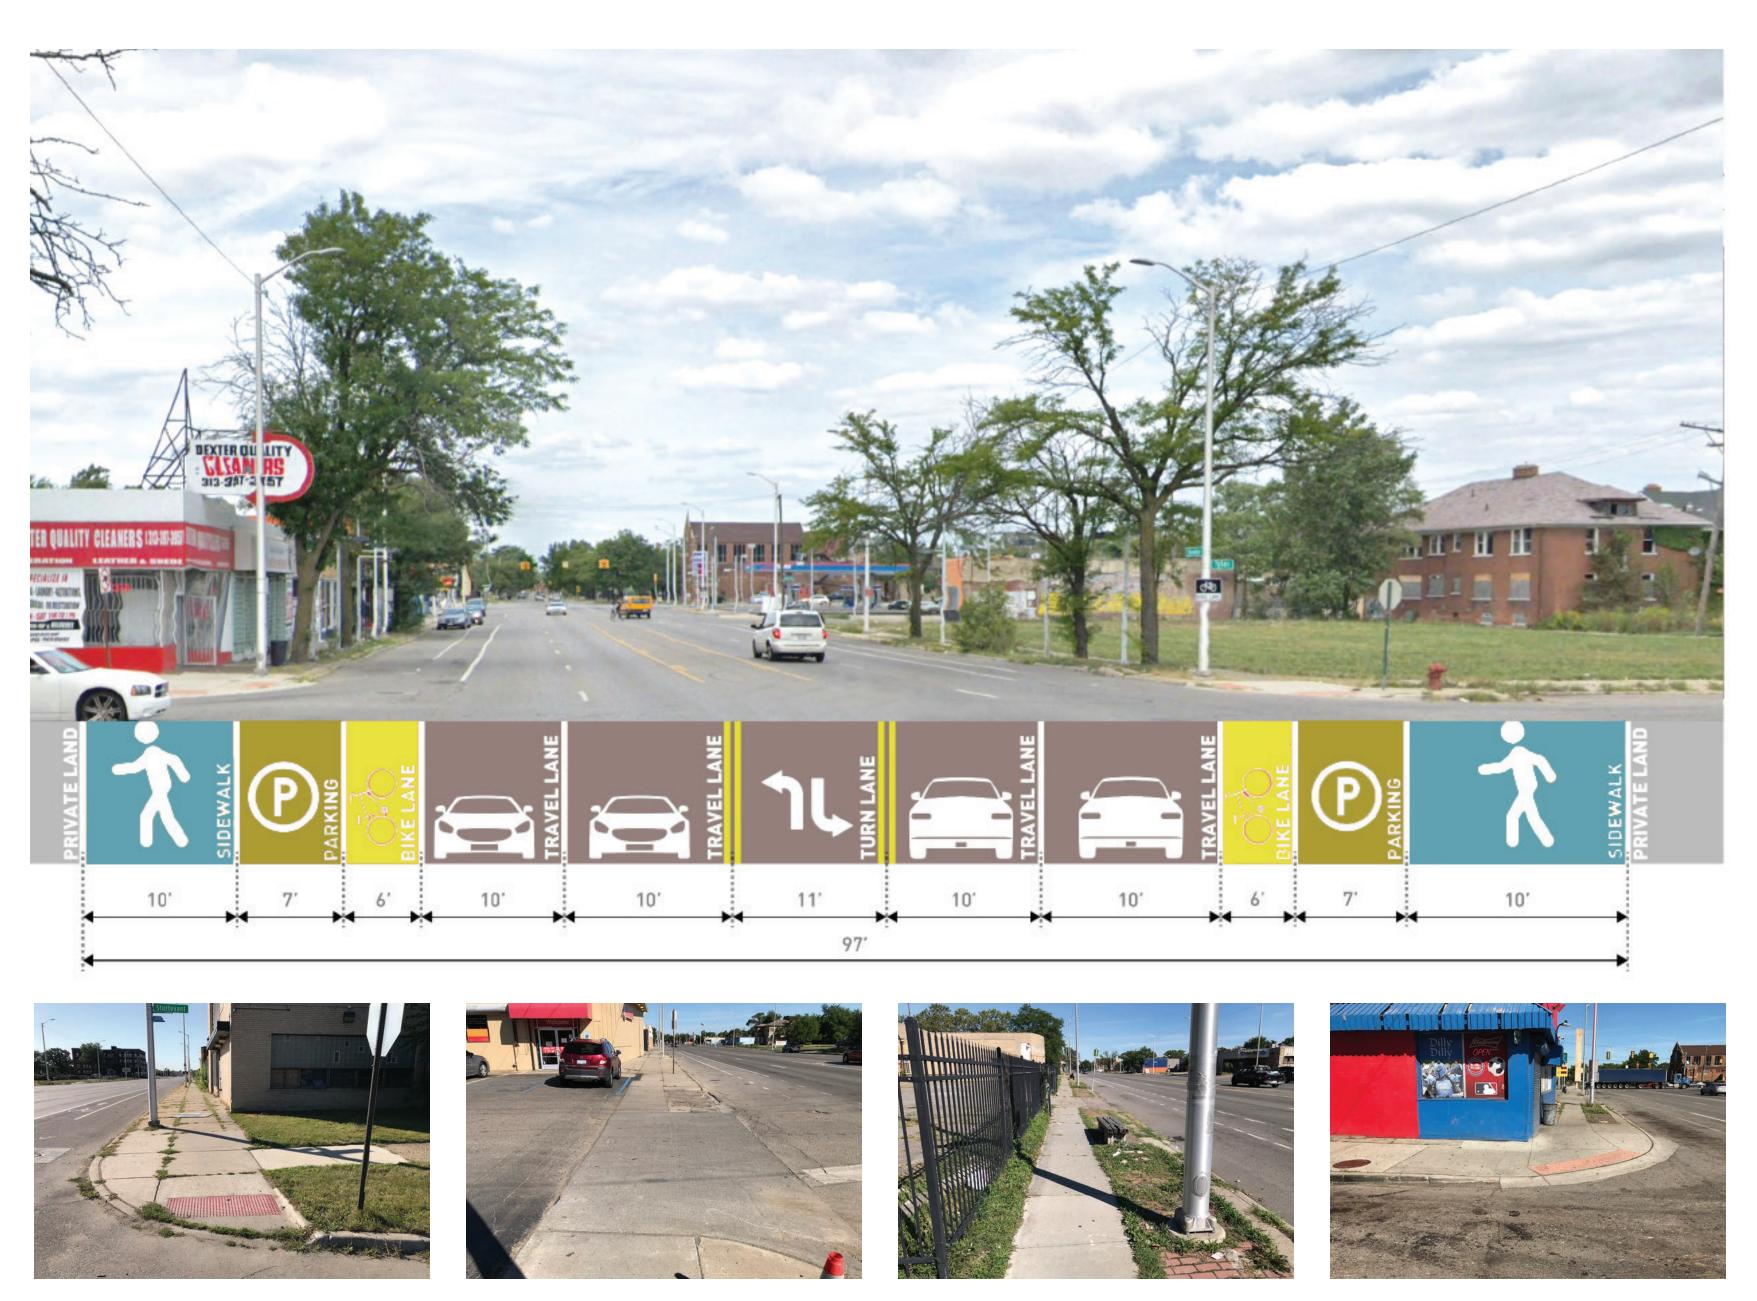

## DEXTER STREETSCAPE CROSS SECTION OPTIONS

**EXISTING CONDITIONS** 

## **EXISTING STREETSCAPE CHARACTERISTICS**

- Bike lanes not buffered
- Street wide & open encouraging higher traffic speeds
- Underutilized roadway space with excess capacity
- Wide pedestrian crossings
- Streetscape not reflective of neighborhood character
- Streetscape not supportive of business corridor