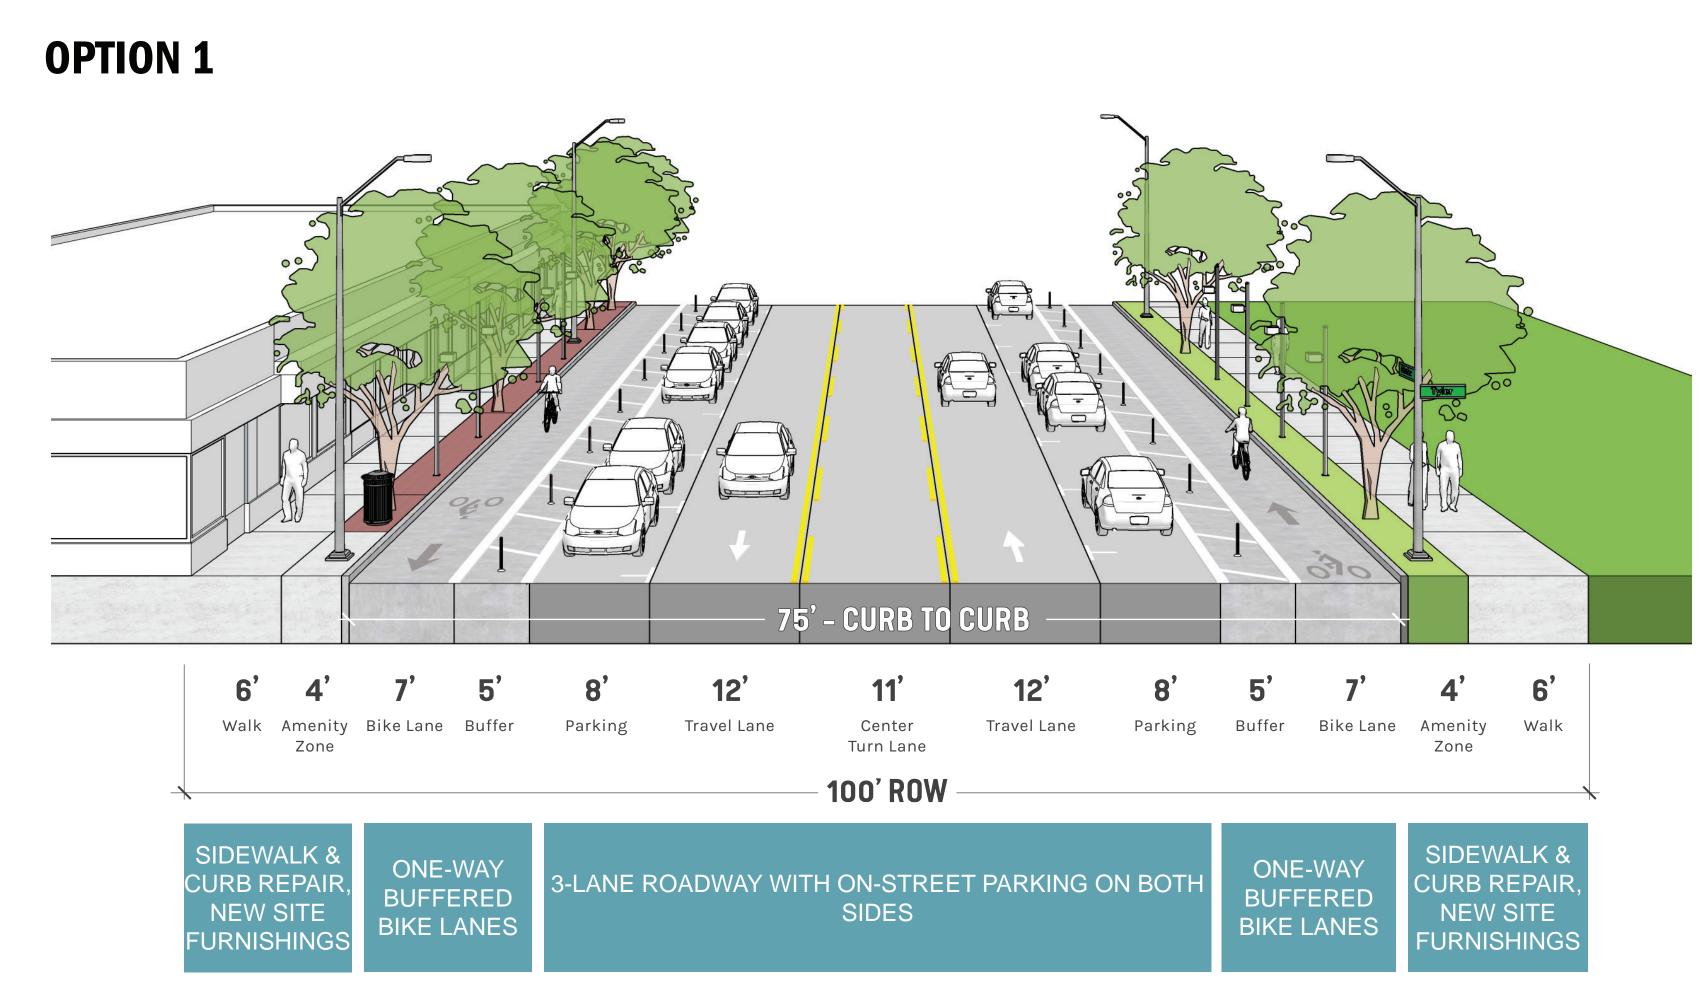

## **OPTION 1: STREETSCAPE CHARACTERISTICS**

- Parking on both sides of the street
- Protected bike lanes on both sides of the street
- Opportunity for curb bump-outs on both sides of the street
- Provides traffic calming reducing vehicular speeds
- Seamless transitions to existing bike lanes to the north and south
- Less bike infrastructure than 2-way bike lanes
- Traditional bike lanes requires less education for drivers and cyclists