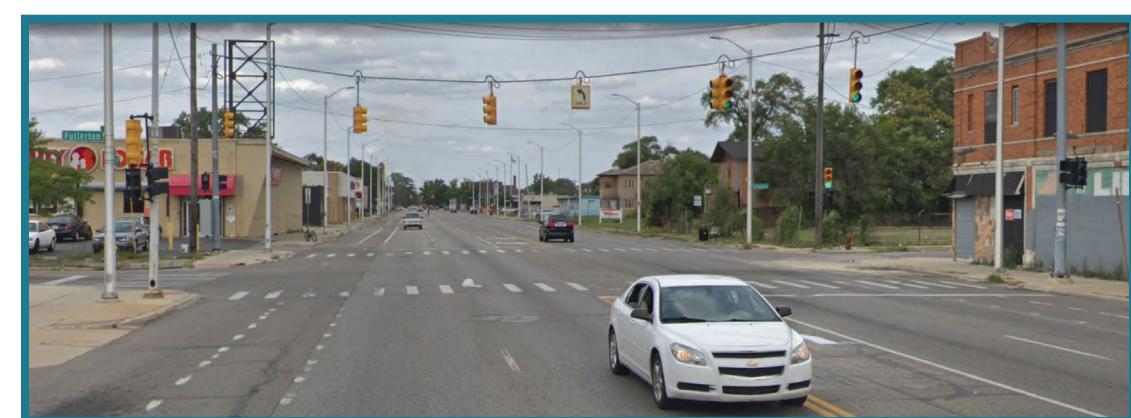

## DEXTER STREETSCAPE CROSS SECTION OPTIONS

**EXISTING CONDITIONS** 

## **EXISTING STREETSCAPE CHARACTERISTICS**

- Bike lanes not buffered
- Street wide & open encouraging higher traffic speeds
- Underutilized roadway space with excess capacity
- Wide pedestrian crossings
- Streetscape not reflective of neighborhood character
- Streetscape not supportive of business corridor