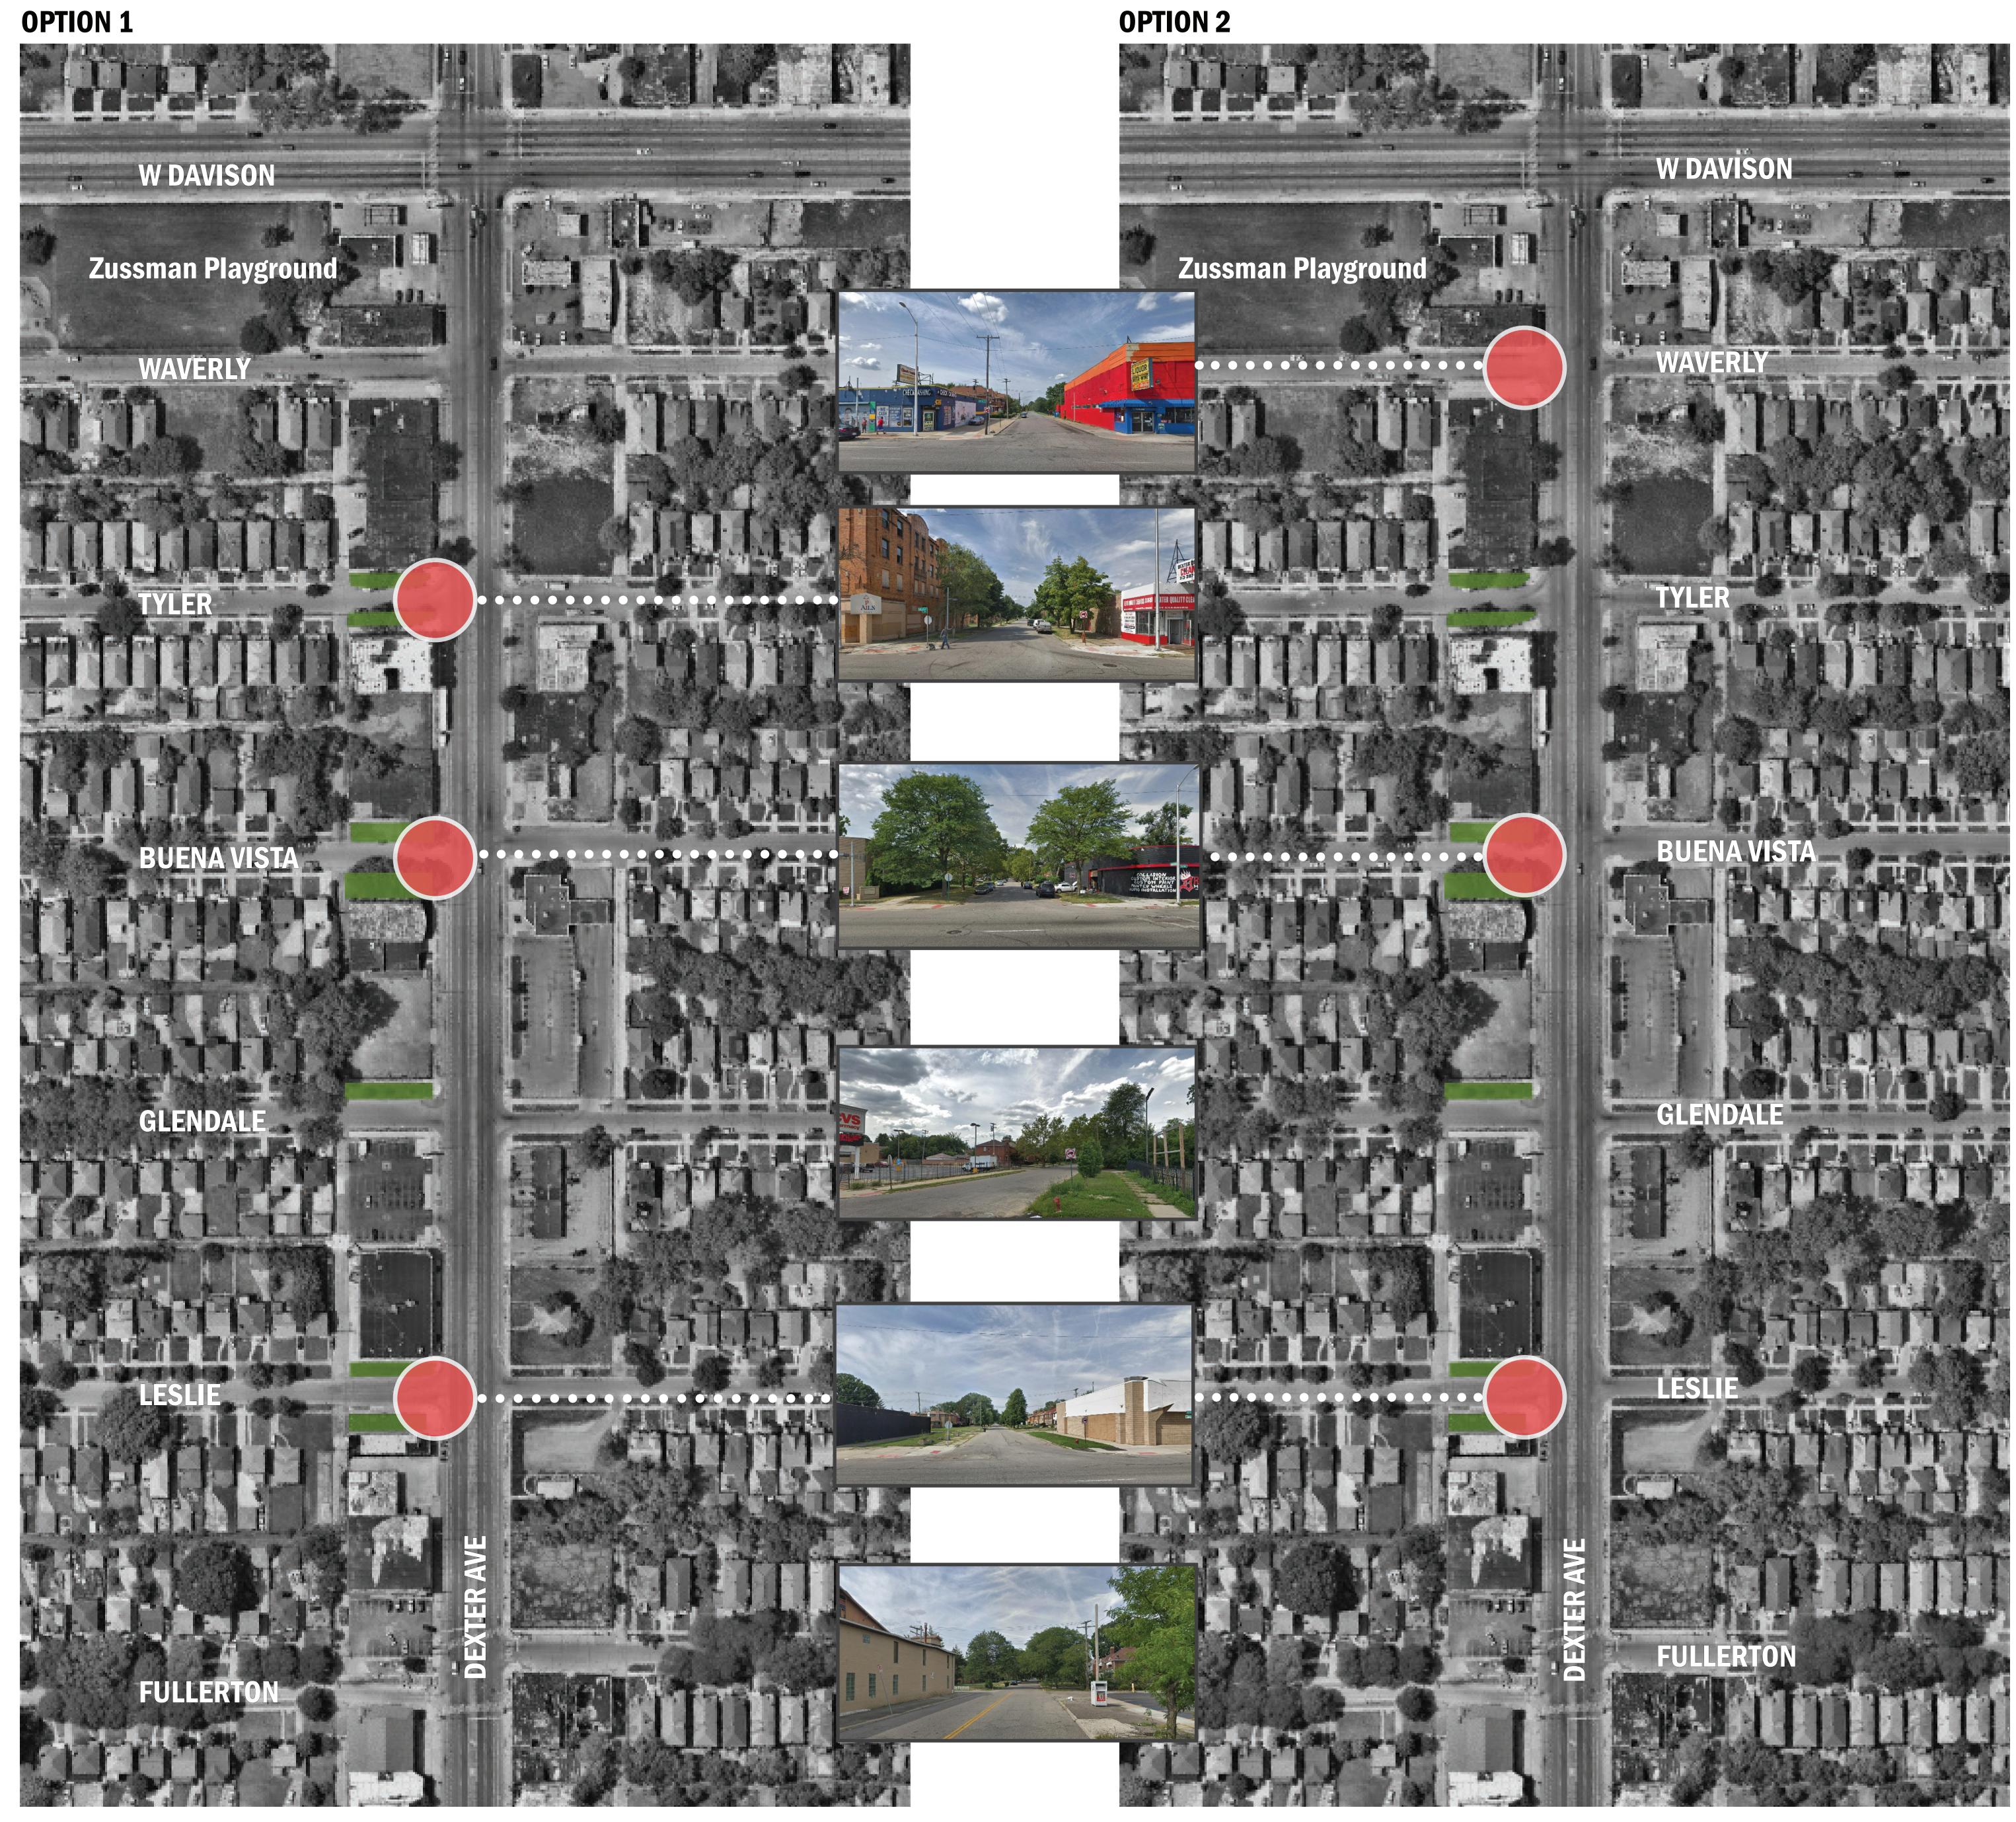

#### **GATEWAY LOCATIONS**

- Equally spaced along Dexter Avenue
- Two locations at street entrances with green right-of-way space
- At Waverly to highlight Zussman Playground
- Honoring a historic district with cultural heritage
- Key neighborhood entrances highlighted

### **CONCEPTS**

Conceptual designs for the gateways are being developed and community input will be sought at future community meetings