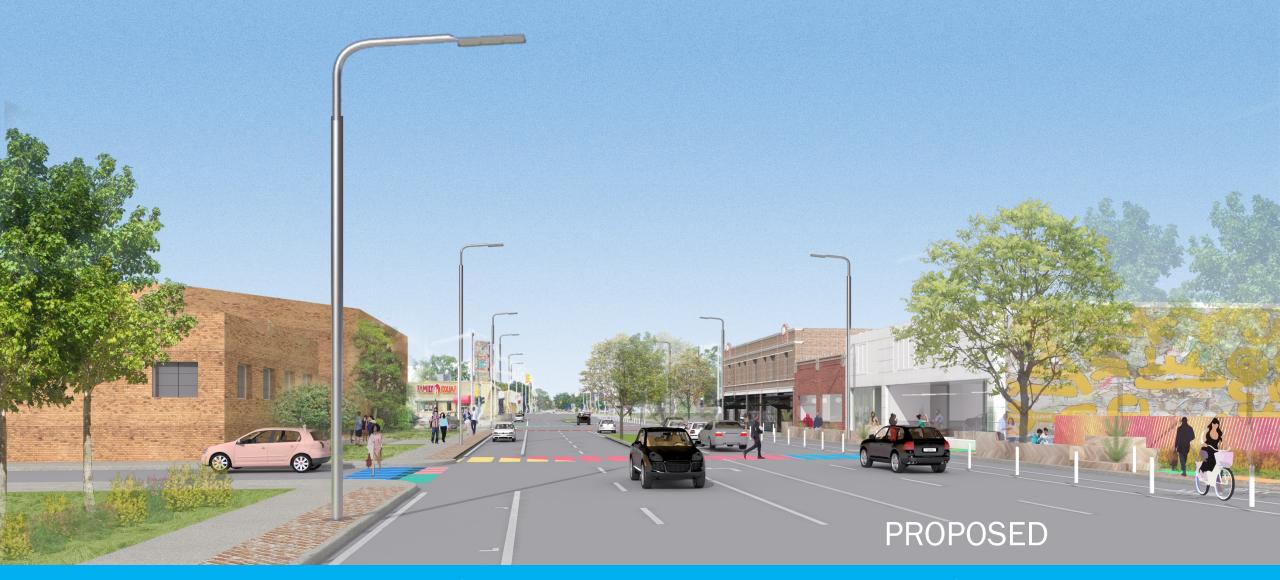

#### **Key Considerations:**

- Dexter Avenue Improvements via the Road Bond
- Provide Safe Paths of Travel for Pedestrians
- Enhance Character of Local Business Area
- Adjacent Residential Area

ENHANCE EXISTING STREETSCAPE – 5 LANES NODE 2 – DEXTER AT FULLERTON

**Streetscape Improvements to Dexter Avenue – 5 LANES** 

Streetscape Bond

**City of Detroit- DPW** 

**Ownership** 

Planning 3Q 2019/ Construction 1Q 2020

Timeline

**Gateways into the Russell Woods Historic District Streetscape Bond** 