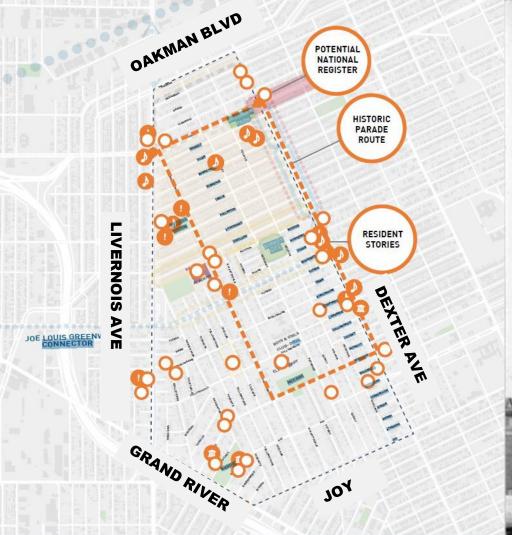

#### A NEIGHBORHOOD RICH OF CULTURAL HISTORY

Building upon the memories of culture and heritage in Russell Woods + Nardin Park

#### A NEIGHBORHOOD RICH OF CULTURAL HISTORY

Building upon the memories of the past in Russell Woods + Nardin Park