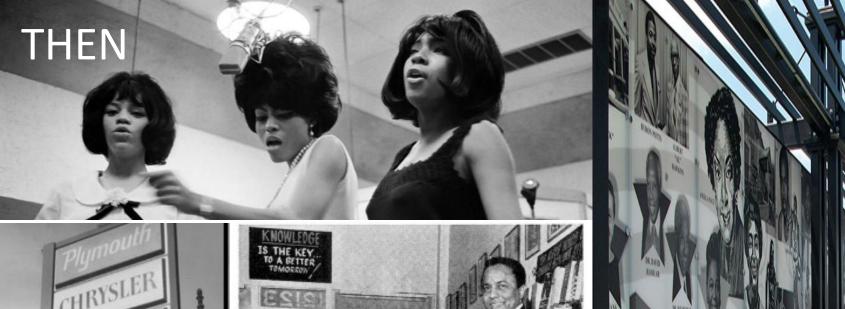

#### A NEIGHBORHOOD RICH OF CULTURAL HISTORY

Jacque Nickerson

Memories of Russell Woods + Nardin Park
from Residents

"We had a soul food restaurant...
a high end soul food restaurant on Dexter and everyone went there from the neighborhood."

A NEIGHBORHOOD RICH OF CULTURAL HISTORY

**Dr. James Boyer**Memories of Russell Woods + Nardin Park from Residents

Edward Vaughn, chairman of Forum '66 and owner of Vaughn's Book Shop, headquarters for the Convention, propagandizes for the program.