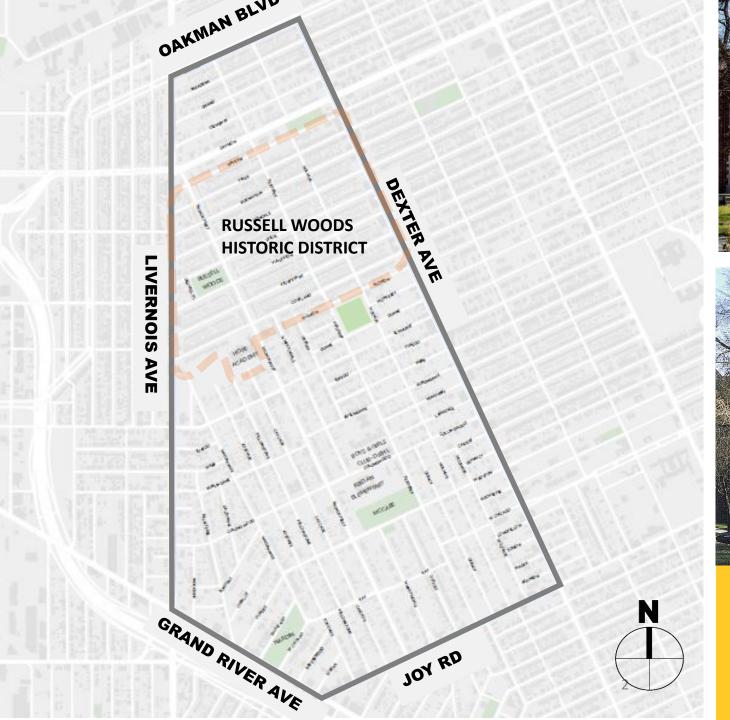

## Russell Woods/ Nardin Park 2































# **Community Engagement**

Russell Woods/ Nardin Park Russell Woods / Nardin Park Neighborhood Framework

#### FINAL RECOMMENDATIONS



2 ENHANCE ZUSSMAN PARK





#### Russell Woods / Nardin Park Neighborhood Framework

#### FINAL RECOMMENDATIONS



**ENHANCE** ZUSSMAN PARK







- Vacant buildings are a major issue in Nardin Park
- Over 300 board ups have been completed in Nardin Park
- A demolition strategy is being developed for the area
- A community forum will occur to determine what areas residents want targeted first

## HOUSING DEMOLITION





Check out the Detroit
 Demolition Website for updates: www.detroitmi.gov/demolition

HOUSING DEMOLITION

Check out our demolition website for updates related to residenti