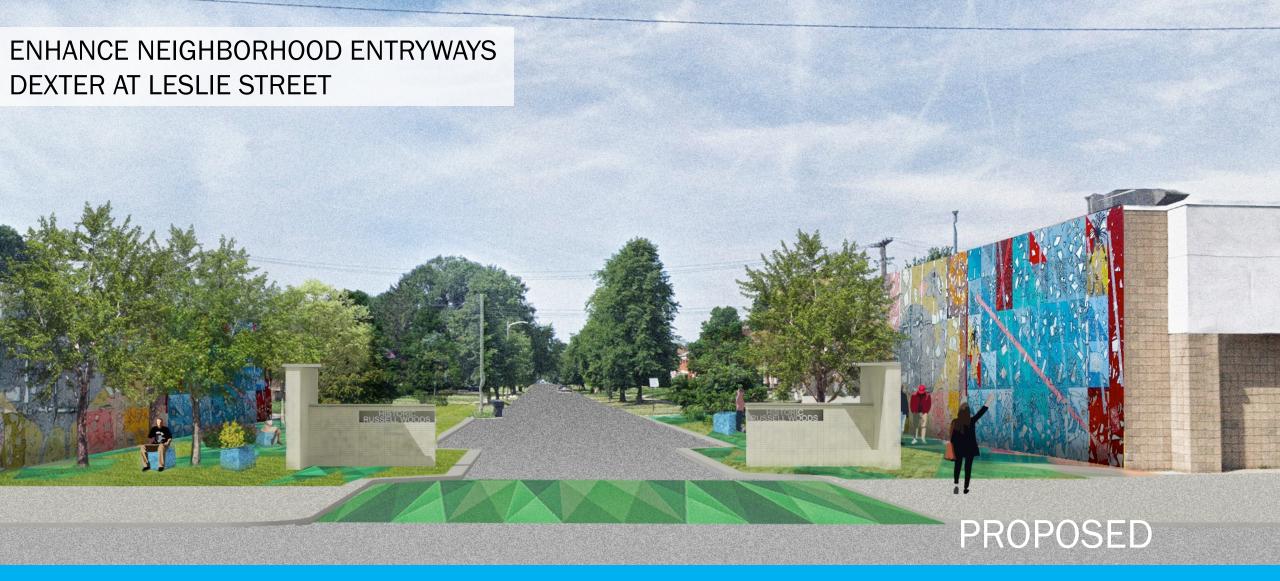

**Streetscape Improvements to Dexter Avenue – 5 LANES** 

Streetscape Bond

**City of Detroit- DPW** 

**Ownership** 

Planning 3Q 2019/ Construction 1Q 2020

Timeline

**Gateways into the Russell Woods Historic District Streetscape Bond** 

City of Detroit- DPW

Ownership

Planning 3Q 2019/ Construction 1Q 2020 Timeline

**Gateways into the Russell Woods Historic District Streetscape Bond** 

City of Detroit- DPW Ownership

Planning 3Q 2019 Construction 1Q 2020 Timeline

**Gateways into the Russell Woods Historic District Streetscape Bond** 

City of Detroit- DPW Ownership

Planning 3Q 2019 Construction 1Q 2020 Timeline

**Gateways into the Russell Woods Historic District Streetscape Bond** 