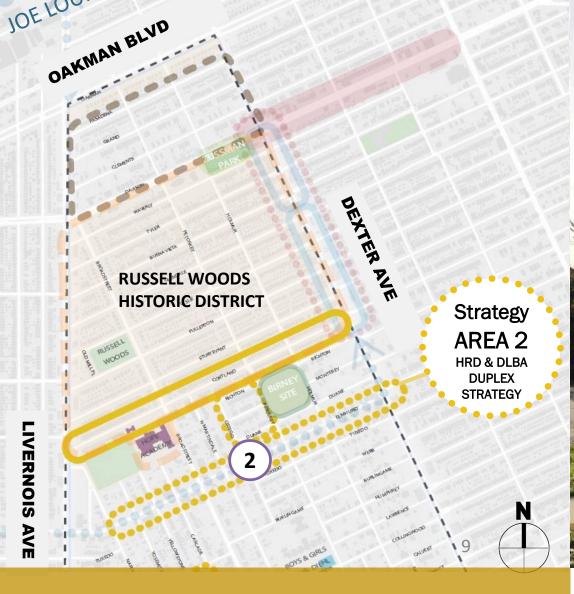

#### In 2021

HRD & DLBA to create a Duplex Rehab Strategy in Nardin Park STABILIZING AND
REHABBING DUPLEXES IN
NARDIN PARK

#### In 2021

HRD & DLBA to create a Duplex Rehab Strategy in Nardin Park Three tier duplex strategy in Nardin Park Strategic Neighborhood Fund

DLBA/HRD

**Ownership** 

**Timeline** 

**Planning Q1-Q2 2021** 