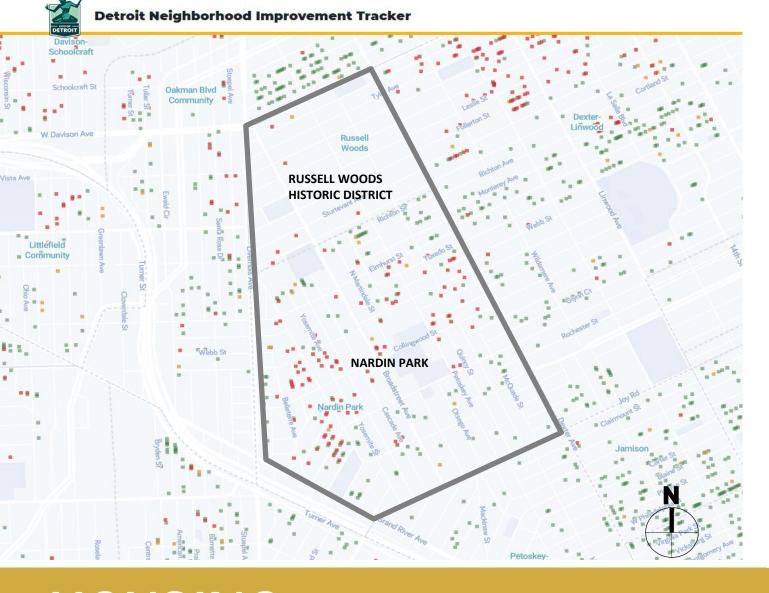

## HOUSING DEMOLITION

Check out the Detroit
 Demolition Website for updates: www.detroitmi.gov/demolition

HOUSING DEMOLITION

Check out our demolition website for updates related to residential demolitions

- 1. Go to: www.detroitmi.gov/demolition
- 2. Scroll Down to: <u>Detroit</u>
  <u>Neighborhood Improvement</u>
  <u>Tracker</u>
- 3. Type in the address on the lower right side of the map
- 4. Select data you wish to see
- 5. For mobile users: you can click the target like symbol in the upper left to activate GPS and the map will zoom to where you are.

HOUSING DEMOLITION

Check out our demolition website for updates related to residential demolitions