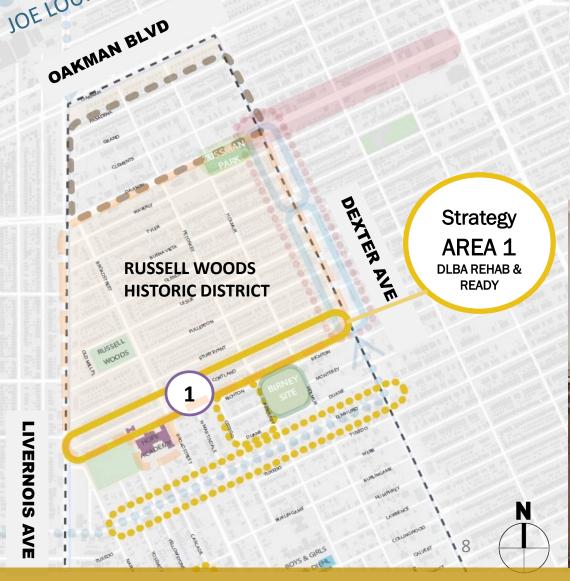

#### This Year - 10

DLBA Rehab & Ready Homes will be renovated on the southern border of the Russell Woods Historic District