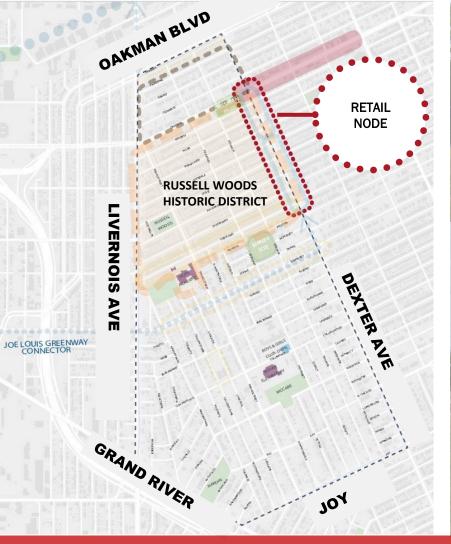

#### **Key Considerations:**

- Dexter Avenue Improvements via the Road Bond
- Provide Safe Paths of Travel for Pedestrians
- Enhance Character of Local Business Area
- Adjacent Residential Area

ENHANCE EXISTING STREETSCAPE – 5 LANES NODE 2 – DEXTER AT FULLERTON

# DEXTER AVENUE RETAIL

#### PROVIDE NEAR-TERM POP-UP COMMERCIAL OPPORTUNITY DEXTER AT TYLER

# DEXTER AVENUE RETAIL

Pop Up programming on Dexter Avenue to support local businesses Proposed Retail Programming Strategy

City of Detroit-PDD, DEGC, Invest Detroit
Ownership

Planning 3Q 2019
Timeline

27