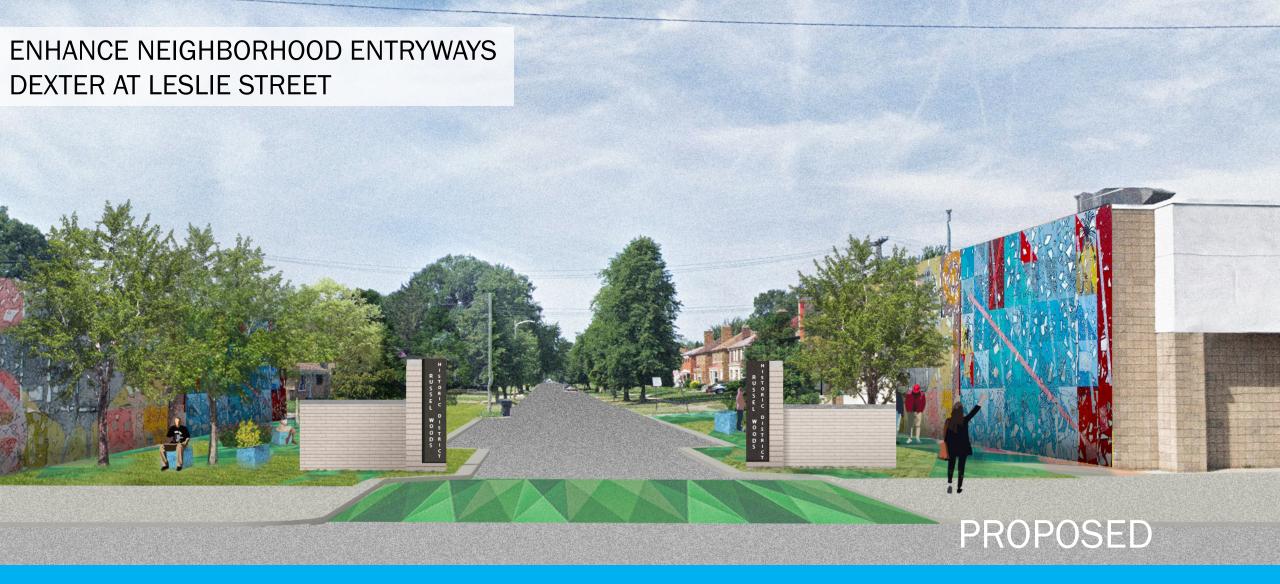

**Streetscape Improvements to Dexter Avenue – 5 LANES** 

Streetscape Bond

**City of Detroit- DPW** 

**Ownership** 

Planning 3Q 2019/ Construction 1Q 2020

Timeline

**Gateways into the Russell Woods Historic District Streetscape Bond** 

City of Detroit- DPW

Ownership

Planning 3Q 2019/ Construction 1Q 2020 Timeline

**Gateways into the Russell Woods Historic District Streetscape Bond** 

City of Detroit- DPW Ownership

Planning 3Q 2019 Construction 1Q 2020 Timeline

**Gateways into the Russell Woods Historic District Streetscape Bond** 

City of Detroit- DPW Ownership

Planning 3Q 2019 Construction 1Q 2020 Timeline

**Gateways into the Russell Woods Historic District Streetscape Bond** 

City of Detroit- DPW Ownership

Planning 3Q 2019 Construction 1Q 2020 Timeline