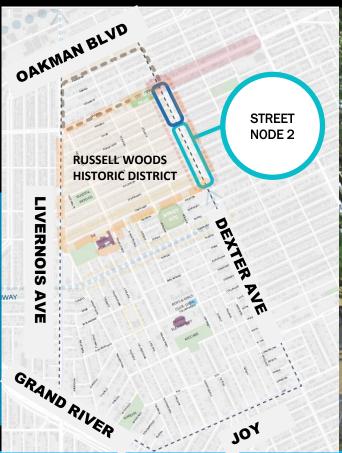

#### **Key Considerations:**

- Dexter Avenue Improvements via the Road Bond
- Provide Safe Paths of Travel for Pedestrians
- Enhance Character of Local Business Area
- Adjacent Residential Area

ENHANCE EXISTING STREETSCAPE – 5 LANES NODE 2 – DEXTER AT FULLERTON

**Streetscape Improvements to Dexter Avenue – 5 LANES** 

Streetscape Bond

**City of Detroit- DPW** 

**Ownership** 

Planning 3Q 2019/ Construction 1Q 2020

Timeline

**Gateways into the Russell Woods Historic District Streetscape Bond** 