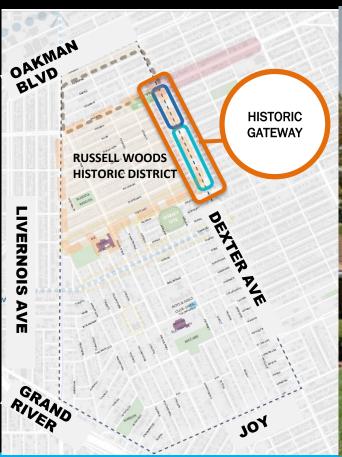

**Streetscape Improvements to Dexter Avenue – 5 LANES** 

Streetscape Bond

**City of Detroit- DPW** 

**Ownership** 

Planning 3Q 2019/ Construction 1Q 2020

Timeline

**Gateways into the Russell Woods Historic District Streetscape Bond** 

City of Detroit- DPW

Ownership

Planning 3Q 2019/ Construction 1Q 2020 Timeline

**Gateways into the Russell Woods Historic District Streetscape Bond** 

City of Detroit- DPW Ownership

Planning 3Q 2019 Construction 1Q 2020 Timeline

**Gateways into the Russell Woods Historic District Streetscape Bond** 

City of Detroit- DPW Ownership

Planning 3Q 2019 Construction 1Q 2020 Timeline

**Gateways into the Russell Woods Historic District Streetscape Bond** 