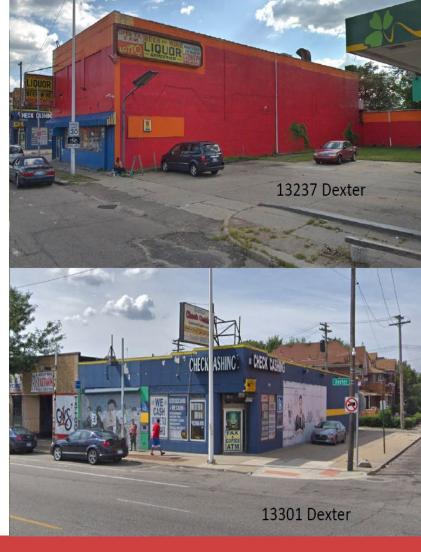

#### This Year - 10

DLBA Rehab & Ready Homes will be renovated on the southern border of the Russell Woods Historic District