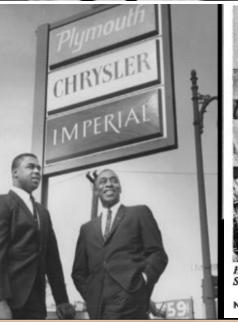

A NEIGHBORHOOD RICH OF CULTURAL HISTORY

**Dr. James Boyer**Memories of Russell Woods + Nardin Park from Residents

Edward Vaughn, chairman of Forum '66 and owner of Vaughn's Book Shop, headquarters for the Convention, propagandizes for the program.

NEGRO DIGEST Jane 1967