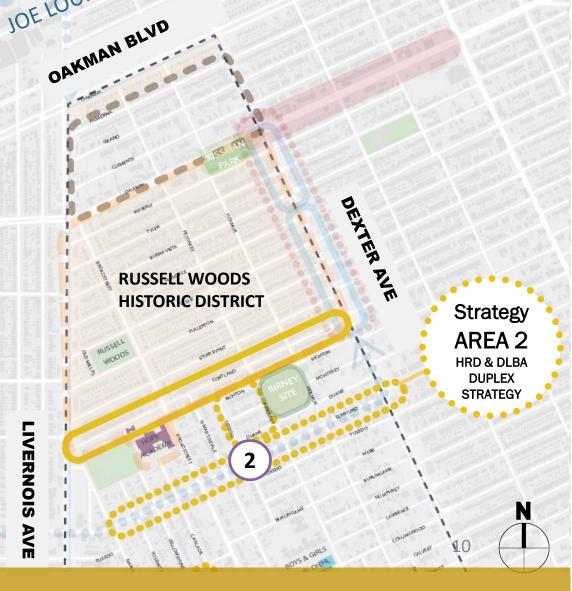

#### In 2021

HRD & DLBA to create a Duplex Rehab Strategy in Nardin Park STABILIZING AND
REHABBING DUPLEXES IN
NARDIN PARK

#### In 2021

HRD & DLBA to create a Duplex Rehab Strategy in Nardin Park Three tier duplex strategy in Nardin Park Strategic Neighborhood Fund

DLBA/HRD

**Ownership** 

**Timeline** 

**Planning Q1-Q2 2021** 