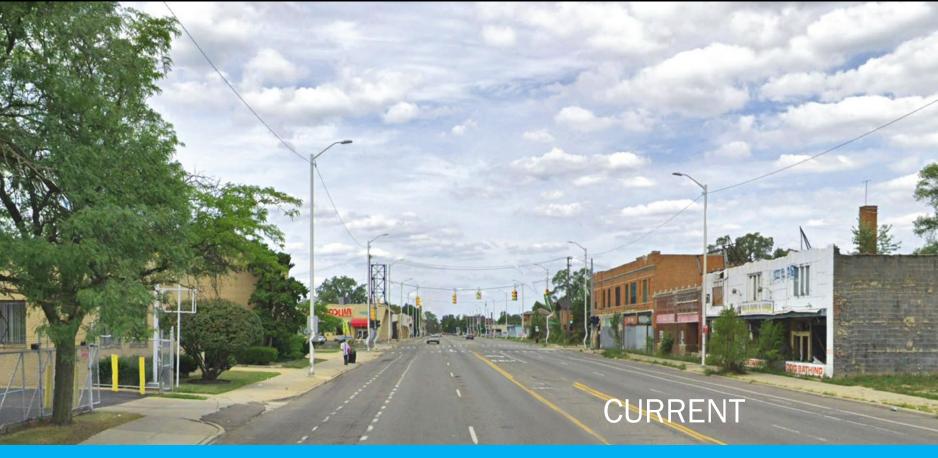

#### **Key Considerations:**

- Dexter Avenue Improvements via the Road Bond
- Provide Safe Paths of Travel for Pedestrians
- Enhance Character of Local Business Area
- Adjacent Residential Area

ENHANCE EXISTING STREETSCAPE – 5 LANES NODE 2 – DEXTER AT FULLERTON

**Streetscape Improvements to Dexter Avenue – 5 LANES** 

Streetscape Bond

**City of Detroit- DPW** 

**Ownership** 

Planning 3Q 2019/ Construction 1Q 2020

Timeline

**Gateways into the Russell Woods Historic District Streetscape Bond** 