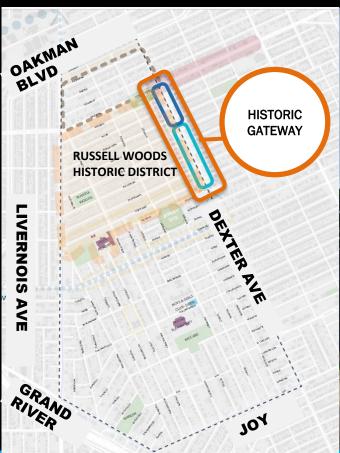

**Streetscape Improvements to Dexter Avenue – 5 LANES** 

Streetscape Bond

**City of Detroit- DPW** 

**Ownership** 

Planning 3Q 2019/ Construction 1Q 2020

Timeline

**Gateways into the Russell Woods Historic District Streetscape Bond** 

City of Detroit- DPW

Ownership

Planning 3Q 2019/ Construction 1Q 2020 Timeline

**Gateways into the Russell Woods Historic District Streetscape Bond** 

City of Detroit- DPW Ownership

Planning 3Q 2019 Construction 1Q 2020 Timeline

**Gateways into the Russell Woods Historic District Streetscape Bond** 

City of Detroit- DPW Ownership

Planning 3Q 2019 Construction 1Q 2020 Timeline

**Gateways into the Russell Woods Historic District Streetscape Bond** 