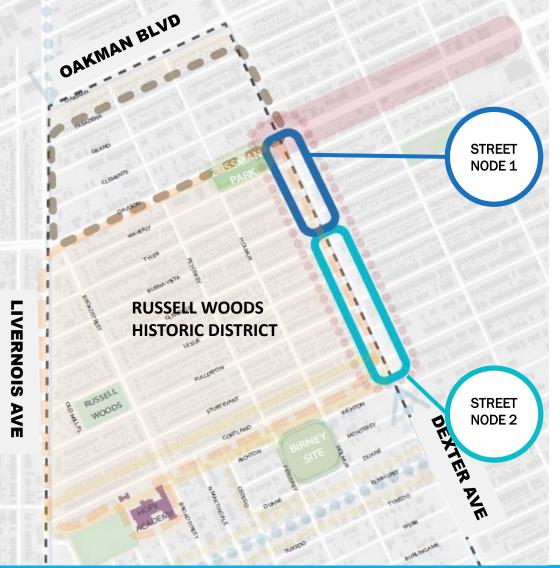

#### **Key Considerations:**

- Dexter Avenue Improvements via the Road Bond
- Provide Safe Paths of Travel for Pedestrians
- Enhance Character of Local Business Area
- Adjacent Residential Area

ENHANCE EXISTING STREETSCAPE – 5 LANES NODE 2 – DEXTER AT FULLERTON

**Streetscape Improvements to Dexter Avenue – 5 LANES** 

Streetscape Bond

**City of Detroit- DPW** 

**Ownership** 

Planning 3Q 2019/ Construction 1Q 2020

Timeline

**Gateways into the Russell Woods Historic District Streetscape Bond** 