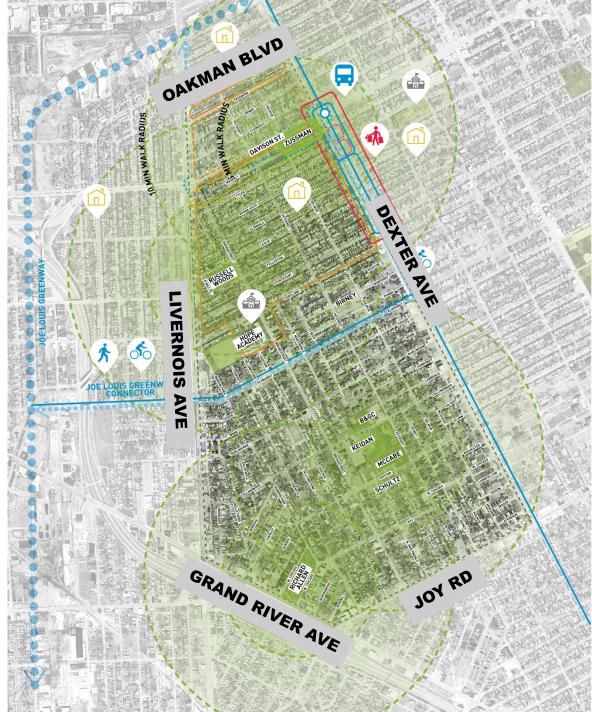

# **PARKS**

- Short Term
  - Zussman Park



## **PARKS**

### Key Considerations:

- Active vs. Passive Parks
- Proximity to Neighborhood Amenities
  - Local Retail
  - Transportation
- Proximity to Residents + Neighborhood Schools
- Pedestrian and Community Safety





## PARK IMPROVEMENTS 2018









# **Project Site- Concept Drawing** WEST DAVISON STREET **WAVERLY STREET** HOLMUR STREET



### **Zussman Park**

## MOVING BASKETBALL AND PLAY EQUIPMENT AND ADDRESSING CRIME/SPEED



#### **CONCEPT DRAWING**

### **FEEDBACK**

- Residents would like to remove a few noise berms from the image so they can see a few of the homes on Waverly Street.
- Residents would like to see a mural on the back of Waverly Dexter Market that honors Wallace Triplett