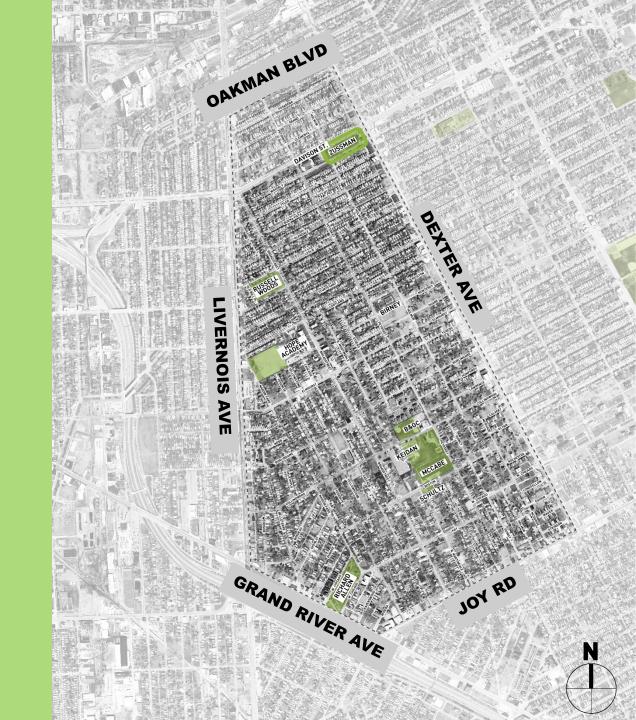

# **PARKS**

- Short Term
  - Zussman Park



## **PARKS**

### Key Considerations:

- Active vs. Passive Parks
- Proximity to Neighborhood Amenities
  - Local Retail
  - Transportation
- Proximity to Residents + Neighborhood Schools
- Pedestrian and Community Safety





## PARK IMPROVEMENTS 2018









# **Project Site- Concept Drawing** WEST DAVISON STREET **WAVERLY STREET** HOLMUR STREET



### **Zussman Park**

## MOVING BASKETBALL AND PLAY EQUIPMENT AND ADDRESSING CRIME/SPEED



#### **CONCEPT DRAWING**

### **FEEDBACK**

- Residents would like to remove a few noise berms from the image so they can see a few of the homes on Waverly Street.
- Residents would like to see a mural on the back of Waverly Dexter Market that honors Wallace Triplett