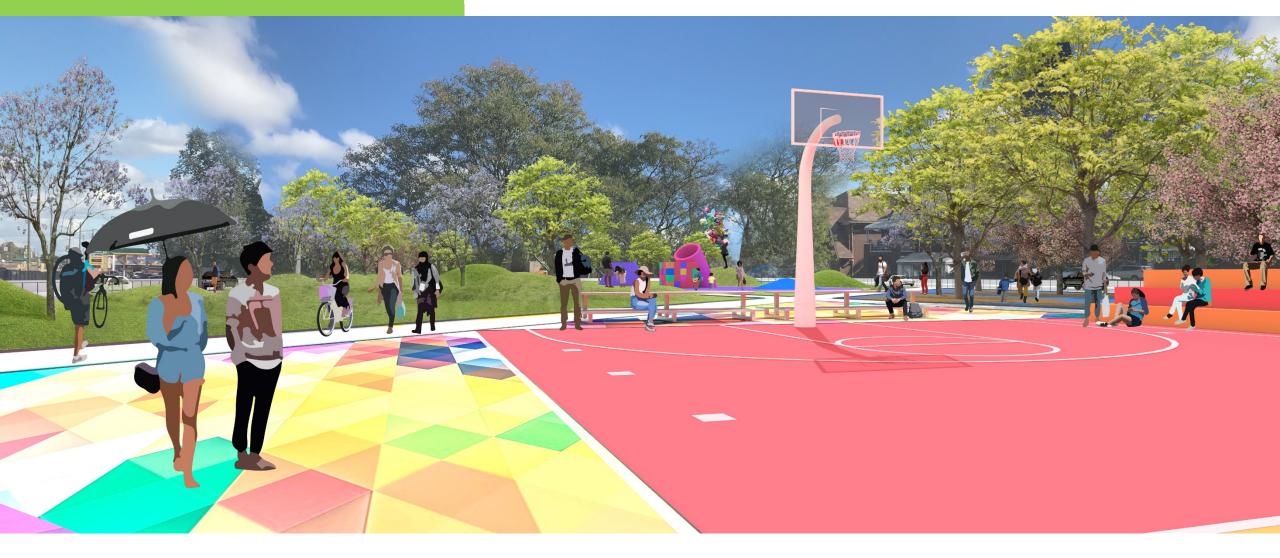

#### **CONCEPT DRAWING**

### **FEEDBACK**

- Residents would like to remove a few noise berms from the image so they can see a few of the homes on Waverly Street.
- Residents would like to see a mural on the back of Waverly Dexter Market that honors Wallace Triplett