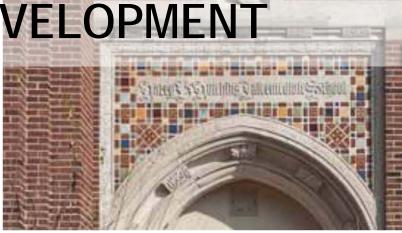

### HKD | UPDATES

HERMAN KIEFER:LIGHTS + POWER RESTORED, SECURITY CAMERAS ACTIVATED

HUTCHINS SCHOOL:ROOF FIXED, WINDOWS CLEAR BOARDED, PERIMETER SECURED

## HKD | UPDATES

#### **HERMAN KIEFER:**

• LIGHTS + POWER RESTORED, SECURITY CAMERAS ACTIVATED