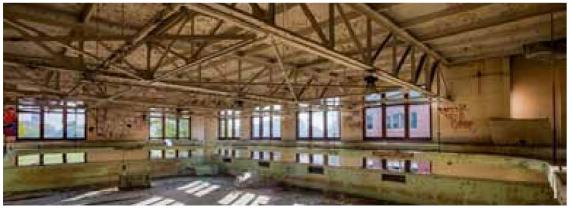

### HKD | UPDATES

HERMAN KIEFER:LIGHTS + POWER RESTORED, SECURITY CAMERAS ACTIVATED

HUTCHINS SCHOOL:ROOF FIXED, WINDOWS CLEAR BOARDED, PERIMETER SECURED

#### **HERMAN KIEFER:**

• LIGHTS + POWER RESTORED, SECURITY CAMERAS ACTIVATED