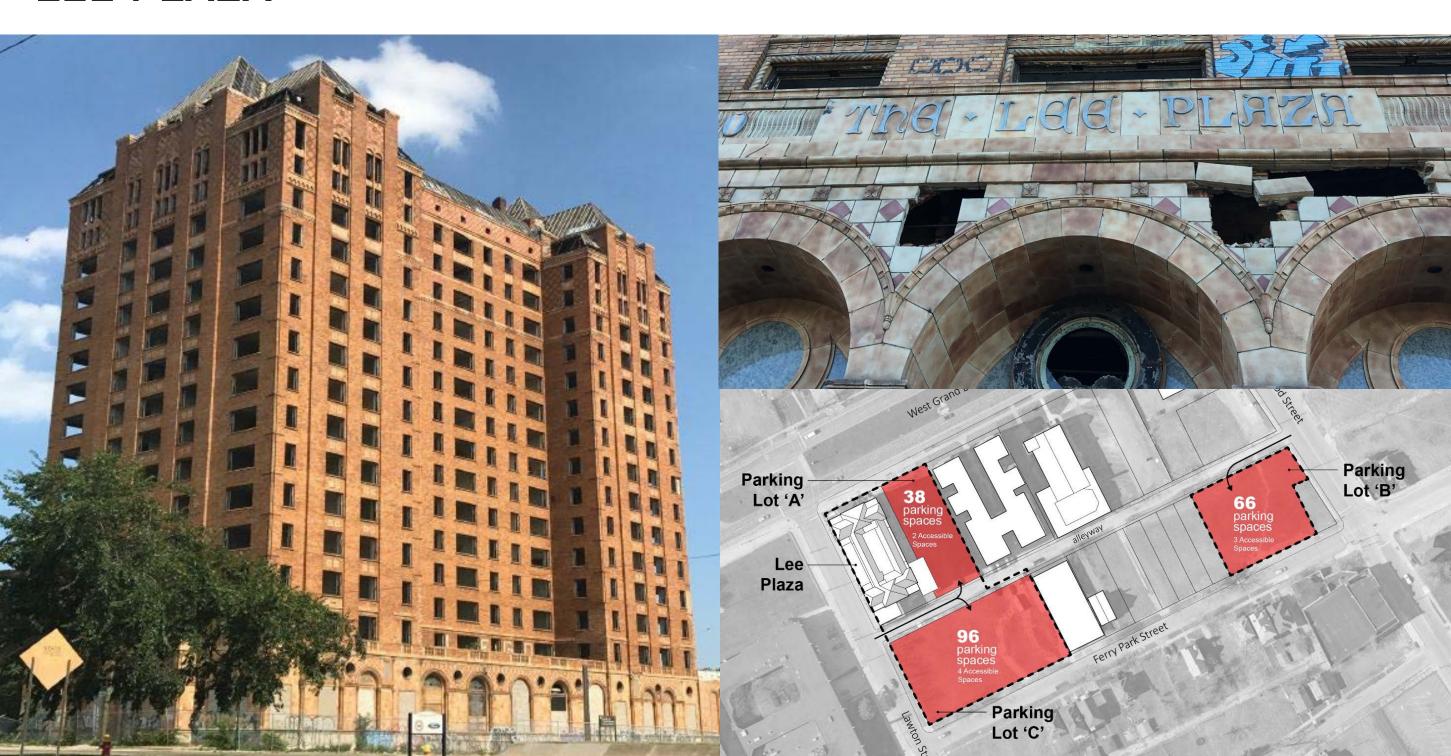

RISTIAN CDC UPDATE: PROGRAMS



Teaching Garden



Summer Camp

#### CENTRAL DETROIT CHRISTIAN CDC UPDATE: PROGRAMS





Summer Workforce

Art House

#### CENTRAL DETROIT CHRISTIAN CDC UPDATE: PHILADELPHIA PARK



PHILADELPHIA PARK

Neighborhood Fitness Course

Philadelphia Park

#### **SURROUNDING INVESTMENTS**



## STABILIZE THE NEIGHBORHOOD AROUND HERMAN KIEFER DEVELOPMENT (HKD)

USE 12<sup>TH</sup> STREET TO CONNECT AREAS OF STRENGTH AND COMMUNITY ASSETS

- 1. MOTOWN MUSEUM \$50M
- 2. HFHS SOUTH CAMPUS- \$155M
- 3. 3<sup>RD</sup> & GRAND \$53M
- 4. FISHER BLDG. \$50M
- 5. KAHN BLDG. \$50M
- 6. GORDON PARK \$585K

## 1. MOTOWN MUSEUM - \$50M



### 2. HFHS SOUTH CAMPUS- \$155M



## 3. 3<sup>RD</sup> & GRAND



## 4. FISHER BLDG. - \$50M



### 5. KAHN BLDG. - \$50M



#### LEE PLAZA