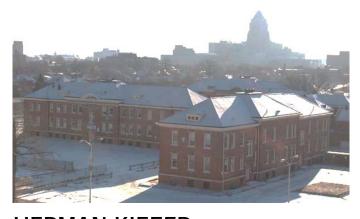

### HKD | UPDATES

HERMAN KIEFER:LIGHTS + POWER RESTORED, SECURITY CAMERAS ACTIVATED

HUTCHINS SCHOOL:ROOF FIXED, WINDOWS CLEAR BOARDED, PERIMETER SECURED

#### **HERMAN KIEFER:**

• LIGHTS + POWER RESTORED, SECURITY CAMERAS ACTIVATED