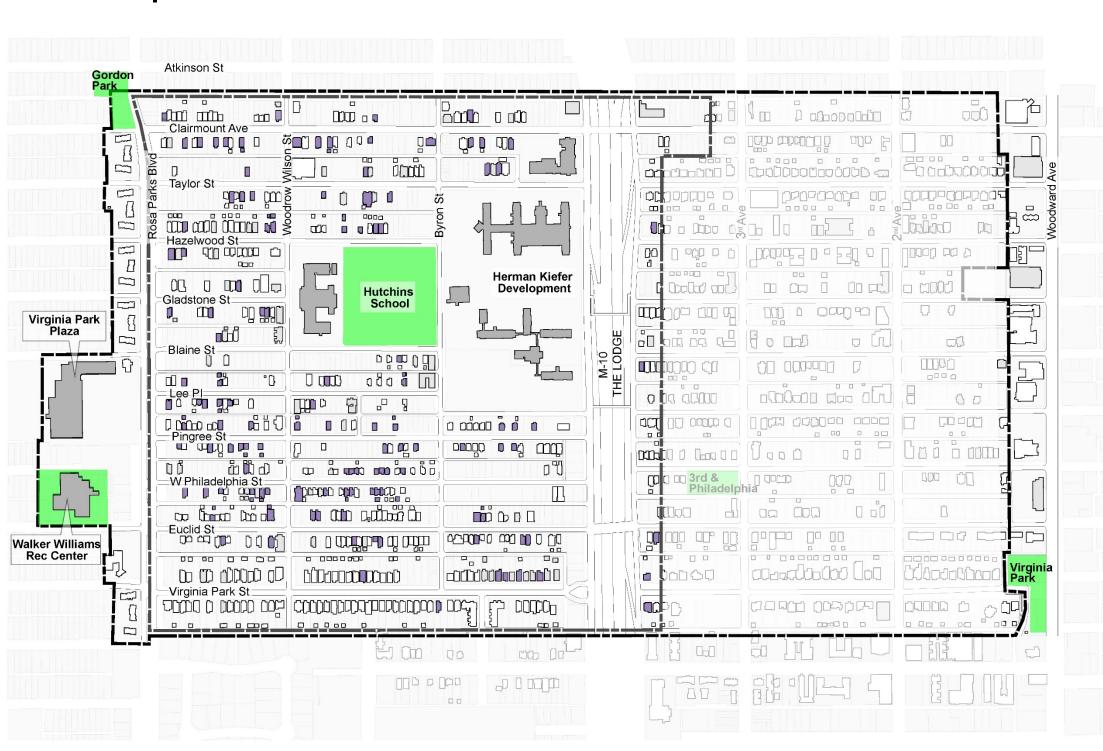

### HKD | NEIGHBORHOOD CLEAN UP

95 DLBA STRUCTURES BOARDED UP

45,000 LBS OF GARBAGE REMOVED

5,000 HRS
OF CLEAN-UP
LABOR

40+
FIRE HYDRANTS
PAINTED

## HKD | BOARD UPS

## HKD | CLEAN UP