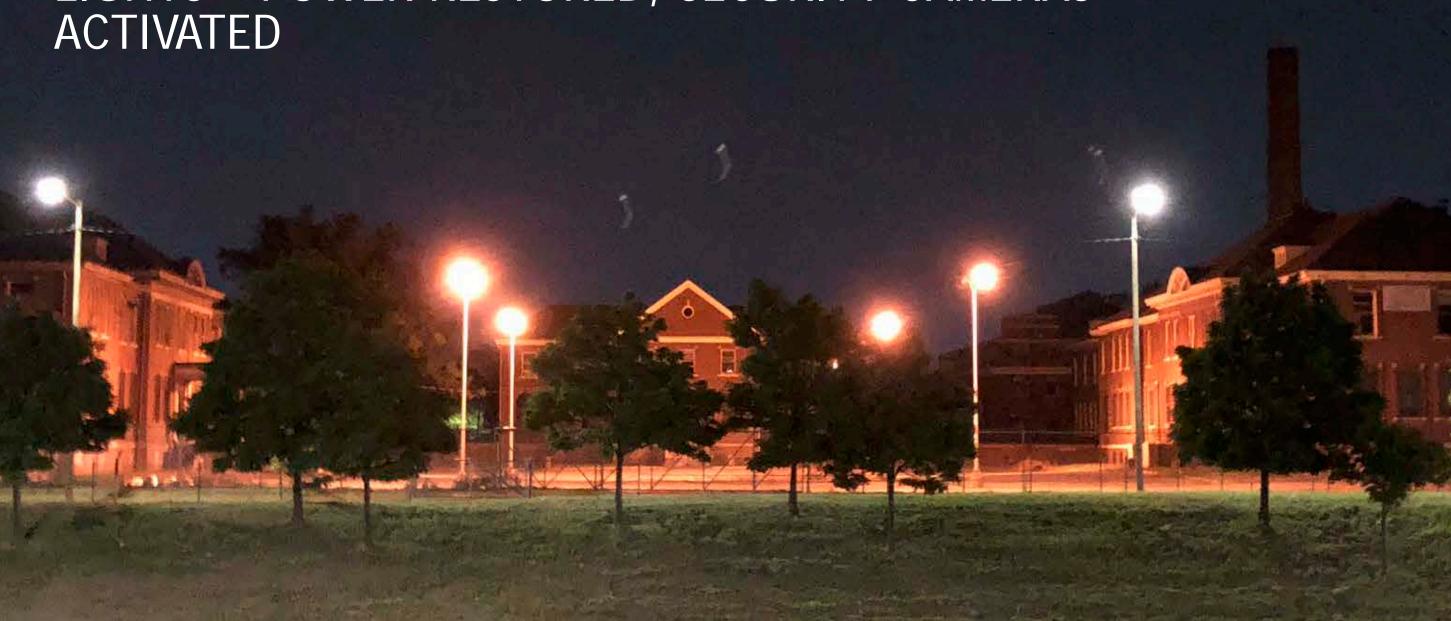

### HKD | UPDATES

HERMAN KIEFER:LIGHTS + POWER RESTORED, SECURITY CAMERAS ACTIVATED

HUTCHINS SCHOOL:ROOF FIXED, WINDOWS CLEAR BOARDED, PERIMETER SECURED

#### **HERMAN KIEFER:**

• LIGHTS + POWER RESTORED, SECURITY CAMERAS ACTIVATED