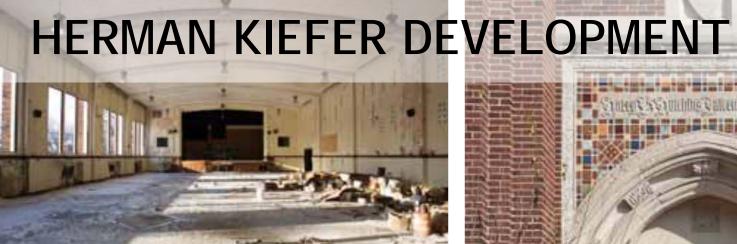

### HKD | UPDATES

HERMAN KIEFER:LIGHTS + POWER RESTORED, SECURITY CAMERAS ACTIVATED

HUTCHINS SCHOOL:ROOF FIXED, WINDOWS CLEAR BOARDED, PERIMETER SECURED

## HKD | UPDATES

#### **HERMAN KIEFER:**

• LIGHTS + POWER RESTORED, SECURITY CAMERAS ACTIVATED