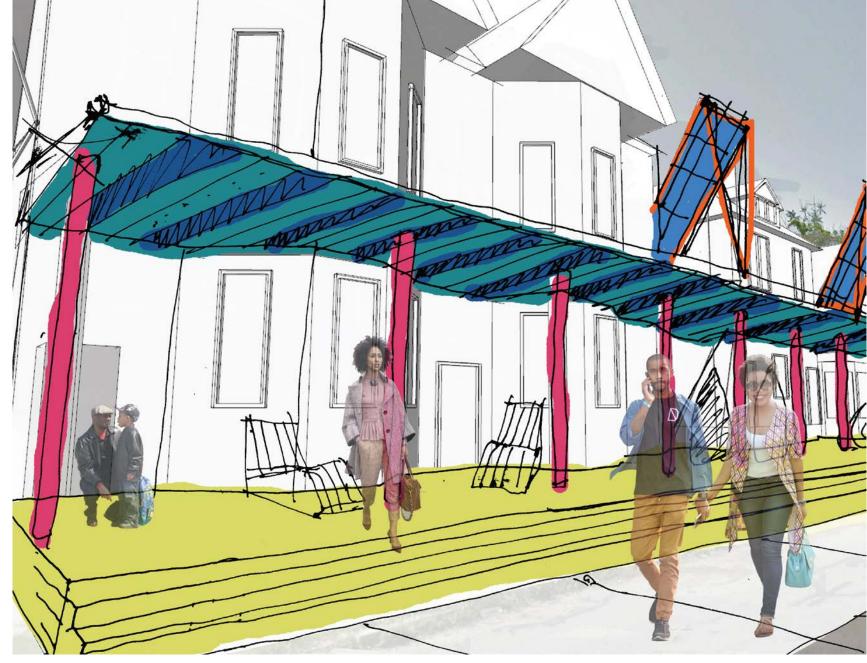

## STABILIZE THE NEIGHBORHOOD AROUND HERMAN KIEFER DEVELOPMENT (HKD)

USE 12<sup>TH</sup> STREET TO CONNECT AREAS OF STRENGTH AND COMMUNITY ASSETS

- 1. MOTOWN MUSEUM \$50M
- 2. HFHS SOUTH CAMPUS- \$155M
- 3. 3<sup>RD</sup> & GRAND \$53M
- 4. FISHER BLDG. \$50M
- 5. KAHN BLDG. \$50M
- 6. GORDON PARK \$585K