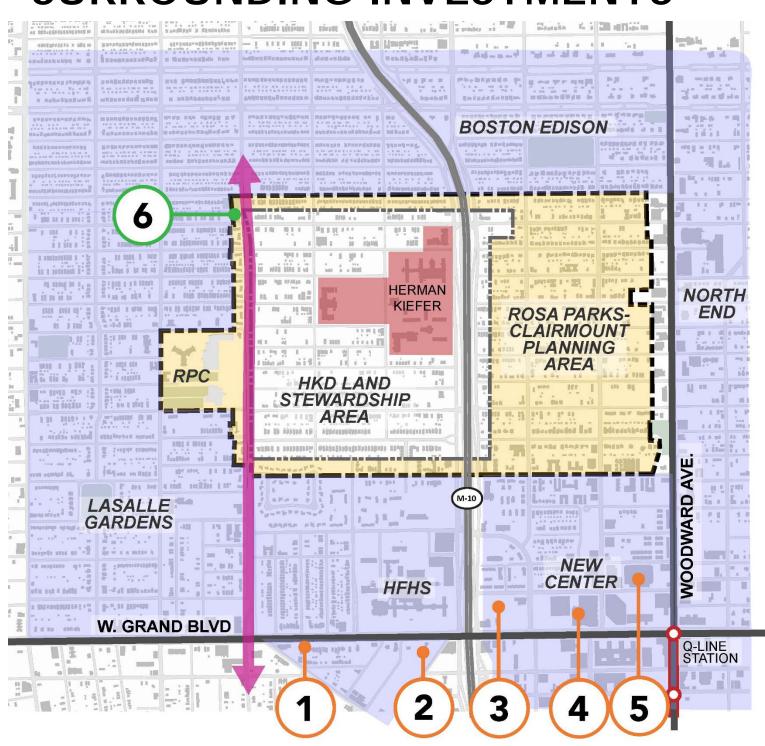

#### **SURROUNDING INVESTMENTS**

## STABILIZE THE NEIGHBORHOOD AROUND HERMAN KIEFER DEVELOPMENT (HKD)

USE 12<sup>TH</sup> STREET TO CONNECT AREAS OF STRENGTH AND COMMUNITY ASSETS

- 1. MOTOWN MUSEUM \$50M
- 2. HFHS SOUTH CAMPUS- \$155M
- 3. 3<sup>RD</sup> & GRAND \$53M
- 4. FISHER BLDG. \$50M
- 5. KAHN BLDG. \$50M
- 6. GORDON PARK \$585K