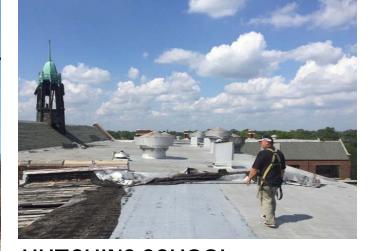

### HKD | UPDATES

HERMAN KIEFER:LIGHTS + POWER RESTORED, SECURITY CAMERAS ACTIVATED

HUTCHINS SCHOOL:ROOF FIXED, WINDOWS CLEAR BOARDED, PERIMETER SECURED

#### CROSMAN + HUTCHINS SCHOOLS:

• WINDOWS CLEAR BOARDED + PERIMETER SECURED