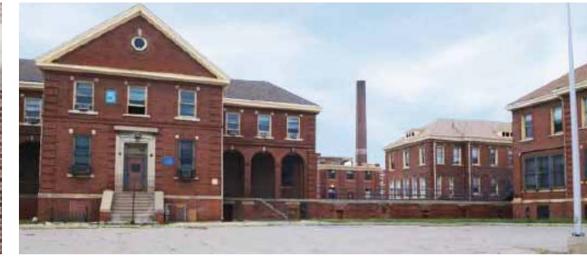

### HKD | UPDATES

HERMAN KIEFER:LIGHTS + POWER RESTORED, SECURITY CAMERAS ACTIVATED

HUTCHINS SCHOOL:ROOF FIXED, WINDOWS CLEAR BOARDED, PERIMETER SECURED

#### CROSMAN + HUTCHINS SCHOOLS:

• WINDOWS CLEAR BOARDED + PERIMETER SECURED