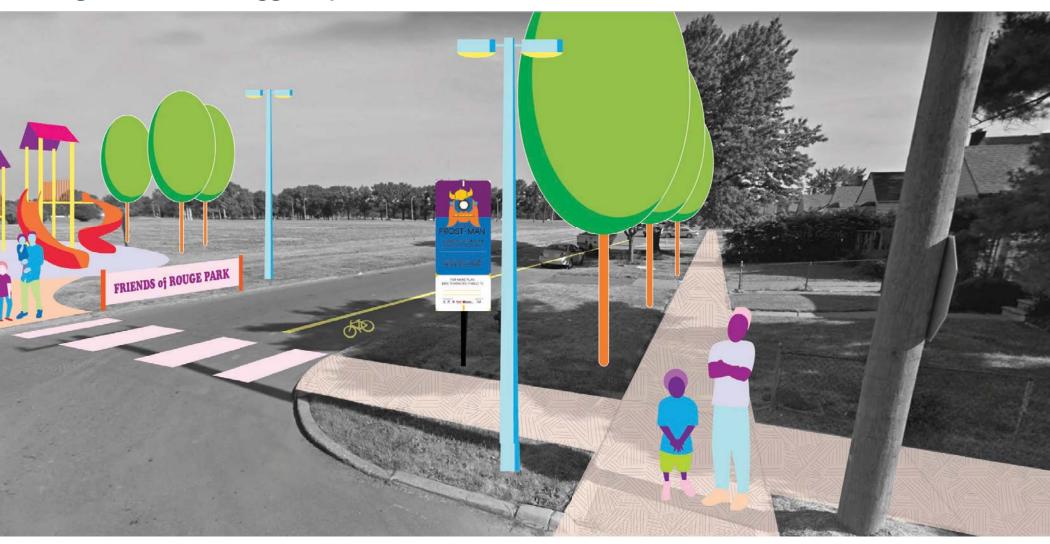

### Rouge Park: The biggest park in Detroit!

### Rouge Park: The biggest park in Detroit!

**REBUILD BY DESIGN** 