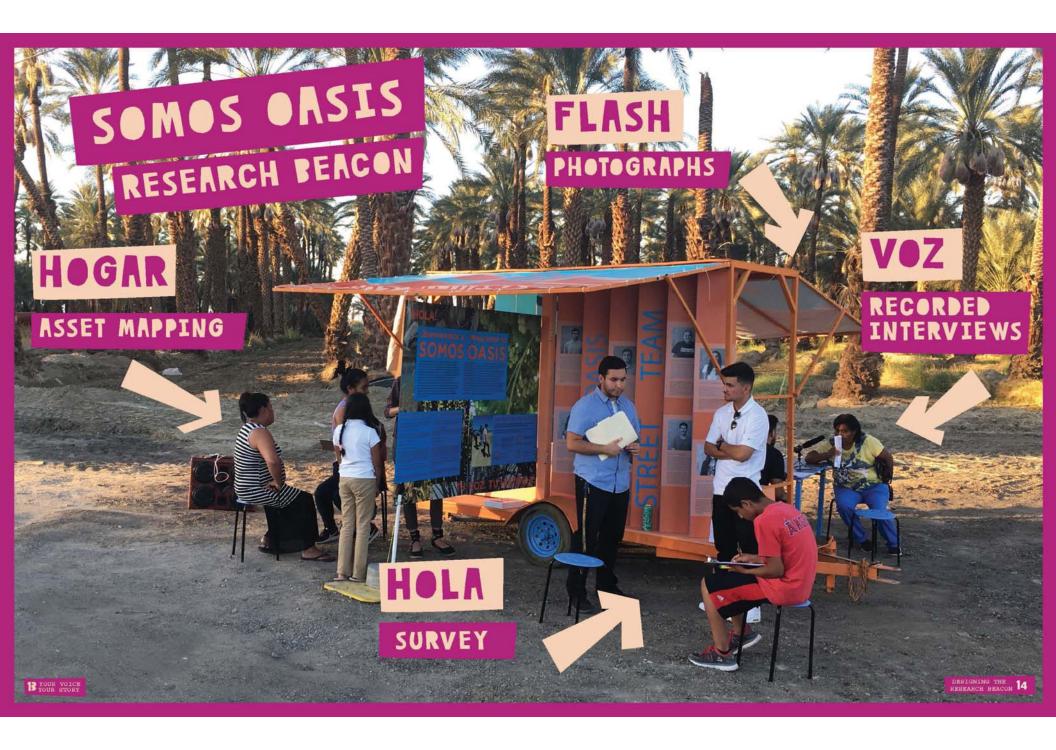

To address the challenges of documenting a dispersed

rural community whose residents often lack the

leisure time to attend community meetings, the Street

Team designed a mobile "Research Beacon" by modifying

a shade structure traditionally used by farmworkers.

This Beacon meets community members where they are -

at school, church, and the community clinic - ensuring

that a broad cross section of residents have an

opportunity to be heard and involved.