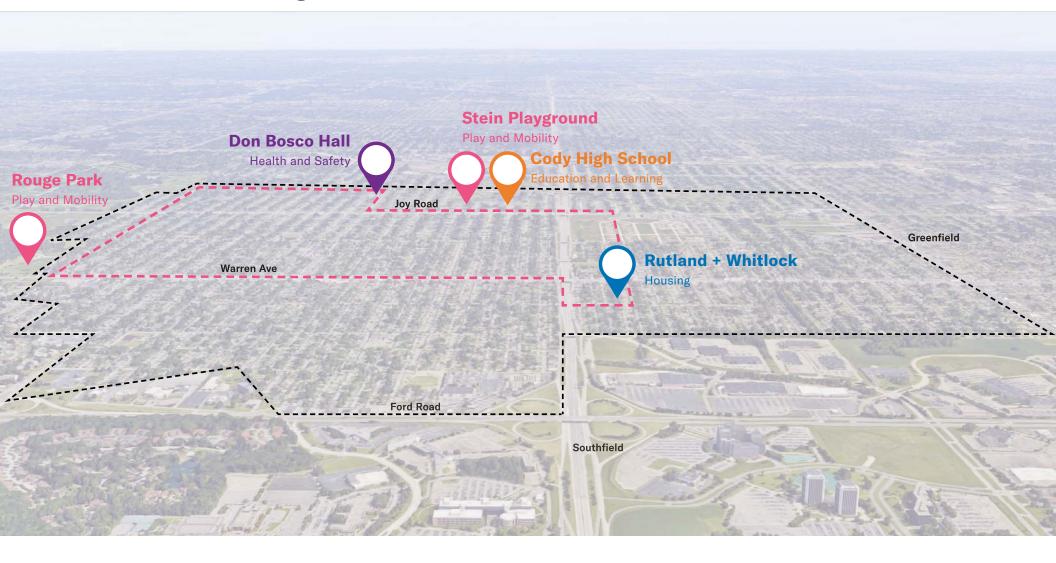

### Stein Playground: The once and future heart ...

### Cody High School: A community success story!

### Rouge Park: The biggest park in Detroit!

### Rouge Park: The biggest park in Detroit!

**REBUILD BY DESIGN** 

### Don Bosco Hall: Always something happening here ...

### Don Bosco Hall: Always something happening here ...

Refine + Implement

**CONNECT COMMUNITIES** 

#### Rutland + Whitlock: A neighborhood intersection

### Rutland + Whitlock: A neighborhood intersection