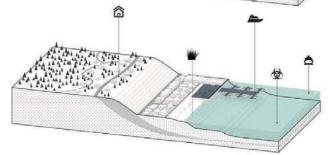

### Rouge Park: The biggest park in Detroit!

### Rouge Park: The biggest park in Detroit!

**REBUILD BY DESIGN** 