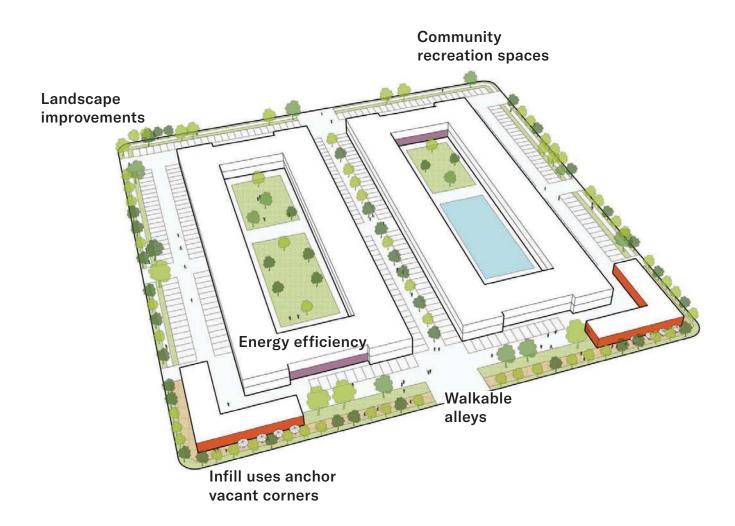

#### Rutland + Whitlock: A neighborhood intersection

### Rutland + Whitlock: A neighborhood intersection