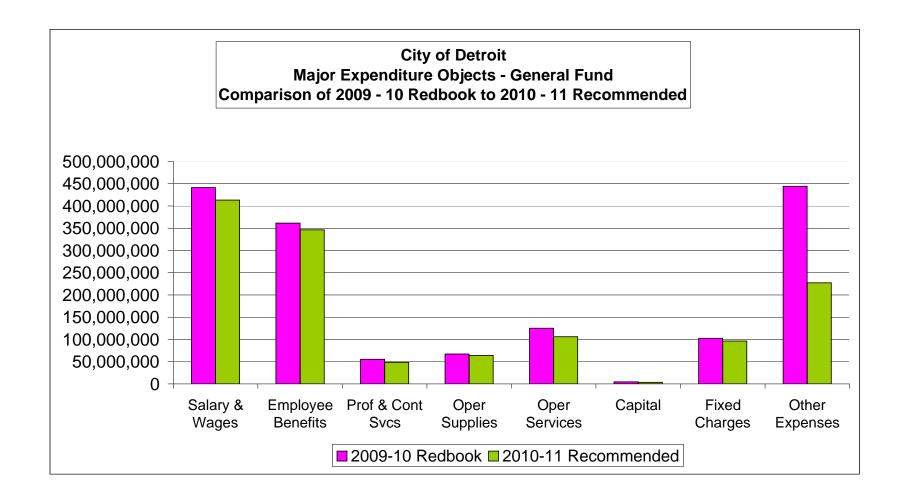

W.S.D Water Supply                        | 0                      | 0                 | 0                 | 0               |
| D.W.S.D Sewage Disposal                     | 0                      | 0                 | 0                 | 0               |
| Library                                     | 0                      | 0                 | 0                 | 0               |
| •                                           |                        |                   |                   |                 |
| TOTAL ENTERPRISE AGENCIES                   | 9,703,517              | 8,434,989         | 9,221,746         | 9,594,828       |
| GRAND TOTAL                                 | \$1,305,940,256        | \$1,602,254,042   | \$1,482,493,700   | \$1,476,390,938 |

Source: Redbook



### CITY OF DETROIT SUMMARY OF 2010-2011 MAYOR'S RECOMMENDED BUDGET - REVENUES BY MAJOR CLASSIFICATION GENERAL FUND

| EXECUTIVE AGENCIES