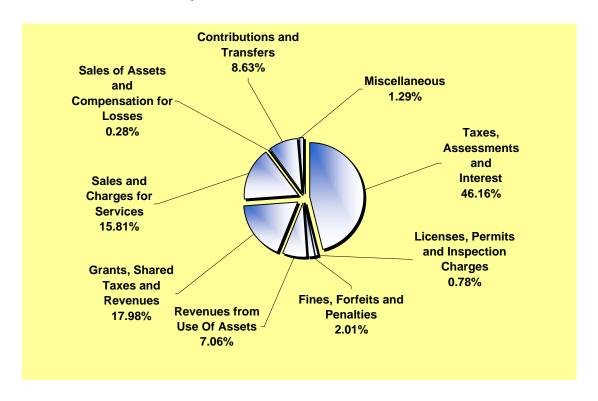

,964                                        | \$3,932,000  | \$89,724            | \$1,144,110           | \$38,956      | \$0                                     | \$17,500      | \$9,703,517     |
| GRAND TOTAL\$41                                                                                                                                                                                                 | 13,156,954                                                                    | \$346,577,284                                      | \$48,396,121 | \$64,207,381        | \$106,167,647         | \$3,635,726   | \$96,426,588                            | \$227,372,555 | \$1,305,940,256 |

CITY OF DETROIT
Summary of 2010-2011 Mayor's Recommended Budget
Major Revenue Sources - General Fund



| REVENUE SOURCE                              | AMOUNT          |
|---------------------------------------------|-----------------|
| Taxes, Assessments and Interest             | \$602,822,326   |
| Licenses, Permits and Inspection Charges    | 10,237,395      |
| Fines, Forfeits and Penalties               | 26,308,309      |
| Revenues from Use Of Assets                 | 91,982,256      |
| Grants, Shared Taxes and Revenues           | 234,828,436     |
| Sales and Charges for Services              | 206,507,171     |
| Sales of Assets and Compensation for Losses | 3,673,963       |
| Contributions and Transfers                 | 112,749,803     |
| Miscellaneous                               | 16,830,597      |
| TOTAL REVENUES                              | \$1,305,940,256 |

####