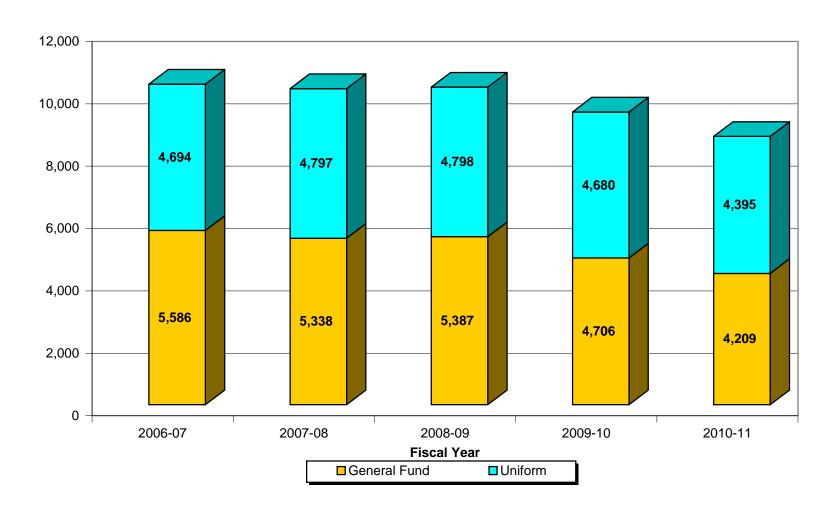

2           | (4)   |
| 71 Department of Elections             | 65      | 62           | (3)   |
| 60 36th District Court                 | 386     | 386          | 0     |
| 35 Non-Departmental                    | 9       | 12           | 3     |
| 10 Airport                             | 5       | 0            | (5)   |
| 20 Department of Transportation        | 1,524   | 1,341        | (183) |
| 34 Municipal Parking                   | 62      | 56           | (6)   |
| General Fund Total                     | 4,706   | 4,209        | (497) |
|                                        |         |              |       |
| Grand Total                            | 9,386   | 8,604        | (782) |

# CITY OF DETROIT FISCAL YEAR 2010-2011 RECOMMENDED BUDGET

#### **GENERAL FUND POSITIONS**



## SUMMARY OF APPROPRIATIONS-EXPLANATIONS OF CHANGES APPROPRIATIONS BY OBJECT

(General Fund)

| All Funds          | 2009-10 Budget | 2010-11<br>Recommended | Difference    | Percent<br>Change |
|--------------------|----------------|------------------------|---------------|-------------------|
| Salary and Wages   | 441,299,597    | 413,156,954            | (28,142,643)  | -6.38%            |
| Employee Benefits  | 361,658,993    | 346,577,284            | (15,081,709)  | -4.17%            |
| Prof and Contr     |                |                        |               | -12.78%           |
| Services           | 55,487,507     | 48,396,121             | (7,091,386)   | -12.78%           |
| Operating Supplies | 67,170,423     | 64,207,381             | (2,963,042)   | -4.41%