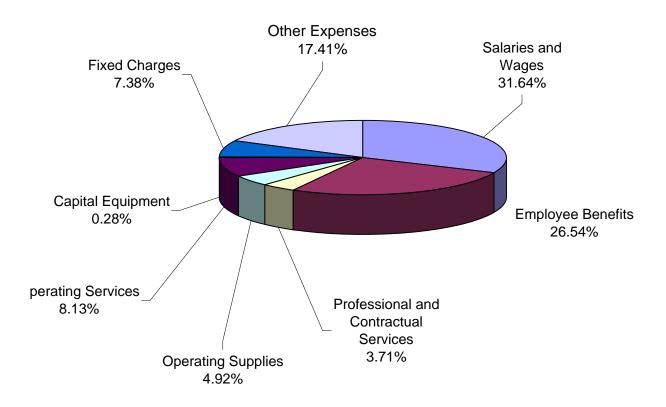

-------------|
| Taxes, Assessments and Interest             | \$602,822,326   |
| Licenses, Permits and Inspection Charges    | 10,237,395      |
| Fines, Forfeits and Penalties               | 26,308,309      |
| Revenues from Use Of Assets                 | 91,982,256      |
| Grants, Shared Taxes and Revenues           | 234,828,436     |
| Sales and Charges for Services              | 206,507,171     |
| Sales of Assets and Compensation for Losses | 3,673,963       |
| Contributions and Transfers                 | 112,749,803     |
| Miscellaneous                               | 16,830,597      |
| TOTAL REVENUES                              | \$1,305,940,256 |

#### **CITY OF DETROIT**

#### Summary of 2010-2011 Mayor's Recommended Budget Appropriations by Major Object General Fund



| MAJOR OBJECT                          | AMOUNT          |
|---------------------------------------|-----------------|
| Salaries and Wages                    | \$413,156,954   |
| Employee Benefits                     | 346,577,284     |
| Professional and Contractual Services | 48,396,121      |
| Operating Supplies                    | 64,207,381      |
| Operating Services                    | 106,167,647     |
| Capital Equipment                     | 3,635,726       |
| Fixed Charges                         | 96,426,588      |
| Other Expenses                        | 227,372,555     |
| TOTAL                                 | \$1,305,940,256 |

## General Fund and General Grants Statement of Revenues, Expenditures and Changes in Fund Balance

| •