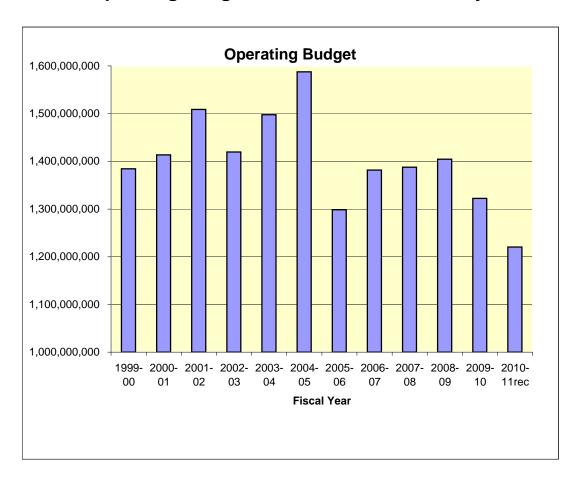

|              | 173,678,707  | -12.31%                |  |  |  |
| 2006-07             | 1,278,109,169                          |              | 155,575,000  | -12.17%                |  |  |  |
| 2007-08             | 1,181,358,285                          |              | 219,158,137  | -18.55%                |  |  |  |
| 2008-09 (unaudited) | 1,522,287,429                          |              | 330,155,844  | -21.68%                |  |  |  |
| 2009-10 (estimate)  | 1,573,480,577                          | N/A          | 85,524,708   | -5.44%                 |  |  |  |
| 2009-11(budget)     | 1,305,940,256                          | N/A          | N/A          | N/A                    |  |  |  |

City of Detroit
Operating Budget / Prior Year Deficit History



|            |                         | Budgeted                  |                     |
|------------|-------------------------|---------------------------|---------------------|
| Fiscal Yr  | <b>Operating Budget</b> | <b>Prior Year Deficit</b> | <b>General Fund</b> |
| 1999-00    | 1,384,205,512           | 0                         | 1,384,205,512       |
| 2000-01    | 1,413,361,572           | 0                         | 1,413,361,572       |
| 2001-02    | 1,508,640,016           | 0                         | 1,508,640,016       |
| 2002-03    | 1,419,439,214           | 0                         | 1,419,439,214       |
| 2003-04    | 1,497,801,791           | 0                         | 1,497,801,791       |
| 2004-05    | 1,587,505,777           | 0                         | 1