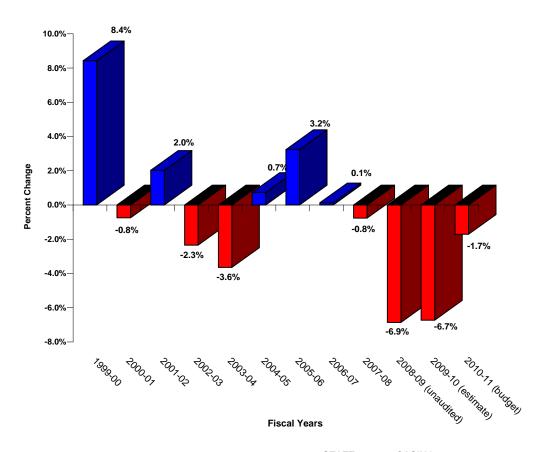

Budget | 2010-11 Mayor's Recommendation | Difference<br>Budget to Recom | Percent Change |
|----------------|--------------------------------|-------------------------------|----------------|
| \$11,847,738   | \$16,830,597                   | (\$4,982,859)                 | 42.06%         |

This classification contains miscellaneous receipts, Project Borrowings and Interagency Receipts.

**Miscellaneous Receipts -** The Recommended Budget is \$16.8 million, a \$4.9 million increase from the current budget.

o E911 Surcharge - The Recommended Budget includes \$4.0 million, representing the 28 cents per month surcharge to phone bills for improvements to the Police 911 and related communication systems.

#### CITY OF DETROIT- GENERAL FUND

#### **Percent Change in Major Revenue Sources**



|                     |             |             |            | STATE       | CASINO       |             |          |
|---------------------|-------------|-------------|------------|-------------|--------------|-------------|----------|
| FISCAL              | PROPERTY    | INCOME      | UTILITY    | REVENUE     | WAGERING     |             |          |
| YEAR                | TAX         | TAX         | USERS TAX  | SHARING     | TAX          | TOTAL       | % Change |
|                     |             |             |            |             |              |             |          |
| 1999-00             | 155,665,928 | 378,256,650 | 54,504,747 | 332,662,624 | \$53,429,861 | 974,519,810 | 8.4%     |
| 2000-01             | 152,810,738 | 341,003,997 | 54,270,230 | 333,318,615 | 85,79